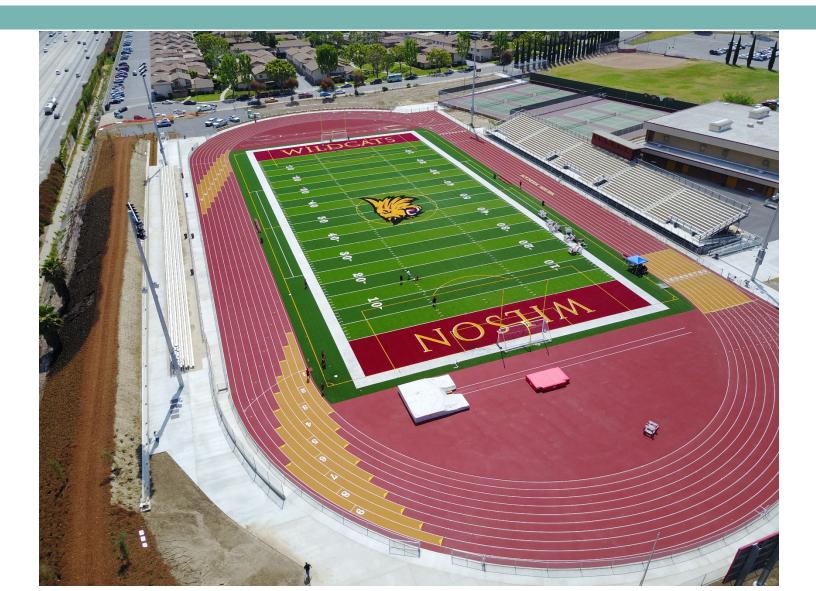

lete | Complete | In Progress | 4/30/2017  | Structure in place.<br>Finishing concrete pad |
| Wilson HS       | Shade structure - Concession Stand       | Complete    | Complete | Complete | In Progress | 6/15/2017  |                                               |
| Amar            | Shade Structures                         | Complete    | Complete | Complete | Complete    | 4/23/2017  |                                               |
| District Office | Textbook and Technology Storage Building | In Progress | N/A      | Complete | In Progress | 11/21/2017 |                                               |

## Playgrounds Surfacing

Wing Lane



## NCS and Purchasing Offices

In Progress District Office



### Wilson Track and Field

#### Before



### Wilson Track and Field

#### After



**Business Services** 

#### Next Report – June 2017