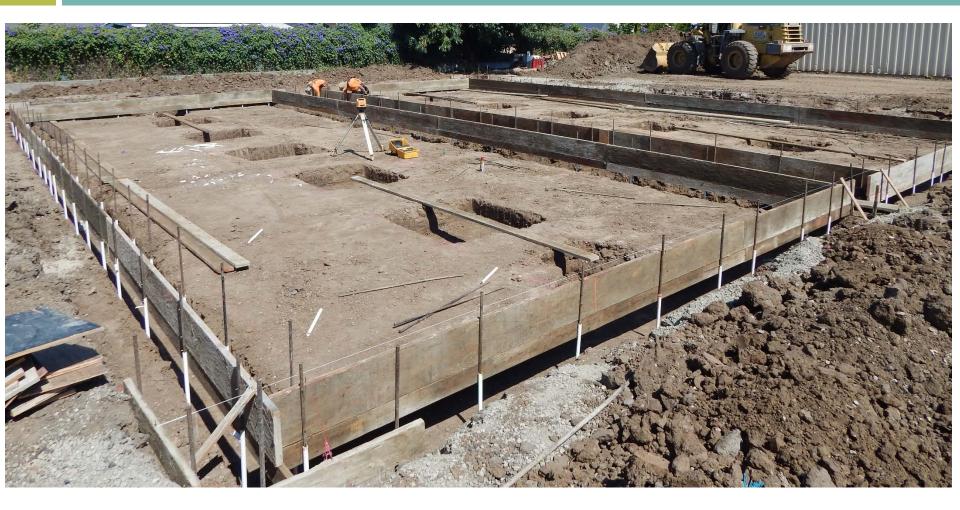

|
| Los Altos HS    | Shade structure - Concession Stand       | Complete    | Complete | Complete | In Progress | 4/30/2017  | Structure in place.<br>Finishing concrete pad |
| Wilson HS       | Shade structure - Concession Stand       | Complete    | Complete | Complete | In Progress | 6/15/2017  |                                               |
| Amar            | Shade Structures                         | Complete    | Complete | Complete | Complete    | 4/23/2017  |                                               |
| District Office | Textbook and Technology Storage Building | In Progress | N/A      | Complete | In Progress | 11/21/2017 |                                               |

## Playgrounds Surfacing

Wing Lane



## NCS and Purchasing Offices

In Progress District Office



### Wilson Track and Field

#### Before



### Wilson Track and Field

#### After



**Business Services** 

#### Next Report – June 2017