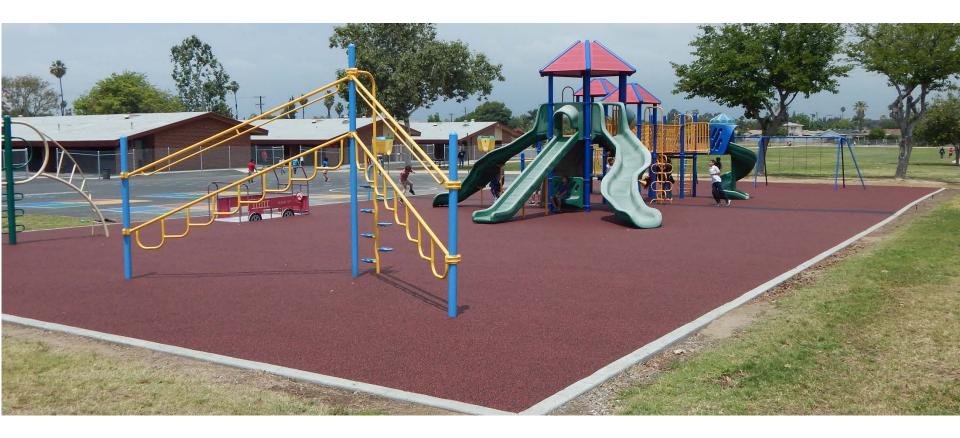

ss | 4/15/2017  | Structure in place.<br>Finishing asphalt pad  |
| Los Altos HS    | Shade structure - Concession Stand       | Complete    | Complete | Complete | In Progress | 4/30/2017  | Structure in place.<br>Finishing concrete pad |
| Wilson HS       | Shade structure - Concession Stand       | Complete    | Complete | Complete | In Progress | 6/15/2017  |                                               |
| Amar            | Shade Structures                         | Complete    | Complete | Complete | Complete    | 4/23/2017  |                                               |
| District Office | Textbook and Technology Storage Building | In Progress | N/A      | Complete | In Progress | 11/21/2017 |                                               |

## Playgrounds Surfacing

Wing Lane



## NCS and Purchasing Offices

In Progress District Office



### Wilson Track and Field

#### Before



### Wilson Track and Field

#### After



**Business Services** 

#### Next Report – June 2017