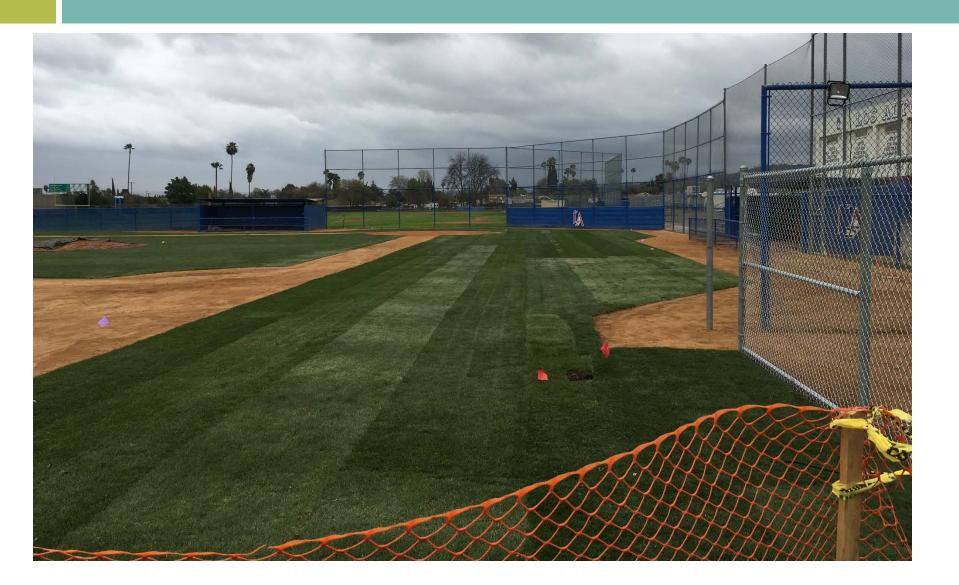

Progress | 4/30/2017   | Structure in place |
| Wilson HS       | Shade structure - Concession Stand       | Complete    | Complete | Complete | In Progress | 6/15/2017   |                    |
| Amar            | Shade Structures                         | Complete    | Complete | Complete | In Progress | 4/23/2017   |                    |
| Valinda         | Shade Structures                         | Complete    | Complete | Complete | Complete    | 3/31/2017   |                    |
| District Office | Textbook and Technology Storage Building | In Progress | N/A      | Complete | In Progress | 11/21/2017  |                    |

### Shade Structure

### Wing Lane



### Shade Structure

Valley Alternative



# **MPR Flooring**

#### Baldwin



# Landscape

Los Altos High Baseball Field



# **School Painting**

Lassalette



**Business Services** 

### Next Report – May 2017