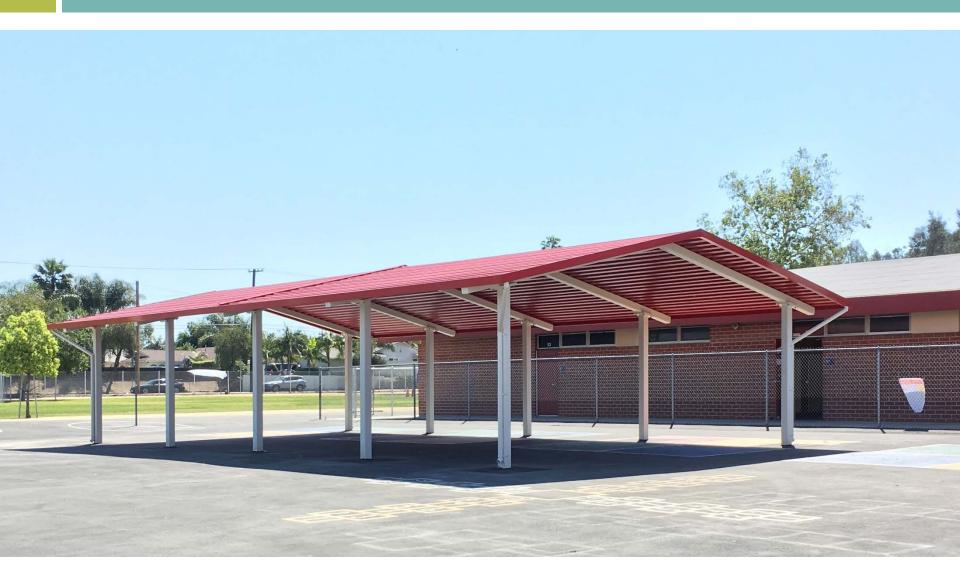

| Notes              |
| Los Altos HS    | Shade structure - Concession Stand       | Complete    | Complete | Complete | In Progress | 4/30/2017   | Structure in place |
| Wilson HS       | Shade structure - Concession Stand       | Complete    | Complete | Complete | In Progress | 6/15/2017   |                    |
| Amar            | Shade Structures                         | Complete    | Complete | Complete | In Progress | 4/23/2017   |                    |
| Valinda         | Shade Structures                         | Complete    | Complete | Complete | Complete    | 3/31/2017   |                    |
| District Office | Textbook and Technology Storage Building | In Progress | N/A      | Complete | In Progress | 11/21/2017  |                    |

### Shade Structure

### Wing Lane



### Shade Structure

Valley Alternative



# **MPR Flooring**

#### Baldwin



# Landscape

Los Altos High Baseball Field



# **School Painting**

Lassalette



**Business Services** 

### Next Report – May 2017