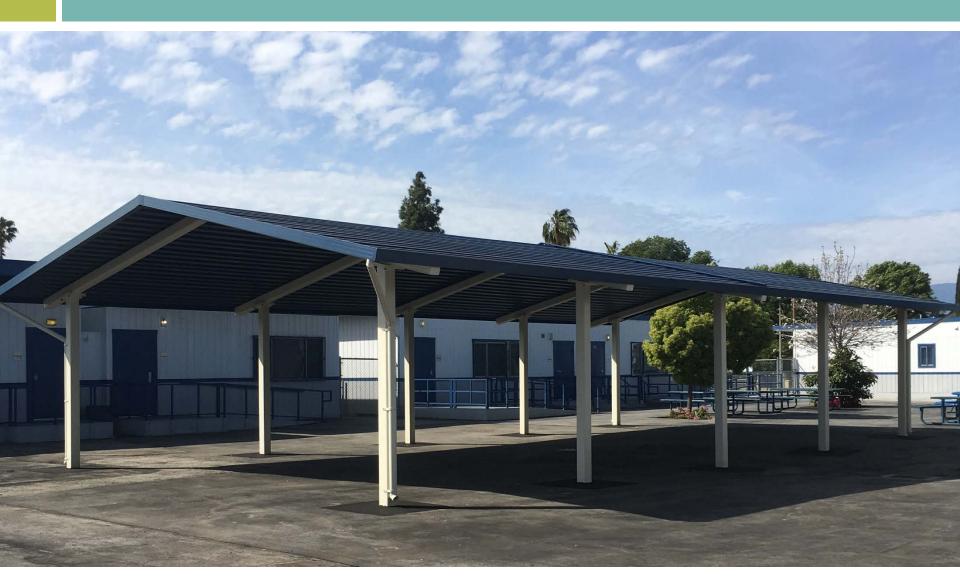

Shade structure - Concession Stand       | Complete    | Complete | Complete | In Progress | 4/30/2017   | Structure in place |
| Wilson HS       | Shade structure - Concession Stand       | Complete    | Complete | Complete | In Progress | 6/15/2017   |                    |
| Amar            | Shade Structures                         | Complete    | Complete | Complete | In Progress | 4/23/2017   |                    |
| Valinda         | Shade Structures                         | Complete    | Complete | Complete | Complete    | 3/31/2017   |                    |
| District Office | Textbook and Technology Storage Building | In Progress | N/A      | Complete | In Progress | 11/21/2017  |                    |

### Shade Structure

### Wing Lane



### Shade Structure

Valley Alternative



# **MPR Flooring**

#### Baldwin



# Landscape

Los Altos High Baseball Field



# **School Painting**

Lassalette



**Business Services** 

### Next Report – May 2017