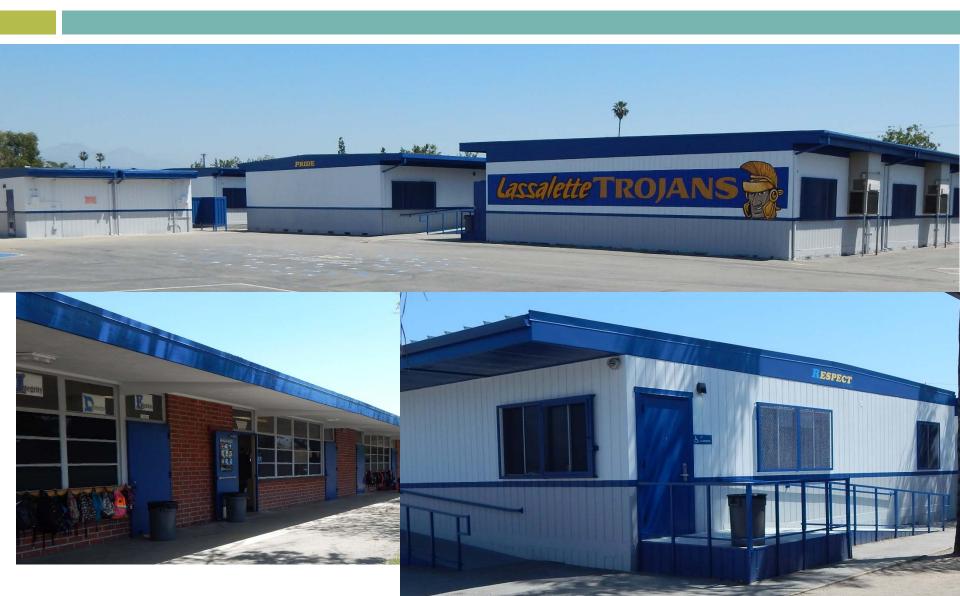

place |
| Wilson HS       | Shade structure - Concession Stand       | Complete    | Complete | Complete | In Progress | 6/15/2017   |                    |
| Amar            | Shade Structures                         | Complete    | Complete | Complete | In Progress | 4/23/2017   |                    |
| Valinda         | Shade Structures                         | Complete    | Complete | Complete | Complete    | 3/31/2017   |                    |
| District Office | Textbook and Technology Storage Building | In Progress | N/A      | Complete | In Progress | 11/21/2017  |                    |

### Shade Structure

### Wing Lane



### Shade Structure

Valley Alternative



# **MPR Flooring**

#### Baldwin



# Landscape

Los Altos High Baseball Field



# **School Painting**

Lassalette



**Business Services** 

### Next Report – May 2017