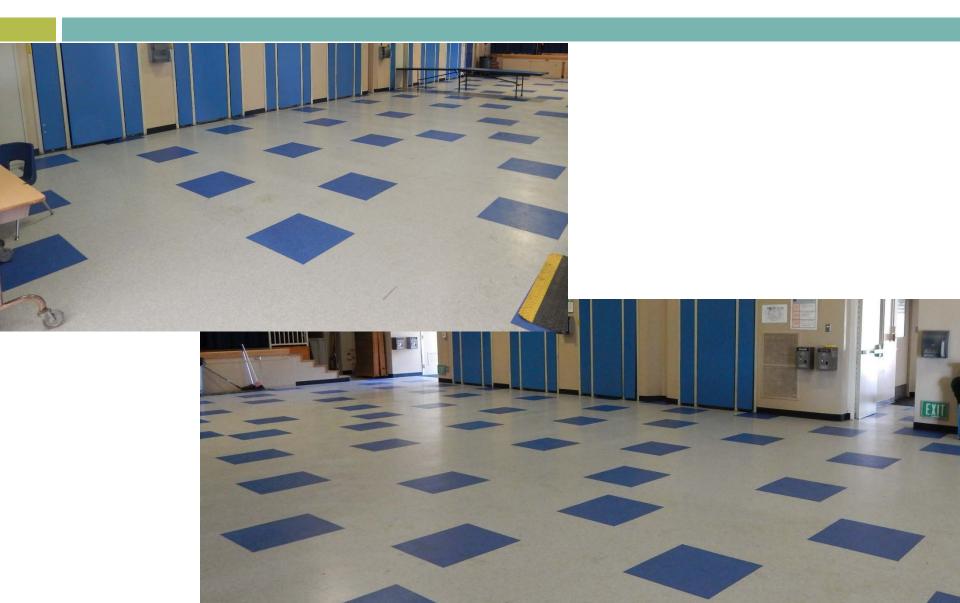

| Complete    | Complete | Complete | In Progress | 4/30/2017   | Structure in place |
| Wilson HS       | Shade structure - Concession Stand       | Complete    | Complete | Complete | In Progress | 6/15/2017   |                    |
| Amar            | Shade Structures                         | Complete    | Complete | Complete | In Progress | 4/23/2017   |                    |
| Valinda         | Shade Structures                         | Complete    | Complete | Complete | Complete    | 3/31/2017   |                    |
| District Office | Textbook and Technology Storage Building | In Progress | N/A      | Complete | In Progress | 11/21/2017  |                    |

### Shade Structure

### Wing Lane



### Shade Structure

Valley Alternative



# **MPR Flooring**

#### Baldwin



# Landscape

Los Altos High Baseball Field



# **School Painting**

Lassalette



**Business Services** 

### Next Report – May 2017