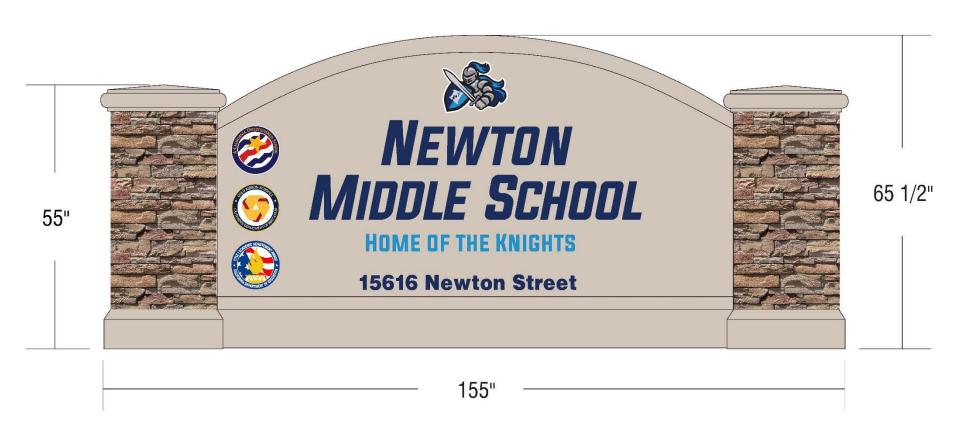

| Complete |
| Orange Grove | Shade Structure                                           | Complete |
| Palm ES      | Shade Structure                                           | Complete |
| Sparks ES    | Shade Structure                                           | Complete |
| Sparks MS    | Shade Structure                                           | Complete |
| Sunset       | Shade Structure                                           | Complete |
| Grandview    | Sliding Door Closure                                      | Complete |
| Sierra Vista | Title I Logo                                              | Complete |
| Sparks ES    | Title I Logo                                              | Complete |

# New School Signs

Proposed Design for Concrete Monument



## **New School Benches**

#### Proposed Design





# In Progress: Major Projects

2016-2017

**Business Services: Current Projects** 

## **Major Projects**

|                 |                                           | Architect   | DSA      |          |             |                |                                                                                             |
|-----------------|-------------------------------------------|-------------|----------|----------|-------------|----------------|---------------------------------------------------------------------------------------------|
| Site            | Item Description                          | Plans       | Approval | Bidding  | Construct   | Target Date    | Notes