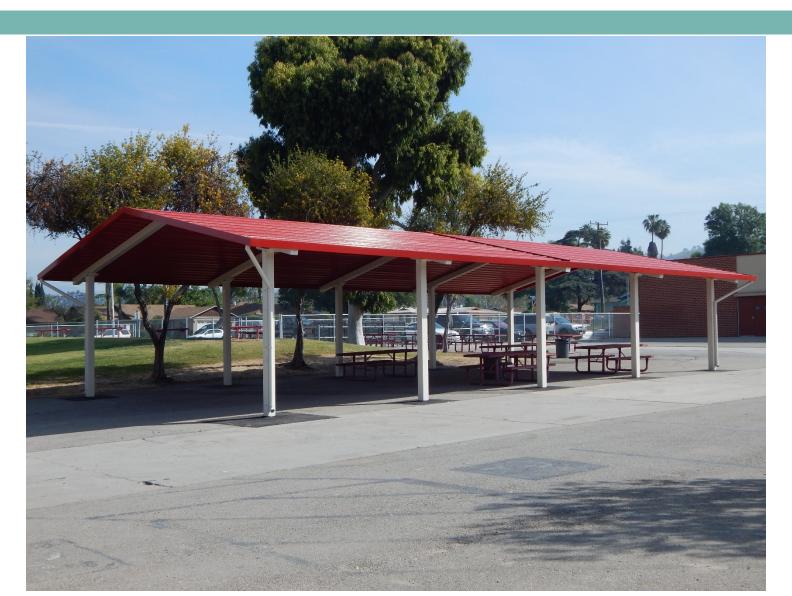

**Business Services: Completed Projects** 

|              | Major 110 0010 0011 protoco 111 2010 117 40 01 Major 2017 | _        |
|--------------|-----------------------------------------------------------|----------|
|              |                                                           |          |
| Grazide      | Seal and Striping - Front Parking and Playgrounds         | Complete |
| Bixby        | Shade Structure                                           | Complete |
| Del Valle    | Shade Structure                                           | Complete |
| Grazide      | Shade Structure                                           | Complete |
| Los Altos HS | Shade Structure                                           | Complete |
| Los Molinos  | Shade Structure                                           | Complete |
| Mesa Robles  | Shade Structure                                           | Complete |
| Nelson       | Shade Structure                                           | Complete |
| Orange Grove | Shade Structure                                           | Complete |
| Palm ES      | Shade Structure                                           | Complete |
| Sparks ES    | Shade Structure                                           | Complete |
| Sparks MS    | Shade Structure                                           | Complete |
| Sunset       | Shade Structure                                           | Complete |
| Grandview    | Sliding Door Closure                                      | Complete |
| Sierra Vista | Title I Logo                                              | Complete |
| Sparks ES    | Title I Logo                                              | Complete |