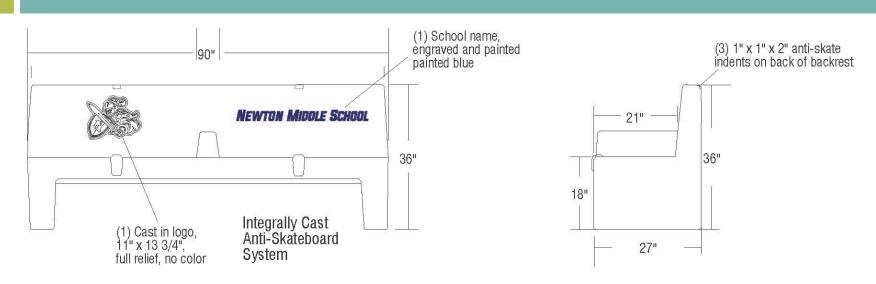

| Shade Structure                                           | Complete |
| Palm ES      | Shade Structure                                           | Complete |
| Sparks ES    | Shade Structure                                           | Complete |
| Sparks MS    | Shade Structure                                           | Complete |
| Sunset       | Shade Structure                                           | Complete |
| Grandview    | Sliding Door Closure                                      | Complete |
| Sierra Vista | Title I Logo                                              | Complete |
| Sparks ES    | Title I Logo                                              | Complete |

# New School Signs

Proposed Design for Concrete Monument



## **New School Benches**

#### Proposed Design





# In Progress: Major Projects

2016-2017

**Business Services: Current Projects** 

## **Major Projects**

|                 |                                           | Architect   | DSA      |          |             |                |                                                                                             |
|-----------------|-------------------------------------------|-------------|----------|----------|-------------|----------------|---------------------------------------------------------------------------------------------|
| Site            | Item Description                          | Plans       | Approval | Bidding  | Construct   | Target Date    | Notes                                                                                       |
| Wilson HS