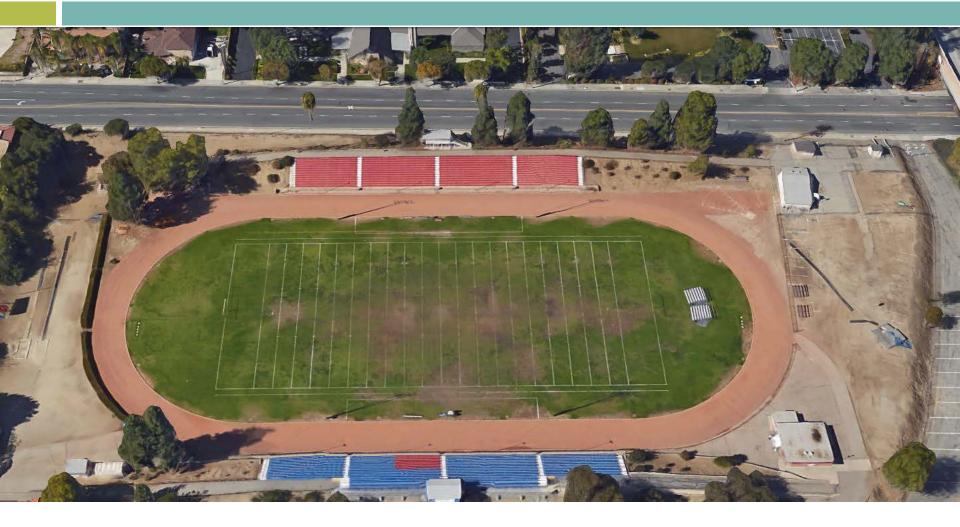

| Delayed by rain      |
| Amar            | Shade Structures                   | Complete    | Complete | In Progress |             | 3/31/2017   |                      |
| Valinda         | Shade Structures                   | Complete    | Complete | In Progress |             | 3/31/2017   |                      |
| Los Altos HS    | Sound & Media System               | Complete    | Complete | On Hold     |             |             | Reviewing funding    |
| Wilson HS       | Sound & Media System               | Complete    | Complete | On Hold     |             |             | Reviewing funding    |
| District Office | Textbook and Technology Storage    | In Progress | N/A      | In Progress |             | 11/21/2017  |                      |

### Los Altos Track and Field

Before



## Los Altos Track and Field

After



**Business Services** 

### Next Report – March 2017