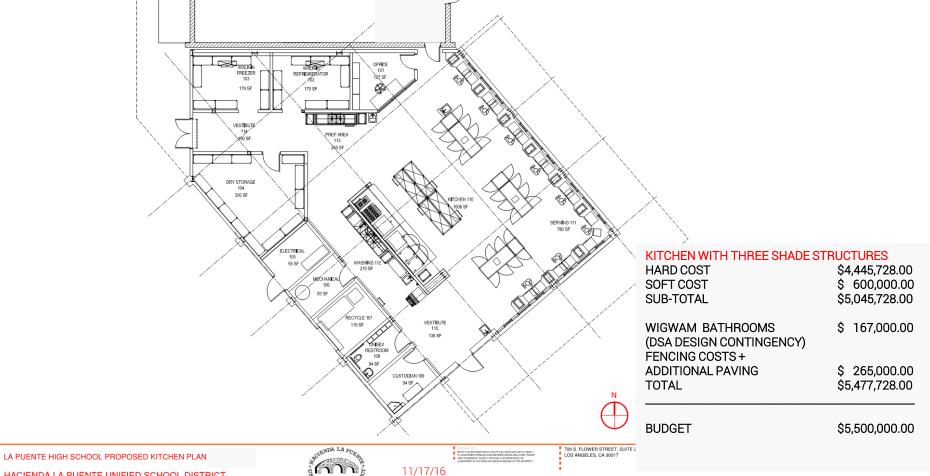

## **BUDGET**

| POOL & DRESSING ROOM PROJECT     | 10 LANE         | 12 LANE         |
|----------------------------------|-----------------|-----------------|
| SWIMMING POOL                    | \$4,378,583.00  | \$4,946,583.00  |
| BUDGET DEFICIT                   | (\$ 272,583.00) | (\$ 840,583.00) |
|                                  |                 |                 |
| KITCHEN PROJECT                  |                 |                 |
| KITCHEN + SHADE STRUCTURES       | \$5,045,728.00  |                 |
| CURRENT RESERVES                 | \$ 454,272.00   |                 |
| BUDGET                           | \$5,500,000.00  |                 |
|                                  |                 |                 |
| ADDITIONAL UPGRADES              |                 |                 |
| ADDITIONAL LANDSCAPING           | \$ 265,000.00   |                 |
| WIGWAM BATHROOMS                 | \$ 129,000.00   |                 |
| DSA REQUIRED PARKING LOT UPGRADE | \$ 100,000.00   |                 |
| FIRE HYDRANTS + FIRE WATER       | \$ 250,000.00   |                 |