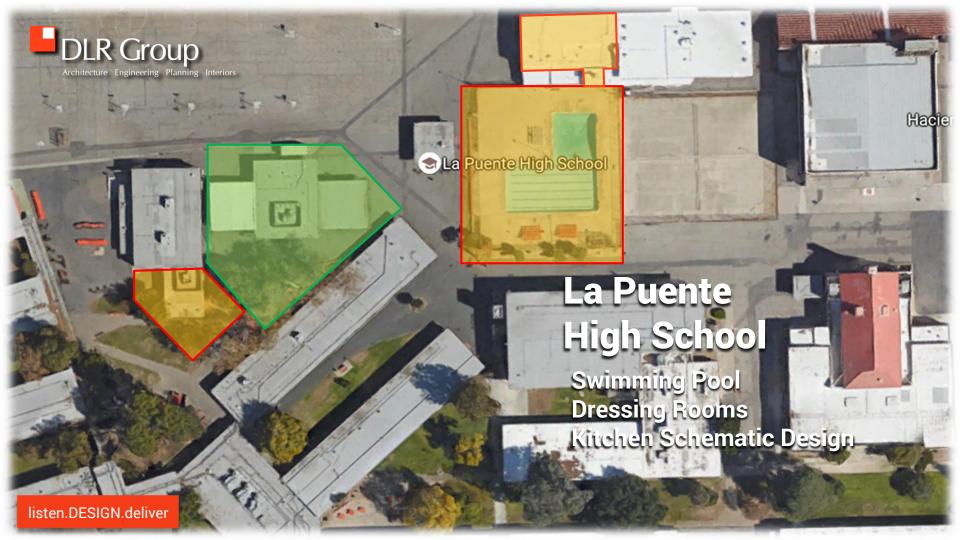

11/17/16

LA PUENTE HIGH SCHOOL DRESSING ROOM LAYOUT

HACIENDA LA PUENTE UNIFIED SCHOOL DISTRICT



COPYRIGHT 2315

MOREST HYD RYCHMANION IS CONCEPTURE, IN NATURE AND IS SURJECT
TO AND SOMMAN FORTING FURTHER CARRIER AND CAUNT, SCHOOL
AND COVERNMENT AGENCY APPROPRIES SOMMANIANTIES OF
GUARANTEES OF ANY NIND ARE CAN'THORNED OF THE ARCHITECT.

700 S. FLOWER STREET, SUITE 2200, LOS ANGELES, CA 90017





. . . . . . . . . . . .





HACIENDA LA PUENTE UNIFIED SCHOOL DISTRICT

## **BUDGET**

| POOL & DRESSING ROOM PROJECT     | 10 LANE         | 12 LANE         |
|----------------------------------|-----------------|-----------------|
| SWIMMING POOL                    | \$4,378,583.00  | \$4,946,583.00  |
| BUDGET DEFICIT                   | (\$ 272,583.00) | (\$ 840,583.00) |
|