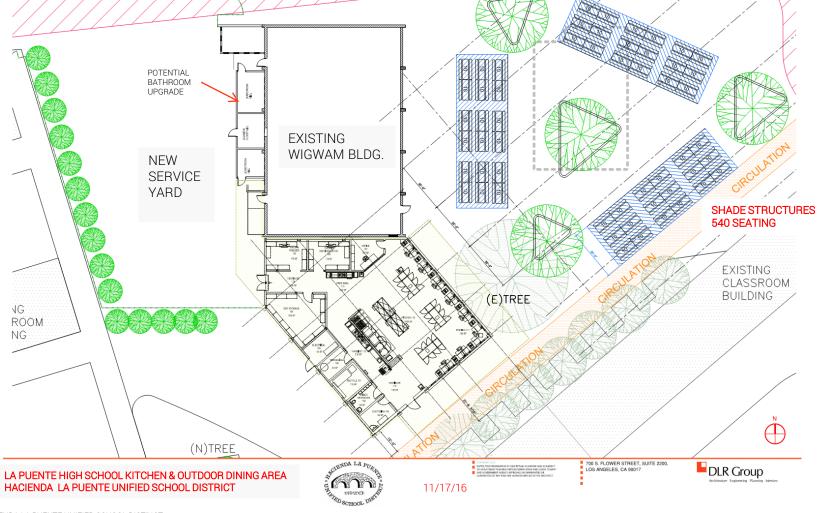

11/17/16

LA PUENTE HIGH SCHOOL DRESSING ROOM LAYOUT

HACIENDA LA PUENTE UNIFIED SCHOOL DISTRICT



COPYRIGHT 2315

MOREST HYD RYCHMANION IS CONCEPTURE, IN NATURE AND IS SURJECT
TO AND SOMMAN FORTING FURTHER CARRIER AND CAUNT, SCHOOL
AND COVERNMENT AGENCY APPROPRIES SOMMANIANTIES OF
GUARANTEES OF ANY NIND ARE CAN'THORNED OF THE ARCHITECT.

700 S. FLOWER STREET, SUITE 2200, LOS ANGELES, CA 90017





. . . . . . . . . . . .





HACIENDA LA PUENTE UNIFIED SCHOOL DISTRICT

## **BUDGET**

| POOL & DRESSING ROOM PROJECT     | 10 LANE         | 12 LANE         |
|----------------------------------|-----------------|-----------------|
| SWIMMING POOL                    | \$4,378,583.00  | \$4,946,583.00  |
| BUDGET DEFICIT                   | (\$ 272,583.00) | (\$ 840,583.00) |
|                                  |                 |                 |
| KITCHEN PROJECT                  |                 |                 |
| KITCHEN + SHADE STRUCTURES       | \$5,045,728.00  |                 |
| CURRENT RESERVES                 | \$ 454,272.00   |                 |
| BUDGET                           | \$5,500,000.00  |                 |
|                                  |                 |                 |
| ADDIT