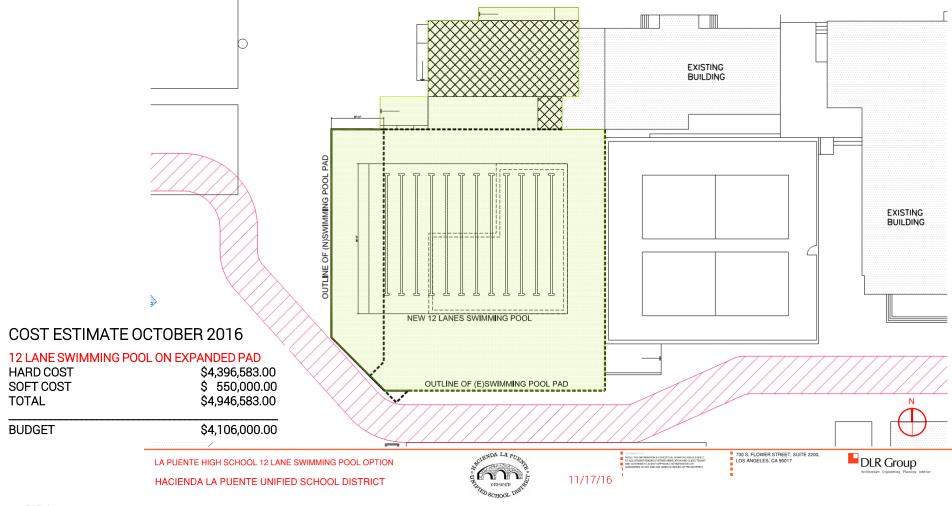

## **BUDGET**

| POOL & DRESSING ROOM PROJECT     | 10 LANE         | 12 LANE         |
|----------------------------------|-----------------|-----------------|
| SWIMMING POOL                    | \$4,378,583.00  | \$4,946,583.00  |
| BUDGET DEFICIT                   | (\$ 272,583.00) | (\$ 840,583.00) |
|                                  |                 |                 |
| KITCHEN PROJECT                  |                 |                 |
| KITCHEN + SHADE STRUCTURES       | \$5,045,728.00  |                 |
| CURRENT RESERVES                 | \$ 454,272.00   |                 |
| BUDGET                           | \$5,500,000.00  |                 |
|                                  |                 |                 |
| ADDITIONAL UPGRADES              |                 |                 |
| ADDITIONAL LANDSCAPING           | \$ 265,000.00   |                 |
| WIGWAM BATHROOMS                 | \$ 129,000.00   |                 |
| DSA REQUIRED PARKING LOT UPGRADE | \$ 100,000.00   |                 |
| FIRE HYDRANTS + FIRE WATER       | \$ 250,000.00   |                 |