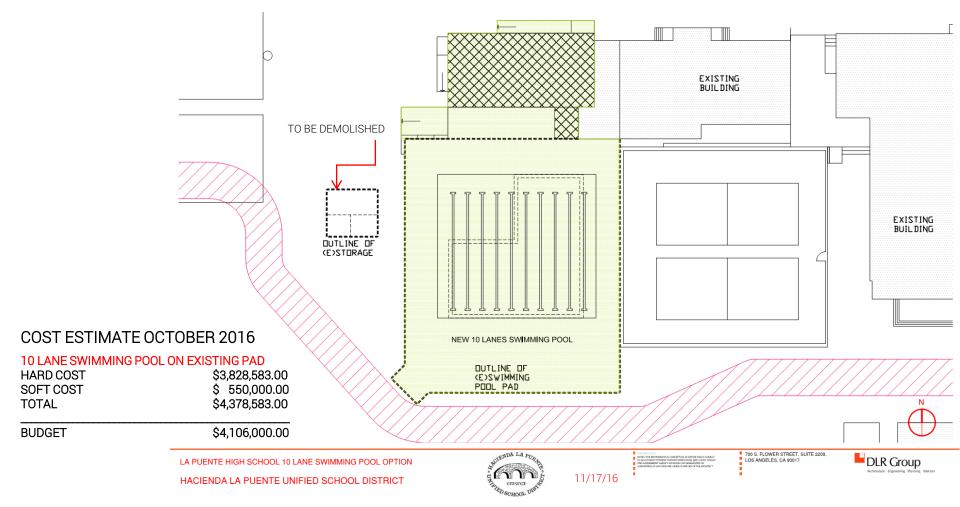

## **BUDGET**

| POOL & DRESSING ROOM PROJECT     | 10 LANE         | 12 LANE         |
|----------------------------------|-----------------|-----------------|
| SWIMMING POOL                    | \$4,378,583.00  | \$4,946,583.00  |
| BUDGET DEFICIT                   | (\$ 272,583.00) | (\$ 840,583.00) |
|                                  |                 |                 |
| KITCHEN PROJECT                  |                 |                 |
| KITCHEN + SHADE STRUCTURES       | \$5,045,728.00  |                 |
| CURRENT RESERVES                 | \$ 454,272.00   |                 |
| BUDGET                           | \$5,500,000.00  |                 |
|                                  |                 |                 |
| ADDITIONAL UPGRADES              |                 |                 |
| ADDITIONAL LANDSCAPING           | \$ 265,000.00   |                 |
| WIGWAM BATHROOMS                 | \$ 129,000.00   |                 |
| DSA REQUIRED PARKING LOT UPGRADE | \$ 100,000.00   |                 |
| FIRE HYDRANTS + FIRE WATER       | \$ 250,000.00   |                 |