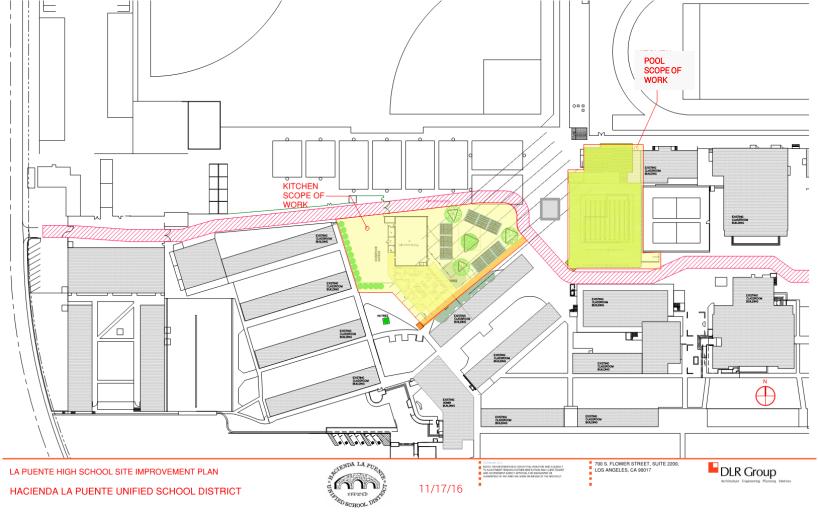

## **BUDGET**

| POOL & DRESSING ROOM PROJECT     | 10 LANE         | 12 LANE         |
|----------------------------------|-----------------|-----------------|
| SWIMMING POOL                    | \$4,378,583.00  | \$4,946,583.00  |
| BUDGET DEFICIT                   | (\$ 272,583.00) | (\$ 840,583.00) |
|                                  |                 |                 |
| KITCHEN PROJECT                  |                 |                 |
| KITCHEN + SHADE STRUCTURES       | \$5,045,728.00  |                 |
| CURRENT RESERVES                 | \$ 454,272.00   |                 |
| BUDGET                           | \$5,500,000.00  |                 |
|                                  |                 |                 |
| ADDITIONAL UPGRADES              |                 |                 |
| ADDITIONAL LANDSCAPING           | \$ 265,000.00   |                 |
| WIGWAM BATHROOMS                 | \$ 129,000.00   |                 |
| DSA REQUIRED PARKING LOT UPGRADE | \$ 100,000.00   |                 |
| FIRE HYDRANTS + FIRE WATER       | \$ 250,000.00   |                 |