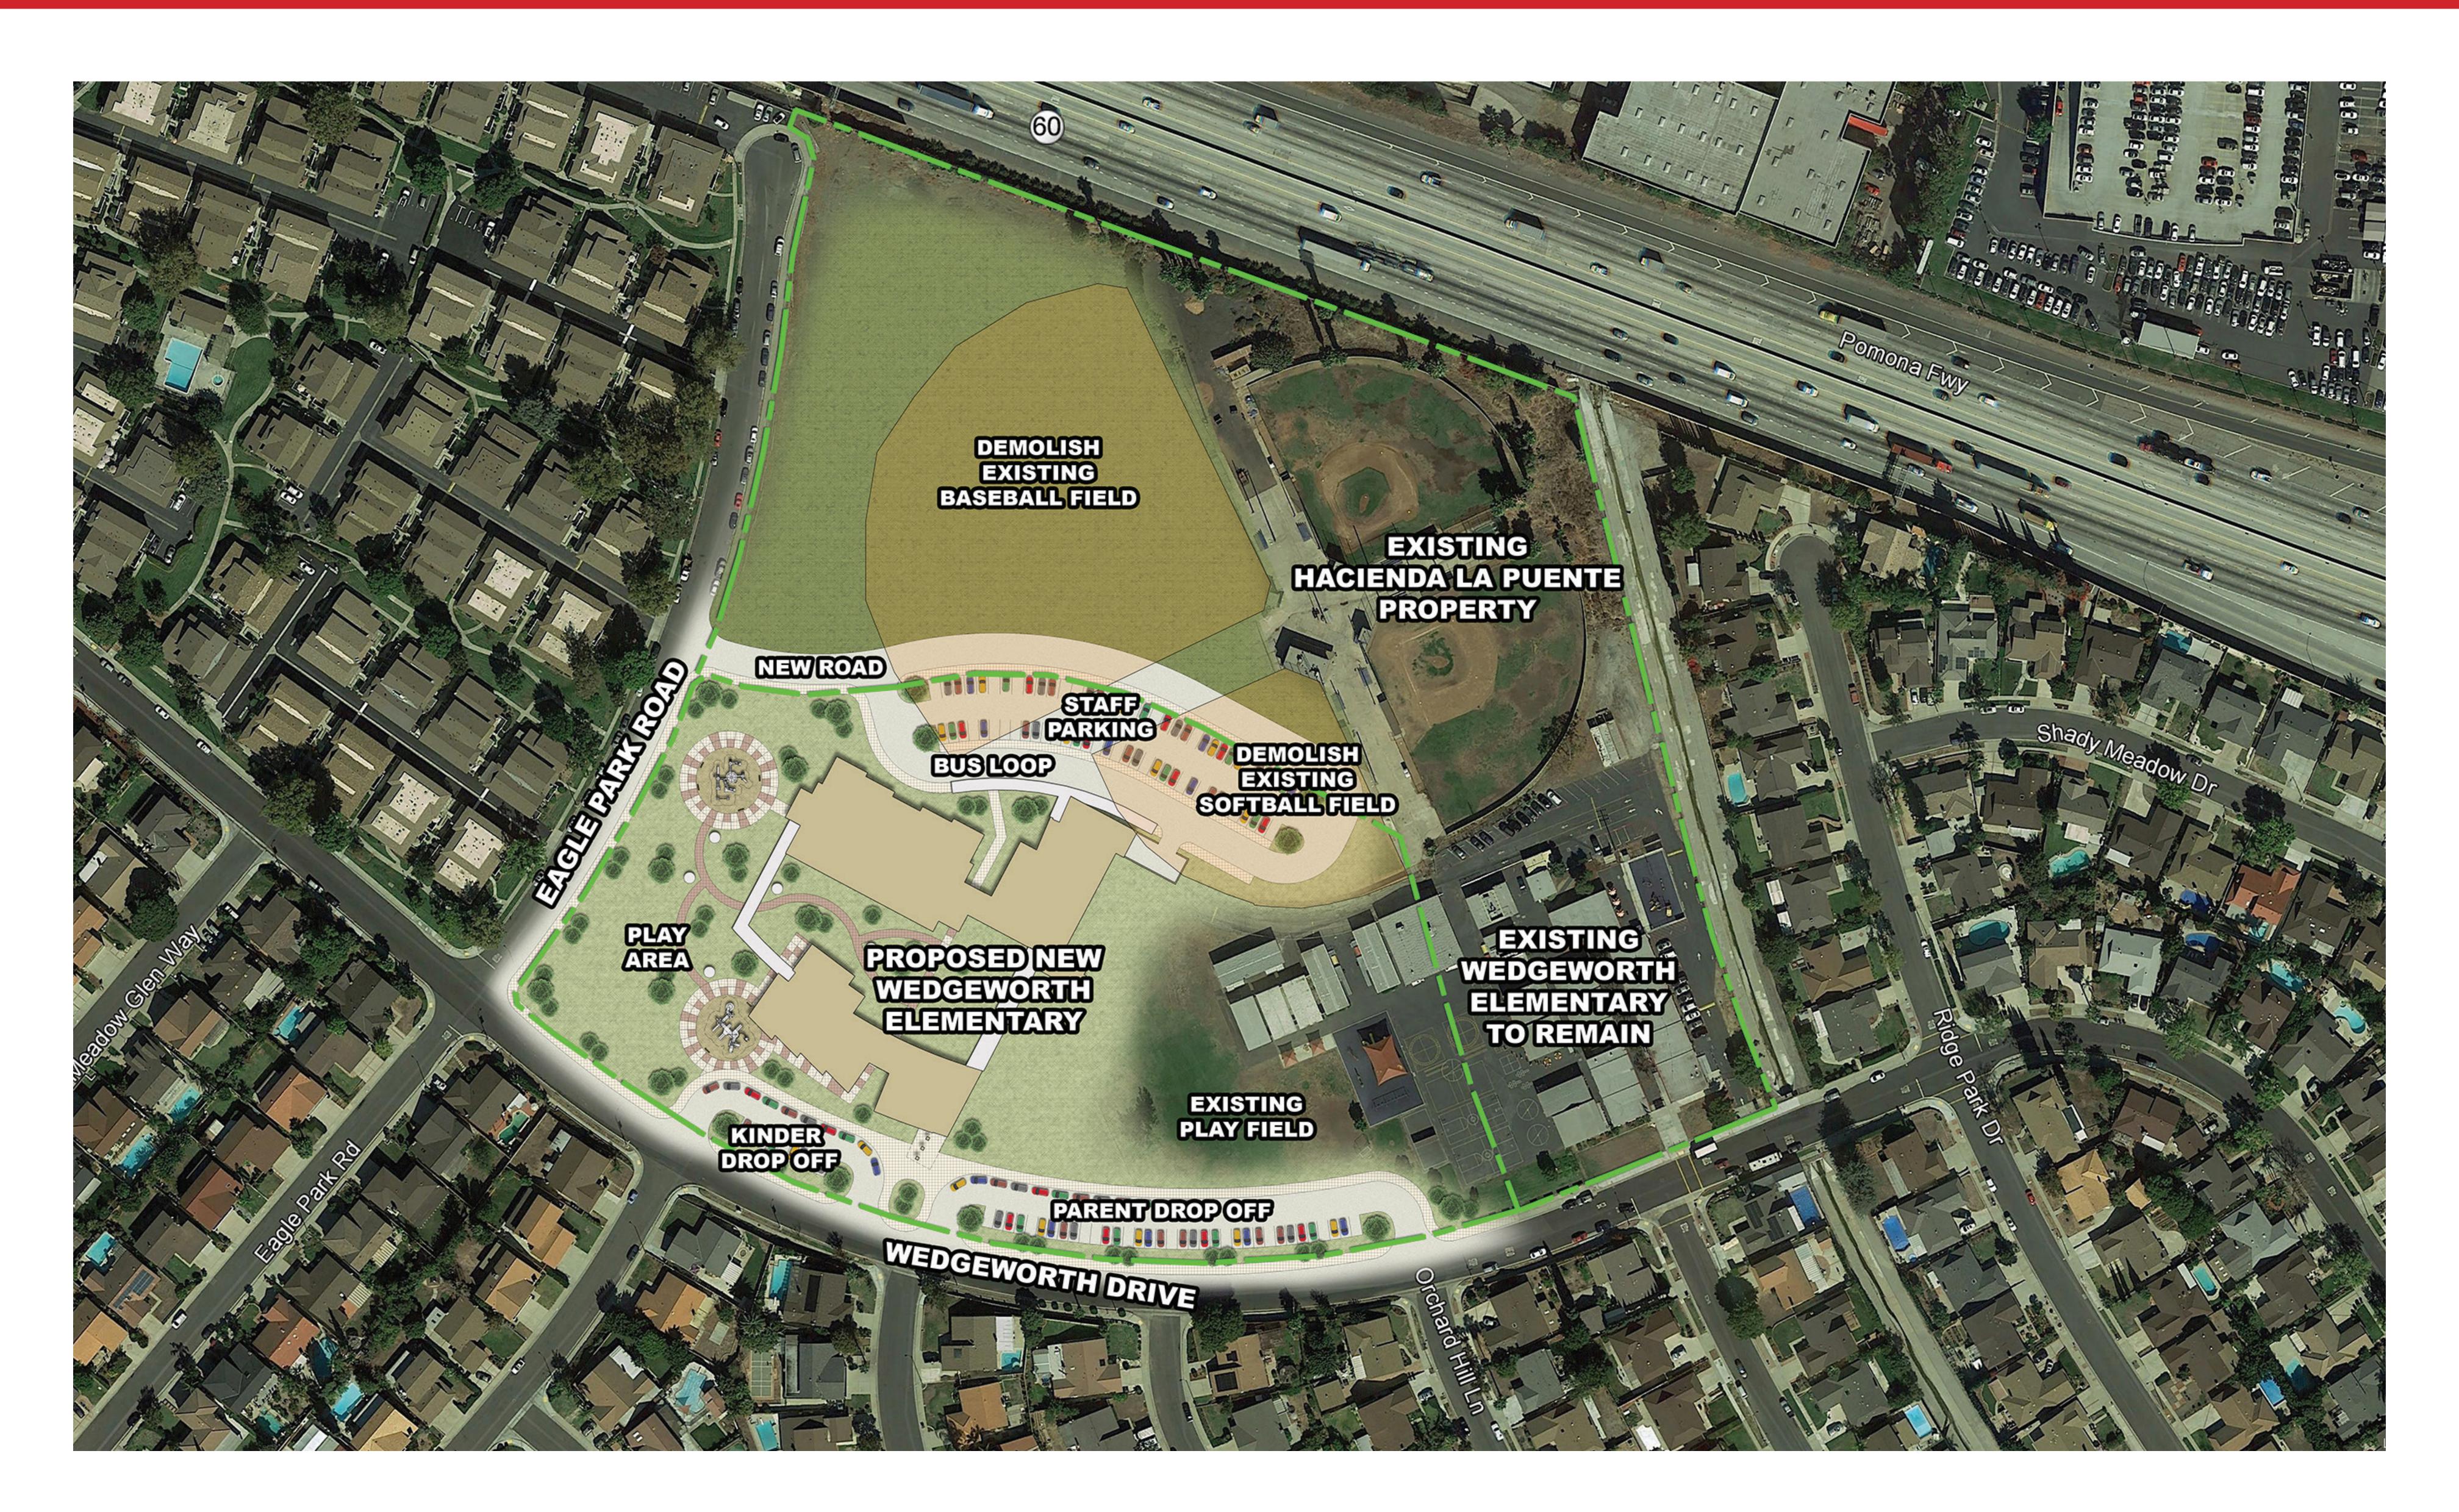

### STANDING

Standing as the best educational environment

### ROOTED

Rooted in the best of history and culture



# Existing Site







### Master Plan - Site







### Master Plan - First Floor







### Master Plan - Second Floor







## Library / Media Lab







## Library / Media Lab







# Multi-Purpose Room









### Neighborhood Plans





### **NEIGHBORHOOD**

**Small Learning Community** 

- Active environment for an active learner
- Safe environment for the learner to engage peers and teachers
- Flexible environment with multifunctional spaces for gathering, planning, resources, production, presentation, and community functions

















# Bird's Eye View







# Minimum Program Elements







# Minimum Program Elements







# \$30 Million - Site Plan





# \$30 Million - First Floor





# \$30 Million - Second Floor













|  |  | ~ |
|--|--|---|
|  |  |   |
|  |  |   |

Administration

Pre-K & Kindergarten

Grades 1-5

Multi-Purpose Room

Food Service

\$30,000,000

### MASTER PLAN

**Initial Items** 

Grades 6-8

Gym

Library

Choral / Music

\$28,800,000







### What Sets PBK Apart



- Understanding State Agencies
- Identify All Potential Financial Resources
- Advocate in Sacramento with Great Partnerships



### HACIENDA LA PUENTE USD

#### Wedgeworth Elementary School

#### **New Construction**

Eligibility is based on enrollment projections versus current classroom capacity in comparison to State loading standards - 50/50 Program

#### Modernization

Current and updated modernization eligibility has been calculated. Elig