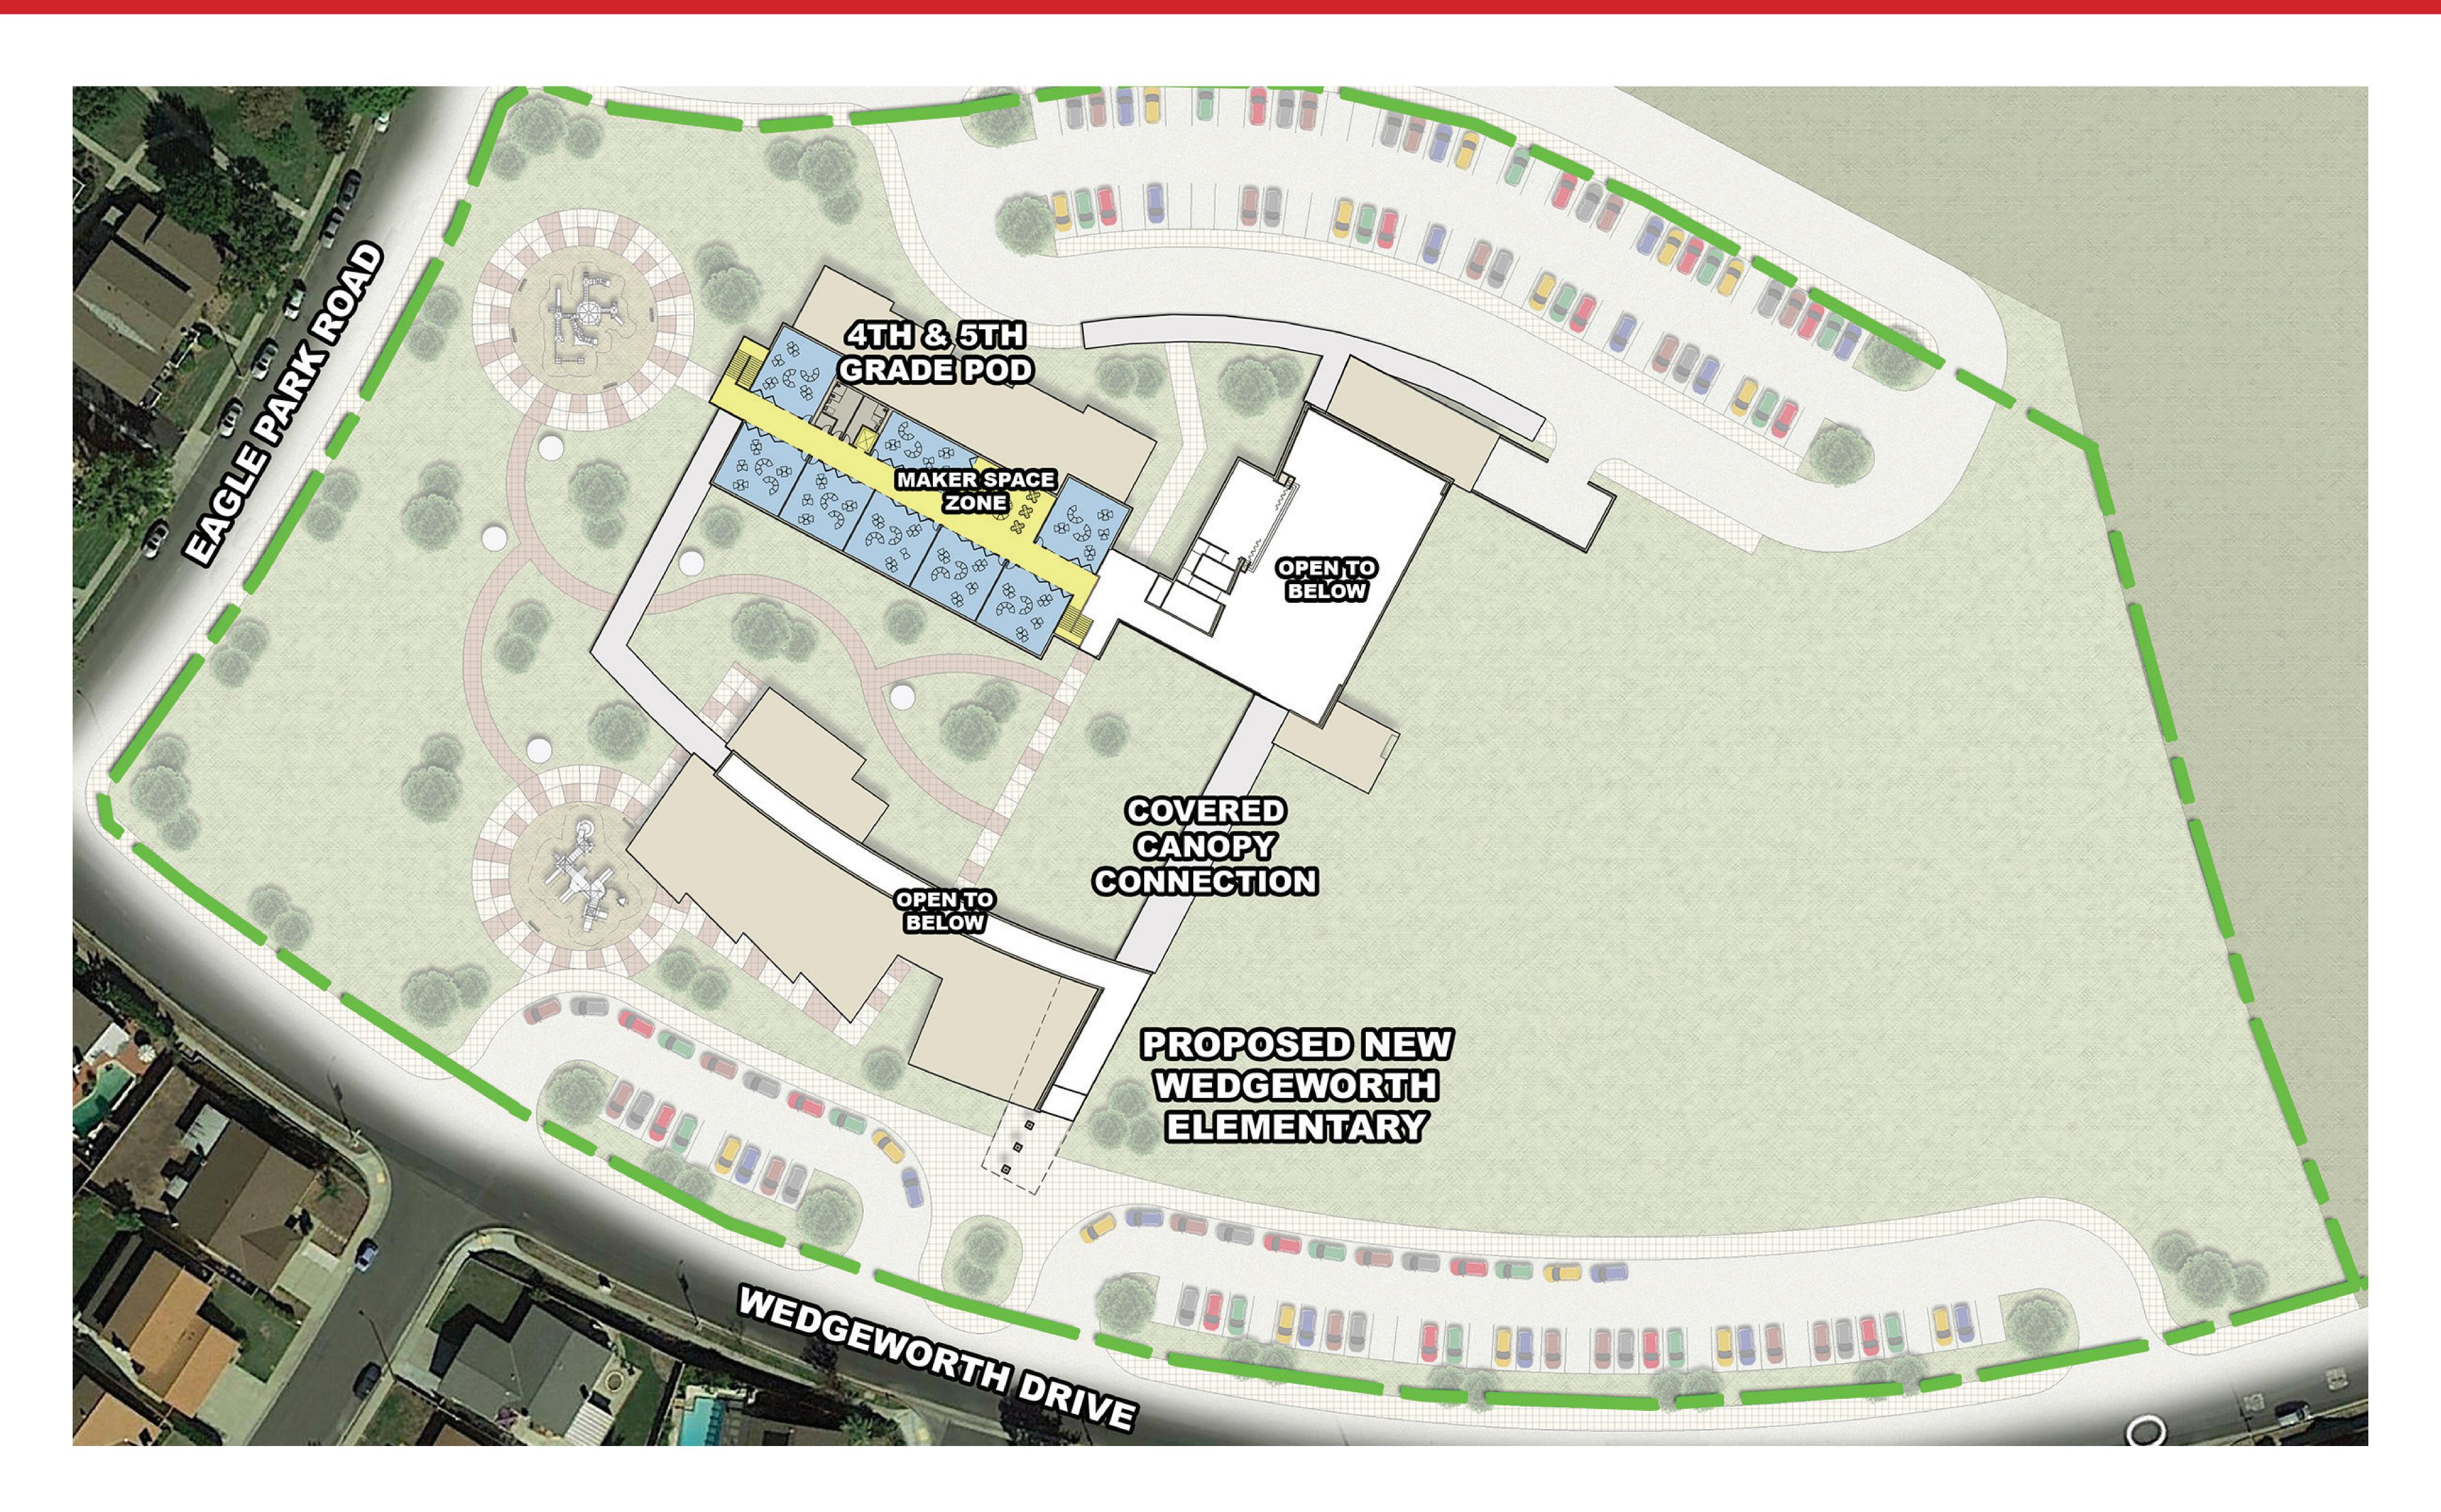

D

Rooted in the best of history and culture



# Existing Site







### Master Plan - Site







### Master Plan - First Floor







### Master Plan - Second Floor







## Library / Media Lab







## Library / Media Lab







# Multi-Purpose Room









### Neighborhood Plans





### **NEIGHBORHOOD**

**Small Learning Community** 

- Active environment for an active learner
- Safe environment for the learner to engage peers and teachers
- Flexible environment with multifunctional spaces for gathering, planning, resources, production, presentation, and community functions

















# Bird's Eye View







# Minimum Program Elements







# Minimum Program Elements







# \$30 Million - Site Plan





# \$30 Million - First Floor





# \$30 Million - Second Floor













|  |  | ~ |
|--|--|---|
|  |  |   |
|  |  |   |

Administration

Pre-K & Kindergarten

Grades 1-5

Multi-Purpose Room

Food Service

\$30,000,000

### MASTER PLAN

**Initial Items** 

Grades 6-8

Gym

Library

Choral / Music

\$28,800,000







### What Sets PBK Apart



- Understanding State Agencies
- Identify All Potential Financial Resources
- Advocate in Sacramento with Great Partnerships



### HACIENDA LA PUENTE USD

#### Wedgeworth Elementary School

#### **New Construction**

Eligibility is based on enrollment projections versus current classroom capacity in comparison to State loading standards - 50/50 Program

#### Modernization

Current and updated modernization eligibility has been calculated. Eligibility is based on age of site, buildings, and number of students ho