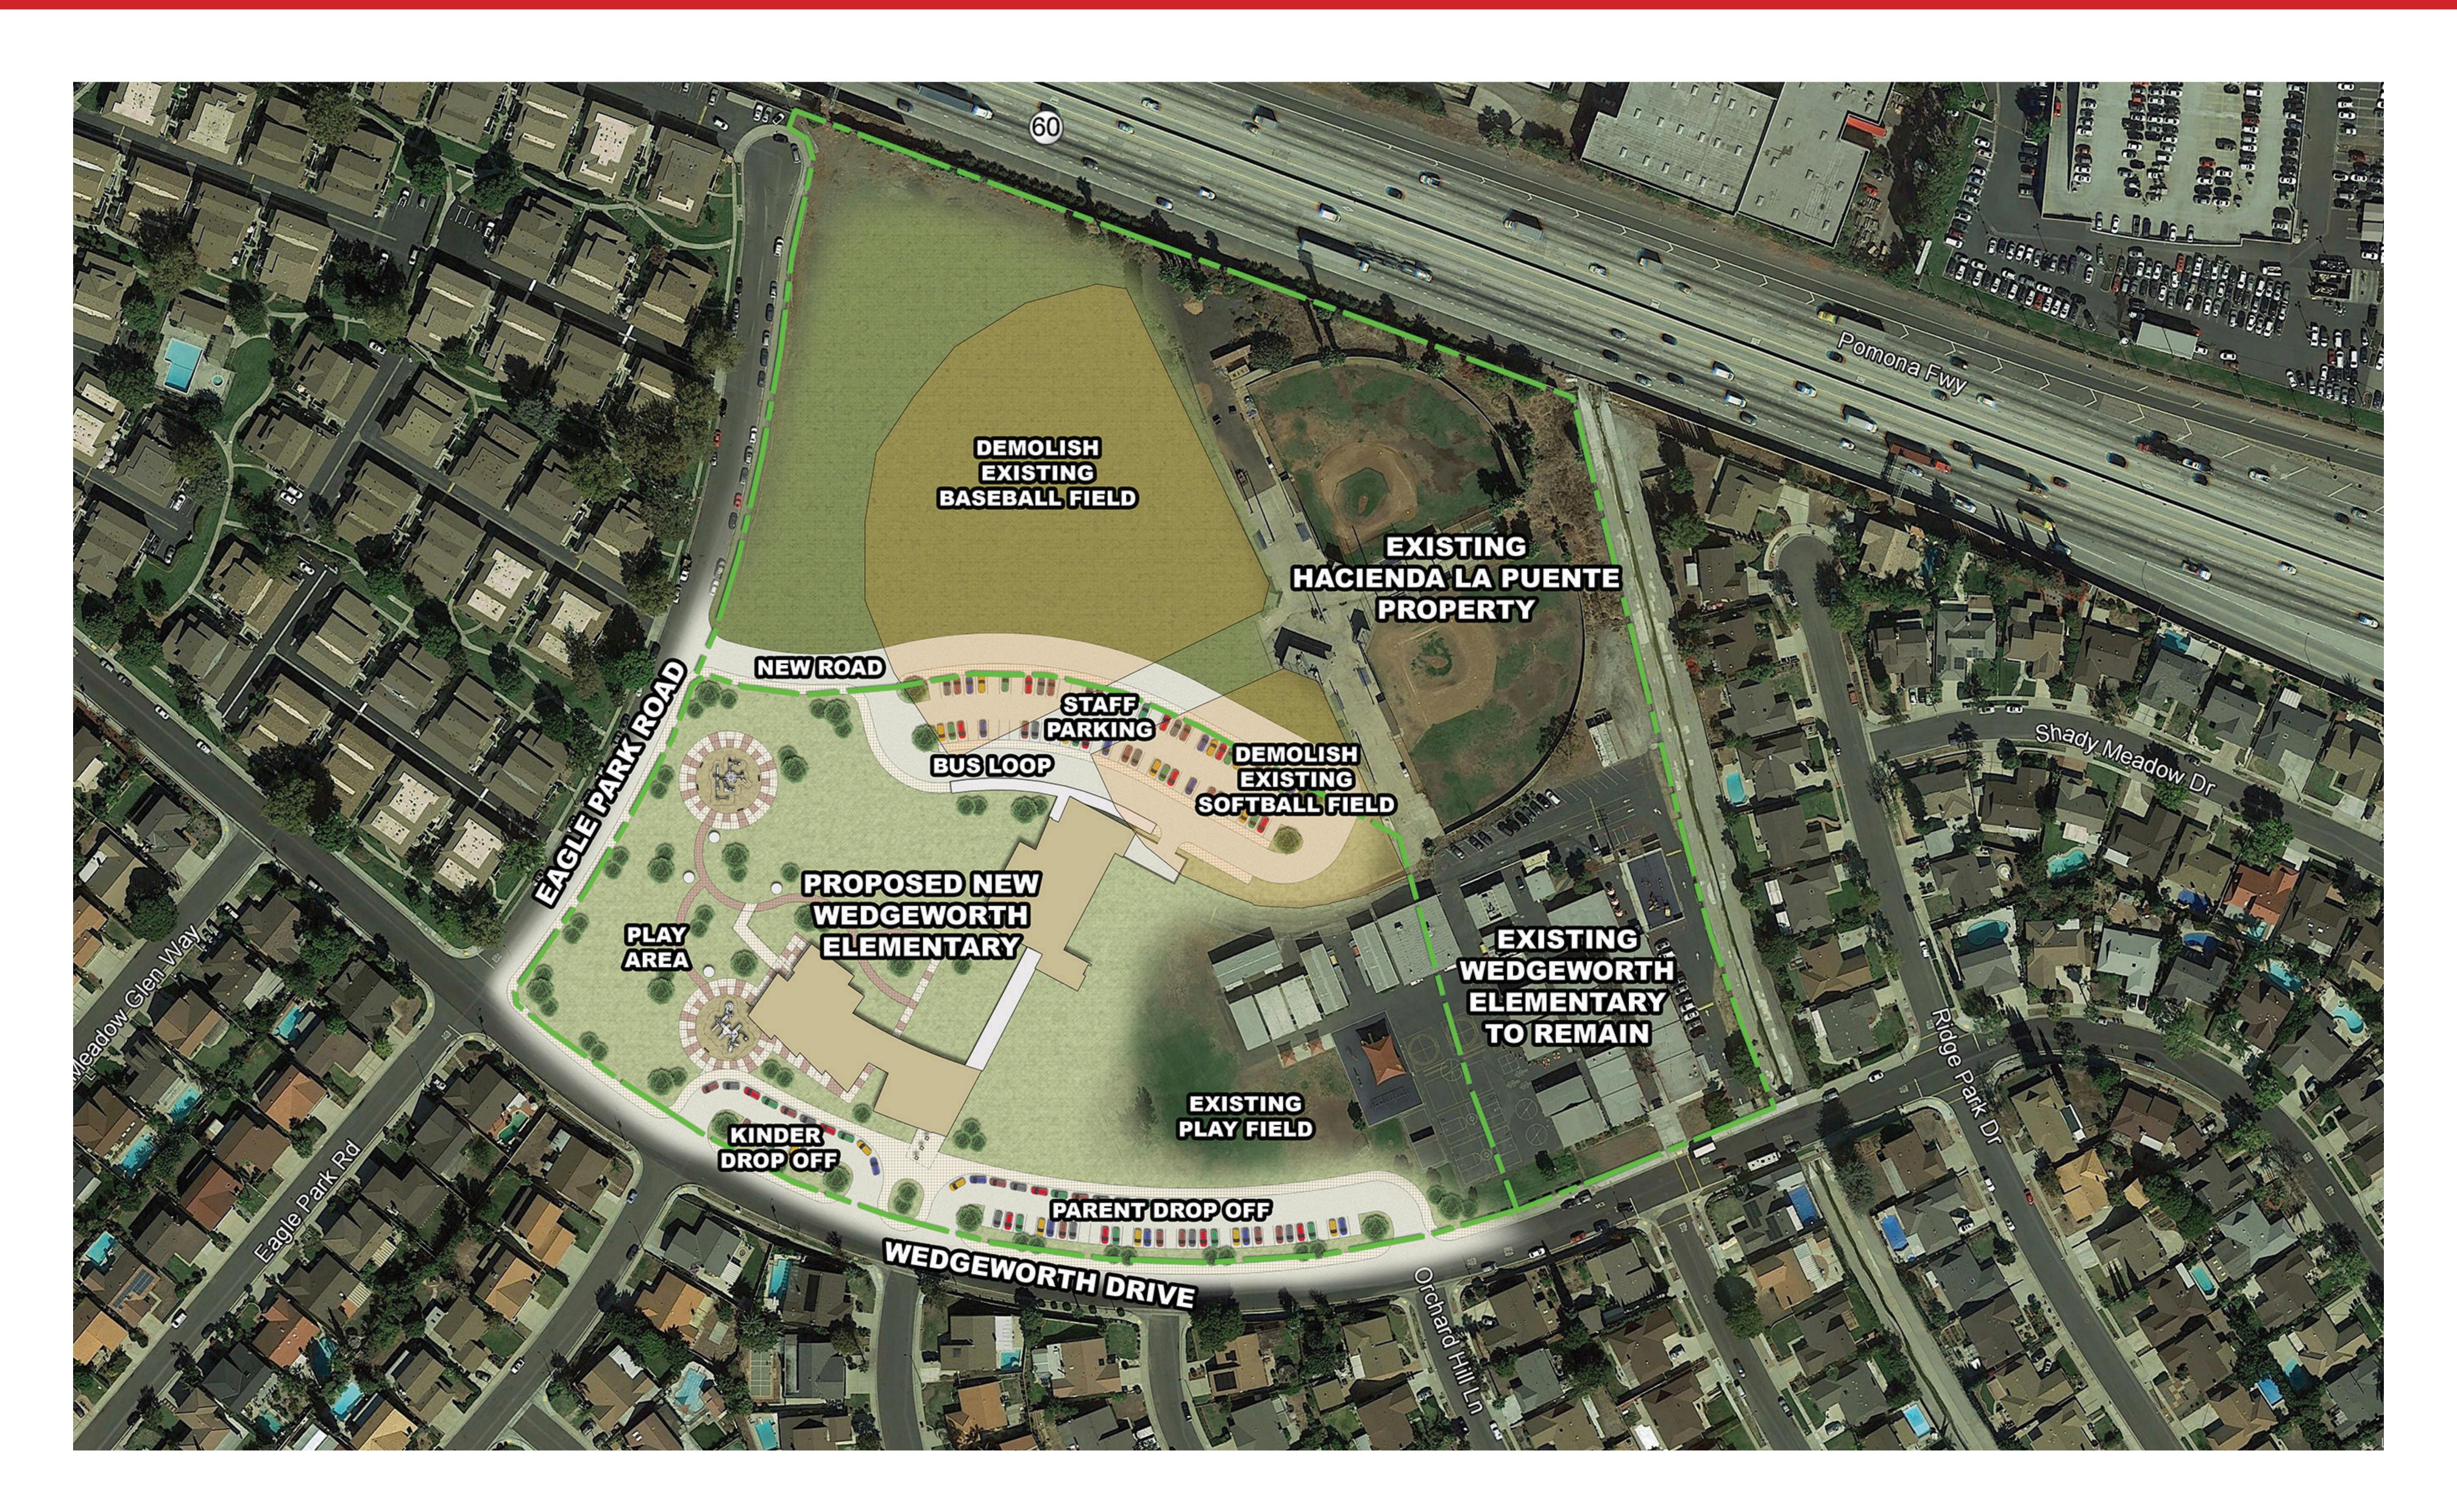

TREE

### REACHING

Reaching for the best in academic achievement

### STANDING

Standing as the best educational environment

### ROOTED

Rooted in the best of history and culture



# Existing Site







### Master Plan - Site







### Master Plan - First Floor







### Master Plan - Second Floor







## Library / Media Lab







## Library / Media Lab







# Multi-Purpose Room









### Neighborhood Plans





### **NEIGHBORHOOD**

**Small Learning Community** 

- Active environment for an active learner
- Safe environment for the learner to engage peers and teachers
- Flexible environment with multifunctional spaces for gathering, planning, resources, production, presentation, and community functions

















# Bird's Eye View







# Minimum Program Elements







# Minimum Program Elements







# \$30 Million - Site Plan





# \$30 Million - First Floor





# \$30 Million - Second Floor













|  |  | ~ |
|--|--|---|
|  |  |   |
|  |  |   |

Administration

Pre-K & Kindergarten

Grades 1-5

Multi-Purpose Room

Food Service

\$30,000,000

### MASTER PLAN

**Initial Items** 

Grades 6-8

Gym

Library

Choral / Music

\$28,800,000







### What Sets PBK Apart



- Understanding State Agencies
- Identify All Potential Financial Resources
- Advocate in Sacramento with Great Partnerships



### HACIENDA LA PUENTE USD

#### Wedgeworth Elementary School

#### **New Construction**

Eligibility is based on enrollment projections versus current classroom capacity in comparison to State loading standards - 50/50 Program

#### Modernization

Cur