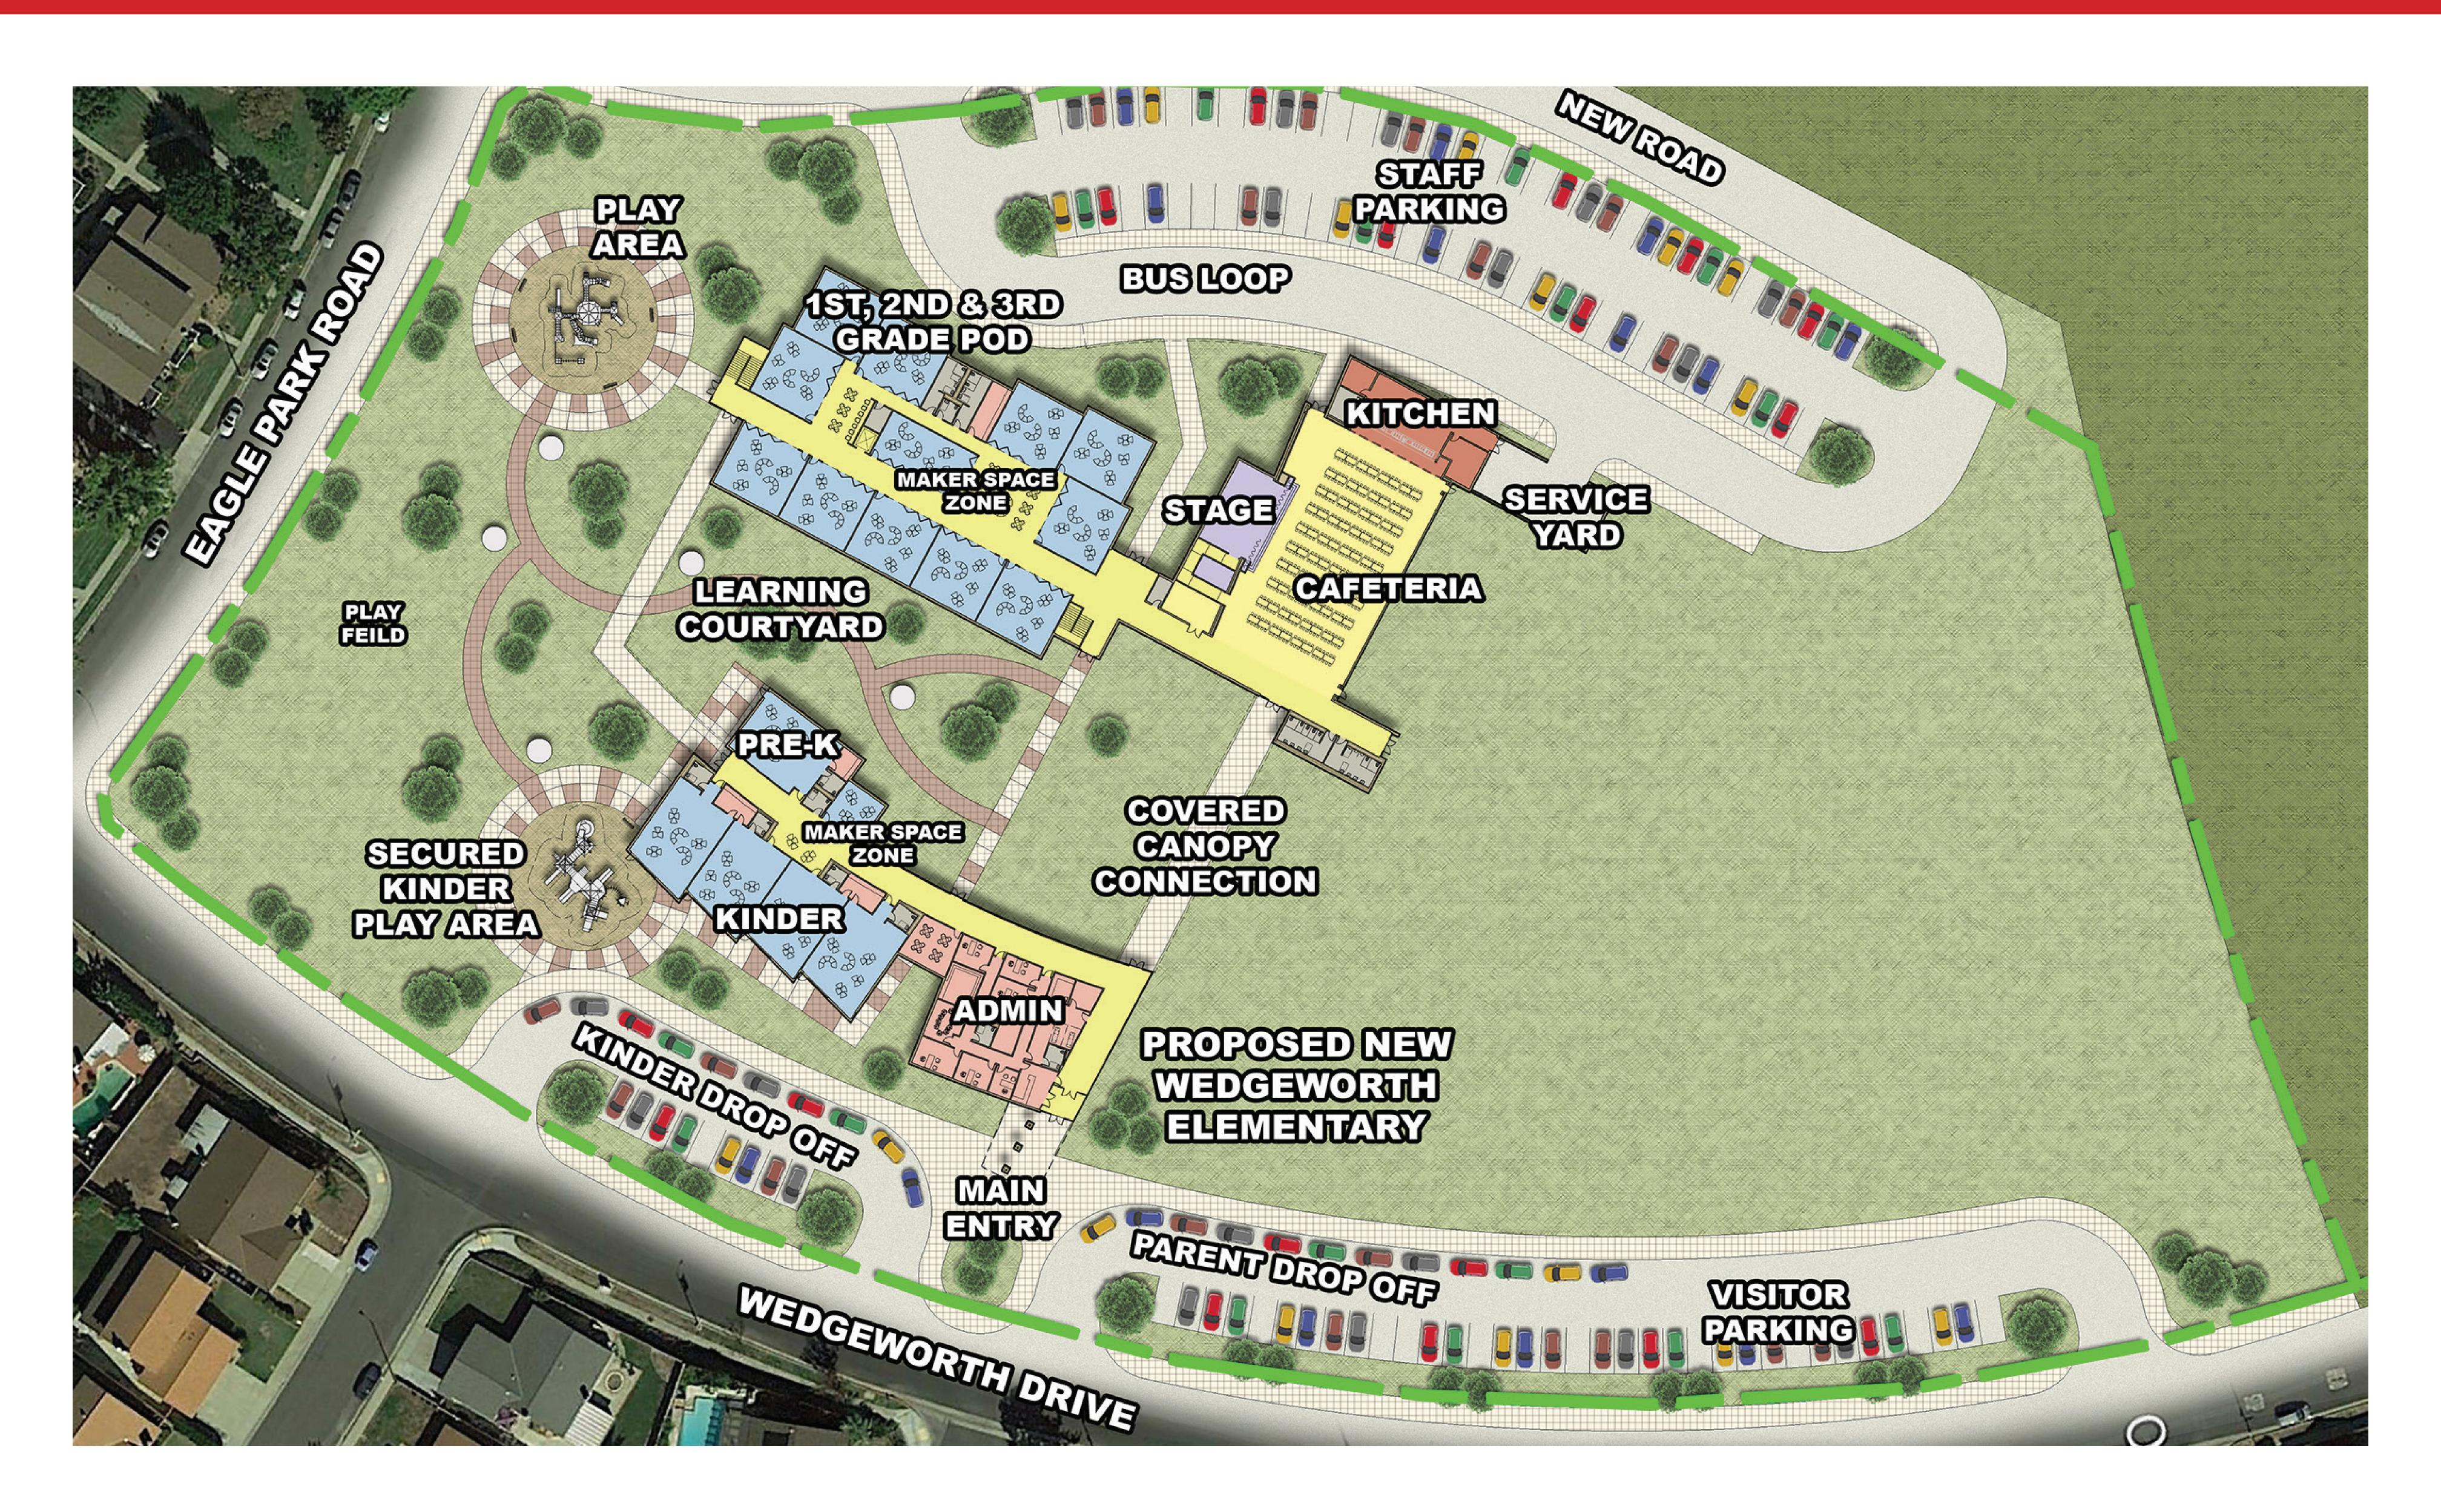

educational environment

### ROOTED

Rooted in the best of history and culture



# Existing Site







### Master Plan - Site







### Master Plan - First Floor







### Master Plan - Second Floor







## Library / Media Lab







## Library / Media Lab







# Multi-Purpose Room









### Neighborhood Plans





### **NEIGHBORHOOD**

**Small Learning Community** 

- Active environment for an active learner
- Safe environment for the learner to engage peers and teachers
- Flexible environment with multifunctional spaces for gathering, planning, resources, production, presentation, and community functions

















# Bird's Eye View







# Minimum Program Elements







# Minimum Program Elements







# \$30 Million - Site Plan





# \$30 Million - First Floor





# \$30 Million - Second Floor













|  |  | ~ |
|--|--|---|
|  |  |   |
|  |  |   |

Administration

Pre-K & Kindergarten

Grades 1-5

Multi-Purpose Room

Food Service

\$30,000,000

### MASTER PLAN

**Initial Items** 

Grades 6-8

Gym

Library

Choral / Music

\$28,800,000







### What Sets PBK Apart



- Understanding State Agencies
- Identify All Potential Financial Resources
- Advocate in Sacramento with Great Partnerships



### HACIENDA LA PUENTE USD

#### Wedgeworth Elementary School

#### **New Construction**

Eligibility is based on enrollment projections versus current classroom capacity in comparison to State loading standards - 50/50 Program

#### Modernization

Current and updated modernization eligibility has been calculated. Eligibility is based on age of site, b