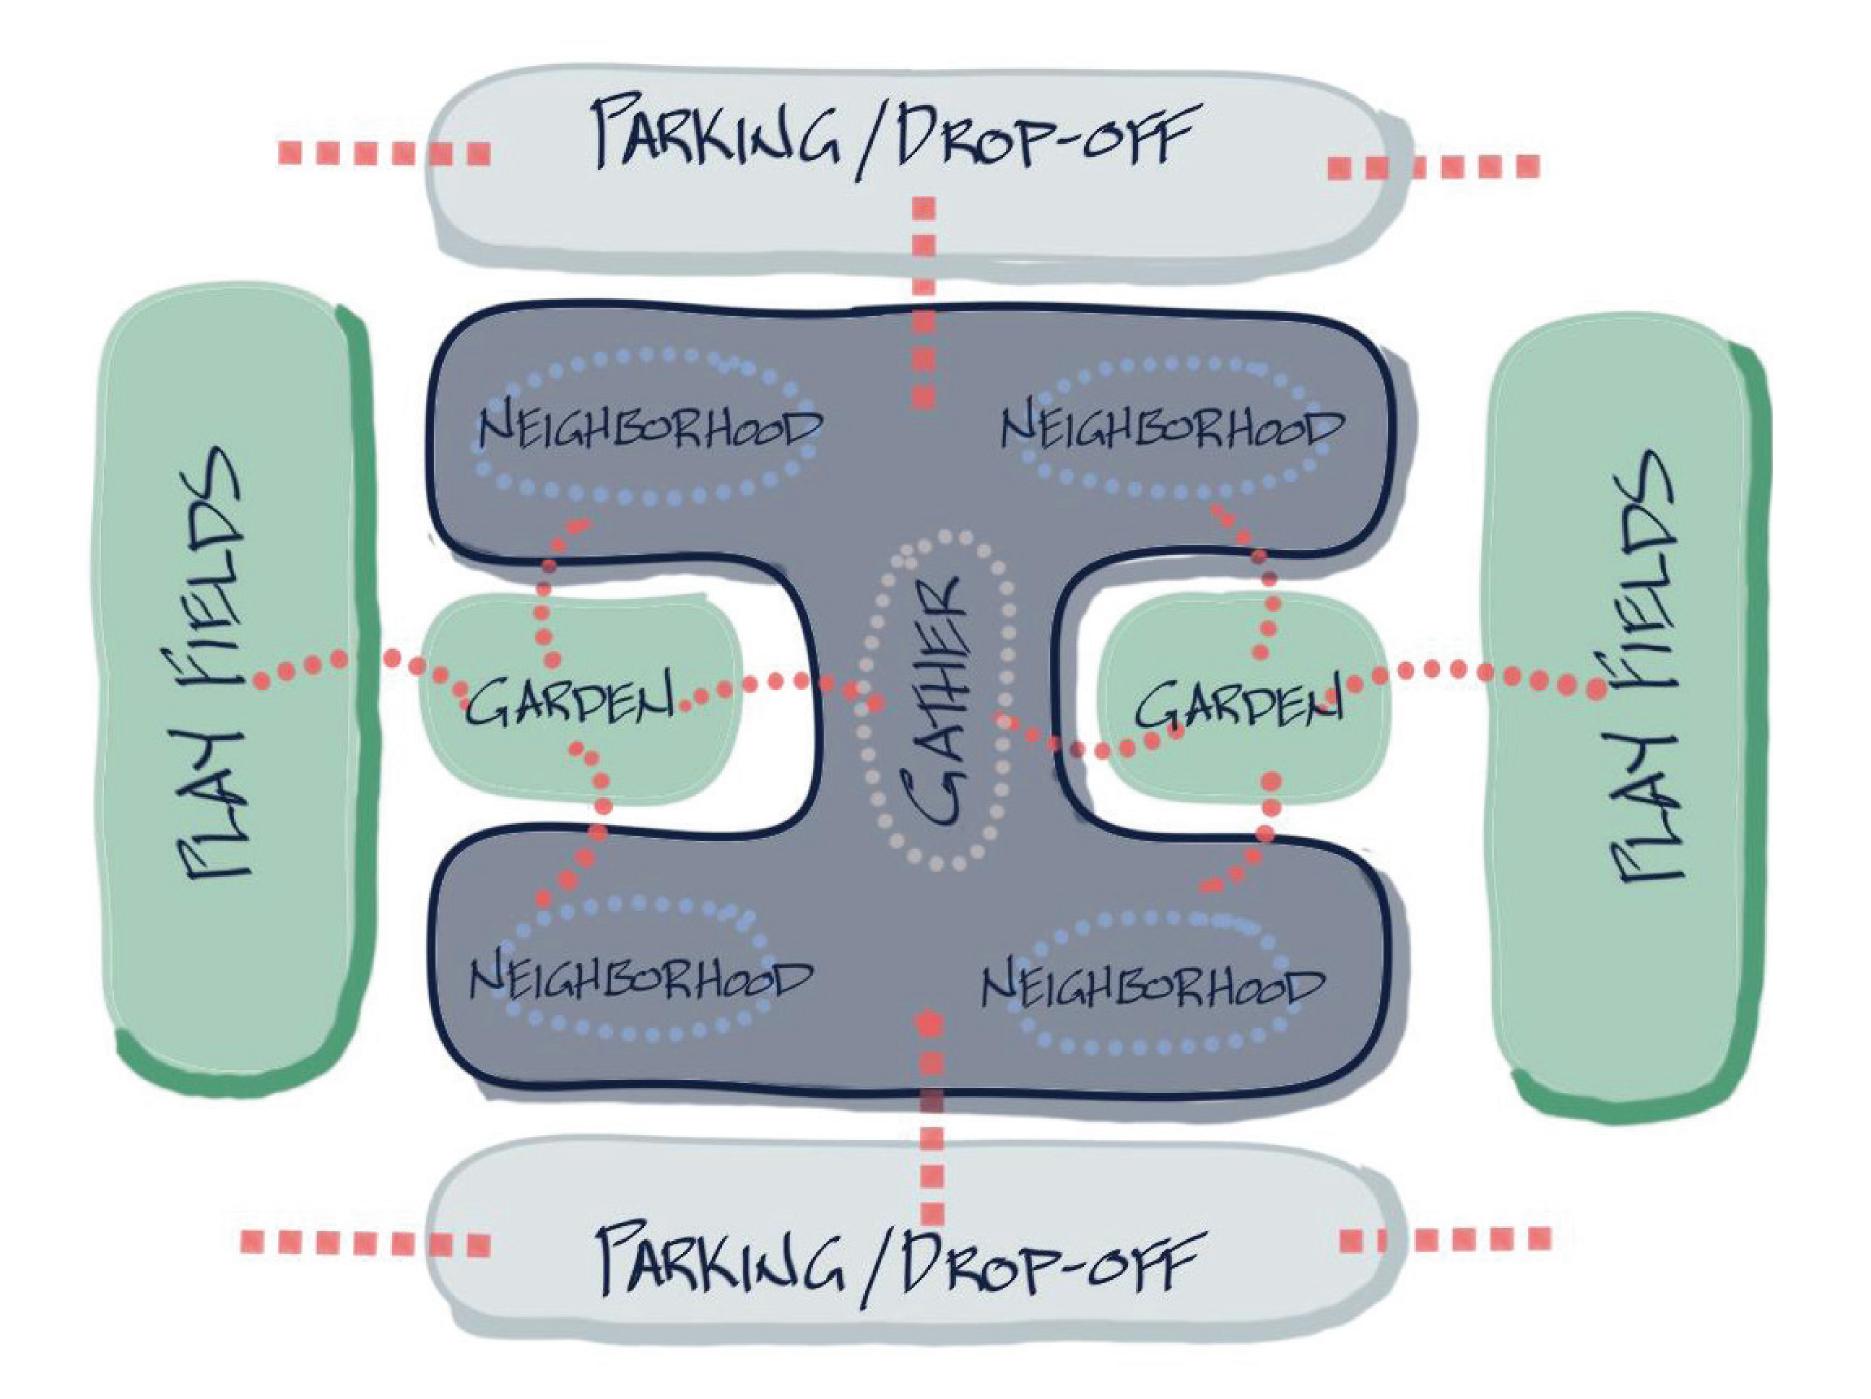

### Neighborhood Plans

### **NEIGHBORHOOD**

**Small Learning Community** 

- Active environment for an active learner
- Safe environment for the learner to engage peers and teachers
- Flexible environment with multifunctional spaces for gathering, planning, resources, production, presentation, and community functions