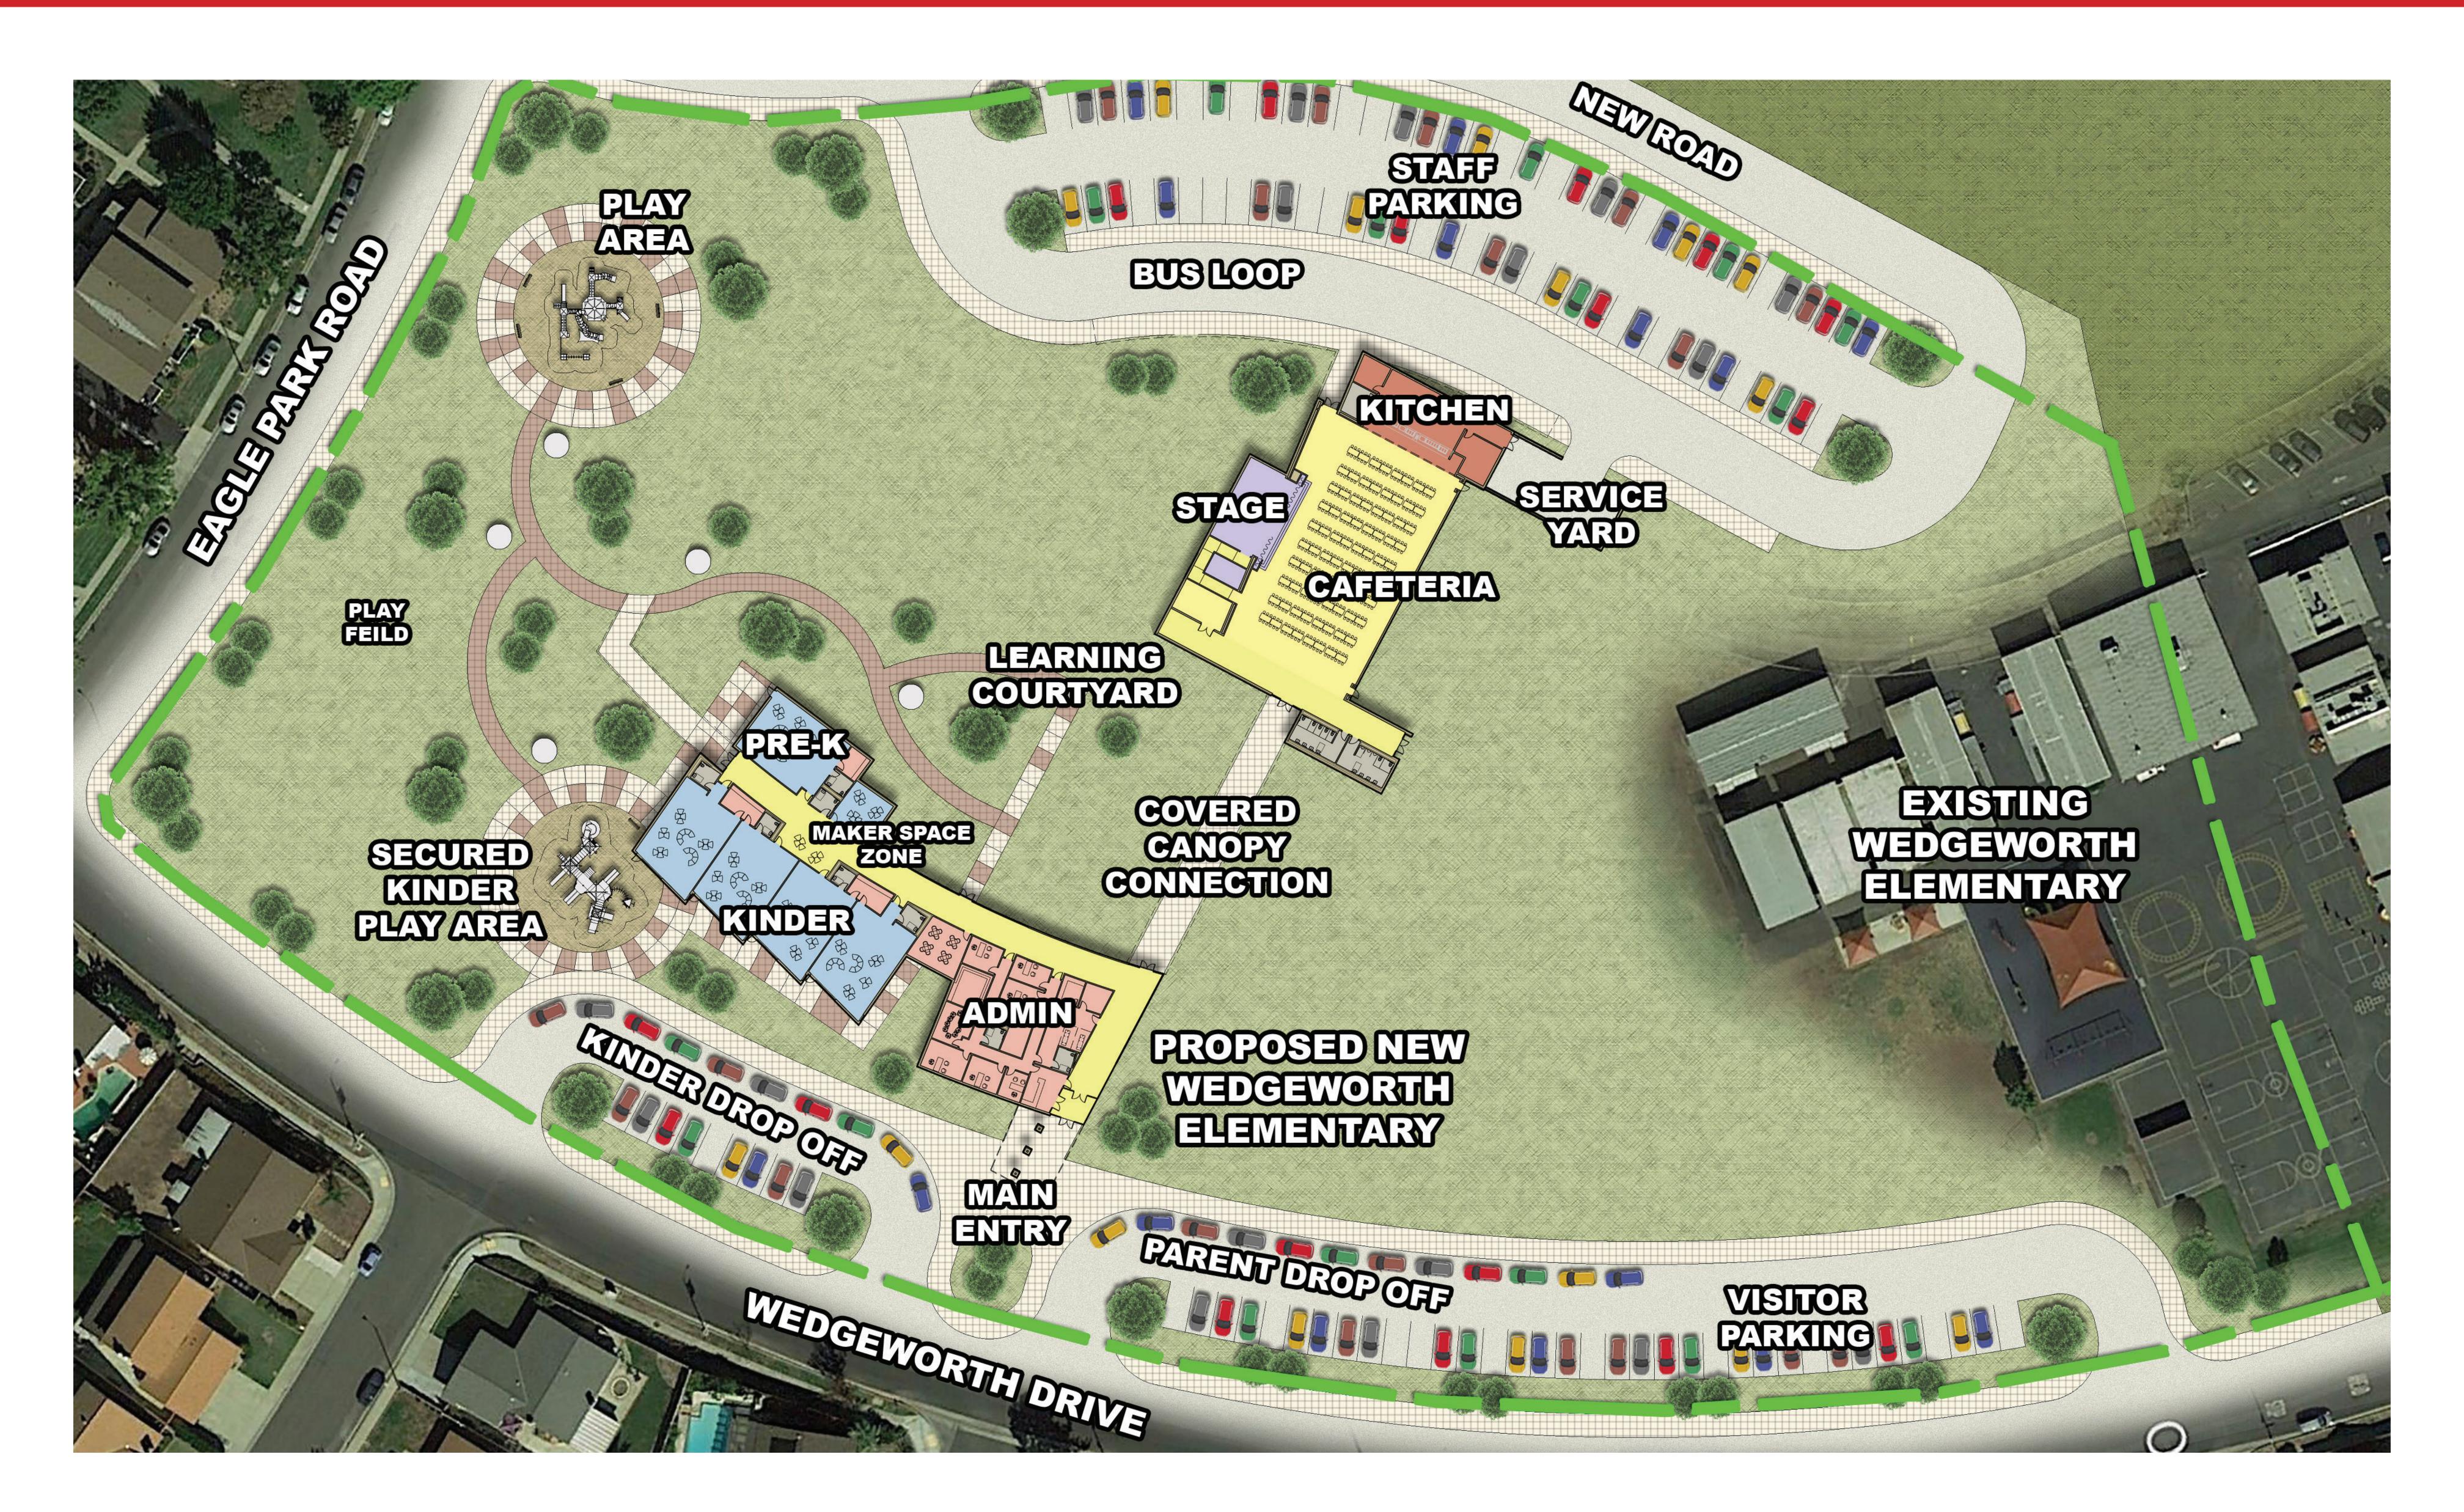

the best in academic achievement

### STANDING

Standing as the best educational environment

### ROOTED

Rooted in the best of history and culture



# Existing Site







### Master Plan - Site







### Master Plan - First Floor







### Master Plan - Second Floor







## Library / Media Lab







## Library / Media Lab







# Multi-Purpose Room









### Neighborhood Plans





### **NEIGHBORHOOD**

**Small Learning Community** 

- Active environment for an active learner
- Safe environment for the learner to engage peers and teachers
- Flexible environment with multifunctional spaces for gathering, planning, resources, production, presentation, and community functions

















# Bird's Eye View







# Minimum Program Elements







# Minimum Program Elements







# \$30 Million - Site Plan





# \$30 Million - First Floor





# \$30 Million - Second Floor













|  |  | ~ |
|--|--|---|
|  |  |   |
|  |  |   |

Administration

Pre-K & Kindergarten

Grades 1-5

Multi-Purpose Room

Food Service

\$30,000,000

### MASTER PLAN

**Initial Items** 

Grades 6-8

Gym

Library

Choral / Music

\$28,800,000







### What Sets PBK Apart



- Understanding State Agencies
- Identify All Potential Financial Resources
- Advocate in Sacramento with Great Partnerships



### HACIENDA LA PUENTE USD

#### Wedgeworth Elementary School

#### **New Construction**

Eligibility is based on enrollment projections versus current classroom capacity in comparison to State loading standards - 50/50 Program

#### Modernization

Current and updated modernization eli