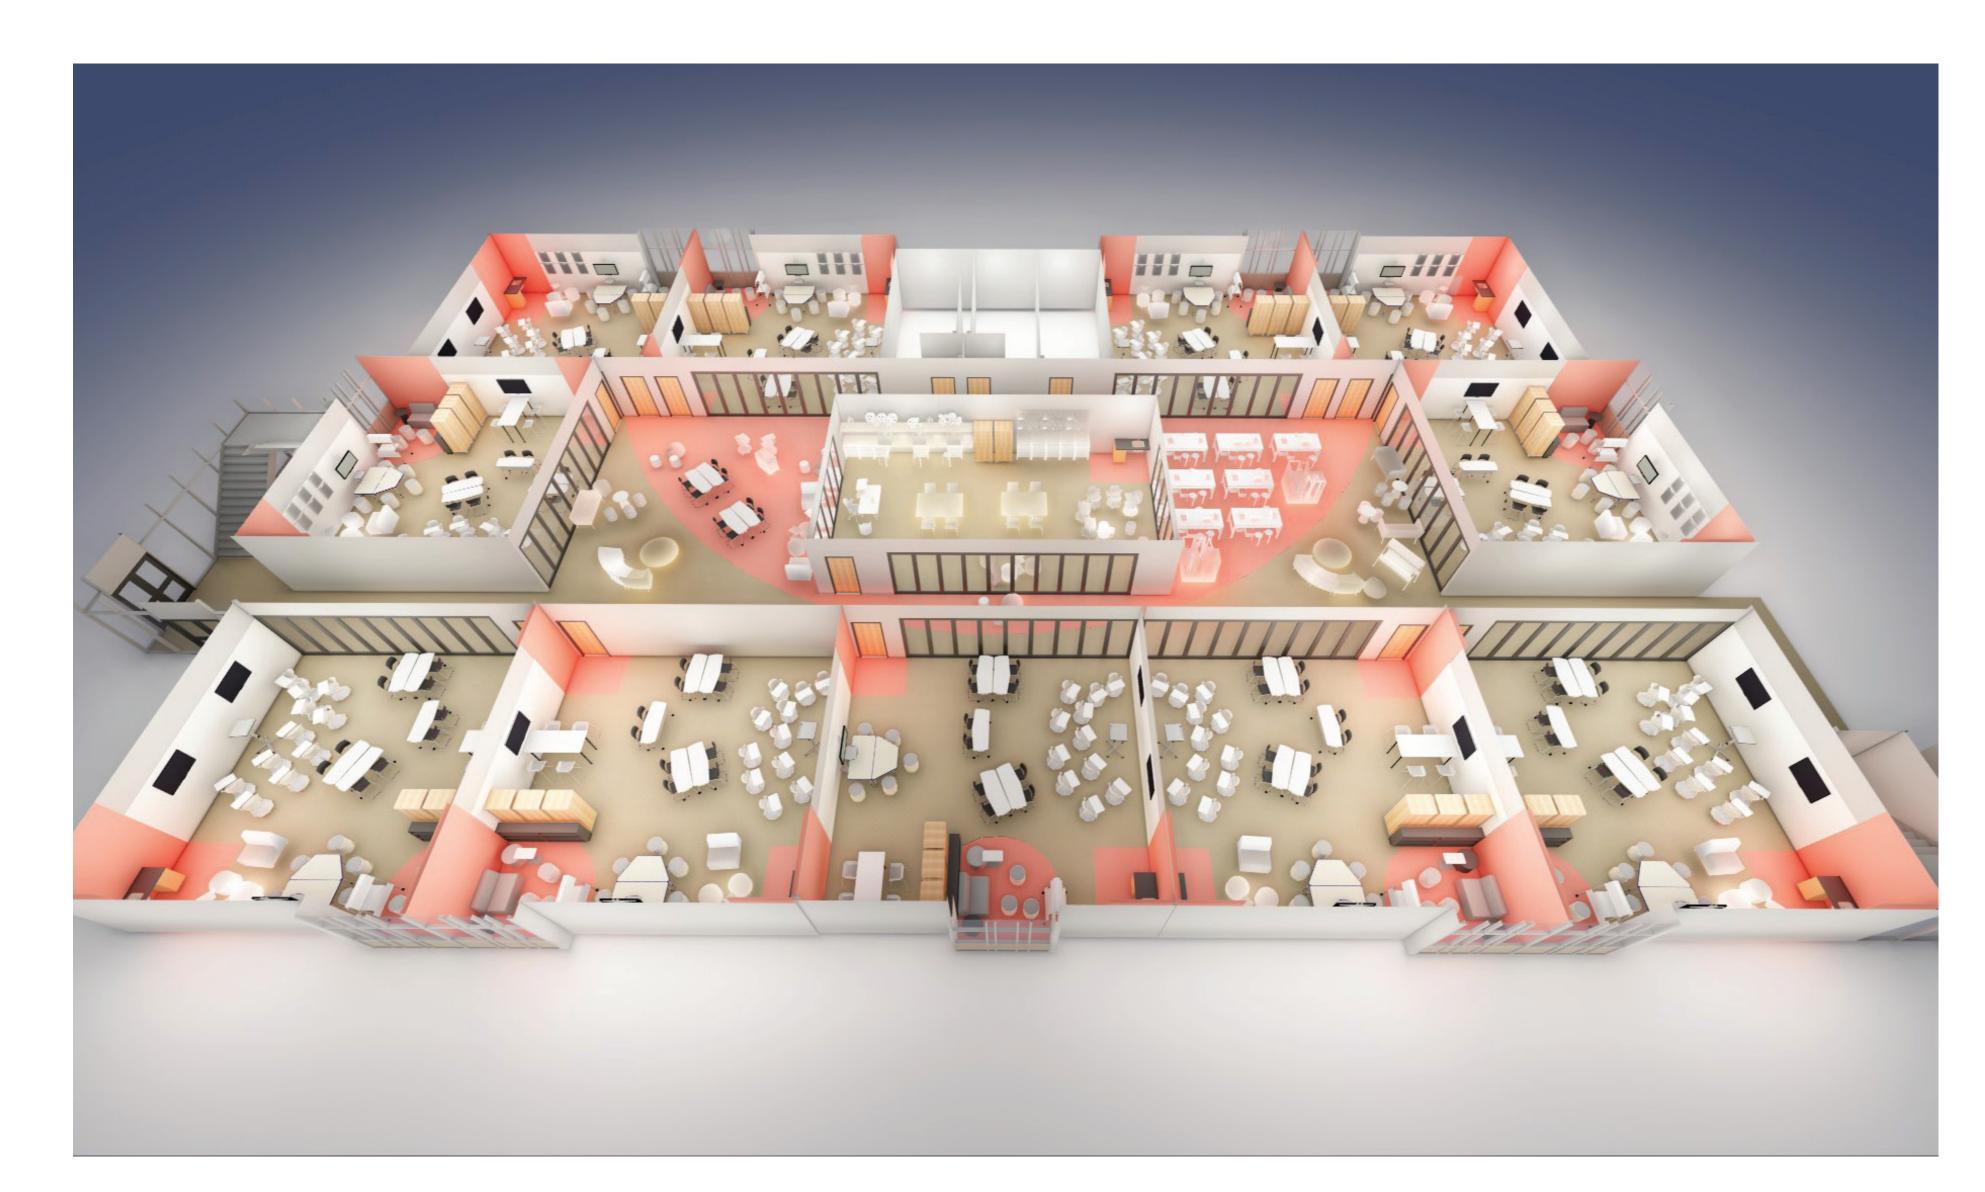

### Neighborhood Plans

### **NEIGHBORHOOD**

**Small Learning Community** 

- Active environment for an active learner
- Safe environment for the learner to engage peers and teachers
- Flexible environment with multifunctional spaces for gathering, planning, resources, production, presentation, and community functions