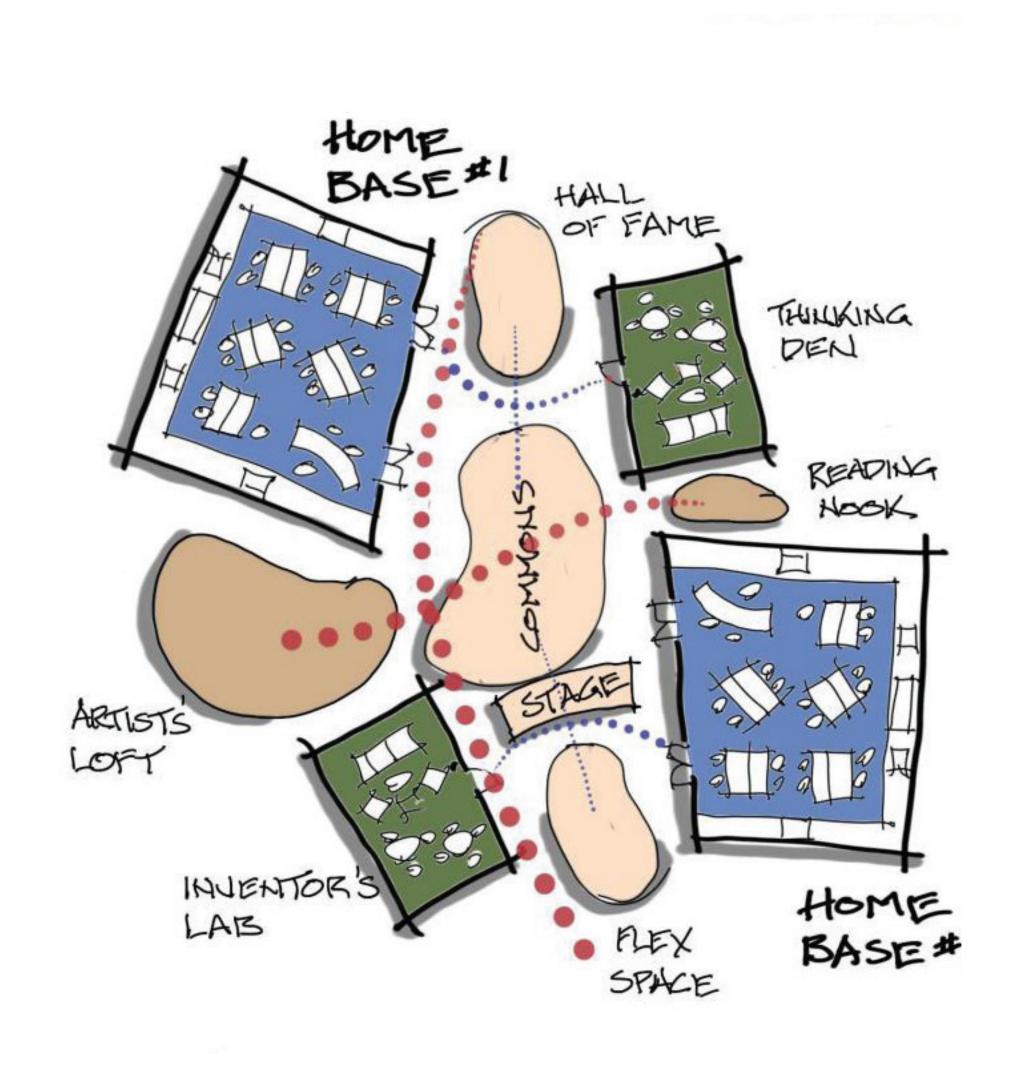

### Neighborhood Plans

### **NEIGHBORHOOD**

**Small Learning Community** 

- Active environment for an active learner
- Safe environment for the learner to engage peers and teachers
- Flexible environment with multifunctional spaces for gathering, planning, resources, production, presentation, and community functions