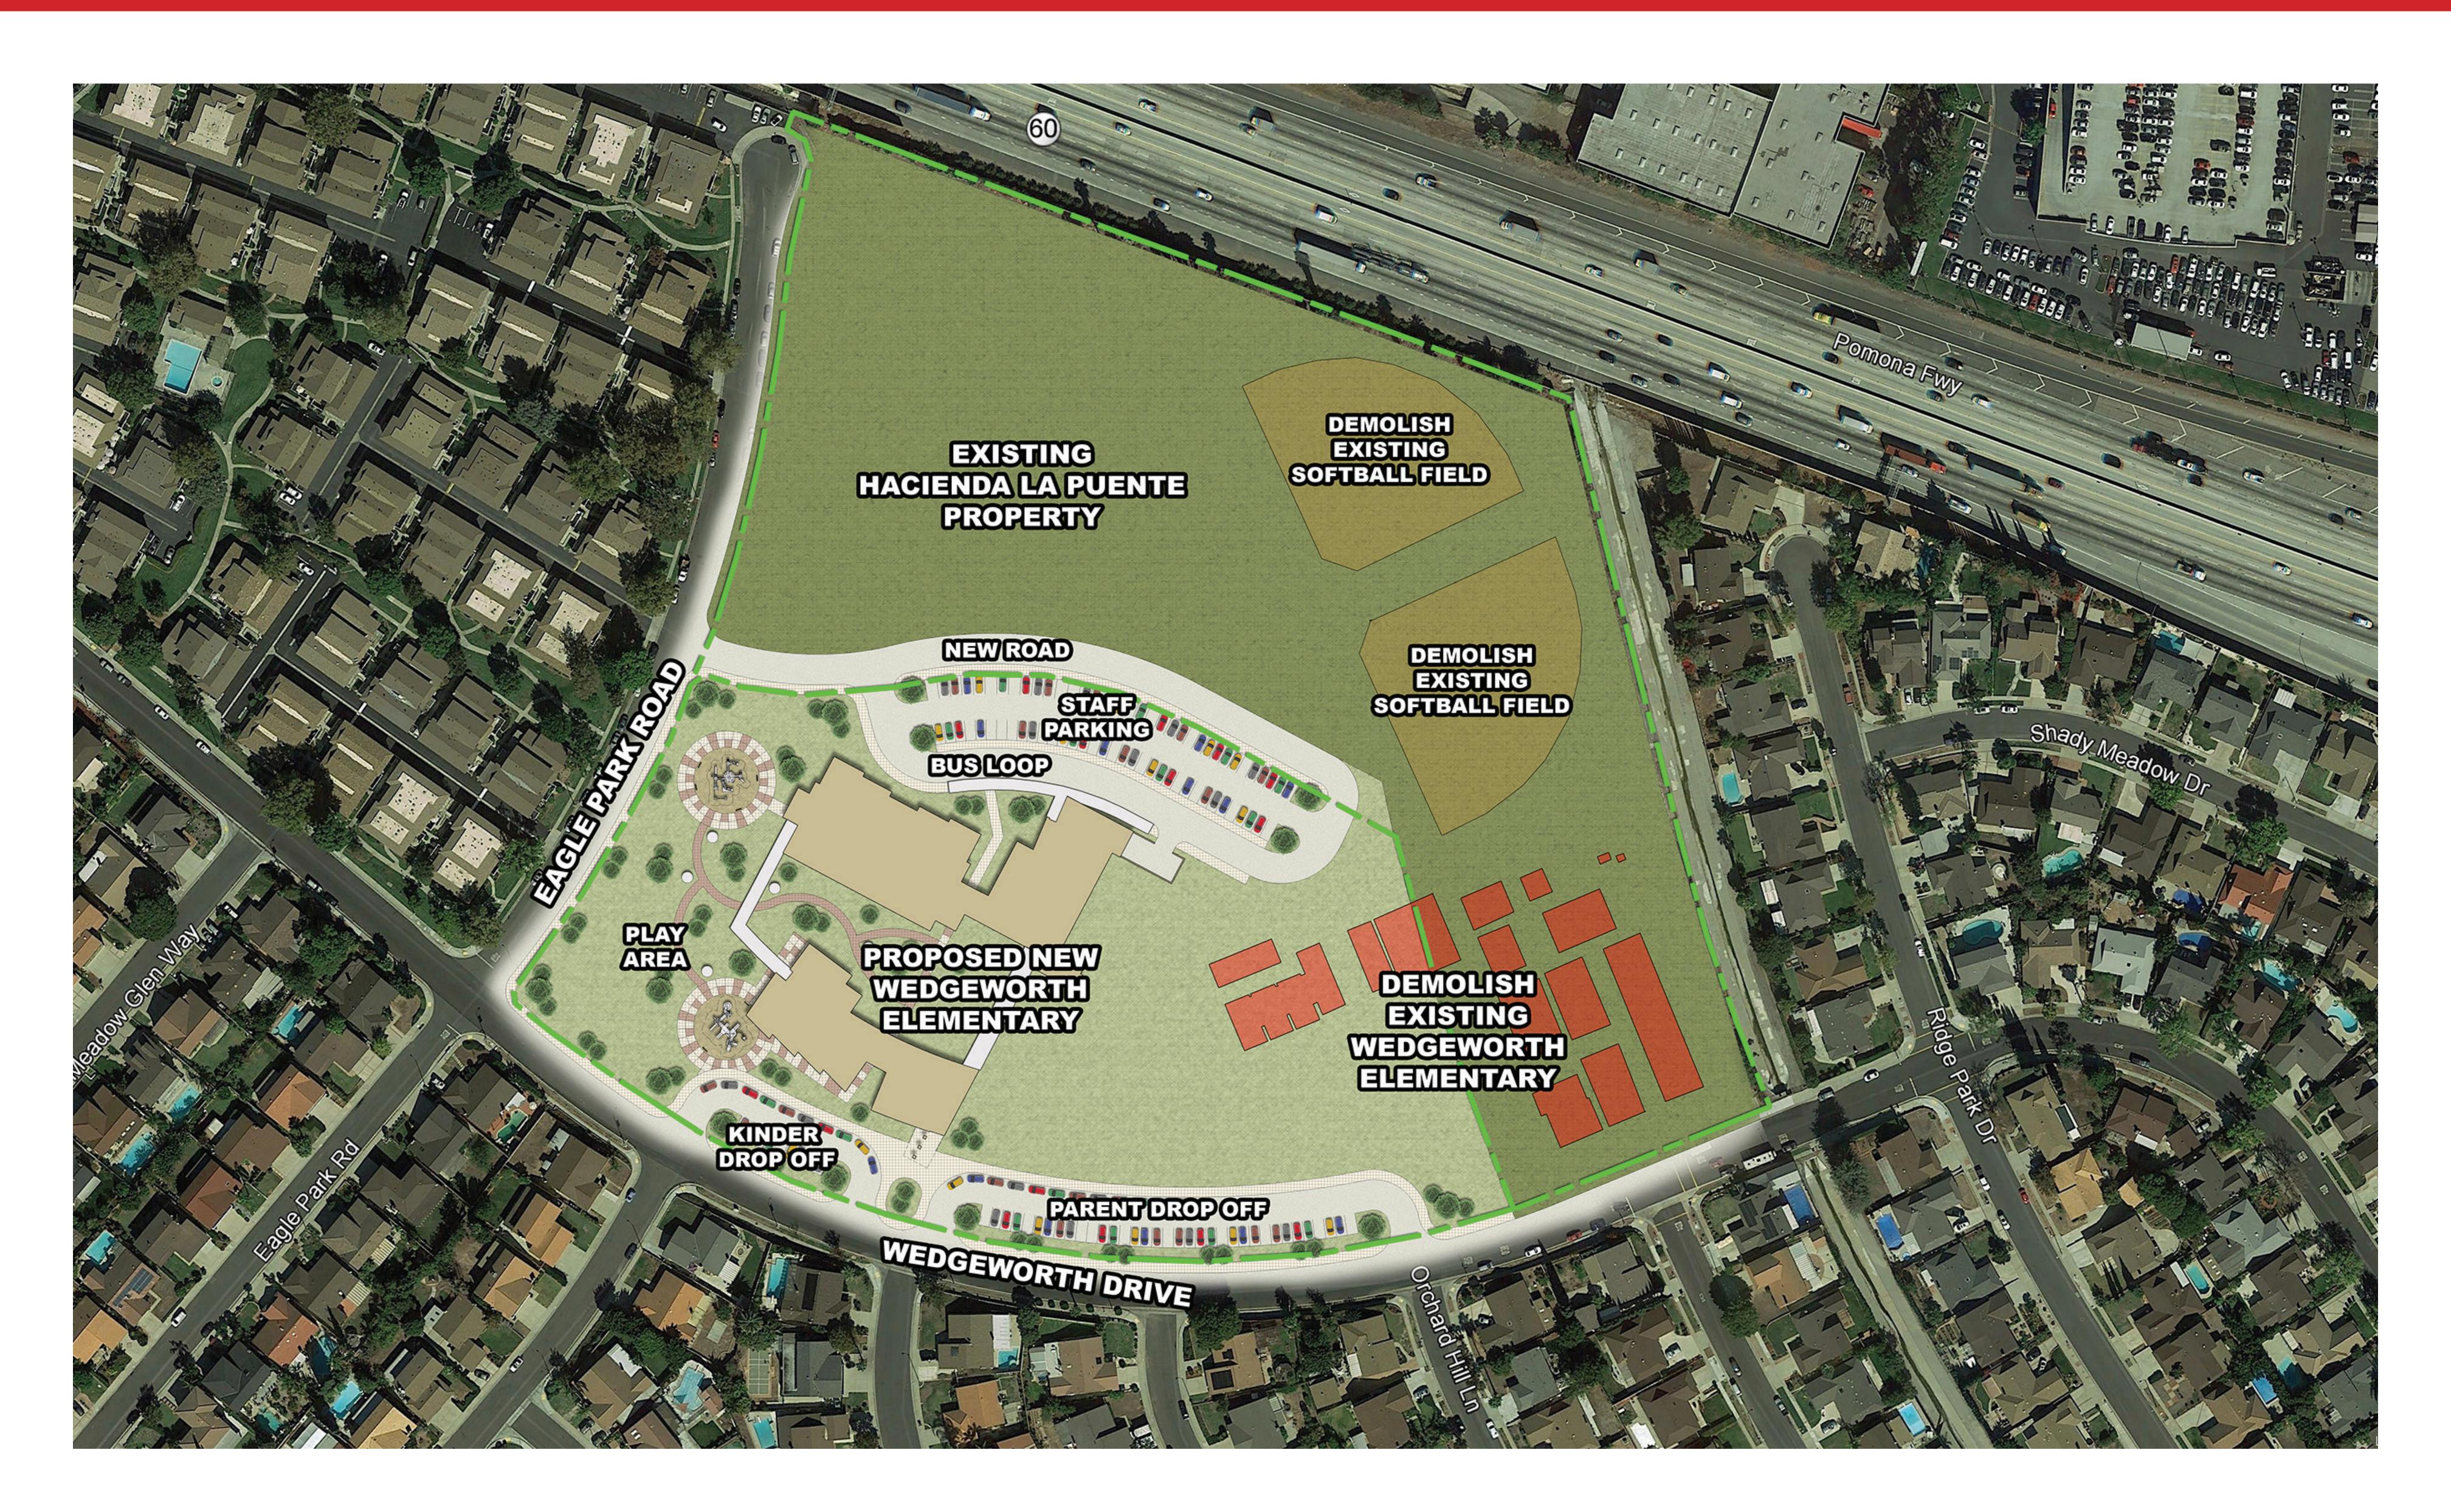

ooted in the best of history and culture



# Existing Site







### Master Plan - Site







### Master Plan - First Floor







### Master Plan - Second Floor







## Library / Media Lab







## Library / Media Lab







# Multi-Purpose Room









### Neighborhood Plans





### **NEIGHBORHOOD**

**Small Learning Community** 

- Active environment for an active learner
- Safe environment for the learner to engage peers and teachers
- Flexible environment with multifunctional spaces for gathering, planning, resources, production, presentation, and community functions

















# Bird's Eye View







# Minimum Program Elements







# Minimum Program Elements







# \$30 Million - Site Plan





# \$30 Million - First Floor





# \$30 Million - Second Floor













|  |  | ~ |
|--|--|---|
|  |  |   |
|  |  |   |

Administration

Pre-K & Kindergarten

Grades 1-5

Multi-Purpose Room

Food Service

\$30,000,000

### MASTER PLAN

**Initial Items** 

Grades 6-8

Gym

Library

Choral / Music

\$28,800,000







### What Sets PBK Apart



- Understanding State Agencies
- Identify All Potential Financial Resources
- Advocate in Sacramento with Great Partnerships



### HACIENDA LA PUENTE USD

#### Wedgeworth Elementary School

#### **New Construction**

Eligibility is based on enrollment projections versus current classroom capacity in comparison to State loading standards - 50/50 Program

#### Modernization

Current and updated modernization eligibility has been calculated. Eligibility is based on age of site, buildings, and number of students housed