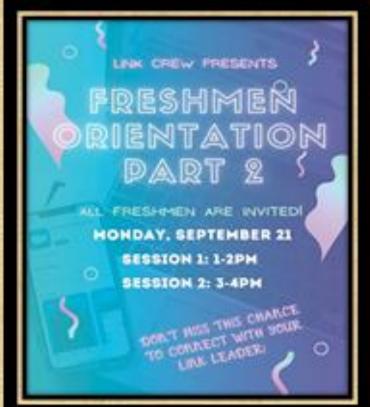

Workman High School Senior Parent Meeting

August 27, 2020

Over 100 PARENTS
AND STUDENTS
ATTENDED

FRESHMAN ORIENTATION

PART II

OVER 100 FRESHMAN

PARTICIPATED AND GOT

CONNECTED WITH PEER MENTORS