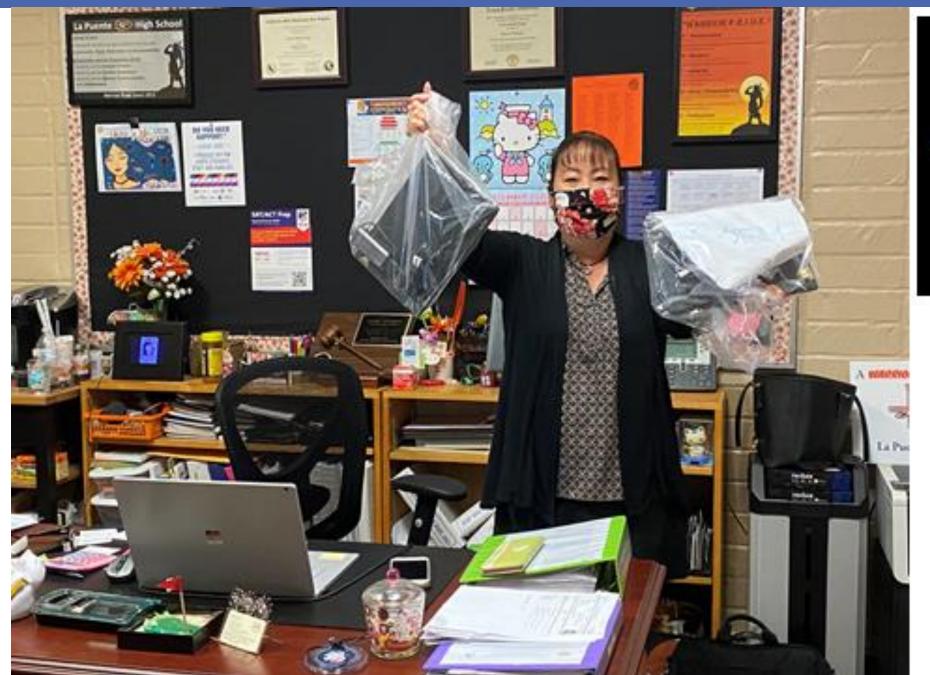

#### Alex Li

Nayeli Pereyra

Veronica Plata

Winni Thong

Distance Learning Student Laptops Ready For Pickup

La Puente High School
Assistant Principal
Candace Cayer with
Warrior student laptops
ready to get into the
hands of students.