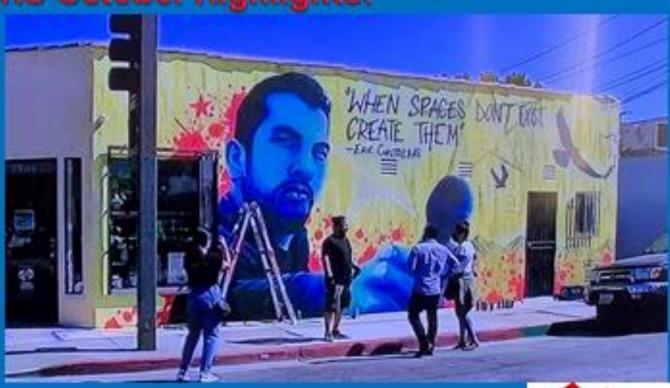

Los Altos HS October Highlights!

One of our English Teachers, Mr. Eric Contreras was honored by his community with a full wall mural in the City of Bell. He has provided his community with a safe space to create and recite poetry for years being an outlet for so many who have needed the outlet the most.