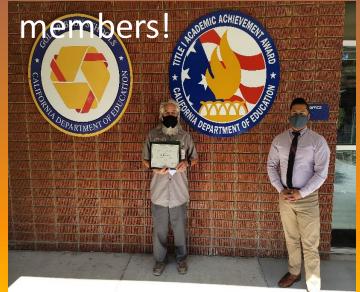

## SUPERINTENDENT DR. JIMENEZ AND THE COLLEGE & CAREER FAIR COMMITTEE CONGRATULATE THE SCHOLARSHIP WINNERS

Yvette Meneses Lorenzo DeBellis Melissa Bravata

Loretta Guzman

Jasminda Khan

### Writing Contest - \$1000

Sophia Doe

Naibe Reynoso

Ruby Duenas

Vanessa Giron

Nataly Segundo

Ramon Luquin Jr.

Lerna Shirinian

#### \$500 Scholarship

Cayden Casillas

Leslie Perez

Yennifer Perez

#### \$250 Scholarship

Abraham Chavez Isabella Perez

Ana Gonzalez

Lilah Ortiz

#### \$100 Scholarship

Ismael Aguilar

Yessika Espinosa

Victoria Hernandez

#### Alex Li

Nayeli Pereyra

Veronica Plata

Winni Thong

Distance Learning Student Laptops Ready For Pickup

La Puente High School
Assistant Principal
Candace Cayer with
Warrior student laptops
ready to get into the
hands of students.