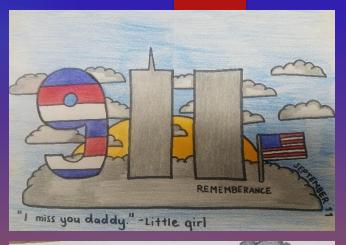

### **Orange Grove Middle School**

**Dream Big. Work Hard. Celebrate Success!** 

District, Staff, and Community members planted 2,977 flags in honor of all those lost to the events on 9-11.

Thank you Art, ASB, Law Enforcement Academy and PTSA for your contributions.