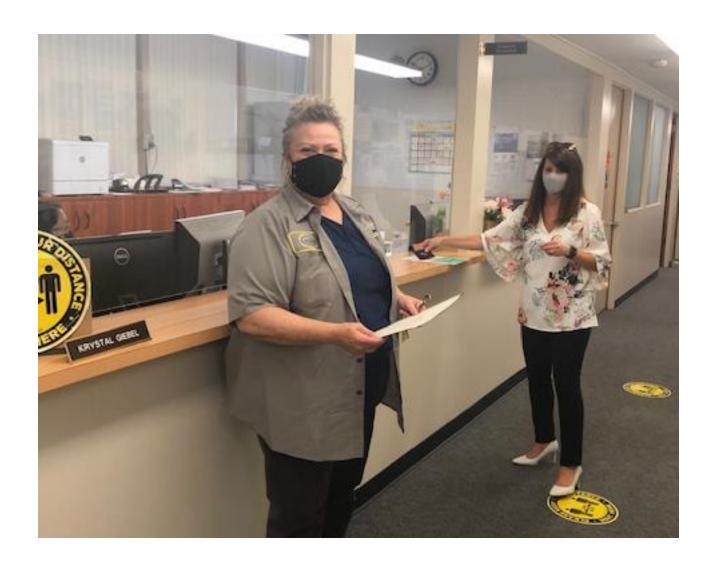

La Puente High School office staff is ready and available to meet student and parent needs in a Distance Learning world.

LPHS staff is protected by masks, social distancing, and custom sneeze guards built by HLP Facilities staff in the Business Services Division.