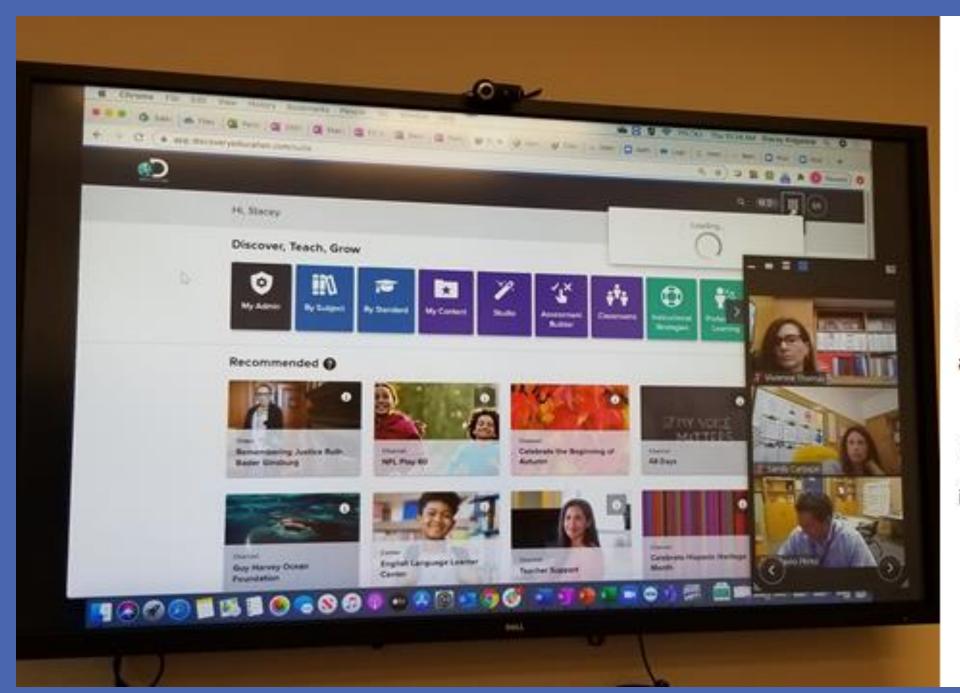

#### Question:

How many laptops is David repairing at the same time?

Answer: 7 (See red arrows)

(September 2020)

Preparing for Rollout

Approved at the last Board Meeting, HLPUSD Principals and Assistant Principals learn how to use the rich library of Discovery Education video resources to support Student achievement in a Distance Learning world.