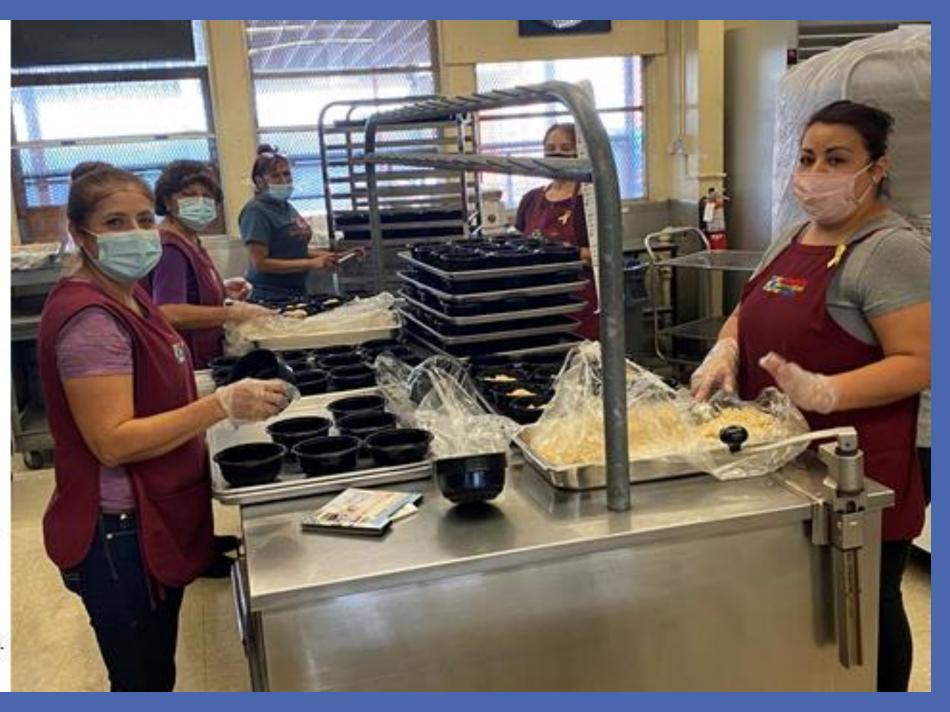

Food Services Department (September 2020)

HLP Food Servicesteam
ensuring students are well
fed and ready to learn.
Each day, thousands of
student meals are prepared
for HLP students.

Here the HLP Food Services team at La Puente High School preparesrice bowls for lunch, safely masked, gloved and socially distanced.