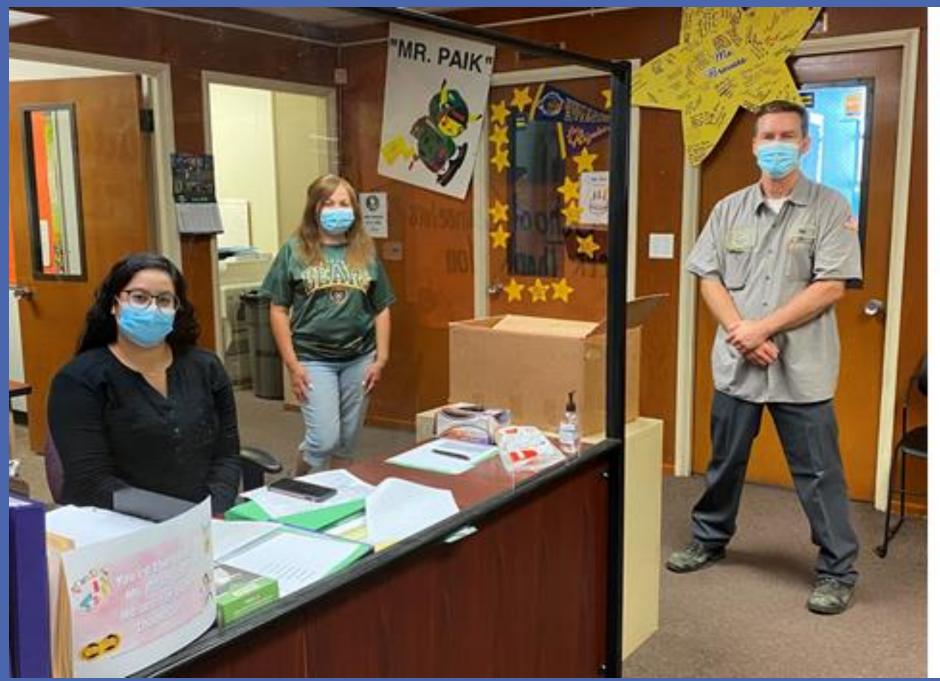

La Puente High School office staff is ready and available to meet student and parent needs in a Distance Learning world.

LPHS staff is protected by masks, social distancing, and custom sneeze guards built by HLP Facilities staff in the Business Services Division.