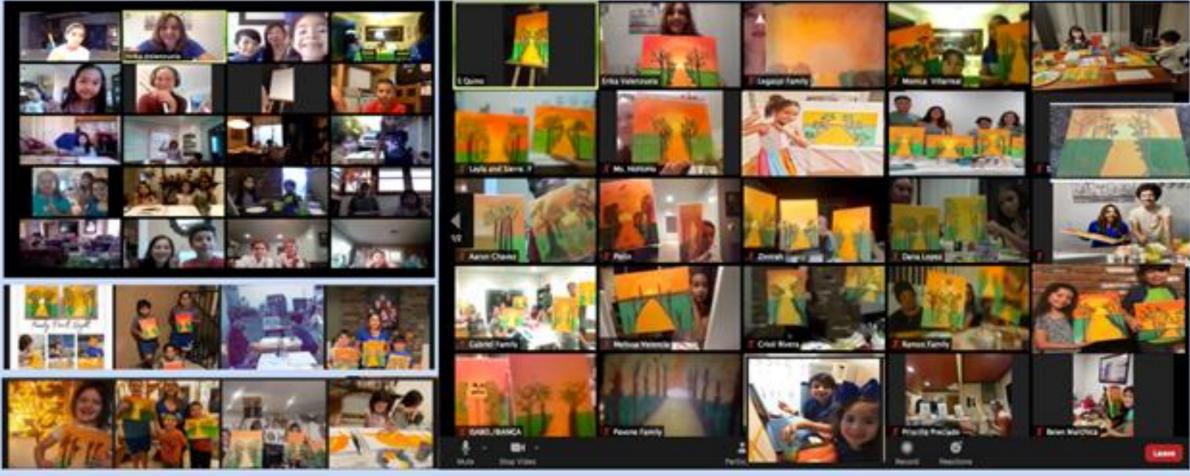

## **Los Molinos Elementary School**

- Los Molinos PTA hosted our first Family Night and it was a hit!
- Wildcat families enjoyed this VAPA activity via Zoom.
- Our paintings depicted a sunset landscape with fall-like colors.