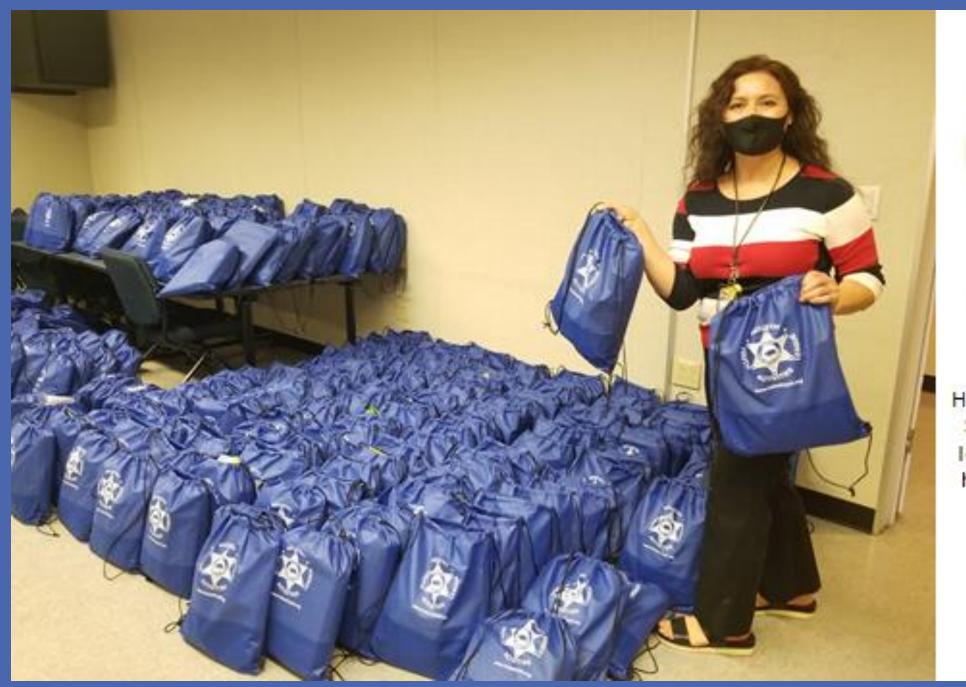

Generous Donations for Student Grab & Go School Supply Bags

HLPUSD Equity & Access and Student & Family Services led the project to assemble hundreds of school supply bags for students.

(September 2020)

education

Generous Donations for Student Grab & Go School Supply Bags

HLPUSD Equity & Access and Student & Family Services led the project to assemble hundreds of school supply bags for students.

(September 2020)