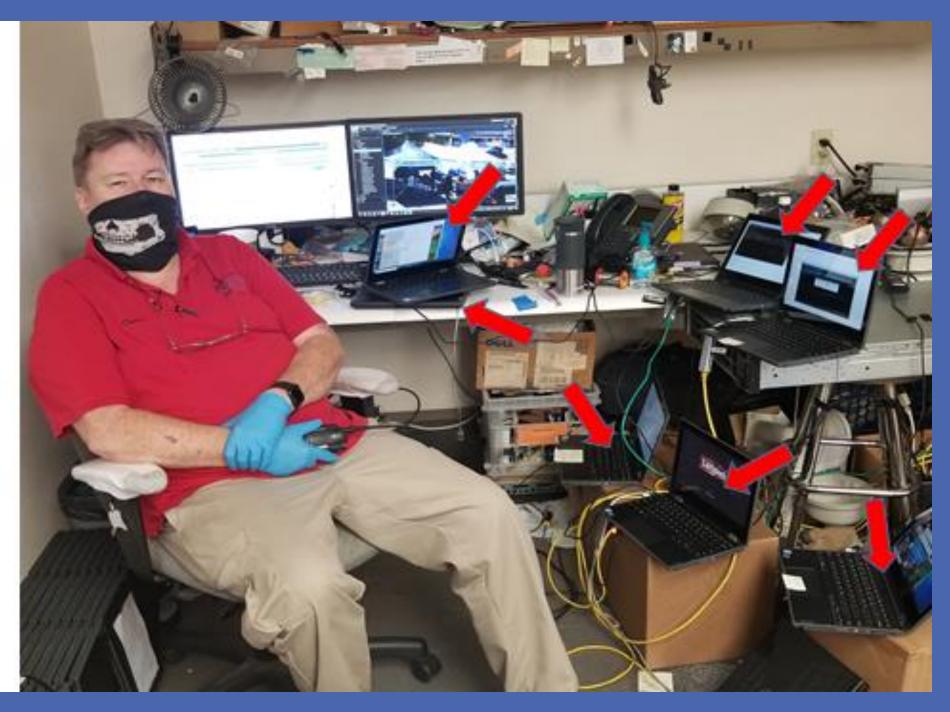

### Distance Learning Technology Repairs

This is NCS Tech David at the NCS technology repair shop.

#### Question:

How many laptops is David repairing at the same time?

Answer: 7 (See red arrows)

(September 2020)

Preparing for Rollout

Approved at the last Board Meeting, HLPUSD Principals and Assistant Principals learn how to use the rich library of Discovery Education video resources to support Student achievement in a Distance Learning world.