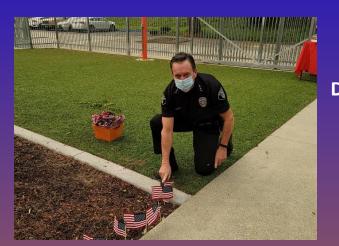

### **Orange Grove Middle School**

**Dream Big. Work Hard. Celebrate Success!** 

District, Staff, and Community members planted 2,977 flags in honor of all those lost to the events on 9-11.

Thank you Art, ASB, Law Enforcement Academy and PTSA for your contributions.