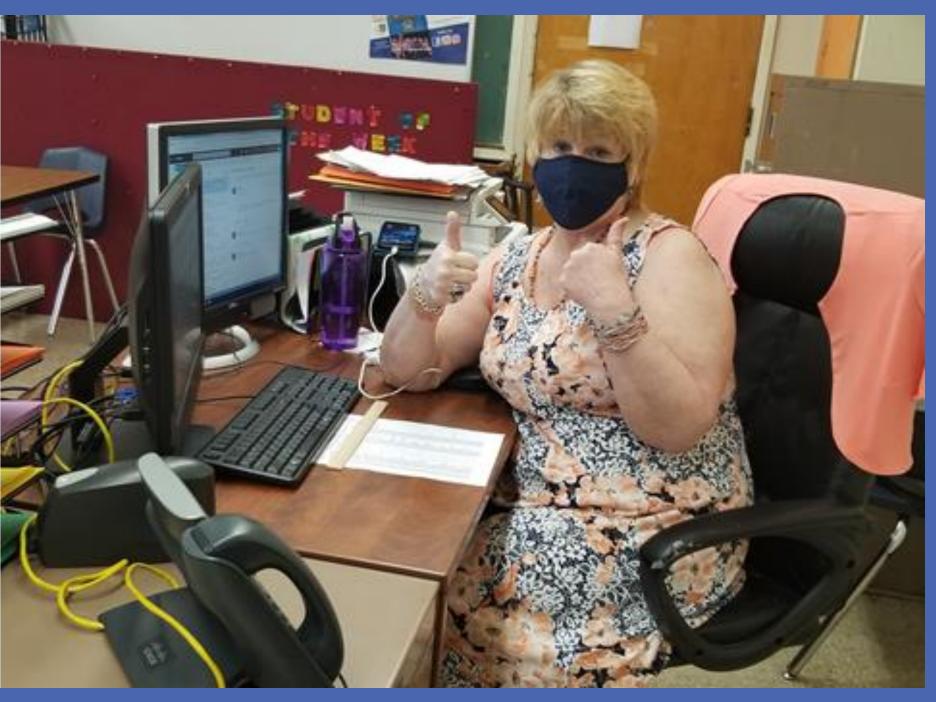

## We're All In This Together

A double thumbs up from Sue at La Puente High School for wearing masks and social distancing to stay COVID safe.

(September 25, 2020)