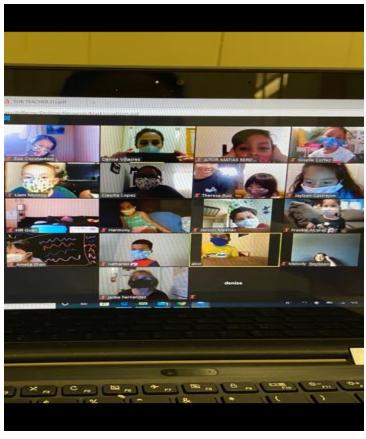

#### LOS ANGELES COUNTY

On Septer 25, 2020, Dr. Jimenez, Ms. Rojas, Billie Joe Wright, Ana Rosales (Benefits Tech), Priscilla Gonzalez (Payro II Supervisor), Charles Park met with our new teachers in our New Teacher Orientation. We covered topics ranging from payroll, benefits, union info to best practices. There was excellent energy in the zoom meeting and we are so grateful to have our new teachers join our HLPUSD family.