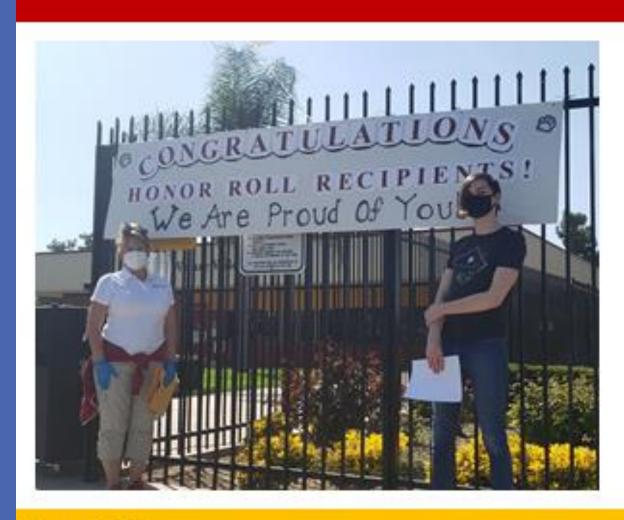

## **HONOR ROLL: 927 WILDCATS!**

221 students: GPA 3.0 – 3.49

225 students: GPA 3.5 – 3.99

481 students: GPA 4.0 or higher