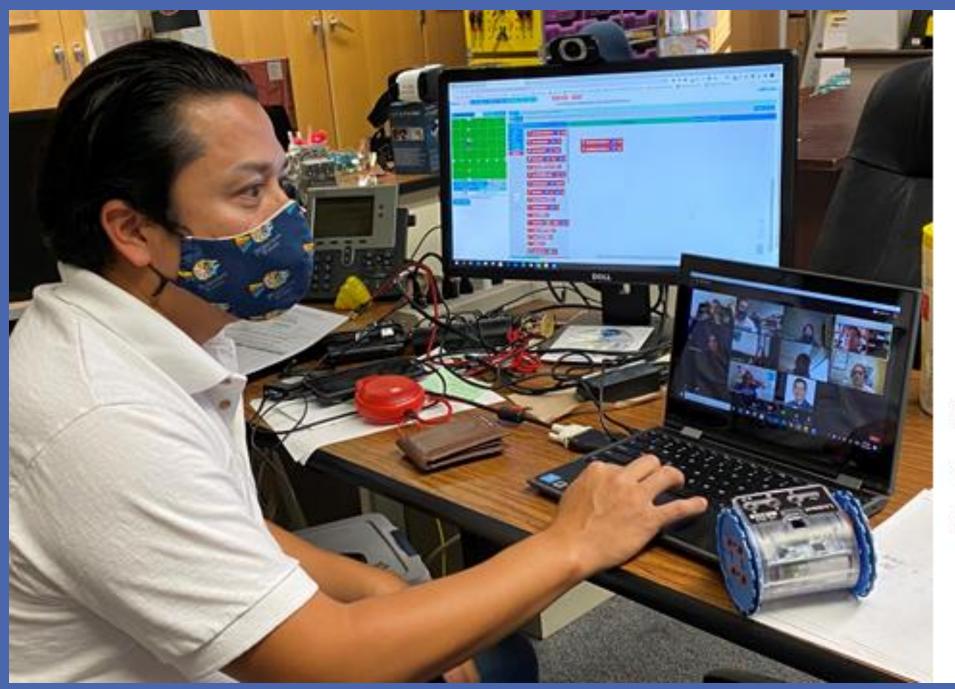

(September 2020)

HLP Teachers Prepare to Teach How To Program Robots

Assignment (TOSA) and other HLP Science teachers on Zoom learn to program robots for student projects.

(October 2020)

La Puente High School Keeping Safe In A COVID World (September 2020)