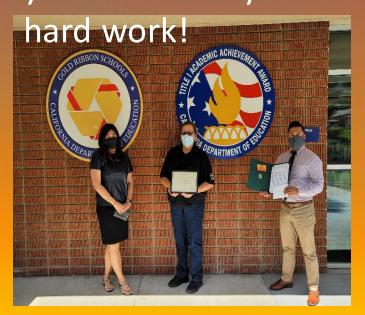

## SUPERINTENDENT DR. JIMENEZ AND THE COLLEGE & CAREER FAIR COMMITTEE CONGRATULATE THE SCHOLARSHIP WINNERS

Yvette Meneses Lorenzo DeBellis Melissa Bravata

Loretta Guzman

Jasminda Khan

### Writing Contest - \$1000

Sophia Doe

Naibe Reynoso

Ruby Duenas

Vanessa Giron

Nataly Segundo

Ramon Luquin Jr.

Lerna Shirinian

#### \$500 Scholarship

Cayden Casillas

Leslie Perez

Yennifer Perez

#### \$250 Scholarship

Abraham Chavez Isabella Perez

Ana Gonzalez

Lilah Ortiz

#### \$100 Scholarship

Ismael Aguilar

Yessika Espinosa

Victoria Hernandez

#### Alex Li

Nayeli Pereyra

Veronica Plata

Winni Thong

Distance Learning Student Laptops Ready For Pickup

La Puente High School
Assistant Principal
Candace Cayer with
Warrior student laptops
ready to get into the
hands of students.