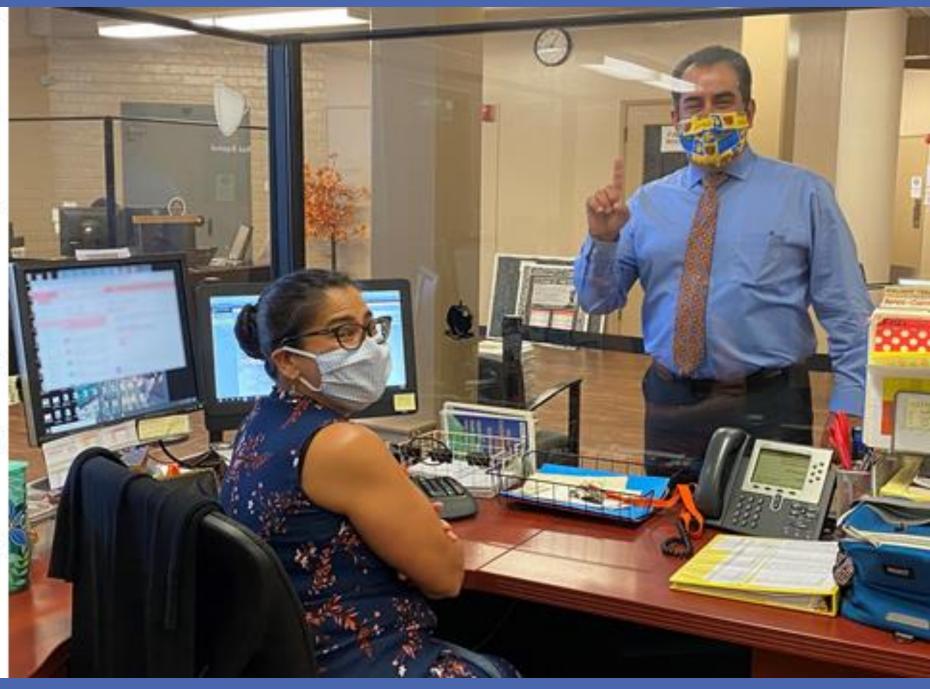

La Puente High School office staff is ready and available to meet student and parent needs in a Distance Learning world.

LPHS staff is protected by masks, social distancing, and custom sneeze guards built by HLP Facilities staff in the Business Services Division.