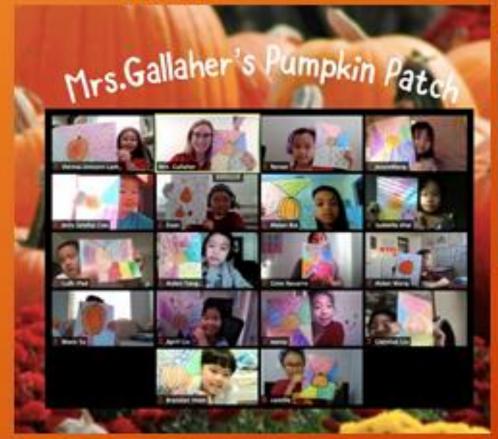

## **Los Molinos Elementary School**

- Los Molinos PTA hosted our first Family Night and it was a hit!
- Wildcat families enjoyed this VAPA activity via Zoom.
- Our paintings depicted a sunset landscape with fall-like colors.