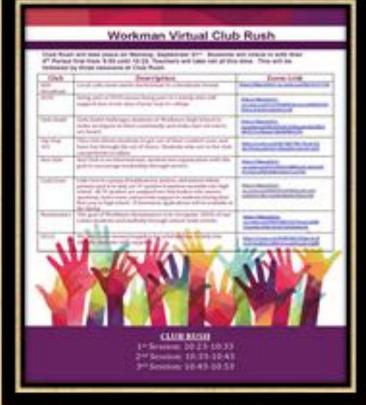

LOBO
VIRTUAL
CONNECTIONS

SEPTEMBER EDITION STUDENTS

LAR (LINK CREW, ASB,
RENAISSANCE)
SPONSORED "CLUB RUSH 2020"
HUNDREDS OF STUDENTS
CHECKED OUT OUR DIFFERENT
CLUBS WITH STUDENT RUN
PRESENTATIONS