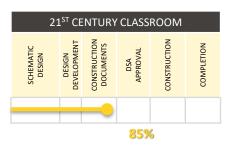

## SPARKS MIDDLE SCHOOL

85%

- Construction Documents for the 21<sup>st</sup> Century Classroom Improvements are 85% complete
- DSA Submittal Anticipated January After Cumming and District Review.
- DSA Prior Applications for Sparks are All Closed with Certification