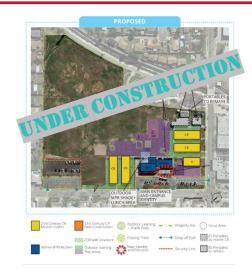

#### PHASING PLAN

#### **CONSTRUCTION PHASE 1**

Phase 1, 6 CR Middle School Side J-25, J-26 and K-30 to K-33 Phase 1, 4 CR: E-1 through E-4

Phase 1, 4 CR: E-K1, E-K2, M-K3, M-K4

10/19/2020 -01/12/2021 10/19/2020 -01/12/2021 10/19/2020 -12/18/2021