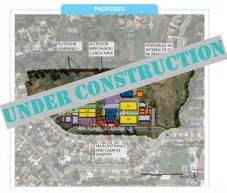

#### PHASING PLAN

#### **CONSTRUCTION PHASE 1**

Phase 1, 6 CR Middle School Side J-25, J-26 and K-30 to K-33 Phase 1, 4 CR: E-1 through E-4

Phase 1, 4 CR: E-K1, E-K2, M-K3, M-K4

10/19/2020 -01/12/2021 10/19/2020 -01/12/2021 10/19/2020 -12/18/2021