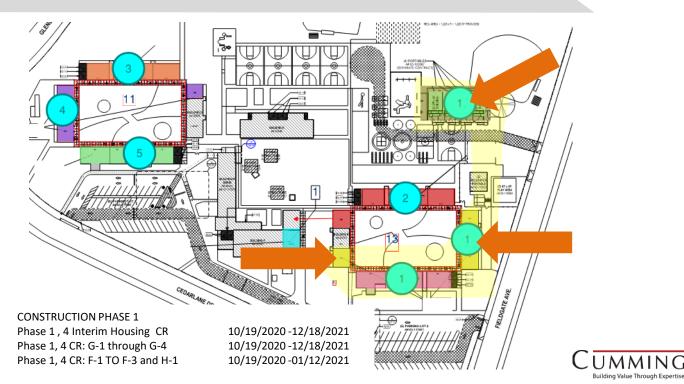

#### PHASING PLAN

#### **CONSTRUCTION PHASE 1**

Phase 1, 6 CR Middle School Side J-25, J-26 and K-30 to K-33 Phase 1, 4 CR: E-1 through E-4

Phase 1, 4 CR: E-K1, E-K2, M-K3, M-K4

10/19/2020 -01/12/2021 10/19/2020 -01/12/2021 10/19/2020 -12/18/2021