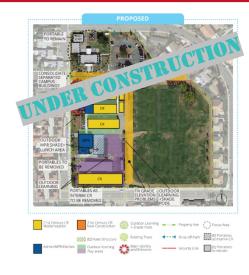

#### PHASING PLAN

#### **CONSTRUCTION PHASE 1**

Phase 1, 6 CR Middle School Side J-25, J-26 and K-30 to K-33 Phase 1, 4 CR: E-1 through E-4

Phase 1, 4 CR: E-K1, E-K2, M-K3, M-K4

10/19/2020 -01/12/2021 10/19/2020 -01/12/2021 10/19/2020 -12/18/2021