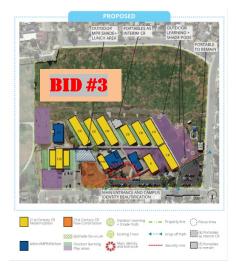

#### PHASING PLAN

#### **CONSTRUCTION PHASE 1**

Phase 1, 6 CR Middle School Side J-25, J-26 and K-30 to K-33 Phase 1, 4 CR: E-1 through E-4

Phase 1, 4 CR: E-K1, E-K2, M-K3, M-K4

10/19/2020 -01/12/2021 10/19/2020 -01/12/2021 10/19/2020 -12/18/2021