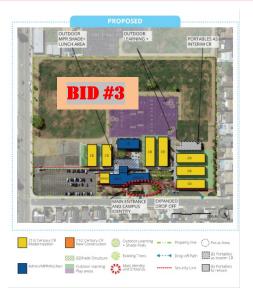

#### PHASING PLAN

#### **CONSTRUCTION PHASE 1**

Phase 1, 6 CR Middle School Side J-25, J-26 and K-30 to K-33 Phase 1, 4 CR: E-1 through E-4

Phase 1, 4 CR: E-K1, E-K2, M-K3, M-K4

10/19/2020 -01/12/2021 10/19/2020 -01/12/2021 10/19/2020 -12/18/2021