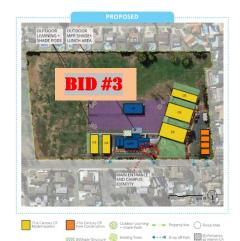

#### PHASING PLAN

#### **CONSTRUCTION PHASE 1**

Phase 1, 6 CR Middle School Side J-25, J-26 and K-30 to K-33 Phase 1, 4 CR: E-1 through E-4

Phase 1, 4 CR: E-K1, E-K2, M-K3, M-K4

10/19/2020 -01/12/2021 10/19/2020 -01/12/2021 10/19/2020 -12/18/2021