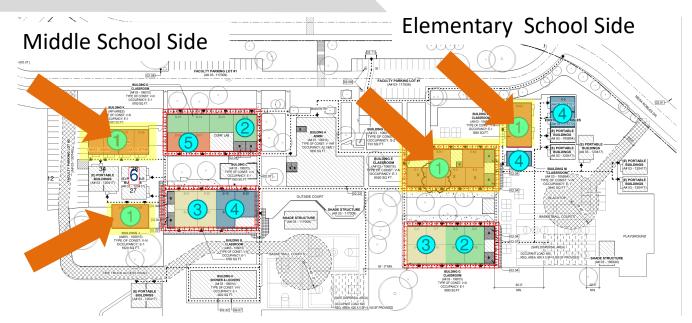

#### PHASING PLAN

#### **CONSTRUCTION PHASE 1**

Phase 1, 6 CR Middle School Side J-25, J-26 and K-30 to K-33 Phase 1, 4 CR: E-1 through E-4

Phase 1, 4 CR: E-K1, E-K2, M-K3, M-K4

10/19/2020 -01/12/2021 10/19/2020 -01/12/2021 10/19/2020 -12/18/2021