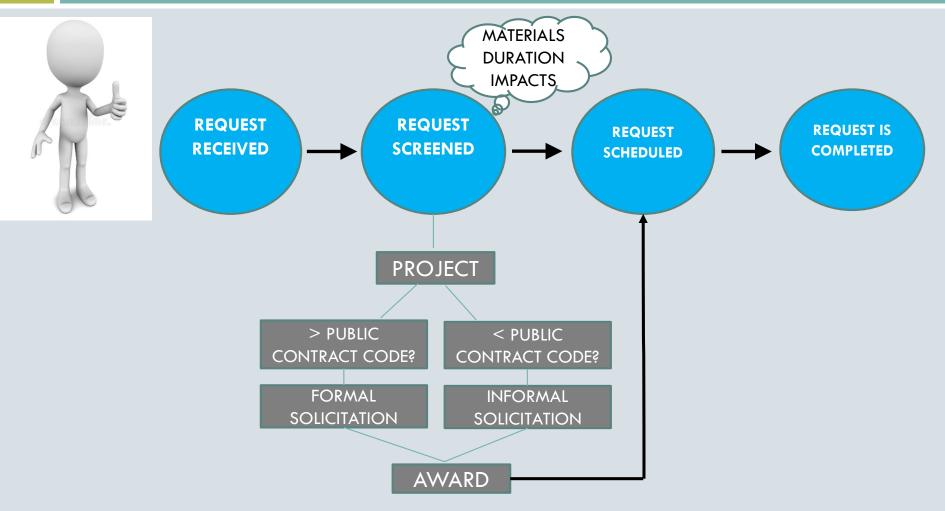

submit a new work order, hit the "New Request" tab near the top left side. These tabs should always be visible on every page. Hitting the "Home" tab will bring you back to this page.

### NEW REQUESTS (STEPS 1 & 2)

26



#### STEPS 3 THROUGH SUBMITTAL



**Step 3** Describe your request in your own words. The more descriptive the better.

**Step 4** Date request for completion.

**Step 5** Contact information of the person who is reporting the problem, or the person that the Facilities department should get in touch with regarding the issue.

**Step 7** Is filled out by the technicians, and does not need to be complete.

Click "Submit" when you are finished.

For Questions or Assistance please call our Facilities Main Office (ext. 8702).

₫ 100% ▼

#### Maintenance Work Order Flow Chart



### Next Power Point - Bond Update







21st CENTURY CLASSROOM IMPROVEMENTS | PHASES 1 & 2
BOND UPDATES