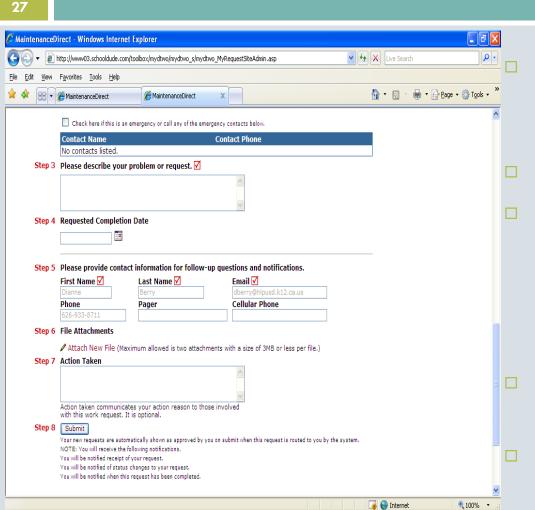

### NEW REQUESTS (STEPS 1 & 2)

26

#### STEPS 3 THROUGH SUBMITTAL

**Step 3** Describe your request in your own words. The more descriptive the better.

**Step 4** Date request for completion.

**Step 5** Contact information of the person who is reporting the problem, or the person that the Facilities department should get in touch with regarding the issue.

**Step 7** Is filled out by the technicians, and does not need to be complete.

Click "Submit" when you are finished.

For Questions or Assistance please call our Facilities Main Office (ext. 8702).

₫ 100% ▼