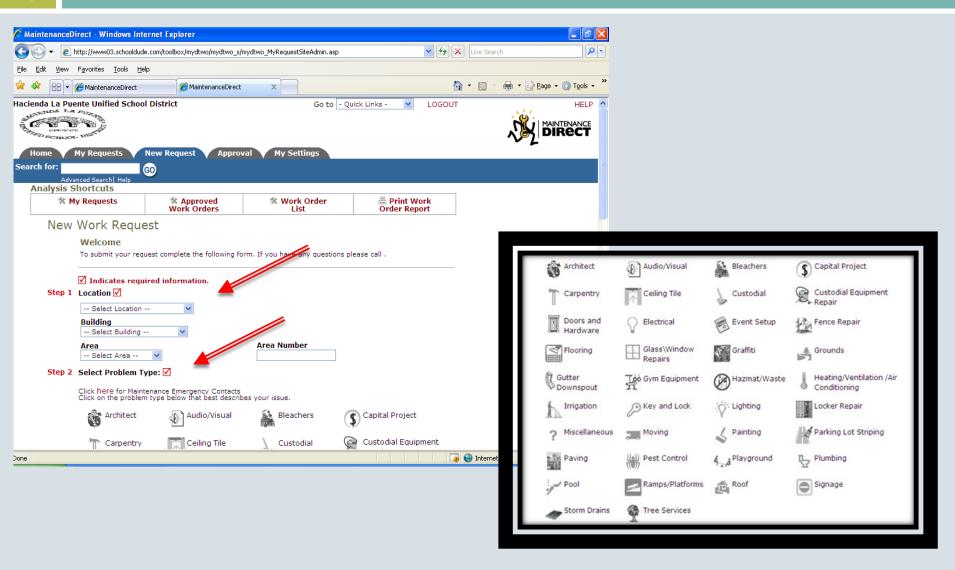

|
| Nelson        | 21 <sup>st</sup> Century Sample Classroom                                             |

## "HOW DO I SUBMIT A REQUST FOR REPAIR"



#### LOG IN



After you reach the School Dude log-in page, you can create a shortcut or add it to your Favorites. Type in your Login Name, Password, and make sure that the "Go To" (Select Product) box is set to Maintenance Direct. After all three of the login boxes have been completed, click on "sign-in".

#### HOME PAGE



This is what your home page for School Dude should look like. To submit a new work order, hit the "New Request" tab near the top left side. These tabs should always be visible on every page. Hitting the "Home" tab will bring you back to this page.

### NEW REQUESTS (STEPS 1 & 2)

26



#### STEPS 3 THROUGH SUBMITTAL



**Step 3** Describe your request in your own words. The more descriptive the better.

**Step 4** Date request for completion.

**Step 5** Contact information of the person who is reporting the problem, or the person that the Facilities department should get in touch with regarding the issue.

**Step 7** Is filled out by the technicians, and does not need to be complete.

Click "Submit" when you are finished.

For Questions or Assistance please call our Facilities Main Office (ext. 8702).

₫ 100% ▼

#### Maintenance Work Order Flow Chart



### Next Power Point - Bond Update







21st CENTURY CLASSROOM IMPROVEMENTS | PHASES 1 & 2
BOND UPDATES