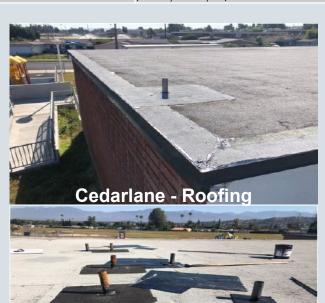

#### Projects In Progress as of May 6, 2021

| Site      | Item Description                        | Architect<br>Plans | DSA<br>Approval | Procurement | Construct   | Funding Source | Target Date |
|-----------|-----------------------------------------|--------------------|-----------------|-------------|-------------|----------------|-------------|
| Cedarlane | Roofing Restoration                     | N/A                | N/A             | N/A         | In Progress | Facilities     | 6/30/2021   |
| Nelson ES | Roofing Restoration<br>(Bldg: E)        | N/A                | N/A             | N/A         | In Progress | Facilities     | 6/30/2021   |
| Sparks MS | Roofing Restoration<br>(Rm1-4/21-23/CL) | N/A                | N/A             | N/A         | In Progress | Facilities     | 6/30/2021   |