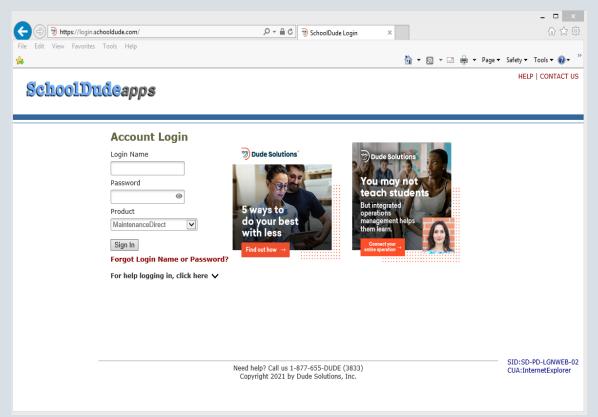

#### LOG IN

After you reach the School Dude log-in page, you can create a shortcut or add it to your Favorites. Type in your Login Name, Password, and make sure that the "Go To" (Select Product) box is set to Maintenance Direct. After all three of the login boxes have been completed, click on "sign-in".