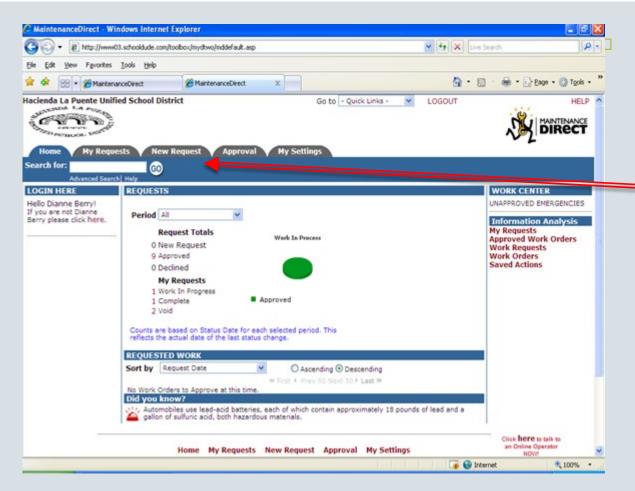

#### HOME PAGE

This is what your home page for School Dude should look like. To submit a new work order, hit the "New Request" tab near the top left side. These tabs should always be visible on every page. Hitting the "Home" tab will bring you back to this page.