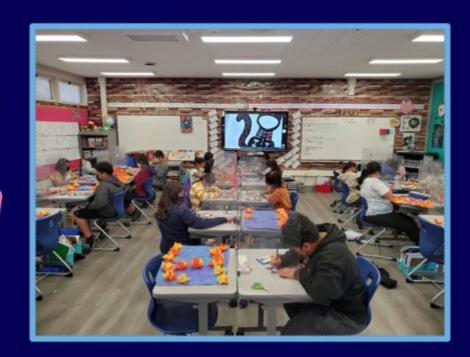

## VAPA TOSA LISA RUIZ

facilitates a Dia de Los Muertos & SEL project with Mrs. Clark's 5th grade artists at Nelson Elementary.