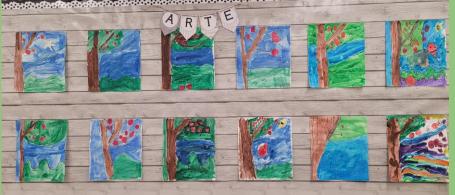

## VAPA TOSA LISA RUIZ

facilitates a Dia de Los Muertos & SEL project with Mrs. Clark's 5th grade artists at Nelson Elementary.