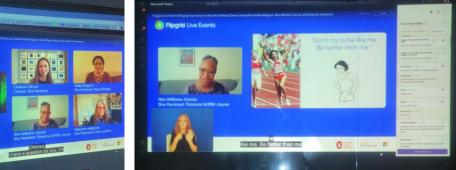

HLPUSD joins these amazing authors of the She Persisted series as they highlight the lives of amazing women who rose up against the odds in a FlipGrid Live Event along with our SORA digital library.

HLPUSD LMI (Labor Management Initiative) Team Meeting 2 October 27, 2021