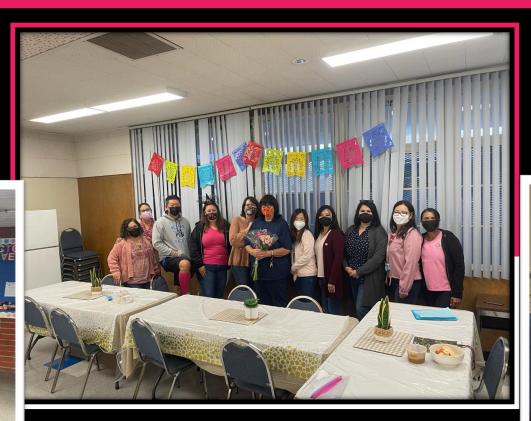

## Nelson Knights Honor Our Own Fighter and Survivor...

With a Sea of Pink

On October 22<sup>nd</sup>, Nelson staff and students surprised Mrs. Stanzione with wearing pink in honor of October, which is Breast Cancer Awareness Month. She is a 9 year survivor!