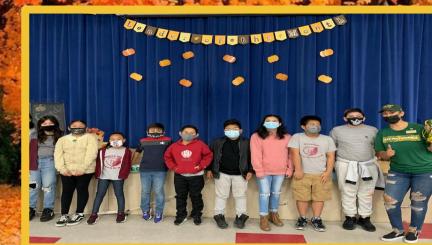

#### WEDGEWORTH ELEMENTARY SCHOOL

Cho and Ms. Gutierrez and

Ms. Park, 5<sup>th</sup> grade teachers

### Progress in International Reading Literacy Study (PIRLS) 2021

- HLPUSD first time participating in the PIRLS
- Wedgeworth is one of 30 CA schools selected to represent our nation
- PIRLS administered to 5th grade students by digitally and on paper.
- Students took digital PIRLS-provided tablets with keyboards