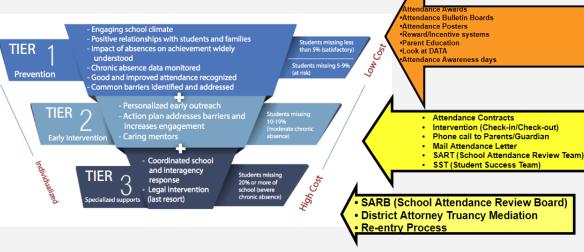

## SARB #25 MEETING OCTOBER 26, 2021

Working together to support students and families with engagement and attendance.

#### The Importance of SCHOOL SITES-

Reducing Chronic Absenteeism- School sites are key!

#### Panel Members:

- DCFS
- Foothill Family
- Dept. Mental Health
- Dept. of Special Education
- School Nurse
- Probation
- School Police
- Counselors
- Parent Representative