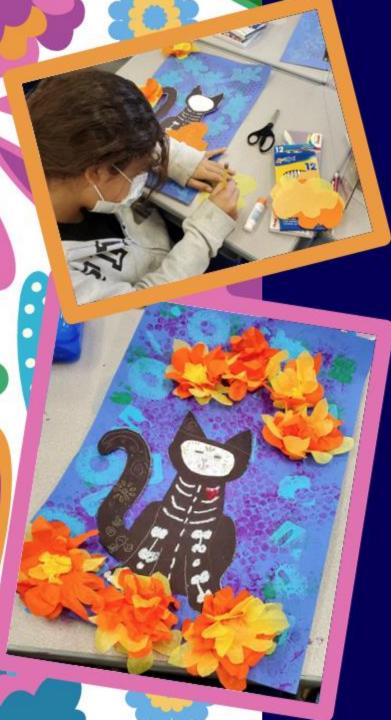

## VAPA TOSA LISA RUIZ

facilitates a Dia de Los Muertos & SEL project with Mrs. Clark's 5th grade artists at Nelson Elementary.