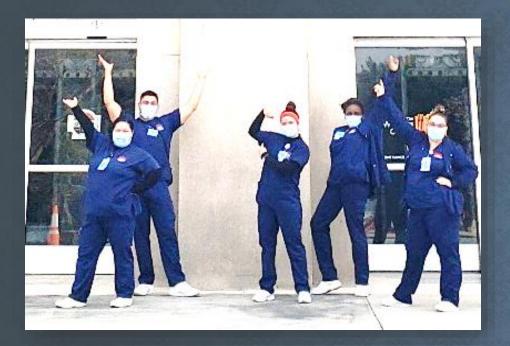

# STUDENT OUTCOMES

On October 22<sup>nd</sup>, 2021, HLPAE Licensed Vocational Nurse (LVN) students volunteered to administer injections at a flu vaccine clinic for the community, at LA County+USC Hospital. HLPAE has participated in a long-standing partnership with LAC+USC, where students also fulfill their clinical hours as part of the LVN program.