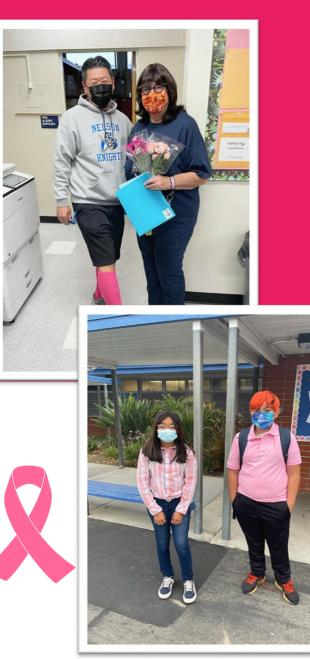

## Nelson Knights Honor Our Own Fighter and Survivor...

With a Sea of Pink

On October 22<sup>nd</sup>, Nelson staff and students surprised Mrs. Stanzione with wearing pink in honor of October, which is Breast Cancer Awareness Month. She is a 9 year survivor!