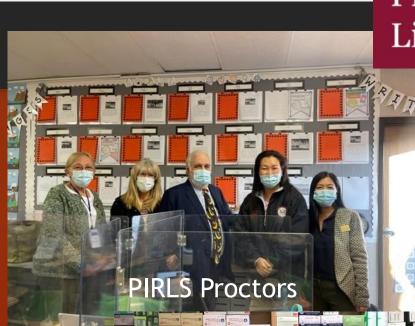

#### WEDGEWORTH ELEMENTARY SCHOOL

Cho and Ms. Gutierrez and

Ms. Park, 5<sup>th</sup> grade teachers

### Progress in International Reading Literacy Study (PIRLS) 2021

- HLPUSD first time participating in the PIRLS
- Wedgeworth is one of 30 CA schools selected to represent our nation
- PIRLS administered to 5th grade students by digitally and on paper.
- Students took digital PIRLS-provided tablets with keyboards