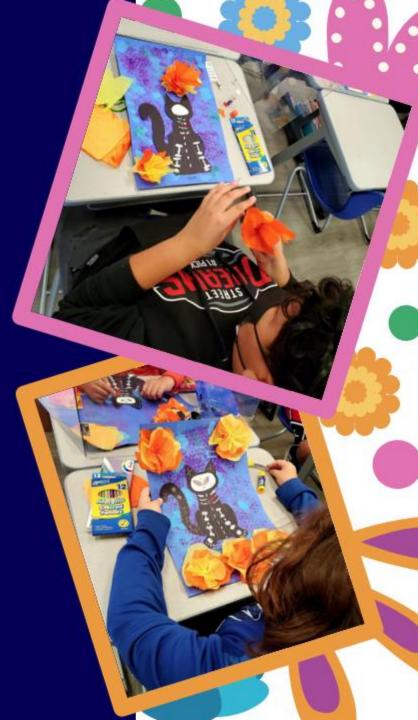

## VAPA TOSA LISA RUIZ

facilitates a Dia de Los Muertos & SEL project with Mrs. Clark's 5th grade artists at Nelson Elementary.