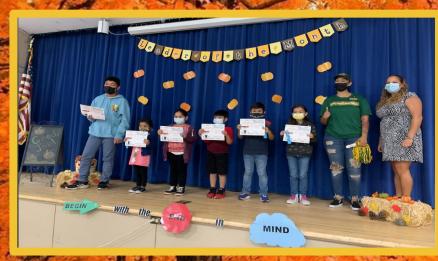

Grandview's Leader of the Month Assembly, Habit 2

## BEGIN WITH THE END IN MIND Featuring, Ms.Serrano, Ms.Salazar, and Dr.Lin. <u>THANK YOU,</u>