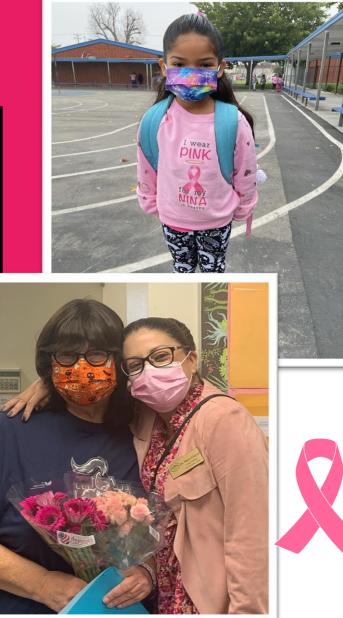

## Nelson Knights Honor Our Own Fighter and Survivor...

With a Sea of Pink

On October 22<sup>nd</sup>, Nelson staff and students surprised Mrs. Stanzione with wearing pink in honor of October, which is Breast Cancer Awareness Month. She is a 9 year survivor!