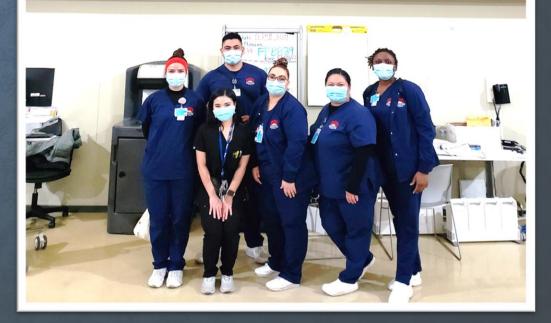

# STUDENT OUTCOMES

On October 22<sup>nd</sup>, 2021, HLPAE Licensed Vocational Nurse (LVN) students volunteered to administer injections at a flu vaccine clinic for the community, at LA County+USC Hospital. HLPAE has participated in a long-standing partnership with LAC+USC, where students also fulfill their clinical hours as part of the LVN program.