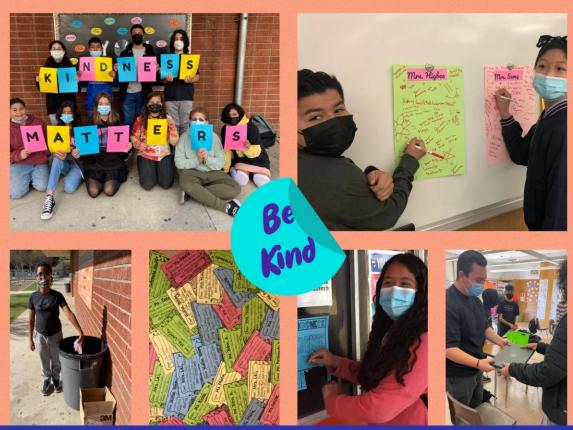

#### **Sparks Elementary Celebrates Kindness Week**

### Workman Elementary School Participates in the Great Kindness Challenge!

- Wolverine Ambassadors and our counselor, Mr. Hernandez, lead students in giving a *High Five to Kindness* with a painting activity to create kindness banners with hand-prints of students and staff.
- Our Wolverine Ambassadors also had a station where one can write kindness notes to each other to spread kindness during recess.
- Our PBIS behavior expectations are: Be Respectful, Be Responsible, Be Safe... and Be Kind!

Orange Grove Middle School was redesignated a **Certified School of Kindness**, with a focus on <u>academics</u> and <u>character</u>!

**OGMS Kindness Challenge 2022** 