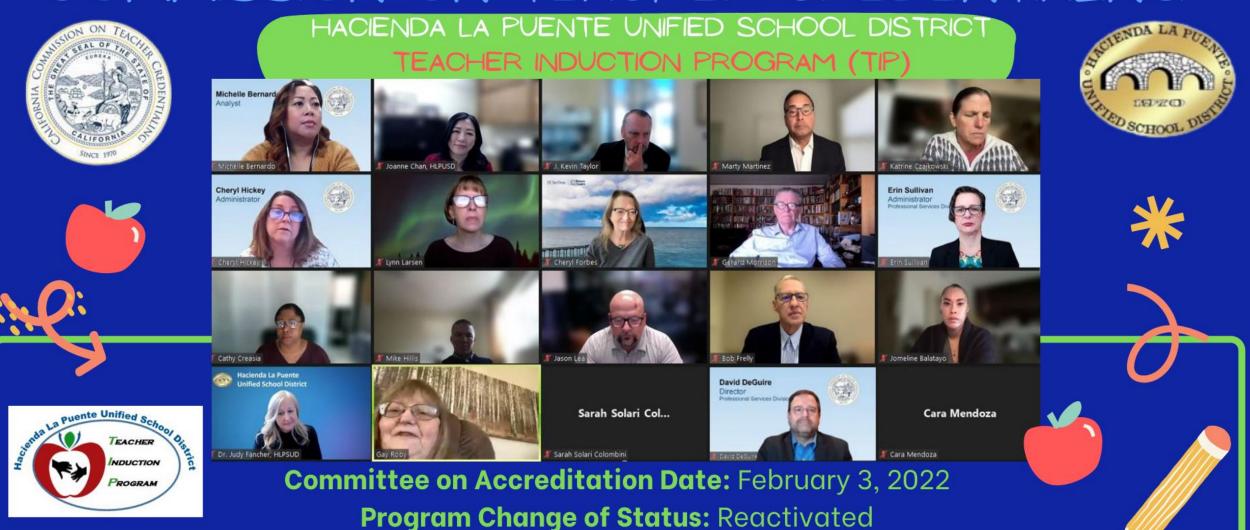

## COMMISSION ON TEACHER CREDENTIALING

HLP TIP is approved by the CA Commission on Teacher Credentialing to provide high quality mentoring for all newly hired teachers to clear their preliminary teaching credentials in a two year, individualized, job –embedded induction program.