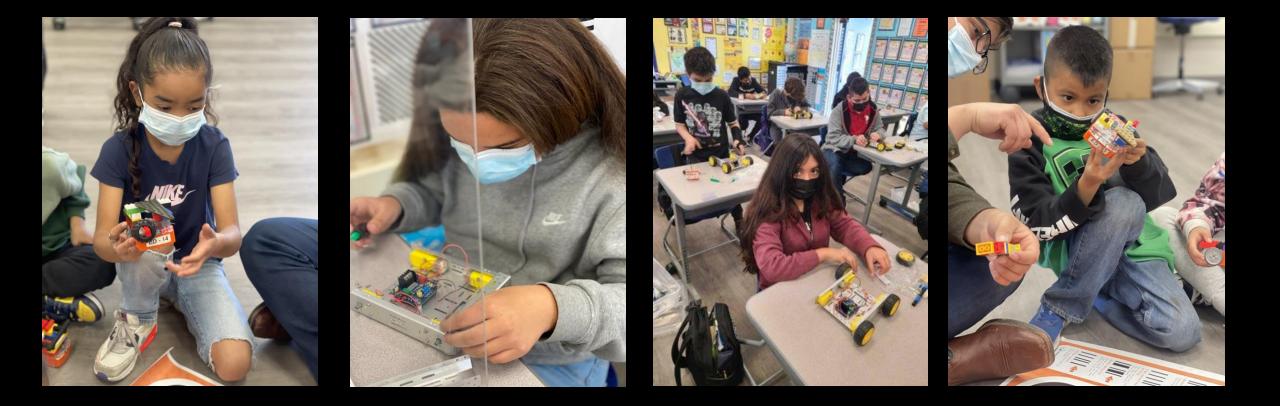

# NELSON ELEMENTARY CELEBRATES THEIR 1<sup>ST</sup> YEAR WITH ROBOTICS!

Nelson partnered with Windtree Education to implement a weekly Robotics class to our 1<sup>st</sup> and 6<sup>th</sup> grade students. For many of our students, this is their first hands on experience learning about STEM concepts. We are so proud of our Nelson Knights and look forward to seeing what they create this school year.