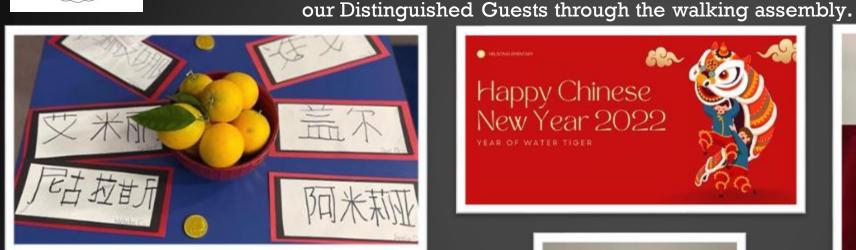

# **NELSON ELEMENTARY HONORS CHINESE NEW**

Nelson Knights proudly learned about Chinese New Year and the Year of the Tiger. Our walking assembly showcased their work, which included drawings, paintings, essays, 3-D figures and more. Thank you to the Nelson student leaders for leading