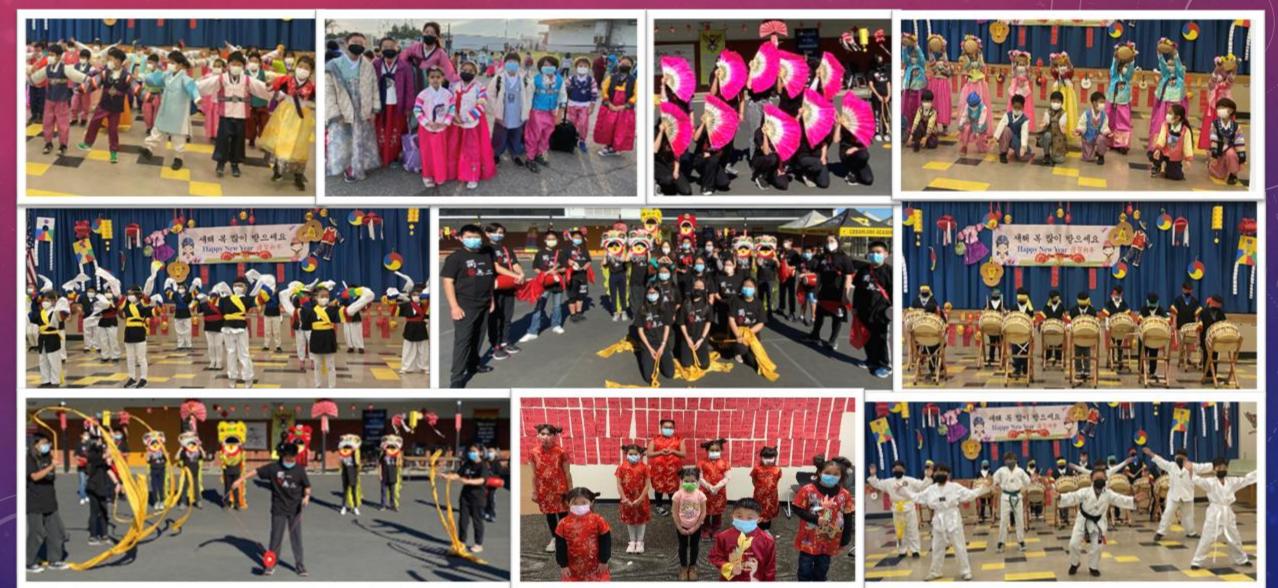

Happy Year of the Tiger from Cedarlane Academy! Beautiful Job, Thunderbirds! Cedarlane Academy celebrated the Lunar New Year with fabulous performances by K~8 Chinese and K-5 Korean Program students. PTO provided decorations and treats for all.