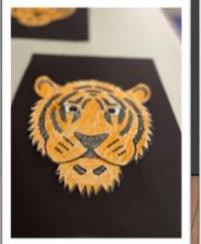

# **NELSON ELEMENTARY HONORS CHINESE NEW**

Nelson Knights proudly learned about Chinese New Year and the Year of the Tiger. Our walking assembly showcased their work, which included drawings, paintings, essays, 3-D figures and more. Thank you to the Nelson student leaders for leading