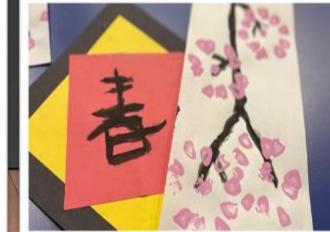

# **NELSON ELEMENTARY HONORS CHINESE NEW**

Nelson Knights proudly learned about Chinese New Year and the Year of the Tiger. Our walking assembly showcased their work, which included drawings, paintings, essays, 3-D figures and more. Thank you to the Nelson student leaders for leading