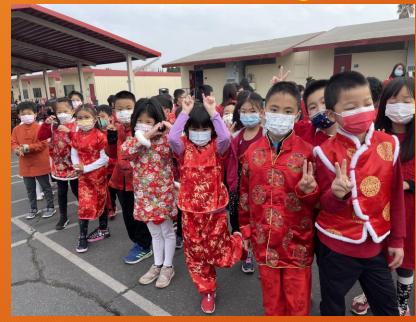

### Wedgeworth Celebrates Lunar New Year

Happy Year of the Tiger from Cedarlane Academy! Beautiful Job, Thunderbirds! Cedarlane Academy celebrated the Lunar New Year with fabulous performances by K~8 Chinese and K-5 Korean Program students. PTO provided decorations and treats for all.