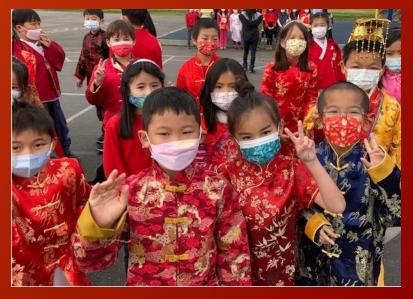

# **NELSON ELEMENTARY HONORS CHINESE NEW**

Nelson Knights proudly learned about Chinese New Year and the Year of the Tiger. Our walking assembly showcased their work, which included drawings, paintings, essays, 3-D figures and more. Thank you to the Nelson student leaders for leading