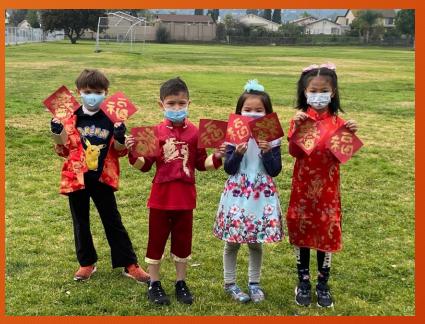

### Wedgeworth Celebrates Lunar New Year

Happy Year of the Tiger from Cedarlane Academy! Beautiful Job, Thunderbirds! Cedarlane Academy celebrated the Lunar New Year with fabulous performances by K~8 Chinese and K-5 Korean Program students. PTO provided decorations and treats for all.