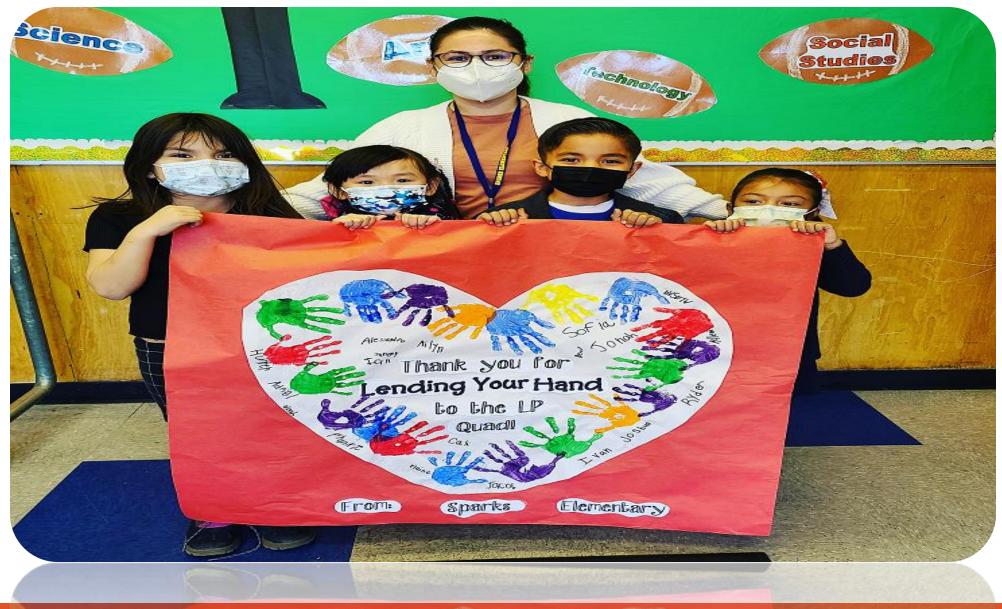

#### **Sparks Elementary Celebrates Kindness Week**

### Workman Elementary School Participates in the Great Kindness Challenge!

- Wolverine Ambassadors and our counselor, Mr. Hernandez, lead students in giving a *High Five to Kindness* with a painting activity to create kindness banners with hand-prints of students and staff.
- Our Wolverine Ambassadors also had a station where one can write kindness notes to each other to spread kindness during recess.
- Our PBIS behavior expectations are: Be Respectful, Be Responsible, Be Safe... and Be Kind!