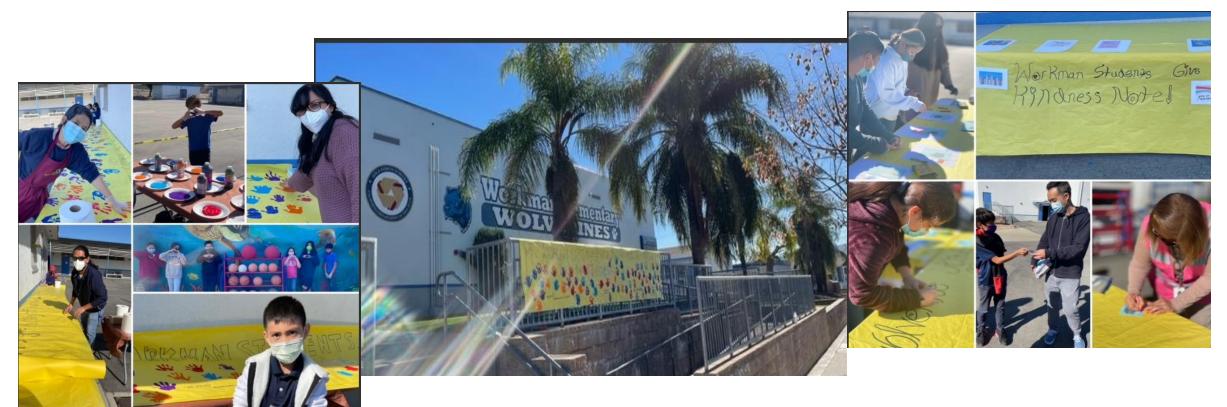

### Workman Elementary School Participates in the Great Kindness Challenge!

- Wolverine Ambassadors and our counselor, Mr. Hernandez, lead students in giving a *High Five to Kindness* with a painting activity to create kindness banners with hand-prints of students and staff.
- Our Wolverine Ambassadors also had a station where one can write kindness notes to each other to spread kindness during recess.
- Our PBIS behavior expectations are: Be Respectful, Be Responsible, Be Safe... and Be Kind!