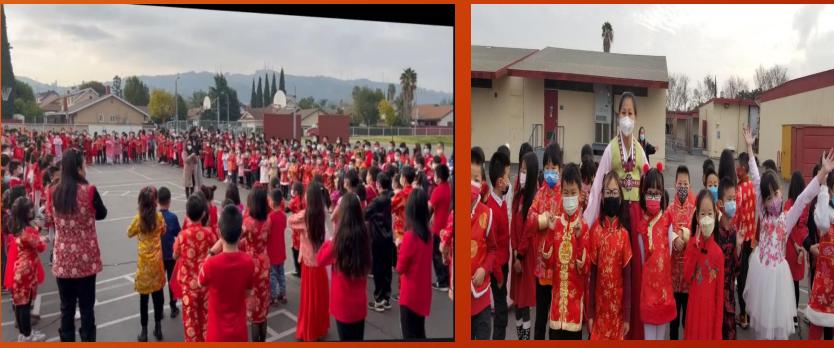

RY CELEBRATES THEIR 1<sup>ST</sup> YEAR WITH ROBOTICS!



Nelson partnered with Windtree Education to implement a weekly Robotics class to our 1<sup>st</sup> and 6<sup>th</sup> grade students. For many of our students, this is their first hands on experience learning about STEM concepts. We are so proud of our Nelson Knights and look forward to seeing what they create this school year.



# **NELSON ELEMENTARY HONORS CHINESE NEW**



Nelson Knights proudly learned about Chinese New Year and the Year of the Tiger. Our walking assembly showcased their work, which included drawings, paintings, essays, 3-D figures and more. Thank you to the Nelson student leaders for leading



















#### **Sparks Elementary Celebrates Kindness Week**



### Wedgeworth Celebrates Lunar New Year













### Workman Elementary School Participates in the Great Kindness Challenge!

- Wolverine Ambassadors and our counselor, Mr. Hernandez, lead students in giving a *High Five to Kindness* with a painting activity to create kindness banners with hand-prints of students and staff.
- Our Wolverine Ambassadors also had a station where one can write kindness notes to each other to spread kindness during recess.
- Our PBIS behavior expectations are: Be Respectful, Be Responsible, Be Safe... and Be Kind!



Happy Year of the Tiger from Cedarlane Academy! Beautiful Job, Thunderbirds! Cedarlane Academy celebrated the Lunar New Year with fabulous performances by K~8 Chinese and K-5 Korean Program students. PTO provided decorations and treats for all.





Orange Grove Middle School was redesign