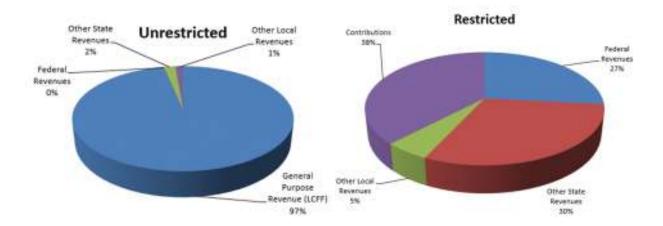

## **General Fund Revenue Components**

The District receives funding for its general operations from various sources. A summary of the major funding sources is illustrated below:

| Description             | Unrestricted | Restricted  |
|-------------------------|--------------|-------------|
| General Purpose Revenue | 278,176,951  | *           |
| Federal Revenues        | 189,511      | 42,861,432  |
| Other State Revenues    | 5,707,440    | 48,778,994  |
| Other Local Revenues    | 3,850,190    | 8,405,246   |
| Contributions           | (60,889,323) | 60,889,323  |
| Total                   | 227,034,768  | 160,934,995 |

Following is a graphical representation of revenues by percentage: