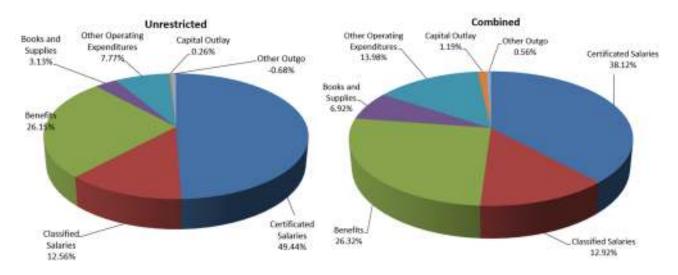

# **Operating Expenditure Components**

The General Fund is used for the majority of the functions within the District. As illustrated below, salaries and benefits comprise approximately 89% of the District's unrestricted budget. (Unfilled vacancies and one-time funds helped to reduce the percentage lower.)

| Description                  | Unrestricted  | Combined      |
|------------------------------|---------------|---------------|
| Certificated Salaries        | \$104,932,616 | \$144,851,247 |
| Classified Salaries          | \$26,666,718  | \$49,083,053  |
| Benefits                     | \$55,508,684  | \$100,037,049 |
| Books and Supplies           | \$6,635,561   | \$26,293,420  |
| Other Operating Expenditures | \$16,484,132  | \$53,113,258  |
| Capital Outlay               | \$554,429     | \$4,529,447   |
| Other Outgo                  | -\$1,451,086  | \$2,118,350   |
| TOTAL                        | \$209,331,055 | \$380,025,823 |

Following is a graphical representation of expenditures by percentage: