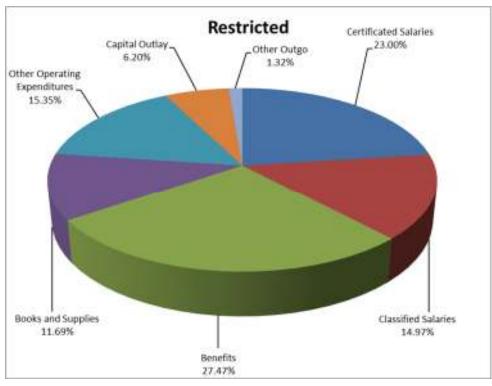

### **Operating Expenditure Components**

The General Fund is used for the majority of the functions within the District. As illustrated below, salaries and benefits comprise approximately 90% of the District's unrestricted budget, and approximately 87% of the total General Fund budget.

| Description                  |       | Unrestricted     | Restricted       |
|------------------------------|-------|------------------|------------------|
| Certificated Salaries        |       | \$123,472,500.18 | \$35,160,661.53  |
| Classified Salaries          |       | \$32,394,072.71  | \$22,883,415.31  |
| Benefits                     |       | \$61,051,371.21  | \$41,993,170.73  |
| Books and Supplies           |       | \$5,715,984.55   | \$17,865,093.40  |
| Other Operating Expenditures |       | \$17,610,851.76  | \$23,457,854.73  |
| Capital Outlay               |       | \$302,880.61     | \$9,479,834.23   |
| Other Outgo                  |       | \$487,729.00     | \$2,013,206.00   |
|                              | TOTAL | \$241,035,390.02 | \$152,853,235.93 |

Following is a graphical representation of expenditures by percentage: