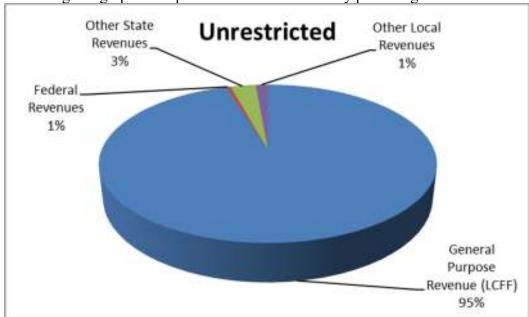

#### **General Fund Revenue Components**

The District receives funding for its general operations from various sources. A summary of the major funding sources is illustrated below:

| Description             | Unrestricted     | Restricted      |
|-------------------------|------------------|-----------------|
| General Purpose Revenue | \$280,487,750.00 | \$0.00          |
| Federal Revenues        | \$1,549,403.81   | \$19,621,919.49 |
| Other State Revenues    | \$8,523,449.00   | \$42,834,064.90 |
| Other Local Revenues    | \$4,067,485.65   | \$8,523,067.75  |
| Total                   | \$294,628,088.46 | \$70,979,052.14 |

Following is a graphical representation of revenues by percentage: