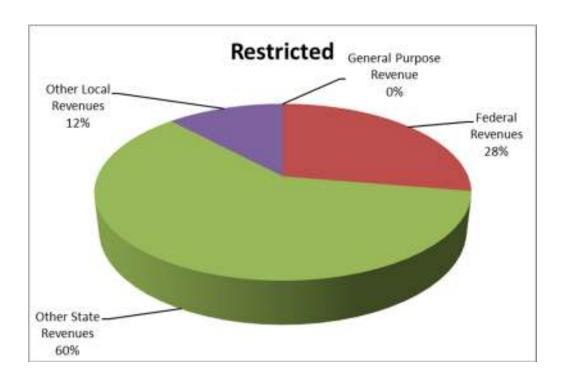

#### **General Fund Revenue Components**

The District receives funding for its general operations from various sources. A summary of the major funding sources is illustrated below:

| Description             | Unrestricted     | Restricted      |
|-------------------------|------------------|-----------------|
| General Purpose Revenue | \$280,487,750.00 | \$0.00          |
| Federal Revenues        | \$1,549,403.81   | \$19,621,919.49 |
| Other State Revenues    | \$8,523,449.00   | \$42,834,064.90 |
| Other Local Revenues    | \$4,067,485.65   | \$8,523,067.75  |
| Total                   | \$294,628,088.46 | \$70,979,052.14 |

Following is a graphical representation of revenues by percentage: