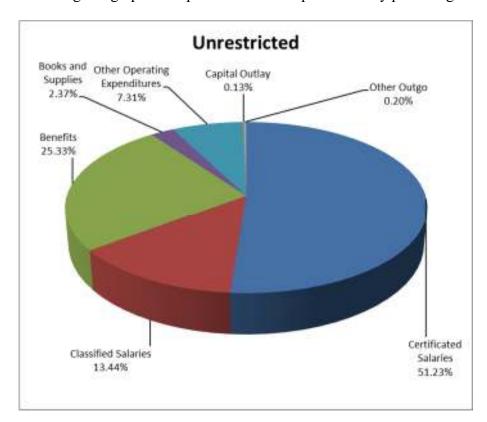

### **Operating Expenditure Components**

The General Fund is used for the majority of the functions within the District. As illustrated below, salaries and benefits comprise approximately 90% of the District's unrestricted budget, and approximately 87% of the total General Fund budget.

| Description                  |       | Unrestricted     | Restricted       |
|------------------------------|-------|------------------|------------------|
| Certificated Salaries        |       | \$123,472,500.18 | \$35,160,661.53  |
| Classified Salaries          |       | \$32,394,072.71  | \$22,883,415.31  |
| Benefits                     |       | \$61,051,371.21  | \$41,993,170.73  |
| Books and Supplies           |       | \$5,715,984.55   | \$17,865,093.40  |
| Other Operating Expenditures |       | \$17,610,851.76  | \$23,457,854.73  |
| Capital Outlay               |       | \$302,880.61     | \$9,479,834.23   |
| Other Outgo                  |       | \$487,729.00     | \$2,013,206.00   |
|                              | TOTAL | \$241,035,390.02 | \$152,853,235.93 |

Following is a graphical representation of expenditures by percentage: