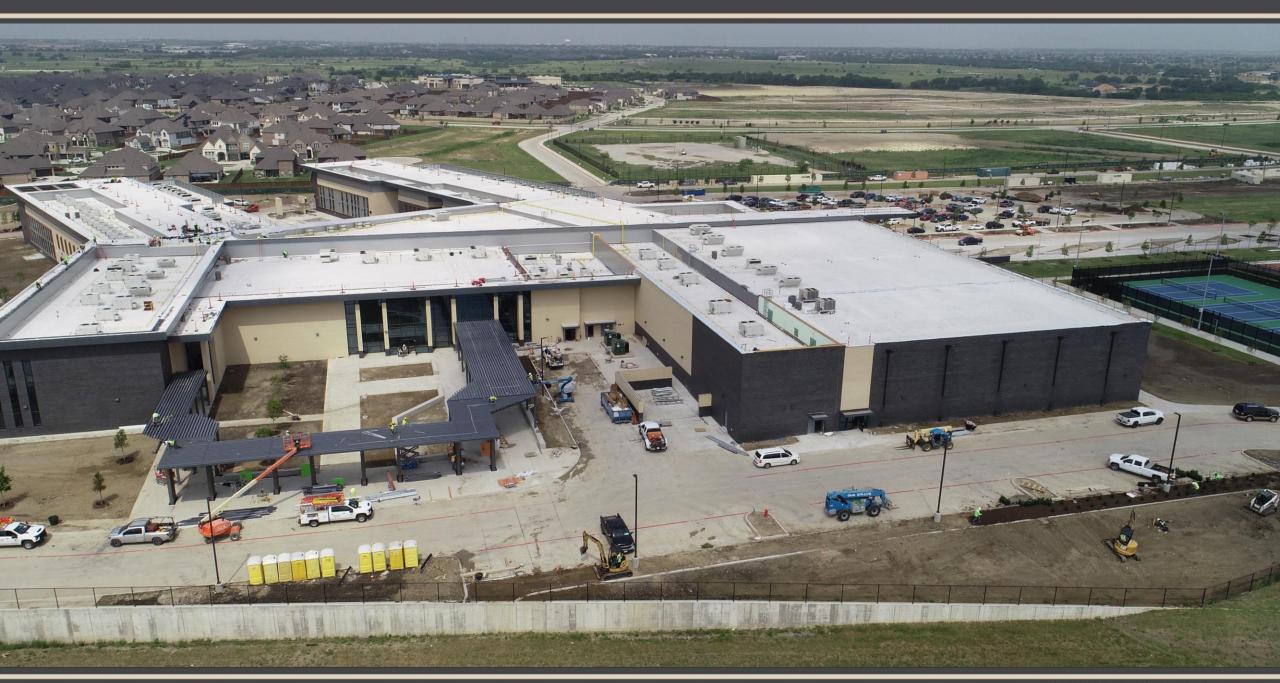

# Facilities, Planning and Construction May 22, 2023





# **Construction Update:**

- C.W. Worthington Middle School #7
- Carter Elementary School #21
- Daniel Elementary School #22
- Hatfield Replacement ES
- Seven Hills Replacement ES
- Northwest HS Renovations & Additions
- Pike Replacement Middle School
- Pre-K Additions various ES campuses



### C.W. Worthington - Middle School #7















# **Carter Elementary School #21**





#### **Daniel Elementary School #22**







### Hatfield Replacement ES





# **Seven Hills Replacement ES**



### **Northwest HS – Renovations & Additions**









#### **Pike Replacement Middle School**





#### **Pre-K Additions**

#### Love ES



#### **Pre-K Additions**

#### **Sendera Ranch ES**

#### **Granger ES**



#### www.nisdtxconstruction.org

VETE

#### **Questions?**