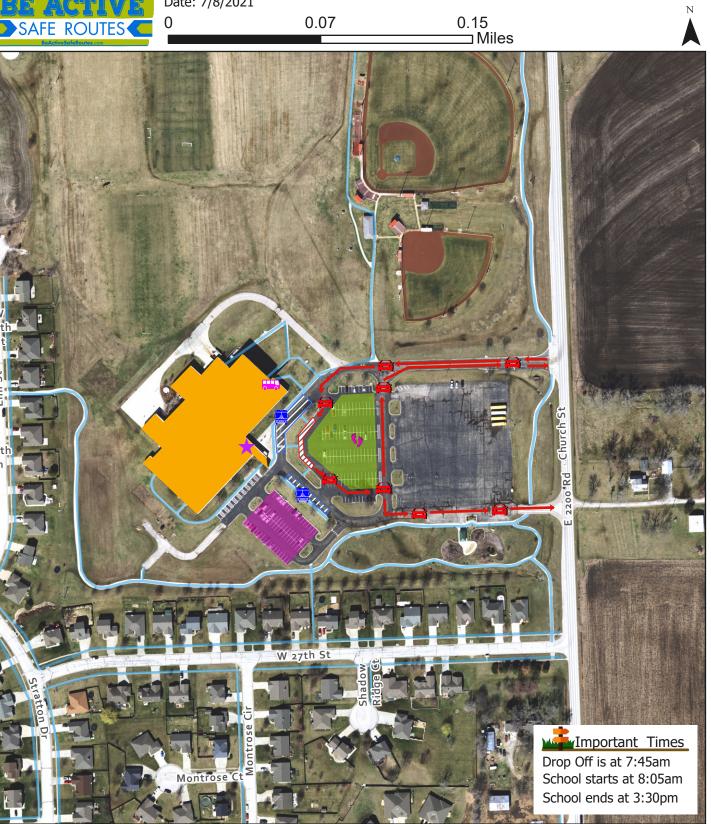

## SAFE ROUTES

Eudora Elementary School Traffic Map Date: 7/8/2021 0.15 ☐ Miles 0.07 N 1400 Rd E 10th St

School Zone Crossing

**Eudora Shuttle Bus Stops** 

All Way Stop

Parent Drop Off and Pickup

Bike Rack Park and Walk

Parent Drop Off and Pickup Staff Parking

**Bus Stop** 

Parent Drop Off and Pickup Zone

Important Times Drop Off is at 7:45am School starts at 8:05am School ends at 3:20pm

School

**Existing Sidewalk** 

Marked Crossing