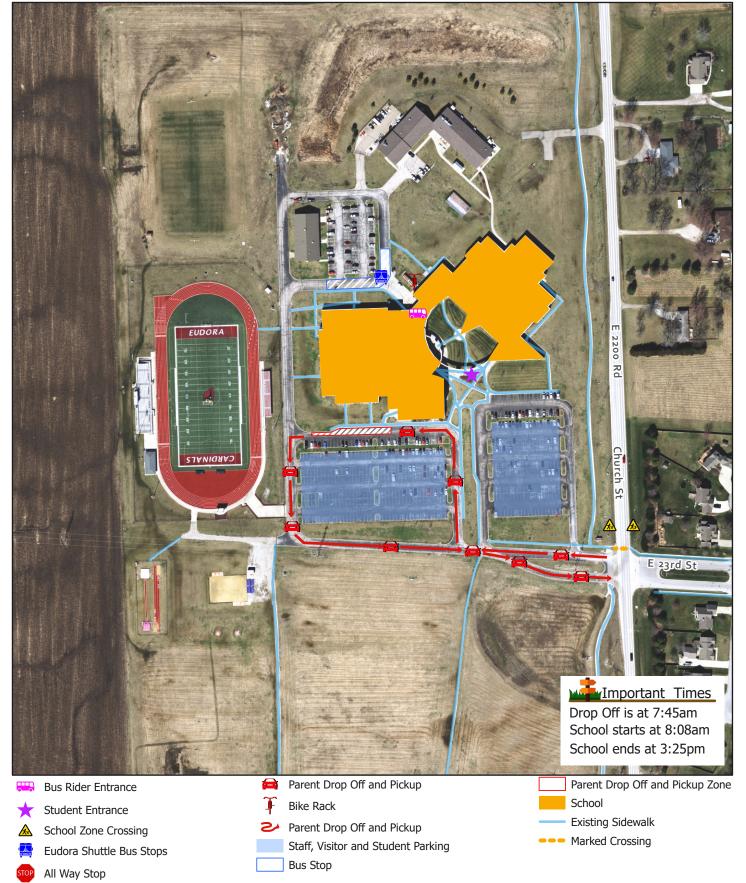

### Eudora Middle School Traffic Map

Date: 7/8/2021

**Bus Rider Entrance** 

Student Entrance

**Eudora Shuttle Bus Stops** 

All Way Stop

Parent Drop Off and Pickup

Park and Walk

Parent Drop Off and Pickup

Staff Parking

Staff and Visitor Parking

**Bus Stop** 

Parent Drop Off and Pickup Zone

School

**Existing Sidewalk** 

Disclaimer: The map is provided "as is" without warranty or any representation of accuracy, timeliness or completeness. The burden for determining accuracy, completeness, timeliness, merchantability and fitness for or the appropriateness for use rests solely on the requester. The City of Lawrence makes no warranties, express or implied, as to the use of the map. There are no implied warranties of merchantability or fitness for a particular purpose. The requester acknowledges and accepts the limitations of the map, including the fact that the map is dynamic and is in a constant state of maintenance, correction and update.