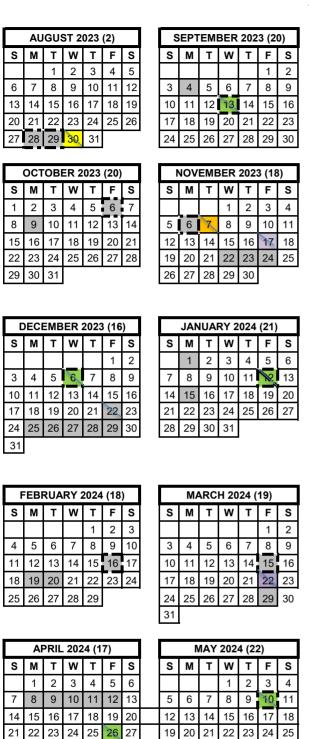

## Regional School District #10 Serving The Towns of Harwinton and Burlington 2023/2024 Calendar

| EXPL                       | ANATION OF DATES                             |  |  |  |  |
|----------------------------|----------------------------------------------|--|--|--|--|
| Aug. 28 & 29               | Teacher Professional Development             |  |  |  |  |
| Aug. 30                    | First Day of School/Half Day with Teacher PD |  |  |  |  |
| Sept. 4                    | Labor Day                                    |  |  |  |  |
| Sept. 13                   | Early Release/Teacher Prof. Development      |  |  |  |  |
| Oct. 6                     | Teacher Professional Development             |  |  |  |  |
| Oct. 9                     | Columbus Day                                 |  |  |  |  |
| Nov. 6                     | Teacher Professional Development             |  |  |  |  |
| Nov. 7                     | Early Release Har-Bur only (P/T Conferences) |  |  |  |  |
| Nov. 17                    | Early Release LGS/HCS only (P/T Conferences) |  |  |  |  |
| Nov. 22, 23 & 24           | Thanksgiving Recess                          |  |  |  |  |
| Dec. 6                     | Early Release/Teacher Prof. Development      |  |  |  |  |
| Dec. 22                    | Early Release                                |  |  |  |  |
| Dec. 25 - Jan. 1           | Holiday Recess                               |  |  |  |  |
| Jan. 12                    | Early Release/Teacher Prof. Development      |  |  |  |  |
| Jan. 15                    | Martin Luther King, Jr. Day                  |  |  |  |  |
| Feb. 16                    | Teacher Professional Development             |  |  |  |  |
| Feb. 19 & 20               | President's Day/Winter Break                 |  |  |  |  |
| March 15                   | Teacher Professional Development             |  |  |  |  |
| March 22                   | Early Release LGS/HCS only (P/T Conferences) |  |  |  |  |
| March 29                   | Good Friday                                  |  |  |  |  |
| April 8-April 12           | Spring Break                                 |  |  |  |  |
| April 26                   | Early Release/Teacher Prof. Development      |  |  |  |  |
| May 10                     | Early Release/Teacher Prof. Development      |  |  |  |  |
| May 27                     | Memorial Day                                 |  |  |  |  |
| June 10                    | Half day                                     |  |  |  |  |
| June 11                    | Last Day of School if NO Snow Days/half day  |  |  |  |  |
| Ea                         | ırly Release Times                           |  |  |  |  |
| Conferences & Teacher Pro  | fessional Development                        |  |  |  |  |
| Lewis S. Mills High School | 11:30 a.m. (no lunch)                        |  |  |  |  |
| Har-Bur Middle School      | 12:15 p.m. (no lunch)                        |  |  |  |  |
| Elementary Schools K-4     | 1:00 p.m. (lunch provided)                   |  |  |  |  |
| AM Preschool               | 9:05 - 10:45                                 |  |  |  |  |
| PM Preschool               | 11:20 - 1:00                                 |  |  |  |  |