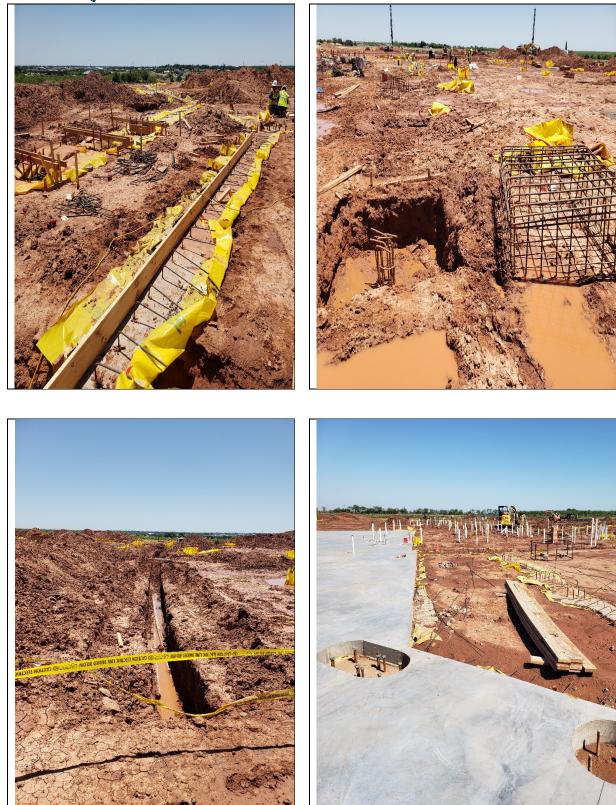

# **CONSTRUCTION UPDATE**

WICHITA FALLS MEMORIAL HIGH SCHOOL Jun 14, 2022

3

#### WORK IN PROGRESS

For the period covering through 6/14/22, the following site activiteis were observed:

(1) Dewatering and Re-Establishing subgrade, beams, and grade

(2) Slab Rough-In for Area M

(3)Slab Prep for Area F

#### LOOK A HEAD

The following activities are projected to be in progress over the next two weeks:

Upcoming Activities:

- (1) Concrete Pour of Area F
- (2) Grade Beams in Area J

(3) Resume with Utilities, Mass Import, and Mass Grading