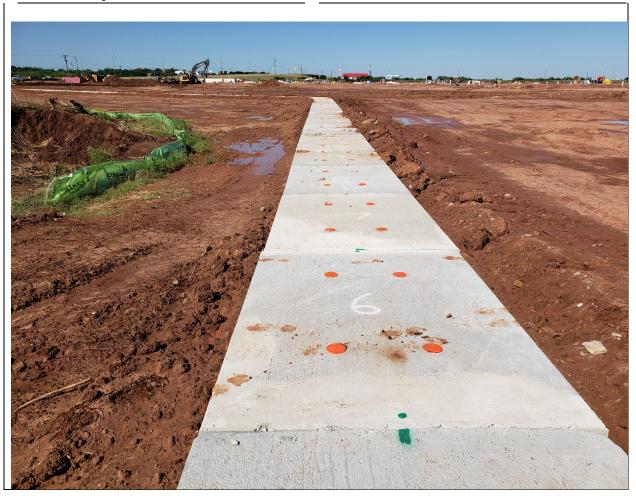

## **CONSTRUCTION UPDATE** WICHITA FALLS MEMORIAL HIGH SCHOOL

## Jun 14, 2022

4

#### WORK IN PROGRESS

For the period covering through 6/14/22, the following site activiteis were observed:

(1) Dewatering and Re-Establishing subgrade, beams, and grade

(2) Slab Rough-In for Area M

(3)Slab Prep for Area F

#### LOOK A HEAD

The following activities are projected to be in progress over the next two weeks:

Upcoming Activities:

- (1) Concrete Pour of Area F
- (2) Grade Beams in Area J

(3) Resume with Utilities, Mass Import, and Mass Grading