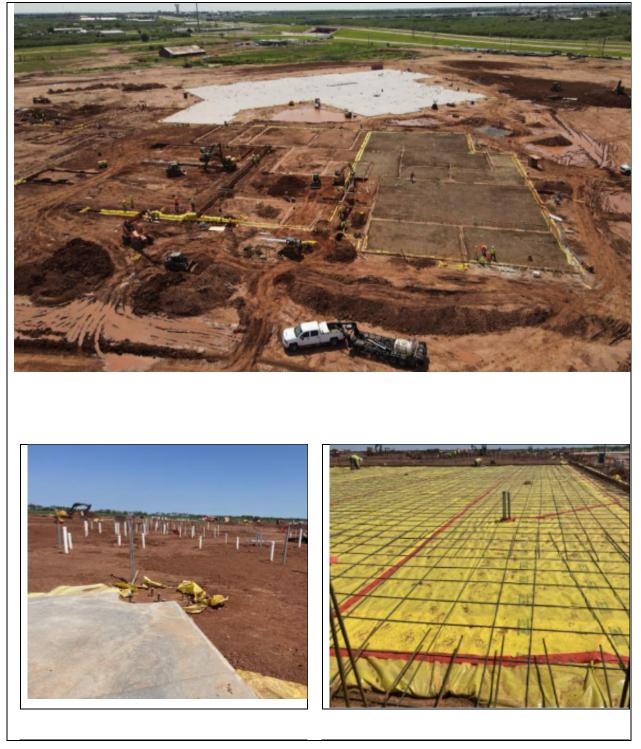

## **CONSTRUCTION UPDATE** WICHITA FALLS MEMORIAL HIGH SCHOOL Jun 14, 2022

### SITE AERIAL

#### WORK IN PROGRESS

For the period covering through 6/14/22, the following site activiteis were observed:

(1) Dewatering and Re-Establishing subgrade, beams, and grade

(2) Slab Rough-In for Area M

(3)Slab Prep for Area F