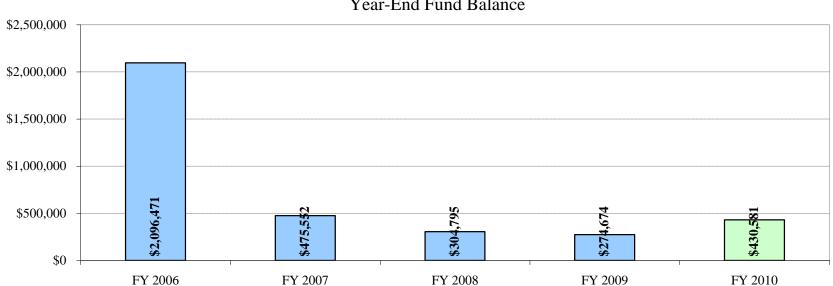

|                            |                            |          |                        |                    |                        |                    |                        |                    |
| Y .                                                                                                             |                            |                            |          |                        |                    |                        |                    |                        |                    |

#### **Chart 3.66 Revenue by Source and Expenditures by Object Chart**

#### Fire Prevention and Life Safety Fund

#### **Revenue by Source and Expenditures by Object Graph Chart 3.67**



**Revenues vs. Expenditures** 





Year-End Fund Balance

# Fire Prevention and Life Safety Fund

# Chart 3.69 Revenues by Source Chart

|                                             | ACTUAL    | ACTUAL    |         | ACTUAL      |         | BUDGET      |         | BUDGET      |         |
|---------------------------------------------|-----------|-----------|---------|-------------|---------|-------------|---------|-------------|---------|
|                                             | FY 2006   | FY 2007   | Δ%      | FY 2008     | Δ%      | FY 2009     | Δ%      | FY 2010     | Δ%      |
| LOCAL                                       |           |           |         |             |         |             |         |             |         |
| Levy                                        | \$706,414 | \$912,988 | 29.24%