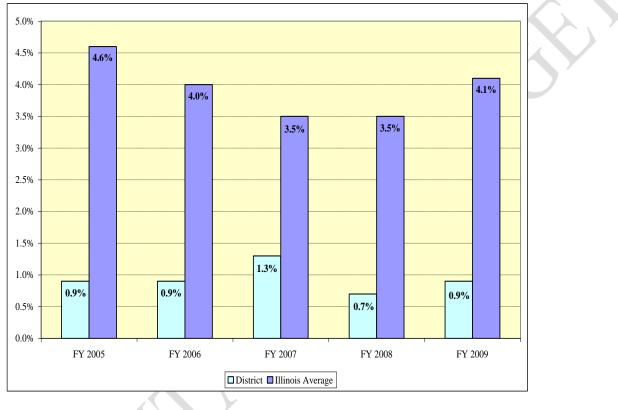

meet subgroup minimum targets on achievement.

# Drop Out Rates

The following chart shows the dropout rates for the District. As you can see, the District is well below the state average.

| t 4.69 L    | rop     | op Out Rates Chart |         |         |         |         |  |  |  |
|-------------|---------|--------------------|---------|---------|---------|---------|--|--|--|
|             |         | FY 2005            | FY 2006 | FY 2007 | FY 2008 | FY 2009 |  |  |  |
| D           | istrict | 0.9%               | 0.9%    | 1.3%    | 0.7%    | 0.9%    |  |  |  |
| Illinois Av | erage   | 4.6%               | 4.0%    | 3.5%    | 3.5%    | 4.1%    |  |  |  |

## **Chart 4.69**

| Chart 4.70 Drop Out Rates Graph |
|---------------------------------|
|---------------------------------|



#### GLOSSARY

Accounting System - The total structure of records and procedures which discover, record, classify, and report information and the financial position and operations of a school district.

Appropriation - A legal authorization to incur obligations and to make expenditures for specific purposes.

Assessed Valuation - A valuation set upon real or other property by a government as a basis for levying taxes.

Average Daily Attendance (ADA) – Average Daily Attendance is calculated in claiming General State Aid. The District's ADA for the entire school year is the basis for the calculation for the subsequent fiscal year's General State Aid.

Board of Education - The elected or appointed body which has been created according to State law and vested with responsibilities for educat