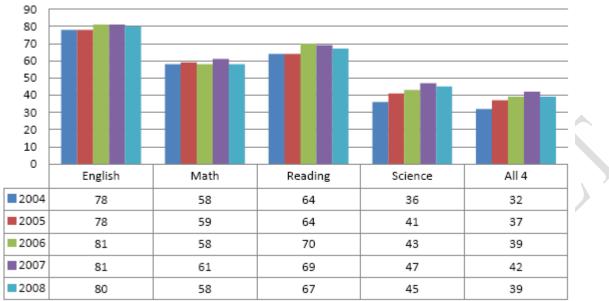

tion students continue to be overrepresented.

Among OPRF special education students taking the Illinois Alternate Assessment (IAA), 90% met or exceeded standards, compared to 66.3% of IAA students statewide.

The final report for Adequate Yearly Progress for 2008 indicates that we did not make AYP in Reading for our African American students and our low-income students; we did not make AYP in Math for our African American students or for our special education students.<sup>7</sup>

<sup>&</sup>lt;sup>7</sup> Board of Education Report, Standardized Test Scores, submitted by Ms. Amy Hill, September 18, 2008



Chart 4.49 ACT Local, State, and National Average Scores Class of 2008



Chart 4.50 ACT Composite Scores, 2001-2008







Chart 4.52 Average ACT Scores Disaggregated by Gender







Chart 4.54 Five Year Trends: Percent of OPRF Students Meeting College Readiness Benchmarks

| TOTAL       | 2004      | 2005      | 2006      | 2007      | 2008      |
|-------------|-----------|-----------|-----------|-----------|-----------|
|             |           |           |           |           |           |
| RESPONDENTS |           |           |           |           |           |
| Local       | 652       | 716       | 737       | 769       | 725       |
| State       | 132,525   | 135,967   | 137,399   | 140,483   | 143,734   |
| National    | 1,171,460 | 1,186,251 | 1,206,455 | 1,300,599 | 1,421,941 |
| ENGLISH     |           |           |           |           |           |
| Local       | 22.8      | 23.3      | 23.2      | 23.6      | 23.6      |
| State       | 19.7