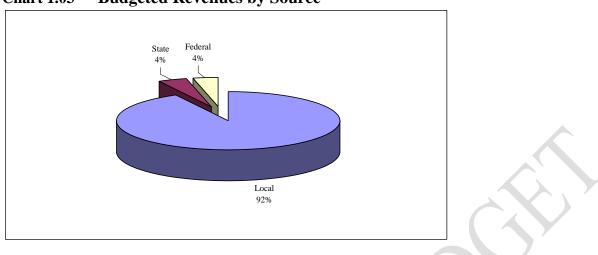

| \$6,806,280      | 11.00%                      |
| Transportation                    | \$1,477,389      | \$1,569,607      | 6.24%                       |
| Municipal Retirement              | \$2,116,762      | \$2,305,006      | 8.89%                       |
| Fire Prevention and Life Safety   | \$1,027,994      | \$1,737,707      | 69.04%                      |
| Bond and Interest                 | \$2,987,672      | \$3,006,742      | 0.64%                       |
| Tort                              | \$1,172,179      | \$1,199,844      | 2.36%                       |
| Working Cash                      | \$1,054,503      | \$1,207,215      | 14.48%                      |
| Total                             | \$70,048,236     | \$73,578,793     | 5.04%                       |



Chart 1.03 Budgeted Revenues by Source

# **Property Taxes**

State law and the School Code of Illinois govern the policies and procedures of school finance.

Property taxes are a major revenue source, representing 90.6% of the District's total revenue, including TIF distributions. The property tax cycle extends over two years. The tax year is the year of assessment and reflects the value of property as of January 1<sup>st</sup>. The tax bills are distributed and the taxes are paid in the year following the tax year.

Oak Park and River Forest High School is a municipal corporation governed by a Board of Education, which has the exclusive responsibility and accountability for certifying an annual levy to the respective county clerks. School districts in Illinois levy for each Governmenta