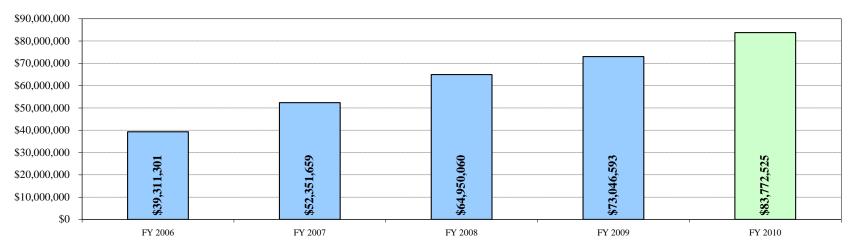

|              |              |         |              |         |              |          |              |        |
| OF EXPENDITURES                                                | 8.58         | 11.04        |         | 13.77        |         | 14.15        |          | 15.99        |        |
|                                                                |              |              |         |              |         |              |          |              |        |
|                                                                |              |              |         |              |         |              |          |              |        |





#### **Revenues vs. Expenditures**



Chart 3.03 Projected Year-End Fund Balance Graph

**Year-end Fund Balance** 



## Chart 3.04 Revenues by Source Chart

|                                               | ACTUAL       | ACTUAL       |         | ACTUAL       |         | BUDGET       |         | BUDGET       |         |
|-----------------------------------------------|--------------|--------------|---------|--------------|---------|--------------|---------|--------------|---------|
|                                               | FY 2006      | FY 2007      | Δ%      | FY 2008      | Δ%      | FY 2009      | Δ%      | FY 2010      | Δ%      |
| LOCAL                                         |              |              |         |              |         |              |         |              |         |
| Property Tax Levy                             | \$49,736,996 | \$56,330,696 | 13.26%  | \$56,061