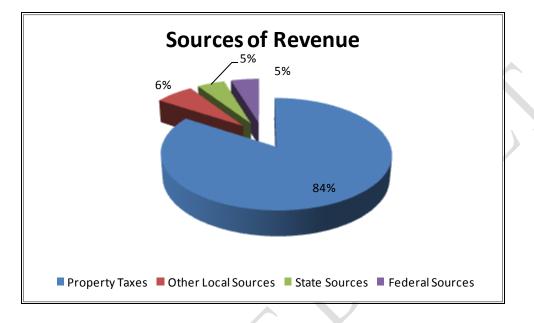

nd 2007 and 84% of total revenue for the year ending June 30, 2006. State sources, which are comprised of unrestricted General State Aid, and restricted categorical aid, are estimated to be 4.6% of total revenue compared to 5.2% in fiscal year 2009, 7% for fiscal 2008, 8% for fiscal 2007 and 9% for fiscal 2006. Other local sources of revenue include interest income, TIF distributions, summer school tuition, registration and athletic fees. Other local sources of revenue are 6.5% of revenue. Federal sources of revenue include Title I (Low Income), Title II (Eisenhower Prof. Dev., Title IV (Drug Free), Title V (Excel in Ed.) and Special Education IDEA reimbursement. Federal revenue is 4.7% of total revenue. The following chart illustrates the types of revenue received by percentage amounts.



Other Local Sources of revenue will increase due primarily to a large TIF distribution from the Oak Park Downtown TIF District in lieu of the TIF agreement carve out, which would have been recorded as property taxes. The District expected certain properties to be released from the Oak Park Downtown Tax Increment Finance (TIF) District and for a settlement distribution from the Downtown TIF and the Madison Street TIF. The District is presently discussing these delinquent payments with the Village of Oak Park and anticipates that the Village of Oak Park will make cash settlement rather than carve out additional property during FY 2010. This cash settlement will be recorded as other local sources of revenue.

In the fall of 2007, the District received the majority of funds held by the Cicer