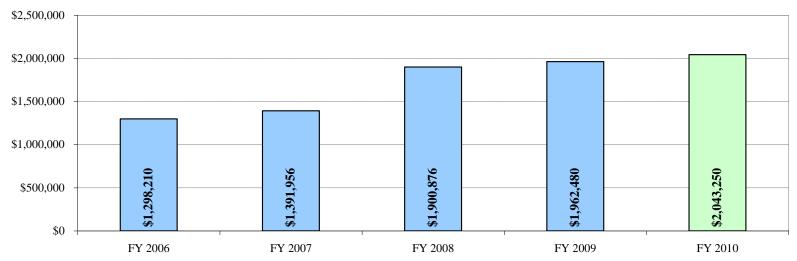

# Oak Park and River Forest High School 201 N. Scoville Oak Park, Illinois 60302