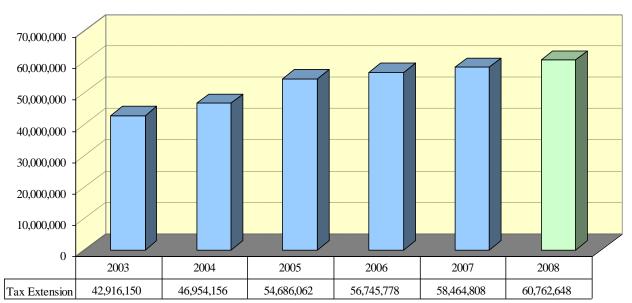

</b> | .55            |
| Transportation                      | As needed      |
| Working Cash                        | .05            |
| Fire Prevention & Safety            | .10            |
| Tort                                | As needed      |
| IMRF/SS                             | As needed      |

The tax cap has had an effect of eroding the taxing body's tax rate because the equalized assessed valuation has historically increased at rates greater than the consumer price index. The result has lowered the tax rates annually. Tax rates are per \$100 of Equalized Assessed Valuation.

The following chart shows the yearly property taxes extended on behalf of the school District. District 200 was successful in the spring of 2002 in passing and Educational Fund Tax increase of \$.65.



Chart 1.05 Property Taxes Extended (Calendar Year Basis)

The jump in the tax extension for the 2005 levy is due to the phase-in of the 2002 referendum for the Educational Fund Tax Rate.

The CPI for Tax Levy 2008 is 4.1%. The CPI that will be used for the 2009 Tax Levy will be .1%.

Below is the District's property tax rate per \$100 equalized assessed valuation.



Chart 1.06 Property Tax Rates Per \$100

# **Other Local Revenue**

Represent 10% of the total revenues; they are comprised of student fees, other local tax collections, cafeteria receipts, textbook sales, earnings on investments and miscellaneous revenues.

Other local sources of revenue will increase due to an anticipated settlement with the Village of Oak Park. The District expected certain properties to be released from