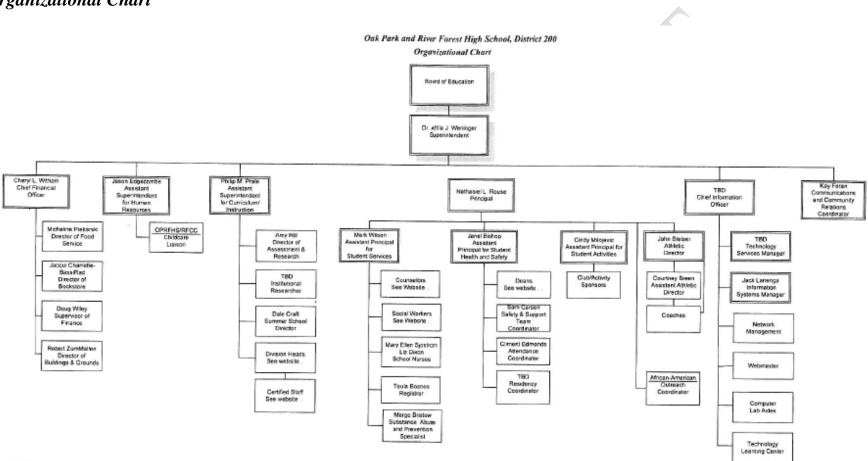

| Mr. Jacques A. Conway      |                | 4/2013              |
| Mr. Terry Finnegan         |                | 4/2013              |
| Ms. Amy McCormack          |                | 4/2013              |
| Ms. Sharon Patchak -Layman |                | 4/2011              |
|                            |                |                     |

# ADMINISTRATION

Dr. Attila J. Weninger Mr. Jason Edgecombe Ms. Kay Foran Ms. Amy Hill Mr. Philip Prale Mr. Nathaniel Rouse Ms. Cheryl L. Witham CPA TBD Superintendent Assistant Superintendent for Human Resources Communications and Community Relations Coordinator Director of Research and Assessment Assistant Superintendent for Curriculum and Instruction Principal Chief Financial Officer Chief Information Officer

### **Organizational Chart**



#### Notes

- District Leadership Team (DLT) composition: Superintendent; Chief Financial Officer; Assistant Superintendent for Human Resources; Assistant Superintendent for Curriculum and Instruction; Director of Assessment and Research; Principal; Chief Information Officer; Division Head for Media Services, Business Education, and Instructional Technology; and Communications and Community Relations Coordinator.
- Building Leadership Team (BLT) composition: Principal; Director of Building & Grounds; Assistant Principal for Student Services; Assistant Principal for Student Activities: Assistant Principal for Student Health and Safety; and Athletic Director.

### **District** Map



### **OAK PARK & RIVER FOREST**

#### **RIVER FOREST**

#### **OAK PARK**

| Incorporated: | October 24, 18