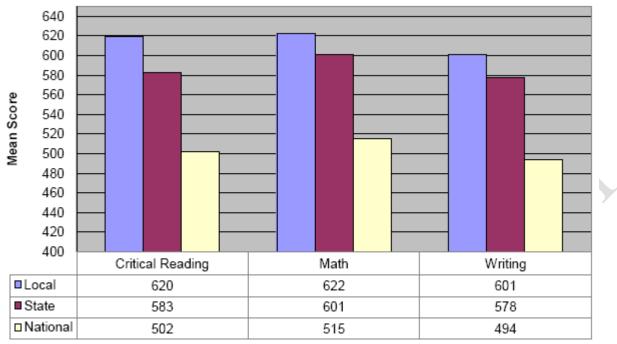

| 22.7      | 23.7      | 23.3      |
| State       | 20.2      | 20.2      | 20.3      | 20.4      | 20.7      |
| National    | 20.7      | 20.7      | 20.8      | 21        | 21        |
| READING     |           |           |           |           |           |
| Local       | 23.4      | 23.6      | 23.8      | 24.3      | 23.8      |
| State       | 20.5      | 20.3      | 20.6      | 20.5      | 20.6      |
| National    | 21.3      | 21.3      | 21.4      | 21.5      | 21.4      |
| SCIENCE     |           |           |           |           |           |
| Local       | 22.0      | 22.4      | 22.2      | 22.9      | 22.9      |
| State       | 20.2      | 20.4      | 20.4      | 20.4      | 20.5      |
| National    | 20.9      | 20.9      | 20.9      | 20.9      | 20.8      |



Chart 4.56 SAT Score Comparisons: Local, State, and National Averages, Class of 2008







Chart 4.58 Average SAT Scores Disaggregated by Race/ Ethnicity







Chart 4.60 SAT I Scores: Mathematics Five Year Comparison 2004-2008





#### Chart 4.62 Prairie State Achievement Examination

The following tables show the percentages of student scores in each of four performance levels. These levels were established with the help of Illinois educators who teach the grade levels and learning areas tested. Due to rounding, the sum of the percentages in the four performance levels may not always equal 100.

| Level 1 Academic Warning -  | Student work demonstrates limited knowledge and skills in the subject. Because of major gaps in learning, students apply<br>knowledge and skills ineffectively