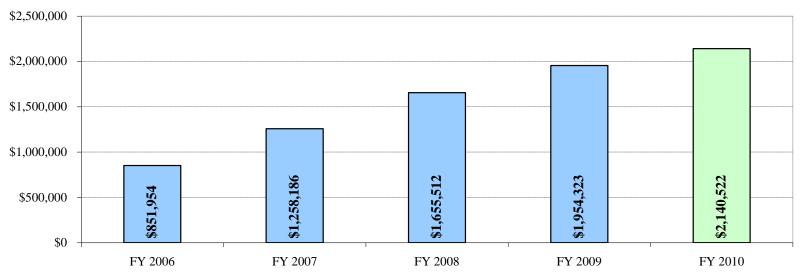

|        |
| FUND BALANCE AS # OF MONTHS         |                    |                 |          |             |        |                     |          |                               |        |
| OF EXPENDITURES                     | 20.92              | 21.91           |          | 24.51       |        | 26.85               |          | 25.34                         |        |
|                                     |                    |                 |          |             |        |                     |          |                               |        |

### Chart 3.75 Revenue by Source and Expenditures by Object Chart

# Tort FundChart 3.76Revenue by Source and Expenditures by Object Graph



**Revenues vs. Expenditures** 



Year-End Fund Balance



| Chart 3.78 Revenues      | by Source Ch | art         |         |             |         |             |         |             |         |
|--------------------------|--------------|-------------|---------|-------------|---------|-------------|---------|-------------|---------|
|                          | ACTUAL       | ACTUAL      |         | ACTUAL      |         | BUDGET      |         | BUDGET      |         |
|                          | FY 2006      | FY 2007     | Δ%      | FY 2008     | Δ%      | FY 2009     | Δ%      | FY 2010     | Δ%      |
| LOCAL                    |              |             |         |             |         |             |         |             |         |
| Levy                     | \$959,672    | \$1,089,166 | 13.49%  | \$1,106,234 | 1.57%   | \$1,14