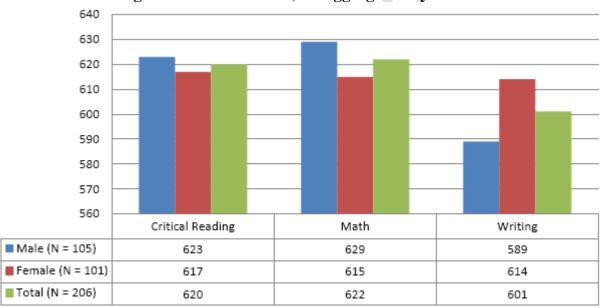

20.4      | 20.7      |
| National    | 20.7      | 20.7      | 20.8      | 21        | 21        |
| READING     |           |           |           |           |           |
| Local       | 23.4      | 23.6      | 23.8      | 24.3      | 23.8      |
| State       | 20.5      | 20.3      | 20.6      | 20.5      | 20.6      |
| National    | 21.3      | 21.3      | 21.4      | 21.5      | 21.4      |
| SCIENCE     |           |           |           |           |           |
| Local       | 22.0      | 22.4      | 22.2      | 22.9      | 22.9      |
| State       | 20.2      | 20.4      | 20.4      | 20.4      | 20.5      |
| National    | 20.9      | 20.9      | 20.9      | 20.9      | 20.8      |



Chart 4.56 SAT Score Comparisons: Local, State, and National Averages, Class of 2008







Chart 4.58 Average SAT Scores Disaggregated by Race/ Ethnicity







Chart 4.60 SAT I Scores: Mathematics Five Year Comparison 2004-2008





#### Chart 4.62 Prairie State Achievement Examination

The following tables show the percentages of student scores in each of four performance levels. These levels were established with the help of Illinois educators who teach the grade levels and learning areas tested. Due to rounding, the sum of the percentages in the four performance levels may not always equal 100.

| Level 1 Academic Warning -  | Student work demonstrates limited knowledge and skills in the subject. Because of major gaps in learning, students apply<br>knowledge and skills ineffectively.    |
|-----------------------------|----------------------------------------------------