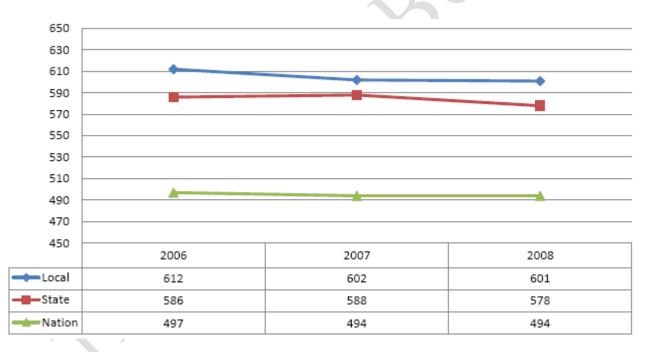

|           |           |
| Local       | 23.4      | 23.6      | 23.8      | 24.3      | 23.8      |
| State       | 20.5      | 20.3      | 20.6      | 20.5      | 20.6      |
| National    | 21.3      | 21.3      | 21.4      | 21.5      | 21.4      |
| SCIENCE     |           |           |           |           |           |
| Local       | 22.0      | 22.4      | 22.2      | 22.9      | 22.9      |
| State       | 20.2      | 20.4      | 20.4      | 20.4      | 20.5      |
| National    | 20.9      | 20.9      | 20.9      | 20.9      | 20.8      |



Chart 4.56 SAT Score Comparisons: Local, State, and National Averages, Class of 2008







Chart 4.58 Average SAT Scores Disaggregated by Race/ Ethnicity







Chart 4.60 SAT I Scores: Mathematics Five Year Comparison 2004-2008





#### Chart 4.62 Prairie State Achievement Examination

The following tables show the percentages of student scores in each of four performance levels. These levels were established with the help of Illinois educators who teach the grade levels and learning areas tested. Due to rounding, the sum of the percentages in the four performance levels may not always equal 100.

| Level 1 Academic Warning -  | Student work demonstrates limited knowledge and skills in the subject. Because of major gaps in learning, students apply<br>knowledge and skills ineffectively.    |
|-----------------------------|--------------------------------------------------------------------------------------------------------------------------------------------------------------------|
| Level 2 Below Standards -   |