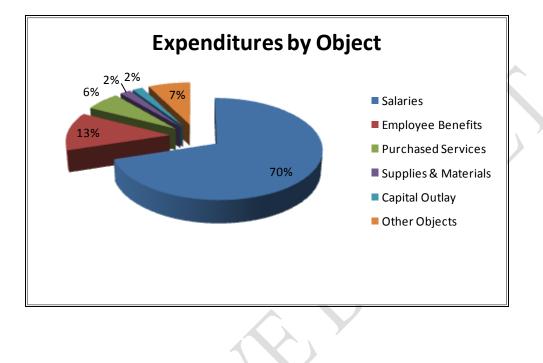

trict is beginning to realize the long term benefit of this cooperative effort as the previous retirement plans sunset. Total contract services will decrease by 4.37% due to the FY 2009 onetime payment of costs related to the abolishment of the Cicero Township Treasurer's office.

Due to Illinois Program Accounting Manual (IPAM) changes in the account code structure, tuition costs for students placed out of the District are allocated in the program areas of Alternative Programs and Other Support Services-Students and are reflected as Other Objects. Total Tuition for FY 2010 is expected to be \$2,983,000, which is a slight decrease from FY 2009.

Total salaries and benefits are estimated to be 82.6% of the Education Fund budget, which is consistent with FY 2009 and .4% lower than FY 2008.



#### FUND BALANCE

The *OPRF Five Year Plan* provides for an improvement in the fund balance over the next several years in order to reestablish a reserve for cash flow purposes, to fund the new *Initiatives* for the foreseeable future and to extend the anticipated date of another referendum increase until approximately 2018. The Board of Education has adopted a new Financial Planning Resolution. This resolution provides specific direction for future funding and expenditures for the District.

WHEREAS, the current Illinois school funding structure, including the Property Tax Extension Limitation Law (PTELL), along with significant unfunded federal and state mandates, place an undue burden on the residential property taxpayers of Oak Park and River Forest, and

WHEREAS, it is the primary