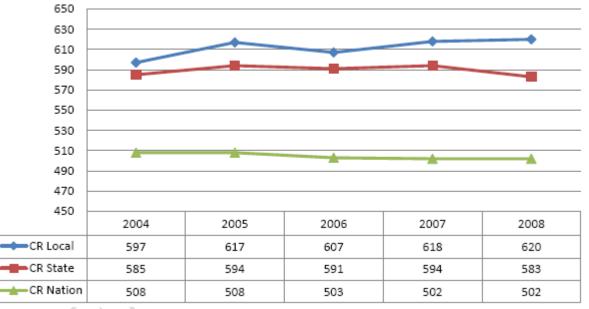

| 21        | 21        |
| READING     |           |           |           |           |           |
| Local       | 23.4      | 23.6      | 23.8      | 24.3      | 23.8      |
| State       | 20.5      | 20.3      | 20.6      | 20.5      | 20.6      |
| National    | 21.3      | 21.3      | 21.4      | 21.5      | 21.4      |
| SCIENCE     |           |           |           |           |           |
| Local       | 22.0      | 22.4      | 22.2      | 22.9      | 22.9      |
| State       | 20.2      | 20.4      | 20.4      | 20.4      | 20.5      |
| National    | 20.9      | 20.9      | 20.9      | 20.9      | 20.8      |



Chart 4.56 SAT Score Comparisons: Local, State, and National Averages, Class of 2008







Chart 4.58 Average SAT Scores Disaggregated by Race/ Ethnicity







Chart 4.60 SAT I Scores: Mathematics Five Year Comparison 2004-2008





#### Chart 4.62 Prairie State Achievement Examination

The following tables show the percentages of student scores in each of four performance levels. These levels were established with the help of Illinois educators who teach the grade levels and learning areas tested. Due to rounding, the sum of the percentages in the four performance levels may not always equal 100.

| Level 1 Academic Warning -  | Student work demonstrates limited knowledge and skills in the subject. Because of major gaps in learning, students apply<br>knowledge and skills ineffectively.    |
|-----------------------------|--------------------------------------------------------------------------------------------------------------------------