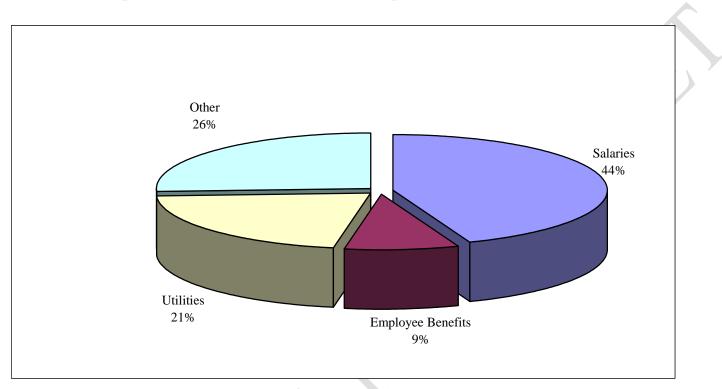

| \$3,588     | 2.51%   |
| TRANSFERS                    | \$0         | \$0         |          | \$0         |         | \$0         |         | \$0         |         |
| CONTINGENCIES                | \$0         | \$0         |          | \$0         |         | \$0         |         | \$0         |         |
| TOTAL OTHER NON-SALARY COSTS | \$4,650,007 | \$1,848,097 | -60.26%  | \$2,587,346 | 40.00%  | \$3,673,006 | 41.96%  | \$3,466,972 | -5.61%  |
|                              |             |             | <u>_</u> |             |         |             |         |             |         |
| TOTAL COSTS                  | \$7,150,197 | \$4,432,335 | -38.01%  | \$5,202,086 | 17.37%  | \$6,312,173 | 21.34%  | \$6,198,860 | -1.80%  |

Chart 3.40 Expenditures by Object 2009-2010 Graph







# **DEBT SERVICE (BOND AND INTEREST) FUND**

The Debt Service Fund is to account for the accumulation of resources for, and the payment of, principal and interest on general long-term debt, and related costs.

#### **REVENUE**

Revenue for the Debt Service Fund is provided from local property taxes. The Debt Service Fund is a not limited by "tax caps". However, it is limited by the amount of debt service that can be paid by the District on an annual basis. The legal maximum allowable amount was established with the PTELL law of 1995 and restricts future bond issuances to the aggregate debt service extension base arising from the 1994 tax levy. This, in effect, limits the District to \$2,267,401 in annual debt service payments. The District currently has debt service commitments at or