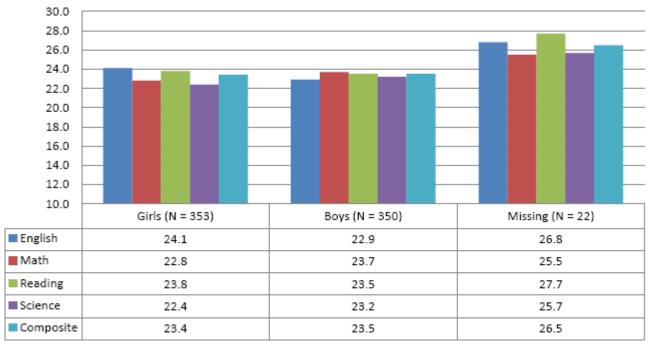

# Oak Park and River Forest High School 201 N. Scoville Oak Park, Illinois 60302