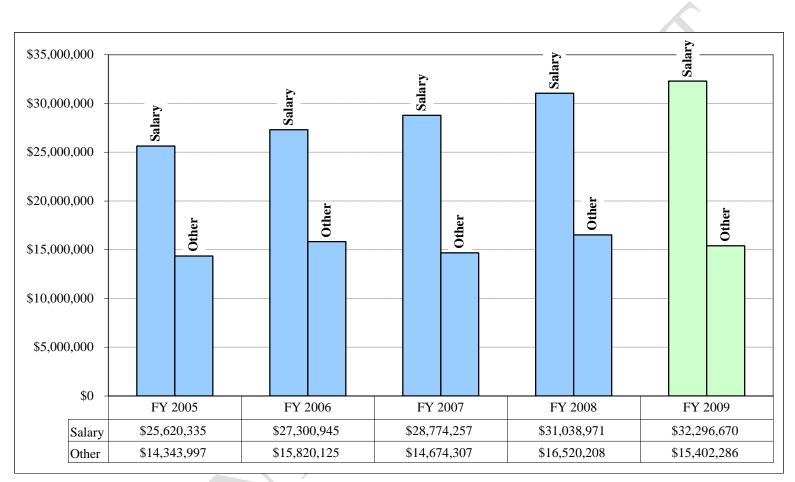

UITION                      | \$2,446,758  | \$2,861,876  | 16.97% | \$2,592,172  | -9.42%   | \$0          | -100.00% | \$0          |         |
| CONTINGENCIES                | \$0          | \$0          |        | \$0          |          | \$0          |          | \$0          |         |
| TOTAL OTHER NON-SALARY COSTS | \$14,343,997 | \$15,820,125 | 10.29% | \$14,674,307 | -7.24%   | \$16,520,208 | 12.58%   | \$15,402,286 | -6.77%  |
| -                            |              |              |        |              |          |              | ÷        |              |         |
| TOTAL COSTS                  | \$39,964,332 | \$43,121,070 | 7.90%  | \$43,448,564 | 0.76%    | \$47,559,179 | 9.46%    | \$47,698,956 | 0.29%   |

# Chart 3.30 Expenditures by Object 2009 – 2010 Graph





#### Chart 3.31 Salary vs. Non-Salary Expenditures Analysis Graph

### Educational Fund

# Chart 3.32 Detailed Revenues by Source Chart

|                                                             | ACTUAL<br>FY 2006 | ACTUAL<br>FY 2007 | ACTUAL<br>FY 2008 | BUDGET<br>FY 2009 | BUDGET<br>FY 2010 |
|-------------------------------------------------------------|-------------------|-------------------|-------------------|-------------------|-------------------|
| ocal Sources                                                | F1 2000           | F 1 2007          | F 1 2008          | F 1 2009          | F 1 2010          |
|                                                             | ¢29.229.555       | ¢ 42 104 (11      | ¢ 40, 0.47, 5.49  | ¢ 42 CPC 005      | ¢ 42,552,610      |
| Gen