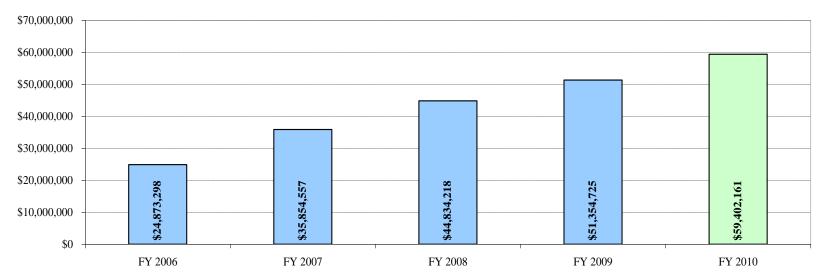

|          |                  |        |
|                                     |                    |              |          |              |         |                |          |                  |        |
|                                     | 7                  |              |          |              |         |                |          |                  |        |
| Y                                   |                    |              |          |              |         |                |          |                  |        |

#### Chart 3.19 **Revenues by Source and Expenditures by Function Chart**

#### Chart 3.20 Historical Revenues vs. Expenditures Graph



**Revenues vs. Expenditures** 

Chart 3.21 Historical Year-End Balances Graph

Year-End Fund Balance



# Chart 3.22 Revenues by Source Chart

| nart 5.22 Revenues by Source                  |              |              |                   |                         |                    |                            |                   |                          |          |
|-----------------------------------------------|--------------|--------------|-------------------|-------------------------|--------------------|----------------------------|-------------------|--------------------------|----------|
| Γ                                             | ACTUAL       | ACTUAL       |                   | ACTUAL                  |                    | BUDGET                     |                   | BUDGET                   |          |
|                                               | FY 2006