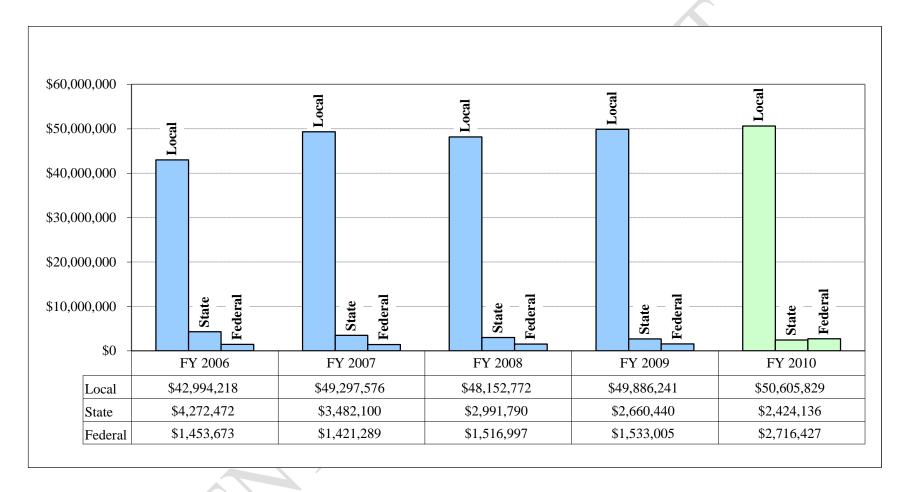

|                   |                         |                    | · / /                      |                   |                          |          |
| TOTAL REVENUES                                | \$48,720,363 | \$54,200,965 | 11.25%            | \$52,661,559            | -2.84%             | \$54,079,686               | 2.69%             | \$55,746,392             | 3.08%    |
|                                               |              | Y            |                   |                         |                    |                            |                   |                          |          |

# Chart 3.23 Revenues by Source 2009 – 2010 Graph



### Chart 3.24 Local Revenue Analysis 2009 – 2010 Graph



#### Chart 3.25 Revenue History by Source Graph



# Chart 3.26 Expenditures by Function Chart

| _                                            |              |              |         |              |         |              |          |              |         |
|----------------------------------------------|--------------|--------------|---------|--------------|---------|--------------|----------|--------------|---------|
|                                              | ACTUAL       | ACTUAL       |         | ACTUAL       |         | BUDGET       |          | BUDGET       |         |
|                                              | FY 2006      | FY 2007      | Δ%      | FY 2008      | Δ%      | FY 2009      | Δ%       | FY 2010      | Δ%      |
| INSTRUCTION                                  |              |              |         |