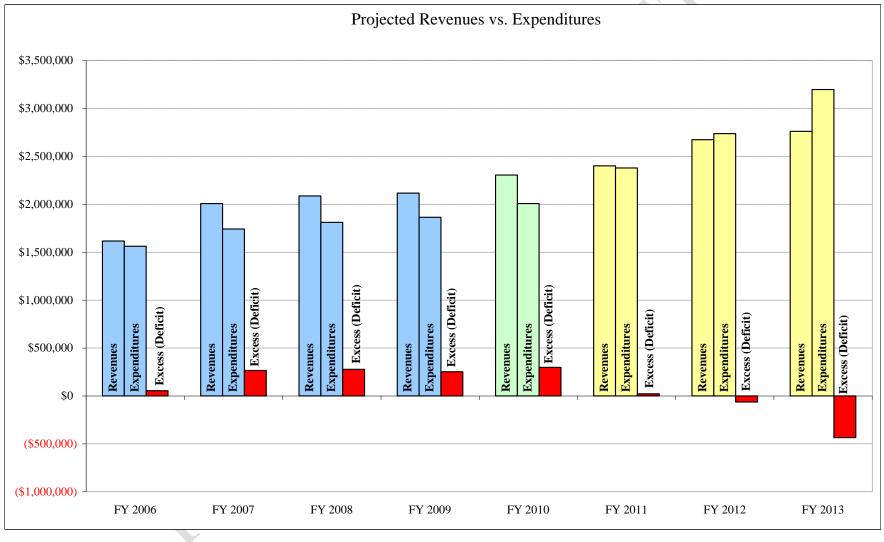

81,125 | \$1,603,498 | \$1,540,790 |
|                                      |             |             |              |             |             |             |             |             |
| PROJECTED YEAR-END FUND              |             |             |              |             |             |             |             |             |
| BALANCE                              | \$489,133   | \$754,536   | \$1,031,102  | \$1,282,971 | \$1,581,125 | \$1,603,498 | \$1,540,790 | \$1,105,352 |
|                                      |             |             |              |             |             |             |             |             |

 $\mathbf{x}$ 

## **Chart 4.33** Five Year Comparison and Three Year Financial Projection Chart

#### Municipal Retirement/Social Security Fund



#### Chart 4.34 Projected Revenues vs. Expenditures Graph

## Municipal Retirement/Social Security Fund



## Chart 4.35 Projected Year-End Balances Graph

## Fire Prevention and Life Safety Fund

| Chart 4.36 Five Year Com            | iparison and  | d Three Yea   | ir Financia | l Projectio | n Chart     |             |             |             |
|-------------------------------------|---------------|---------------|-------------|-------------|-------------|-------------|-------------|-------------|
|                                     | ACTUAL        | ACTUAL        | ACTUAL      | BUDGET      | BUDGET      | ESTIMATE    | ESTIMATE    | ESTIMATE    |
|                                     | FY 2006       | FY 2007       | FY 2008     | FY 2009     | FY 2010     | FY 2011     | FY 20