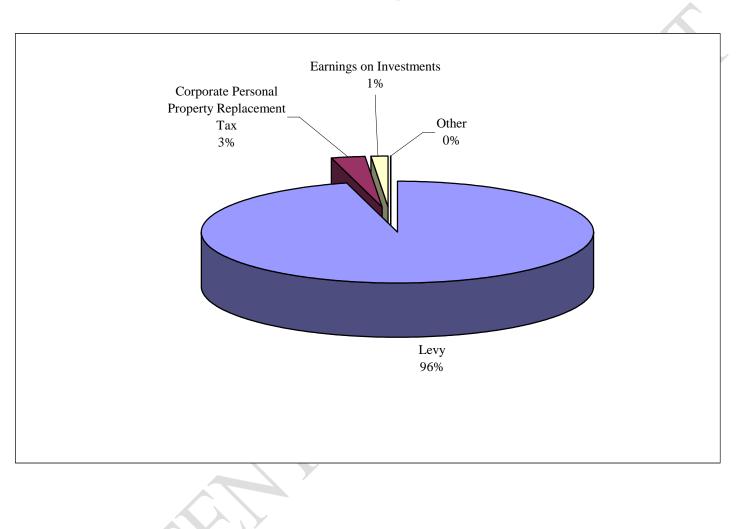

| \$0         | \$0         |        | \$0         |         | \$0         |         | \$0         |        |
| TOTAL FEDERAL REVENUES                      | \$0         | \$0         |        | \$0         |         | \$0         |         | \$0         |        |
|                                             |             |             |        |             |         |             |         |             |        |
|                                             |             |             |        |             |         |             |         |             |        |
| TOTAL REVENUES                              | \$1,616,474 | \$2,007,744 | 24.21% | \$2,087,320 | 3.96%   | \$2,116,762 | 1.41%   | \$2,305,006 | 8.89%  |

Chart 3.62 Local Revenue Analysis 2009-2010 Graph



# Chart 3.63 Expenditures by Function Chart

|                                              | ACTUAL      | ACTUAL      |         | ACTUAL      |         | BUDGET      |          | BUDGET      |         |
|----------------------------------------------|-------------|-------------|---------|-------------|---------|-------------|----------|-------------|---------|
|                                              | FY 2006     | FY 2007     | Δ%      | FY 2008     | Δ%      | FY 2009     | Δ%       | FY 2010     | Δ%      |
| INSTRUCTION                                  |             |             |         |             |         |             |          |             |         |
| Regular Programs                             | \$260,272   | \$261,200   | 0.36%   | \$273,599   | 4.75%   | \$