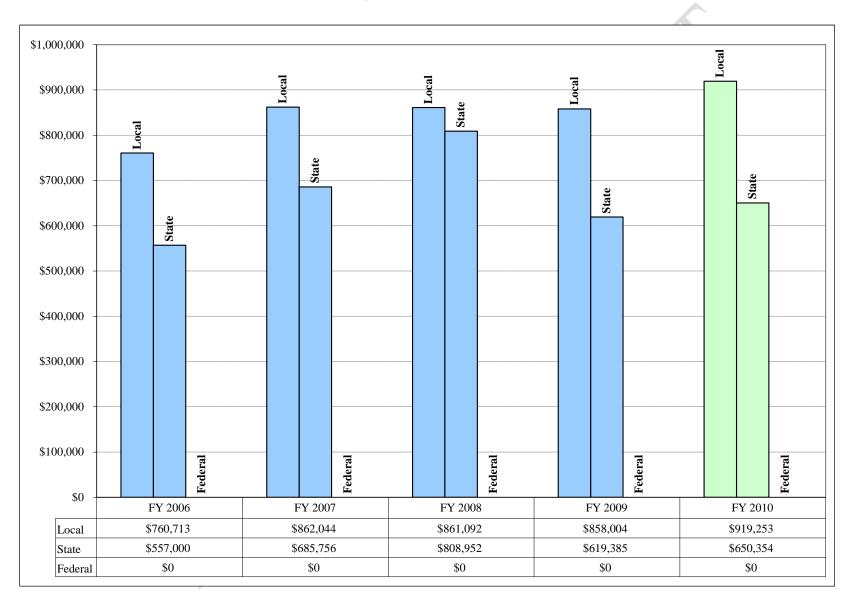

0       |         | \$0       |        |
| TOTAL FEDERAL REVENUES   | \$0       | \$0       |        | \$0       |         | \$0       |         | \$0       |        |
| _                        |           |           |        |           |         |           |         |           |        |

| TOTAL REVENUES | \$1,317,713 | \$1,547,800       | 17.46% | \$1,670,044 | 7.90% | \$1,477,389 | -11.54% | \$1,569,607 | 6.24%   |
|----------------|-------------|-------------------|--------|-------------|-------|-------------|---------|-------------|---------|
| IUIAL KEVENUES | \$1,517,715 | <b>φ1,547,000</b> | 17.40% | \$1,070,044 | 7.90% | \$1,477,309 | -11.54% | \$1,509,007 | 0.24 70 |

## Chart 3.51 Revenue by Source 2009-2010 Graph



## Chart 3.52 Local Revenue Analysis 2009-2010 Graph





## Chart 3.53 Historical Revenue by Source Graph

# Chart 3.54 Expenditure by Object Chart

| -                            |             |             |        |             |         |             |          |             |          |
|------------------------------|-------------|-------------|--------|-------------|---------|-------------|----------|-------------|----------|
|                              | ACTUAL      | ACTUAL      |        | ACTUAL      |         | BUDGET      |          | BUDGET      |          |
|                              | FY 2006     | FY 2007     | Δ%     | FY 2008     | Δ%      | FY 2009     | Δ%       | FY 2010     | Δ%       |
|                              |             |             |        |             |         |             |          |