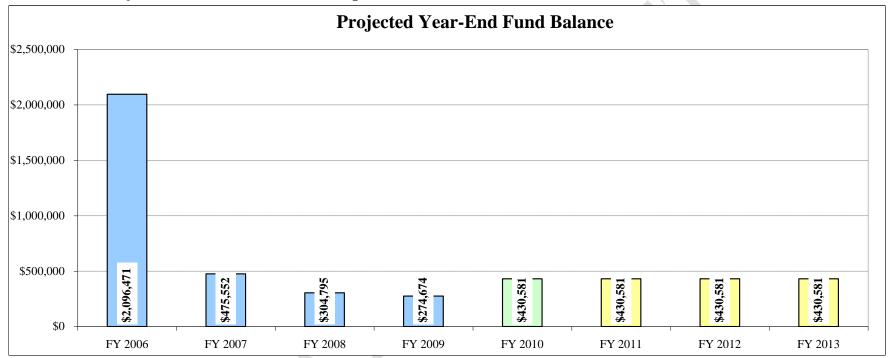

\$475,552     | \$304,795   | \$274,674   | \$430,581   | \$430,581   | \$430,581   | \$430,581   |
|                                     |               |               |             |             |             |             |             |             |
|                                     |               |               |             |             |             |             |             |             |
|                                     |               |               |             |             |             |             |             |             |

X

#### Chart 4.36 Five Year Comparison and Three Year Financial Projection Chart

#### Fire Prevention and Life Safety Fund



#### Chart 4.37 Projected Revenues vs. Expenditures Graph

#### Fire Prevention and Life Safety Fund



## Chart 4.38 Projected Year-End Balances Graph

## Working Cash Fund

| Chart 4.39 Five Year Com            | parison and | d Three Ye  | ar Financia | l Projectio | n Chart     |             |             |              |
|-------------------------------------|-------------|-------------|-------------|-------------|-------------|-------------|-------------|--------------|
| Γ                                   | ACTUAL      | ACTUAL      | ACTUAL      | BUDGET      | BUDGET      | ESTIMATE    | ESTIMATE    | ESTIMATE     |
|                                     | FY 2006     | FY 2007     | FY 2008     | FY 2009     | FY 2010     | FY 2011     | FY 2012     | FY 2013      |
| REVENUES                            |             |             |             |             |             |