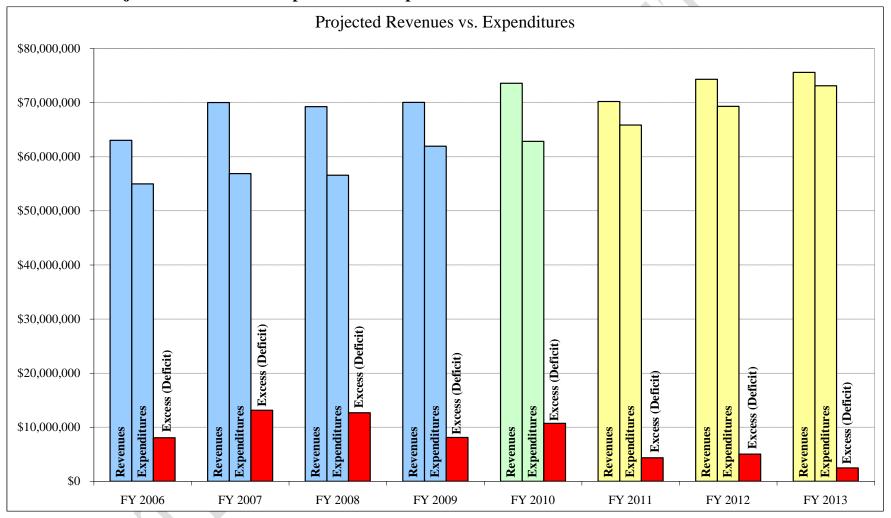

72,720 | \$39,311,301         | \$52,351,659 | \$64,950,060          | \$73,046,593                       | \$83,772,525                | \$88,133,840              | \$93,151,479                       |
|                                | V            |                      |              |                       |                                    |                             |                           |                                    |
| PROJECTED YEAR-END FUND        | /            |                      |              |                       |                                    |                             |                           |                                    |

X

#### Chart 4.18 Five Year Comparison and Three Year Financial Projection Chart

#### Governmental Funds



#### Chart 4.19 Projected Revenues vs. Expenditures Graph

#### Governmental Funds



## Chart 4.20 Projected Year-End Balances Graph

#### Educational Fund

| Chart 4.21 Five Year Com            | iparison an                           | d Three Ye                   | ar Financia          | l Projectio          | n Chart              |                      |                     |                     |
|-------------------------------------|---------------------------------------|------------------------------|----------------------|----------------------|----------------------|----------------------|---------------------|---------------------|
|                                     | ACTUAL                                | ACTUAL                       | ACTUAL               | BUDGET