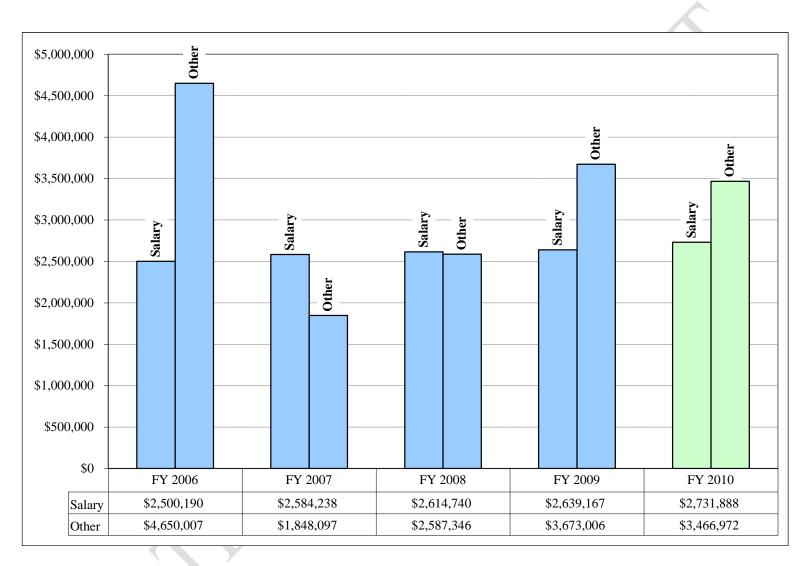

\$3,588     | 2.51%   |
| TRANSFERS                    | \$0         | \$0         |          | \$0         |         | \$0         |         | \$0         |         |
| CONTINGENCIES                | \$0         | \$0         |          | \$0         |         | \$0         |         | \$0         |         |
| TOTAL OTHER NON-SALARY COSTS | \$4,650,007 | \$1,848,097 | -60.26%  | \$2,587,346 | 40.00%  | \$3,673,006 | 41.96%  | \$3,466,972 | -5.61%  |
|                              |             |             | <u>_</u> |             |         |             |         |             |         |
| TOTAL COSTS                  | \$7,150,197 | \$4,432,335 | -38.01%  | \$5,202,086 | 17.37%  | \$6,312,173 | 21.34%  | \$6,198,860 | -1.80%  |

Chart 3.40 Expenditures by Object 2009-2010 Graph







# **DEBT SERVICE (BOND AND INTEREST) FUND**

The Debt Service Fund is to account for the accumulation of resources for, and the payment of, principal and interest on general long-term debt, and related costs.

#### **REVENUE**

Revenue for the Debt Service Fund is provided from local property taxes. The Debt Service Fund is a not limited by "tax caps". However, it is limited by the amount of debt service that can be paid by the District on an annual basis. The legal maximum allowable amount was established with the PTELL law of 1995 and restricts future bond issuances to the aggregate debt service extension base arising from the 1994 tax levy. This, in effect, limits the District to \$2,267,401 in annual debt service payments. The District currently has debt service commitments at or nea