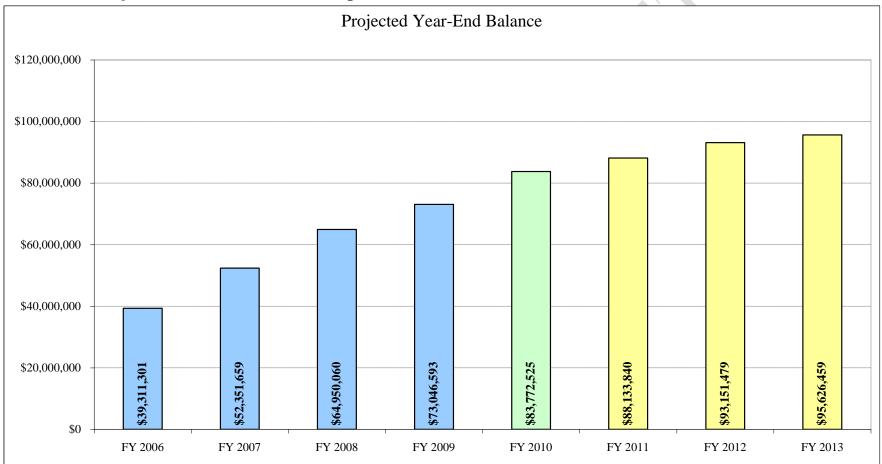

| \$83,772,525                | \$88,133,840              | \$93,151,479                       |
|                                | V            |                      |              |                       |                                    |                             |                           |                                    |
| PROJECTED YEAR-END FUND        | /            |                      |              |                       |                                    |                             |                           |                                    |

X

#### Chart 4.18 Five Year Comparison and Three Year Financial Projection Chart

#### Governmental Funds



#### Chart 4.19 Projected Revenues vs. Expenditures Graph

#### Governmental Funds



## Chart 4.20 Projected Year-End Balances Graph

#### Educational Fund

| Chart 4.21 Five Year Com            | iparison an                           | d Three Ye                   | ar Financia          | l Projectio          | n Chart              |                      |                     |                     |
|-------------------------------------|---------------------------------------|------------------------------|----------------------|----------------------|----------------------|----------------------|---------------------|---------------------|
|                                     | ACTUAL                                | ACTUAL                       | ACTUAL               | BUDGET               | BUDGET               | ESTIMATE             | ESTIMATE            | ESTIMAT