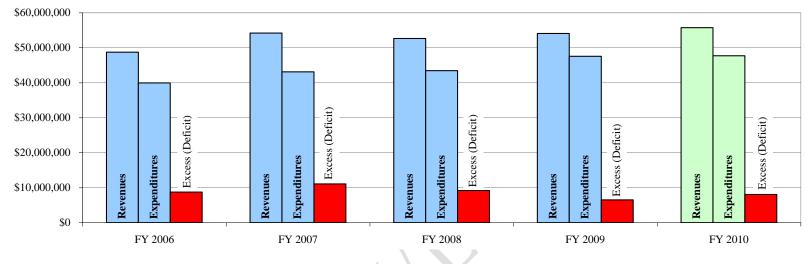

|                    |              |          |              |         |                |          |                  |        |
|                                     |                    |              |          |              |         |                |          |                  |        |
|                                     | 7                  |              |          |              |         |                |          |                  |        |
| Y                                   |                    |              |          |              |         |                |          |                  |        |

#### Chart 3.19 **Revenues by Source and Expenditures by Function Chart**

#### Chart 3.20 Historical Revenues vs. Expenditures Graph



**Revenues vs. Expenditures** 

Chart 3.21 Historical Year-End Balances Graph

Year-End Fund Balance



# Chart 3.22 Revenues by Source Chart

| nart 5.22 Revenues by Source                  |              |              |                   |                         |                    |                            |                   |                          |          |
|-----------------------------------------------|--------------|--------------|-------------------|-------------------------|--------------------|----------------------------|-------------------|--------------------------|----------|
| Γ                                             | ACTUAL       | ACTUAL       |                   | ACTUAL                  |                    | BUDGET                     |