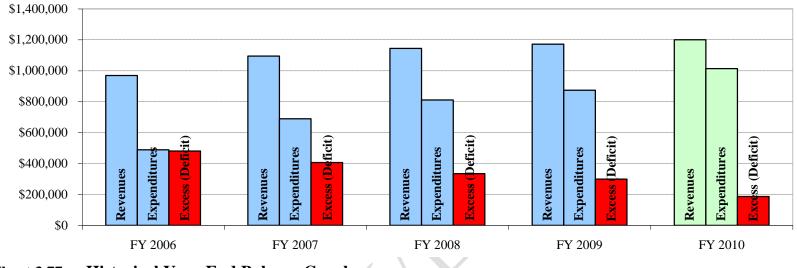

|        |                     |          |                               |        |
| FUND BALANCE AS # OF MONTHS         |                    |                 |          |             |        |                     |          |                               |        |
| OF EXPENDITURES                     | 20.92              | 21.91           |          | 24.51       |        | 26.85               |          | 25.34                         |        |
|                                     |                    |                 |          |             |        |                     |          |                               |        |

### Chart 3.75 Revenue by Source and Expenditures by Object Chart

# Tort FundChart 3.76Revenue by Source and Expenditures by Object Graph



**Revenues vs. Expenditures** 



Year-End Fund Balance



| Chart 3.78 Revenues      | by Source Ch | art         |         |             |         |             |         |             |         |
|--------------------------|--------------|-------------|---------|-------------|---------|-------------|---------|-------------|---------|
|                          | ACTUAL       | ACTUAL      |         | ACTUAL      |         | BUDGET      |         | BUDGET      |         |
|                          | FY 2006      | FY 2007     | Δ%      | FY 2008     | Δ%      | FY 2009     | Δ%      | FY 2010     | Δ%      |
| LOCAL                    |              |             |         |             |         |             |         |             |         |
| Levy                     | \$959,672