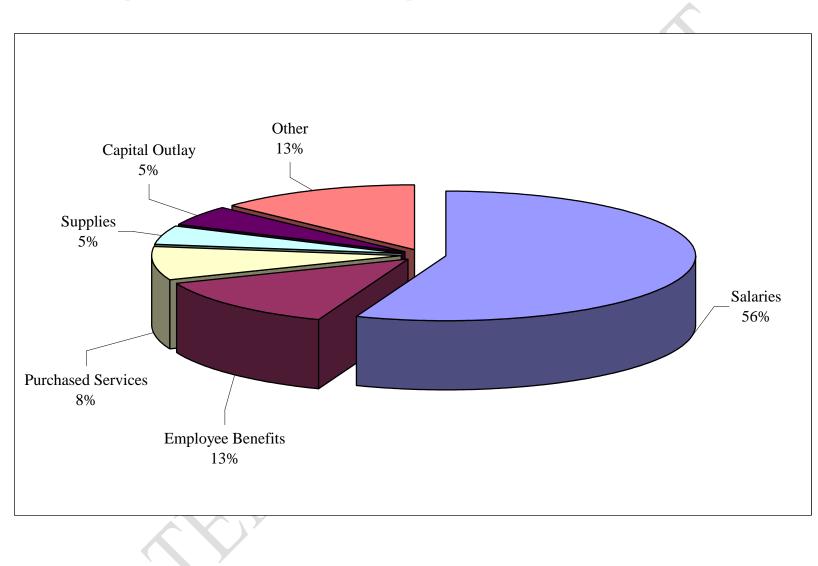

| \$0          |         |
| TUITION                | \$2,446,758  | \$2,861,876  | 16.97%  | \$2,592,172  | -9.42%  | \$0          | -100.00% | \$0          |         |
| CONTINGENCIES          | \$0          | \$0          |         | \$0          |         | \$0          |          | \$0          |         |
| OTHER NON-SALARY COSTS | \$26,860,960 | \$27,001,294 | 0.52%   | \$25,198,296 | -6.68%  | \$28,271,565 | 12.20%   | \$27,822,303 | -1.59%  |
|                        |              |              |         |              |         |              |          |              |         |
| TOTAL COSTS            | \$54,981,485 | \$56,886,477 | 3.46%   | \$56,588,880 | -0.52%  | \$61,951,703 | 9.48%    | \$62,852,861 | 1.45%   |

### Chart 3.12 Expenditures by Object 2009 – 2010 Graph



## Chart 3.13 Detailed Revenues by Source Chart

|                                               | ACTUAL       | ACTUAL       | ACTUAL       | BUDGET       | BUDGET       |  |  |  |  |
|-----------------------------------------------|--------------|--------------|--------------|--------------|--------------|--|--|--|--|
|                                               | FY 2006      | FY 2007      | FY 2008      | FY 2009      | FY 2010      |  |  |  |  |
| Local Sources                                 |              |              |              |              |              |  |  |  |  |
| General Levy                                  | \$47,653,174 | \$53,931,274 | \$53,531,670 | \$55,440,363 | \$57,051,195 |  |  |  |  |
| Tort Immunity Levy                            | \$959,672    |