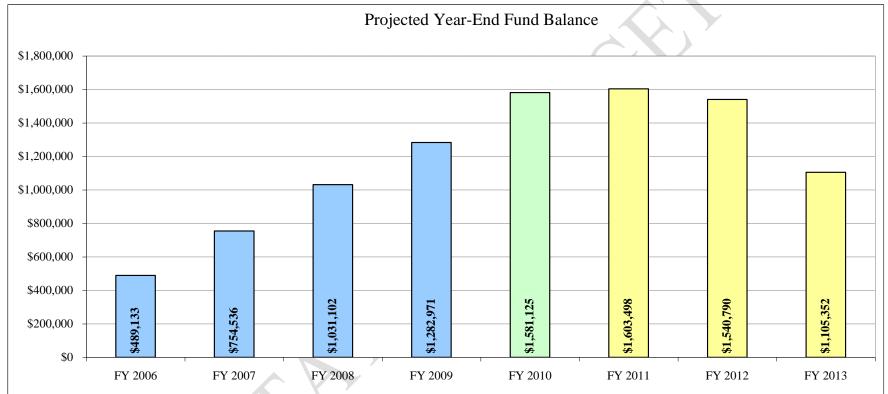

|             |             |             |             |             |
| PROJECTED YEAR-END FUND              |             |             |              |             |             |             |             |             |
| BALANCE                              | \$489,133   | \$754,536   | \$1,031,102  | \$1,282,971 | \$1,581,125 | \$1,603,498 | \$1,540,790 | \$1,105,352 |
|                                      |             |             |              |             |             |             |             |             |

 $\mathbf{x}$ 

## **Chart 4.33** Five Year Comparison and Three Year Financial Projection Chart

#### Municipal Retirement/Social Security Fund



#### Chart 4.34 Projected Revenues vs. Expenditures Graph

## Municipal Retirement/Social Security Fund



## Chart 4.35 Projected Year-End Balances Graph

## Fire Prevention and Life Safety Fund

| Chart 4.36 Five Year Com            | iparison and  | d Three Yea   | ir Financia | l Projectio | n Chart     |             |             |             |
|-------------------------------------|---------------|---------------|-------------|-------------|-------------|-------------|-------------|-------------|
|                                     | ACTUAL        | ACTUAL        | ACTUAL      | BUDGET      | BUDGET      | ESTIMATE    | ESTIMATE    | ESTIMATE    |
|                                     | FY 2006       | FY 2007       | FY 2008     | FY 2009     | FY 2010     | FY 2011     | FY 2012     | FY 2013     |
| REVENUES                            |               |               |