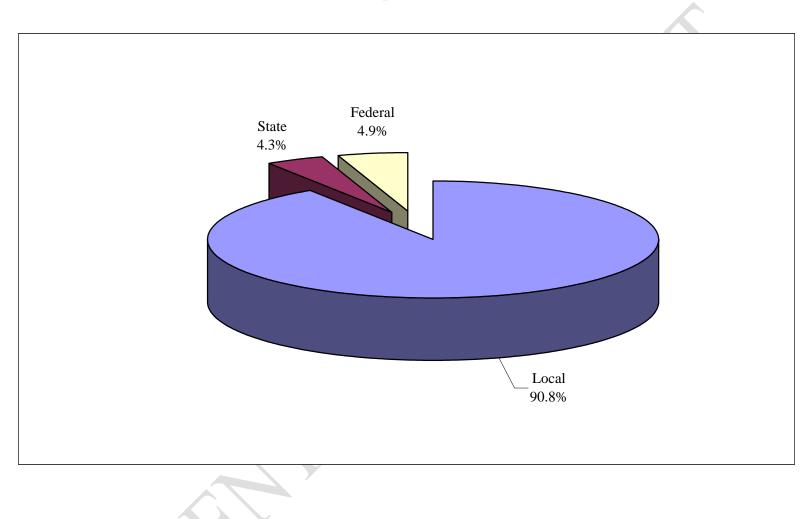

33,005                | 1.06%             | \$2,716,427              | 77.20%   |
| L. L      |              |              |                   |                         |                    | · / /                      |                   |                          |          |
| TOTAL REVENUES                                | \$48,720,363 | \$54,200,965 | 11.25%            | \$52,661,559            | -2.84%             | \$54,079,686               | 2.69%             | \$55,746,392             | 3.08%    |
|                                               |              | Y            |                   |                         |                    |                            |                   |                          |          |

# Chart 3.23 Revenues by Source 2009 – 2010 Graph



### Chart 3.24 Local Revenue Analysis 2009 – 2010 Graph



#### Chart 3.25 Revenue History by Source Graph



# Chart 3.26 Expenditures by Function Chart

| _                                            |              |              |         |              |         |              |          |              |         |
|----------------------------------------------|--------------|--------------|---------|--------------|---------|--------------|----------|--------------|---------|
|                                              | ACTUAL       | ACTUAL       |         | ACTUAL       |         | BUDGET       |          | BUDGET       |         |
|                                              | FY 2006      | FY 2007      | Δ%      | FY 2008      | Δ%      | FY 2009      | Δ%       | FY 2010