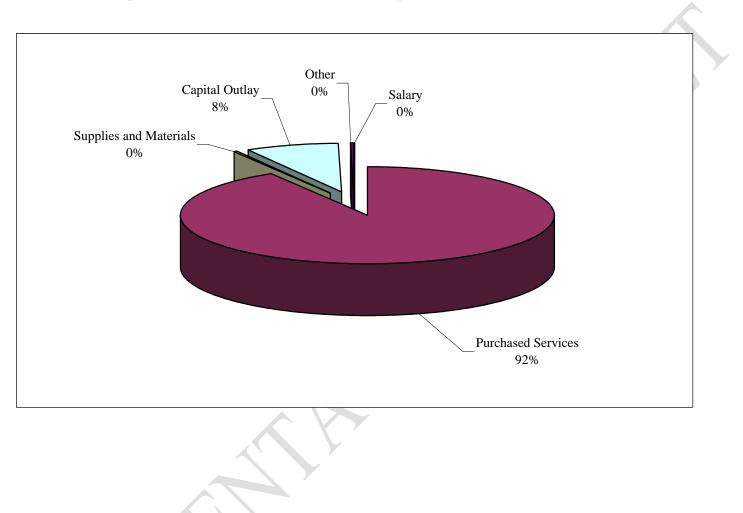

\$3,000     |          |
| TRANSFERS                    | \$0         | \$0         |        | \$0         |         | \$0         |          | \$0         |          |
| CONTINGENCIES                | \$0         | \$0         |        | \$0         |         | \$0         |          | \$0         |          |
| TOTAL OTHER NON-SALARY COSTS | \$1,153,472 | \$1,454,054 | 26.06% | \$1,258,421 | -13.45% | \$1,413,785 | 12.35%   | \$1,486,837 | 5.17%    |
| -                            |             |             |        |             |         |             |          |             |          |
| TOTAL COSTS                  | \$1,153,472 | \$1,454,054 | 26.06% | \$1,260,008 | -13.35% | \$1,415,785 | 12.36%   | \$1,488,837 | 5.16%    |

## Chart 3.55 Expenditures by Object 2009-2010 Graph



# Transportation Fund Detail

## Chart 3.56 Detailed Revenue by Source Chart

|                                               | ACTUAL<br>FY 2006 | ACTUAL<br>FY 2007  | ACTUAL<br>FY 2008   | BUDGET<br>FY 2009 | BUDGET<br>FY 2010 |
|-----------------------------------------------|-------------------|--------------------|---------------------|-------------------|-------------------|
| Local Sources                                 |                   |                    |                     |                   |                   |
| General Levy                                  | \$719,859         | \$795,583          | \$803,454           | \$830,303         | \$878,289         |
| Total Earnings on Investments                 | \$40,854          | \$66,461           | \$57,638