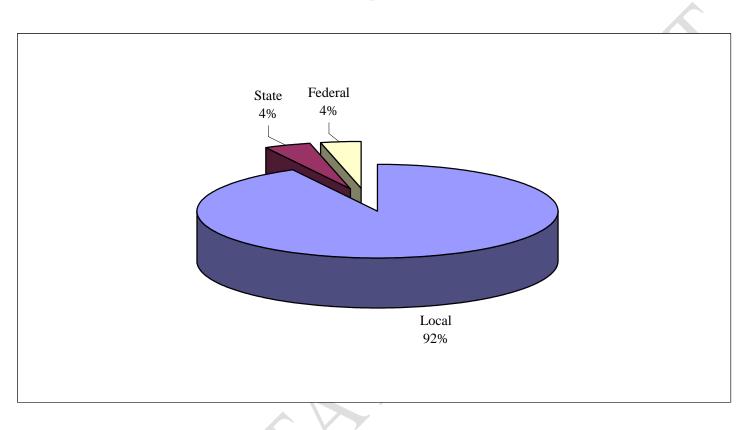

| -2.23%  | \$1,516,997  | 6.73%   | \$1,533,005  | 1.06%   | \$2,716,427  | 77.20%  |
| TOTAL FEDERAL REVENUES                        | \$1,453,673  | \$1,421,289  | -2.23%  | \$1,516,997  | 6.73%   | \$1,533,005  | 1.06%   | \$2,716,427  | 77.20%  |
|                                               |              |              |         |              |         |              |         |              |         |
| TOTAL REVENUES                                | \$63,032,803 | \$70,025,471 | 11.09%  | \$69,258,449 | -1.10%  | \$70,048,236 | 1.14%   | \$73,578,793 | 5.04%   |
|                                               |              |              |         |              |         |              |         |              |         |

## Chart 3.05 Revenues by Source 2009-2010 Graph



## Chart 3.06 Local Revenue Analysis 2009-2010







## Chart 3.08 Expenditures by Function Chart

|                                              | ACTUAL       | ACTUAL       |         | ACTUAL       |         | BUDGET       |          | BUDGET       |         |  |
|----------------------------------------------|--------------|--------------|---------|--------------|---------|--------------|----------|--------------|---------|--|
|                                              | FY 2006      | FY 2007      | Δ%      | FY 2008      | Δ%      | FY 2009      | Δ%       | FY 2010      | Δ%      |  |
| INSTRUCTION                                  |              |              |         |              |         |              |          |              |         |  |
| Regular Programs