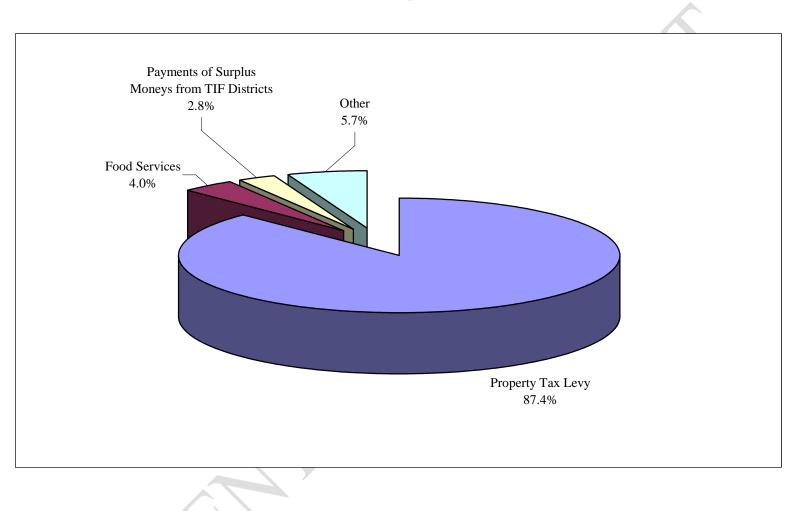

| 77.20%   |
| L. L      |              |              |                   |                         |                    | · / /                      |                   |                          |          |
| TOTAL REVENUES                                | \$48,720,363 | \$54,200,965 | 11.25%            | \$52,661,559            | -2.84%             | \$54,079,686               | 2.69%             | \$55,746,392             | 3.08%    |
|                                               |              | Y            |                   |                         |                    |                            |                   |                          |          |

# Chart 3.23 Revenues by Source 2009 – 2010 Graph



### Chart 3.24 Local Revenue Analysis 2009 – 2010 Graph



#### Chart 3.25 Revenue History by Source Graph



# Chart 3.26 Expenditures by Function Chart

| _                                            |              |              |         |              |         |              |          |              |         |
|----------------------------------------------|--------------|--------------|---------|--------------|---------|--------------|----------|--------------|---------|
|                                              | ACTUAL       | ACTUAL       |         | ACTUAL       |         | BUDGET       |          | BUDGET       |         |
|                                              | FY 2006      | FY 2007      | Δ%      | FY 2008      | Δ%      | FY 2009      | Δ%       | FY 2010      | Δ%      |
| INSTRUCTION