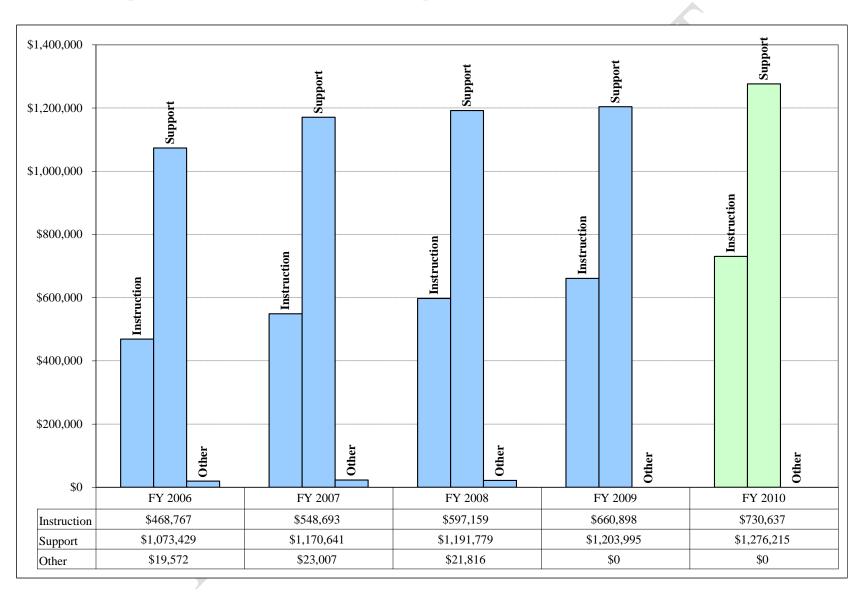

|             |         |             |         |             |          |             |         |
| OTHER                                        | \$19,572    | \$23,007    | 17.55%  | \$21,816    | -5.18%  | \$0         | -100.00% | \$0         |         |
|                                              |             |             |         |             |         |             |          |             |         |
| TOTAL EXPENDITURES                           | \$1,561,768 | \$1,742,341 | 11.56%  | \$1,810,754 | 3.93%   | \$1,864,893 | 2.99%    | \$2,006,852 | 7.61%   |
| _                                            |             |             |         |             |         |             |          |             |         |

#### Chart 3.64 Expenditures Projections by Function Graph



# Chart 3.65 Detailed Revenue by Source Chart

|                                                            | ACTUAL      | ACTUAL      | ACTUAL      | BUDGET      | BUDGET      |
|------------------------------------------------------------|-------------|-------------|-------------|-------------|-------------|
|                                                            | FY 2006     | FY 2007     | FY 2008     | FY 2009     | FY 2010     |
| Local Sources                                              |             |             |             |             |             |
| General Levy                                               | \$765,999   | \$948,361   | \$991,340   | \$1,024,314 | \$1,104,642 |
| Special Education Levy                                     | \$0         | \$0