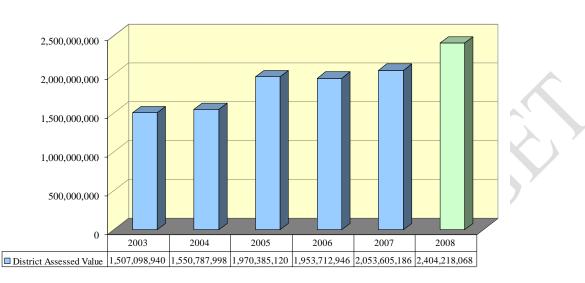

the 2003, IGA, there are surplus distribution agreements for the Downtown Oak Park TIF, the Madison Street TIF in Oak Park and the River Forest Town Center TIF. The Village of Oak Park is also in default on the Downtown and the Madison Street agreements. Discussions concerning the defaults are in progress.

The River Forest Town Center TIF is due to expire on December 31, 2009 and the incremental EAV will be released with the 2010 levy process. The incremental EAV is estimated to be approximately \$52,000,000. The Village of River Forest has been cooperatively discussing the TIF expiration date and its impact on the school districts.

Cook County reassesses property every three years. The District's total Equalized Assessed Valuation by tax year is as follows:

Chart 1.04 Assessed Value



#### Assessed Value

#### **Tax Caps**

Beginning in the 1995 levy year, the tax rates have been reduced by the Property Tax Extension Limitation Law (PTELL) or the Tax Cap. This cap limits the growth of a taxing body's previous year's tax extension to the lesser of the Consumer Price Index (CPI) or 5%. Revenue from newly assessed tax parcels are excluded from the cap. A fundamental structural imbalance exists in this funding formula because most of the costs related to the delivery of public education exceed CPI. The PTELL coupled with the lack of new EAV generated by new construction will eventually cause the need for the District to request a referendum property tax increase. During the fall of 2005, the Board of Education carefully reviewed and considered the PTELL Rate Increase Fact