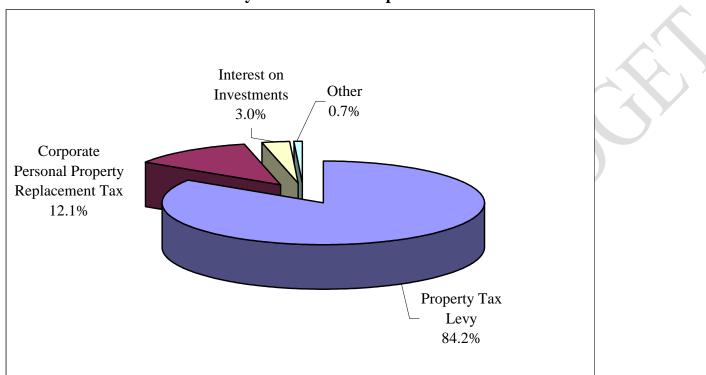

|
| Restricted Grants-In-Aid                    | \$0         | \$0         |         | \$0         |         | \$0         |         | \$0         |         |
| Other Federal Revenues                      | \$0         | \$0         |         | \$0         |         | \$0         |         | \$0         |         |
| TOTAL FEDERAL REVENUES                      | \$0         | \$0         |         | \$0         |         | \$0         |         | \$0         |         |
| -                                           |             |             |         |             |         |             |         |             |         |
| TOTAL REVENUES                              | \$5,808,792 | \$6,326,735 | 8.92%   | \$6,932,137 | 9.57%   | \$6,132,051 | -11.54% | \$6,806,280 | 11.00%  |



## Chart 3.38 Local Revenue Analysis 2009-2010 Graph

# Chart 3.39 Expenditures by Object Chart

| _                            |             |             |          |             |         |             |         |             |         |
|------------------------------|-------------|-------------|----------|-------------|---------|-------------|---------|-------------|---------|
|                              | ACTUAL      | ACTUAL      |          | ACTUAL      |         | BUDGET      |         | BUDGET      |         |
|                              | FY 2006     | FY 2007     | Δ%       | FY 2008     | Δ%      | FY 2009     | Δ%      | FY 2010     | Δ%      |
|                              |             |             |          |             |         |             |         |