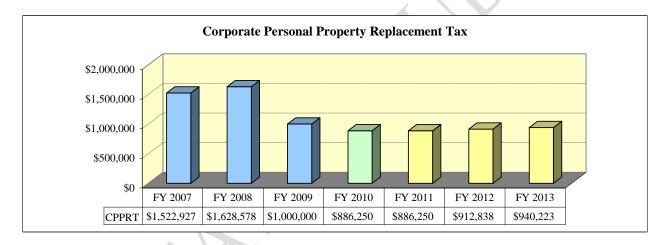

have been and are projected to be.

#### Chart 4.06 Annual Increases in Tax Extension Table

| Tax Year             | 2005   | 2006  | 2007  | 2008  | 2009  | 2010  | 2011  | 2012  |
|----------------------|--------|-------|-------|-------|-------|-------|-------|-------|
| Consumer Price Index | 3.30%  | 3.40% | 2.50% | 4.10% | 0.10% | 1.00% | 1.50% | 2.00% |
| New Construction     | 1.01%  | 0.57% | 0.70% | 0.06% | 0.33% | 3.44% | 0.74% | 0.06% |
| Referendum           | 13.00% | 0.00% | 0.00% | 0.00% | 0.00% | 0.00% | 0.00% | 0.00% |
| Tax Revenue Change   | 17.31% | 3.97% | 3.20% | 4.16% | 0.43% | 4.44% | 2.24% | 2.06% |



#### Chart 4.07 Annual Increases in Tax Extension Graph

#### Corporate Personal Property Replacement Tax

Chart 4.08 Corporate Personal Property Replacement Tax



The other major source of locally related revenue is Corporate Personal Property Replacement Tax (CPPRT) revenues. Until 1979, Illinois Law allowed the taxation of the personal property of businesses. This revenue source was eliminated in 1979 and replaced with an alternative tax on Illinois businesses. The CPPRT imposes a state collected tax on the net income of the business (corporations, partnerships, and trusts) and an invested capital tax on utilities. The proceeds of this tax are distributed to local taxing bodies in proportion to the relative share of personal property taxes received by these local taxing bodies prior to 1979.<sup>4</sup> The CPPRT is directly influenced by the State's economy. The District records the CPPRT revenue in the O & M fund and a portion in the IMRF Fund