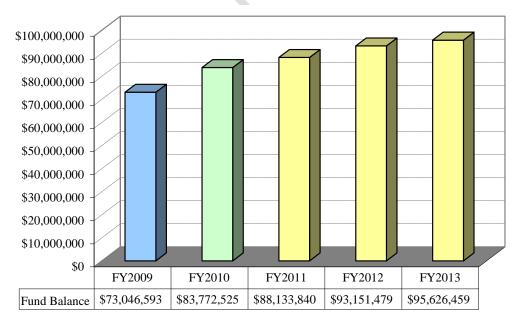

IT)              | \$8,096,533  | \$10,725,932 | \$4,361,315  | \$5,017,639  | \$2,474,979  |
|                               |              |              |              |              |              |
| <b>Beginning Fund Balance</b> | \$64,950,060 | \$73,046,593 | \$83,772,525 | \$88,133,840 | \$93,151,479 |
| Excess (Deficit)              | \$8,096,533  | \$10,725,932 | \$4,361,315  | \$5,017,639  | \$2,474,979  |
| PROJECTED YEAR-END            |              |              |              |              |              |
| FUND BALANCE                  | \$73,046,593 | \$83,772,525 | \$88,133,840 | \$93,151,479 | \$95,626,459 |
|                               |              |              |              |              |              |

## Chart 1.11 Projected Fund Balances (All Funds)



The District utilizes a long term projection model which estimates revenues and expenditures overtime, presently to the year 2018. The year of 2018 is significant for the District because of two key events; the District will be virtually debt free and the Oak Park Downtown TIF will end and a large portion of new EAV will be released onto the tax base. Due to the structural imbalance of public school financing in Illinois and PTELL tax caps, it is necessary for the District to accumulate fund balances immediately following a successful referendum and then spend down those reserves in advance of the next referendum. The District will begin to experience deficit spending in FY 2014.

# Fiscal and Business Management Policy

- Budget shall be balanced to the extent possible.
- District shall