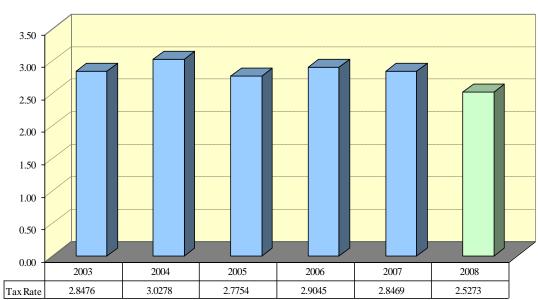

ax rate because the equalized assessed valuation has historically increased at rates greater than the consumer price index. The result has lowered the tax rates annually. Tax rates are per \$100 of Equalized Assessed Valuation.

The following chart shows the yearly property taxes extended on behalf of the school District. District 200 was successful in the spring of 2002 in passing and Educational Fund Tax increase of \$.65.



Chart 1.05 Property Taxes Extended (Calendar Year Basis)

The jump in the tax extension for the 2005 levy is due to the phase-in of the 2002 referendum for the Educational Fund Tax Rate.

The CPI for Tax Levy 2008 is 4.1%. The CPI that will be used for the 2009 Tax Levy will be .1%.

Below is the District's property tax rate per \$100 equalized assessed valuation.



Chart 1.06 Property Tax Rates Per \$100

# **Other Local Revenue**

Represent 10% of the total revenues; they are comprised of student fees, other local tax collections, cafeteria receipts, textbook sales, earnings on investments and miscellaneous revenues.

Other local sources of revenue will increase due to an anticipated settlement with the Village of Oak Park. The District expected certain properties to be released from the Oak Park Downtown TIF District and for a settlement distribution from the Downtown TIF and the Madison Street TIF. The District is presently discussing these delinquent payments with the Village of Oak Park and anticipates that the Village of Oak Park will make cash settlement rather than carve out additional property during FY 2010. This cash settlement will be r