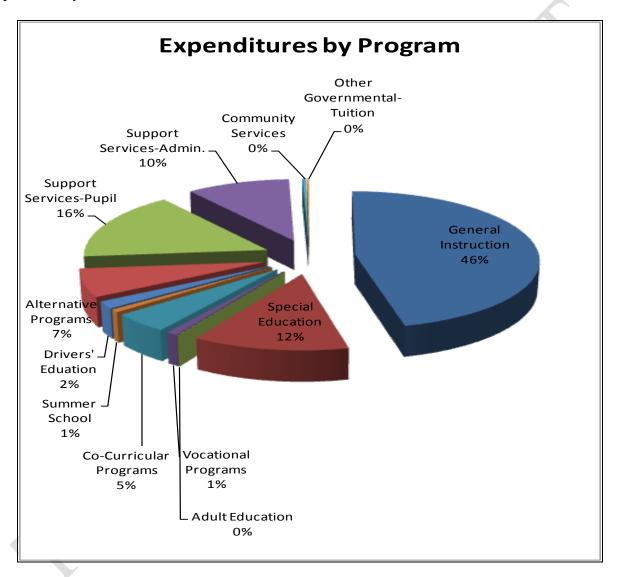

t Services-Pupil     | 6,616,362     | 7,144,050     | 7.98%   |
| Support Services-Admin.    | 5,066,627     | 4,395,762     | -13.24% |
| Community Services         | 156,020       | 165,789       | 6.26%   |
| Other Governmental-Tuition | 92,000        | 92,000        | NA      |
| Total Expenditures         | \$ 44,525,606 | \$ 44,493,010 | -0.07%  |
|                            |               |               |         |

#### Chart 3.17 EDUCATION FUND COMPARATIVE ANALYSIS BY PROGRAM

Increases in the Vocational Programs relates to the Federal Stimulus Funding for the Workforce Investment Act. This special onetime grant of \$115,000 will provide community based summer jobs for District students. The District anticipates the employment and transportation of approximately 50 students.



The combined categories of general instruction, drivers' education, special education, vocational programs, alternative programs and tuition represent 68.33 % of the Education Fund budget compared to 68.17 % in FY 2009 and 66% in FY 2008.

| Expenditures:        | res: FY 2009 FY 2010 |               | % Increase |
|----------------------|----------------------|---------------|------------|
| Salaries             | \$ 30,018,283        | \$ 31,189,270 | 3.90%      |
| Employee Benefits    | 6,658,438            | 5,553,667     | -16.59%    |
| Purchased Services   | 2,881,311            | 2,755,379     | -4.37%     |
| Supplies & Materials | 865,173              | 852,945       | -1.41%     |
| Capital Outlay       | 762,905              | 833,803       | 9.29%      |
| Other Objects