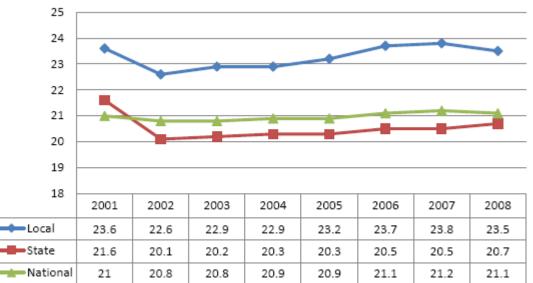

---------|--------|
| ACT Composite                                | 23.5     | 20.5   |
| Graduation Rate                              | 94.30%   | 86.50% |
| Source: 2008 Illinois School District Report | t Card   |        |



Chart 1.14 ACT Local, State, and National Average Scores Class of 2008



The District students continue to outperform State and National test scores averages by 2-3 scale points. This pattern is true when disaggregated by race and gender, as well, although the point differences are more varied among the sub groups. Disaggregating average scores by race and ethnicity reveals scale score gaps of up to 8 points between White and African American students and smaller gaps between White students and other students of color.

Chart 1.15 ACT Composite Scores 2004-2008





Chart 1.16 College Readiness: Percent of Students Meeting ACT Benchmarks 2008

Oak Park and River Forest High School Students are more likely than their peers on the State and National level to reach college readiness benchmarks.



Chart 1.17 SAT Score Comparisons" Local, State and National Averages, 2008



Chart 1.18 Average SAT Scores, Disaggregated by Race/Ethnicity

Average SAT scores among OPRF students exceed State and National averages and appear to be on an upward trend.

The final report for Adequate yearly Progress for 2008 indicated that the District did not make AYP in Reading for African American students and our low-income students; we did not make AYP in Math for African American or Special Education students.

Very active Booster Club, Concert Tour Association, Alumni