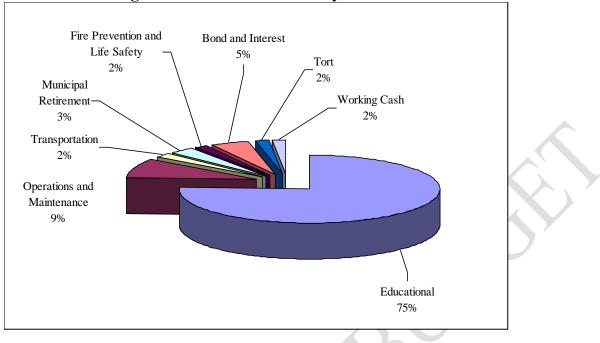

res are now required to be classified as Central Administration.
- The Drivers Education program is transferred from the Regular Education program to the Other Instructional program.
- Tuition for student off-campus placements has been transferred from the Special Education program to the Other Instructional and Other Governmental-Tuition programs.

# The District Background

The villages of Oak Park and River Forest encompass 6.9 square miles bordering Chicago's west side. The student body is diverse economically, racially and culturally. The District is composed of a single high school with approximately 3079 students on campus. The District school, field house, administrative offices and stadium approximate one million square feet of space, some parts for which are over 100 years old.



## Chart 1.12 Budgeted Revenue Allocation by Fund

The District receives the majority of its revenue and also expends the majority of the budget from the Educational Fund (75%) and in the Operations and Maintenance Fund (9%).

Brief summaries of selected individual fund budgets follow.

#### **Combined Education Fund**

The Combined Education Fund in its entirety is a compilation of the Education, Bookstore, and Cafeteria Funds.

The increase in the Combined Education Fund expenditures for FY 2010 is estimated to be \$106 thousand dollars or a 0.2% increase.

Recent enrollment trends have remained between 3,000 to 3,100 students since FY 2003. The District student population peaked in FY 2007 at 3,139 on campus students. The student population is projected to remain between 3,000 and 3,1