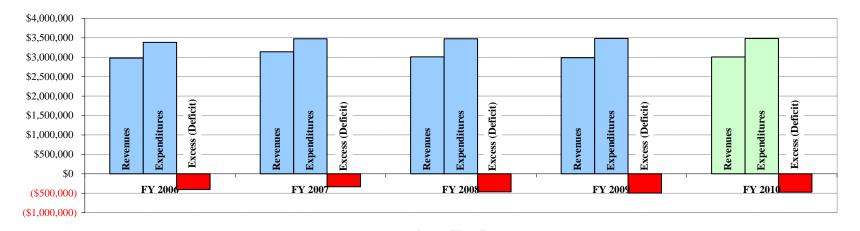

|        |
| FUND BALANCE AS # OF MONTHS         |             |             |          |              |         |             |        |                                         |        |
| OF EXPENDITURES                     | 7.65        | 8.42        |          | 8.33         |         | 8.55        |        | 8.88                                    |        |
|                                     |             |             |          |              |         |             |        |                                         |        |

#### **Revenue by Source and Expenditures by Function Chart** Chart 3.42

#### **Bond and Interest Fund**

\$3,000,000

\$2,500,000

\$2,000,000

\$1,500,000

\$1,000,000

\$500,000

\$0

#### Historical Revenue vs. Expenditure Graph **Chart 3.43**



#### **Revenues vs. Expenditures**

Historical Year-End Balance Graph **Chart 3.44** 

\$2,156,995

FY 2006



**Year-End Fund Balance** 

FY 2008

FY 2007

\$2,483,903

FY 2009

\$2,578,254

FY 2010

## Bond and Interest Fund Detail

## Chart 3.45 Revenue by Source Chart

|                                                                 | ACTUAL      | ACTUAL         | ACTUAL      | BUDGET      | BUDGET      |
|-----------------------------------------------------------------|-------------|----------------|-------------|-------------|-------------|
|                                                                 | FY 2006     | FY 2007        | FY 2008     | FY 2009     | FY 2010     |
| Local Sources                                                   |             |                |