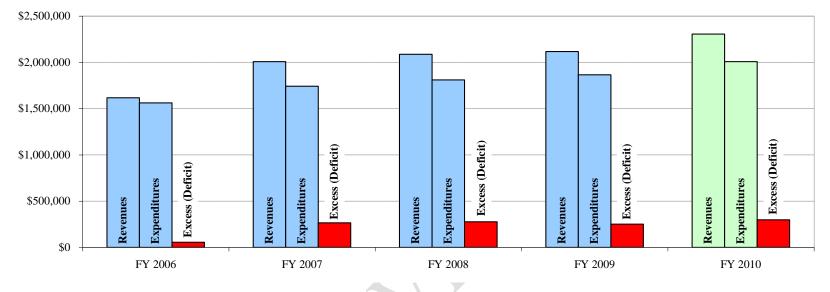

.45        |        |
|                                      |                                      |                   |         |                           |        |                    |        |             |        |
|                                      | /                                    |                   |         |                           |        |                    |        |             |        |
|                                      |                                      |                   |         |                           |        |                    |        |             |        |

X

## Chart 3.58 Revenue by Source and Expenditure by Function Chart

#### Municipal Retirement/Social Security Fund

#### Chart 3.59 Historical Revenue vs. Expenditures Graph



**Revenues vs. Expenditures** 

Chart 3.60 Historical Year-End Balance Graph

Year-End Fund Balance



# Municipal Retirement/Social Security Fund

# Chart 3.61 Revenues by Source Chart

| _                                           |             |             |        |             |         |             |         |             |        |
|---------------------------------------------|-------------|-------------|--------|-------------|---------|-------------|---------|-------------|--------|
|                                             | ACTUAL      | ACTUAL      |        | ACTUAL      |         | BUDGET      |         | BUDGET      |        |
|                                             | FY 2006     | FY 2007     | Δ%     | FY 2008     | Δ%      | FY 2009     | Δ%      | FY 2010