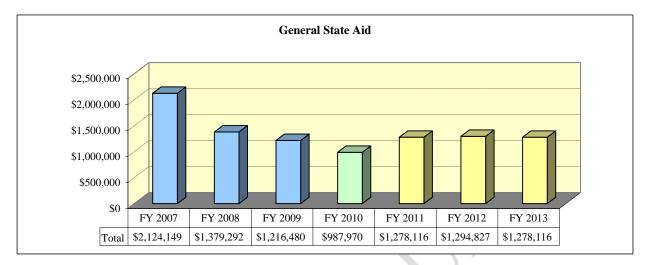

sinesses. This revenue source was eliminated in 1979 and replaced with an alternative tax on Illinois businesses. The CPPRT imposes a state collected tax on the net income of the business (corporations, partnerships, and trusts) and an invested capital tax on utilities. The proceeds of this tax are distributed to local taxing bodies in proportion to the relative share of personal property taxes received by these local taxing bodies prior to 1979.<sup>4</sup> The CPPRT is directly influenced by the State's economy. The District records the CPPRT revenue in the O & M fund and a portion in the IMRF Fund as required.

<sup>&</sup>lt;sup>4</sup> Source: Illinois State Board of Education; State, Local and Federal Financing for the Illinois Public Schools, 1998-1999.

#### **General State Aid**



#### Chart 4.09 General State Aid

Another major source of revenue is General State Aid. The General State Aid formula is a foundation approach with three separate calculations depending on the amount of property wealth of the local school district. The first formula is referred to as the "Foundation" formula. Most districts receive General State Aid under this formula. Districts qualifying for this formula have available local resources per pupil less than 93% of the foundation level. The second formula is the "Alternate" formula. Districts qualifying for this formula have available local resources per pupil at least 93% but less than 175% of the foundation level. The third formula is the "Flat Grant" formula. Districts qualifying for this formula have available local resources per pupi