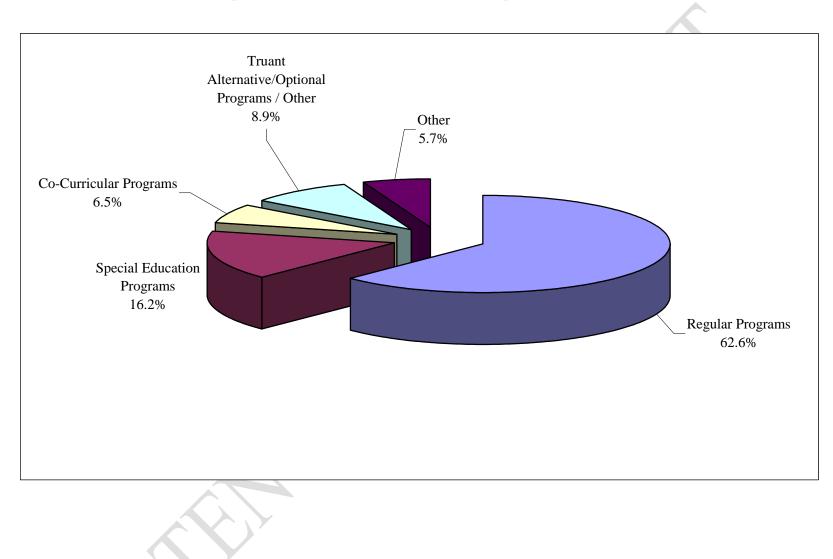

| \$24,996,618 | 11.96%   | \$25,686,852 | 2.76%   |  |
|                                              | ** *** ***   |              |         | ** =0* 0.4*  |         | *** =** =**  | 1        | ** =** * **  | 0.400/  |  |
| OTHER EXPENDITURES                           | \$3,621,902  | \$3,733,417  | 3.08%   | \$3,792,043  | 1.57%   | \$3,732,735  | -1.56%   | \$3,739,963  | 0.19%   |  |
| TOTAL EXPENDITURES                           | \$54,981,485 | \$56,886,477 | 3.46%   | \$56,588,880 | -0.52%  | \$61,951,703 | 9.48%    | \$62,852,861 | 1.45%   |  |
| =                                            |              | Y Y          |         | . , ,        |         |              |          |              |         |  |

### Chart 3.09 Instructional Expenditures Analysis 2009 – 2010 Graph







## Chart 3.11 Historical Expenditures by Object Chart

| _                      |              |              |         |              |         |              |          |              |         |
|------------------------|--------------|--------------|---------|--------------|---------|--------------|----------|--------------|---------|
|                        | ACTUAL       | ACTUAL       |         | ACTUAL       |         | BUDGET       |          | BUDGET       |         |
|                        | FY 2006      | FY 2007      | Δ%      | FY 2008      | Δ%      | FY 2009      | Δ%       | FY 2010      | Δ%      |
|                        |              |              |         |              |         |              |          |              |         |
| SALARY COSTS