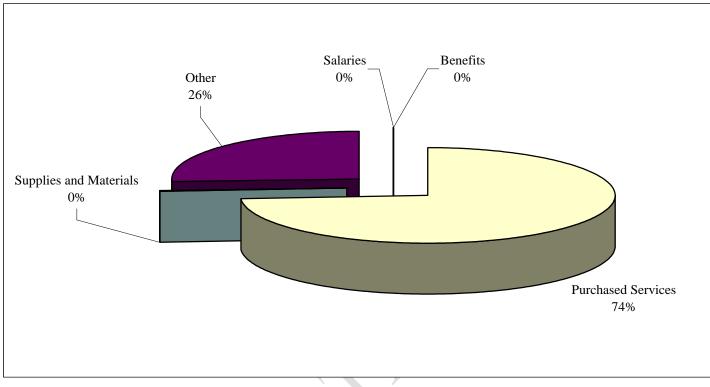

\$50,000  |          | \$100,000   | 100.00% |
| TRANSFERS                    | \$0       | \$0       |          | \$0       |          | \$0       |          | \$0         |         |
| CONTINGENCIES                | \$0       | \$0       |          | \$0       |          | \$0       |          | \$0         |         |
| TOTAL OTHER NON-SALARY COSTS | \$488,789 | \$689,041 | 40.97%   | \$810,546 | 17.63%   | \$873,368 | 7.75%    | \$1,013,645 | 16.06%  |
|                              |           |           |          |           |          |           |          |             |         |
| TOTAL COSTS                  | \$488,789 | \$689,041 | 40.97%   | \$810,546 | 17.63%   | \$873,368 | 7.75%    | \$1,013,645 | 16.06%  |

# Tort FundChart 3.80Expenditures by Object 2009-2010 Graph



# SELF-INSURANCE FUNDS—INTERNAL SERVICE FUNDS

The Internal Service Funds are intended to account for business-type activities, and include the Self Insurance Medical, Dental and Workers' Compensation Funds. The Illinois State Board of Education does not recognize self insurance funds and therefore, the balances are eliminated in consolidation and the net surplus/deficit is added to the Educational Fund Instructional program in the benefits object for the ISBE AFR. However, for purposes of GAAP reporting, the Self Insurance Funds are separate and distinct from the Governmental Funds and are presented as supplemental in the CAFR. This presentation is consistent with the GAAP presentation in the CAFR.

## REVENUE

The Self Insured Dental and Pharmacy Funds were established in FY 2003 in or