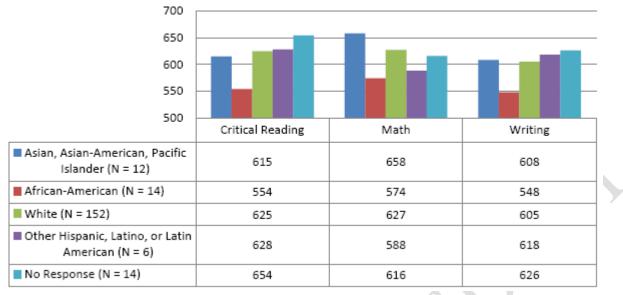

0.4      | 20.7      |
| National    | 20.7      | 20.7      | 20.8      | 21        | 21        |
| READING     |           |           |           |           |           |
| Local       | 23.4      | 23.6      | 23.8      | 24.3      | 23.8      |
| State       | 20.5      | 20.3      | 20.6      | 20.5      | 20.6      |
| National    | 21.3      | 21.3      | 21.4      | 21.5      | 21.4      |
| SCIENCE     |           |           |           |           |           |
| Local       | 22.0      | 22.4      | 22.2      | 22.9      | 22.9      |
| State       | 20.2      | 20.4      | 20.4      | 20.4      | 20.5      |
| National    | 20.9      | 20.9      | 20.9      | 20.9      | 20.8      |



Chart 4.56 SAT Score Comparisons: Local, State, and National Averages, Class of 2008







Chart 4.58 Average SAT Scores Disaggregated by Race/ Ethnicity







Chart 4.60 SAT I Scores: Mathematics Five Year Comparison 2004-2008





#### Chart 4.62 Prairie State Achievement Examination

The following tables show the percentages of student scores in each of four performance levels. These levels were established with the help of Illinois educators who teach the grade levels and learning areas tested. Due to rounding, the sum of the percentages in the four performance levels may not always equal 100.

| Level 1 Academic Warning -  | Student work demonstrates limited knowledge and skills in the subject. Because of major gaps in learning, students apply<br>knowledge and skills ineffectively.    |
|-----------------------------|------------------------------------------------------