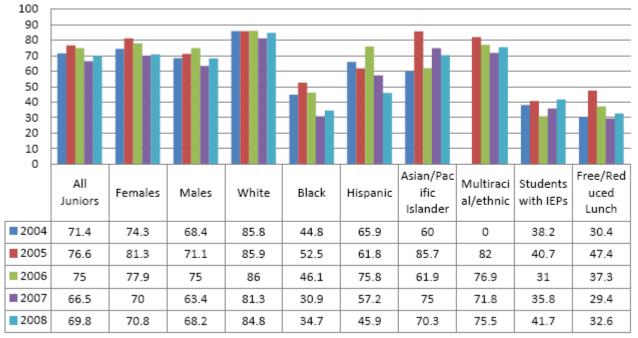

.4 | 45.7 | 14.4 | 13.8  | 40.6   | 31.2 | 10.5    | 12.6 | 31.3 | 45.6 |  |

#### Grade 11 - Gender

|        |                             | Reading |      |      |      |      | Mathe | ernatics |      | Science |      |      |      |  |
|--------|-----------------------------|---------|------|------|------|------|-------|----------|------|---------|------|------|------|--|
|        | Levela                      | 1       | 2    | 3    | 4    | 1    | 2     | 3        | 4    | 1       | 2    | 3    | 4    |  |
| Male   | School<br>Distrist<br>Scate | 11.6    | 16.8 | 26.8 | 44.8 | 14.6 | 14.5  | 40.5     | 30.3 | 10.6    | 12.3 | 29.0 | 48.0 |  |
| Fenale | School<br>District<br>State | 12.2    | 15.0 | 25.6 | 47.2 | 14.1 | 12.7  | 40.7     | 32.5 | 10.2    | 13.0 | 35.0 | 41.8 |  |







Chart 4.66 PSAE Meets/Exceeds Five Year Comparison - Math





#### Chart 4.68 2008 Adequate Yearly Progress (AYP) Status Report

No

No

No

Is this school making Adequate Yearly Progress (AYP)?

Is this school making AYP in Reading?

Is this school making AYP in Mathematics?

| Has this school been identified for School Improvement according to the<br>AYP specifications of the federal No Child Left Behind Act? |                         |           |  |  |
|----------------------------------------------------------------------------------------------------------------------------------------|-------------------------|-----------|--|--|
| 2008-09 Federal Improvement Status                                                                                                     | Restructurin