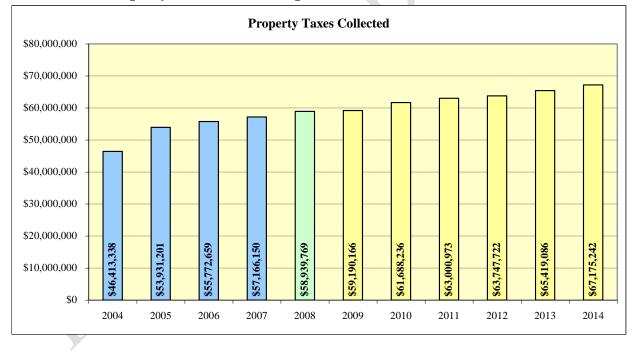

46,954,156   | \$46,413,338 | 98.85%       |
| 2005      | \$54,686,062   | \$53,931,201 | 98.62%       |
| 2006      | \$56,745,778   | \$55,772,659 | 98.29%       |
| 2007      | \$58,464,808   | \$57,166,150 | 97.78%       |
| 2008      | \$60,762,648   | \$58,939,769 | 97.00%       |
| 2009 *    | \$61,020,790   | \$59,190,166 | 97.00%       |
| 2010 *    | \$63,596,120   | \$61,688,236 | 97.00%       |
| 2011 *    | \$64,949,457   | \$63,000,973 | 97.00%       |
| 2012 *    | \$65,719,301   | \$63,747,722 | 97.00%       |
| 2013 *    | \$67,442,357   | \$65,419,086 | 97.00%       |
| 2014 *    | \$69,252,827   | \$67,175,242 | 97.00%       |
|           |                |              |              |

\* Estimated

#### Chart 4.13 Property Taxes Collected per \$100 of Taxable Value



#### Property Tax Assessed Value and Market Value

| Levy Year | Fiscal<br>Years | Market Value  | District Assessed<br>Value | % Increase in<br>Assessed<br>Value |
|-----------|-----------------|---------------|----------------------------|------------------------------------|
| 2004      | 2005-2006       | 4,652,363,994 | 1,550,787,998              |                                    |
| 2005      | 2006-2007       | 5,911,155,360 | 1,970,385,120              | 27.06%                             |
| 2006      | 2007-2008       | 5,861,138,838 | 1,953,712,946              | -0.85%                             |
| 2007      | 2008-2009       | 6,160,815,558 | 2,053,605,186              | 5.11%                              |
| 2008      | 2009-2010       | 7,212,654,203 | 2,404,218,068