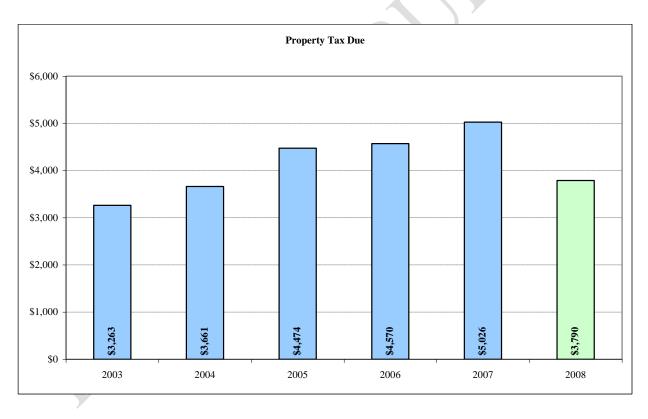

300    |
| Taxable Value *                         | \$114,570 | \$123,347 | \$164,298 | \$160,505 | \$176,544 | \$149,946 |
| Property Tax Rate Assessed**            | \$2.85    | \$2.97    | \$2.72    | \$2.85    | \$2.85    | \$2.53    |
| Property Tax Due                        | \$3,263   | \$3,661   | \$4,474   | \$4,570   | \$5,026   | \$3,790   |
| Change From Prior Year                  |           | \$398     | \$813     | \$96      | \$456     | -\$1,236  |
| Percentage Increase in Taxes            |           | 12.21%    | 22.21%    | 2.15%     | 9.97%     | -24.60%   |

## Chart 4.16 Property Tax on <u>Home Valued at \$300,000 in 2003</u>

\* Includes a homestead exemption of \$3,500 for 2003, \$5,000 for 2004-2007 and \$5,500 for 2008

\*\* Per \$100 of assessed valuation





## Governmental Funds

| Chart 4.18 Five Year Con       | iparison an  | d Three Ye           | ar Financia  | l Projectio           | n Chart                            |                             |                           |                                    |
|--------------------------------|--------------|----------------------|--------------|-----------------------|------------------------------------|-----------------------------|---------------------------|------------------------------------|
|                                | ACTUAL       | ACTUAL               | ACTUAL       | BUDGET                | BUDGET                             | ESTIMATE                    | ESTIMATE                  | ESTIMATE                           |
|                                | FY 2006