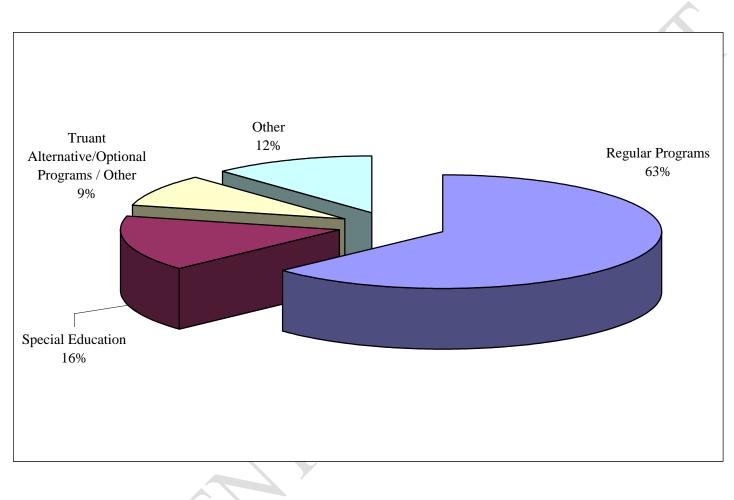

| \$219,413    | \$236,887    | 7.96%   | \$294,905    | 24.49%  | \$248,020    | -15.90%  | \$257,789    | 3.94%   |
|                                              |              |              |         |              |         |              |          |              |         |
| TOTAL EXPENDITURES                           | \$39,964,332 | \$43,121,070 | 7.90%   | \$43,448,564 | 0.76%   | \$47,559,179 | 9.46%    | \$47,698,956 | 0.29%   |
| _                                            | XX           |              |         |              |         |              |          |              |         |
|                                              |              |              |         |              |         |              |          |              |         |







#### Chart 3.28 Expenditure History by Function Graph

# Chart 3.29 Expenditure by Object Chart

| -                            |              |              |        |              |          |              |          |              |         |
|------------------------------|--------------|--------------|--------|--------------|----------|--------------|----------|--------------|---------|
|                              | ACTUAL       | ACTUAL       |        | ACTUAL       |          | BUDGET       |          | BUDGET       |         |
|                              | FY 2006      | FY 2007      | Δ%     | FY 2008      | Δ%       | FY 2009      | Δ%       | FY 2010      | Δ%      |
|                              |              |              |        |              |          |