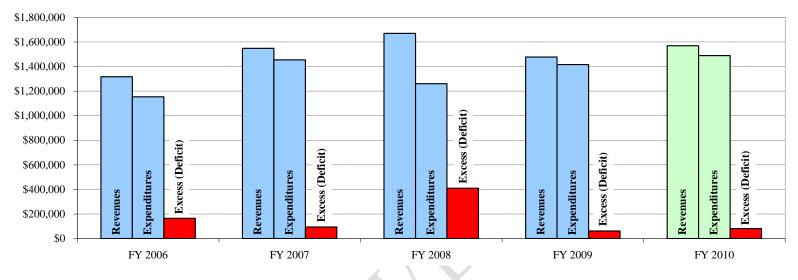

13.5                                                                                                                                      |               |        |                  |         |                  |          |                  |       |
|                                                                                                                                                           |               |        | 150.86%<br>18.10 |         | 138.61%<br>16.63 |          | 137.24%<br>16.47 |       |
| OF EXPENDITURES 13.5                                                                                                                                      |               |        |                  |         |                  |          |                  |       |

BUDGET





**Revenues vs. Expenditures** 



Year-End Fund Balance



## Chart 3.50 Revenue by Source Chart

| _                        |           |           |        |           |         |           |         |           |        |
|--------------------------|-----------|-----------|--------|-----------|---------|-----------|---------|-----------|--------|
|                          | ACTUAL    | ACTUAL    |        | ACTUAL    |         | BUDGET    |         | BUDGET    |        |
|                          | FY 2006   | FY 2007   | Δ%     | FY 2008   | Δ%      | FY 2009   | Δ%      | FY 2010   | Δ%     |
| LOCAL                    |           |           |        |           |         |           |         |           |        |
| Levy                     | \$719,859 | \$795,583 | 10.52% | \$8