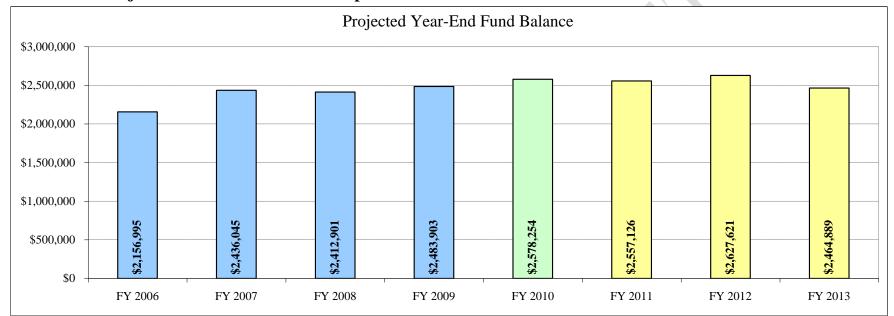

|                      |             |                              |              |                     |                     |             |
|                                     |                                 |                      |             |                              |              |                     |                     |             |
|                                     |                                 |                      |             |                              |              |                     |                     |             |

## Chart 4.27 Five Year Comparison and Three Year Financial Projection Chart

#### **Bond and Interest Fund**



#### Chart 4.28 Projected Revenues vs. Expenditures Graph

#### **Bond and Interest Fund**



## Chart 4.29 Projected Year-End Balances Graph

## Transportation Fund

| FY 2006         FY 2007         FY 2008         FY 2009         FY 2010         FY 2011         FY 2012         FY 201           REVENUES         \$\$760.713         \$\$862.044         \$\$861.092         \$\$858.004         \$\$919.253         \$\$870.584         \$905.899         \$963.756           State Sources         \$\$557.000         \$\$685.756         \$\$808.952         \$\$619.385         \$\$650.354         \$\$641.301         \$\$653.692         \$\$667.098           Gut         \$0         \$0         \$0         \$0         \$0         \$0         \$0         \$0         \$0         \$0         \$0         \$0         \$0         \$0         \$0         \$0         \$0         \$0         \$0