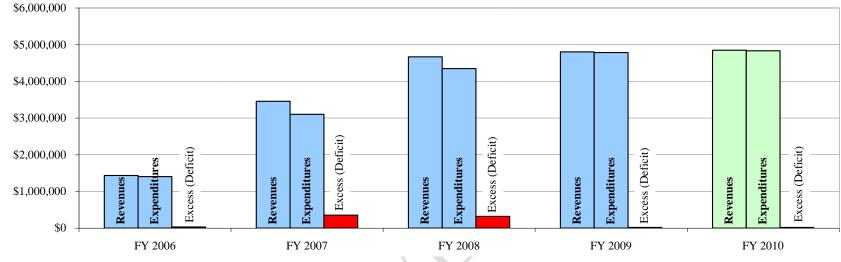

|                  |           |                 |         |                    |        |                    |        |
| FUND BALANCE AS # OF MONTHS<br>OF EXPENDITURES | 2.57              | 2.53             |           | 2.69            |         | 2.49               |        | 2.51               |        |
| of Employees                                   | 2001              | 2.55             |           | 2.09            |         | 2.47               |        | 2.51               |        |
|                                                |                   |                  |           |                 |         |                    |        |                    |        |

### Chart 3.81 Revenue by Source and Expenditures by Object Chart

#### Self-Insurance Fund





**Revenues vs. Expenditures** 

Chart 3.83 Historical Year-End Balance Graph

Year-End Fund Balance



# Self-Insurance FundChart 3.84Revenues by Source Chart

|                         | ACTUAL      | ACTUAL      |         | ACTUAL      |        | BUDGET      |         | BUDGET      |         |
|-------------------------|-------------|-------------|---------|-------------|--------|-------------|---------|-------------|---------|
|                         | FY 2006     | FY 2007     | Δ%      | FY 2008     | Δ%     | FY 2009     | Δ%      | FY 2010     | Δ%      |
| LOCAL                   |             |             |         |             |        | · · · ·     |         |             |         |
| Charges for Services    | \$1,432,770 | \$3,419,934 | 138.69% | \$4,620,342 | 35.10% | \