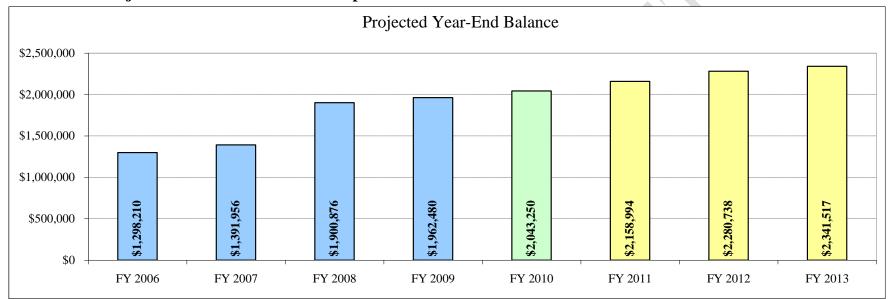

|                                     |                                 |                      |                       |                                         |                 |                 |                                 |                                     |

#### Comparison and Three Vear Financial Projection Chart Ch ant 1 20 **T**...• **X**7

#### **Transportation Fund**



#### Chart 4.31 Projected Revenues vs. Expenditures Graph

#### **Transportation Fund**



## Chart 4.32 Projected Year-End Balances Graph

## Municipal Retirement/Social Security Fund

| Chart 4.33 Five Year Com             | parison and | d Three Yea | ar Financial | l Projectio | n Chart     |             |             |             |
|--------------------------------------|-------------|-------------|--------------|-------------|-------------|-------------|-------------|-------------|
|                                      | ACTUAL      | ACTUAL      | ACTUAL       | BUDGET      | BUDGET      | ESTIMATE    | ESTIMATE    | ESTIMATE    |
|                                      | FY 2006     | FY 2007     | FY 2008      | FY 2009     | FY 2010     | FY 2011     | FY 2012     | FY 2013     |
| REVENUES                             |             |             |              |