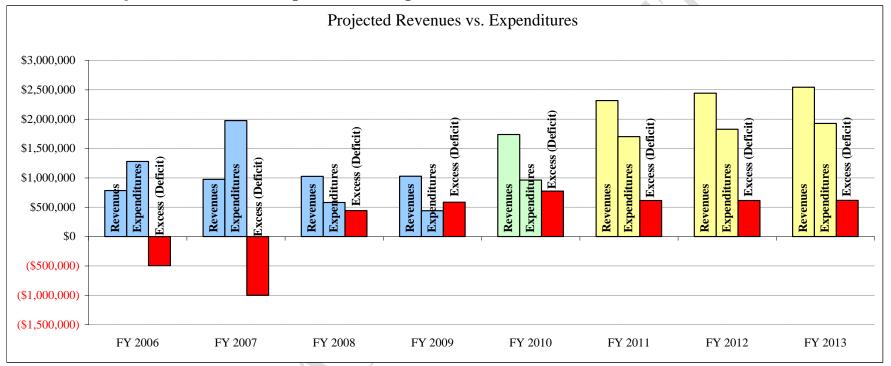

|             |             |             |
| BALANCE                             | \$2,096,471   | \$475,552     | \$304,795   | \$274,674   | \$430,581   | \$430,581   | \$430,581   | \$430,581   |
|                                     |               |               |             |             |             |             |             |             |
|                                     |               |               |             |             |             |             |             |             |
|                                     |               |               |             |             |             |             |             |             |

X

#### Chart 4.36 Five Year Comparison and Three Year Financial Projection Chart

#### Fire Prevention and Life Safety Fund



#### Chart 4.37 Projected Revenues vs. Expenditures Graph

#### Fire Prevention and Life Safety Fund



## Chart 4.38 Projected Year-End Balances Graph

## Working Cash Fund

| Chart 4.39 Five Year Com            | parison and | d Three Ye  | ar Financia | l Projectio | n Chart     |             |             |              |
|-------------------------------------|-------------|-------------|-------------|-------------|-------------|-------------|-------------|--------------|
| Γ                                   | ACTUAL      | ACTUAL      | ACTUAL      | BUDGET      | BUDGET      | ESTIMATE    | ESTIMATE    | ESTIMATE     |
|                                     | FY 2006     | FY 2007     | FY 2008     | FY 2009     | FY 2010     | FY 2011     | FY 2012     | FY 2013      |
| REVENUES