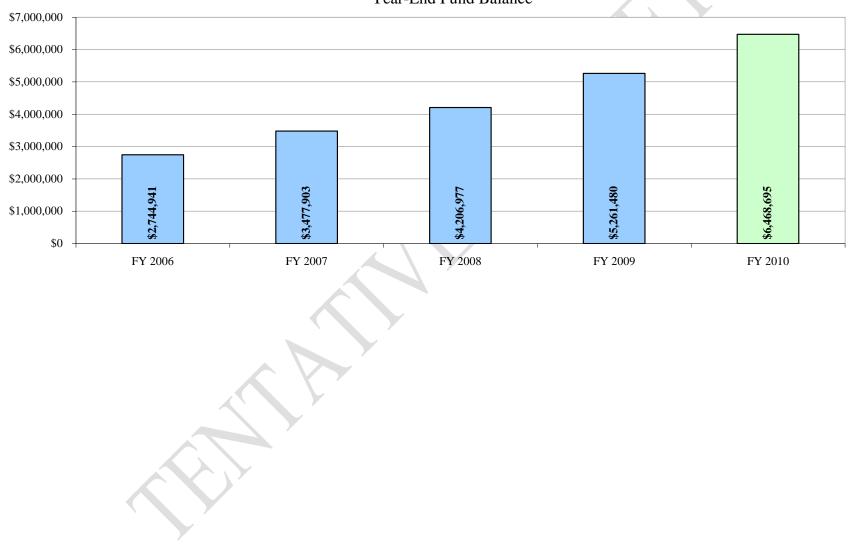

|             |         |                                    |         |             |         |              |         |
|                                     |             | Y           |         |                                    |         |             |         |              |         |
|                                     |             |             |         |                                    |         |             |         |              |         |
|                                     |             |             |         |                                    |         |             |         |              |         |

# Chart 3.72 Revenue by Source and Other Financing Sources (Uses) Chart

### Working Cash Fund

#### Chart 3.73 Historical Year-End Balance Graph



Year-End Fund Balance

### Working Cash Fund

# Chart 3.74 Detailed Revenue and Other Financing Sources(Uses) Chart

|                                                                                                                                                                                                                                                  | 0                                      |                                        |                                        |                                        |                                               |
|-------------------------------------------------------------------------------------------------------------------------------------------------------------------------------------------------------------------------------