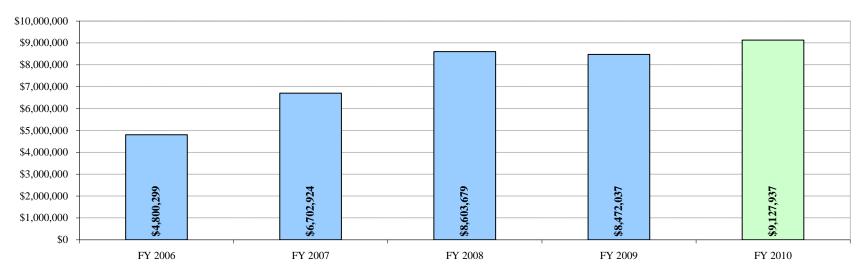

|         |             |        |
| OF EXPENDITURES                     | 8.06          | 18.15       |         | 19.85       |          | 16.11       |         | 17.67       |        |
|                                     |               |             |         |             |          |             |         |             |        |
|                                     | 7             |             |         |             |          |             |         |             |        |
|                                     |               |             |         |             |          |             |         |             |        |

## Chart 3.34 Revenues by Source and Expenditures by Object Chart





**Revenues vs. Expenditures** 

Chart 3.36 Historical Year-End Balances Graph



Year-End Fund Balance

# Chart 3.37 Revenues by Source Chart

| Γ                                           | ACTUAL      | ACTUAL      |         | ACTUAL      |         | BUDGET      |         | BUDGET      |         |
|---------------------------------------------|-------------|-------------|---------|-------------|---------|-------------|---------|-------------|---------|
|                                             | FY 2006     | FY 2007     | Δ%      | FY 2008     | Δ%      | FY 2009     | Δ%      | FY 2010     | Δ%      |
| LOCAL                                       |             |             |         |             |         |             |         |             |         |
| Property Tax Levy                           | \$3,562,736 | \$4,528,091 | 27.10%  | \$4,950,289 | 9.32