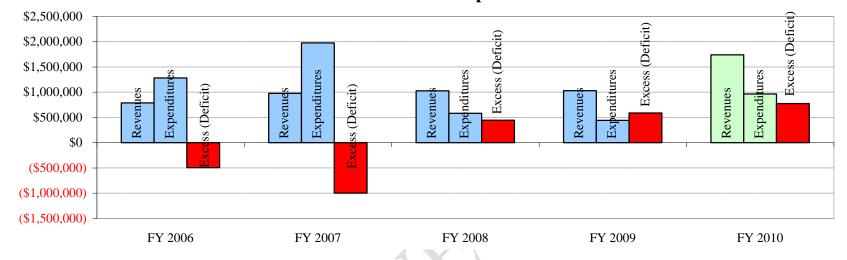

|                            |                            |          |                        |                    |                        |                    |                        |                    |
| Y .                                                                                                             |                            |                            |          |                        |                    |                        |                    |                        |                    |

#### **Chart 3.66 Revenue by Source and Expenditures by Object Chart**

#### Fire Prevention and Life Safety Fund

#### **Revenue by Source and Expenditures by Object Graph Chart 3.67**



**Revenues vs. Expenditures** 





Year-End Fund Balance

# Fire Prevention and Life Safety Fund

# Chart 3.69 Revenues by Source Chart

|                                             | ACTUAL    | ACTUAL    |         | ACTUAL      |         | BUDGET      |         | BUDGET      |         |
|---------------------------------------------|-----------|-----------|---------|-------------|---------|-------------|---------|-------------|---------|
|                                             | FY 2006   | FY 2007   | Δ%      | FY 2008     | Δ%      | FY 2009     | Δ%      | FY 2010     | Δ%      |
| LOCAL                                       |           |           |         |             |         |             |         |             |         |
| Levy