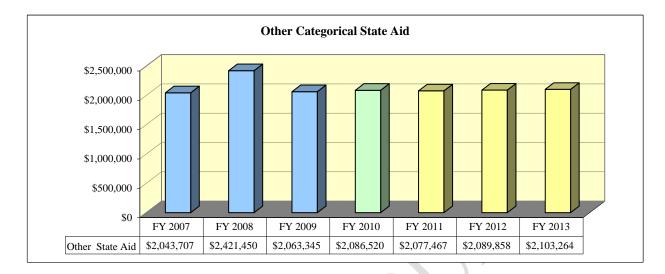

e of Illinois has not yet determined the Foundation level for the 2009-2010 school year. In addition, the first five payments of State aid will be paid from Federal Stimulus funds and are therefore recorded as Federal funds. The decrease in General State Aid in the 2008-2009 year is due to the payment of State aid with Federal Stimulus funds.

The State of Illinois has not yet determined the GSA Foundation level for FY 2010 or the funding level for the categorical aid. The District is not significantly impacted by the GSA Foundation level because it receives funding according to the Alternate Formula. The District has estimated all State revenue based on the prior year calculations less the amount of State aid that will be paid by the federal government.

#### Other Categorical State Aid



#### Chart 4.10 Other Categorical State Aid

Other major state financial support for schools is in the form of categorical and special program grants and grants for school reform and improvement initiatives. State categorical grants provide funds for special education, transportation, vocational education, school lunch and breakfast, textbooks, adult education, school construction, and gifted and remedial student programs.<sup>5</sup>

These state aid payments fluctuate each year depending on district costs, state funding levels for categorical grants and continuation of state grant funding for specific programs.

#### Significant Expenditures

#### Salaries and Benefits

The majority of District costs and annual increases relate to salaries and benefits. The majority of the increases in