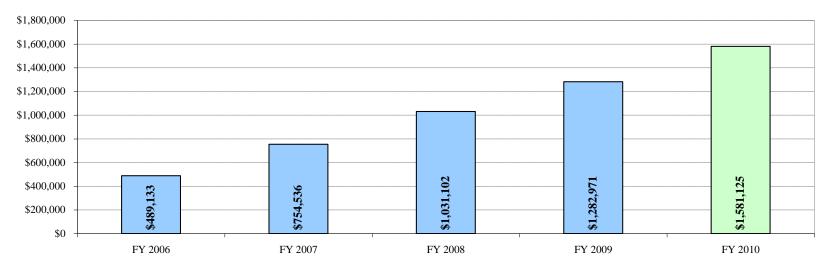

|         |                           |        |                    |        |             |        |
|                                      | /                                    |                   |         |                           |        |                    |        |             |        |
|                                      |                                      |                   |         |                           |        |                    |        |             |        |

X

## Chart 3.58 Revenue by Source and Expenditure by Function Chart

#### Municipal Retirement/Social Security Fund

#### Chart 3.59 Historical Revenue vs. Expenditures Graph



**Revenues vs. Expenditures** 

Chart 3.60 Historical Year-End Balance Graph

Year-End Fund Balance



# Municipal Retirement/Social Security Fund

# Chart 3.61 Revenues by Source Chart

| _                                           |             |             |        |             |         |             |         |             |        |
|---------------------------------------------|-------------|-------------|--------|-------------|---------|-------------|---------|-------------|--------|
|                                             | ACTUAL      | ACTUAL      |        | ACTUAL      |         | BUDGET      |         | BUDGET      |        |
|                                             | FY 2006     | FY 2007     | Δ%     | FY 2008     | Δ%      | FY 2009     | Δ%      | FY 2010     | Δ%     |
| LOCAL                                       |             |             |        |