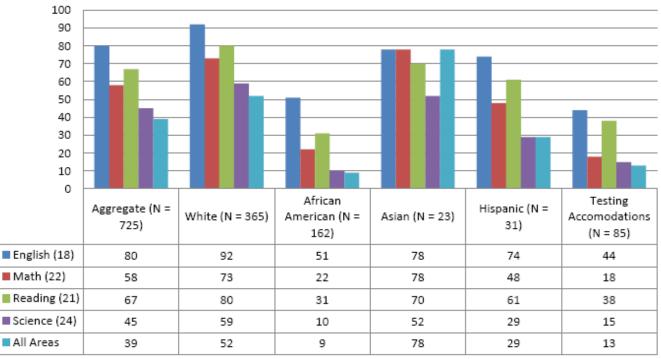

# Oak Park and River Forest High School 201 N. Scoville Oak Park, Illinois 60302