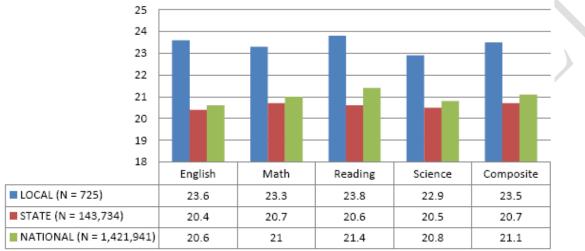

es comparative data that can be used as indices of academic effectiveness and resource management. The School Report Card documents District 200's excellent record in the key areas of performance and accountability. The current School Report Card shows that the District's graduation rates continue to exceed state averages.

#### Chart 1.13 ACT Composite, Graduation Rate Chart

|                                              | District | State  |
|----------------------------------------------|----------|--------|
| ACT Composite                                | 23.5     | 20.5   |
| Graduation Rate                              | 94.30%   | 86.50% |
| Source: 2008 Illinois School District Report | t Card   |        |



Chart 1.14 ACT Local, State, and National Average Scores Class of 2008



The District students continue to outperform State and National test scores averages by 2-3 scale points. This pattern is true when disaggregated by race and gender, as well, although the point differences are more varied among the sub groups. Disaggregating average scores by race and ethnicity reveals scale score gaps of up to 8 points between White and African American students and smaller gaps between White students and other students of color.

Chart 1.15 ACT Composite Scores 2004-2008





Chart 1.16 College Readiness: Percent of Students Meeting ACT Benchmarks 2008

Oak Park and River Forest High School Students are more likely than their peers on the State and National level to reach college readiness benchmarks.



Chart 1.17 SAT Score Comparisons" Local, State and National Avera