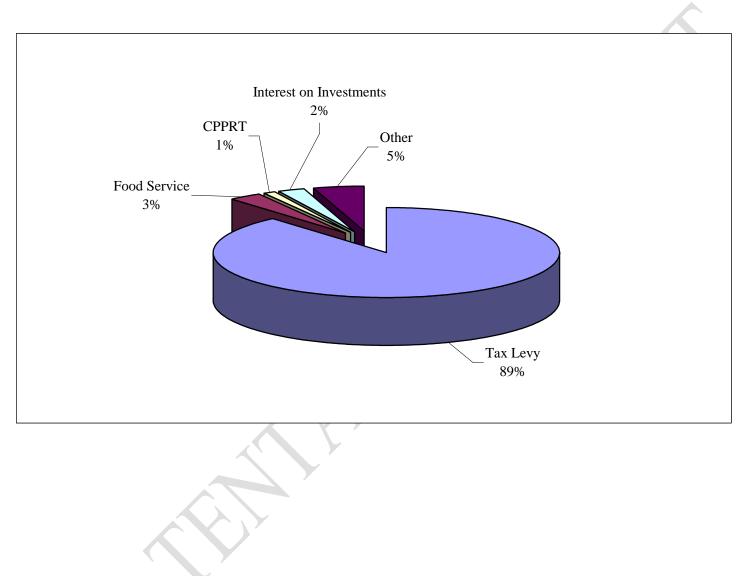

| 1.06%   | \$2,716,427  | 77.20%  |
| TOTAL FEDERAL REVENUES                        | \$1,453,673  | \$1,421,289  | -2.23%  | \$1,516,997  | 6.73%   | \$1,533,005  | 1.06%   | \$2,716,427  | 77.20%  |
|                                               |              |              |         |              |         |              |         |              |         |
| TOTAL REVENUES                                | \$63,032,803 | \$70,025,471 | 11.09%  | \$69,258,449 | -1.10%  | \$70,048,236 | 1.14%   | \$73,578,793 | 5.04%   |
|                                               |              |              |         |              |         |              |         |              |         |

## Chart 3.05 Revenues by Source 2009-2010 Graph



## Chart 3.06 Local Revenue Analysis 2009-2010







## Chart 3.08 Expenditures by Function Chart

|                                              | ACTUAL       | ACTUAL       |         | ACTUAL       |         | BUDGET       |          | BUDGET       |         |  |
|----------------------------------------------|--------------|--------------|---------|--------------|---------|--------------|----------|--------------|---------|--|
|                                              | FY 2006      | FY 2007      | Δ%      | FY 2008      | Δ%      | FY 2009      | Δ%       | FY 2010      | Δ%      |  |
| INSTRUCTION                                  |              |              |         |              |         |              |          |              |         |  |
| Regular Programs                             | \$18,550,519 | \$20,068,346