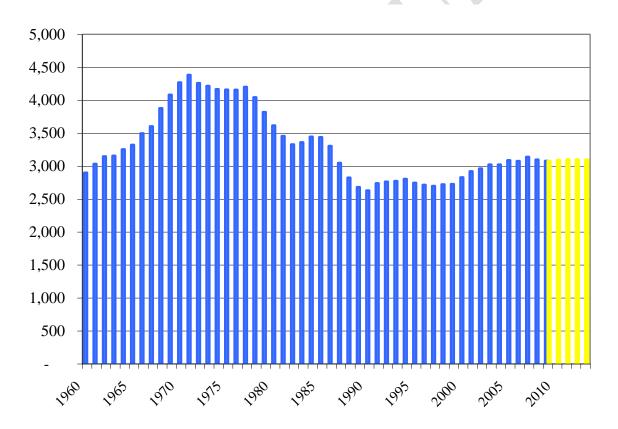

FY 2006 | FY 2007 | FY 2008 | FY 2009 | FY 2010 | FY 2010                  |
| Faculty                       | 211.2   | 226.4   | 224.0   | 225.3   | 227.3   | 2.0                      |
| Non-Certified Employee Groups | 212.3   | 212.1   | 188.1   | 188.4   | 181.3   | (7.1)                    |
| Administration                | 14.2    | 14.6    | 14.1    | 15.6    | 15.6    | -                        |
| TOTALS                        | 437.7   | 453.1   | 426.2   | 429.3   | 424.2   | (5.1)                    |

### Chart 1.19 Allocation of Certified And Classified Staff

### Student Enrollment Trends

The enrollment projection shown below indicates that the District is expecting minimal changes in enrollment over the next several years. The study was conducted in February of 2008.





### Capital Development Budget Process

The District has developed a five-year facility plan to address the maintenance needs of the buildings. The facility plan is a proactive approach to facilitate the highest priority maintenance needs over a five-year period. A Facility Advisory Committee composed of a District administrator, the Director of Buildings and Grounds, building representatives, and community

members meets periodically and reports to the Board Finance Committee. The group reviews recommendations from the divisions regarding instructional renovations and/or enhancements along with recommendations from the Buildings and Grounds staff concerning building maintenance and repair. The Facility Advisory Committee estimates potential costs, prioritizes the list and sends the list