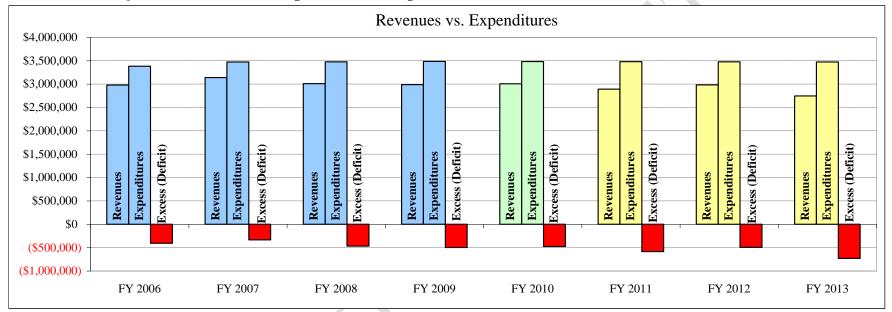

|                     |             |
|                                     |                                 |                      |             |                              |              |                     |                     |             |
|                                     |                                 |                      |             |                              |              |                     |                     |             |
|                                     |                                 |                      |             |                              |              |                     |                     |             |

## Chart 4.27 Five Year Comparison and Three Year Financial Projection Chart

#### **Bond and Interest Fund**



#### Chart 4.28 Projected Revenues vs. Expenditures Graph

#### **Bond and Interest Fund**



## Chart 4.29 Projected Year-End Balances Graph

## Transportation Fund

| FY 2006         FY 2007         FY 2008         FY 2009         FY 2010         FY 2011         FY 2012         FY 201           REVENUES         \$\$760.713         \$\$862.044         \$\$861.092         \$\$858.004         \$\$919.253         \$\$870.584         \$905.899         \$963.756           State Sources         \$\$557.000         \$\$685.756         \$\$808.952         \$\$619.385         \$\$650.354         \$\$641.301         \$\$653.692         \$\$667.098           Gut         \$0         \$0         \$0         \$0         \$0         \$0         \$0         \$0         \$0         \$0         \$0