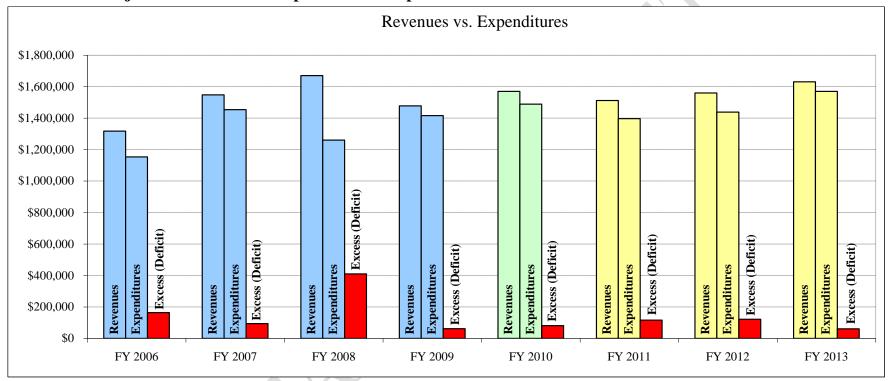

|                                     |                                 |                      |                       |                                         |                 |                 |                                 |                                     |

#### Comparison and Three Vear Financial Projection Chart Ch ant 1 20 **T**...• **X**7

#### **Transportation Fund**



#### Chart 4.31 Projected Revenues vs. Expenditures Graph

#### **Transportation Fund**



## Chart 4.32 Projected Year-End Balances Graph

## Municipal Retirement/Social Security Fund

| Chart 4.33 Five Year Com             | parison and | d Three Yea | ar Financial | l Projectio | n Chart     |             |             |             |
|--------------------------------------|-------------|-------------|--------------|-------------|-------------|-------------|-------------|-------------|
|                                      | ACTUAL      | ACTUAL      | ACTUAL       | BUDGET      | BUDGET      | ESTIMATE    | ESTIMATE    | ESTIMATE    |
|                                      | FY 2006     | FY 2007     | FY 2008      | FY 2009     | FY 2010     | FY 2011     | FY 2012     | FY 2013