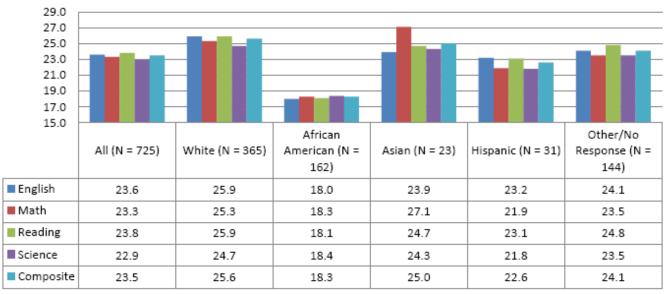

# Oak Park and River Forest High School 201 N. Scoville Oak Park, Illinois 60302