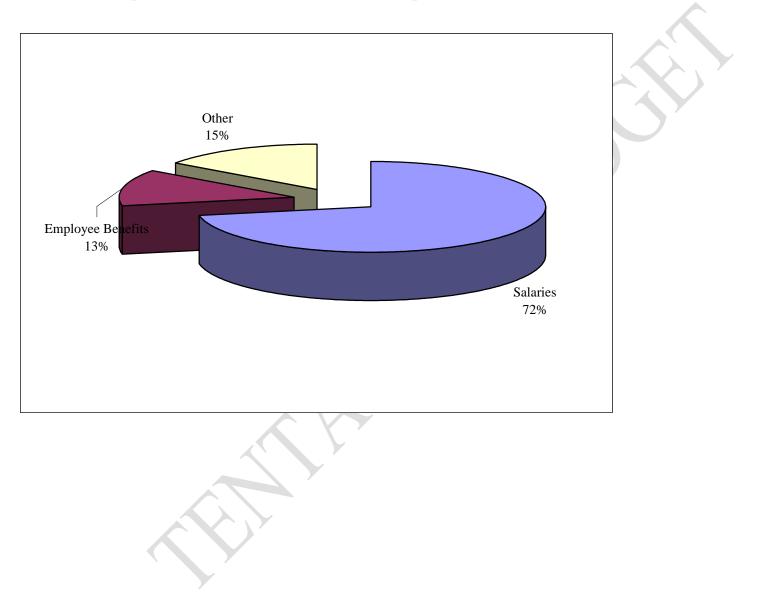

TUITION                      | \$2,446,758  | \$2,861,876  | 16.97% | \$2,592,172  | -9.42%   | \$0          | -100.00% | \$0          |         |
| CONTINGENCIES                | \$0          | \$0          |        | \$0          |          | \$0          |          | \$0          |         |
| TOTAL OTHER NON-SALARY COSTS | \$14,343,997 | \$15,820,125 | 10.29% | \$14,674,307 | -7.24%   | \$16,520,208 | 12.58%   | \$15,402,286 | -6.77%  |
| -                            |              |              |        |              |          |              | ÷        |              |         |
| TOTAL COSTS                  | \$39,964,332 | \$43,121,070 | 7.90%  | \$43,448,564 | 0.76%    | \$47,559,179 | 9.46%    | \$47,698,956 | 0.29%   |

# Chart 3.30 Expenditures by Object 2009 – 2010 Graph





#### Chart 3.31 Salary vs. Non-Salary Expenditures Analysis Graph

### Educational Fund

# Chart 3.32 Detailed Revenues by Source Chart

|                                                             | ACTUAL<br>FY 2006 | ACTUAL<br>FY 2007 | ACTUAL<br>FY 2008 | BUDGET<br>FY 2009 | BUDGET<br>FY 2010 |
|-------------------------------------------------------------|-------------------|-------------------|-------------------|-------------------|-------------------|
| ocal Sources                                                | F1 2000           | F 1 2007          | F 1 2008          | F 1 2009          | F 1 2010          |
|                                                             | ¢29.229.555       | ¢ 42 104 (11      | ¢ 40, 0.47, 5.49  | ¢ 42 CPC 005      | ¢ 42,552,610      |
| G