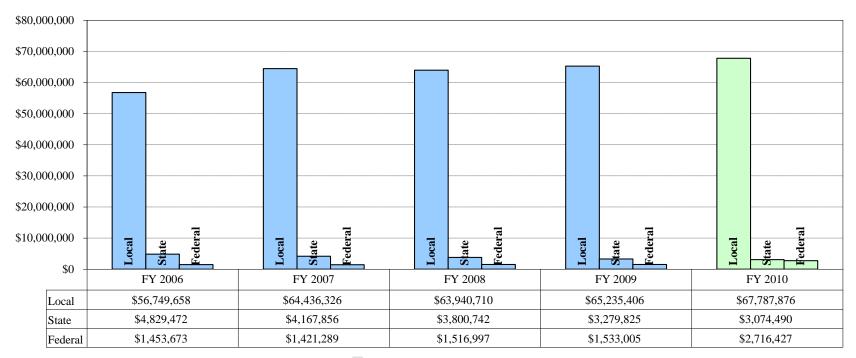

1.06%   | \$2,716,427  | 77.20%  |
| TOTAL FEDERAL REVENUES                        | \$1,453,673  | \$1,421,289  | -2.23%  | \$1,516,997  | 6.73%   | \$1,533,005  | 1.06%   | \$2,716,427  | 77.20%  |
|                                               |              |              |         |              |         |              |         |              |         |
| TOTAL REVENUES                                | \$63,032,803 | \$70,025,471 | 11.09%  | \$69,258,449 | -1.10%  | \$70,048,236 | 1.14%   | \$73,578,793 | 5.04%   |
|                                               |              |              |         |              |         |              |         |              |         |

## Chart 3.05 Revenues by Source 2009-2010 Graph



## Chart 3.06 Local Revenue Analysis 2009-2010







## Chart 3.08 Expenditures by Function Chart

|                                              | ACTUAL       | ACTUAL       |         | ACTUAL       |         | BUDGET       |          | BUDGET       |         |  |
|----------------------------------------------|--------------|--------------|---------|--------------|---------|--------------|----------|--------------|---------|--|
|                                              | FY 2006      | FY 2007      | Δ%      | FY 2008      | Δ%      | FY 2009      | Δ%       | FY 2010      | Δ%      |  |
| INSTRUCTION                                  |              |              |         |              |         |              |          |              |         |  |
| Regular Programs                             | \$18,550,519 | \$20,068,346 | 8