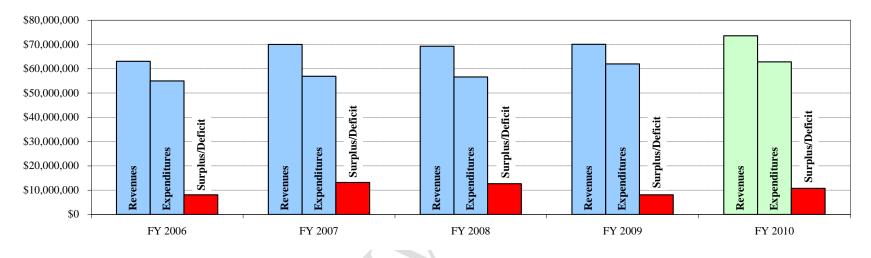

|              |        |
| FUND BALANCE AS # OF MONTHS                                    |              |              |         |              |         |              |          |              |        |
| OF EXPENDITURES                                                | 8.58         | 11.04        |         | 13.77        |         | 14.15        |          | 15.99        |        |
|                                                                |              |              |         |              |         |              |          |              |        |
|                                                                |              |              |         |              |         |              |          |              |        |





#### **Revenues vs. Expenditures**



Chart 3.03 Projected Year-End Fund Balance Graph

**Year-end Fund Balance** 



## Chart 3.04 Revenues by Source Chart

|                                               | ACTUAL       | ACTUAL       |         | ACTUAL       |         | BUDGET       |         | BUDGET       |         |
|-----------------------------------------------|--------------|--------------|---------|--------------|---------|--------------|---------|--------------|---------|
|                                               | FY 2006      | FY 2007      | Δ%      | FY 2008      | Δ%      | FY 2009      | Δ%      | FY 2010      | Δ%      |
| LOCAL                                         |              |              |         |              |         |              |         |              |         |
| Property Tax Lev