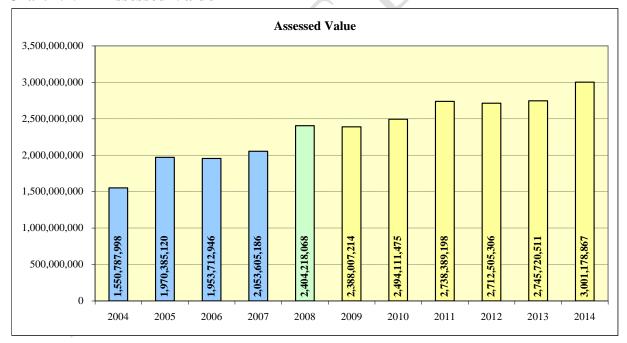

9 *    | 2010-2011       | 7,164,021,642 | 2,388,007,214              | -0.67%                             |
| 2010 *    | 2011-2012       | 7,482,334,425 | 2,494,111,475              | 4.44%                              |
| 2011 *    | 2012-2013       | 8,215,167,594 | 2,738,389,198              | 9.79%                              |
| 2012 *    | 2013-2014       | 8,137,515,918 | 2,712,505,306              | -0.95%                             |
| 2013 *    | 2014-2015       | 8,237,161,533 | 2,745,720,511              | 1.22%                              |
| 2014 *    | 2015-2016       | 9,003,536,601 | 3,001,178,867              | 9.30%                              |

#### Chart 4.14 Property Taxes Assessed and Market Value

\* Estimated

The Assessed Value is 1/3 of the Market Value.



#### Chart 4.15 Assessed Value

#### Impact on Taxpayers

|                                         |           |           |           |           |           | Estimated |
|-----------------------------------------|-----------|-----------|-----------|-----------|-----------|-----------|
| Tax Year                                | 2003      | 2004      | 2005      | 2006      | 2007      | 2008      |
| Market Value of a Home                  | \$300,000 | \$307,799 | \$387,304 | \$382,038 | \$398,977 | \$466,804 |
| Average District Change in Market Value |           | 2.60%     | 25.83%    | -1.36%    | 4.43%     | 17.00%    |
| Assessed % of Market Value              | 16.0%     | 16.0%     | 16.0%     | 16.0%     | 16.0%     | 10.0%     |
| Cook County Multiplier                  |