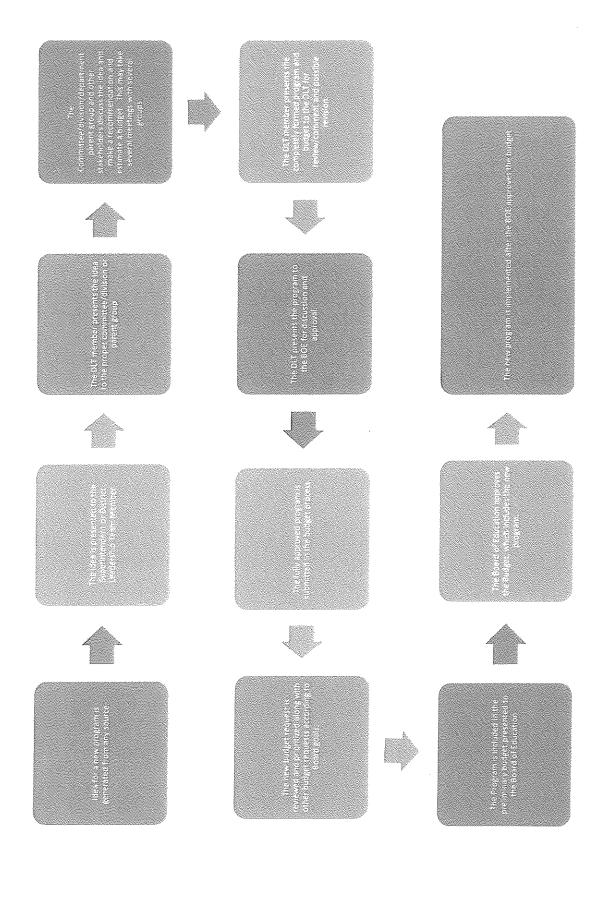

Dr. Lee was concerned about the provision to set up a clearly defined and transparent method for determining priorities in the budgeting process because eventually the Board of Education will have to make difficult choices. He wanted a process for determining those priorities and he reminded the Board of Education that it had affirmed its financial resolution that the District would do that.

Mr. Finnegan stated that he saw the plan recommended as being advisory in nature and a way to increase ideas, participation, and share information earlier which will then filter up to the Board of Education. Ms. Witham affirmed his understanding.

Dr. Lee wanted a clear understanding of what the task force was to do and what it was not to do. Anything that is not a task for it must have a process and he wanted to know how that process would work. Who should bring up new ideas and who should take responsibility for them? Who would be the advocate? He felt the superintendent would be the person to bring forth the structure to the Board of Education. Ms. Witham responded that in the past the model has been simple. A member of DLT or a Board of Education member would come to the Superintendent with an idea, e.g., Early Childhood Education, the Special Olympics, Lacrosse, the Childcare Center, etc., and the idea was assigned to a DLT member. Dr. Lee concurred but said those were small projects, he wanted something in place for projects with serious implications in the long term for educational policies.

Mr. Isoye stated that the current model will be outlined, vetted and brought forward to the Board of Education for discussion. The model could be tested with different ideas. Ms. Patchak-Layman gave the example of the Board of Education earmarking \$100,000 in order to do new projects. The Administration's response has been that cuts will have to be made in other areas to find those dollars. If the Board of Education wanted to have a reading diagnostic test in the school, what process would be used to find those dollars in the budget? Mr. Isoye stated that DLT would discuss this.

Discussion ensued about who should be part of the Advisory Leadership Team (ALT). The model calls for the Superintendent, the Chief Financial Officer, faculty, staff and community representatives. Mr. Dennis noted that some FAC members would serve as well. The Board of Education would ultimately select and approve the members.

It was suggested that the model, the ALT, and ideas come to the November Finance meeting and the plan approved at the regular Board of Education meeting.

Mr. Isoye stated that the theory for the new structure was that those working closest to the programs and students could conceptually look at efficiencies with regard to cost containment. He did not believe the FAC would work on large cuts. Mr. Dennis stated that it was the prerogative of the Board of Education and DLT to make those decisions; decisions on larger programmatic or considerations for realignment would rest with DLT.

Mr. Isoye stated that the administration had been given approval to move forward on education. FAC wants to move forward on the rest of the concept and Dr. Lee's concern is about where to start. He reiterated that this was a working document and asked all to understand that more information would be learned as the process continues.