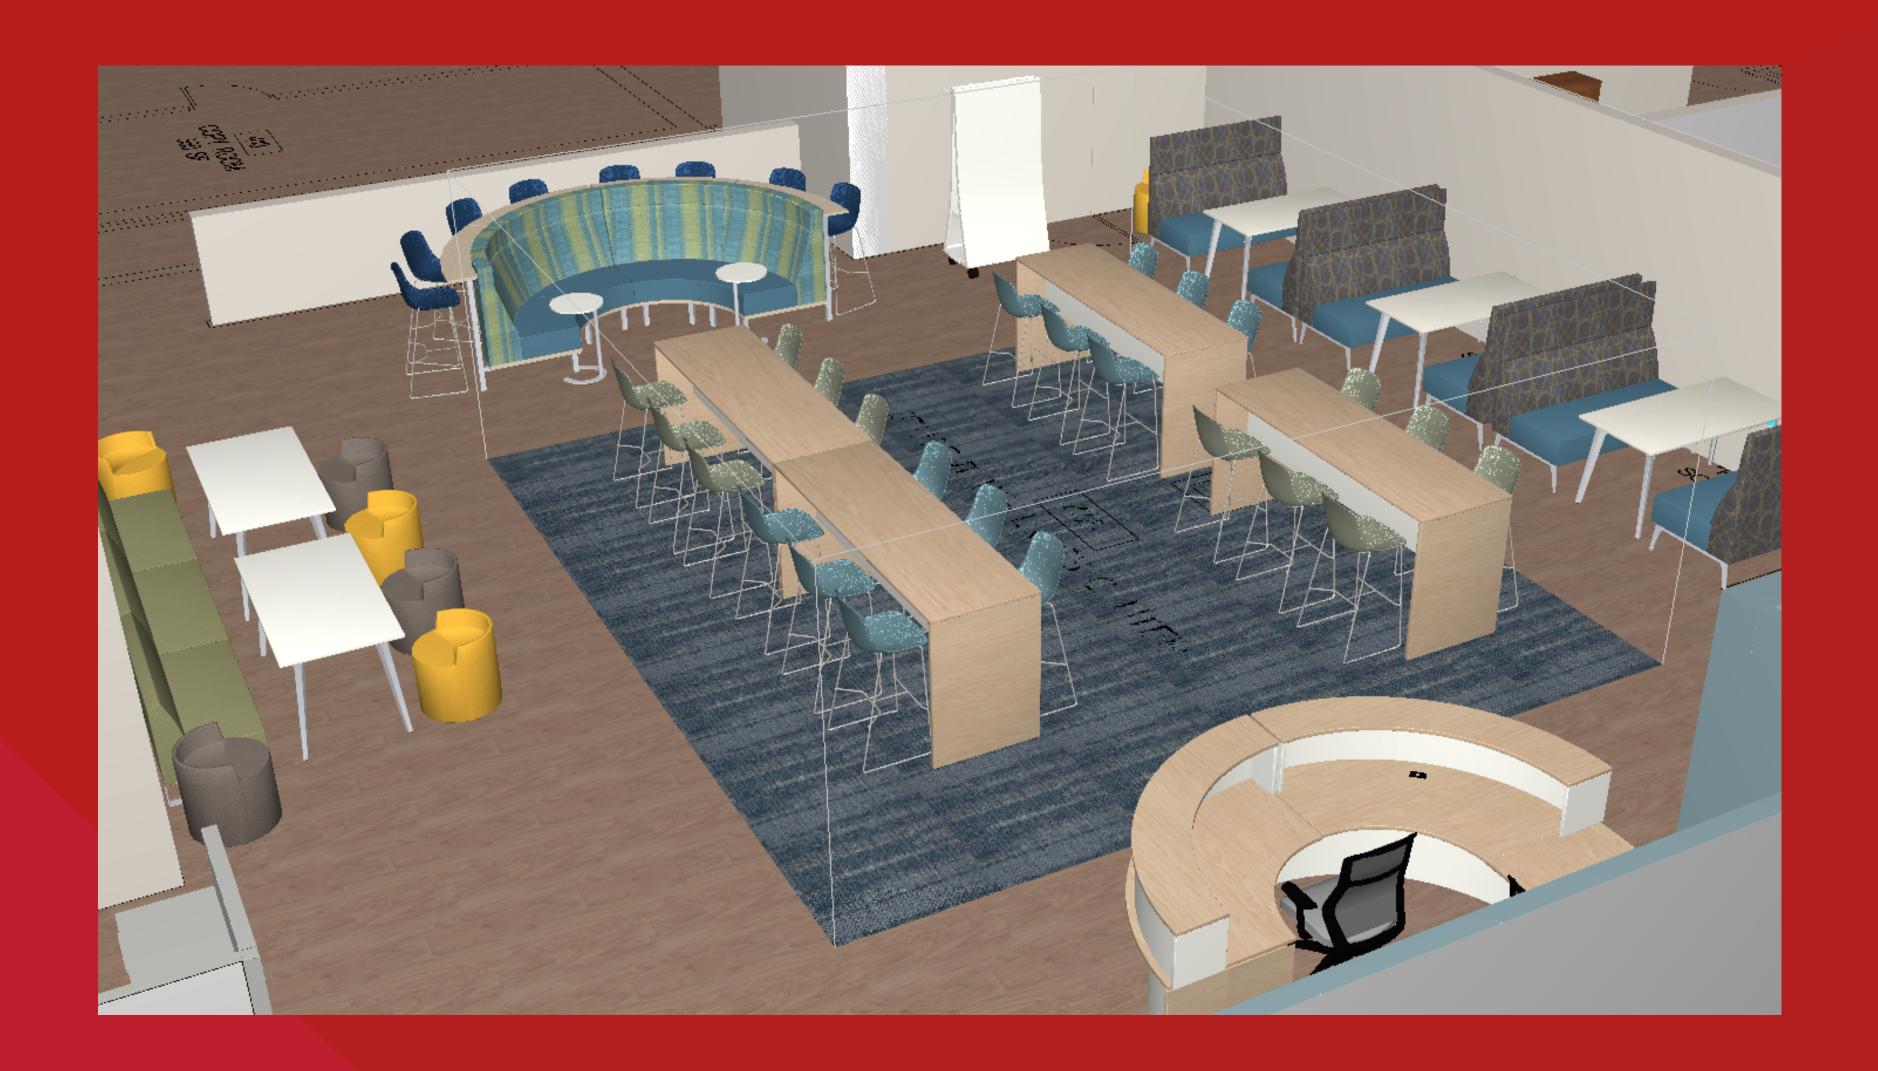

### Firewall, Wireless and Switch Upgrades

DISTRICT

BUDGET

2022-23 School Year

**Budget Highlights** 

- - prep rooms
- Student Center (1 large open area)
  - 2 Classrooms
- HVAC Replacement