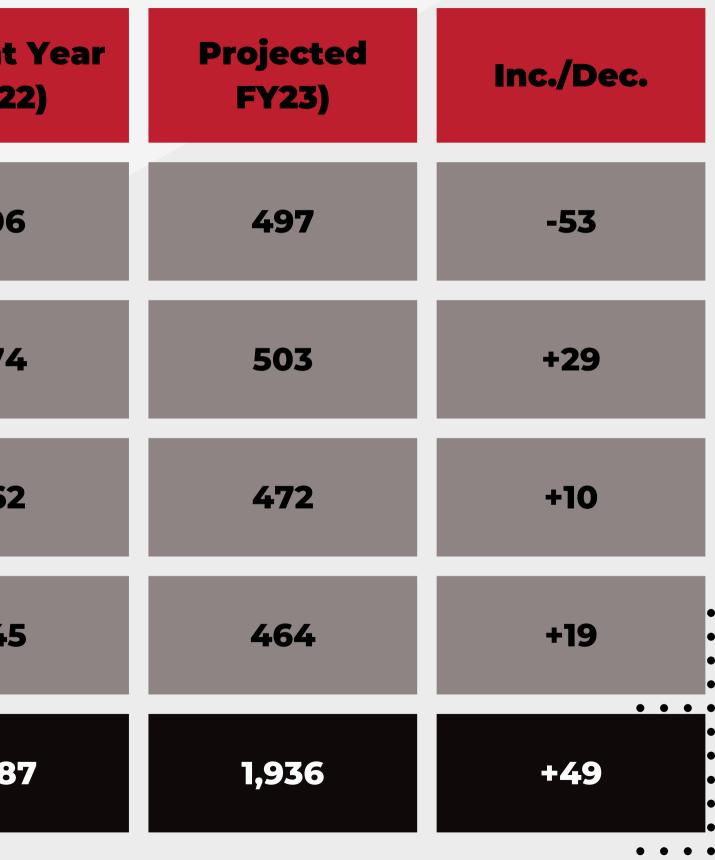

| 0000                          |             | High            |
|-------------------------------|-------------|-----------------|
|                               | Grade       | Current<br>(FY2 |
|                               | 9th         | 506             |
| DISTRICT                      | 10th        | 474             |
| BUDGET<br>2022-23 School Year | 11th        | 462             |
| HS Enrollment Increases       | <b>12th</b> | 445             |
|                               | HS Total    | 1,88            |