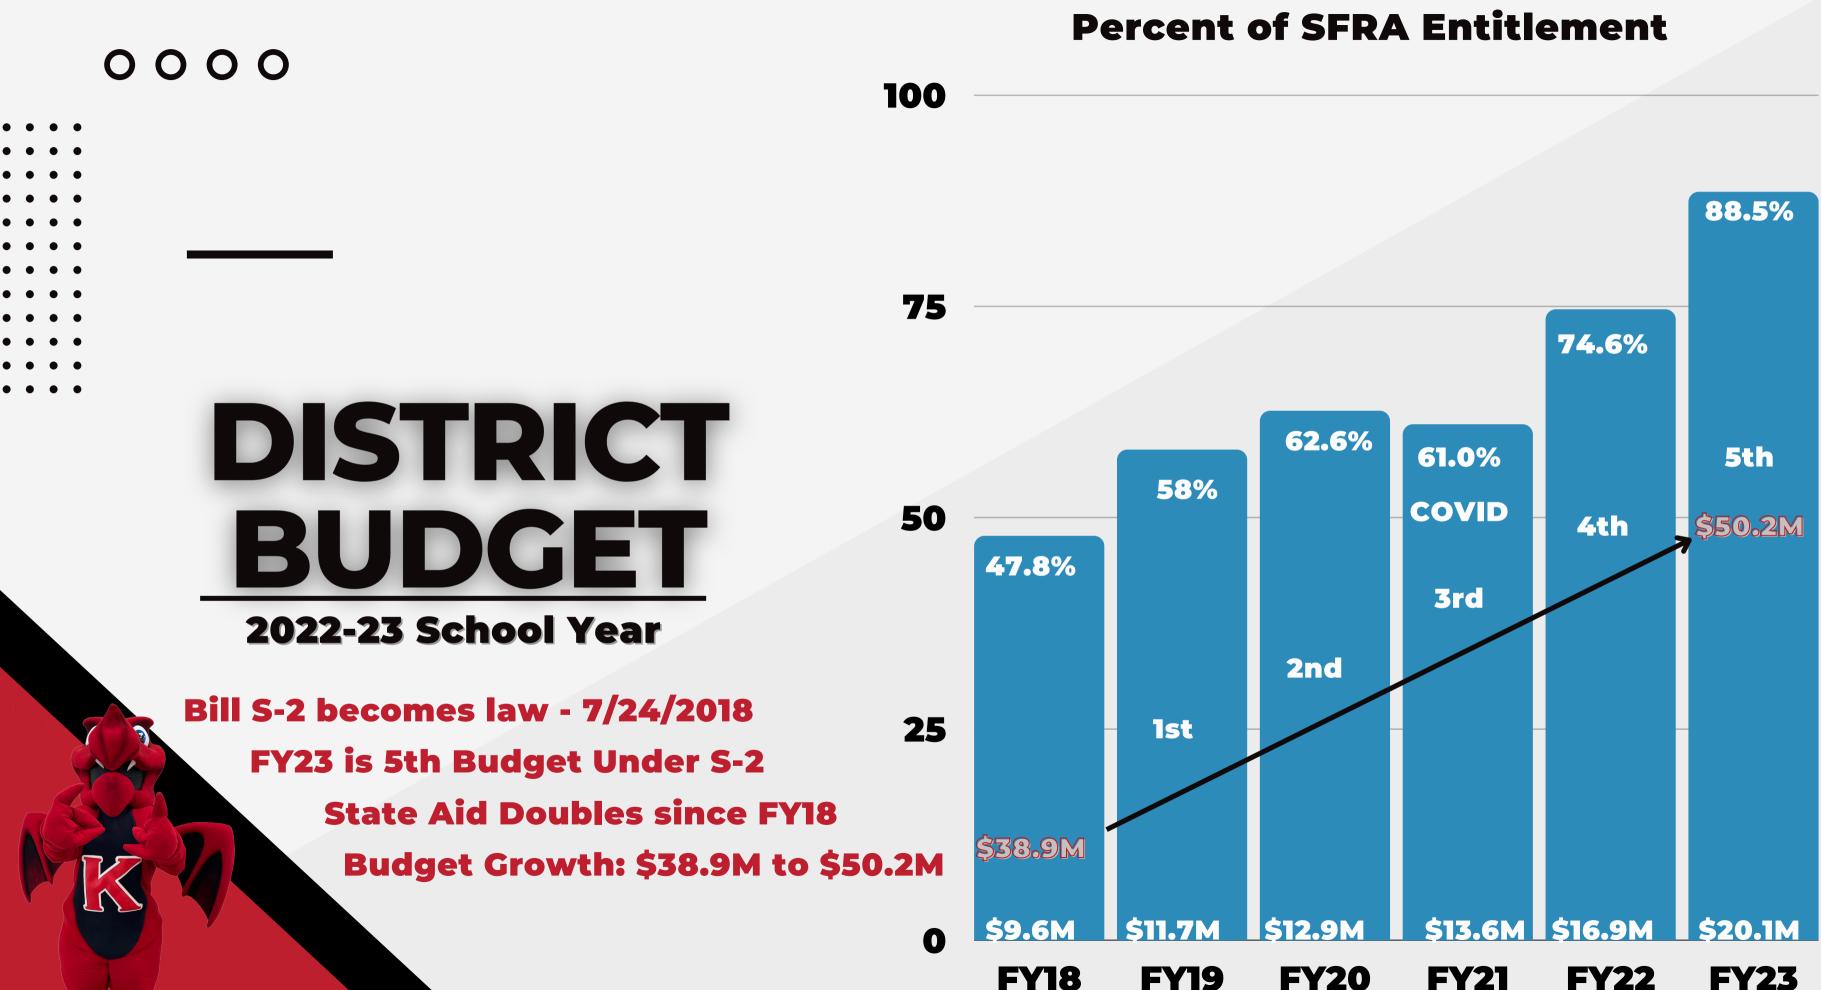

53       |
| <b>BUDGET</b><br>2022-23 School Year | 8th      | 485                    | 435                | -50       |
| MS Enrollment Stabilized             | MS Total | 924                    | 927                | +3        |

| 0000                          |             | High            |
|-------------------------------|-------------|-----------------|
|                               | Grade       | Current<br>(FY2 |
|                               | 9th         | 506             |
| DISTRICT                      | 10th        | 474             |
| BUDGET<br>2022-23 School Year | 11th        | 462             |
| HS Enrollment Increases       | <b>12th</b> | 445             |
|                               | HS Total    | 1,88            |

•

### **School Enrollment**



• •







### **Adequacy Budget**



### **Support From Local Tax Levy**



### **Percent of Expenses**



### Instruction 60.6%



### **Spending Per Pupil**

\$20,000



**FY21 FY22** 

# **Personnel Additions**

- Instructional Supervisor MS/HS
- I Assistant Principal HS
- I Admin. Assistant (District)
- 1 Maintenance (HVAC)

### 0000

DISTRICT

BUDGE

2022-23 School Year

**Budget Highlights** 

### 3 Teachers (Bio, Chemistry, Span.) HS

### • 1 WB Learning Coord. (Health Sci.) HS

### I Board Cert. Behavior Analyst (BCBA) MS/HS

. . . . . . .

# Nine (9) F/T Positions Note: 6.0 NEW and 3.0 Unfilled

- REVISE All Social Studies Courses





**Budget Highlights** 



### NEW - Creativity Lab 8; Introduction to Band

### EXPAND - Schedule B Coaches to expand rosters

### ADD - Grade and add ou