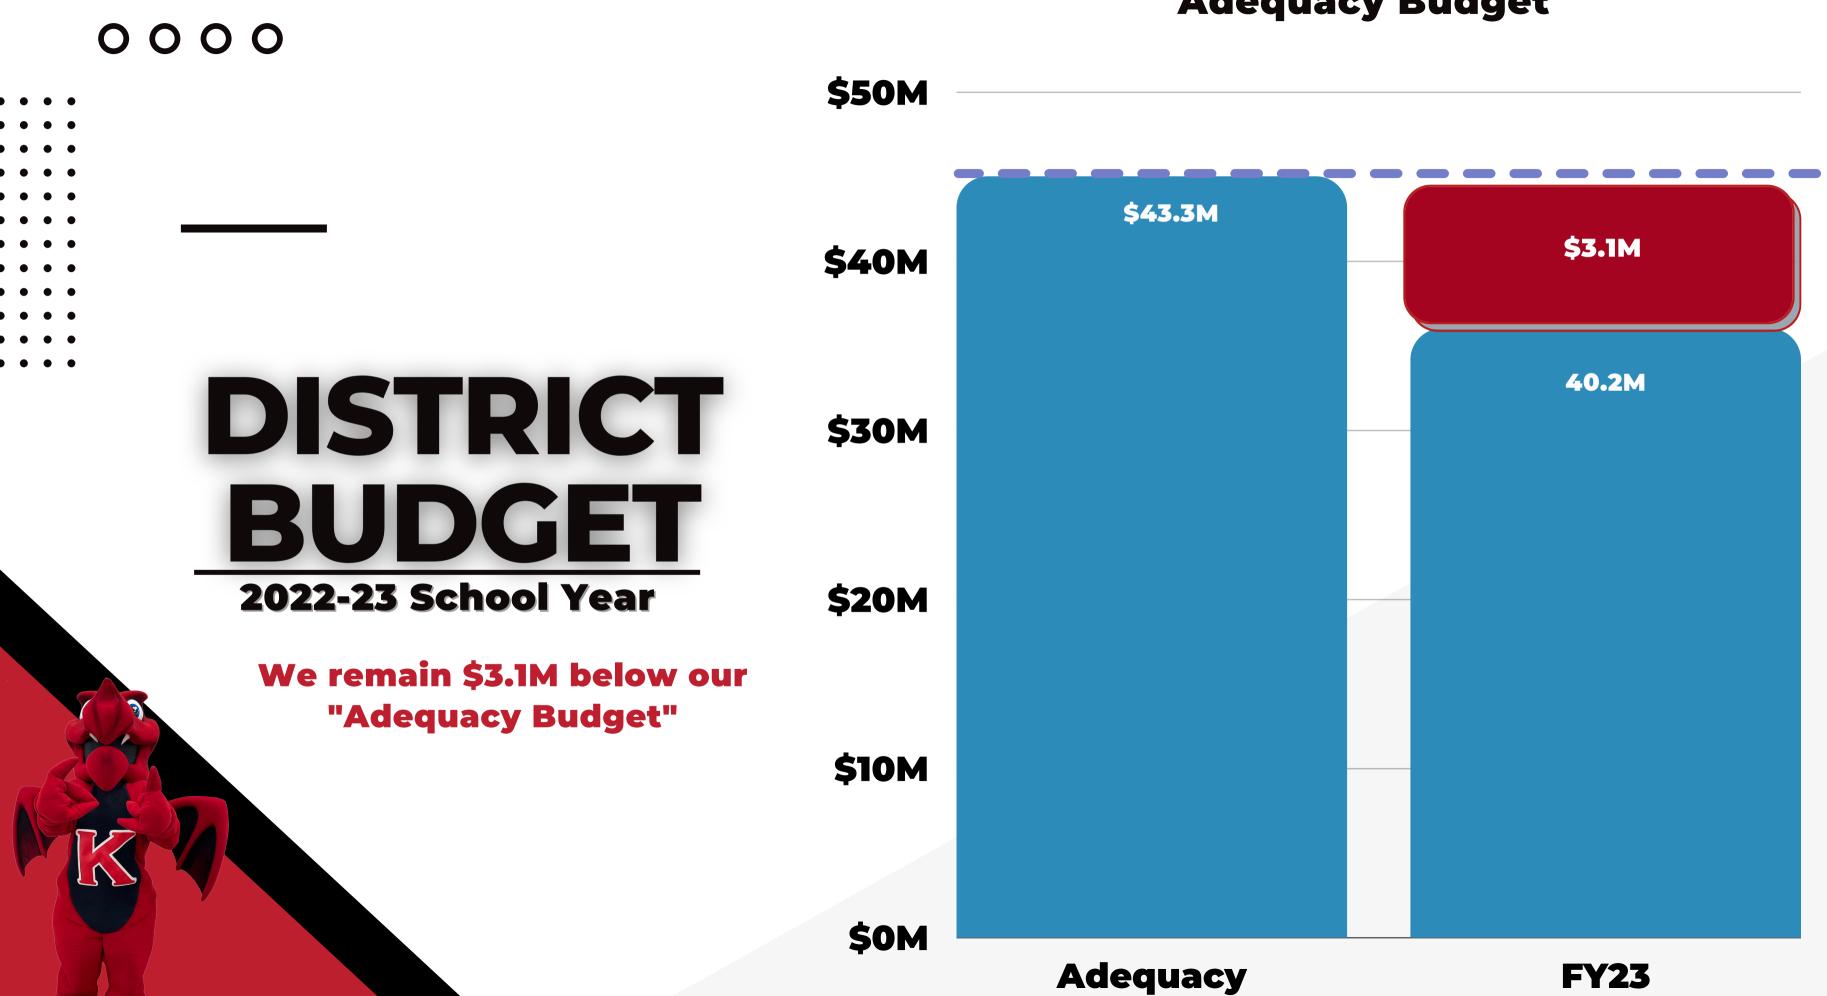

|
| <b>BUDGET</b><br>2022-23 School Year | 8th      | 485                    | 435                | -50       |
| MS Enrollment Stabilized             | MS Total | 924                    | 927                | +3        |

| 0000                          |             | High            |
|-------------------------------|-------------|-----------------|
|                               | Grade       | Current<br>(FY2 |
|                               | 9th         | 506             |
| DISTRICT                      | 10th        | 474             |
| BUDGET<br>2022-23 School Year | 11th        | 462             |
| HS Enrollment Increases       | <b>12th</b> | 445             |
|                               | HS Total    | 1,88            |

•

### **School Enrollment**



• •







### **Adequacy Budget**



### **Support From Local Tax Levy**



### **Percent of Expenses**



### Instruction 60.6%



### **Spending Per Pupil**

\$20,000



**FY21 FY22** 

# **Personnel Additions**

- Instructional Supervisor MS/HS
- I Assistant Principal HS
- I Admin. Assistant (District)
- 1 Maintenance (HVAC)

### 0000

DISTRICT

BUDGE

2022-23 School Year

**Budget Highlights** 

### 3 Teachers (Bio, Chemistry, Span.) HS

### • 1 WB Learning Coord. (Health Sci.) HS

### I Board Cert. Behavior Analyst (BCBA) MS/HS

. . . . . . .

# Nine (9) F/T Positions Note: 6.0 NEW and 3.0 Unfilled

- REVISE All Social Studies Courses





**Budget Highlights** 



### NEW - Creativity Lab 8; Introduction to Band

### EXPAND - Schedule B Coaches to expand rosters

### ADD - Grade and add outd