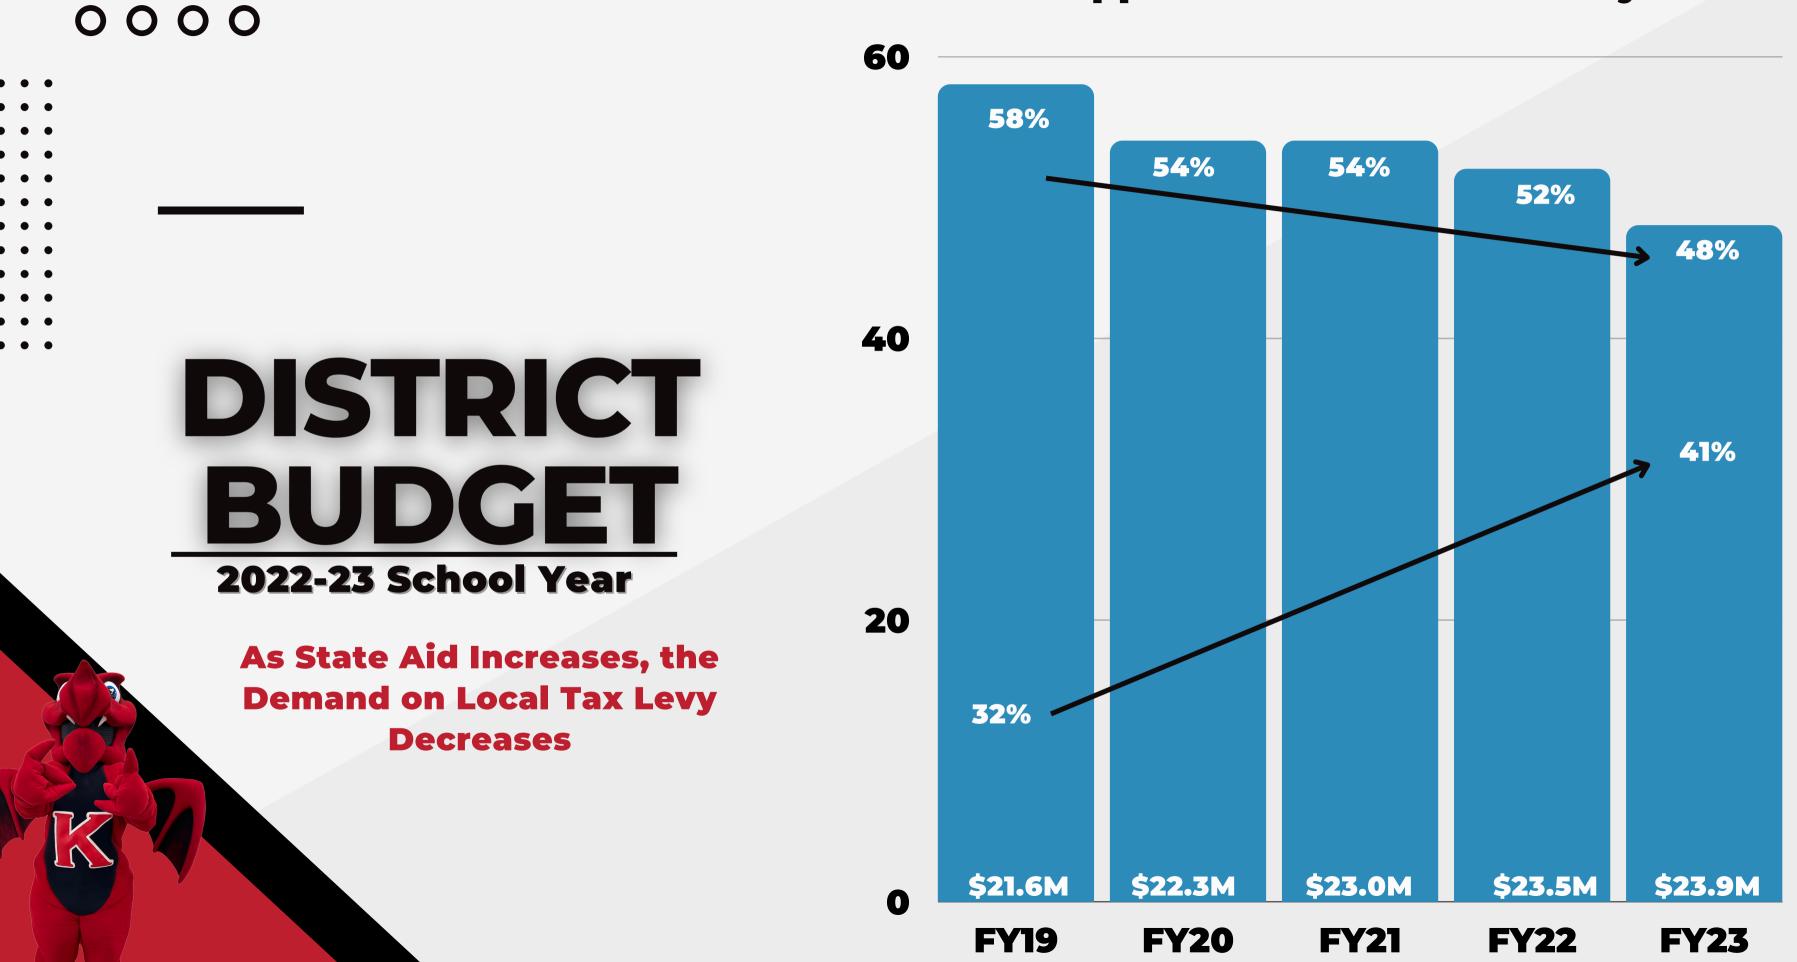

>2022-23 School Year | 8th      | 485                    | 435                | -50       |
| MS Enrollment Stabilized             | MS Total | 924                    | 927                | +3        |

| 0000                          |             | High            |
|-------------------------------|-------------|-----------------|
|                               | Grade       | Current<br>(FY2 |
|                               | 9th         | 506             |
| DISTRICT                      | 10th        | 474             |
| BUDGET<br>2022-23 School Year | 11th        | 462             |
| HS Enrollment Increases       | <b>12th</b> | 445             |
|                               | HS Total    | 1,88            |

•

### **School Enrollment**



• •







### **Adequacy Budget**



### **Support From Local Tax Levy**



### **Percent of Expenses**



### Instruction 60.6%



### **Spending Per Pupil**

\$20,000



**FY21 FY22** 

# **Personnel Additions**

- Instructional Supervisor MS/HS
- I Assistant Principal HS
- I Admin. Assistant (District)
- 1 Maintenance (HVAC)

### 0000

DISTRICT

BUDGE

2022-23 School Year

**Budget Highlights** 

### 3 Teachers (Bio, Chemistry, Span.) HS

### • 1 WB Learning Coord. (Health Sci.) HS

### I Board Cert. Behavior Analyst (BCBA) MS/HS

. . . . . . .

# Nine (9) F/T Positions Note: 6.0 NEW and 3.0 Unfilled

- REVISE All Social Studies Courses





**Budget Highlights** 



### NEW - Creativity Lab 8; Introduction to Band

### EXPAND - Schedule B Coaches to expand rosters

### ADD - Grade and add outdoor Seating behind MS

. .