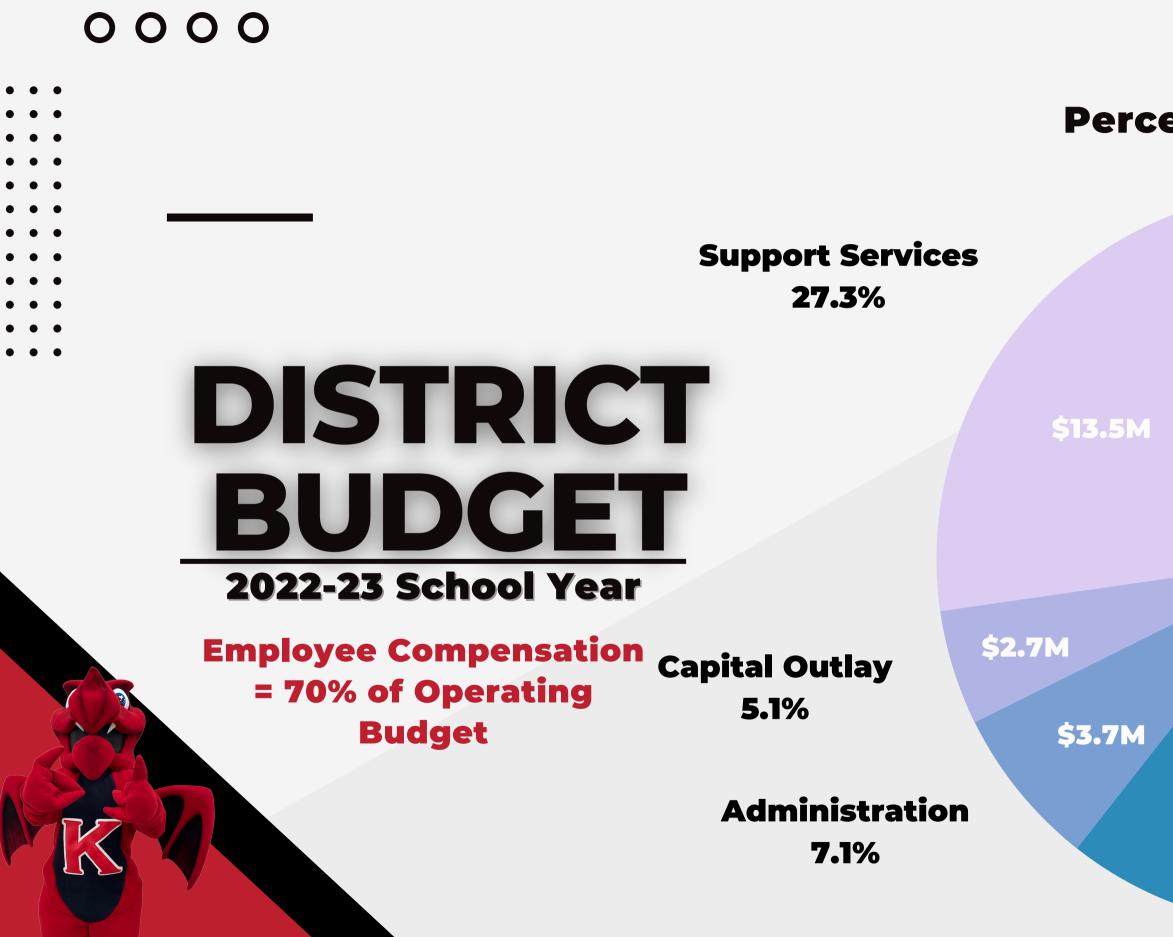

| 435                | -50       |
| MS Enrollment Stabilized             | MS Total | 924                    | 927                | +3        |

| 0000                          |             | High            |
|-------------------------------|-------------|-----------------|
|                               | Grade       | Current<br>(FY2 |
|                               | 9th         | 506             |
| DISTRICT                      | 10th        | 474             |
| BUDGET<br>2022-23 School Year | 11th        | 462             |
| HS Enrollment Increases       | <b>12th</b> | 445             |
|                               | HS Total    | 1,88            |

•

### **School Enrollment**



• •







### **Adequacy Budget**



### **Support From Local Tax Levy**



### **Percent of Expenses**



### Instruction 60.6%



### **Spending Per Pupil**

\$20,000



**FY21 FY22** 

# **Personnel Additions**

- Instructional Supervisor MS/HS
- I Assistant Principal HS
- I Admin. Assistant (District)
- 1 Maintenance (HVAC)

### 0000

DISTRICT

BUDGE

2022-23 School Year

**Budget Highlights** 

### 3 Teachers (Bio, Chemistry, Span.) HS

### • 1 WB Learning Coord. (Health Sci.) HS

### I Board Cert. Behavior Analyst (BCBA) MS/HS

. . . . . . .

# Nine (9) F/T Positions Note: 6.0 NEW and 3.0 Unfilled

- REVISE All Social Studies Courses





**Budget Highlights** 



### NEW - Creativity Lab 8; Introduction to Band

### EXPAND - Schedule B Coaches to expand rosters

### ADD - Grade and add outdoor Seating behind MS

. . . . . .

DISTRICT

BUDGE

2022-23 Schoo