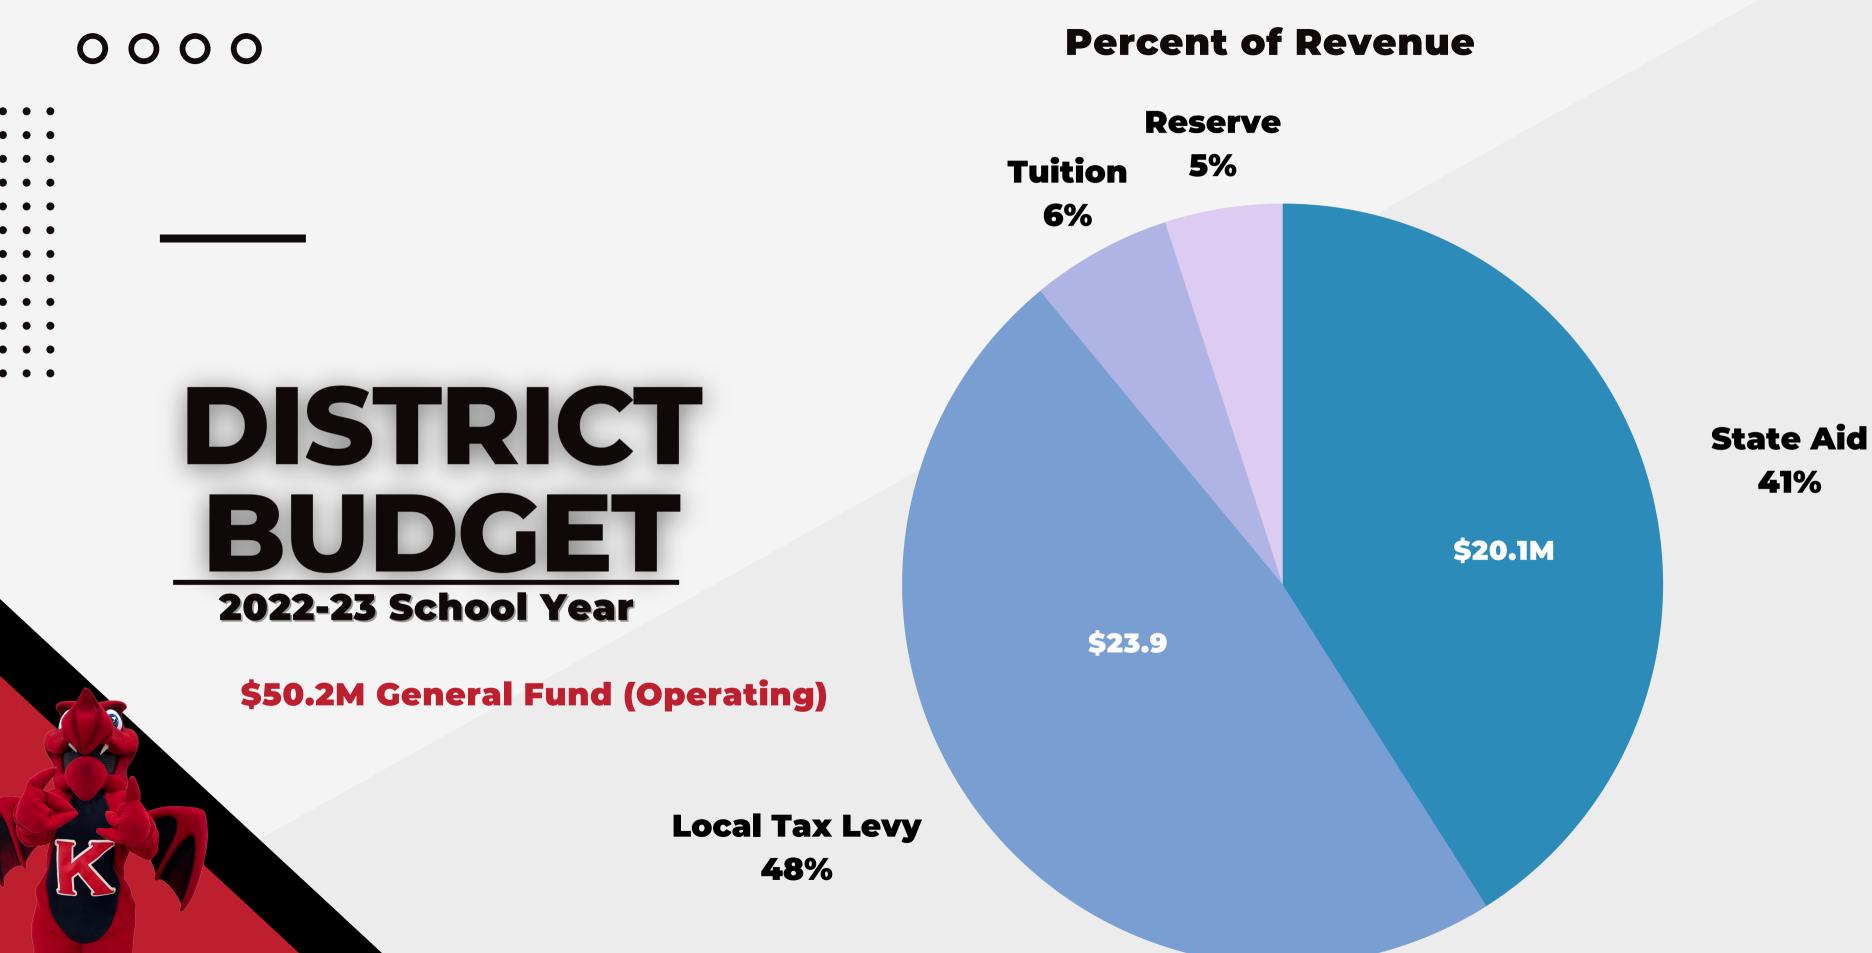

+53       |
| <b>BUDGET</b><br>2022-23 School Year | 8th      | 485                    | 435                | -50       |
| MS Enrollment Stabilized             | MS Total | 924                    | 927                | +3        |

| 0000                          |             | High            |
|-------------------------------|-------------|-----------------|
|                               | Grade       | Current<br>(FY2 |
|                               | 9th         | 506             |
| DISTRICT                      | 10th        | 474             |
| BUDGET<br>2022-23 School Year | 11th        | 462             |
| HS Enrollment Increases       | <b>12th</b> | 445             |
|                               | HS Total    | 1,88            |

•

### **School Enrollment**



• •







### **Adequacy Budget**



### **Support From Local Tax Levy**



### **Percent of Expenses**



### Instruction 60.6%



### **Spending Per Pupil**

\$20,000



**FY21 FY22** 

# **Personnel Additions**

- Instructional Supervisor MS/HS
- I Assistant Principal HS
- I Admin. Assistant (District)
- 1 Maintenance (HVAC)

### 0000

DISTRICT

BUDGE

2022-23 School Year

**Budget Highlights** 

### 3 Teachers (Bio, Chemistry, Span.) HS

### • 1 WB Learning Coord. (Health Sci.) HS

### I Board Cert. Behavior Analyst (BCBA) MS/HS

. . . . . . .

# Nine (9) F/T Positions Note: 6.0 NEW and 3.0 Unfilled

- REVISE All Social Studies Courses





**Budget Highlights** 



### NEW - Creativity Lab 8; Introduction to Band

### EXPAND - Schedule B Coaches to expand rosters

### ADD - Grade and add