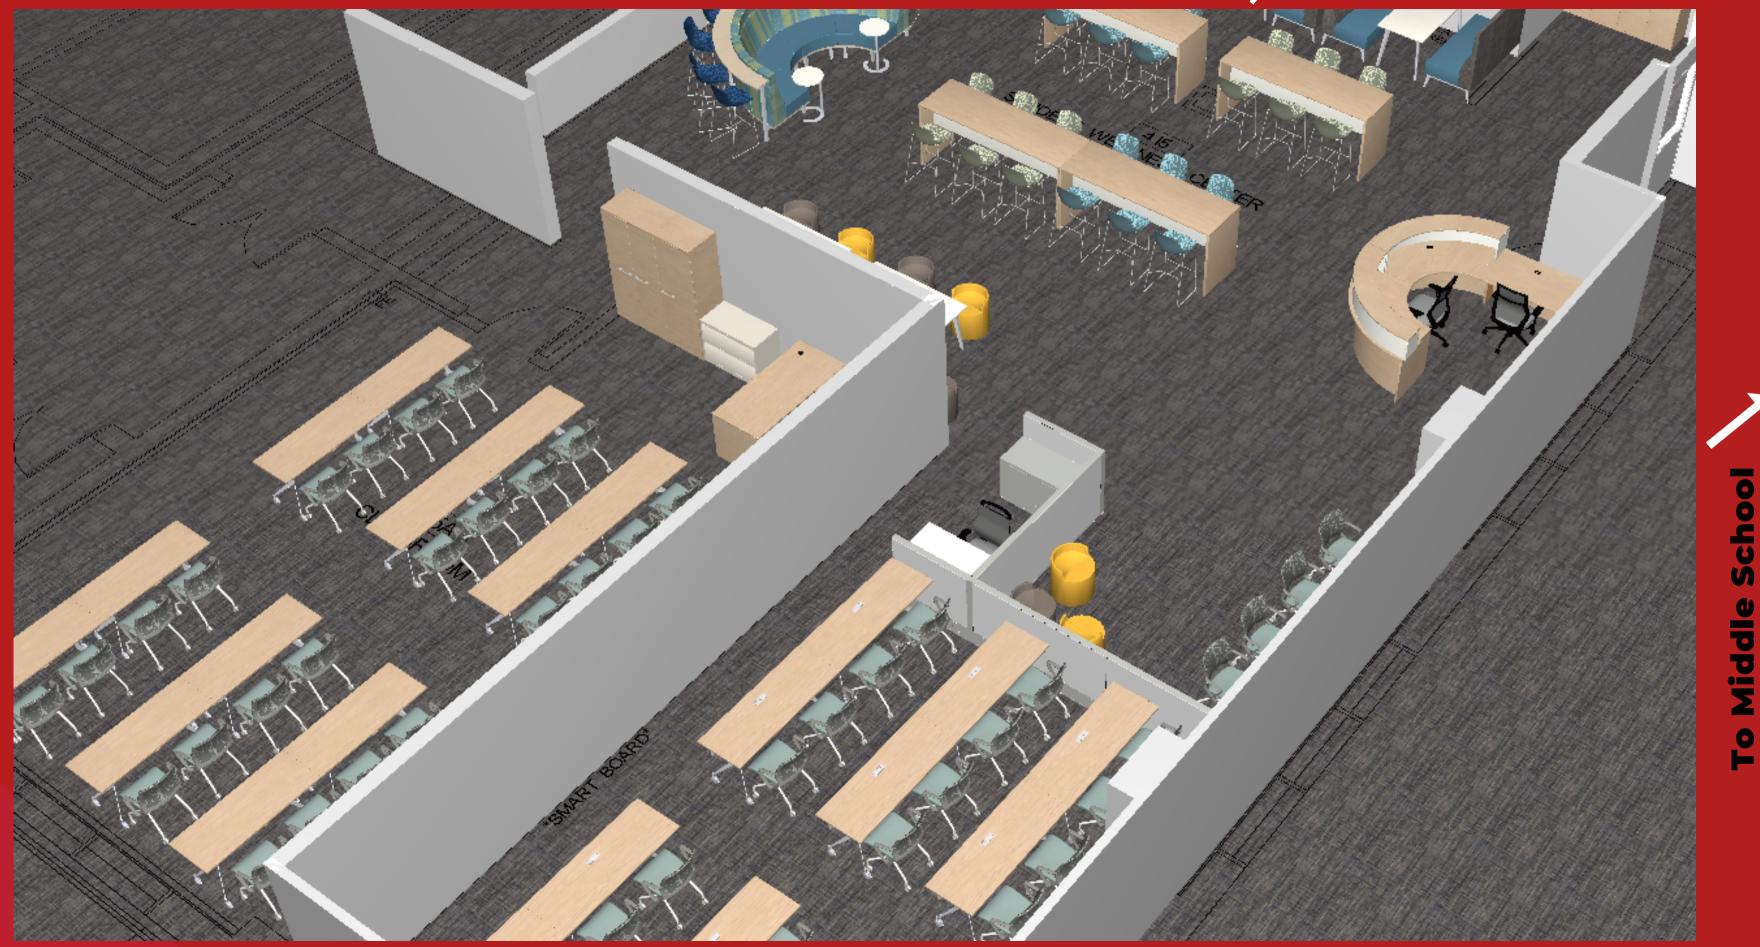

# **High School Programs**

- - Sci. Essentials; AP Computer Sci. Principles;
  - Scholastic Seminar 12; Art Appreciation; AP
  - **Environmental; Advanced Ceramics**
- REVISE All Social Studies Courses
- **EXPAND** HyFlex Programs
- NEW Winter Drumline & Color Guard

### NEW - Honors Holocaust & Genocide; Computer

DISTRICT

BUDGET

**Budget Highlights** 

2022-23 School Year

- Endpoint detection and response software
- New Phone System Upgrade
- Replacement of 84 (2008) Promethean Boards
- Instructional Technology enhancements

### Firewall, Wireless and Switch Upgrades

DISTRICT

BUDGET

2022-23 School Year

**Budget Highlights** 

- - prep rooms
- Student Center (1 large open area)
  - 2 Classrooms
- HVAC Replacement

### HS Science Lab Renovation. Rooms 106 & 108 will

### be combined and converted to a Sci. Lab & two

### 4 Administrative Offices (N. Media Center)

### Wellness Room (Small Group Counseling)

. . . .

### BOE Conference Room

**BOE Conference Room** 

DISTRICT

BUDGE

2022-23 School Year

**Budget Highlights** 

# **Impact on Facilities**

- Entire South Side of High School will be closed
- Marching Band has outside access to room
- Athletics has outside access to Dragon Fitness **Center and Training Room**
- CER and ESY will operate out of Middle School
- HS South Office relocated for summer work
- Classroom moves (106, 108)
- Student Center re
- Half days in June
- Anticipate NO AC