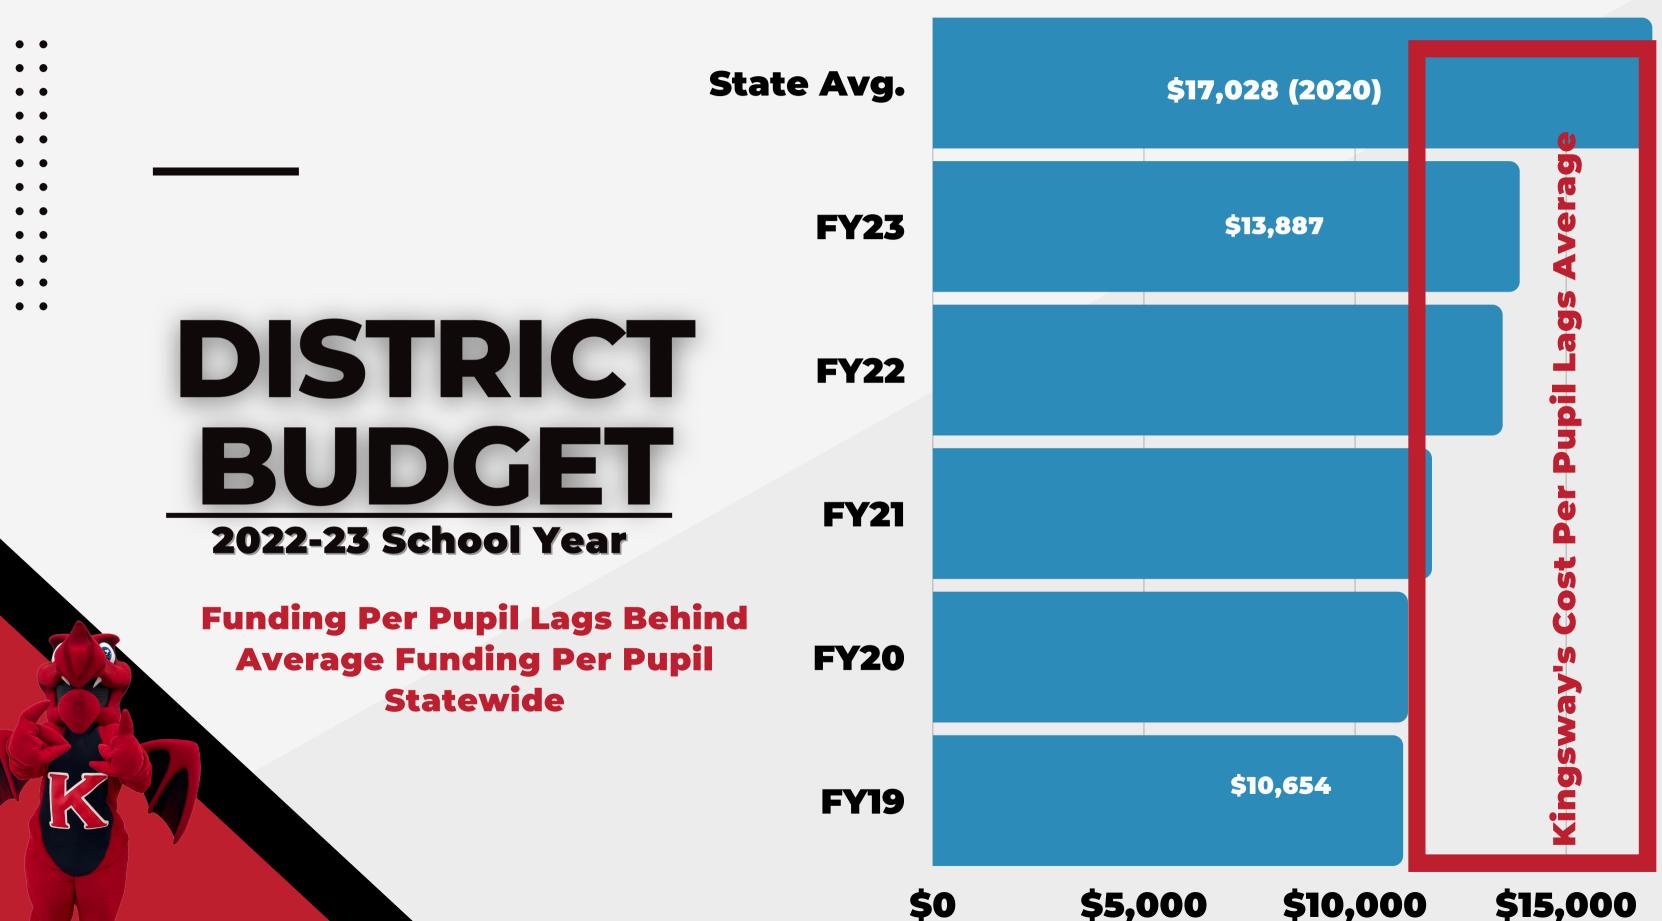

S Enrollment Stabilized             | MS Total | 924                    | 927                | +3        |

| 0000                          |             | High            |
|-------------------------------|-------------|-----------------|
|                               | Grade       | Current<br>(FY2 |
|                               | 9th         | 506             |
| DISTRICT                      | 10th        | 474             |
| BUDGET<br>2022-23 School Year | 11th        | 462             |
| HS Enrollment Increases       | <b>12th</b> | 445             |
|                               | HS Total    | 1,88            |

•

### **School Enrollment**



• •







### **Adequacy Budget**



### **Support From Local Tax Levy**



### **Percent of Expenses**



### Instruction 60.6%



### **Spending Per Pupil**

\$20,000



**FY21 FY22** 

# **Personnel Additions**

- Instructional Supervisor MS/HS
- I Assistant Principal HS
- I Admin. Assistant (District)
- 1 Maintenance (HVAC)

### 0000

DISTRICT

BUDGE

2022-23 School Year

**Budget Highlights** 

### 3 Teachers (Bio, Chemistry, Span.) HS

### • 1 WB Learning Coord. (Health Sci.) HS

### I Board Cert. Behavior Analyst (BCBA) MS/HS

. . . . . . .

# Nine (9) F/T Positions Note: 6.0 NEW and 3.0 Unfilled

- REVISE All Social Studies Courses





**Budget Highlights** 



### NEW - Creativity Lab 8; Introduction to Band

### EXPAND - Schedule B Coaches to expand rosters

### ADD - Grade and add outdoor Seating behind MS

. . . . . .

DISTRICT

BUDGE

2022-23 School Year

**Budget Highlights** 

# **High School Programs