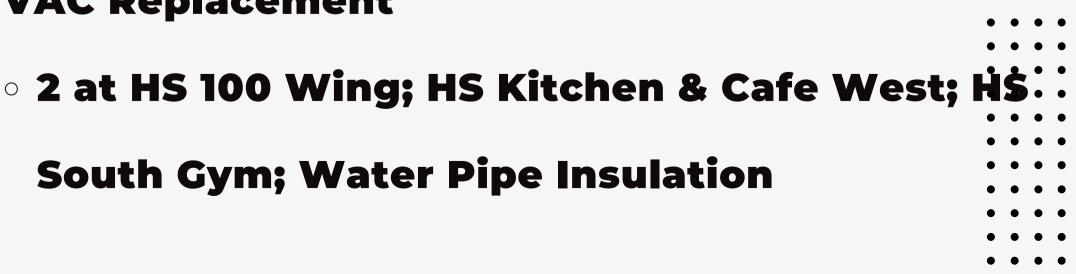

### Firewall, Wireless and Switch Upgrades

DISTRICT

BUDGET

2022-23 School Year

**Budget Highlights** 

- - prep rooms
- Student Center (1 large open area)
  - 2 Classrooms
- HVAC Replacement