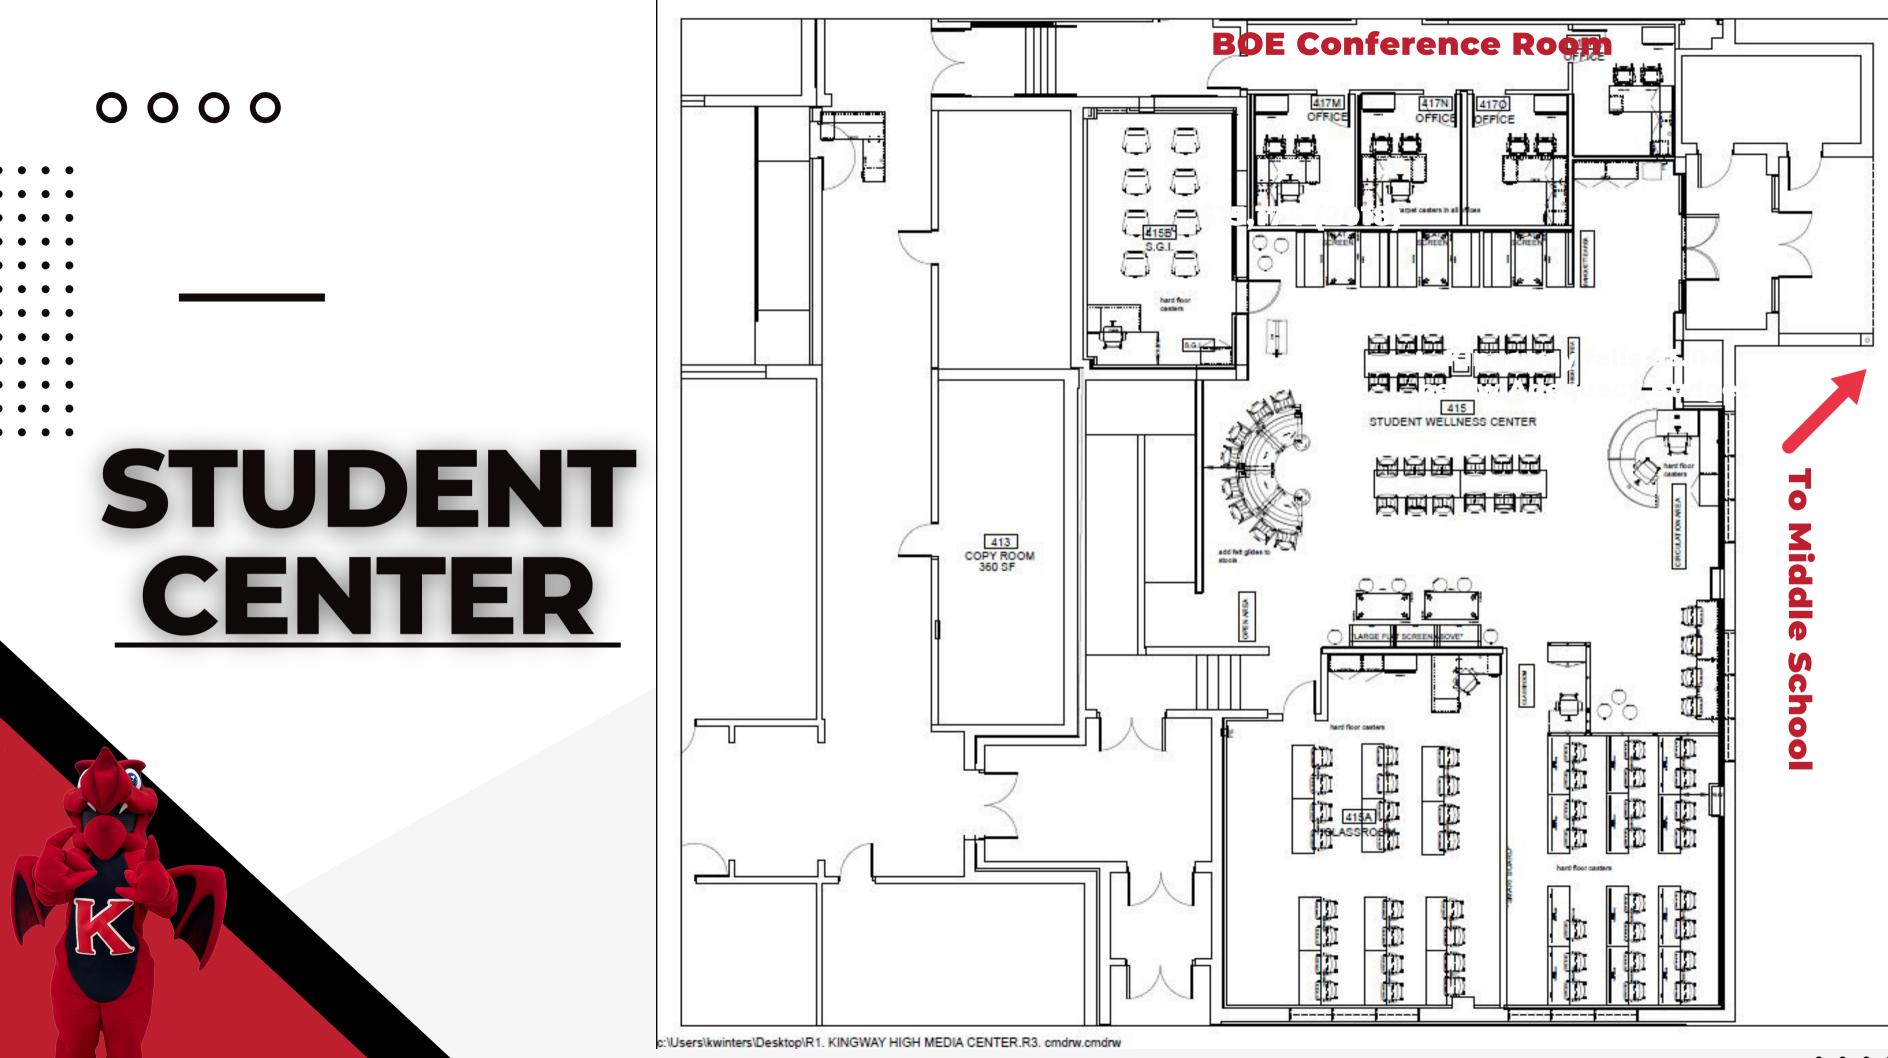

### Firewall, Wireless and Switch Upgrades

DISTRICT

BUDGET

2022-23 School Year

**Budget Highlights** 

- - prep rooms
- Student Center (1 large open area)
  - 2 Classrooms
- HVAC Replacement

### 4 Administrative Offices (N. Media Center)

### Wellness Room (Small Group Counseling)

. . . .

### BOE Conference Room

**BOE Conference Room** 

DISTRICT

BUDGE

2022-23 School Year

**Budget Highlights** 

# **Impact on Facilities**

- Entire South Side of High School will be closed
- Marching Band has outside access to room
- Athletics has outside access to Dragon Fitness **Center and Training Room**
- CER and ESY will operate out of Middle School
- HS South Office relocated for summer work
- Classroom moves (106, 108)
- Student Center re
- Half days in June
- Anticipate NO AC