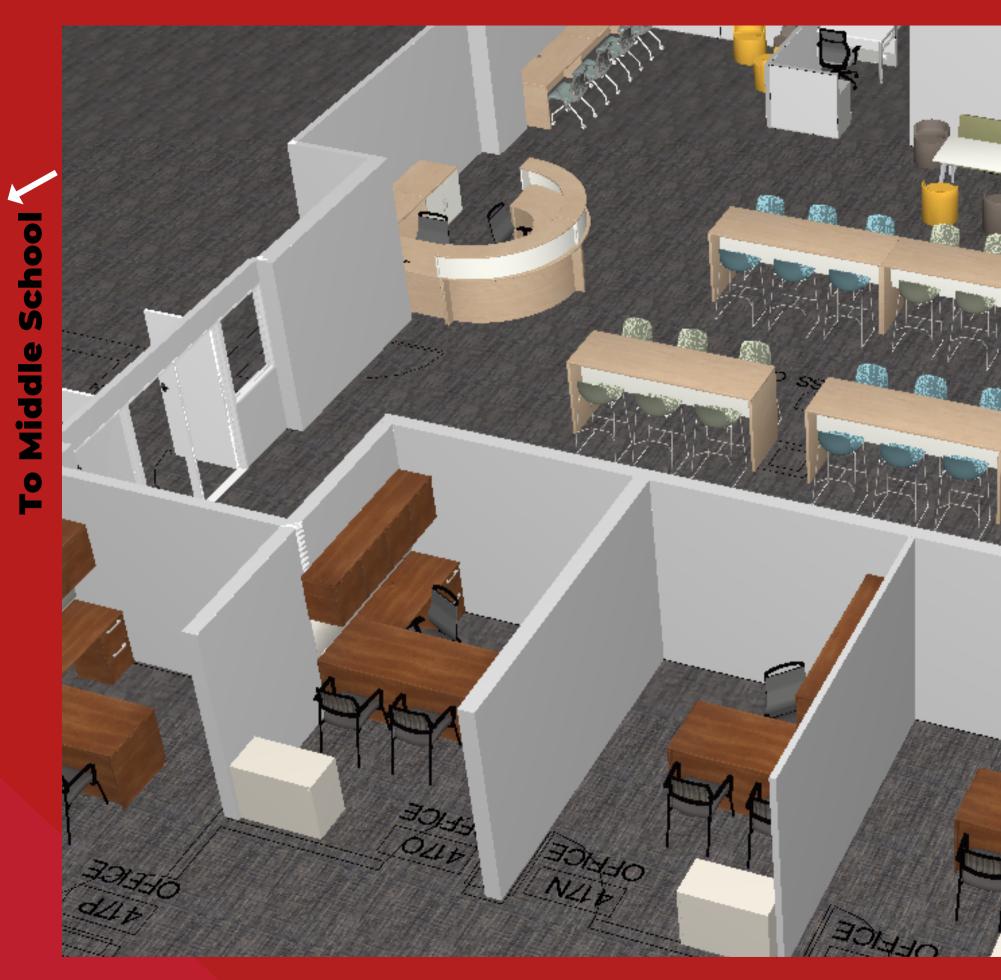

### 4 Administrative Offices (N. Media Center)

### Wellness Room (Small Group Counseling)

. . . .

### BOE Conference Room

**BOE Conference Room** 

DISTRICT

BUDGE

2022-23 School Year

**Budget Highlights** 

# **Impact on Facilities**

- Entire South Side of High School will be closed
- Marching Band has outside access to room
- Athletics has outside access to Dragon Fitness **Center and Training Room**
- CER and ESY will operate out of Middle School
- HS South Office relocated for summer work
- Classroom moves (106, 108)
- Student Center re
- Half days in June
- Anticipate NO AC