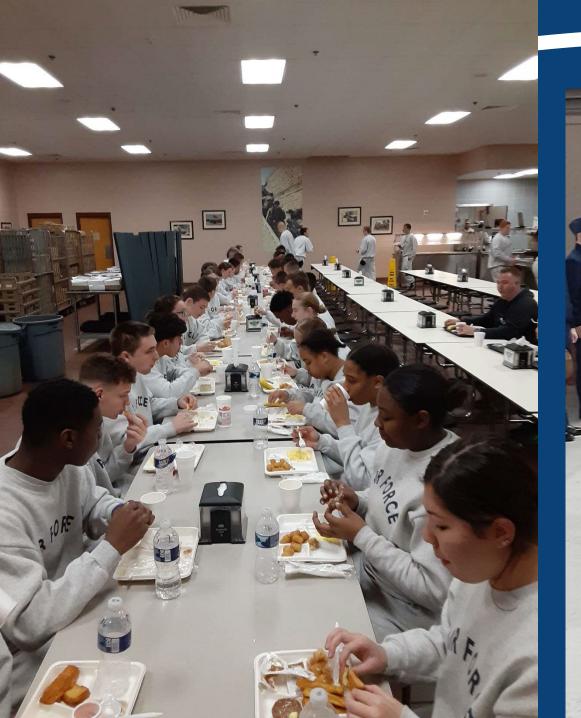

#### Meals -

- Cadets will eat in a military dining facility. As such, they will be expected to act accordingly.
  - Stand at Parade rest while waiting in line
  - No talking!
  - Graciously take what is being served to you (Thank you Sir/Ma'am)
  - Eat everything that is on your plate and clean up after yourself