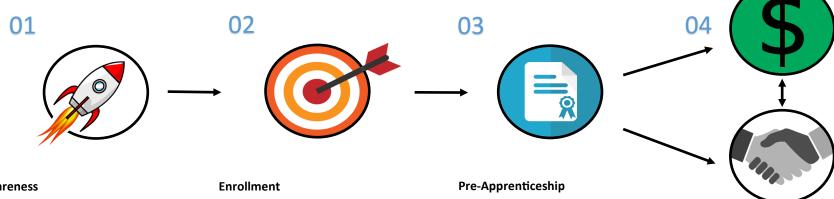

## **Awareness**

Referring candidates through adult education, and core and community partners

Advertising on website and social media

Providing dedicated College and **Career Navigators** 

Registering online or in-person

Receiving personalized career counseling

Preparing an individualized preapprenticeship plan

Completing orientation

Connecting with wrap-around services

Engaging in classroom instruction

Learning through virtual, handson, and offsite experiences

Earning workforce certifications

Applying for registered apprenticeships and/or direct workforce entry

## Apprenticeship/Employment

Beginning paid, hands-on experiences through registered apprenticeship programs or direct entry into the workforce

500 S. Dargan St. Florence, SC 29506 843-664-8152 www.f1s.org/florenceadulted