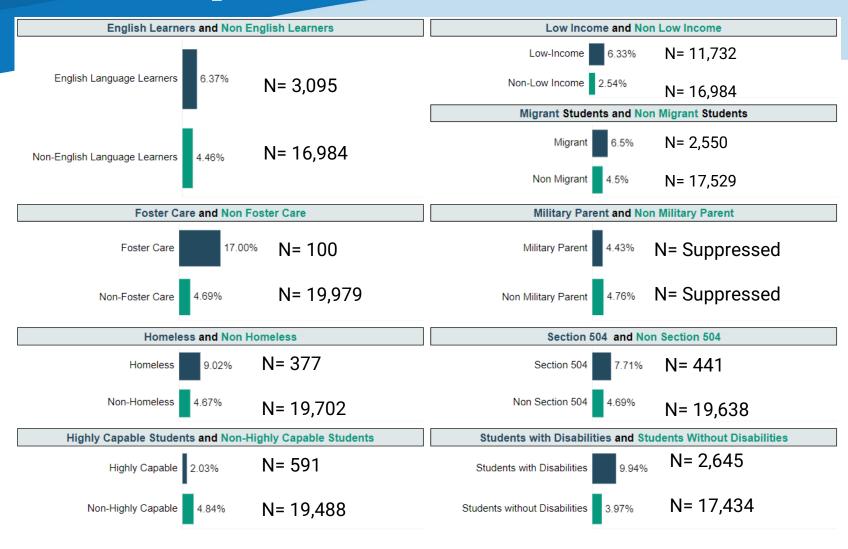

ed in response to a behavioral violation?

Kennewick School District

2021-22

4.8%

What percent of students are excluded in response to behavioral violation, over time?

Kennewick School District

| 2014-15 | 2015-16 | 2016-17 | 2017-18 | 2018-19 | 2019-20 | 2020-21 | 2021-2022 |
|---------|---------|---------|---------|---------|---------|---------|-----------|
| 4.8%    | 4.5%    | 4.2%    | 4.8%    | 4.5%    | 2.8%    | 1%      | 4.8%      |

What percent of students are excluded in response to a behavioral violation in each grade?



What percent of students, disaggregated for student characteristics, were excluded in response to a behavioral violation?



### 2021-22



What percent of students, disaggregated by student program, were excluded in response to a behavioral violation?



## Continuous Improvement Efforts

### **Students**

### GOAL: All students are safe, known and valued



- Physically, social-emotionally and intellectually safe.
- Known well by their teachers, staff and each other.
- Valued for their diverse strengths and backgrounds.

#### 2022-23 Annual Objectives

#### **Student Safety & Security**

- Our district safety team will meet regularly to assess facility safety and ensure implementation of safety protocols at all schools.
- Schools will perform nine safety drills throughout the year.
- We will continue to partner with Kennewick Police Department to provide school resource officers and DARE training for students.
- Schools will continue to implement Positive Behavioral Interventions and Supports (PBIS) to promote
  positive student behavio