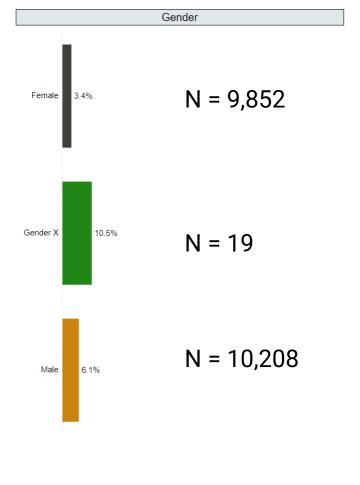

divided by the total number of student enrolled during the year.

Source: OSPI

What percent of students are excluded in response to a behavioral violation?

Kennewick School District

2021-22

4.8%

What percent of students are excluded in response to behavioral violation, over time?

Kennewick School District

| 2014-15 | 2015-16 | 2016-17 | 2017-18 | 2018-19 | 2019-20 | 2020-21 | 2021-2022 |
|---------|---------|---------|---------|---------|---------|---------|-----------|
| 4.8%    | 4.5%    | 4.2%    | 4.8%    | 4.5%    | 2.8%    | 1%      | 4.8%      |

What percent of students are excluded in response to a behavioral violation in each grade?



What percent of students, disaggregated for student characteristics, were excluded in response to a behavioral violation?



### 2021-22



What percent of students, disaggregated by student program, were excluded in response to a behavioral violation?



## Continuous Improvement Efforts

### **Students**

### GOAL: All students are safe, known and valued



- Physically, social-emotionally and intellectually safe.
- Known well by their teachers, staff and each other.
- Valued for their diverse strengths and backgrounds.

#### 2022-23 Annual Objectives

#### **Student Safety & Security**

- Our district safety team will meet regularly to assess facility safety and ensure implementation of safety protocols at all schools.
- Schools will perform nine safety drills throughout the year.
- We will continue to partner with Kennewick Police Department to provide school resource officers and DARE training for students.
- Schools wi