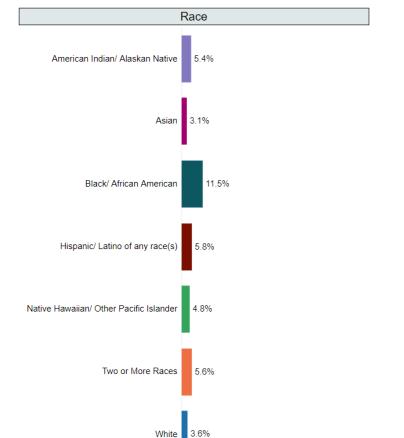

nary discipline divided by the total number of student enrolled during the year.

Source: OSPI

What percent of students are excluded in response to a behavioral violation?

Kennewick School District

2021-22

4.8%

What percent of students are excluded in response to behavioral violation, over time?

Kennewick School District

| 2014-15 | 2015-16 | 2016-17 | 2017-18 | 2018-19 | 2019-20 | 2020-21 | 2021-2022 |
|---------|---------|---------|---------|---------|---------|---------|-----------|
| 4.8%    | 4.5%    | 4.2%    | 4.8%    | 4.5%    | 2.8%    | 1%      | 4.8%      |

What percent of students are excluded in response to a behavioral violation in each grade?



What percent of students, disaggregated for student characteristics, were excluded in response to a behavioral violation?



### 2021-22



What percent of students, disaggregated by student program, were excluded in response to a behavioral violation?



## Continuous Improvement Efforts

### **Students**

### GOAL: All students are safe, known and valued



- Physically, social-emotionally and intellectually safe.
- Known well by their teachers, staff and each other.
- Valued for their diverse strengths and backgrounds.

#### 2022-23 Annual Objectives

#### **Student Safety & Security**

- Our district safety team will meet regularly to assess facility safety and ensure implementation of safety protocols at all schools.
- Schools will perform nine safety drills throughout the year.
- We will continue to partner with Kennewick Police Department to provide school resource officers and DARE training for student