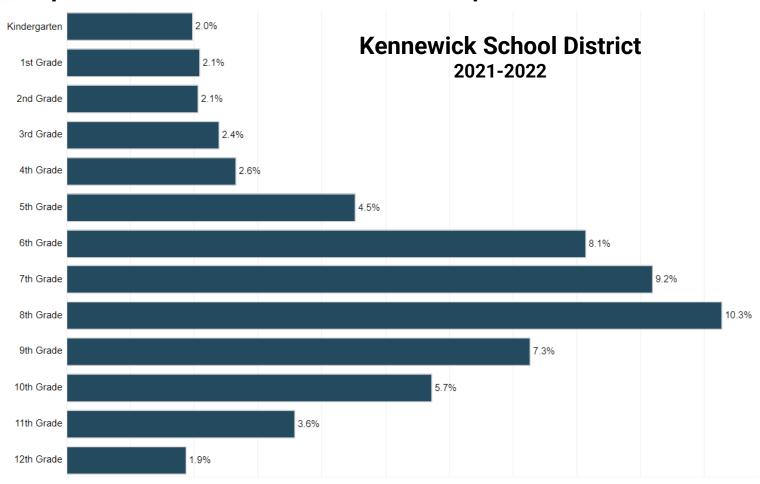

behavioral expectations."

The discipline rate is determined by the number of students who receive an out-of-school exclusionary discipline divided by the total number of student enrolled during the year.

Source: OSPI

What percent of students are excluded in response to a behavioral violation?

Kennewick School District

2021-22

4.8%

What percent of students are excluded in response to behavioral violation, over time?

Kennewick School District

| 2014-15 | 2015-16 | 2016-17 | 2017-18 | 2018-19 | 2019-20 | 2020-21 | 2021-2022 |
|---------|---------|---------|---------|---------|---------|---------|-----------|
| 4.8%    | 4.5%    | 4.2%    | 4.8%    | 4.5%    | 2.8%    | 1%      | 4.8%      |

What percent of students are excluded in response to a behavioral violation in each grade?



What percent of students, disaggregated for student characteristics, were excluded in response to a behavioral violation?



### 2021-22



What percent of students, disaggregated by student program, were excluded in response to a behavioral violation?



## Continuous Improvement Efforts

### **Students**

### GOAL: All students are safe, known and valued



- Physically, social-emotionally and intellectually safe.
- Known well by their teachers, staff and each other.
- Valued for their diverse strengths and backgrounds.

#### 2022-23 Annual Objectives

#### **Student Safety & Security**

- Our district safety team will meet regularly to assess facility safety and ensure implementation of safety protocols at all schools.
- Schools will perform nine safety drills throughout the year.
- W