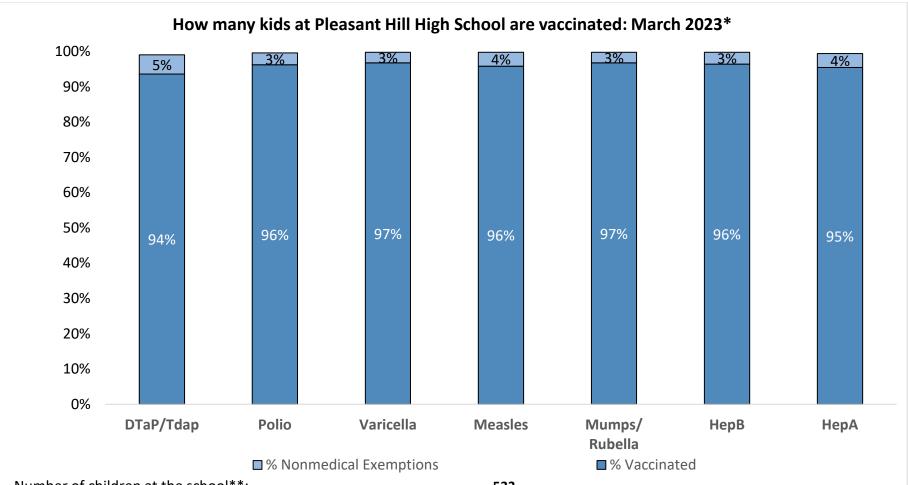

Number of children at the school\*\*: 533

Percent of children with no immunization or exemption record: 0%

Percent of children with a medical exemption for one or more vaccine(s): 0%

<sup>\*</sup> Not all immunizations are required for all grades. These numbers may not total 100% if some children have medical exemptions, or are incomplete or in process with immunizations but do not need an exemption because they are on schedule.

<sup>\*\*</sup>There is/are also 0 child(ren) enrolled for whom immunizations are not required to be reported because their records are tracked by another site or they attend fewer than 5 days per year.