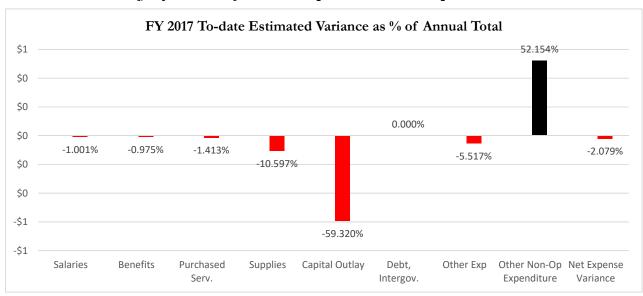

## Fiscal Year To Date (July - March) Actual Expenditures Compared to Estimates

|   | i                                            |              |              | Actual Over/ |
|---|----------------------------------------------|--------------|--------------|--------------|
|   |                                              | Actual       | Estimated    | (Under)      |
| _ | Expenditures:                                | July - March | July - March | Estimate     |
|   | For the F.Y. 2017 Period: July - March       |              |              | Variance     |
| K | Salaries                                     | 119,017,868  | 120,658,804  | (1,640,937)  |
| L | Benefits                                     | 54,413,308   | 55,131,473   | (718,164)    |
| M | Purchased Services                           | 58,449,904   | 59,621,696   | (1,171,792)  |
| N | Supplies                                     | 5,456,648    | 6,244,762    | (788,113)    |
| 0 | Capital                                      | 1,260,281    | 3,829,269    | (2,568,988)  |
| P | Debt, Intergov.                              | -            | -            | -            |
| Q | Other Objects                                | 1,543,869    | 1,730,329    | (186,459)    |
| R | Total Operating Expenditures                 | 240,141,879  | 247,216,332  | (7,074,454)  |
| S | Other Non-Op Expenditures                    | 266,269      | 175,000      | 91,269       |
| T | Total Operating Expenditures Plus Other Uses | 240,408,148  | 247,391,332  | (6,983,184)  |

#### How do FYTD expenditure cash flow estimates compare to actual?

Total actual expenditures are -2.079% less than estimated which is slightly more favorable than last month's variance. The supply and capital categories are the majority of the variance and these categories are still reflected at the original October forecasted amounts. The supplemental page of this report provides further detail. However, if these category projected budgets are not fully utilized then the district's cash balance and operating position will be improved for June 30, 2017.

Salaries, benefits, and purchased services are trending less than estimated and are expected to contribute positively to the district's year-end cash balance and operating position.