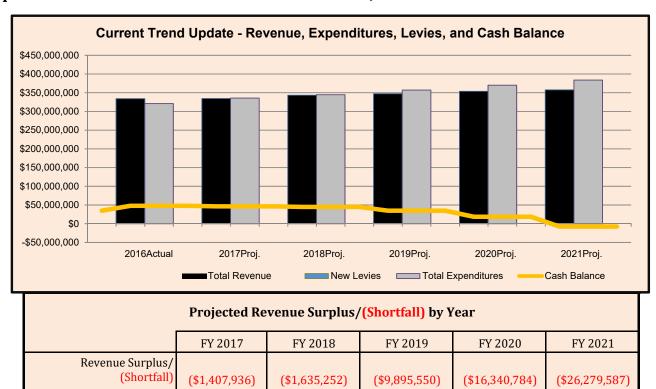

#### Updated Forecast Trend For The Month of March, F.Y. 2017

| Forecast Updated Trend Compared to Updated Trend Forecast as of 4/21/2017 |             |           |           |  |  |  |
|---------------------------------------------------------------------------|-------------|-----------|-----------|--|--|--|
| Variance between Prior and Current Forecast:                              | 2017        | 2018      | 2019      |  |  |  |
| Current Forecast Revenue Trend OVER/UNDER Prior                           | -0.14%      | 0.42%     | -0.11%    |  |  |  |
| Current Forecast Expenditure Trend OVER/UNDER Prior                       | 0.00%       | 0.00%     | 0.00%     |  |  |  |
| Cumulative Variance \$\$\$ Impact on Ending Cash Balance                  | (\$466,304) | \$974,386 | \$588,156 |  |  |  |

#### What are the current forecast trends?

The monthly cash flow estimates for April through June plus the actual cash flow to-date reflect positive variance in the salary, purchased services, and capital categories. The supplement of this report provides further detail and the potential impact on the district's FY 2017 results.

Consistent with previous forecast the trend is toward revenue shortfall.

State funding is modeled using the state's current formula methodology. The forecasted state revenue is reconciled to the state's current state funding calculations based upon current enrollment files. The enrollment indicators through February are essentially the same as year-end 2016. State funding has declined for FY 2017 because of \$1,264,000 in reductions for FY 2016 corrections.

The executive budget submitted by the governor is in line with prior forecast state funding estimates which project a \$7.0 million increase in FY 2018 and zero growth in FY 2019.