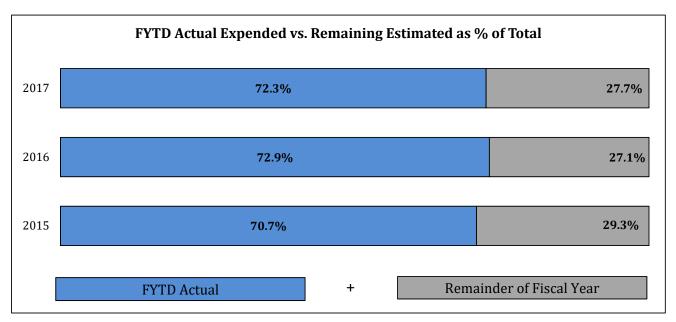

#### Fiscal Year To Date -- Year-Over-Year Expenditure Comparison

Analysis of Actual Expenditures for the fiscal year period July - March.

| Percent of   | of Actual Fiscal Year To Date Expenditures, July - March |             |               |                | F.Y. 2017 |             |         |
|--------------|----------------------------------------------------------|-------------|---------------|----------------|-----------|-------------|---------|
| Annual Total |                                                          | 2015 FYTD   | 2016 FYTD     | 2017 FYTD      | Y         | OY Change   |         |
| 48.8%        | Salaries                                                 | 114,815,282 | 117,609,106   | 119,017,868    | \$        | 1,408,762   | 1.2%    |
| 21.9%        | Benefits                                                 | 46,105,954  | 50,561,426    | 54,413,308     | \$        | 3,851,883   | 7.6%    |
| 24.7%        | Purchased Services                                       | 52,084,068  | 56,741,360    | 58,449,904     | \$        | 1,708,544   | 3.0%    |
| 2.2%         | Supplies                                                 | 4,627,685   | 4,562,641     | 5,456,648      | \$        | 894,007     | 19.6%   |
| 1.3%         | Capital                                                  | 1,505,884   | 2,760,401     | 1,260,281      | \$        | (1,500,120) | -54.3%  |
| 0.0%         | Debt, Intergov                                           | -           | -             | -              | \$        | -           | 0.0%    |
| 1.0%         | Other Objects                                            | 1,365,452   | 1,592,879     | 1,543,869      | \$        | (49,010)    | -3.1%   |
| 0.1%         | Other Uses                                               | 82,828      | 20,475        | 266,269        | \$        | 245,795     | 1200.5% |
| 100%         | Total Expenditures                                       | 220,587,153 | 233,848,288   | 240,408,148    | \$        | 6,559,860   |         |
| Total Y      |                                                          |             | Total YOY Per | centage Change |           | 2.8%        |         |

How do fiscal year-to-date expenditures compare to prior years?

Fiscal year to-date expenditures are up 2.8% over last year at this time. The variance would be higher except that capital outlay expenses are down significantly as a result of timing. It is believed that the year-over-year increase is in-line with annual projections.

Salaries are up just 1.2% for the first nine months of the fiscal year. The forecasted increase for this year is 2.19%. The first nine months indicate that salaries may actually end less than forecasted by about 1.0%; naturally this would improve the district's operating position.

Benefits are up 7.6% for the first nine months of the fiscal year and are projected to be up 8.3% for the full year.

Purchased services, while up 3.0% year-over-year are actually trending less than projections. This category could also improve the district's operating position by June 30, 2017.