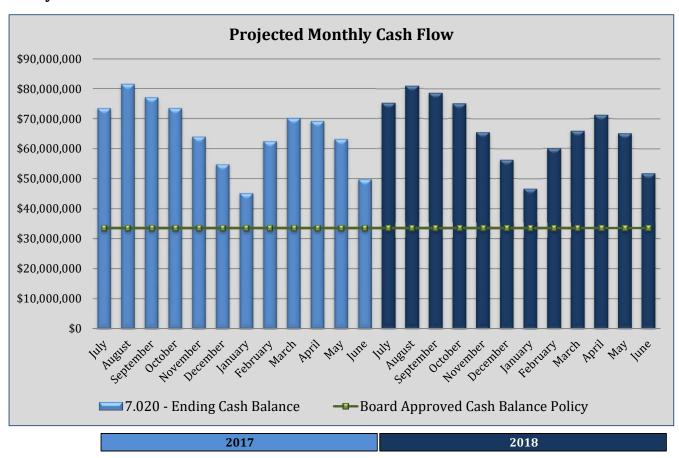

# Monthly Cash Balance Estimates Fiscal Years 2017 and 2018

#### Monthly cash flow estimates

Monthly cash flow reserves are adequate to cover the monthly fluctuation between revenue and expenditure timing.