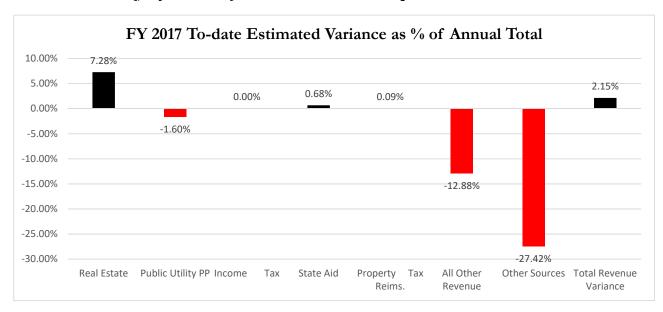

# Fiscal Year To Date (July - March) Actual Revenue Compared to Estimates

|   |                                            | 2017 FYTD   | 2017 FYTD   | 2017 FYTD    |
|---|--------------------------------------------|-------------|-------------|--------------|
|   |                                            | Actual      | Estimated   | Actual Over/ |
|   |                                            | July        | July        | (Under)      |
|   | Revenue:                                   | through     | through     | Estimated    |
|   | For the F.Y. 2017 Period: July - March     | March       | March       | Variance     |
| K | Real Estate Taxes                          | 96,173,028  | 88,656,027  | 7,517,001    |
| L | Public Utility PP Taxes                    | 4,404,571   | 4,554,090   | (149,519)    |
| M | Income Tax                                 | -           | -           | -            |
| N | State Aid (Formula + Restricted)           | 147,766,740 | 146,435,038 | 1,331,702    |
| P | State Tax Reimb.                           | 7,324,485   | 7,310,958   | 13,527       |
| Q | Other Revenue                              | 7,044,087   | 8,570,759   | (1,526,673)  |
| R | Total Operating Revenue                    | 262,712,911 | 255,526,872 | 7,186,039    |
| S | Other Non-Op Revenue                       | 20,317      | 29,091      | (8,774)      |
| T | Total Operating Revenue Plus Other Sources | 262,733,228 | 255,555,963 | 7,177,265    |

#### How do FYTD revenue cash flow estimates compare to actual?

Revenue is within 2.15% of estimated. The actual real estate advances have exceeded cash flow estimates (while down year-over-year) and are a matter of timing. The other revenue category is \$1,526,673 less than estimated because of tax incentive payments from the city and the county. The timing of these receipts are delayed relative to last year but have been confirmed by the APS treasurer's office.