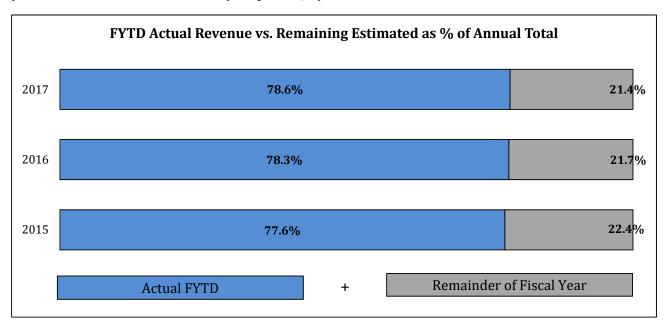

## Fiscal Year To Date -- Year-Over-Year Revenue Comparison

Analysis of actual revenue for the fiscal year period July - March.

|   | Percent of |                            | Actual Fiscal Year To Date Revenue, July - March |                |             |      | F.Y. 2017   |        |
|---|------------|----------------------------|--------------------------------------------------|----------------|-------------|------|-------------|--------|
| A | nnual Tota | ıl                         | 2015 FYTD                                        | 2016 FYTD      | 2017 FYTD   | Ŋ    | OY Change   |        |
|   | 30.9%      | Real Estate Taxes          | 93,923,871                                       | 92,385,678     | 96,173,028  | \$   | 3,787,351   | 4.1%   |
|   | 0.0%       | Public Utility PP Taxes    | 4,059,798                                        | 4,175,142      | 4,404,571   | \$   | 229,429     | 5.5%   |
|   | 0.0%       | Income Tax                 | -                                                | -              | -           | \$   | -           | 0.0%   |
|   | 58.4%      | State Aid (Formula + Rest) | 137,314,348                                      | 147,168,687    | 147,766,740 | \$   | 598,052     | 0.4%   |
|   | 4.4%       | State Tax Reimb.           | 10,622,285                                       | 8,791,384      | 7,324,485   | \$   | (1,466,899) | -16.7% |
|   | 3.5%       | Other Revenue              | 5,311,658                                        | 9,109,848      | 7,044,087   | \$   | (2,065,762) | -22.7% |
|   | 0.0%       | Other Sources              | 10,926                                           | 27,847         | 20,317      | \$   | (7,530)     | -27.0% |
|   | 100%       | Total Revenue              | 251,242,885                                      | 261,658,587    | 262,733,228 | \$   | 1,074,641   | 0.4%   |
|   |            |                            | Total YOY Per                                    | centage Change |             | 0.4% |             |        |

#### How does fiscal year-to-date revenue compare to prior years?

Total revenue is nearly even with last year with a variance of just 0.4%. As referenced in past reports, other revenue is down because of the timing of Tax Incentive Financing (TIF) payments from the city. The treasurer's office has confirmed with the city the last remaining payment which will occur this fiscal year.