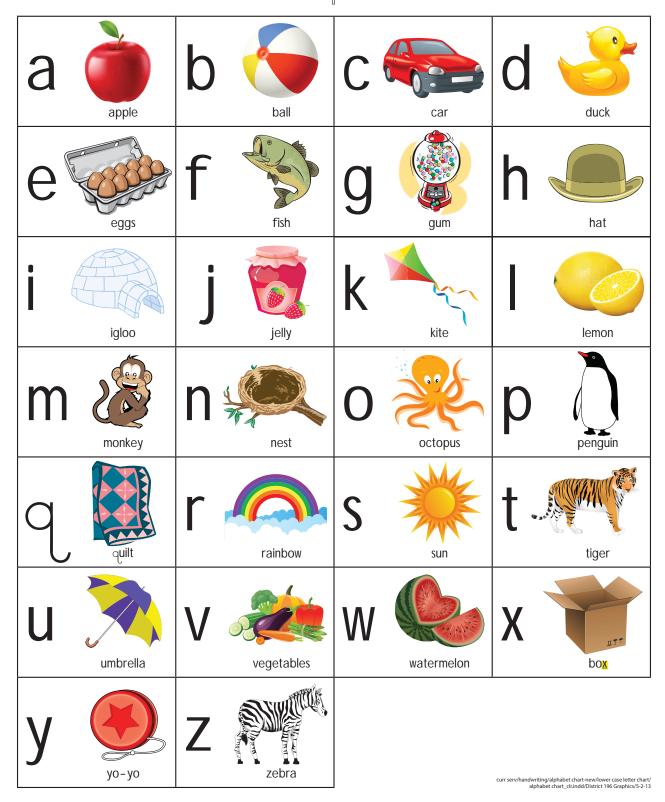

# The Alphabet

## **Lower Case**

| circle back;<br>push up straight;<br>pull down straight          | pull down straight; pull down straight; push up; curve forward                                               |                                                                      |  |
|------------------------------------------------------------------|--------------------------------------------------------------------------------------------------------------|----------------------------------------------------------------------|--|
| b pull down straight; push up; circle forward                    | j pull down straight; curve back; dot                                                                        | s<br>curve back;<br>curve forward; curve back                        |  |
| c circle back                                                    | k pull down straight; lift; slant left; slant right                                                          | † pull down straight; lift; slide right                              |  |
| d circle back; push up straight; pull down straight              | pull down straight                                                                                           | pull down straight;<br>curve forward; push up;<br>pull down straight |  |
| e slide right; stop; circle back                                 | m pull down straight; push up; curve forward; pull down straight; push up; curve forward; pull down straight | v<br>slant right; slant up                                           |  |
| curve back; pull down straight; lift; slide right                | n pull down straight; push up; curve forward; pull down straight                                             | w<br>slant right; slant up<br>slant right; slant up                  |  |
| g circle back; push up straight; pull down straight; curve back  | o circle back                                                                                                | slant right; lift; slant left                                        |  |
| h pull down straight; push up; curve forward; pull down straight | pull down straight push up; circle forward                                                                   | y<br>slant right; lift;<br>slant left                                |  |
|                                                                  | q<br>circle back;<br>push up straight;<br>pull down straight<br>curve forward                                | z<br>slide right; slant left;<br>slide right                         |  |