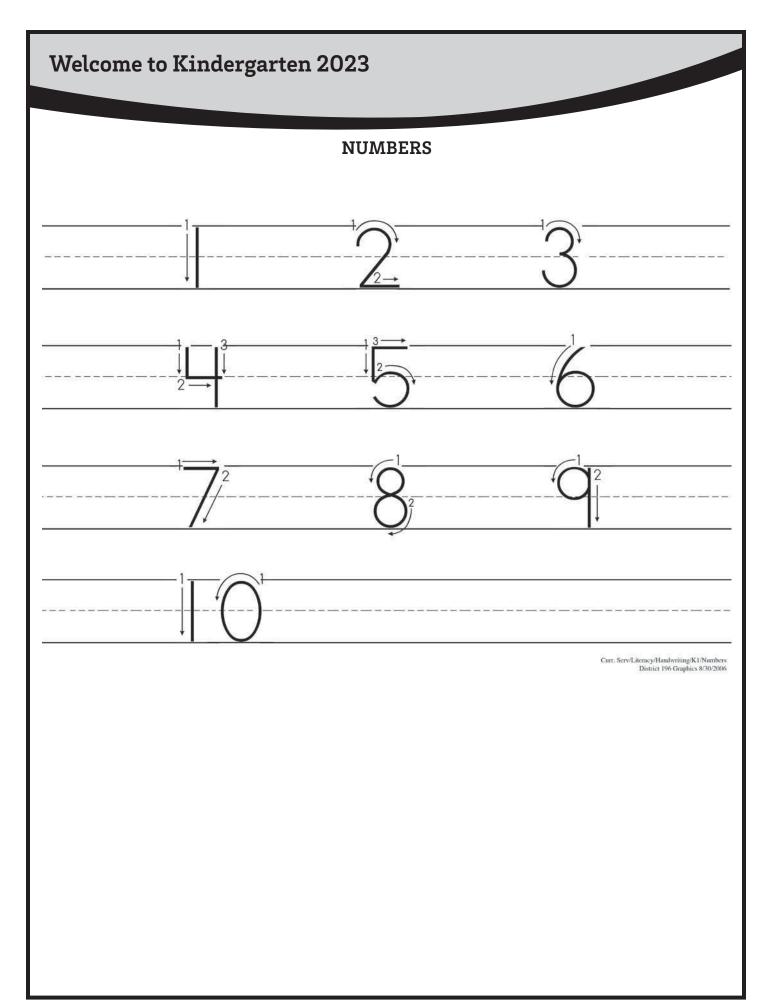

### Handwriting Prompts for Numbers

- 0 Circle back
- 1 Pull down straight
- 2 Curve forward; slant left; slide right
- 3 Curve forward; curve back; curve forward; curve back
- 4 Pull down straight; slide right; lift; pull down straight
- 5 Pull down straight; curve forward; curve back; lift; slide right
- 6 Circle back; curve back
- 7 Slide right; slant left
- 8 Curve back; curve forward; curve back; slant up
- 9 Circle back; push up straight; pull down straight