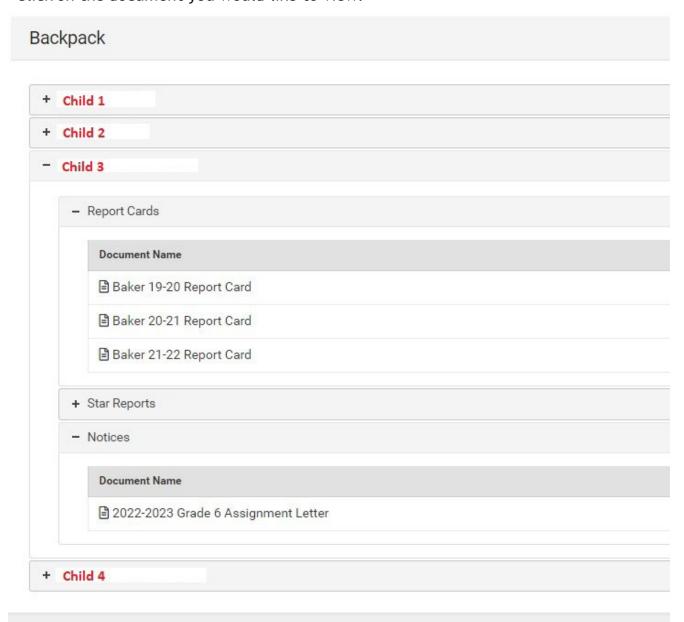

### **Select Relevant Student Report**

On the Backpack page, you should see a list of all your children.

Click on your child's name to expand the list.

Click on the name of the report or notice you wish to view to expand the list.

Click on the document you would like to view.