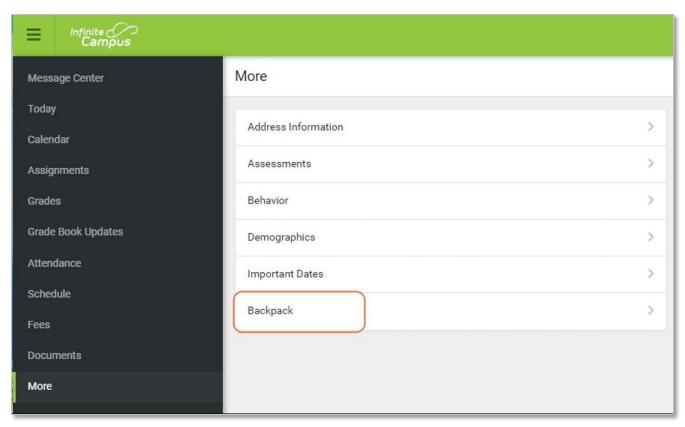

# Accessing the Backpack

Follow the steps below to access your child's/childen's report cards and other reports and notices related to your child/children.

#### STEP 1

# **Login to the Parent Portal**

Go to the Parent Portal site:

https://brocktonma.infinitecampus.org/campus/portal/parents/brockton.jsp

Enter your username and password and click **Log In** Please reach out to your child's school if you do not have a username and password.



# Click on "More"

On the landing page, click on "More" at the bottom of the menu on the left



#### STEP 3

# **Click on Backpack**

Click on Backpack at the bottom of the menu



#### STEP 4

### **Select Relevant Student Report**

On the Backpack page, you should see a list of all your children.

Click on your child's name to expand the list.

Click on the name of the report or notice you wish to view to expand the list.

Click on the document you would like to view.



#### **Notes:**

The Backpack will give you access to all reports and notices that pertain to all your children who are active in the district.

Please reach out to your child's school if you do not see any reports that you believe they should have.