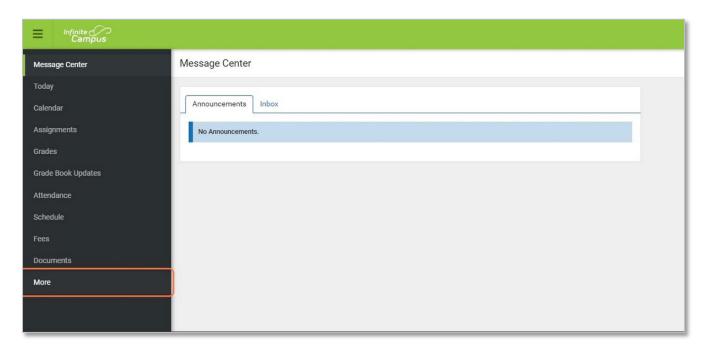

# Click on "More"

On the landing page, click on "More" at the bottom of the menu on the left