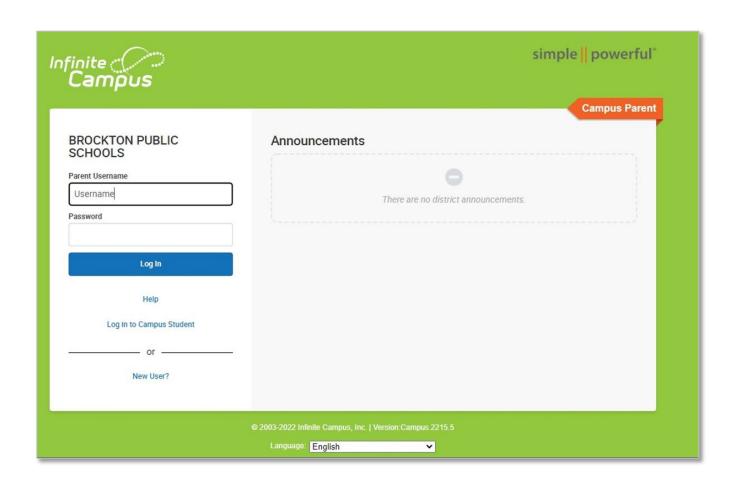

# **Login to the Parent Portal**

Go to the Parent Portal site:

https://brocktonma.infinitecampus.org/campus/portal/parents/brockton.jsp

Enter your username and password and click **Log In** Please reach out to your child's school if you do not have a username and password.