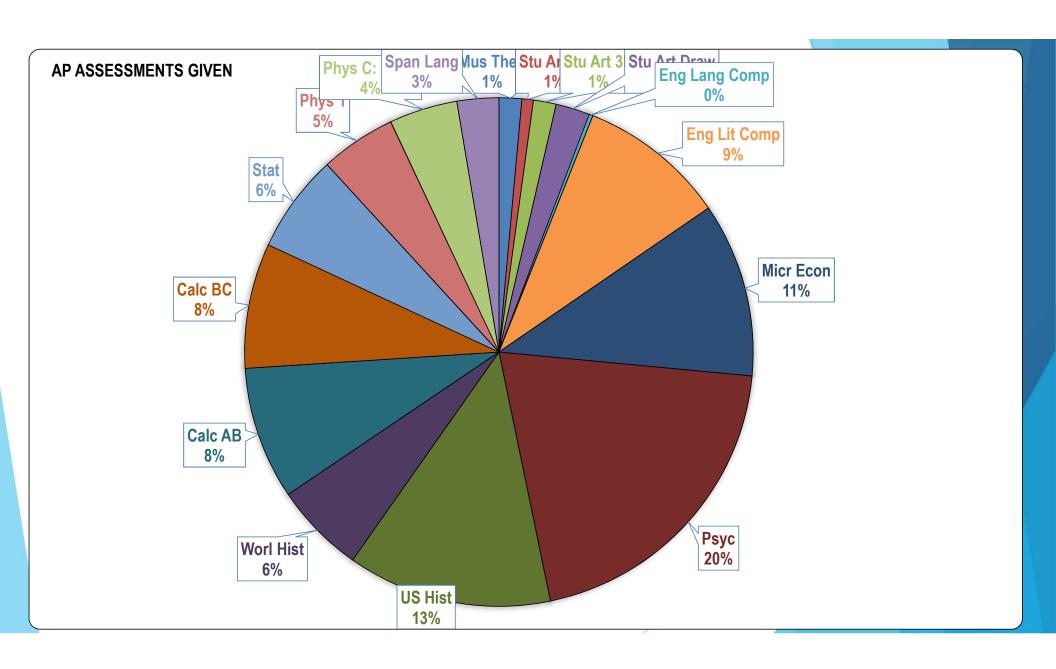

|     |                       |     |                       |        |                       |     |                       |       |
| All Subjects Combined |     | All Subjects Combined |     | All Subjects Combined |        | All Subjects Combined |     | All Subjects Combined |       |
|                       |     |                       |     |                       |        |                       |     | 6.9%                  |       |

# esults

### Percent of Students Who Met College Readiness Benchmark



### Average ACT Scores













### **Percent of AP Students with Scores 3+**



"Success" on an AP Exam is defined as an exam score of 3 or higher, which represents the score point that research finds predictive of college success and college graduation