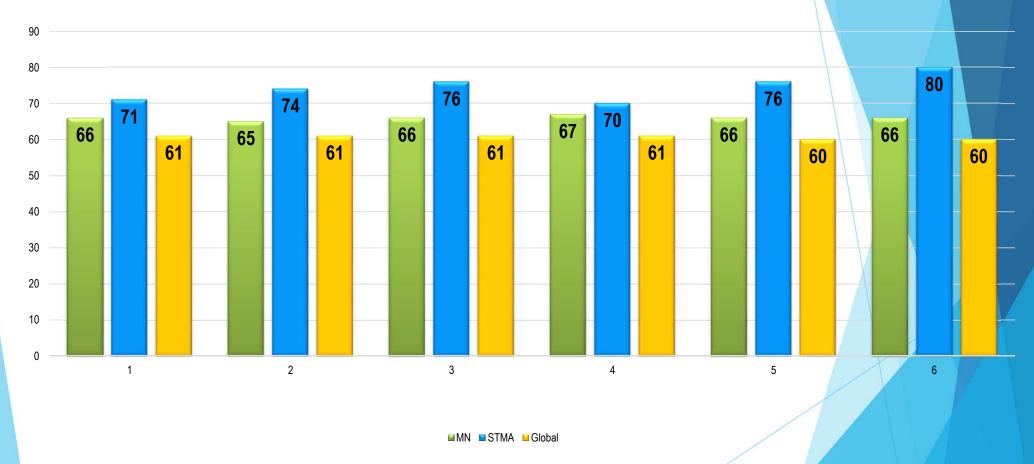

### **Percent of AP Students with Scores 3+**

"Success" on an AP Exam is defined as an exam score of 3 or higher, which represents the score point that research finds predictive of college success and college graduation