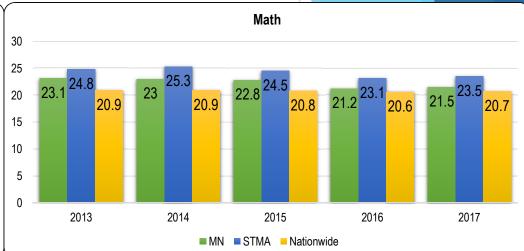

| Average               |     | Average               |       |
| 13.0%                 |     | 13.0%                 |     | 7.0%                  |        | 7.0%                  |     | 5.3%                  |       |
|                       |     |                       |     |                       |        |                       |     |                       |       |
| All Subjects Combined |     | All Subjects Combined |     | All Subjects Combined |        | All Subjects Combined |     | All Subjects Combined |       |
|                       |     |                       |     |                       |        |                       |     | 6.9%                  |       |

# esults

### Percent of Students Who Met College Readiness Benchmark



### Average ACT Scores













### **Percent of AP Students with Scores 3+**



"Success" on an AP Exam is defined as an exam score of 3 or higher, which represents the score point that research finds predictive of college success and college graduation