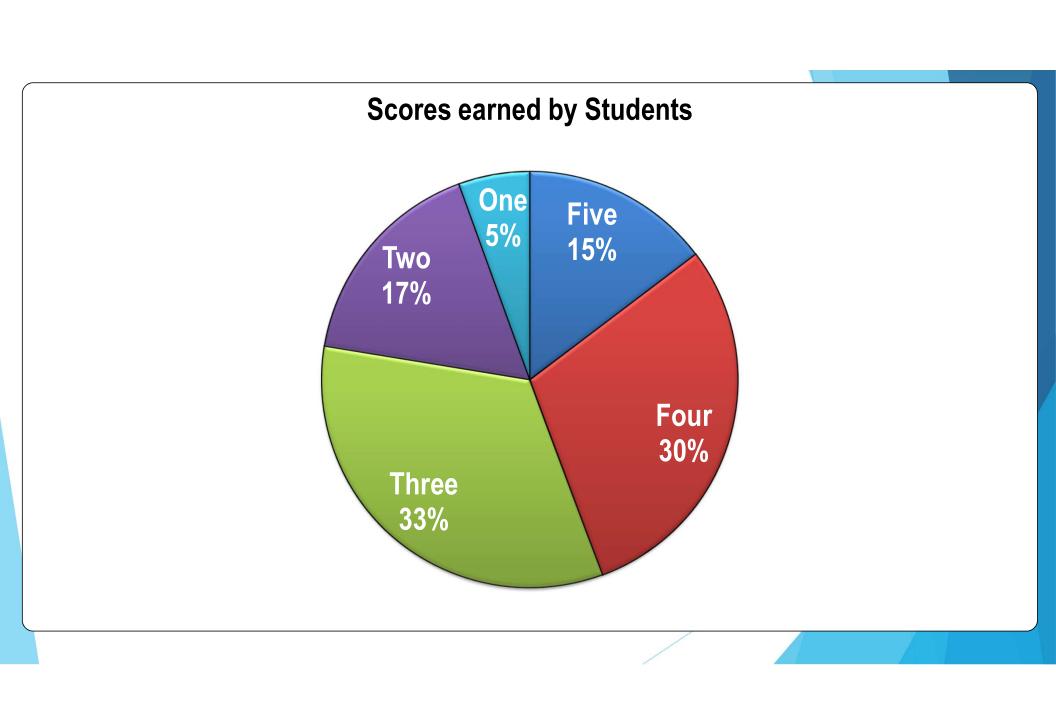

### **Percent of AP Students with Scores 3+**

"Success" on an AP Exam is defined as an exam score of 3 or higher, which represents the score point that research finds predictive of college success and college graduation