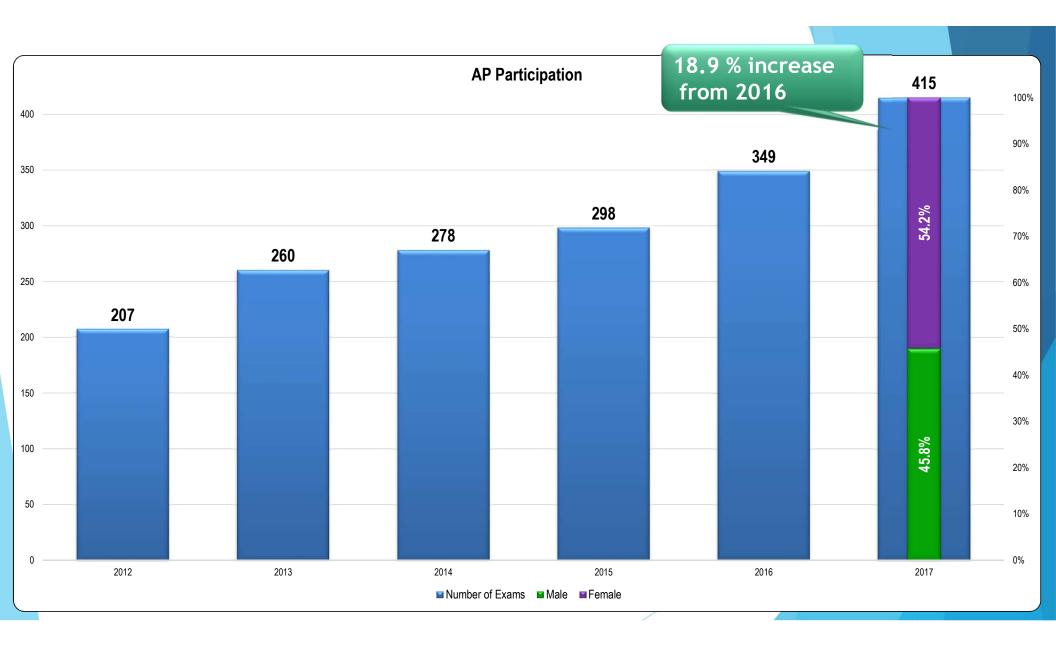

|     |                       |     |                       |        |                       |     |                       |       |
| All Subjects Combined |     | All Subjects Combined |     | All Subjects Combined |        | All Subjects Combined |     | All Subjects Combined |       |
|                       |     |                       |     |                       |        |                       |     | 6.9%                  |       |

# esults

### Percent of Students Who Met College Readiness Benchmark



### Average ACT Scores













### **Percent of AP Students with Scores 3+**



"Success" on an AP Exam is defined as an exam score of 3 or higher, which represents the score point that research finds predictive of college success and college graduation