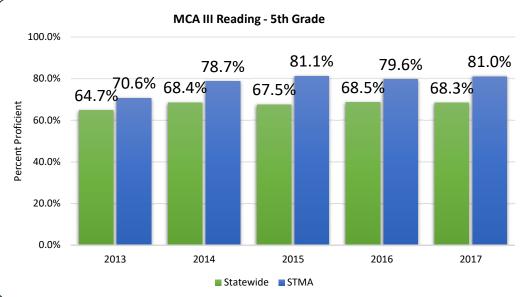

### State of the District 7017

## MCA Math Results



















### Additional Highlights

STMA only had one grade level not increase in percent proficient, whereas statewide there was only one grade level that showed increase in percent proficient percent proficient

Overall, STMA has nearly 20% of its students more statewide!

### **Math Strand/Standard Breakdown**



## MCA Reading Results



















### **Reading Strand/Standard Breakdown**



















| MCA Rankings 2013-2017 |                 |                  |         |                  |         |                  |         |               |       |  |
|------------------------|-----------------|------------------|---------|------------------|---------|------------------|---------|---------------|-------|--|
| 2013 Results           |                 | 2014 Results     |         | 2015 Results     |         | 2016 Results     |         | 2017 Results  |       |  |
| Top 25%                |                 | Top 25%          |         | Top 25%          |         | Top 25%          |         | Top 25%       |       |  |
| Grade 11 Math          | 3%              | Grade 8 Math     | 5%      | Grade 8 Math