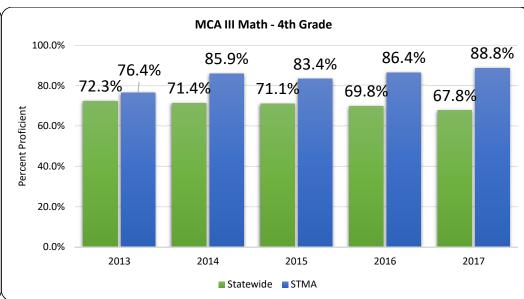

## MCA Math Results

### Additional Highlights

STMA only had one grade level not increase in percent proficient, whereas statewide there was only one grade level that showed increase in percent proficient percent proficient

Overall, STMA has nearly 20% of its students more statewide!