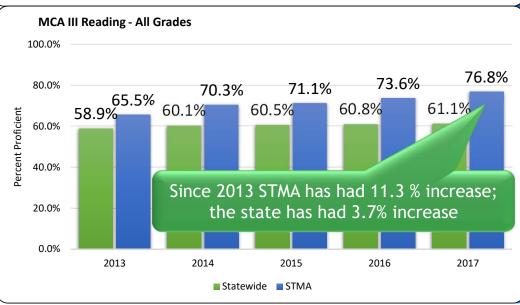

### State of the District 7017

## MCA Math Results



















### Additional Highlights

STMA only had one grade level not increase in percent proficient, whereas statewide there was only one grade level that showed increase in percent proficient percent proficient

Overall, STMA has nearly 20% of its students more statewide!

### **Math Strand/Standard Breakdown**



## MCA Reading Results



















### **Reading Strand/Standard Breakdown**



















| MCA Rankings 2013-2017 |                 |                  |         |                  |         |                  |         |               |       |  |
|------------------------|-----------------|------------------|---------|------------------|---------|------------------|---------|---------------|-------|--|
| 2013 Results           |                 | 2014 Results     |         | 2015 Results     |         | 2016 Results     |         | 2017 Results  |       |  |
| Top 25%                |                 | Top 25%          |         | Top 25%          |         | Top 25%          |         | Top 25%       |       |  |
| Grade 11 Math          | 3%              | Grade 8 Math     | 5%      | Grade 8 Math     | 4%