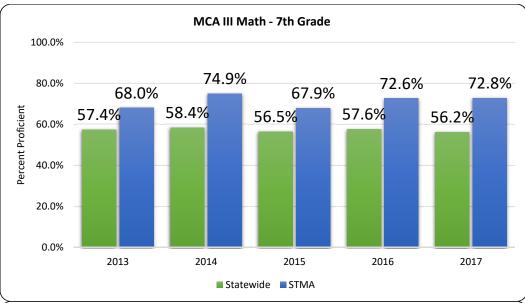

## MCA Math Results

### Additional Highlights

STMA only had one grade level not increase in percent proficient, whereas statewide there was only one grade level that showed increase in percent proficient percent proficient