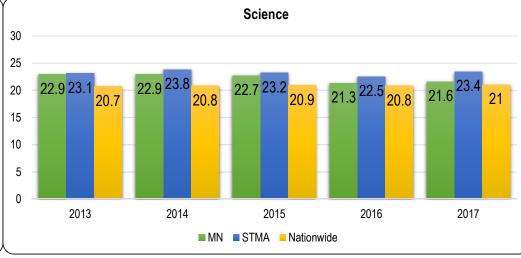

| Average               |     | Average               |       |
| 13.0%                 |     | 13.0%                 |     | 7.0%                  |        | 7.0%                  |     | 5.3%                  |       |
|                       |     |                       |     |                       |        |                       |     |                       |       |
| All Subjects Combined |     | All Subjects Combined |     | All Subjects Combined |        | All Subjects Combined |     | All Subjects Combined |       |
|                       |     |                       |     |                       |        |                       |     | 6.9%                  |       |

# esults

### Percent of Students Who Met College Readiness Benchmark



### Average ACT Scores













### **Percent of AP Students with Scores 3+**



"Success" on an AP Exam is defined as an exam score of 3 or higher, which represents the score point that research finds predictive of college success and college graduation