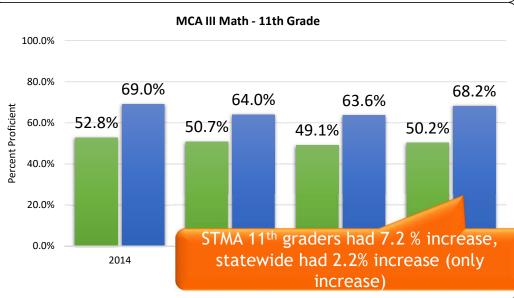

## MCA Math Results

### Additional Highlights

STMA only had one grade level not increase in percent proficient, whereas statewide there was only one grade level that showed increase in percent proficient percent proficient