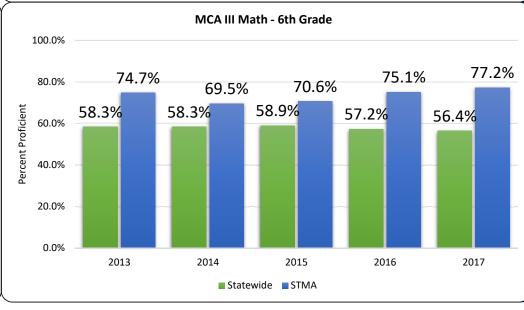

## MCA Math Results

### Additional Highlights

STMA only had one grade level not increase in percent proficient, whereas statewide there was only one grade level that showed increase in percent proficient percent proficient

Overall, STMA has nearly 20% of its students more statewide!