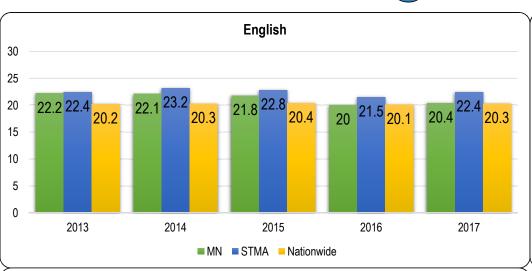

|        | Average               |     | Average               |       |
| 13.0%                 |     | 13.0%                 |     | 7.0%                  |        | 7.0%                  |     | 5.3%                  |       |
|                       |     |                       |     |                       |        |                       |     |                       |       |
| All Subjects Combined |     | All Subjects Combined |     | All Subjects Combined |        | All Subjects Combined |     | All Subjects Combined |       |
|                       |     |                       |     |                       |        |                       |     | 6.9%                  |       |

# esults

### Percent of Students Who Met College Readiness Benchmark



### Average ACT Scores













### **Percent of AP Students with Scores 3+**



"Success" on an AP Exam is defined as an exam score of 3 or higher, which represents the score point that research finds predictive of college success and college graduation