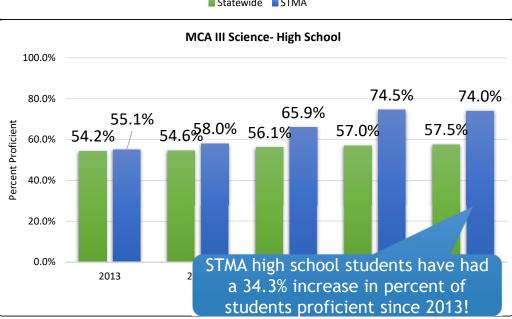

### Additional Highlights

STMA only had one grade level not increase in percent proficient, whereas statewide there was only one grade level that showed increase in percent proficient percent proficient

Overall, STMA has nearly 20% of its students more statewide!