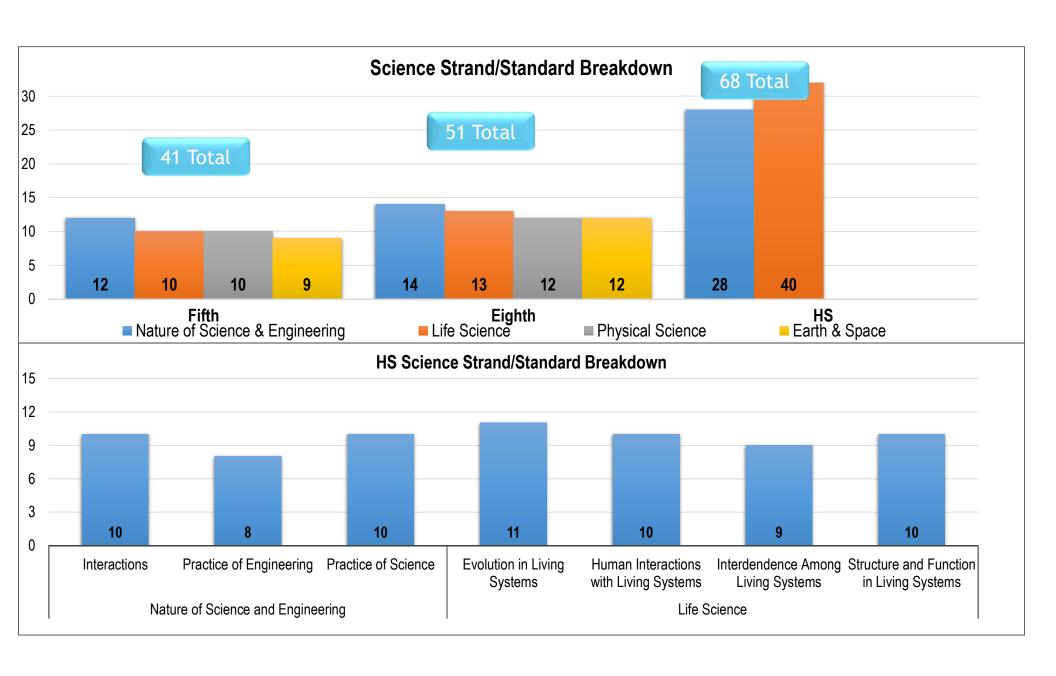

### State of the District 7017

## MCA Math Results



















### Additional Highlights

STMA only had one grade level not increase in percent proficient, whereas statewide there was only one grade level that showed increase in percent proficient percent proficient

Overall, STMA has nearly 20% of its students more statewide!

### **Math Strand/Standard Breakdown**



## MCA Reading Results



















### **Reading Strand/Standard Breakdown**



















| MCA Rankings 2013-2017 |                 |                  |         |                  |         |                  |         |               |       |  |
|------------------------|-----------------|------------------|---------|------------------|---------|------------------|---------|---------------|-------|--|
| 2013 Results           |                 | 2014 Results     |         | 2015 Results     |         | 2016 Results     |         | 2017 Results  |       |  |
| Top 25%                |                 | Top 25%          |         | Top 25%          |         | Top 25%          |         | Top 25%       |       |  |
| Grade 11 Math          | 3%              | Grade 8 Math     | 5%      | Grade 8 Math     | 4%      | Grade 3 Math     | 5%      | Grade 11 Math | 3.6%  |  |
|