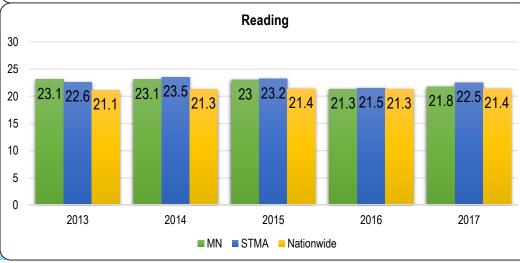

| Average               |     | Average               |       |
| 13.0%                 |     | 13.0%                 |     | 7.0%                  |        | 7.0%                  |     | 5.3%                  |       |
|                       |     |                       |     |                       |        |                       |     |                       |       |
| All Subjects Combined |     | All Subjects Combined |     | All Subjects Combined |        | All Subjects Combined |     | All Subjects Combined |       |
|                       |     |                       |     |                       |        |                       |     | 6.9%                  |       |

# esults

### Percent of Students Who Met College Readiness Benchmark



### Average ACT Scores













### **Percent of AP Students with Scores 3+**



"Success" on an AP Exam is defined as an exam score of 3 or higher, which represents the score point that research finds predictive of college success and college graduation