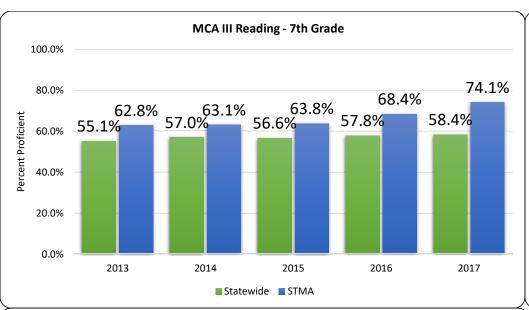

### State of the District 7017

## MCA Math Results



















### Additional Highlights

STMA only had one grade level not increase in percent proficient, whereas statewide there was only one grade level that showed increase in percent proficient percent proficient

Overall, STMA has nearly 20% of its students more statewide!

### **Math Strand/Standard Breakdown**



## MCA Reading Results



















### **Reading Strand/Standard Breakdown**



















| MCA Rankings 2013-2017 |                 |                  |         |                  |         |                  |         |               |       |  |
|------------------------|-----------------|------------------|---------|------------------|---------|------------------|---------|---------------|-------|--|
| 2013 Results           |                 | 2014 Results     |         | 2015 Results     |         | 2016 Results     |         | 2017 Results  |       |  |
| Top 25%                |                 | Top 25%          |         | Top 25%          |         | Top 25%          |         | Top 25%       |       |  |
| Grade 11 Math          | 3%              | Grade 8 Math     | 5%      | Grade 8 Math     |