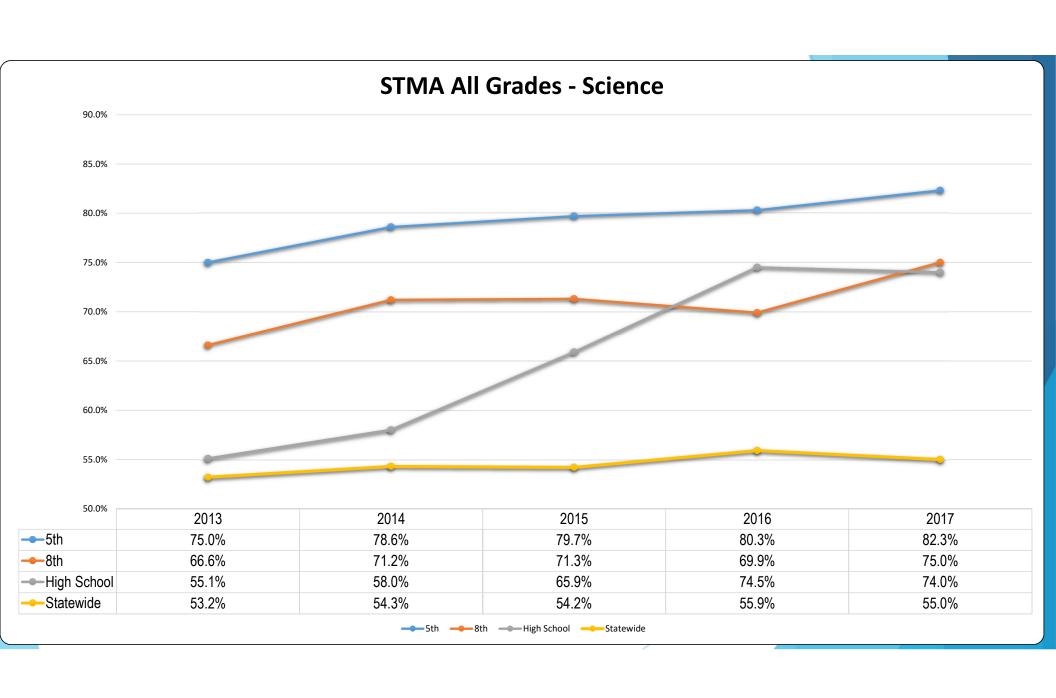

### State of the District 7017

## MCA Math Results



















### Additional Highlights

STMA only had one grade level not increase in percent proficient, whereas statewide there was only one grade level that showed increase in percent proficient percent proficient

Overall, STMA has nearly 20% of its students more statewide!

### **Math Strand/Standard Breakdown**



## MCA Reading Results



















### **Reading Strand/Standard Breakdown**



















| MCA Rankings 2013-2017 |                 |                  |         |                  |         |                  |         |               |       |  |
|------------------------|-----------------|------------------|---------|------------------|---------|------------------|---------|---------------|-------|--|
| 2013 Results           |                 | 2014 Results     |         | 2015 Results     |         | 2016 Results     |         | 2017 Results  |       |  |
| Top 25%                |                 | Top 25%          |         | Top 25%          |         | Top 25%          |         | Top 25%       |       |  |
| Grade 11 Math          | 3%              | Grade 8 Math     | 5%      | Grade 8 Math     | 4%      | Grade 3 Math     | 5%      | Grade 11 Math | 3.6%  |  |