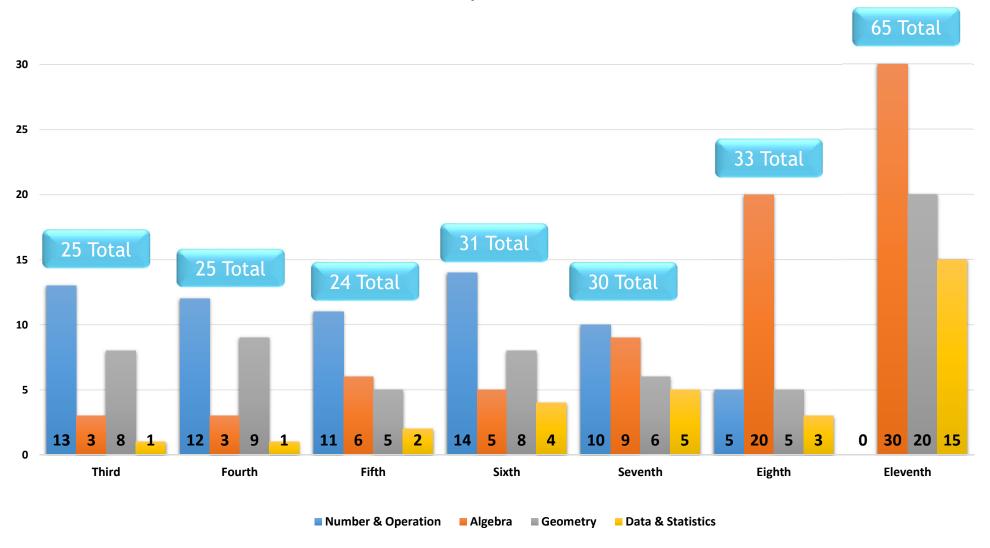

### State of the District 7017

## MCA Math Results



















### Additional Highlights

STMA only had one grade level not increase in percent proficient, whereas statewide there was only one grade level that showed increase in percent proficient percent proficient

Overall, STMA has nearly 20% of its students more statewide!

### **Math Strand/Standard Breakdown**



## MCA Reading Results



















### **Reading Strand/Standard Breakdown**



















| MCA Rankings 2013-2017 |                 |                  |         |                  |         |                  |         |               |       |  |
|------------------------|-----------------|------------------|---------|------------------|---------|------------------|---------|---------------|-------|--|
| 2013 Results           |                 | 2014 Results     |         | 2015 Results     |         | 2016 Results     |         | 2017 Results  |       |  |
| Top 25%                |                 | Top 25%          |         | Top 25%          |         | Top 25%          |         | Top 25%       |       |  |
| Grade 11 Math          | 3%              | Grade 8 Math