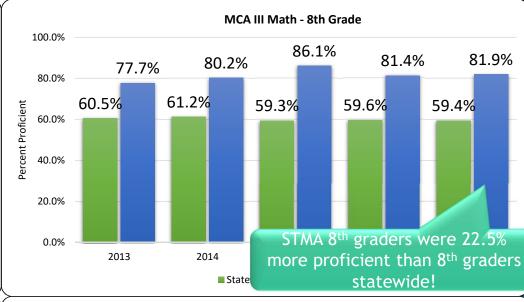

## MCA Math Results

### Additional Highlights

STMA only had one grade level not increase in percent proficient, whereas statewide there was only one grade level that showed increase in percent proficient percent proficient

Overall, STMA has nearly 20% of its students more statewide!