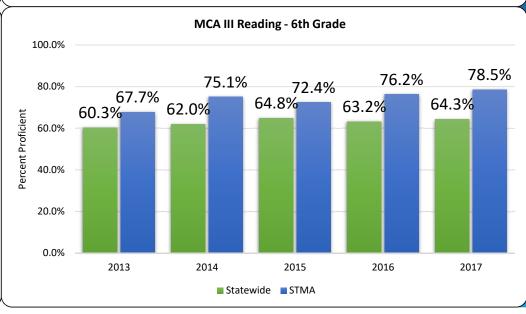

### State of the District 7017

## MCA Math Results



















### Additional Highlights

STMA only had one grade level not increase in percent proficient, whereas statewide there was only one grade level that showed increase in percent proficient percent proficient

Overall, STMA has nearly 20% of its students more statewide!

### **Math Strand/Standard Breakdown**



## MCA Reading Results



















### **Reading Strand/Standard Breakdown**



















| MCA Rankings 2013-2017 |                 |                  |         |                  |         |                  |         |               |       |  |
|------------------------|-----------------|------------------|---------|------------------|---------|------------------|---------|---------------|-------|--|
| 2013 Results           |                 | 2014 Results     |         | 2015 Results     |         | 2016 Results     |         | 2017 Results  |       |  |
| Top 25%                |                 | Top 25%          |         | Top 25%          |         | Top 25%          |         | Top 25%       |       |  |
| Grade 11 Math          | 3%              | Grade 8 Math     | 5%      | Grade 8 Math