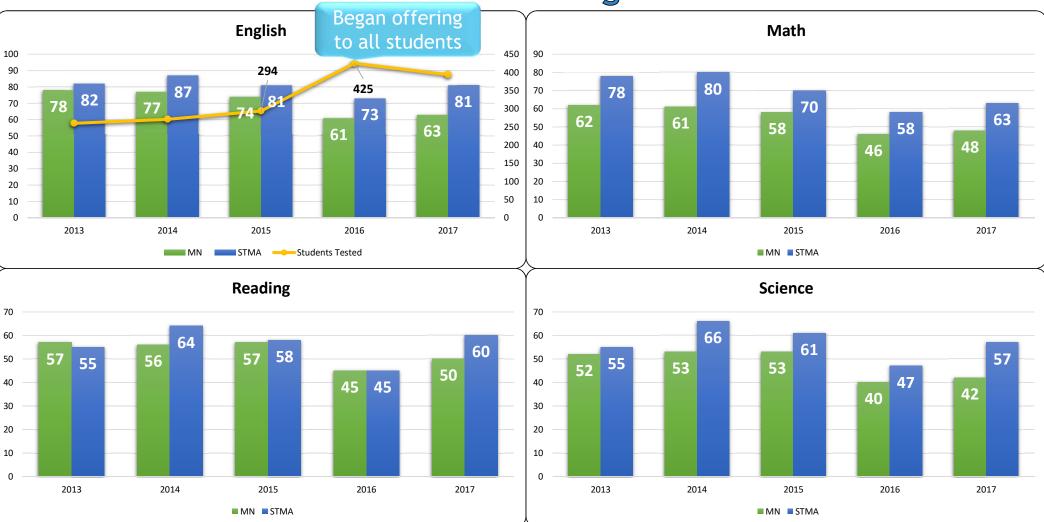

## MCA Math Results

### Additional Highlights

STMA only had one grade level not increase in percent proficient, whereas statewide there was only one grade level that showed increase in percent proficient percent proficient

Overall, STMA has nearly 20% of its students more statewide!

### **Math Strand/Standard Breakdown**

## MCA Reading Results

### **Reading Strand/Standard Breakdown**

| MCA Rankings 2013-2017 |                 |                  |         |                  |         |                  |         |               |       |  |
|------------------------|-----------------|------------------|---------|------------------|---------|------------------|---------|---------------|-------|--|
| 2013 Results           |                 | 2014 Results     |         | 2015 Results     |         | 2016 Results     |         | 2017 Results  |       |  |
| Top 25%                |                 | Top 25%          |         | Top 25%          |         | Top 25%          |         | Top 25%       |       |  |
| Grade 11 Math          | 3%              | Grade 8 Math     | 5%      | Grade 8 Math     | 4%      | Grade 3 Math     | 5%      | Grade 11 Math | 3.6%  |  |
| Grade 8 Math           | 7%              | Grade 7 Math     | 6%      | Grade 11 Math    | 7%      | Grade 3 Reading  | 6%      | Grade 4 Math  | 4.6%  |  |
| Grade 6 Math           | 10%             | Grade 5 Math     | 7%      | Grade 3 Math     | 8%      | Grade 8 Math     | 7%      | Grade 8 Math  | 4.7%  |  |
| Grade 5 Math           | 12%             | Grade 11 Math    | 7%      | Grade 5 Math     | 7%      | Grade 4 Reading  | 8%      | Grade 4 Read  | 5.2%  |  |
| Grade 7 Reading        | 16%             | Grade 6 Reading  | 9%      | Grade 4 Reading  | 9%      | Grade 11 Math    | 8%      | Grade 8 Read  | 5.6%  |  |
| Grade 7 Math           | 16%             | Grade 4 Math     | 11%     | Grade 8 Reading  | 10%     | Grade 7 Math     | 9%      | Grade 3 Read  | 6.1%  |  |
| Grade 8 Reading        | 20%             | Grade 4 Reading  | 12%     | Grade 3 Reading  | 11%     | Grade 4 Math     | 10%     | Grade 3 Math  | 6.3%  |  |
| Grade 6 Reading        | 20%             | Grade 3 Math     | 13%     | Grade 7 Reading  | 13%     | Grade 5Math      | 10%     | Grade 6 Math  | 6.7%  |  |
| Grade 3 Reading        | 23%             | Grade 5 Reading  | 13%     | Grade 5 Reading  | 13%     | Grade 6 Math     | 11%     | Grade 10 Read | 7.6%  |  |
| Grade 4 Reading        | 25%             | Grade 10 Reading | 15%     | Grade 4 Math     | 14%     | Grade 7 Reading  | 12%     | Grade 5 Math  | 8.2%  |  |
| Grade 10 Reading       | 25%             | Grade 8 Reading  | 16%     | Grade 7 Math     | 16%     | Grade 10 Reading | 12%     | Grade 7 Math  | 8.7%  |  |
| -                      |                 | Grade 6 Math     | 19%     | Grade 6 Math     | 17%     | Grade 8 Reading  | 13%     | Grade 7 Read  | 8.7%  |  |
|                        |                 | Grade 7 Reading  | 19%     | Grade 6 Reading  | 18%     | Grade 6 Reading  | 17%     | Grade 6 Read  | 12.0% |  |
|                        |                 | Grade 3 Reading  | 24%     |                  |         | Grade 5 Reading  | 19%     | Grade 5 Read  | 13.6% |  |
| Top 30%                |                 | Top 30%          |         | Top 30%          |         | Top 30%          |         | Top 30%       |       |  |
| Grade 3 Math           | 26%             |                  |         |                  |         |                  |         |               |       |  |
| Grade 5 Reading        | 26%             |                  |         |                  |         |                  |         |               | \     |  |
| Top 40%                |                 | Top 40%          |         | Top 30%          |         | Top 40%          |         | Top 40%       |       |  |
| Grade 4 Math           | 33%             |                  |         | Grade 10 Reading | 30%     |                  |         |               |       |  |
| Average                | Average Average |                  | Average |                  | Average |                  | Average |               |       |  |
| Reading                | 22.10%          | Reading          | 15%     | Reading          | 14.80%  | Reading          | 12.20%  | Reading       | 8.39% |  |
| Math                   | 15%             | Math             | 10%     | Math             | 10.40%  | Math             | 8.50%   | Math          | 6.09% |  |
| Combined 18.70%        |                 | Combined         | 12.50%  | Combined         | 12.60%  | Combined         | 10.50%  | Combined      | 7.25% |  |