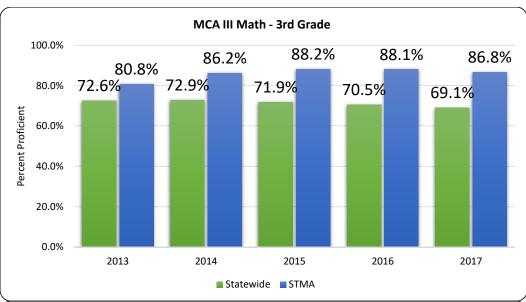

## MCA Math Results

### Additional Highlights

STMA only had one grade level not increase in percent proficient, whereas statewide there was only one grade level that showed increase in percent proficient percent proficient

Overall, STMA has nearly 20% of its students more statewide!