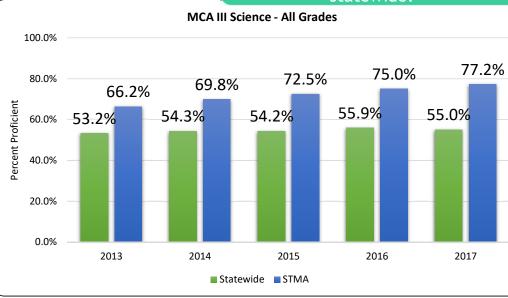

### State of the District 7017

## MCA Math Results



















### Additional Highlights

STMA only had one grade level not increase in percent proficient, whereas statewide there was only one grade level that showed increase in percent proficient percent proficient

Overall, STMA has nearly 20% of its students more statewide!

### **Math Strand/Standard Breakdown**



## MCA Reading Results



















### **Reading Strand/Standard Breakdown**



















| MCA Rankings 2013-2017 |                 |                  |         |                  |         |                  |         |               |       |  |
|------------------------|-----------------|------------------|---------|------------------|---------|------------------|---------|---------------|-------|--|
| 2013 Results           |                 | 2014 Results     |         | 2015 Results     |         | 2016 Results     |         | 2017 Results  |       |  |
| Top 25%                |                 | Top 25%          |         | Top 25%          |         | Top 25%          |         | Top 25%       |       |  |
| Grade 11 Math          | 3%              | Grade 8 Math     | 5%      | Grade 8 Math     | 4%      | Grade 3 Math     | 5%      | Grade 11 Math | 3.6%  |