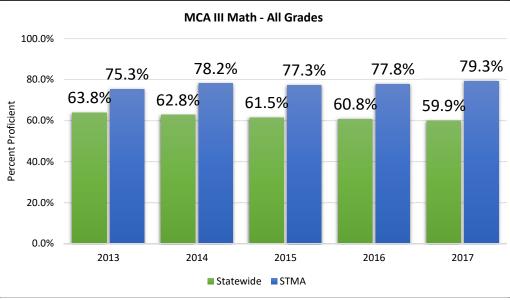

## MCA Math Results

### Additional Highlights

STMA only had one grade level not increase in percent proficient, whereas statewide there was only one grade level that showed increase in percent proficient percent proficient

Overall, STMA has nearly 20% of its students more statewide!