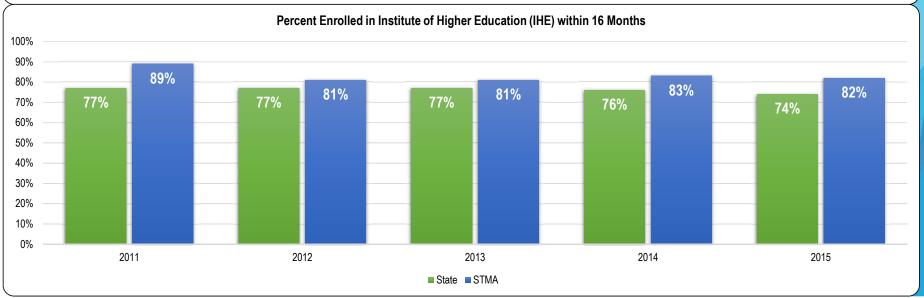

|     |                       |     |                       |        |                       |     |                       |       |
| All Subjects Combined |     | All Subjects Combined |     | All Subjects Combined |        | All Subjects Combined |     | All Subjects Combined |       |
|                       |     |                       |     |                       |        |                       |     | 6.9%                  |       |

# esults

### Percent of Students Who Met College Readiness Benchmark



### Average ACT Scores













### **Percent of AP Students with Scores 3+**



"Success" on an AP Exam is defined as an exam score of 3 or higher, which represents the score point that research finds predictive of college success and college graduation