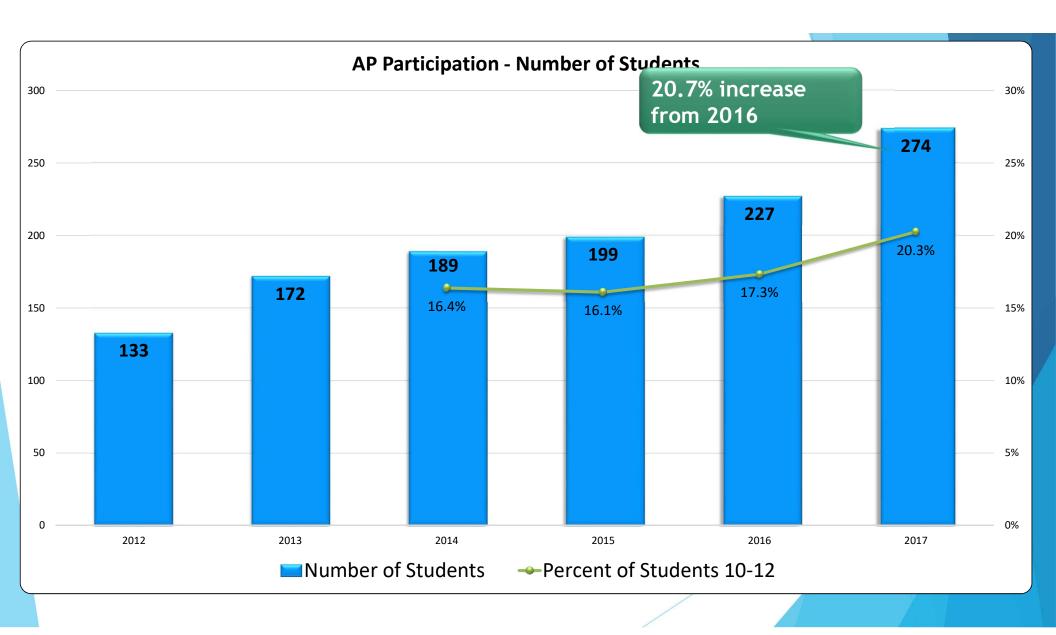

|     |                       |     |                       |        |                       |     |                       |       |
| All Subjects Combined |     | All Subjects Combined |     | All Subjects Combined |        | All Subjects Combined |     | All Subjects Combined |       |
|                       |     |                       |     |                       |        |                       |     | 6.9%                  |       |

# esults

### Percent of Students Who Met College Readiness Benchmark



### Average ACT Scores













### **Percent of AP Students with Scores 3+**



"Success" on an AP Exam is defined as an exam score of 3 or higher, which represents the score point that research finds predictive of college success and college graduation