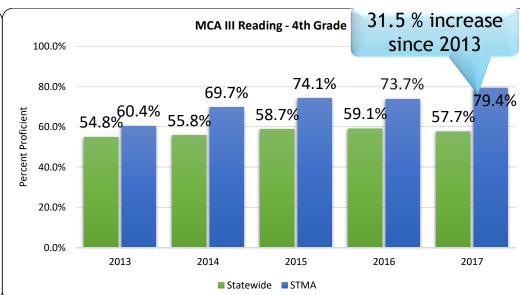

### State of the District 7017

## MCA Math Results



















### Additional Highlights

STMA only had one grade level not increase in percent proficient, whereas statewide there was only one grade level that showed increase in percent proficient percent proficient

Overall, STMA has nearly 20% of its students more statewide!

### **Math Strand/Standard Breakdown**



## MCA Reading Results



















### **Reading Strand/Standard Breakdown**



















| MCA Rankings 2013-2017 |                 |                  |         |                  |         |                  |         |               |       |  |
|------------------------|-----------------|------------------|---------|------------------|---------|------------------|---------|---------------|-------|--|
| 2013 Results           |                 | 2014 Results     |         | 2015 Results     |         | 2016 Results     |         | 2017 Results  |       |  |
| Top 25%                |                 | Top 25%          |         | Top 25%          |         | Top 25%          |         | Top 25%       |       |  |
| Grade 11 Math          | 3%              | Grade 8 Math     | 5%      | Grade 8 Math