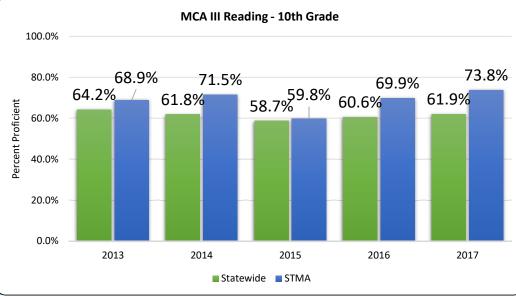

### State of the District 7017

## MCA Math Results



















### Additional Highlights

STMA only had one grade level not increase in percent proficient, whereas statewide there was only one grade level that showed increase in percent proficient percent proficient

Overall, STMA has nearly 20% of its students more statewide!

### **Math Strand/Standard Breakdown**



## MCA Reading Results



















### **Reading Strand/Standard Breakdown**



















| MCA Rankings 2013-2017 |                 |                  |         |                  |         |                  |         |               |       |  |
|------------------------|-----------------|------------------|---------|------------------|---------|------------------|---------|---------------|-------|--|
| 2013 Results           |                 | 2014 Results     |         | 2015 Results     |         | 2016 Results     |         | 2017 Results  |       |  |
| Top 25%                |                 | Top 25%          |         | Top 25%          |         | Top 25%          |         | Top 25%       |       |  |
| Grade 11 Math          | 3%              | Grade 8 Math     | 5%      | Grade 8 Math     | 4%