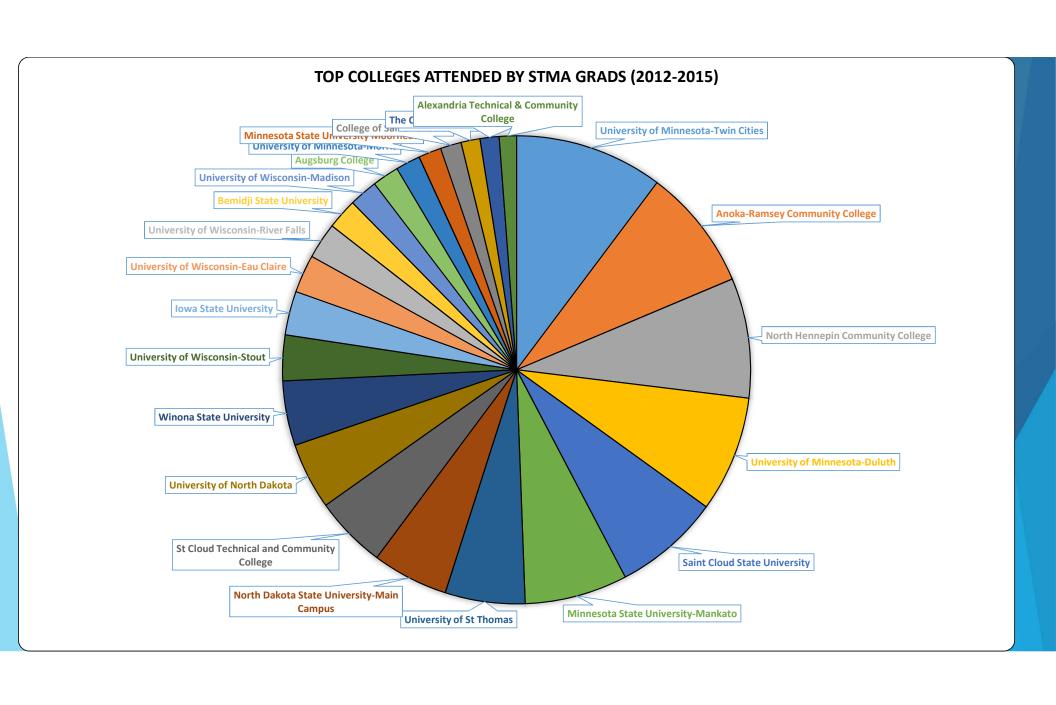

|     |                       |     |                       |        |                       |     |                       |       |
| All Subjects Combined |     | All Subjects Combined |     | All Subjects Combined |        | All Subjects Combined |     | All Subjects Combined |       |
|                       |     |                       |     |                       |        |                       |     | 6.9%                  |       |

# esults

### Percent of Students Who Met College Readiness Benchmark



### Average ACT Scores













### **Percent of AP Students with Scores 3+**



"Success" on an AP Exam is defined as an exam score of 3 or higher, which represents the score point that research finds predictive of college success and college graduation