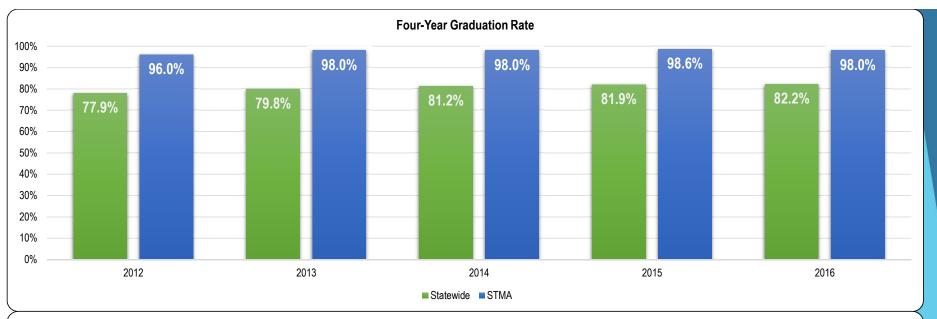

|     |                       |     |                       |        |                       |     |                       |       |
| All Subjects Combined |     | All Subjects Combined |     | All Subjects Combined |        | All Subjects Combined |     | All Subjects Combined |       |
|                       |     |                       |     |                       |        |                       |     | 6.9%                  |       |

# esults

### Percent of Students Who Met College Readiness Benchmark



### Average ACT Scores













### **Percent of AP Students with Scores 3+**



"Success" on an AP Exam is defined as an exam score of 3 or higher, which represents the score point that research finds predictive of college success and college graduation