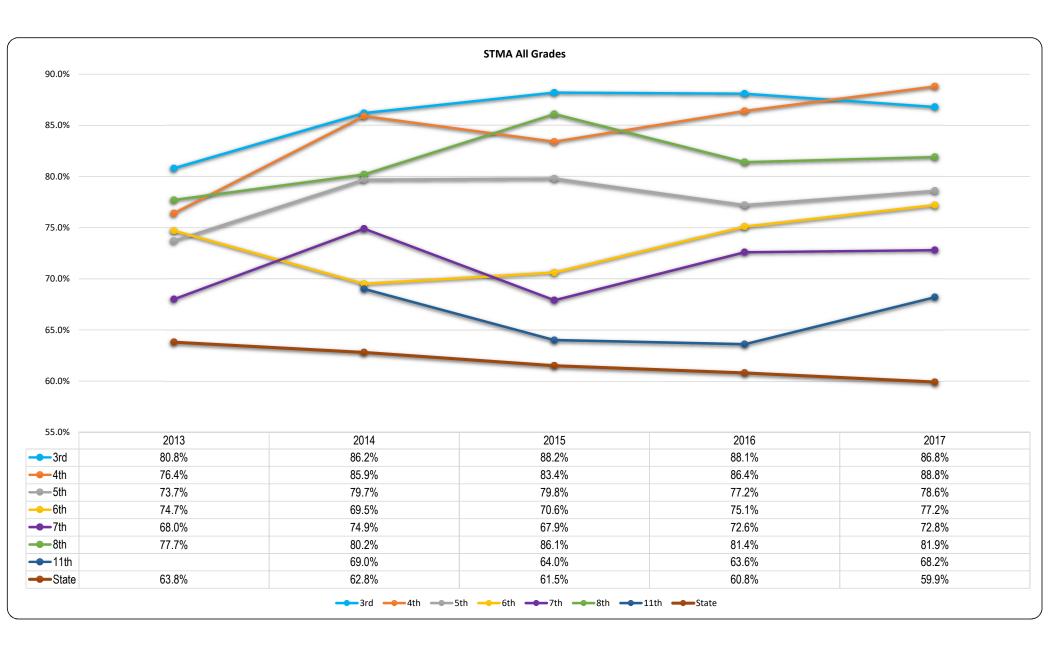

## MCA Math Results

### Additional Highlights

STMA only had one grade level not increase in percent proficient, whereas statewide there was only one grade level that showed increase in percent proficient percent proficient

Overall, STMA has nearly 20% of its students more statewide!