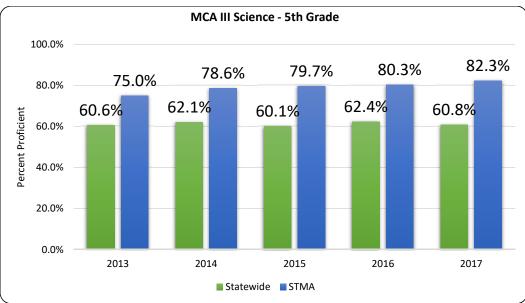

### Additional Highlights

STMA only had one grade level not increase in percent proficient, whereas statewide there was only one grade level that showed increase in percent proficient percent proficient

Overall, STMA has nearly 20% of its students more statewide!