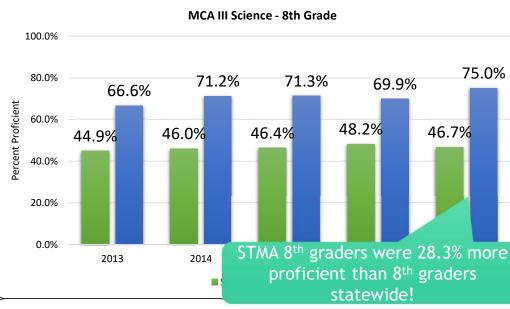

### Additional Highlights

STMA only had one grade level not increase in percent proficient, whereas statewide there was only one grade level that showed increase in percent proficient percent proficient

Overall, STMA has nearly 20% of its students more statewide!