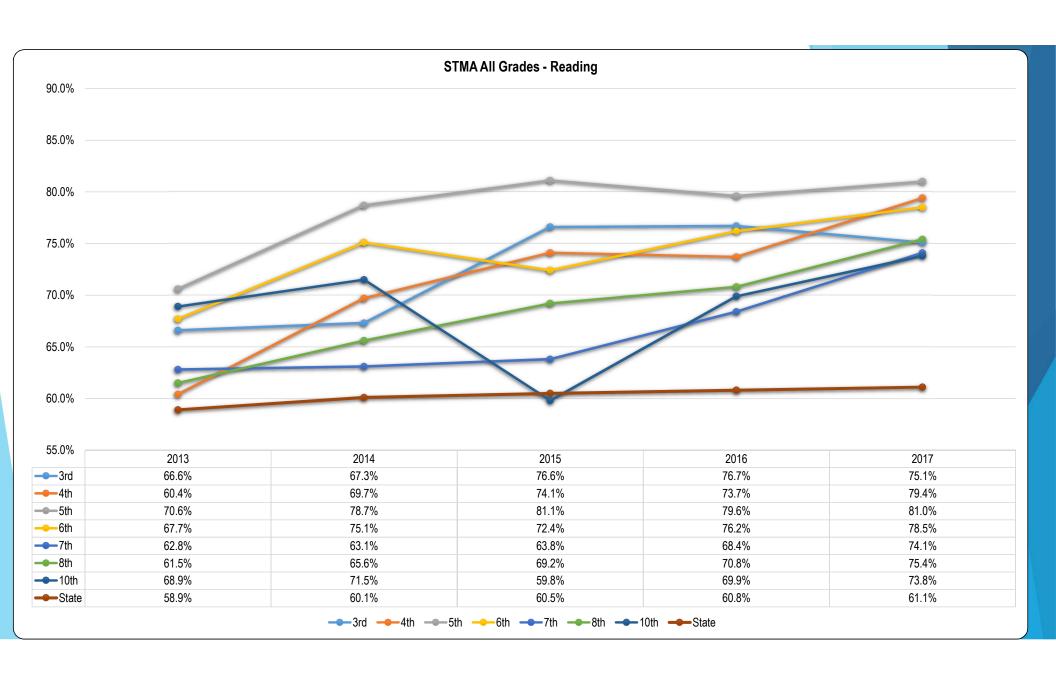

### State of the District 7017

## MCA Math Results



















### Additional Highlights

STMA only had one grade level not increase in percent proficient, whereas statewide there was only one grade level that showed increase in percent proficient percent proficient

Overall, STMA has nearly 20% of its students more statewide!

### **Math Strand/Standard Breakdown**



## MCA Reading Results



















### **Reading Strand/Standard Breakdown**



















| MCA Rankings 2013-2017 |                 |                  |         |                  |         |                  |         |               |       |  |
|------------------------|-----------------|------------------|---------|------------------|---------|------------------|---------|---------------|-------|--|
| 2013 Results           |                 | 2014 Results     |         | 2015 Results     |         | 2016 Results     |         | 2017 Results  |       |  |
| Top 25%                |                 | Top 25%          |         | Top 25%          |         | Top 25%          |         | Top 25%       |       |  |
| Grade 11 Math          | 3%              | Grade 8 Math     | 5%      | Grade 8 Math     | 4%