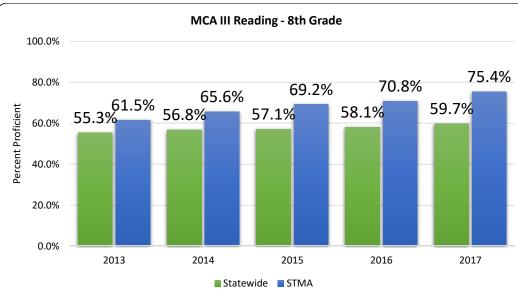

### State of the District 7017

## MCA Math Results



















### Additional Highlights

STMA only had one grade level not increase in percent proficient, whereas statewide there was only one grade level that showed increase in percent proficient percent proficient

Overall, STMA has nearly 20% of its students more statewide!

### **Math Strand/Standard Breakdown**



## MCA Reading Results



















### **Reading Strand/Standard Breakdown**



















| MCA Rankings 2013-2017 |                 |                  |         |                  |         |                  |         |               |       |  |
|------------------------|-----------------|------------------|---------|------------------|---------|------------------|---------|---------------|-------|--|
| 2013 Results           |                 | 2014 Results     |         | 2015 Results     |         | 2016 Results     |         | 2017 Results  |       |  |
| Top 25%                |                 | Top 25%          |         | Top 25%          |         | Top 25%          |         | Top 25%       |       |  |
| Grade 11 Math          | 3%              | Grade 8 Math     | 5%      | Grade 8 Math     | 4%