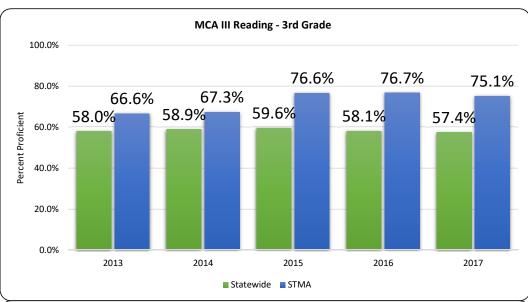

### State of the District 7017

## MCA Math Results



















### Additional Highlights

STMA only had one grade level not increase in percent proficient, whereas statewide there was only one grade level that showed increase in percent proficient percent proficient

Overall, STMA has nearly 20% of its students more statewide!

### **Math Strand/Standard Breakdown**



## MCA Reading Results



















### **Reading Strand/Standard Breakdown**



















| MCA Rankings 2013-2017 |                 |                  |         |                  |         |                  |         |               |       |  |
|------------------------|-----------------|------------------|---------|------------------|---------|------------------|---------|---------------|-------|--|
| 2013 Results           |                 | 2014 Results     |         | 2015 Results     |         | 2016 Results     |         | 2017 Results  |       |  |
| Top 25%                |                 | Top 25%          |         | Top 25%          |         | Top 25%          |         | Top 25%       |       |  |
| Grade 11 Math          | 3%              | Grade 8 Math     | 5%      | Grade 8 Mat