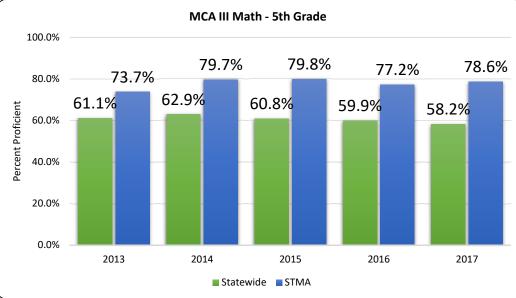

## MCA Math Results

### Additional Highlights

STMA only had one grade level not increase in percent proficient, whereas statewide there was only one grade level that showed increase in percent proficient percent proficient

Overall, STMA has nearly 20% of its students more statewide!