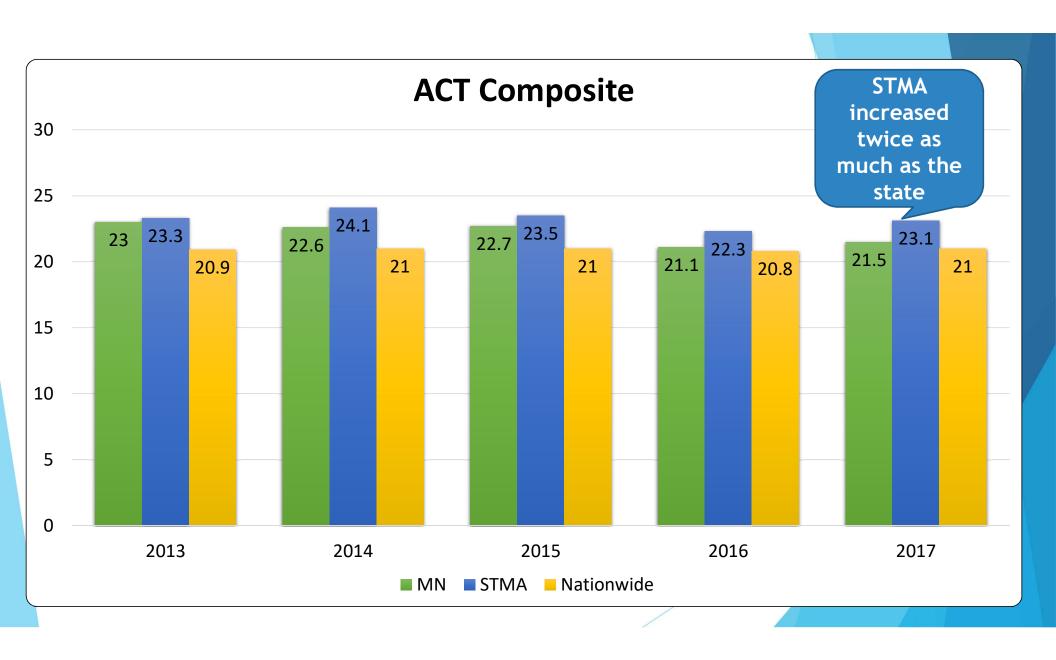

| Average               |     | Average               |       |
| 13.0%                 |     | 13.0%                 |     | 7.0%                  |        | 7.0%                  |     | 5.3%                  |       |
|                       |     |                       |     |                       |        |                       |     |                       |       |
| All Subjects Combined |     | All Subjects Combined |     | All Subjects Combined |        | All Subjects Combined |     | All Subjects Combined |       |
|                       |     |                       |     |                       |        |                       |     | 6.9%                  |       |

# esults

### Percent of Students Who Met College Readiness Benchmark



### Average ACT Scores













### **Percent of AP Students with Scores 3+**



"Success" on an AP Exam is defined as an exam score of 3 or higher, which represents the score point that research finds predictive of college success and college graduation