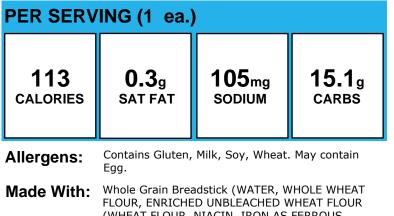

BEANS, SALT), MODIFIED CORN STARCH, ORANGE JUICE CONCENTRATE, DEHYDRATED ONION, NATURAL FLAVOR, CITRIC ACID, XANTHAN GUM, SPICES, GARLIC POWDER.)

## **Orange Smiles**

| PER SERVING (6 slice or wedge) |              |        |               |
|--------------------------------|--------------|--------|---------------|
| <b>45</b>                      | <b>0.0</b> g | Omg    | <b>11.3</b> g |
| calories                       | SAT FAT      | SODIUM | carbs         |

Allergens:

Made With: Fresh Orange (ORANGES)

#### Pancake & Waffle Syrup



Made With: Maple Syrup (Corn Syrup, Water, Salt, Potassium Sorbate, Sodium Benzoate and Benzoic Acid (Preservatives), Cellulose Gum, Caramel Color, Sodium Hexametaphosphate, Natural and Artificial Flavor, Phosphoric Acid)

## Parmesan Herb Breadstick



FLOUR, ENRICHED UNBLEACHED WHEAT FLOUR (WHEAT FLOUR, NIACIN, IRON AS FERROUS SULFATE, THIAMINE MONONITRATE, ENZYME, RIBOFLAVIN, FOLIC ACID), YEAST, SUGAR, WHEAT GLUTEN, CONTAINS LESS THAN 2% OF THE FOLLOWING: FRUCTOSE, SOYBEAN OIL, OAT FIBER, SEA SALT, HONEY, SOY LECITHIN, NATURAL FLAVOR, ENZYMES (CONTAINS WHEAT), ASCORBIC ACID, SALT.); Olive Oil Blend (Canola Oil, Extra Virgin Olive Oil.); Garlic Powder (GARLIC POWDER); Grated Parmesan Cheese (GRATED PARMESAN CHEESE (MADE FROM COW'S MILK, CHEESE CULTURE, SALT, ENZYMES), POWDERED CELLULOSE (ADDED TO PREVENT CAKING)); Italian Seasoning (MARJORAM, THYME, ROSEMARY, SAVORY, SAGE, OREGANO, AND BASIL.)

## Peach Cup,

| PER SERVING (1 ea.) |              |        |               |
|---------------------|--------------|--------|---------------|