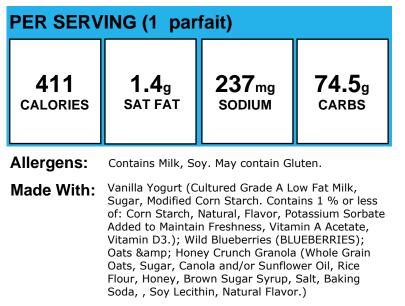

## **Blueberry Patch Parfait**

Vitamin D3.); Blueberries (BLUEBERRIES); Classic Granola (Whole grain rolled oats, cane sugar, whole grain brown rice flour, mixed fruit blend concentrate (pineapple, pear, peach), oat flour, vanilla extract (vanilla bean extractives, alcohol, water), vitamin E)

## **Blueberry Patch Parfait**

Made With: Sugar, Modified Corn Starch. Contains 1 % or less of: Corn Starch, Natural, Flavor, Potassium Sorbate Added to Maintain Freshness, Vitamin A Acetate, Vitamin D3.); Wild Blueberries (BLUEBERRIES); Oats & amp; Honey Crunch Granola (Whole Grain Oats, Sugar, Canola and/or Sunflower Oil, Rice Flour, Honey, Brown Sugar Syrup, Salt, Baking Soda, , Soy Lecithin, Natural Flavor.)