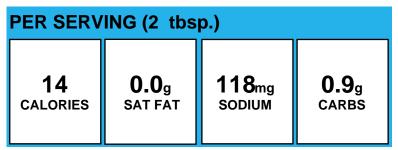

## Alfredo Sauce

| PER SERVING (1/4 c.) |              |                   |       |
|----------------------|--------------|-------------------|-------|
| 118                  | <b>4.2</b> g | 489 <sub>mg</sub> | 5.1g  |
| calories             | SAT FAT      | sodium            | carbs |