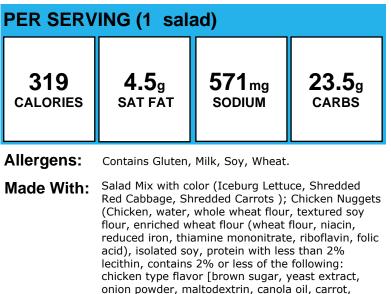

## **Buffalo Chicken Salad**

| PER SERVING (1 salad) |              |                |               |  |  |
|-----------------------|--------------|----------------|---------------|--|--|
| 313                   | <b>4.8</b> g | <b>1476</b> mg | <b>22.3</b> g |  |  |
| CALORIES              | SAT FAT      | SODIUM         | carbs         |  |  |

Allergens: Contains Gluten, Milk, Soy, Wheat.

Made With: Mixed Salad Greens, Romaine blend, spinach (2c = 5 oz = 1/2 c dark green + 1/2 c other veg, Recipe (Salad Mix (ROMAINE LETTUCE, ICEBERG LETTUCE); Fresh Spinach (SPINACH)); Buffalo Chicken, Tyson popcorn, Franks hot sauce (12 pieces=4.6 oz=2 oz M/MA+1 oz grain), Recipe (Popcorn Chicken, Tyson (12 pieces = 3.36 oz = 2oz M/MA + 1 oz eq grain), Recipe (Chick Popcorn (Chicken, water, textured soy protein concentrate, isolated soy protein with less than 2% lecithin, chicken type flavor [brown sugar, yeast extract, onion powder,, maltodextrin, canola oil, carrot powder, garlic powder, silicon dioxide (anti-caking agent), citric acid, spice, salt, vegetable stock (carrot, onion, celery), natural flavor],, sodium phosphates.BREADED WITH: Whole wheat flour, enriched wheat flour (wheat flour, niacin, reduced iron, thiamine mononitrate, riboflavin, folic acid), water,, salt, wheat gluten, sugar, dried onion, dried garlic, torula yeast, dextrose, spice, dried yeast, paprika extract (color) turmeric extract (color). Breading set in vegetable, oil.)); Franks Red Hot Sauce (AGED CAYENNE RED PEPPERS, VINEGAR, WATER, SALT AND GARLIC POWDER.)); Tomatoes, fresh, 1/4-inch diced, ready-to-serve (1/2c = 4.2oz = 1/2c red/orange veg), Recipe (Tomato (TOMATO)); Buffalo Side Vegetables, carrots, celery, cucumber (1/4c = 1/8c other + 1/8c red)veg), Recipe (Carrot (CARROTS); Cucumbers, unpared, 1/4-inch diced, ready-to-serve (1/2c = 2.8 oz = 1/2c other veg), Recipe (Cucumber (CUCUMBER)); Celery (CELERY)); Shredded Mild Cheddar Cheese (PASTEURIZED MILK, CHEESE CULTURE, SALT, ENZYMES AND ANNATTO (IF COLORED), POTATO STARCH AND POWDERED CELLULOSE ADDED TO PREVENT CAKING.); Onion, green, sliced (1/2c = 2.2 oz = 1/2c other veg), Recipe (Green Onion (GREEN ONIONS))