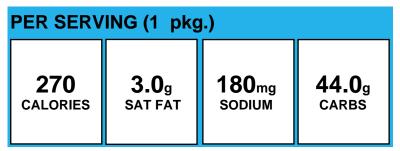

## **Apple Frudel Stick**

| PER SERVING (1 pkg.) |                                                                                                                                                                                                                                                                                                                                                                                                                                                                                                                                                         |                             |                                                                                                                                  |  |
|----------------------|---------------------------------------------------------------------------------------------------------------------------------------------------------------------------------------------------------------------------------------------------------------------------------------------------------------------------------------------------------------------------------------------------------------------------------------------------------------------------------------------------------------------------------------------------------|-----------------------------|----------------------------------------------------------------------------------------------------------------------------------|--|
| 175<br>calories      | <b>0.8</b> g<br>SAT FAT                                                                                                                                                                                                                                                                                                                                                                                                                                                                                                                                 | 216 <sub>mg</sub><br>SODIUM | <b>30.4</b> g<br>carbs                                                                                                           |  |
| Allergens:           | Contains Gluten, Milk, Wheat.                                                                                                                                                                                                                                                                                                                                                                                                                                                                                                                           |                             |                                                                                                                                  |  |
| Made With:           | Contains Gluten, Milk, Wheat.<br>Apple Frudel (WATER, WHOLE WHEAT FLOUR,<br>ENRICHED FLOUR (WHEAT FLOUR, MALTED<br>BARLEY FLOUR, NIACIN, IRON, THIAMINE<br>MONONITRATE, RIBOFLAVIN, FOLIC ACID), APPLE<br>STRUDEL FILLING (WATER, SUGAR, CORN SYRUP,<br>MODIFIED CORN STARCH, APPLE PULP, MALIC<br>ACID, PALM KERNAL OIL, MOLASSES, SODIUM<br>CITRATE, SALT, SODIUM BENZOATE<br>[PRESERVATIVE], GELLAN GUM, SPICE, XANTHAN<br>GUM, LOCUST BEAN GUM, CARRAGEENAN,<br>NATURAL FLAVOR), SUGAR, SOYBEAN OIL.<br>CONTAINS 2% OR LESS OF: Y EAST, NONFAT MILK |                             | MALTED<br>IAMINE<br>IC ACID), APPLE<br>C, CORN SYRUP,<br>PULP, MALIC<br>ES, SODIUM<br>TE<br>PICE, XANTHAN<br>GEENAN,<br>EAN OIL. |  |