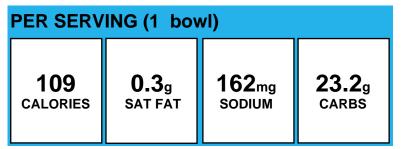

### Cheerios

| PER SERVING (1 bowl) |              |               |               |
|----------------------|--------------|---------------|---------------|
| <b>101</b>           | <b>0.4</b> g | <b>136</b> mg | <b>20.8</b> g |
| calories             | SAT FAT      | SODIUM        | carbs         |