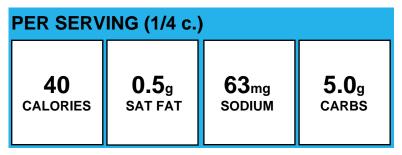

## Alfredo Sauce

| PER SERVING (1/4 c.) |              |                   |       |
|----------------------|--------------|-------------------|-------|
| 118                  | <b>4.2</b> g | 489 <sub>mg</sub> | 5.1g  |
| calories             | SAT FAT      | sodium            | carbs |