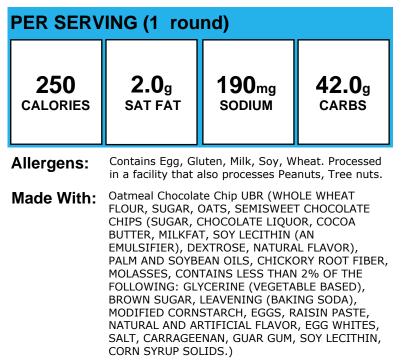

| in a facility that also processes Peanuts, Tree nuts.<br>UBR Cinnamon (INGREDIENTS FOR U.S. MARKET:<br>WHOLE WHEAT FLOUR, OATS, SUGAR, WATER,<br>CINNAMON DROPS (SUGAR, PALM OIL, CINNAMON,<br>NONFAT DRY MILK, SOY LECITHIN (AN<br>EMULSIFIER)), MOLASSES, HIGH OLEIC CANOLA<br>AND HYDROGENATED COTTONSEED OILS,<br>MALTODEXTRIN, EGGS, CONTAINS LESS THAN 2%<br>OF THE FOLLOWING: INULIN, SOYBEAN OIL,<br>LEAVENING (BAKING SODA), CINNAMON,<br>MODIFIED CORNSTARCH, CITRUS FIBER, NATURAL<br>AND ARTIFICIAL FLAVOR, SALT, RICE FLOUR,<br>DATEM, MONO AND DIGLYCERIDES. CONTAINS:<br>WHEAT, MILK, SOY, EGGS MANUFACTURED ON<br>SHARED EQUIPMENT WITH PEANUTS AND TREE<br>NUTS) |                                          |                        |  |

#### Ultimate Breakfast Round, Oatmeal Chocolate Chip, BULK



# **Unseasoned Chicken Strips**



#### Allergens:

Made With: Grilled Chicken Strips (See Label for ingredients and allergens)

## **Unsweetened Applesauce**

| PER SERVING (1 Container)                                           |                         |                        |                        |  |
|---------------------------------------------------------------------|-------------------------|------------------------|------------------------|--|
| 60<br>calories                                                      | <b>0.0</b> g<br>SAT FAT | <b>15</b> mg<br>sodiuм | <b>14.0</b> g<br>carbs |  |
| Allergens:<br>Made With: Unsweetened Apple Sauce (APPLES, WATER AND |                         |                        |                        |  |

ASCORBIC ACID (VITAMIN C) TO MAIN