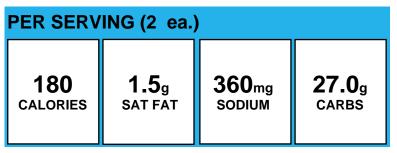

(Water, Soybeans, Wheat, Salt And Less Than 0.1% Sodium Benzoate As A Preservative), Sugar, Water, Distilled Vinegar, Modified Food Starch, Pineapple Juice Concentrate, Soybean Oil, Caramel Color, Xanthan Gum, Garlic Powder, Sodium Benzoate (A Preservative), Spice, and Natural Flavor). CONTAINS: SOY, WHEAT); WWW Hamburger Bun (WHOLE WHEAT FLOUR, ENRICHED UNBLEACHED WHEAT FLOUR (WHEAT FLOUR, MALTED BARLEY FLOUR, NIACIN, REDUCED IRON, THIAMINE MONONITRATE, RIBOFLAVIN AND FOLIC ACID), WATER, YEAST, VITAL WHEAT GLUTEN, SUGAR, CONTAINS 2% OR LESS OF EACH OF THE FOLLOWING: SOYBEAN OIL, SALT, XANTHAN GUM, YEAST NUTRIENT (AMMONIUM SULFATE), DOUGH CONDITIONERS (SODIUM STEAROYL LACTYLATE, ASCORBIC ACID, MONOCALCIUM PHOSPHATE), CALCIUM PROPIONATE (MOLD INHIBITOR), ENZYMES, SESAME FLOUR.)

# Waffles



Allergens: Contains Egg, Gluten, Milk, Soy, Wheat.

Made With: Golden Waffle (Enriched flour (wheat flour, niacin, reduced iron, vitamin B1 [thiamin mononitrate], vitamin B2 [riboflavin], folic acid), water, vegetable oil (soybean, palm and/or canola), eggs, leavening (baking soda, sodium aluminum, phosphate, monocalcium phosphate), contains 2% or less of sugar, salt, whey, soy lecithin, beta-carotene for color. Vitamins and Minerals: Calcium carbonate, reduced iron, vitamin A palmitate, vitamin B6 (pyridoxine hydrochloride), vitamin B12)

#### Waffles

| PER SERVING (1 ea.) |              |                   |       |
|---------------------|--------------|-------------------|-------|
| 90                  | <b>0.8</b> g | 180 <sub>mg</sub> | 13.5g |
| CALORIES            | SAT FAT