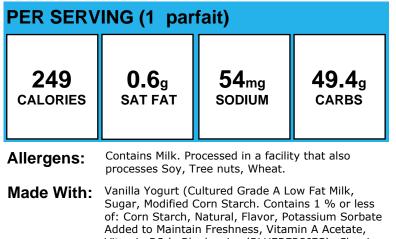

## **Blueberry Parfait**

## **Blueberry Patch Parfait**

Vitamin D3.); Blueberries (BLUEBERRIES); Classic Granola (Whole grain rolled oats, cane sugar, whole grain brown rice flour, mixed fruit blend concentrate (pineapple, pear, peach), oat flour, vanilla extract (vanilla bean extractives, alcohol, water), vitamin E)

## **Blueberry Patch Parfait**

Made With: Sugar, Modified Corn Starch. Contains 1 % or less of: Corn Starch, Natural, Flavor, Potassium Sorbate Added to Maintain Freshness, Vitamin A Acetate, Vitamin D3.); Wild Blueberries (BLUEBERRIES); Oats & amp; Honey Crunch Granola (Whole Grain Oats, Sugar, Canola and/or Sunflower Oil, Rice Flour, Honey, Brown Sugar Syrup, Salt, Baking Soda, , Soy Lecithin, Natural Flavor.)