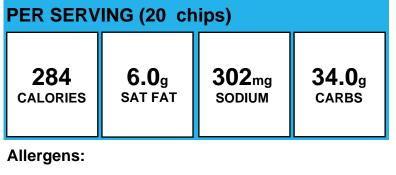

## **Breadstick**

|                            |              | -                                                                                                                                                                |                                                                                                                                                                                                                           |                                                                                                                                            |  |
|----------------------------|--------------|------------------------------------------------------------------------------------------------------------------------------------------------------------------|---------------------------------------------------------------------------------------------------------------------------------------------------------------------------------------------------------------------------|--------------------------------------------------------------------------------------------------------------------------------------------|--|
| PER SERVING (1 breadstick) |              |                                                                                                                                                                  |                                                                                                                                                                                                                           |                                                                                                                                            |  |
|                            | 80<br>LORIES | <b>0.0</b> g<br>SAT FAT                                                                                                                                          | 95 <sub>mg</sub><br>SODIUM                                                                                                                                                                                                | <b>14.0</b> g<br>carbs                                                                                                                     |  |
| Alle                       | rgens:       | Contains Gluten,<br>Milk.                                                                                                                                        | Soy, Wheat. May                                                                                                                                                                                                           | contain Egg,                                                                                                                               |  |
| Mac                        | le With:     | FLOUR, ENRICHE<br>(WHEAT FLOUR,<br>SULFATE, THIAM<br>RIBOFLAVIN, FOI<br>GLUTEN, CONTA<br>FOLLOWING: FRI<br>FIBER, SEA SALT<br>FLAVOR, ENZYME<br>ACID, SALT.); Pa | adstick (WATER, W<br>ED UNBLEACHED V<br>NIACIN, IRON AS<br>INE MONONITRAT<br>LIC ACID), YEAST,<br>INS LESS THAN 2°<br>JCTOSE, SOYBEAN<br>, HONEY, SOY LEC<br>ES (CONTAINS WH<br>IN Spray (Canola C<br>lycerides, Propella | VHEAT FLOUR<br>FERROUS<br>'E, ENZYME,<br>, SUGAR, WHEAT<br>% OF THE<br>N OIL, OAT<br>CITHIN, NATURAL<br>IEAT), ASCORBIC<br>Dil, Phosphated |  |