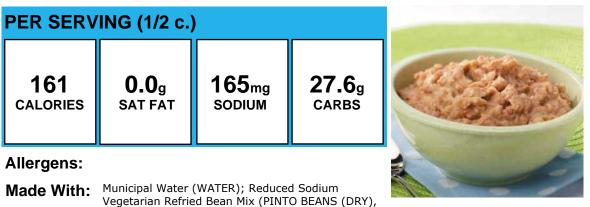

b>O</b>                | <b>0.0</b> g | Omg    | <b>0.0</b> g |
| CALORIES                | SAT FAT      | SODIUM | carbs        |

#### Allergens:

Made With: Variety Bar Ingredient

## **Vegetarian Baked Beans**

| PER SERVING (1/2 c.) |              |                   |               |
|----------------------|--------------|-------------------|---------------|
| 150                  | <b>0.0</b> g | 550 <sub>mg</sub> | <b>30.0</b> g |
| calories             | SAT FAT      | SODIUM            | carbs         |

Allergens:

Made With: Vegetarian Baked Beans (Prepared Navy Beans, Water, Brown Sugar, Salt, Mustard (Water, Vinegar, Mustard Seed, Salt,, Paprika, Turmeric), Modified Corn Starch, Onion Powder, Caramel Color, Spice, Garlic Powder,, Natural Flavor.)

# Vegetarian Refried Beans



# Veggie Burger

SALT.)

| PER SERVING (1 burger) |              |                   |               |
|------------------------|--------------|-------------------|---------------|
| 292                    | <b>0.5</b> g | 677 <sub>mg</sub> | <b>39.2</b> g |
| CALORIES               | SAT FAT      | sodium            | carbs         |

Allergens: Contains Gluten, Sesame, Soy, Wheat.

Made With: Teriyaki Patty, Vegetarian (Water, Textured Vegetable Protein (Soy Protein Concentrate, Caramel Color), Sunflower Oil, Seasoning [Salt, Tomato Powder, Garlic Powder, Dehydrated Parsley, Hydrolyzed Corn Soy Wheat Protein, Celery Powder, Spices, Carrot Powder, Onion Powder, Yeast Extract, Dextrose], Methylcellulose, Morton Lite Salt (Salt, Potassium Chloride Magnesium Carbonate), Sugar, Caramel Colo