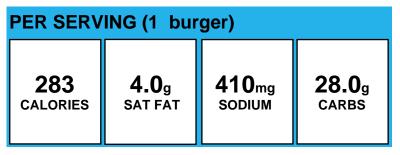

## 100% Beef Cheeseburger

## 100% Beef Hamburger

Allergens: Contains Gluten, Sesame, Wheat. May contain Soy.

Made With: Beef Patty (Beef Patties, Cooked, Frozen, USDA #110711); WWW Hamburger Bun (WHOLE WHEAT FLOUR, ENRICHED UNBLEACHED WHEAT FLOUR (WHEAT FLOUR, MALTED BARLEY FLOUR, NIACIN, REDUCED IRON, THIAMINE MONONITRATE, RIBOFLAVIN AND FOLIC ACID), WATER, YEAST, VITAL WHEAT GLUTEN, SUGAR, CONTAINS 2% OR LESS OF EACH OF THE FOLLOWING: SOYBEAN OIL, SALT, XANTHAN GUM, YEAST NUTRIENT (AMMONIUM SULFATE), DOUGH CONDITIONERS (SODIUM STEAROYL LACTYLATE, ASCORBIC ACID, MONOCALCIUM PHOSPHATE), CALCIUM PROPIONATE (MOLD INHIBITOR), ENZYMES, SESAME FLOUR.)