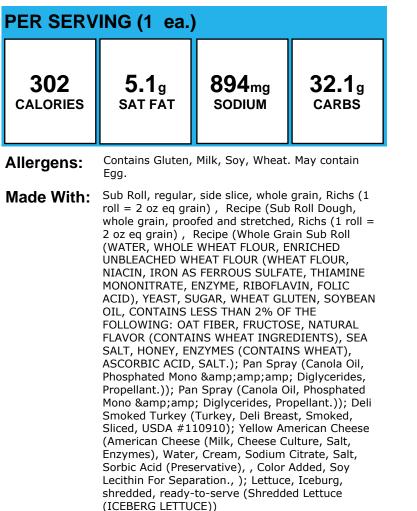

## **BBQ Chicken Sandwich**

| PER SERVING (1 ea.)    |                                                                                                                                                                                                                                                                                                                                                                                                                                                         |                                                                                                                                                                                                                                                                                                                                                                                                                                                                                                                  |                                                                                                                                                                                                                                                                                                                                                        |  |  |
|------------------------|---------------------------------------------------------------------------------------------------------------------------------------------------------------------------------------------------------------------------------------------------------------------------------------------------------------------------------------------------------------------------------------------------------------------------------------------------------|------------------------------------------------------------------------------------------------------------------------------------------------------------------------------------------------------------------------------------------------------------------------------------------------------------------------------------------------------------------------------------------------------------------------------------------------------------------------------------------------------------------|--------------------------------------------------------------------------------------------------------------------------------------------------------------------------------------------------------------------------------------------------------------------------------------------------------------------------------------------------------|--|--|
| <b>302</b><br>CALORIES | 2.8g<br>SAT FAT 764mg<br>SODIUM                                                                                                                                                                                                                                                                                                                                                                                                                         |                                                                                                                                                                                                                                                                                                                                                                                                                                                                                                                  | <b>37.2</b> g<br>carbs                                                                                                                                                                                                                                                                                                                                 |  |  |
| Allergens:             | Contains Gluten,<br>Soy.                                                                                                                                                                                                                                                                                                                                                                                                                                | Milk, Sesame, Wh                                                                                                                                                                                                                                                                                                                                                                                                                                                                                                 | neat. May contain                                                                                                                                                                                                                                                                                                                                      |  |  |
| Made With:             | ENRICHED UNBL<br>FLOUR, MALTED<br>IRON, THIAMINE<br>FOLIC ACID), WA<br>GLUTEN, SUGAR,<br>OF THE FOLLOWI<br>XANTHAN GUM, 'S<br>SULFATE), DOUG<br>STEAROYL LACTY<br>MONOCALCIUM F<br>PROPIONATE (MC<br>SESAME FLOUR.)<br>for ingredients ai<br>(TOMATO PUREE<br>DISTILLED VINEC<br>BRAN, CONTAINS<br>STARCH, NATURA<br>SPICES, MOLASS<br>NATURAL FLAVOI<br>*DEHYDRATED);<br>Skim Mozzarella<br>Mozzarella, Chee<br>Cheese Cultures,<br>Cellulose (to Prev | r Bun (WHOLE WH<br>EACHED WHEAT F<br>BARLEY FLOUR, N<br>MONONITRATE, R<br>ATER, YEAST, VITA<br>, CONTAINS 2% O<br>ING: SOYBEAN OI<br>YEAST NUTRIENT<br>GH CONDITIONERS<br>(LATE, ASCORBIC<br>PHOSPHATE), CALC<br>DLD INHIBITOR), I<br>I; Grilled Chicken S<br>and allergens); Sma<br>(WATER, TOMATC<br>GAR, SUGAR, SALT<br>S LESS THAN 2% (A<br>AL HICKORY SMOH<br>SES, GARLIC*, CEL<br>RS, TAMARIND CC<br>Red Onion (RED (<br>Cheese (Low Mois<br>se (Pasteurized Pa<br>Salt, Enzymes), Patibitor), ); Municipa | LOUR (WHEAT<br>IACIN, REDUCED<br>RIBOFLAVIN AND<br>AL WHEAT<br>R LESS OF EACH<br>L, SALT,<br>(AMMONIUM<br>5 (SODIUM<br>ACID,<br>CIUM<br>ENZYMES,<br>Strips (See Label<br>okey BBQ Sauce<br>D PASTE),<br>T, MUSTARD<br>OF CORN<br>KE FLAVOR,<br>LERY SEED,<br>INCENTRATE.<br>DNION); Past<br>ture Part Skim<br>art Skim Milk,,<br>Powdered<br>amycin (a |  |  |

## **BBQ Chicken Sub**

| PER SERV               | PER SERVING (1 sandwich)                                                                                                                                                                                                                                                                                                                                                                            |                                                                                                                                                                                                                                                                                                                                                                                                                                                                             |                                                                                                                                                                                                                                                                                                                           |  |  |  |
|------------------------|-----------------------------------------------------------------------------------------------------------------------------------------------------------------------------------------------------------------------------------------------------------------------------------------------------------------------------------------------------------------------------------------------------|-----------------------------------------------------------------------------------------------------------------------------------------------------------------------------------------------------------------------------------------------------------------------------------------------------------------------------------------------------------------------------------------------------------------------------------------------------------------------------|---------------------------------------------------------------------------------------------------------------------------------------------------------------------------------------------------------------------------------------------------------------------------------------------------------------------------|--|--|--|
| <b>373</b><br>calories | <b>4.0</b> g<br>SAT FAT                                                                                                                                                                                                                                                                                                                                                                             | 871 <sub>mg</sub><br>sodium                                                                                                                                                                                                                                                                                                                                                                                                                                                 | <b>39.5</b> g<br>carbs                                                                                                                                                                                                                                                                                                    |  |  |  |
| Allergens:             | Contains Gluten,<br>Soy.                                                                                                                                                                                                                                                                                                                                                                            | Milk, Wheat. May                                                                                                                                                                                                                                                                                                                                                                                                                                                            | contain Egg,                                                                                                                                                                                                                                                                                                              |  |  |  |
| Made With:             | and allergens); S<br>proofed and street<br>grain), Recipe (<br>WHOLE WHEAT F<br>WHEAT FLOUR (W<br>FERROUS SULFAT<br>ENZYME, RIBOFL<br>SUGAR, WHEAT (<br>LESS THAN 2% (C<br>FRUCTOSE, NATU<br>INGREDIENTS), S<br>(CONTAINS WHE<br>Spray (Canola Oi<br>Diglycerides, Pro<br>(TOMATO PUREE<br>DISTILLED VINE(<br>BRAN, CONTAINS<br>STARCH, NATURA<br>SPICES, MOLASS<br>NATURAL FLAVOI<br>*DEHYDRATED); | trips (See Label fo<br>bub Roll Dough, wh<br>tched, Richs (1 rol<br>Whole Grain Sub I<br>LOUR, ENRICHED<br>WHEAT FLOUR, NI.<br>TE, THIAMINE MO<br>AVIN, FOLIC ACIE<br>GLUTEN, SOYBEAM<br>OF THE FOLLOWIN<br>JRAL FLAVOR (CO<br>SEA SALT, HONEY<br>AT), ASCORBIC A<br>I, Phosphated Mor<br>pellant.)); Smokey<br>(WATER, TOMATC<br>GAR, SUGAR, SAL<br>S LESS THAN 2% O<br>AL HICKORY SMOH<br>SES, GARLIC*, CEL<br>RS, TAMARIND CC<br>Shredded Chedda<br>e Label for ingredic | nole grain,<br>I = 2 oz eq<br>Roll (WATER,<br>UNBLEACHED<br>ACIN, IRON AS<br>NONITRATE,<br>)), YEAST,<br>N OIL, CONTAINS<br>G: OAT FIBER,<br>NTAINS WHEAT<br>, ENZYMES<br>CID, SALT.); Pan<br>no & amp; amp;<br>y BBQ Sauce<br>D PASTE),<br>T, MUSTARD<br>OF CORN<br>KE FLAVOR,<br>LERY SEED,<br>DNCENTRATE.<br>ar Cheese |  |  |  |