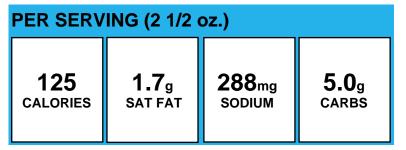

esses Peanuts, Tree nuts.<br>UBR Cinnamon (INGREDIENTS FOR U.S. MARKET:<br>WHOLE WHEAT FLOUR, OATS, SUGAR, WATER,<br>CINNAMON DROPS (SUGAR, PALM OIL, CINNAMON,<br>NONFAT DRY MILK, SOY LECITHIN (AN<br>EMULSIFIER)), MOLASSES, HIGH OLEIC CANOLA<br>AND HYDROGENATED COTTONSEED OILS,<br>MALTODEXTRIN, EGGS, CONTAINS LESS THAN 2%<br>OF THE FOLLOWING: INULIN, SOYBEAN OIL,<br>LEAVENING (BAKING SODA), CINNAMON,<br>MODIFIED CORNSTARCH, CITRUS FIBER, NATURAL<br>AND ARTIFICIAL FLAVOR, SALT, RICE FLOUR,<br>DATEM, MONO AND DIGLYCERIDES. CONTAINS:<br>WHEAT, MILK, SOY, EGGS MANUFACTURED ON<br>SHARED EQUIPMENT WITH PEANUTS AND TREE<br>NUTS) |                                          |                        |  |

#### Ultimate Breakfast Round, Oatmeal Chocolate Chip, BULK



# **Unseasoned Chicken Strips**



#### Allergens:

Made With: Grilled Chicken Strips (See Label for ingredients and allergens)

## **Unsweetened Applesauce**

| PER SERVING (1 Container)                                           |                         |                        |                        |  |
|---------------------------------------------------------------------|-------------------------|------------------------|------------------------|--|
| 60<br>calories                                                      | <b>0.0</b> g<br>SAT FAT | <b>15</b> mg<br>sodiuм | <b>14.0</b> g<br>carbs |  |
| Allergens:<br>Made With: Unsweetened Apple Sauce (APPLES, WATER AND |                         |                        |                        |  |

ASCORBIC ACID (VITAMIN C) TO MAINTAIN

Powered by PrimeroEdge for: L