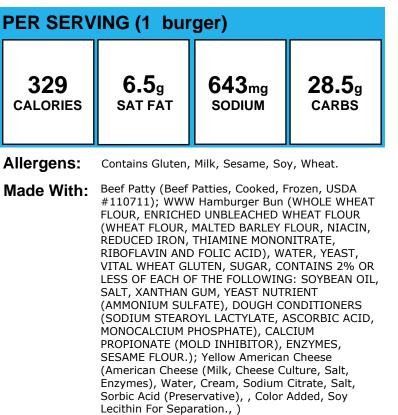

## **100% Beef Cheeseburger**

| PER SERVING (1 burger) |              |                   |               |
|------------------------|--------------|-------------------|---------------|
| 338                    | <b>6.5</b> g | 545 <sub>mg</sub> | <b>29.0</b> g |
| CALORIES               | SAT FAT      | sodium            | carbs         |

Allergens: Contains Gluten, Milk, Sesame, Soy, Wheat.

Made With: Beef Patty (Beef Patties, Cooked, Frozen, USDA #110711); WWW Hamburger Bun (WHOLE WHEAT FLOUR, ENRICHED UNBLEACHED WHEAT FLOUR (WHEAT FLOUR, MALTED BARLEY FLOUR, NIACIN, REDUCED IRON, THIAMINE MONONITRATE, RIBOFLAVIN AND FOLIC ACID), WATER, YEAST, VITAL WHEAT GLUTEN, SUGAR, CONTAINS 2% OR LESS OF EACH OF THE FOLLOWING: SOYBEAN OIL, SALT, XANTHAN GUM, YEAST NUTRIENT (AMMONIUM SULFATE), DOUGH CONDITIONERS (SODIUM STEAROYL LACTYLATE, ASCORBIC ACID, MONOCALCIUM PHOSPHATE), CALCIUM PROPIONATE (MOLD INHIBITOR), ENZYMES, SESAME FLOUR.); American Cheese (CULTURED MILK AND SKIM MILK, WATER, CREAM, SODIUM CITRATE, SALT, SODIUM PHOSPHATE, SORBIC ACID (PRESERVATIVE), CITRIC ACID, ARTIFICIAL COLOR, ACETIC ACID, ENZYMES, SOY LECITHIN.)