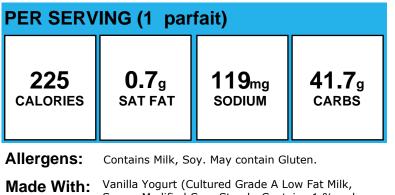

OR LESS OF LEAVENING (BAKING SODA, SODIUM ALUMINUM PHOSPHATE, MONOCALCIUM PHOSPHATE), FRUCTOSE, SALT, NATURAL FLAVORS, CORN CEREAL, YELLOW CORN FLOUR, CORNSTARCH, CORN SYRUP SOLIDS, BLACK CARROT JUICE CONCENTRATE FOR COLOR, BLUEBERRY JUICE CONCENTRATE FOR COLOR, SOY LECITHIN, VITAMIN A PALMITATE, REDUCED IRON, NIACINAMIDE, VITAMIN B6 (PYRODOXINE HYDROCHLORIDE), VITAMIN B1 (THIAMIN HYDROCHLORIDE), VITAMIN B2 (RIBOFLAVIN), VITAMIN B12.)



## **Blueberry Parfait**



## **Blueberry Patch Parfait**



Vitamin D3.); Blueberries (BLUEBERRIES); Classic Granola (Whole grain rolled oats, cane sugar, whole grain brown rice flour, mixed fruit blend concentrate (pineapple, pear, peach), oat flour, vanilla extract (vanilla bean extractives, alcohol, water), vitamin E)

## **Blueberry Patch Parfait**



Made With: Sugar, Modified Corn Starch. Contains 1 % or less of: Corn Starch, Natural, Flavor, Potassium Sorbate Added to Maintain Freshness, Vitamin A Acetate, Vitamin D3.); Wild Blueberries (BLUEBERRIES); Oats & amp; Honey Crunch Granola (Whole Grain Oats, Sugar, Canola and/or Sunflower Oil, Rice Flour, Honey, Brown Sugar Syrup, Salt, Baking Soda, , Soy Lecithin, Natural Flavor.)

## **Bread Roll**



Allergens: Contains Gluten, Sesame, Soy, Wheat.

Made With: WWW Tea Roll (WHOLE GRAIN WHEAT FLOUR, ENRICHED UNBLEACHED WHEAT FLOUR (Wheat Flour, Malted Barley Flour, Niacin, Reduced Iron, Thiamin, Mononitrate, Riboflavin and Folic Acid), WATER, YEAST, VITAL WHEAT GLUTEN, SUGAR, CONTAINS 2% OR LESS OF EACH OF THE FOLLOWING: Vegetable oil (canola and/or soy), Salt, Guar and/or Xanthan Gum,