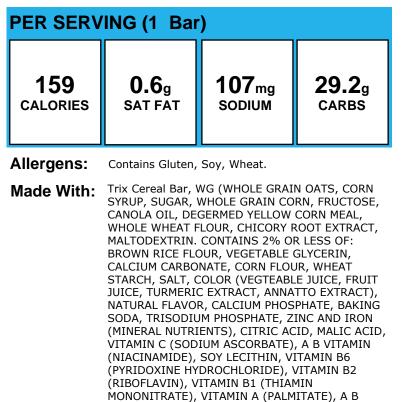

b> mg | <b>19.7</b> g |  |
| calories                | SAT FAT      | SODIUM        | carbs         |  |

Allergens: Contains Milk, Soy.

Made With: Tater Tots (Potatoes, Vegetable Oil (Contains One Or More Of The Following Oils: Canola, Soybean, Cottonseed, Sunflower, Corn). Contains 2% or less of Dextrose, Natural Flavor, Salt, Sodium Acid Pyrophosphate Added To Maintain Color.); Cheddar Cheese Sauce (CHEDDAR CHEESE (pasteurized milk, cheese culture, salt, enzymes), WATER, NONFAT DRY MILK, , SODIUM PHOSPHATES AND POTASSIUM PHOSPHATES, CONTAINS LESS THAN 2% OF MODIFIED , FOOD STARCH, SEASONING (potassium chloride, flavor [contains maltodextrin]), SALT, PAPRIKA , EXTRACT, ANNATTO EXTRACT., ); Turkey Taco Filling (Turkey Taco Filling, Cooked, Frozen, USDA, #100119)

## **Trix Cereal Bar**



VITAMIN (FOLIC ACID), VITAMIN B12, VITAMIN

D3.)

# Trix Cereal reduced sugar



#### Allergens:

Made With: Trix Cereal (Whole Grain Corn, Rice Flour, Sugar, Corn Syrup, Canola and/or Sunflower Oil, Color (vegetable and fruit juice,, annatto extract, turmeric extract), Salt, Trisodium Phosphate, Natural Flavor, Citric Acid, Malic Acid. Vitamins and Minerals: Calcium Carbonate,, Tricalcium Phosphate, Vitamin C (sodium ascorbate), Iron and Zinc (mineral nutrients), A B Vitamin (niacinamide), Vitamin B6 (pyridoxine hydrochloride),, Vitamin B1 (thiamin mononitrate), Vitamin A (palmitate), Vitamin B2 (riboflavin), A B Vitamin (folic acid), Vitamin B12, Vitamin D3.)



# Turkey & Cheese Sub



## **Turkey & Cheese Sub**



- Allergens: Contains Gluten, Milk, Soy, Wheat. May contain Egg.
- Mad