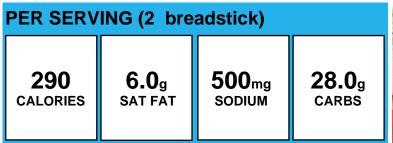

## **Breadstick**

|                            |              | -                                                                                                                                                                |                                                                                                                                                                                                                           |                                                                                                                                            |  |
|----------------------------|--------------|------------------------------------------------------------------------------------------------------------------------------------------------------------------|---------------------------------------------------------------------------------------------------------------------------------------------------------------------------------------------------------------------------|--------------------------------------------------------------------------------------------------------------------------------------------|--|
| PER SERVING (1 breadstick) |              |                                                                                                                                                                  |                                                                                                                                                                                                                           |                                                                                                                                            |  |
|                            | 80<br>LORIES | <b>0.0</b> g<br>SAT FAT                                                                                                                                          | 95 <sub>mg</sub><br>SODIUM                                                                                                                                                                                                | <b>14.0</b> g<br>carbs                                                                                                                     |  |
| Alle                       | rgens:       | Contains Gluten,<br>Milk.                                                                                                                                        | Soy, Wheat. May                                                                                                                                                                                                           | contain Egg,                                                                                                                               |  |
| Mac                        | le With:     | FLOUR, ENRICHE<br>(WHEAT FLOUR,<br>SULFATE, THIAM<br>RIBOFLAVIN, FOI<br>GLUTEN, CONTA<br>FOLLOWING: FRI<br>FIBER, SEA SALT<br>FLAVOR, ENZYME<br>ACID, SALT.); Pa | adstick (WATER, W<br>ED UNBLEACHED V<br>NIACIN, IRON AS<br>INE MONONITRAT<br>LIC ACID), YEAST,<br>INS LESS THAN 2°<br>JCTOSE, SOYBEAN<br>, HONEY, SOY LEC<br>ES (CONTAINS WH<br>IN Spray (Canola C<br>lycerides, Propella | VHEAT FLOUR<br>FERROUS<br>'E, ENZYME,<br>, SUGAR, WHEAT<br>% OF THE<br>N OIL, OAT<br>CITHIN, NATURAL<br>IEAT), ASCORBIC<br>Dil, Phosphated |  |