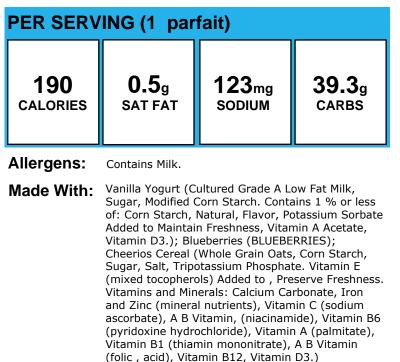

## **Blueberry Parfait**

## **Blueberry Patch Parfait**

Vitamin D3.); Blueberries (BLUEBERRIES); Classic Granola (Whole grain rolled oats, cane sugar, whole grain brown rice flour, mixed fruit blend concentrate (pineapple, pear, peach), oat flour, vanilla extract (vanilla bean extractives, alcohol, water), vitamin E)