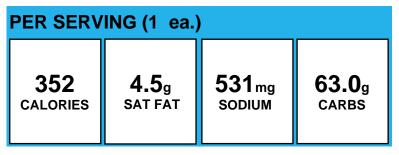

## Blueberry Bagel w/ Cream Cheese Burry

| PER SERVING (1 ea.)    |                                                                                                                                                                                                                                                                                                                                                                                                                 |                                                                                                                                                                                                                                                                                                                                                                                                                                                                                              |                                                                                                                                                                                                                                                                                                                                                                                                                                                                                                                                                                                                                                                                                                                                                                          |  |  |
|------------------------|-----------------------------------------------------------------------------------------------------------------------------------------------------------------------------------------------------------------------------------------------------------------------------------------------------------------------------------------------------------------------------------------------------------------|----------------------------------------------------------------------------------------------------------------------------------------------------------------------------------------------------------------------------------------------------------------------------------------------------------------------------------------------------------------------------------------------------------------------------------------------------------------------------------------------|--------------------------------------------------------------------------------------------------------------------------------------------------------------------------------------------------------------------------------------------------------------------------------------------------------------------------------------------------------------------------------------------------------------------------------------------------------------------------------------------------------------------------------------------------------------------------------------------------------------------------------------------------------------------------------------------------------------------------------------------------------------------------|--|--|
| <b>205</b><br>calories | <b>2.2</b> g<br>SAT FAT                                                                                                                                                                                                                                                                                                                                                                                         | 370 <sub>mg</sub><br>sodium                                                                                                                                                                                                                                                                                                                                                                                                                                                                  | <b>34.7</b> g<br>carbs                                                                                                                                                                                                                                                                                                                                                                                                                                                                                                                                                                                                                                                                                                                                                   |  |  |
| Allergens:             | Contains Gluten, Milk, Wheat. Processed in a facility that also processes Egg, Soy.                                                                                                                                                                                                                                                                                                                             |                                                                                                                                                                                                                                                                                                                                                                                                                                                                                              |                                                                                                                                                                                                                                                                                                                                                                                                                                                                                                                                                                                                                                                                                                                                                                          |  |  |
| Made With:             | WHITE WHOLE W<br>WHEAT FLOUR, (<br>Flour, Niacin, Re<br>Mononitrate, Ril<br>Blueberries (Su<br>Blueberry Flavor<br>Canola Oil, Whe<br>with fruit juice]<br>Blueberry Solids<br>Sugar, Contains<br>Flavor (Natural a<br>Conditoner (Enri<br>Niacin, Reduced<br>Ribofavin, Folic<br>and 2% or Less<br>Canola Oil, Asco<br>Vinegar, Wheat<br>Cheese (PASTEU)<br>PROTEIN CONCE<br>2% OF SALT, CA<br>SORBIC ACID (AS | berry Bagel (INGF<br>/HEAT FLOUR, WA<br>Wheat Flour, Ma<br>educed Iron, Thia<br>bofavin, Folic Acid<br>gar, Blueberry, S<br>Bits (Sugar, WI<br>eat Starch, Dextro<br>, Natural Flavor (<br>, Sodium Bicarbo<br>less than 2% of<br>and Artfcial Flavor<br>ched Wheat Flou<br>Iron, Thiamine<br>Acid] Hydrolyzed<br>s of Each of the<br>orbic Acid, Enzyn<br>Gluten, Yeast, ); L<br>RIZED MILK AND (<br>NTRATE, CONTAIN<br>ROB BEAN GUM, C<br>S A PRESERVATIV<br>ESE CULTURE. *I<br>AM CHEESE) | TER, ENRICHED<br>Ited Barley<br>amin ,<br>d), Dried<br>unfower Oll),<br>heat Flour,<br>bse [colored<br>WONF),<br>nate), Brown<br><sup>6</sup> Blueberry<br><sup>7</sup> ), Dough<br><sup>7</sup> Blueberry<br><sup>7</sup> ), Dough<br><sup>7</sup> Blueberry<br><sup>7</sup> ), Dough<br><sup>6</sup> Blueberry<br><sup>7</sup> ), Dough<br><sup>6</sup> Blueberry<br><sup>7</sup> ), Dough<br><sup>6</sup> Blueberry<br><sup>7</sup> ), Dough<br><sup>6</sup> Blueberry<br><sup>7</sup> ), Solther<br><sup>7</sup> Blueberry<br><sup>7</sup> ), Salt,<br><sup>6</sup> Gluowing:<br><sup>6</sup> Following:<br><sup>6</sup> hes, Salt), Salt,<br><sup>6</sup> ight Cream<br>CREAM, WHEY<br><sup>15</sup> LESS THAN,<br><sup>6</sup> GUM,<br><sup>6</sup> E)*, VITAMIN A |  |  |