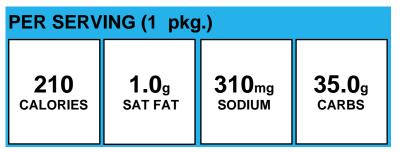

## **Blueberry Pancake Bites**

Allergens: Contains Egg, Gluten, Milk, Soy, Wheat.

Made With: Pancakes, mini, blueberry, WGR, Eggo Bites (WHOLE WHEAT FLOUR, WATER, SUGAR, VEGETABLE OIL (SOYBEAN, PALM, PALM KERNEL, AND/OR CANOLA OIL), BUTTERMILK, EGGS, CONTAINS 2% OR LESS OF LEAVENING (BAKING SODA, SODIUM ALUMINUM PHOSPHATE, MONOCALCIUM PHOSPHATE), FRUCTOSE, SALT, NATURAL FLAVORS, CORN CEREAL, YELLOW CORN FLOUR, CORNSTARCH, CORN SYRUP SOLIDS, BLACK CARROT JUICE CONCENTRATE FOR COLOR, BLUEBERRY JUICE CONCENTRATE FOR COLOR, SOY LECITHIN, VITAMIN A PALMITATE, REDUCED IRON, NIACINAMIDE, VITAMIN B6 (PYRODOXINE HYDROCHLORIDE), VITAMIN B1 (THIAMIN HYDROCHLORIDE), VITAMIN B2 (RIBOFLAVIN), VITAMIN B12.)