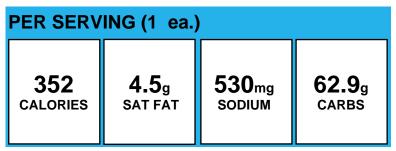

|  |  |  |  |  |
| Allergens:<br>Made With: | Contains Egg, Gluten, Milk, Soy, Wheat.<br>Muffin ( WHOLE WHEAT FLOUR BLEACHED, SUGAR,<br>PALM OIL, MODIFIED CORN STARCH. CONTAINS<br>2% OR LESS OF: LEAVENING , (SODIUM ACID<br>PYROPHOSPHATE, BAKING SODA, MONOCALCIUM<br>PHOSPHATE), DEXTROSE, SALT, NONFAT MILK,<br>EGGS WITH SODIUM , SILICOALUMINATE, MONO<br>AND DIGLYCERIDES, XANTHAN GUM, SOY FLOUR.<br>); Blueberries, highbrush, frozen (Blueberries |  |  |  |  |  |

## **Blueberry Muffin Square**



Allergens: Contains Egg, Gluten, Milk, Soy, Wheat.

Made With: Muffin ( WHOLE WHEAT FLOUR BLEACHED, SUGAR, PALM OIL, MODIFIED CORN STARCH. CONTAINS 2% OR LESS OF: LEAVENING, (SODIUM ACID PYROPHOSPHATE, BAKING SODA, MONOCALCIUM PHOSPHATE), DEXTROSE, SALT, NONFAT MILK, EGGS WITH SODIUM, SILICOALUMINATE, MONO AND DIGLYCERIDES, XANTHAN GUM, SOY FLOUR. ); Blueberries, highbrush, frozen (Blueberries (BLUEBERRIES))

## **Blueberry Muffin Square**



Allergens: Contains Egg, Gluten, Milk, Soy, Wheat.

Made With: Muffin ( WHOLE WHEAT FLOUR BLEACHED, SUGAR, PALM OIL, MODIFIED CORN STARCH. CONTAINS 2% OR LESS OF: LEAVENING, (SODIUM ACID PYROPHOSPHATE, BAKING SODA, MONOCALCIUM PHOSPHATE), DEXTROSE, SALT, NONFAT MILK, EGGS WITH SODIUM, SILICOALUMINATE, MONO AND DIGLYCERIDES, XANTHAN GUM, SOY FLOUR. )