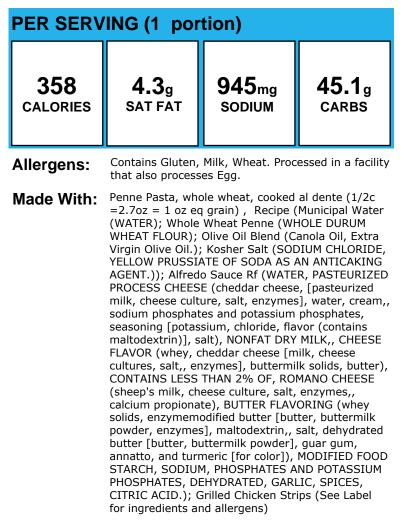

## **Baked Penne Pasta**

enzymes,, calcium propionate), BUTTER FLAVORING (whey solids, enzymemodified butter [butter, buttermilk powder, enzymes], maltodextrin,, salt, dehydrated butter [butter, buttermilk powder], guar gum, annatto, and turmeric [for color]), MODIFIED FOOD STARCH, SODIUM, PHOSPHATES AND POTASSIUM PHOSPHATES, DEHYDRATED, GARLIC, SPICES, CITRIC ACID.); Past Skim Mozzarella Cheese (Low Moisture Part Skim Mozzarella, Cheese (Pasteurized Part Skim Milk,, Cheese Cultures, Salt, Enzymes), Powdered Cellulose (to Prevent Caking),, Natamycin (a Natural Mold Inhibitor), ); Grated Parmesan Cheese (GRATED PARMESAN CHEESE (MADE FROM COW'S MILK, CHEESE CULTURE, SALT, ENZYMES), POWDERED CELLULOSE (ADDED TO PREVENT CAKING))

Allergens: Contains Milk.

Alfredo Sauce Rf (WATER, PASTEURIZED PROCESS Made With: CHEESE (cheddar cheese, [pasteurized milk, cheese culture, salt, enzymes], water, cream,, sodium phosphates and potassium phosphates, seasoning [potassium, chloride, flavor (contains maltodextrin)], salt), NONFAT DRY MILK,, CHEESE FLAVOR (whey, cheddar cheese [milk, cheese cultures, salt,, enzymes], buttermilk solids, butter), CONTAINS LESS THAN 2% OF, ROMANO CHEESE (sheep's milk, cheese culture, salt, enzymes,, calcium propionate), BUTTER FLAVORING (whey solids, enzymemodified butter [butter, buttermilk powder, enzymes], maltodextrin,, salt, dehydrated butter [butter, buttermilk powder], guar gum, annatto, and turmeric [for color]), MODIFIED FOOD STARCH, SODIUM, PHOSPHATES AND POTASSIUM PHOSPHATES, DEHYDRATED, GARLIC, SPICES, CITRIC ACID.)