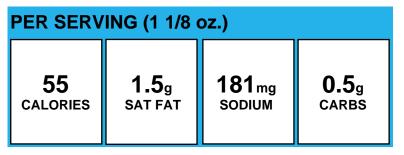

## **Bagel & Cream Cheese**

| PER SERVING (1/2 ea.) |              |                   |               |
|-----------------------|--------------|-------------------|---------------|
| <b>107</b>            | <b>1.1</b> g | 195 <sub>mg</sub> | <b>18.4</b> g |
| calories              | SAT FAT      | sodium            | carbs         |

Allergens: Contains Gluten, Milk, Soy, Wheat.

Made With: Bagel, plain, sliced, Burry, WGR, 2.3 oz (WHITE WHOLE WHEAT FLOUR, WATER, ENRICHED WHEAT, FLOUR (WHEAT FLOUR, MALTED BARLEY FLOUR, NIACIN, REDUCED IRON,, THIAMIN MONONITRATE, RIBOFLAVIN, FOLIC ACID), BROWN SUGAR, DOUGH, CONDITIONER (ENRICHED WHEAT FLOUR [WHEAT FLOUR, NIACIN, REDUCED, IRON, THIAMINE MONONITRATE, RIBOFLAVIN, FOLIC ACID] HYDROLYZED, WHEAT GLUTEN AND 2% OR LESS OF EACH OF THE FOLLOWING: CANOLA, OIL, ASCORBIC ACID, ENZYMES, SALT), SALT, YEAST, WHEAT GLUTEN,, VINEGAR, VEGETABLE OIL BLEND (SOYBEAN OIL, PALM OIL, SOY LECITHIN).); Light Cream Cheese (PASTEURIZED MILK AND CREAM, WHEY PROTEIN CONCENTRATE, CONTAINS LESS THAN, 2% OF SALT, CAROB BEAN GUM, GUAR GUM, SORBIC ACID (AS A PRESERVATIVE)\*, VITAMIN A PALMITATE, CHEESE CULTURE. **\*INGREDIENT NOT IN REGULAR CREAM CHEESE)** 