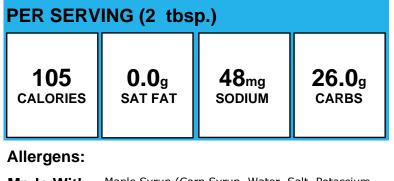

ENTRATE, DEHYDRATED ONION, NATURAL FLAVOR, CITRIC ACID, XANTHAN GUM, SPICES, GARLIC POWDER.))

#### **Orange Sauce**



Allergens: Contains Gluten, Soy, Wheat.

Made With: Orange Sauce (SUGAR, WATER, VINEGAR, NATURALLY BREWED SOY SAUCE (WATER, WHEAT, SOYBEANS, SALT), MODIFIED CORN STARCH, ORANGE JUICE CONCENTRATE, DEHYDRATED ONION, NATURAL FLAVOR, CITRIC ACID, XANTHAN GUM, SPICES, GARLIC POWDER.)

## **Orange Smiles**

| PER SERVING (6 slice or wedge) |              |        |               |
|--------------------------------|--------------|--------|---------------|
| <b>45</b>                      | <b>0.0</b> g | Omg    | <b>11.3</b> g |
| calories                       | SAT FAT      | SODIUM | carbs         |

Allergens:

Made With: Fresh Orange (ORANGES)

#### Pancake & Waffle Syrup



Made With: Maple Syrup (Corn Syrup, Water, Salt, Potassium Sorbate, Sodium Benzoate and Benzoic Acid (Preservatives), Cellulose Gum, Caramel Color, Sodium Hexametaphosphate, Natural and Artificial Flavor, Phosphoric Acid)

## Parmesan Herb Breadstick



FLOUR, ENRICHED UNBLEACHED WHEAT FLOUR (WHEAT FLOUR, NIACIN, IRON AS FERROUS SULFATE, THIAMINE MONONITRATE, ENZYME, RIBOFLAVIN, FOLIC ACID), YEAST, SUGAR, WHEAT GLUTEN, CONTAINS LESS THAN 2% OF THE FOLLOWING: FRUCTOSE, SOYBEAN OIL, OAT FIBER, SEA SALT, HONEY, SOY LECITHIN, NATURAL FLAVOR, ENZYMES (CONTAINS WHEAT), ASCORBIC ACID, SALT.); Olive Oil Blend (Canola Oil, Extra Virgin Olive Oil.); Garlic Powder (GARLIC POWDER); Grated Parmesan Cheese (GRATED PARMESAN CHEESE (MADE FROM COW'S MILK, CHEESE CULTURE, SALT, ENZYMES), POWDERED CELLULOS