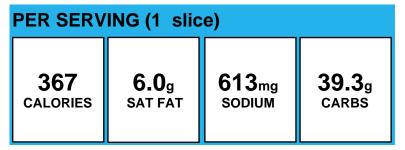

## Cheese Lasagna Rollup

| PER SERVING (1 roll.) |              |                   |               |
|-----------------------|--------------|-------------------|---------------|
| 277                   | <b>2.1</b> g | 510 <sub>mg</sub> | <b>42.9</b> g |
| CALORIES              | SAT FAT      | sodium            | carbs         |

Allergens: Contains Gluten, Milk, Wheat.

Made With: Whole Grain Cheese Lasagna Roll up (Low Fat Ricotta Cheese (Pasteurized Whey, Pasteurized Milk,, Pasteurized Cream, Vinegar, Carrageenan, Xanthan Gum), Ultragrain Durum, Semolina Blend (Whole Wheat Flour, Semolina [Wheat], Niacin, Ferrous Sulfate,, Thiamine Mononitrate, Riboflavin, Folic Acid), Water, Low-Moisture Part Skim, Mozzarella Cheese (Pasteurized Milk, Cheese Culture, Salt, Enzymes, Cellulose, Powder To Prevent Caking, Natamycin To Inhibit Mold), Whey Protein Isolate,, Sodium Caseinate, Romano Cheese (Pasteurized Cow's Milk, Cheese Cultures,, Salt, Enzymes), Modified Food Starch, Sugar, Salt, Garlic Powder, Ascorbic Acid, (To Promote Color Retention).); Spaghetti Sauce (TOMATO PUREE (WATER, TOMATO PASTE), ONIONS, SUGAR, SALT, NATURAL FLAVOR, SPICES, EXTRA VIRGIN OLIVE OIL, CITRIC ACID, , GARLIC..); Spaghetti Sauce (TOMATO PUREE (WATER, TOMATO PASTE), ONIONS, SUGAR, SALT, NATURAL FLAVOR, SPICES, EXTRA VIRGIN OLIVE OIL, CITRIC ACID, , GARLIC..)