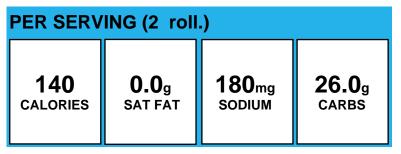

## Cheese Lasagna Rollup

| PER SERVING (1 roll.) |              |                   |               |
|-----------------------|--------------|-------------------|---------------|
| 277                   | <b>2.1</b> g | 510 <sub>mg</sub> | <b>42.9</b> g |
| CALORIES              | SAT FAT      | sodium            | carbs         |

Allergens: Contains Gluten, Milk, Wheat.

Made With: Whole Grain Cheese Lasagna Roll up (Low Fat Ricotta Cheese (Pasteurized Whey, Pasteurized Milk,, Pasteurized Cream, Vinegar, Carrageenan, Xanthan Gum), Ultragrain Durum, Semolina Blend (Whole Wheat Flour, Semolina [Wheat], Niacin, Ferrous Sulfate,, Thiamine Mononitrate, Riboflavin, Folic Acid), Water, Low-Moisture Part Skim, Mozzarella Cheese (Pasteurized Milk, Cheese Culture, Salt, Enzymes, Cellulose, Powder To Prevent Caking, Natamycin To Inhibit Mold), Whey Protein Isolate,, Sodium Caseinate, Romano Cheese (Pasteurized Cow's Milk, Cheese Cultures,, Salt, Enzymes), Modified Food Starch, Sugar, Salt, Garlic Powder, Ascorbic Acid, (To Promote Color Retention).); Spaghetti Sauce (TOMATO PUREE (WATER, TOMATO PASTE), ONIONS, SUGAR, SALT, NATURAL FLAVOR, SPICES, EXTRA VIRGIN OLIVE OIL, CITRIC ACID, , GARLIC..); Spaghetti Sauce (TOMATO PUREE (WATER, TOMATO PASTE), ONIONS, SUGAR, SALT, NATURAL FLAVOR, SPICES, EXTRA VIRGIN OLIVE OIL, CITRIC ACID, , GARLIC..)