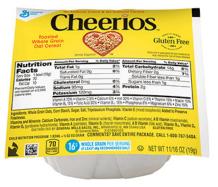

### Cheerios

| PER SERVING (1 bowl) |              |               |               |
|----------------------|--------------|---------------|---------------|
| <b>101</b>           | <b>0.4</b> g | <b>136</b> mg | <b>20.8</b> g |
| calories             | SAT FAT      | SODIUM        | carbs         |

Allergens:

Made With: Cheerios Cereal (WHOLE GRAIN OATS, CORN STARCH, SUGAR, SALT, TRIPOTASSIUM PHOSPHATE, VITAMIN E (MIXED TOCOPHEROLS) ADDED TO PRESERVE FRESHNESS, VITAMINS AND MINERALS: CALCIUM CARBONATE, IRON AND ZINC (MINERAL NUTRIENTS), VITAMIN C (SODIUM ASCORBATE), A B VITAMIN (NIACINAMIDE), VITAMIN B6 (PYRIDOXINE HYDROCHLORIDE), VITAMIN A (PALMITATE), VITAMIN B1 (THIAMIN MONONITRATE), A B VITAMIN (FOLIC ACID), VITAMIN B12, VITAMIN D3.)