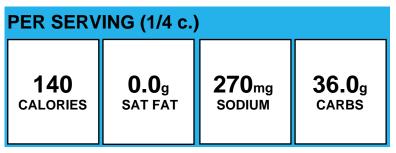

protein with less than 2% lecithin, contains 2% or less of the following: chicken type flavor [brown sugar, yeast extract, onion powder, maltodextrin, canola oil, carrot, powder, garlic powder, silicon dioxide (anticaking agent), citric acid, spice, salt, vegetable stock (carrot, onion, celery), natural flavor], dextrose, dried garlic, dried, onion, dried yeast, paprika extract (color), salt, spice, sugar, textured soy protein concentrate, torula yeast, turmeric extract (color), wheat gluten. Breading set in, vegetable oil.)); Orange Sauce (Orange Sauce (SUGAR, WATER, VINEGAR, NATURALLY BREWED SOY SAUCE (WATER, WHEAT, SOYBEANS, SALT), MODIFIED CORN STARCH, ORANGE JUICE CONCENTRATE, DEHYDRATED ONION, NATURAL FLAVOR, CITRIC ACID, XANTHAN GUM, SPICES, GARLIC POWDER.))

#### **Orange Sauce**



Allergens: Contains Gluten, Soy, Wheat.

Made With: Orange Sauce (SUGAR, WATER, VINEGAR, NATURALLY BREWED SOY SAUCE (WATER, WHEAT, SOYBEANS, SALT), MODIFIED CORN STARCH, ORANGE JUICE CONCENTRATE, DEHYDRATED ONION, NATURAL FLAVOR, CITRIC ACID, XANTHAN GUM, SPICES, GARLIC POWDER.)

## **Orange Smiles**

| PER SERVING (6 slice or wedge) |              |        |               |
|--------------------------------|--------------|--------|---------------|
| <b>45</b>                      | <b>0.0</b> g | Omg    | <b>11.3</b> g |
| calories                       | SAT FAT      | SODIUM | carbs         |

Allergens:

Made With: Fresh Orange (ORANGES)

#### Pancake & Waffle Syrup



Made With: Maple Syrup (Corn Syrup, Water, Salt, Potassium Sorbate, Sodium Benzoate and Benzoic Acid (Preservatives)