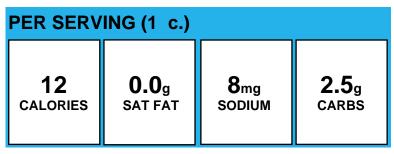

## **Aztec Corn**

| PER SERVING (1/2 c.) |              |                  |               |  |
|----------------------|--------------|------------------|---------------|--|
| <b>98</b>            | <b>0.1</b> g | 55 <sub>mg</sub> | <b>18.1</b> g |  |
| calories             | SAT FAT      | sodium           | carbs         |  |