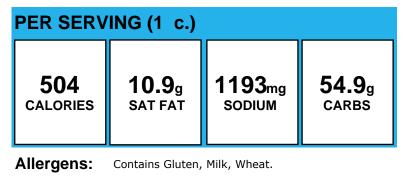

109                  | <b>0.0</b> g | 101 <sub>mg</sub> | 23.3g |  |
| calories             | SAT FAT      | sodium            | CARBS |  |

#### Allergens:

Made With: Lucky Charms Cereal Bowlpak (Whole Grain Oats, Sugar, Corn Starch, Modified Corn Starch, Corn Syrup, Dextrose. Contains 2% or less of: Salt, Gelatin, , Trisodium Phosphate, Red 40, Yellow 5 & 6, Blue 1, Natural And Artificial Flavor. Vitamin E (mixed tocopherols) Added to Preserve Freshness. Vitamins and Minerals: Calcium Carbonate, Vitamin C (sodium ascorbate), Iron and Zinc (mineral nutrients), A B Vitamin (niacinamide), Vitamin , B6 (pyridoxine hydrochloride), Vitamin B1 (thiamin mononitrate), Vitamin A (palmitate), Vitamin B2 (riboflavin), A B Vitamin (folic acid), Vitamin B12, , Vitamin D3., )

#### Macaroni & Cheese



Made With: Elbow Macaroni, pasta, regular, cooked al dente (1/2c = 1 oz eq grain), Recipe (Municipal Water (WATER); Elbow Macaroni (SEMOLINA (WHEAT), NIACIN, FERROUS SULFATE (IRON), THIAMIN MONONITRATE, RIBOFLAVIN, FOLIC ACID.); Olive Oil Blend (Canola Oil, Extra Virgin Olive Oil.); Kosher Salt (SODIUM CHLORIDE, YELLOW PRUSSIATE OF SODA AS AN ANTICAKING AGENT.)); Cheddar Cheese Sauce (CHEDDAR CHEESE (pasteurized milk, cheese culture, salt, enzymes), WATER, NONFAT DRY MILK, , SODIUM PHOSPHATES AND POTASSIUM PHOSPHATES, CONTAINS LESS THAN 2% OF MODIFIED, FOOD STARCH, SEASONING (potassium chloride, flavor [contains maltodextrin]), SALT, PAPRIKA , EXTRACT, ANNATTO EXTRACT., ); Regional Milk, White, Lowfat 1% (Lowfat White Milk (LOWFAT MILK, VITAMIN A PALMITATE, VITAMIN D3)); Yellow Cheddar C