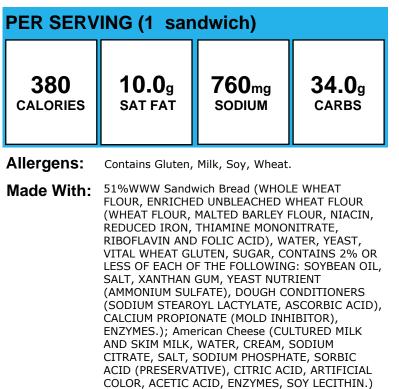

## **Buttery Whole Grain Toast**

| PER SERVING (1 slice) |              |                   |                   |  |  |
|-----------------------|--------------|-------------------|-------------------|--|--|
| 95                    | <b>0.8</b> g | 125 <sub>mg</sub> | 14.3 <sub>g</sub> |  |  |
| calories              | SAT FAT      | sodium            | carbs             |  |  |

Allergens: Contains Gluten, Milk, Soy, Wheat.

Made With: 51%WWW Sandwich Bread (WHOLE WHEAT FLOUR, ENRICHED UNBLEACHED WHEAT FLOUR (WHEAT FLOUR, MALTED BARLEY FLOUR, NIACIN, REDUCED IRON, THIAMINE MONONITRATE, RIBOFLAVIN AND FOLIC ACID), WATER, YEAST, VITAL WHEAT GLUTEN, SUGAR, CONTAINS 2% OR LESS OF EACH OF THE FOLLOWING: SOYBEAN OIL, SALT, XANTHAN GUM, YEAST NUTRIENT (AMMONIUM SULFATE), DOUGH CONDITIONERS (SODIUM STEAROYL LACTYLATE, ASCORBIC ACID), CALCIUM PROPIONATE (MOLD INHIBITOR), ENZYMES.); Margarine (VEGETABLE OIL BLEND (PALM OIL AND SOYBEAN OIL) WATER, SALT, CONTAINS LESS THAN 2% OF NONFAT DRY MILK, SOY LECITHIN, VEGETABLE MONO & amp; DIGLYCERIDES, POTASSIUM SORBATE (A PRESERVATIVE), CITRIC ACID, NATURAL & amp; ARTIFICIAL FLAVOR, BETA CAROTENE (COLOR), VITAMIN A PALMITATE ADDED. )