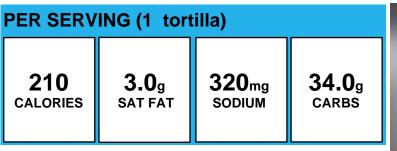

## **Buffalo Chicken Wrap**

| PER SERVING (1 wrap) |              |                    |               |  |  |
|----------------------|--------------|--------------------|---------------|--|--|
| <b>393</b>           | <b>7.2</b> g | 1122 <sub>mg</sub> | <b>39.8</b> g |  |  |
| CALORIES             | SAT FAT      | sodium             | carbs         |  |  |

Allergens: Contains Gluten, Milk, Wheat.

Made With: Whole Wheat Tortilla (Whole wheat flour, Enriched unbleached flour (Wheat flour, Niacin, Reduced iron. Thiamine mononitrate, Riboflavin and Folic acid), Water, Vegetable shortening (Contains one or more of the following: Palm oil and/or Corn oil), Contains 2% or less of the following: Salt, Aluminum-free leavening (Sodium acid Pyrophosphate, Sodium bicarbonate, Cornstarch, Monocalcium phosphate), Wheat protein, Preservatives (Calcium propionate, Sorbic acid), Dough conditioner (Fumaric acid, Xanthan gum, Mono- and Diglycerides, Sodium metabisulphite).); Filling, Buffalo Chicken, USDA Unseasoned (Grilled Chicken Strips (See Label for ingredients and allergens); Franks Red Hot Sauce (AGED CAYENNE RED PEPPERS, VINEGAR, WATER, SALT AND GARLIC POWDER.)); Yellow Cheddar Cheese (Cheddar Cheese (Cultured Pasteurized , Milk, Salt, Enzymes, Color Added [If, Colored], Anticake (Pota