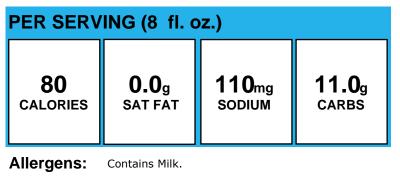

## 1 % Milk

| PER SERVING (8 fl. oz.) |              |                   |               |
|-------------------------|--------------|-------------------|---------------|
| 100                     | <b>1.5</b> g | 110 <sub>mg</sub> | <b>11.0</b> g |
| calories                | SAT FAT      | sodium            | carbs         |