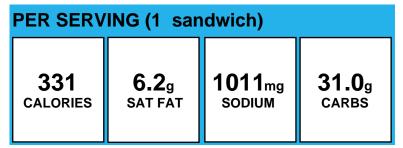

## **BBQ Chicken Sub**

| PER SERV               | PER SERVING (1 sandwich)                                                                                                                                                                                                                                                                                                                                                                            |                                                                                                                                                                                                                                                                                                                                                                                                                                                                             |                                                                                                                                                                                                                                                                                                                           |  |  |  |
|------------------------|-----------------------------------------------------------------------------------------------------------------------------------------------------------------------------------------------------------------------------------------------------------------------------------------------------------------------------------------------------------------------------------------------------|-----------------------------------------------------------------------------------------------------------------------------------------------------------------------------------------------------------------------------------------------------------------------------------------------------------------------------------------------------------------------------------------------------------------------------------------------------------------------------|---------------------------------------------------------------------------------------------------------------------------------------------------------------------------------------------------------------------------------------------------------------------------------------------------------------------------|--|--|--|
| <b>373</b><br>calories | <b>4.0</b> g<br>SAT FAT                                                                                                                                                                                                                                                                                                                                                                             | 871 <sub>mg</sub><br>sodium                                                                                                                                                                                                                                                                                                                                                                                                                                                 | <b>39.5</b> g<br>carbs                                                                                                                                                                                                                                                                                                    |  |  |  |
| Allergens:             | Contains Gluten,<br>Soy.                                                                                                                                                                                                                                                                                                                                                                            | Milk, Wheat. May                                                                                                                                                                                                                                                                                                                                                                                                                                                            | contain Egg,                                                                                                                                                                                                                                                                                                              |  |  |  |
| Made With:             | and allergens); S<br>proofed and street<br>grain), Recipe (<br>WHOLE WHEAT F<br>WHEAT FLOUR (W<br>FERROUS SULFAT<br>ENZYME, RIBOFL<br>SUGAR, WHEAT (<br>LESS THAN 2% (C<br>FRUCTOSE, NATU<br>INGREDIENTS), S<br>(CONTAINS WHE<br>Spray (Canola Oi<br>Diglycerides, Pro<br>(TOMATO PUREE<br>DISTILLED VINE(<br>BRAN, CONTAINS<br>STARCH, NATURA<br>SPICES, MOLASS<br>NATURAL FLAVOI<br>*DEHYDRATED); | trips (See Label fo<br>bub Roll Dough, wh<br>tched, Richs (1 rol<br>Whole Grain Sub I<br>LOUR, ENRICHED<br>WHEAT FLOUR, NI.<br>TE, THIAMINE MO<br>AVIN, FOLIC ACIE<br>GLUTEN, SOYBEAM<br>OF THE FOLLOWIN<br>JRAL FLAVOR (CO<br>SEA SALT, HONEY<br>AT), ASCORBIC A<br>I, Phosphated Mor<br>pellant.)); Smokey<br>(WATER, TOMATC<br>GAR, SUGAR, SAL<br>S LESS THAN 2% O<br>AL HICKORY SMOH<br>SES, GARLIC*, CEL<br>RS, TAMARIND CC<br>Shredded Chedda<br>e Label for ingredic | nole grain,<br>I = 2 oz eq<br>Roll (WATER,<br>UNBLEACHED<br>ACIN, IRON AS<br>NONITRATE,<br>)), YEAST,<br>N OIL, CONTAINS<br>G: OAT FIBER,<br>NTAINS WHEAT<br>, ENZYMES<br>CID, SALT.); Pan<br>no & amp; amp;<br>y BBQ Sauce<br>D PASTE),<br>T, MUSTARD<br>OF CORN<br>KE FLAVOR,<br>LERY SEED,<br>DNCENTRATE.<br>ar Cheese |  |  |  |