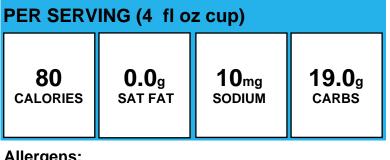

## 100% Grape Juice

Allergens:

| Made With: | Grape Juice, 4 oz, plastic cup (WATER, GRAPE<br>JUICE CONCENTRATE, ASCORBIC ACID (VITAMIN |
|------------|-------------------------------------------------------------------------------------------|
|            | C))                                                                                       |