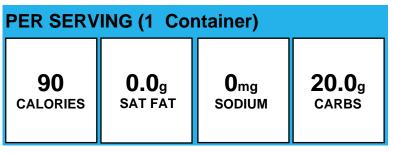

Allergens: Contains Egg, Gluten, Milk, Soy, Wheat. Processed in a facility that also processes Tree nuts.
- Made With: Waffles, mini, maple, WGR, Eggo Bites (WHOLE WHEAT FLOUR, WATER, SUGAR, EGG WHITES, VEGETABLE OIL (SOYBEAN, PALM AND/OR CANOLA), CONTAINS 2% OR LESS OF LEAVENING (BAKING SODA, SODIUM ALUMINUM PHOSPHATE, MONOCALCIUM PHOSPHATE), MOLASSES, SOY LECITHIN, MALTODEXTRIN, NATURAL FLAVORS, WHEY, SALT, MODIFIED CORN STARCH, CALCIUM CARBONATE, VITAMIN A PALMITATE, REDUCED IRON, NIACINAMIDE, VITAMIN B12, VITAMIN B6 (PYRIDOXINE HYDROCHLORIDE), VITAMIN B1 (THIAMIN HYDROCHLORIDE), VITAMIN B2 (RIBOFLAVIN).)

## **Mission Tortilla Chip**



Made With: Mission Tortilla Chip (Whole Grain Corn, Water, Vegetable Oil (Cottonseed, Corn, and/or Sunflower), Salt)

## **Mixed Berries Fruit Cup**



Allergens:

Made With: Mixed Berries Fruit Cup (See label for ingredients and allergens.)

## Mixed Garden Vegetables

| PER SERVING (1/2 c.) |              |                  |               |
|----------------------|--------------|------------------|---------------|
| 54                   | <b>0.1</b> g | 91 <sub>mg</sub> | <b>11.4</b> g |
| calories             | SAT FAT      | sodium           | carbs         |

#### Allergens:

Made With: Carrots (CARROTS); Corn (SWEET CORN); Cut Green Beans (GREEN BEANS); Green Pea (PEAS); Salt Free Spice Seasoning (INGREDIENTS: ONION, GARLIC, SPICES (BLACK PEPPER, PARSLEY, CELERY SEED, BASIL, BAY LEAF, MARJORAM, MUSTARD SEED, ROSEMARY, SAGE, OREGANO, RED PEPPER, SAVORY, THYME, CORIANDER SEED, CUMIN), ORANGE PEEL, RED BELL PEPPER, CARROT, CORN SYRU