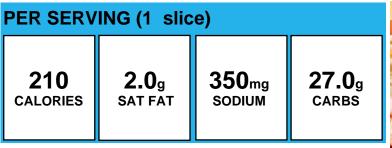

## Hand Tossed Style Buffalo Chicken Pizza

| PER SERVING (1 slice) |              |                   |               |
|-----------------------|--------------|-------------------|---------------|
| 355                   | <b>6.0</b> g | 926 <sub>mg</sub> | <b>36.2</b> g |
| calories              | SAT FAT      | SODIUM            | carbs         |