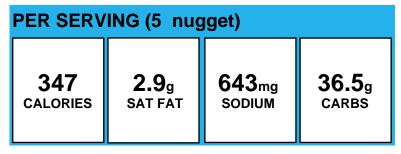

STEURIZED MILK, CHEESE CULTURE, SALT, ENZYMES], BUTTER, MODIFIED FOOD STARCH, SODIUM PHOSPHATE, EN2YMES), SALT, GARLIC POWDER. )



#### **Nonfat Chocolate Milk**



## **Oatmeal Chocolate Chip UBR**



Allergens: Contains Egg, Gluten, Milk, Soy, Wheat.

Made With: Oatmeal Chocolate Chip UBR (WHOLE WHEAT FLOUR, SUGAR, OATS, SEMISWEET CHOCOLATE CHIPS (SUGAR, CHOCOLATE LIQUOR, COCOA BUTTER, MILKFAT, SOY LECITHIN (AN EMULSIFIER), DEXTROSE, NATURAL FLAVOR), PALM AND SOYBEAN OILS, CHICKORY ROOT FIBER, MOLASSES, CONTAINS LESS THAN 2% OF THE FOLLOWING: GLYCERINE (VEGETABLE BASED), BROWN SUGAR, LEAVENING (BAKING SODA), MODIFIED CORNSTARCH, EGGS, RAISIN PASTE, NATURAL AND ARTIFICIAL FLAVOR, EGG WHITES, SALT, CARRAGEENAN, GUAR GUM, SOY LECITHIN, CORN SYRUP SOLIDS.)



## **Orange Chicken Nuggets**



Allergens: Contains Gluten, Soy, Wheat.

Made With: Chicken Nuggets, Tyson (5 nuggets = 2.99 oz = 2 oz M/MA + 1 oz eq grain), Recipe (Chicken Nuggets (Chicken, water, whole wheat flour, textured soy flour, enriched wheat flour (wheat flour, niacin, reduced iron, thiamine mononitrate, riboflavin, folic acid), isolated soy, protein with less than 2% lecithin, contains 2% or less of the following: chicken type flavor [brown sugar, yeast extract, onion powder, maltodextrin, canola oil, carrot, powder, garlic powder, silicon dioxide (anticaking agent), citric acid, spice, salt, vegetable stock (carrot, onion, celery), natural flavor], dextrose, dried garlic, dried, onion, dried yeast, paprika extract (color), salt, spice, sugar, textured soy protein concentrate, torula yeast, turmeric extract