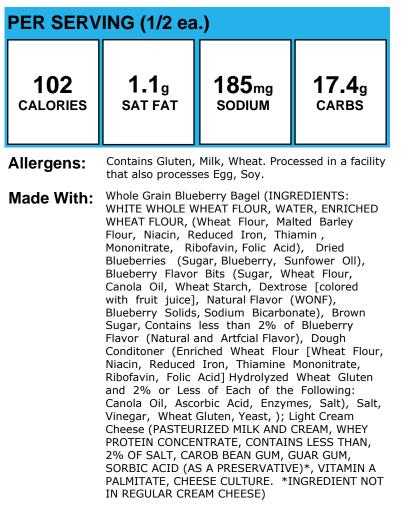

## Blueberry Bagel w/ Cream Cheese Burry

| PER SERVING (1 ea.)    |                                                                                                                                                                                                                                                                                                                                                                                                                 |                                                                                                                                                                                                                                                                                                                                                                                                                                                                                              |                                                                                                                                                                                                                                                                                                                                                                                                                                                                                                                                                                                                                                                                                                                                                                          |  |  |
|------------------------|-----------------------------------------------------------------------------------------------------------------------------------------------------------------------------------------------------------------------------------------------------------------------------------------------------------------------------------------------------------------------------------------------------------------|----------------------------------------------------------------------------------------------------------------------------------------------------------------------------------------------------------------------------------------------------------------------------------------------------------------------------------------------------------------------------------------------------------------------------------------------------------------------------------------------|--------------------------------------------------------------------------------------------------------------------------------------------------------------------------------------------------------------------------------------------------------------------------------------------------------------------------------------------------------------------------------------------------------------------------------------------------------------------------------------------------------------------------------------------------------------------------------------------------------------------------------------------------------------------------------------------------------------------------------------------------------------------------|--|--|
| <b>205</b><br>calories | <b>2.2</b> g<br>SAT FAT                                                                                                                                                                                                                                                                                                                                                                                         | 370 <sub>mg</sub><br>sodium                                                                                                                                                                                                                                                                                                                                                                                                                                                                  | <b>34.7</b> g<br>carbs                                                                                                                                                                                                                                                                                                                                                                                                                                                                                                                                                                                                                                                                                                                                                   |  |  |
| Allergens:             | Contains Gluten, Milk, Wheat. Processed in a facility that also processes Egg, Soy.                                                                                                                                                                                                                                                                                                                             |                                                                                                                                                                                                                                                                                                                                                                                                                                                                                              |                                                                                                                                                                                                                                                                                                                                                                                                                                                                                                                                                                                                                                                                                                                                                                          |  |  |
| Made With:             | WHITE WHOLE W<br>WHEAT FLOUR, (<br>Flour, Niacin, Re<br>Mononitrate, Ril<br>Blueberries (Su<br>Blueberry Flavor<br>Canola Oil, Whe<br>with fruit juice]<br>Blueberry Solids<br>Sugar, Contains<br>Flavor (Natural a<br>Conditoner (Enri<br>Niacin, Reduced<br>Ribofavin, Folic<br>and 2% or Less<br>Canola Oil, Asco<br>Vinegar, Wheat<br>Cheese (PASTEU)<br>PROTEIN CONCE<br>2% OF SALT, CA<br>SORBIC ACID (AS | berry Bagel (INGF<br>/HEAT FLOUR, WA<br>Wheat Flour, Ma<br>educed Iron, Thia<br>bofavin, Folic Acid<br>gar, Blueberry, S<br>Bits (Sugar, WI<br>eat Starch, Dextro<br>, Natural Flavor (<br>, Sodium Bicarbo<br>less than 2% of<br>and Artfcial Flavor<br>ched Wheat Flou<br>Iron, Thiamine<br>Acid] Hydrolyzed<br>s of Each of the<br>orbic Acid, Enzyn<br>Gluten, Yeast, ); L<br>RIZED MILK AND (<br>NTRATE, CONTAIN<br>ROB BEAN GUM, C<br>S A PRESERVATIV<br>ESE CULTURE. *I<br>AM CHEESE) | TER, ENRICHED<br>Ited Barley<br>amin ,<br>d), Dried<br>unfower Oll),<br>heat Flour,<br>bse [colored<br>WONF),<br>nate), Brown<br><sup>6</sup> Blueberry<br><sup>7</sup> ), Dough<br><sup>7</sup> Blueberry<br><sup>7</sup> ), Dough<br><sup>7</sup> Blueberry<br><sup>7</sup> ), Dough<br><sup>6</sup> Blueberry<br><sup>7</sup> ), Dough<br><sup>6</sup> Blueberry<br><sup>7</sup> ), Dough<br><sup>6</sup> Blueberry<br><sup>7</sup> ), Dough<br><sup>6</sup> Blueberry<br><sup>7</sup> ), Solther<br><sup>7</sup> Blueberry<br><sup>7</sup> ), Salt,<br><sup>6</sup> Gluowing:<br><sup>6</sup> Following:<br><sup>6</sup> hes, Salt), Salt,<br><sup>6</sup> ight Cream<br>CREAM, WHEY<br><sup>15</sup> LESS THAN,<br><sup>6</sup> GUM,<br><sup>6</sup> E)*, VITAMIN A |  |  |

## Blueberry Bagel w/ Cream Cheese Burry