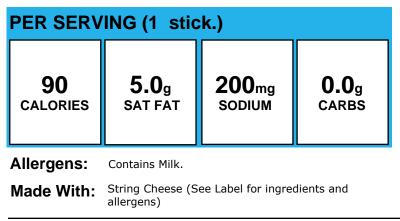

## **Breakfast on a Stick**

| PER SERVING (1 stick.) |              |                   |               |  |  |
|------------------------|--------------|-------------------|---------------|--|--|
| <b>190</b>             | <b>2.5</b> g | 310 <sub>mg</sub> | <b>17.0</b> g |  |  |
| calories               | SAT FAT      | sodium            | carbs         |  |  |

Allergens: Contains Egg, Gluten, Soy, Wheat.

Made With: Whole Grain Pancake with Turkey Sausage (GROUND TURKEY AND VEGETABLE PROTEIN LINK INGREDIENTS: GROUND TURKEY, MECHANICALLY, SEPARATED TURKEY, WATER, TEXTURED VEGETABLE PROTEIN PRODUCT (SOY PROTEIN, CONCENTRATE, ZINC OXIDE, NIÀCINAMIDE, FERROUS SULFATE, COPPER GLUCONATE, VITAMIN A, PALMITATE, CALCIUM PANTOTHENATE, THIAMINE MONONITRATE, PYRIDOXINE HYDROCHLORIDE,, RIBOFLAVIN, CYANOCOBALAMIN), CONTAINS 2% OR LESS OF SALT, SPICES, SODIUM PHOSPHATE,, POTASSIUM CHLORIDE, NATURAL FLAVORING, SUGAR, SODIUM NITRITE. BATTER INGREDIENTS:, WATER, WHOLE WHEAT FLOUR, SUGAR, SOYBEAN OIL, CONTAINS LESS THAN 2% OF LEAVENING, (SODIUM ACID PYROPHOSPHATE, SODIUM BICARBONATE), EGG YOLK, SOY FLOUR, SALT, NATURAL, MAPLE FLAVOR FRIED IN VEGETABLE OIL.)