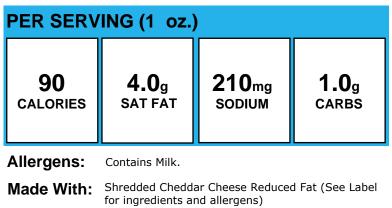

## Bean & Cheese Enchilada with Red Sauce

Cheese Culture, Salt, Enzymes, May contain Annatto Color),, Textured Vegetable Protein Product [Soy Flour, Caramel Color, Zinc Oxide, Ferrous Sulfate, Niacinamide, Calcium, Pantothenate, Pyridoxine Hydrochloride (B6), Riboflavin (B2), Thiamine Mononitrate (B1), Vitamin A Palmitate, and, Vitamin B12], Salt, Flavorings, Modified Food Starch (Refined From Corn)., Whole Wheat Flour Tortilla, Soy Flour Enriched (Wheat Flours [Whole Wheat Flour, Enriched Bleached Flour (Wheat Flour, Niacin,, Reduced Iron, Thiamine Mononitrate, Riboflavin, Folic Acid)], Water, Soy Flour, Soybean Oil, Potato Starch, Pea Fiber, Distilled, Monoglyceride, Wheat Gluten, Glycerine, Salt, Baking Powder (Corn Starch, Sodium Bicarbonate, Sodium Aluminum Sulfate,, Monocalcium Phosphate)., Contains: Wheat, Soy, Milk); Enchilada Sauce (WATER, CRUSHED TOMATOES (WATER, CRUSHED TOMATO CONCENTRATE), MODIFIED FOOD STARCH, SPICE, VEGETABLE OIL (CORN, AND/OR CANOLA), SALT, DEHYDRATED ONIONS, DEHYDRATED GARLIC, CITRIC ACID, SODIUM BENZOATE (PRESERVATIVE).); Shredded Cheddar Cheese Reduced Fat (See Label for ingredients and allergens)