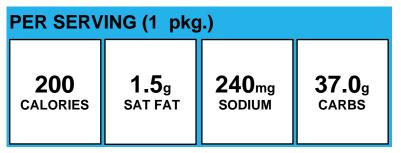

n, Reduced iron, Thiamine mononitrate, Riboflavin and Folic acid), Water, Vegetable shortening (Contains one or more of the following: Palm oil and/or Corn oil), Contains 2% or less of the following: Salt, Aluminum-free leavening (Sodium acid Pyrophosphate, Sodium bicarbonate, Cornstarch, Monocalcium phosphate), Wheat protein, Preservatives (Calcium propionate, Sorbic acid), Dough conditioner (Fumaric acid, Xanthan gum, Mono- and Diglycerides, Sodium metabisulphite).)

Aluminum-free leavening (Sodium acid

Monocalcium phosphate), Wheat protein, Preservatives (Calcium, propionate, Sorbic acid), Dough conditioner (Fumaric acid, Xanthan gum Mono- and, Diglycerides, Sodium metabisulphite).,

pyrophosphate, Sodium, bicarbonate, Corn starch,

### Flour Tortilla

)



### **French Toast Bites**



Allergens: Contains Egg, Gluten, Milk, Soy, Wheat.

Made With: French Toast, mini, original, WGR, Eggo Bites (WHOLE WHEAT FLOUR, WATER, SUGAR, VEGETABLE OIL (SOYBEAN, PALM, AND/OR CANOLA), EGG WHITES, CONTAINS 2% OR LESS OF LEAVENING (BAKING SODA, SODIUM ALUMINUM PHOSPHATE, MONOCALCIUM PHOSPHATE), FRUCTOSE, NATURAL FLAVORS, MOLASSES, SOY LECITHIN, SALT, WHEY, CALCIUM CARBONATE, VITAMIN A PALMITATE, REDUCED IRON, VITAMIN B6 (PYRIDOXINE HYDROCHLORIDE), VITAMIN B12.)

### **French Toast Sticks**



French Toast Sticks (BREAD (WHOLE WHEAT Made With: FLOUR, WATER, ENRICHED WHEAT FLOUR [WHEAT FLOUR,, MALTED BARLEY FLOUR, NIACIN, REDUCED IRON, THIAMINE MONONITRATE, RIBOFLAVIN,, FOLIC ACID], WHEAT GLUTEN, SUGAR, YEAST, SALT, SOYBEAN OIL, CULTURED WHEAT, FLOUR, VINEGAR, SOY LECITHIN, ASCORBIC ACI