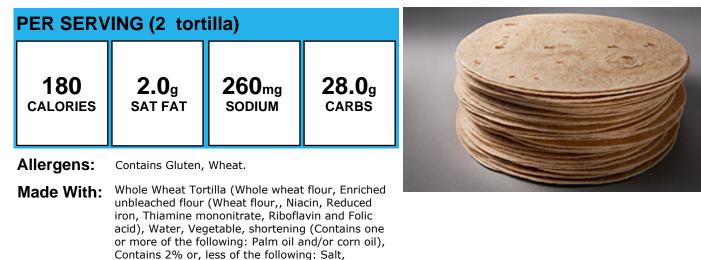

# PER SERVING (1 wrap) 382 6.7g 1131mg 39.8g CALORIES SAT FAT SODIUM CARBS

Allergens: Contains Gluten, Milk, Wheat.

Made With: Whole Wheat Tortilla (Whole wheat flour, Enriched unbleached flour (Wheat flour, Niacin, Reduced iron, Thiamine mononitrate, Riboflavin and Folic acid), Water, Vegetable shortening (Contains one or more of the following: Palm oil and/or Corn oil), Contains 2% or less of the following: Salt, Aluminum-free leavening (Sodium acid Pyrophosphate, Sodium bicarbonate, Cornstarch, Monocalcium phosphate), Wheat protein, Preservatives (Calcium propionate, Sorbic acid), Dough conditioner (Fumaric acid, Xanthan gum, Mono- and Diglycerides, Sodium metabisulphite).); Filling, Buffalo Chicken, USDA Unseasoned (Grilled Chicken Strips (See Label for ingredients and allergens); Franks Red Hot Sauce (AGED CAYENNE RED PEPPERS, VINEGAR, WATER, SALT AND GARLIC POWDER.)); Shredded Cheddar Cheese Reduced Fat (See Label for ingredients and allergens)