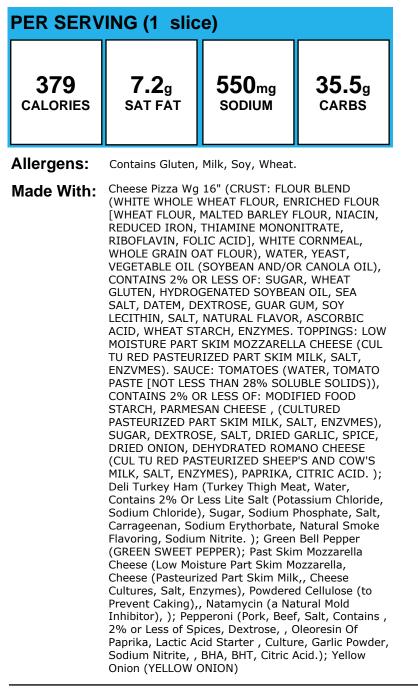

Allergens: Contains Gluten, Milk, Soy, Wheat.

Cheese Pizza Wg 16" (CRUST: FLOUR BLEND Made With: (WHITE WHOLE WHEAT FLOUR, ENRICHED FLOUR WHEAT FLOUR, MALTED BARLEY FLOUR, NIACIN, REDUCED IRON, THIAMINE MONONITRATE, RIBOFLAVIN, FOLIC ACID], WHITE CORNMEAL, WHOLE GRAIN OAT FLOUR), WATER, YEAST, VEGETABLE OIL (SOYBEAN AND/OR CANOLA OIL), CONTAINS 2% OR LESS OF: SUGAR, WHEAT GLUTEN, HYDROGENATED SOYBEAN OIL, SEA SALT, DATEM, DEXTROSE, GUAR GUM, SOY LECITHIN, SALT, NATURAL FLAVOR, ASCORBIC ACID, WHEAT STARCH, ENZYMES. TOPPINGS: LOW MOISTURE PART SKIM MOZZARELLA CHEESE (CUL TU RED PASTEURIZED PART SKIM MILK, SALT, ENZVMES). SAUCE: TOMATOES (WATER, TOMATO PASTE [NOT LESS THAN 28% SOLUBLE SOLIDS)), CONTAINS 2% OR LESS OF: MODIFIED FOOD STARCH, PARMESAN CHEESE, (CULTURED PASTEURIZED PART SKIM MILK, SALT, ENZVMES), SUGAR, DEXTROSE, SALT, DRIED GARLIC, SPICE, DRIED ONION, DEHYDRATED ROMANO CHEESE (CUL TU RED PASTEURIZED SHEEP'S AND COW'S MILK, SALT, ENZYMES), PAPRIKA, CITRIC ACID. ); Grilled Chicken Strips (See Label for ingredients and allergens); Franks Red Hot Sauce (AGED CAYENNE RED PEPPERS, VINEGAR, WATER, SALT AND GARLIC POWDER.); Green Onion (GREEN ONI