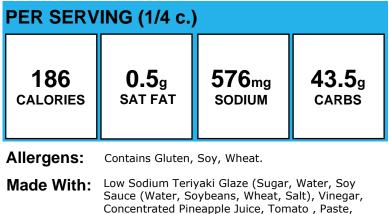

## Alfredo Sauce

| PER SERVING (1/4 c.) |              |                   |       |
|----------------------|--------------|-------------------|-------|
| 118                  | <b>4.2</b> g | 489 <sub>mg</sub> | 5.1g  |
| calories             | SAT FAT      | sodium            | carbs |

Allergens: Contains Milk.

Alfredo Sauce Rf (WATER, PASTEURIZED PROCESS Made With: CHEESE (cheddar cheese, [pasteurized milk, cheese culture, salt, enzymes], water, cream,, sodium phosphates and potassium phosphates, seasoning [potassium, chloride, flavor (contains maltodextrin)], salt), NONFAT DRY MILK,, CHEESE FLAVOR (whey, cheddar cheese [milk, cheese cultures, salt,, enzymes], buttermilk solids, butter), CONTAINS LESS THAN 2% OF, ROMANO CHEESE (sheep's milk, cheese culture, salt, enzymes,, calcium propionate), BUTTER FLAVORING (whey solids, enzymemodified butter [butter, buttermilk powder, enzymes], maltodextrin,, salt, dehydrated butter [butter, buttermilk powder], guar gum, annatto, and turmeric [for color]), MODIFIED FOOD STARCH, SODIUM, PHOSPHATES AND POTASSIUM PHOSPHATES, DEHYDRATED, GARLIC, SPICES, CITRIC ACID.)