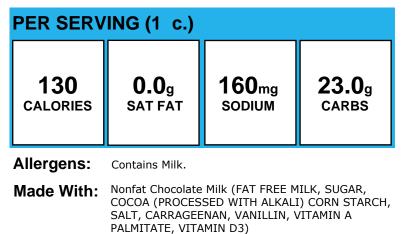

PYROPHOSPHATE, BAKING SODA, DATEM, DEXTROSE, GUAR GUM, SOY LECITHIN, ASCORBIC ACID , (DOUGH CONDITIONER), SALT, WHEAT STARCH, EN2YMES, MODIFIED FOOD STARCH; FILLING: LOW MOISTURE PART SKIM MOZZARELLA CHEESE (CUL TU RED PASTEURIZED PART SKIM MILK, SALT, EN2YMES), WATER, NONFAT DRY MILK, CONTAINS 2% OR LESS OF: MODIFIED FOOD STARCH, MOZZARELLA CHEESE POWDER (DEHYDRATED MOZZARELLA CHEESE , [PASTEURIZED PART-SKIM MILK, CHEESE CULTURE, SALT, ENZYMES], WHEY, SALT, SODIUM PHOSPHATE, LACTIC ACID), WHEY PROTEIN CONCENTRATE, MALTODEXTRIN, ISOLATED SOY PROTEIN, DRIED WHOLE EGGS CITRIC ACID, SODIUM CITRATE, CHEESE POWDER (CHEDDAR CHEESE [PASTEURIZED MILK, CHEESE CULTURE, SALT, ENZYMES], BUTTER, MODIFIED FOOD STARCH, SODIUM PHOSPHATE, EN2YMES), SALT, GARLIC POWDER. )



#### **Nonfat Chocolate Milk**



## **Oatmeal Chocolate Chip UBR**



Allergens: Contains Egg, Gluten, Milk, Soy, Wheat.

Made With: Oatmeal Chocolate Chip UBR (WHOLE WHEAT FLOUR, SUGAR, OATS, SEMISWEET CHOCOLATE CHIPS (SUGAR, CHOCOLATE LIQUOR, COCOA BUTTER, MILKFAT, SOY LECITHIN (AN EMULSIFIER), DEXTROSE, NATURAL FLAVOR), PALM AND SOYBEAN OILS, CHICKORY ROOT FIBER, MOLASSES, CONTAINS LESS THAN 2% OF THE FOLLOWING: GLYCERINE (VEGETABLE BASED), BROWN SUGAR, LEAVENING (BAKING SODA), MODIFIED CORNSTARCH, EGGS, RAISIN PASTE, NATURAL AND ARTIFICIAL FLAVOR, EGG WHITES, SALT, CARRAGEENAN, GUAR GUM, SOY LECITHIN, CORN SYRUP SOLIDS.)



## **Orange Chicken Nuggets**



Allergens: Contains Gluten, Soy, Wheat.

Made With: Chicken Nuggets, Tyson (5 nuggets = 2.99 oz = 2 oz M/MA + 1 oz eq grain), Recipe (Chicken Nuggets (Chicken, wa