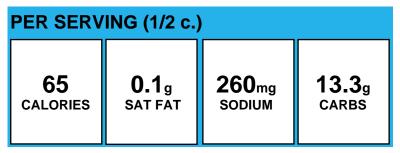

## **Aztec Corn**

| PER SERVING (1/2 c.) |              |              |               |
|----------------------|--------------|--------------|---------------|
| <b>93</b>            | <b>0.1</b> g | <b>49</b> mg | <b>18.1</b> g |
| calories             | SAT FAT      | SODIUM       | carbs         |