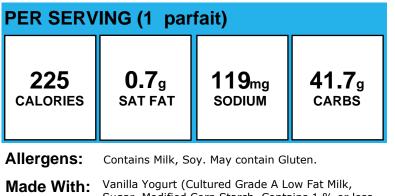

## **Blueberry Patch Parfait**

Made with: Sugar, Modified Corn Starch. Contains 1 % or less of: Corn Starch, Natural, Flavor, Potassium Sorbate Added to Maintain Freshness, Vitamin A Acetate, Vitamin D3.); Wild Blueberries (BLUEBERRIES); Oats & amp; Honey Crunch Granola (Whole Grain Oats, Sugar, Canola and/or Sunflower Oil, Rice Flour, Honey, Brown Sugar Syrup, Salt, Baking Soda, , Soy Lecithin, Natural Flavor.)