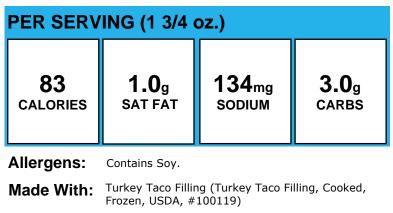

|

#### Allergens:

Turkey Meat Crumble Savory (TURKEY, Made With: MECHANICALLY SEPARATED TURKEY, CONTAINS 2% OR LESS OF SEASONING (YEAST EXTRACT, SUGAR, DEXTROSE, ONION POWDER, GARLIC POWDER, SPICE, DISODIUM INOSINATE AND DISODIUM GURANYLATE), SALT FLAVORINGS, POTASSIUM, CHLORIDE.); Onion, yellow, 1/4-inch diced, ready-to-serve (1/2c=3oz=1/2c other veg) , Recipe (Yellow Onion (YELLOW ONION)); Apple Cider (APPLE CIDER VINEGAR (DILUTED WITH WATER TO 5% ACIDITY)); Olive Oil Blend (Canola Oil, Extra Virgin Olive Oil.); Garlic Chopped in Water (GARLIC); Cumin Ground (CUMIN); Paprika Smoked (PAPRIKA AND SILICON DIOXIDE (ADDED TO MAKE FREE FLOWING).); Ground Oregano (DRIED OREGANO); Cayenne Pepper (CAYENNE PEPPER)

# **Turkey Dinner**



Allergens:

Made With:

# **Turkey Taco Filling**



# **Twisted Breadstick**

| PER SERVING (1 breadstick) |                                                        |                         |                        |  |
|----------------------------|--------------------------------------------------------|-------------------------|------------------------|--|
| 173<br>calories            | <b>0.1</b> g<br>SAT FAT                                | <b>190</b> mg<br>SODIUM | <b>28.4</b> g<br>carbs |  |
| Allergens:                 | Contains Gluten, Soy, Wheat. May contain Egg,<br>Milk. |                         |                        |  |
| Made With:                 |                                                        |                         |                        |  |

### Ultimate Breakfast Round, Cinnamon, BULK

| PER SERVING (