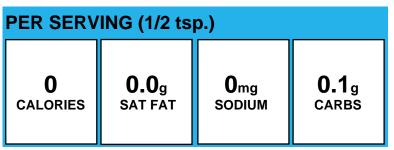

## **Cinnamon & Sugar**



Allergens:

Made With: Cinnamon Ground (CINNAMON)

### **Kidney Beans**



Allergens:

Made With: Low Sodium Kidney Beans (PREPARED KIDNEY BEANS, WATER, SUGAR, DEXTROSE, SALT, CALCIUM CHLORIDE (FIRMING AGENT), AND DISODIUM EDTA (PROMOTES COLOR RETENTION).)

#### 1 % Milk

| PER SERVING (8 fl. oz.)                                     |  |  |  |  |
|-------------------------------------------------------------|--|--|--|--|
| 100<br>CALORIES1.5g<br>SAT FAT110mg<br>SODIUM11.0g<br>CARBS |  |  |  |  |

Allergens: Contains Milk.

Made With: 1 % Milk (Low fat milk, Vitamins A & amp; D added)

### 1% Milk

| PER SERVING (1 Carton) |              |                   |               |
|------------------------|--------------|-------------------|---------------|
| <b>100</b>             | <b>1.5</b>