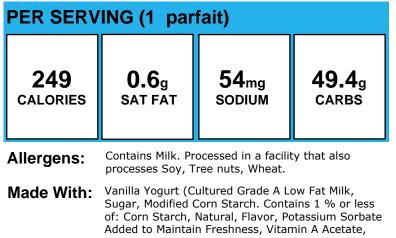

## **Blueberry Patch Parfait**

Added to Maintain Freshness, Vitamin A Acetate, Vitamin D3.); Blueberries (BLUEBERRIES); Classic Granola (Whole grain rolled oats, cane sugar, whole grain brown rice flour, mixed fruit blend concentrate (pineapple, pear, peach), oat flour, vanilla extract (vanilla bean extractives, alcohol, water), vitamin E)