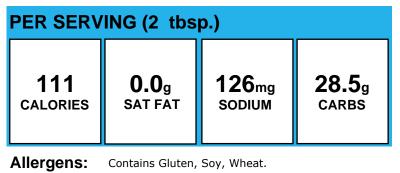

### Alfredo Macaroni

| PER SERVING (1 serving) |              |                   |               |
|-------------------------|--------------|-------------------|---------------|
| <b>397</b>              | <b>6.9</b> g | 927 <sub>mg</sub> | <b>48.5</b> g |
| calories                | SAT FAT      | SODIUM            | carbs         |

Allergens: Contains Gluten, Milk, Wheat.

Made With: Elbow Macaroni, pasta, regular, cooked al dente (1/2c = 1 oz eq grain), Recipe (Municipal Water (WATER); Elbow Macaroni (SEMOLINA (WHEAT), NIACIN, FERROUS SULFATE (IRON), THIAMIN MONONITRATE, RIBOFLAVIN, FOLIC ACID.); Olive Oil Blend (Canola Oil, Extra Virgin Olive Oil.); Kosher Salt (SODIUM CHLORIDE, YELLOW PRUSSIATE OF SODA AS AN ANTICAKING AGENT.)); Alfredo Sauce Rf (WATER, PASTEURIZED PROCESS CHEESE (cheddar cheese, [pasteurized milk, cheese culture, salt, enzymes], water, cream,, sodium phosphates and potassium phosphates, seasoning [potassium, chloride, flavor (contains maltodextrin)], salt), NONFAT DRY MILK,, CHEESE FLAVOR (whey, cheddar cheese [milk, cheese cultures, salt,, enzymes], buttermilk solids, butter), CONTAINS LESS THAN 2% OF, ROMANO CHEESE (sheep's milk, cheese culture, salt, enzymes,, calcium propionate), BUTTER FLAVORING (whey solids, enzymemodified butter [butter, buttermilk powder, enzymes], maltodextrin,, salt, dehydrated butter [butter, buttermilk powder], guar gum, annatto, and turmeric [for color]), MODIFIED FOOD STARCH, SODIUM, PHOSPHATES AND POTASSIUM PHOSPHATES, DEHYDRATED, GARLIC, SPICES, CITRIC ACID.); Past Skim Mozzarella Cheese (Low Moisture Part Skim Mozzarella, Cheese (Pasteurized Part Skim Milk,, Cheese Cultures, Salt, Enzymes), Powdered Cellulose (to Prevent Caking),, Natamycin (a Natural Mold Inhibitor), ); Lowfat White Milk (LOWFAT MILK, VITAMIN A PALMITATE, VITAMIN D3); Panko Bread Crumbs (WHEAT FLOUR, SUGAR, YEAST, SALT)