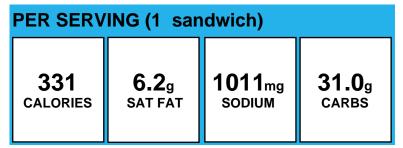

#### **Buffalo Chicken Popper Sub**

| PER SERVING (1 Sub) |              |                |               |
|---------------------|--------------|----------------|---------------|
| <b>474</b>          | <b>4.4</b> g | <b>1931</b> mg | <b>48.8</b> g |
| calories            | SAT FAT      | SODIUM         | carbs         |