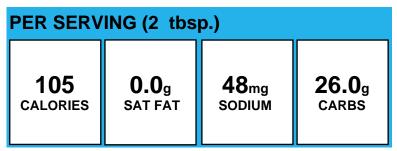

WHEAT FLOUR, MALTED BARLEY FLOUR, ASCORBIC ACID ADDED AS A DOUGH CONDITIONER, NIACIN, REDUCED IRON, THIAMINE MONONITRATE, RIBOFLAVIN, FOLIC ACID), WATER, SOYBEAN OIL, YEAST, CONTAINS LESS THAN 2% OF THE FOLLOWING: SUGAR, NONFAT DRY MILK, WHEAT GLUTEN, SALT, LEAVENING (SODIUM ACID PYROPHOSPHATE, BAKING SODA, MONOCALCIUM PHOSPHATE), SODIUM STEAROYL LACTYLATE, GUAR GUM.)

## **Overslept Breakfast Tacos**

| PER SERVING (2 taco) |         |        |       |
|----------------------|---------|--------|-------|
| CALORIES             | g       | mg     | g     |
|                      | SAT FAT | SODIUM | CARBS |

Allergens:

Made With:

### **Overslept French Toast Sticks** Platter



Allergens:

Made With:

## **Overslept Pancake Platter**



Allergens:

Made With:

### Pancake & Waffle Syrup



#### Allergens:

Made With: Maple Syrup (Corn Syrup, Water, Salt, Potassium Sorbate, Sodium Benzoate and Benzoic Acid (Preservatives), Cellulose Gum, Caramel Color, Sodium Hexametaphosphate, Natural and Artificial Flavor, Phosphoric Acid)

#### Parmesan Green Beans



## Peach Cup,

| PER SERVING (1 ea.) |              |        |               |  |
|---------------------|--------------|--------|---------------|--|
| <b>90</b>           | <b>0.0</b> g | Omg    | <b>21.0</b> g |  |
| calories            | SAT FAT      | SODIUM | carbs         |  |

Allergens:

Made With: Diced Peaches Cups (DICED PEACHES PACKED IN EXTRA LIGHT SYRUP.)

## Pepperoni Pizza

| PER SERVING (1 slice) |