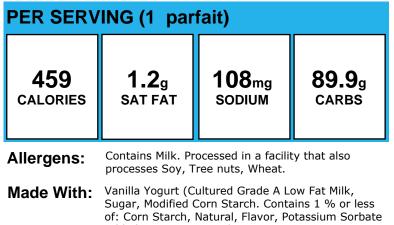

## **Blueberry Patch Parfait**

Sugar, Modified Corn Starch. Contains 1 % or less of: Corn Starch, Natural, Flavor, Potassium Sorbate Added to Maintain Freshness, Vitamin A Acetate, Vitamin D3.); Blueberries (BLUEBERRIES); Classic Granola (Whole grain rolled oats, cane sugar, whole grain brown rice flour, mixed fruit blend concentrate (pineapple, pear, peach), oat flour, vanilla extract (vanilla bean extractives, alcohol, water), vitamin E)