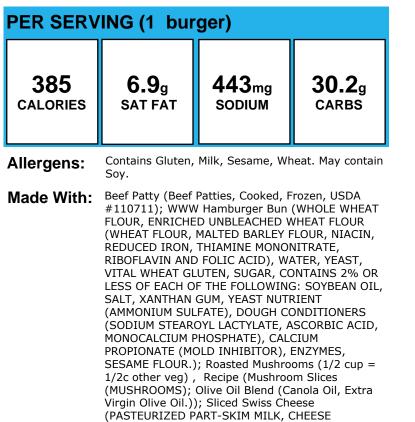

## 100% Beef Hamburger

Allergens: Contains Gluten, Sesame, Wheat. May contain Soy.

Made With: Beef Patty (Beef Patties, Cooked, Frozen, USDA #110711); WWW Hamburger Bun (WHOLE WHEAT FLOUR, ENRICHED UNBLEACHED WHEAT FLOUR (WHEAT FLOUR, MALTED BARLEY FLOUR, NIACIN, REDUCED IRON, THIAMINE MONONITRATE, RIBOFLAVIN AND FOLIC ACID), WATER, YEAST, VITAL WHEAT GLUTEN, SUGAR, CONTAINS 2% OR LESS OF EACH OF THE FOLLOWING: SOYBEAN OIL, SALT, XANTHAN GUM, YEAST NUTRIENT (AMMONIUM SULFATE), DOUGH CONDITIONERS (SODIUM STEAROYL LACTYLATE, ASCORBIC ACID, MONOCALCIUM PHOSPHATE), CALCIUM PROPIONATE (MOLD INHIBITOR), ENZYMES, SESAME FLOUR.)