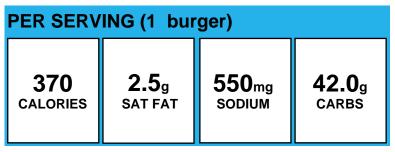

#### **Bacon Cheeseburger**

| PER SERVING (1 burger)                           |                         |                             |                        |
|--------------------------------------------------|-------------------------|-----------------------------|------------------------|
| <b>365</b><br>calories                           | <b>7.2</b> g<br>SAT FAT | 638 <sub>mg</sub><br>SODIUM | <b>29.2</b> g<br>carbs |
| Allergene: Cantains Cluter Mills Comme Cay Wheat |                         |                             |                        |