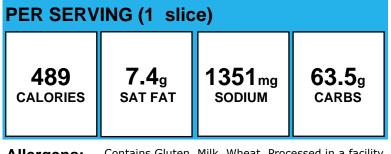

|               |               |
|----------------------|--------------|---------------|---------------|
| <b>102</b>           | <b>0.3</b> g | <b>296</b> mg | <b>16.8</b> g |
| calories             | SAT FAT      | SODIUM        | carbs         |

#### Allergens:

Made With: Corn (SWEET CORN); Peppers, red, sweet (bell), 1/4-inch diced, ready-to-serve (1/2c=3.2oz=1/2c red veg), Recipe (Red Bell Peppers (RED SWEET PEPPER)); Red Wine Vinegar (RED WINE VINEGAR (DILUTED WITH WATER TO 5% ACIDITY), POTASSIUM METABISULFITE (A PRESERVATIVE).); Olive Oil Blend (Canola Oil, Extra Virgin Olive Oil.); Basil, finely chopped, Recipe (Fresh Basil (BASIL)); Kosher Salt (SODIUM CHLORIDE, YELLOW PRUSSIATE OF SODA AS AN ANTICAKING AGENT.); Black Pepper Ground (BLACK PEPPER)

### **BBQ Chicken Pizza**



Allergens: Contains Gluten, Milk, Wheat. Processed in a facility that also processes Soy. May contain Egg.

Made With:

Pizza Dough, Richs White 16-inch, Oven Rise w/Sauce Ring, 27.5 oz (8-cut=3 oz; 10-cut=2.25 oz grain) (Pizza Dough (ENRICHED UNBLEACHED WHEAT FLOUR (WHEAT FLOUR, NIACIN, IRON AS FERROUS SULFATE, THIAMINE MONONITRATE, ENZYME, RIBOFLAVIN, FOLIC ACID), WATER, YEAST, CONTAINS LESS THAN 2% OF THE FOLLOWING: PALM OIL, SUGAR, SOYBEAN OIL, SALT, LEAVENING (BAKING SODA, SODIUM ALUMINUM PHOSPHATE), BUTTERMILK, PASTEURIZED PART SKIM MILK, CHEDDAR CHEESE (MILK, CHEESE CULTURES, SALT, ENZYMES), WHEY POWDER (A MILK DERIVATIVE), GARLIC POWDER, CHEESE CULTURE, GUAR GUM, MALTED BARLEY FLOUR, DEXTROSE, XANTHAN GUM, DATEM, ENZYME, SODIUM PHOSPHATE, LACTIC ACID, ASCORBIC ACID.); Pan Spray (