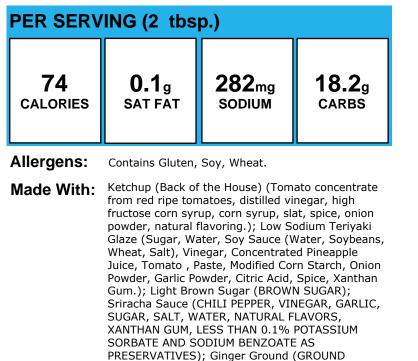

#### Allergens:

Made With: Smokey BBQ Sauce (TOMATO PUREE (WATER, TOMATO PASTE), DISTILLED VINEGAR, SUGAR, SALT, MUSTARD BRAN, CONTAINS LESS THAN 2% OF CORN STARCH, NATURAL HICKORY SMOKE FLAVOR, SPICES, MOLASSES, GARLIC\*, CELERY SEED, NATURAL FLAVORS, TAMARIND CONCENTRATE. \*DEHYDRATED)

### **BBQ Chicken Pizza**

Allergens: Contains Gluten, Milk, Wheat. Processed in a facility that also processes Soy. May contain Egg.

Made With:

Pizza Dough, Richs White 16-inch, Oven Rise w/Sauce Ring, 27.5 oz (8-cut=3 oz; 10-cut=2.25 oz grain) (Pizza Dough (ENRICHED UNBLEACHED WHEAT FLOUR (WHEAT FLOUR, NIACIN, IRON AS FERROUS SULFATE, THIAMINE MONONITRATE, ENZYME, RIBOFLAVIN, FOLIC ACID), WATER, YEAST, CONTAINS LESS THAN 2% OF THE FOLLOWING: PALM OIL, SUGAR, SOYBEAN OIL, SALT, LEAVENING (BAKING SODA, SODIUM ALUMINUM PHOSPHATE), BUTTERMILK, PASTEURIZED PART SKIM MILK, CHEDDAR CHEESE (MILK, CHEESE CULTURES, SALT, ENZYMES), WHEY POWDER (A MILK DERIVATIVE), GARLIC POWDER, CHEESE CULTURE, GUAR GUM, MALTED BARLEY FLOUR, DEXTROSE, XANTHAN GUM, DATEM, ENZYME, SODIUM PHOSPHATE, LACTIC ACID, ASCORBIC ACID.); Pan Spray (Canola Oil, Phosphated Mono & amp; amp; Diglycerides, Propellant.)); Barbecue Chicken, USDA Strip (Grilled Chicken Strips (See Label for ingredients and allergens); Smokey BBQ Sauce (TOMATO PUREE (WATER, TOMATO PASTE), DISTILLED VINEGAR, SUGAR, SALT, MUSTARD BRAN, CONTAINS LESS THAN 2% OF CORN STARCH, NATURAL HICKORY SMOKE FLAVOR, SPICES, MOLASSES, GARLIC\*, CELERY SEED, NATURAL FLAVORS, TAMARIND CONCENTRATE. \*DEHYDRATED)); Past Skim Mozzarella Cheese (Low Moisture Part Skim Mozzarella, Cheese (Pasteurized Part Skim Milk,, Cheese Cultures, Salt, Enzymes), Powdered Cellulose (to Prevent Caking),, Natamycin (a Natural Mold Inhibitor), ); Pizza Sauce (VINE-RIPENED FRESH TOMATOES, SUGAR, SALT, SEASONING (SPICES, SALT, GARLIC POWDER), EXTRA VIRGIN OLIVE OIL); Roasted Green Pepper and Onion Blend (1/2c = 2.6 oz =1/2c other veg), Recipe (Peppers, green, sweet (bell), 1/4-inch diced, ready-to-serve (1/2c=3.2 oz=1/2c other veg), Recipe (Green Bell Pepper (GREEN SWEET PEPPER)); Onion, yellow, 1/4-inch diced, ready-to-serve (1/2c=3oz=1/2c other veg) , Recipe (Yellow Onion (YELLOW ONION)); Olive Oil Blend (Canola Oil, Extra Virgin Olive Oil.); Kosher Salt (SODIUM CHLORIDE, YELLOW PRUSSIATE OF SODA AS AN ANTICAKING AGENT.); Black Pepper Ground (BLACK PEPPER)); Yellow Cheddar Cheese (Cheddar Cheese (Cultured Pasteurized, Milk, Salt, Enzymes, Color Added [If, Colored], Anticake (Potato Starch, , Powdered Cellulose)); Smokey BBQ Sauce (TOMATO PUREE (WATER, TOMATO PASTE), DISTILLED VINEGAR, SUGAR, SALT, MUSTARD BRAN, CONTAINS LESS THAN 2% OF CORN STARCH, NATURAL HICKORY SMOKE FLAVOR, SPICES, MOLASSES, GARLIC\*, CELERY SEED, NATURAL FLAVORS, TAMARIND CONCENTRATE. \*DEHYDRATED); Onion, green, sliced (1/2c = 2.2 oz = 1/2c other veg), Recipe (Green Onion (GREEN ONIONS)); Garlic Seasoned Oil, Italian seasoning (Olive Oil Blend (Canola Oil, Extra Virgin Olive Oil.); Garlic Powder (GARLIC POWDER); Italian Seasoning (MARJORAM, THYME, ROSEMARY, SAVORY, SAGE, OREGANO, AND BASIL.))