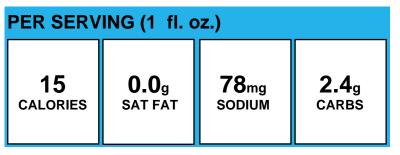

### **Barbecue Sauce**

| PER SERVING (1 tbsp.) |              |                   |              |
|-----------------------|--------------|-------------------|--------------|
| 15                    | <b>0.0</b> g | 235 <sub>mg</sub> | <b>3.5</b> g |
| calories              | SAT FAT      | SODIUM            | carbs        |

#### Allergens:

Made With: Smokey BBQ Sauce (TOMATO PUREE (WATER, TOMATO PASTE), DISTILLED VINEGAR, SUGAR, SALT, MUSTARD BRAN, CONTAINS LESS THAN 2% OF CORN STARCH, NATURAL HICKORY SMOKE FLAVOR, SPICES, MOLASSES, GARLIC\*, CELERY SEED, NATURAL FLAVORS, TAMARIND CONCENTRATE. \*DEHYDRATED)