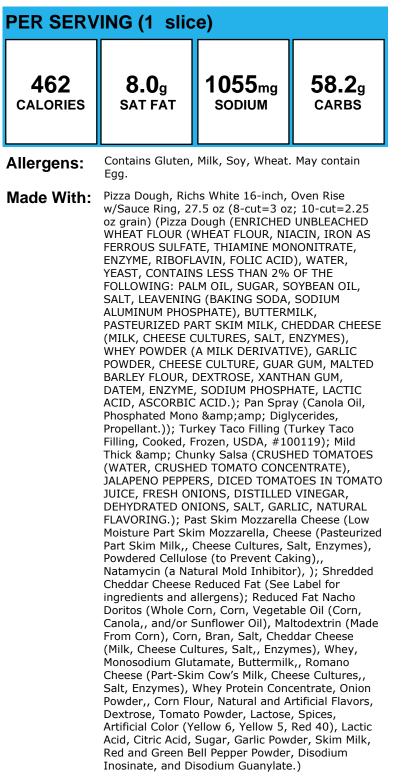

### **BBQ Chicken Pizza**

Allergens: Contains Gluten, Milk, Wheat. Processed in a facility that also processes Soy. May contain Egg.

Made With:

Pizza Dough, Richs White 16-inch, Oven Rise w/Sauce Ring, 27.5 oz (8-cut=3 oz; 10-cut=2.25 oz grain) (Pizza Dough (ENRICHED UNBLEACHED WHEAT FLOUR (WHEAT FLOUR, NIACIN, IRON AS FERROUS SULFATE, THIAMINE MONONITRATE, ENZYME, RIBOFLAVIN, FOLIC ACID), WATER, YEAST, CONTAINS LESS THAN 2% OF THE FOLLOWING: PALM OIL, SUGAR, SOYBEAN OIL, SALT, LEAVENING (BAKING SODA, SODIUM ALUMINUM PHOSPHATE), BUTTERMILK, PASTEURIZED PART SKIM MILK, CHEDDAR CHEESE (MILK, CHEESE CULTURES, SALT, ENZYMES), WHEY POWDER (A MILK DERIVATIVE), GARLIC POWDER, CHEESE CULTURE, GUAR GUM, MALTED BARLEY FLOUR, DEXTROSE, XANTHAN GUM, DATEM, ENZYME, SODIUM PHOSPHATE, LACTIC ACID, ASCORBIC ACID.); Pan Spray (Canola Oil, Phosphated Mono & amp; amp; Diglycerides, Propellant.)); Barbecue Chicken, USDA Strip (Grilled Chicken Strips (See Label for ingredients and allergens); Smokey BBQ Sauce (TOMATO PUREE (WATER, TOMATO PASTE), DISTILLED VINEGAR, SUGAR, SALT, MUSTARD BRAN, CONTAINS LESS THAN 2% OF CORN STARCH, NATURAL HICKORY SMOKE FLAVOR, SPICES, MOLASSES, GARLIC\*, CELERY SEED, NATURAL FLAVORS, TAMARIND CONCENTRATE. \*DEHYDRATED)); Past Skim Mozzarella Cheese (Low Moisture Part Skim Mozzarella, Cheese (Pasteurized Part Skim Milk,, Cheese Cultures, Salt, Enzymes), Powdered Cellulose (to Prevent Caking),, Natamycin (a Natural Mold Inhibitor), ); Pizza Sauce (VINE-RIPENED FRESH TOMATOES, SUGAR, SALT, SEASONING (SPICES, SALT, GARLIC POWDER), EXTRA VIRGIN OLIVE OIL); Roasted Green Pepper and Onion Blend (1/2c = 2.6 oz =1/2c other veg), Recipe (Peppers, green, sweet (bell), 1/4-inch diced, ready-to-serve (1/2c=3.2 oz=1/2c other veg), Recipe (Green Bell Pepper (GREEN SWEET PEPPER)); Onion, yellow, 1/4-inch diced, ready-to-serve (1/2c=3oz=1/2c other veg) , Recipe (Yellow Onion (YELLOW ONION)); Olive Oil Blend (Canola Oil, Extra Virgin Olive Oil.); Kosher Salt (SODIUM CHLORIDE, YELLOW PRUSSIATE OF SODA AS AN ANTICAKING AGENT.); Black Pepper Ground (BLACK PEPPER)); Yellow Cheddar Cheese (Cheddar Cheese (Cultured Pasteurized, Milk, Salt, Enzymes, Color Added [If, Colored], Anticake (Potato Starch, , Powdered Cellulose)); Smokey BBQ Sauce (TOMATO PUREE (WATER, TOMATO PASTE), DISTILLED VINEGAR, SUGAR, SALT, MUSTARD BRAN, CONTAINS LESS THAN 2% OF CORN STARCH, NATURAL HICKORY SMOKE FLAVOR, SPICES, MOLASSES, GARLIC\*, CELERY SEED, NATURAL FLAVORS, TAMARIND CONCENTRATE. \*DEHYDRATED); Onion, green, sliced (1/2c = 2.2 oz = 1/2c other veg), Recipe (Green Onion (GREEN ONIONS)); Garlic Seasoned Oil, Italian seasoning (Olive Oil Blend (Canola Oil, Extra Virgin Olive Oil.); Garlic Powder (GARLIC POWDER); Italian Seasoning (MARJORAM, THYME, ROSEMARY, SAVORY, SAGE, OREGANO, AND BASIL.))