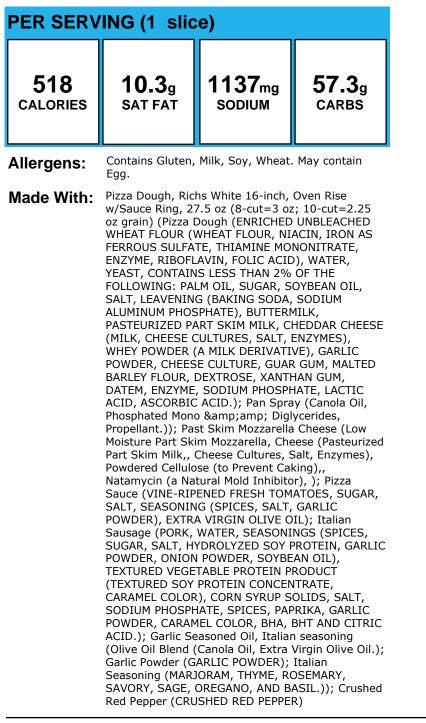

### **BBQ Chicken Pizza**

Allergens: Contains Gluten, Milk, Wheat. Processed in a facility that also processes Soy. May contain Egg.

Made With:

Pizza Dough, Richs White 16-inch, Oven Rise w/Sauce Ring, 27.5 oz (8-cut=3 oz; 10-cut=2.25 oz grain) (Pizza Dough (ENRICHED UNBLEACHED WHEAT FLOUR (WHEAT FLOUR, NIACIN, IRON AS FERROUS SULFATE, THIAMINE MONONITRATE, ENZYME, RIBOFLAVIN, FOLIC ACID), WATER, YEAST, CONTAINS LESS THAN 2% OF THE FOLLOWING: PALM OIL, SUGAR, SOYBEAN OIL, SALT, LEAVENING (BAKING SODA, SODIUM ALUMINUM PHOSPHATE), BUTTERMILK, PASTEURIZED PART SKIM MILK, CHEDDAR CHEESE (MILK, CHEESE CULTURES, SALT, ENZYMES), WHEY POWDER (A MILK DERIVATIVE), GARLIC POWDER, CHEESE CULTURE, GUAR GUM, MALTED BARLEY FLOUR, DEXTROSE, XANTHAN GUM, DATEM, ENZYME, SODIUM PHOSPHATE, LACTIC ACID, ASCORBIC ACID.); Pan Spray (Canola Oil, Phosphated Mono & amp; amp; Diglycerides, Propellant.)); Barbecue Chicken, USDA Strip (Grilled Chicken Strips (See Label for ingredients and allergens); Smokey BBQ Sauce (TOMATO PUREE (WATER, TOMATO PASTE), DISTILLED VINEGAR, SUGAR, SALT, MUSTARD BRAN, CONTAINS LESS THAN 2% OF CORN STARCH, NATURAL HICKORY SMOKE FLAVOR, SPICES, MOLASSES, GARLIC\*, CELERY SEED, NATURAL FLAVORS, TAMARIND CONCENTRATE. \*DEHYDRATED)); Past Skim Mozzarella Cheese (Low Moisture Part Skim Mozzarella, Cheese (Pasteurized Part Skim Milk,, Cheese Cultures, Salt, Enzymes), Powdered Cellulose (to Prevent Caking),, Natamycin (a Natural Mold Inhibitor), ); Pizza Sauce (VINE-RIPENED FRESH TOMATOES, SUGAR, SALT, SEASONING (SPICES, SALT, GARLIC POWDER), EXTRA VIRGIN OLIVE OIL); Roasted Green Pepper and Onion Blend (1/2c = 2.6 oz =1/2c other veg), Recipe (Peppers, green, sweet (bell), 1/4-inch diced, ready-to-serve (1/2c=3.2 oz=1/2c other veg), Recipe (Green Bell Pepper (GREEN SWEET PEPPER)); Onion, yellow, 1/4-inch diced, ready-to-serve (1/2c=3oz=1/2c other veg) , Recipe (Yellow Onion (YELLOW ONION)); Olive Oil Blend (Canola Oil, Extra Virgin Olive Oil.); Kosher Salt (SODIUM CHLORIDE, YELLOW PRUSSIATE OF SODA AS AN ANTICAKING AGENT.); Black Pepper Ground (BLACK PEPPER)); Yellow Cheddar Cheese (Cheddar Cheese (Cultured Pasteurized, Milk, Salt, Enzymes, Color Added [If, Colored], Anticake (Potato Starch, , Powdered Cellulose)); Smokey BBQ Sauce (TOMATO PUREE (WATER, TOMATO PASTE), DISTILLED VINEGAR, SUGAR, SALT, MUSTARD BRAN, CONTAINS LESS THAN 2% OF CORN STARCH, NATURAL HICKORY SMOKE FLAVOR, SPICES, MOLASSES, GARLIC\*, CELERY SEED, NATURAL FLAVORS, TAMARIND CONCENTRATE. \*DEHYDRATED); Onion, green, sliced (1/2c = 2.2 oz = 1/2c other veg), Recipe (Green Onion (GREEN ONIONS)); Garlic Seasoned Oil, Italian seasoning (Olive Oil Blend (Canola Oil, Extra Virgin Olive Oil.); Garlic Powder (GARLIC POWDER); Italian Seasoning (MARJORAM, THYME, ROSEMARY, SAVORY, SAGE, OREGANO, AND BASIL.))