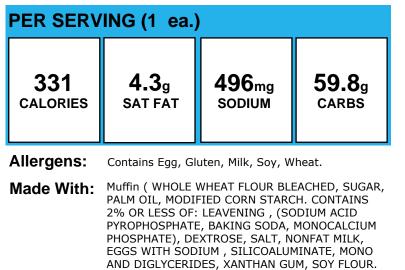

### **Blueberry Muffin Square**

| PER SERVING (1 ea.)      |                                                                                                                                                                                                                                                                                                                                                                                                                                   |                             |                        |
|--------------------------|-----------------------------------------------------------------------------------------------------------------------------------------------------------------------------------------------------------------------------------------------------------------------------------------------------------------------------------------------------------------------------------------------------------------------------------|-----------------------------|------------------------|
| <b>352</b><br>calories   | <b>4.5</b> g<br>SAT FAT                                                                                                                                                                                                                                                                                                                                                                                                           | 530 <sub>mg</sub><br>SODIUM | <b>62.9</b> g<br>carbs |
| Allergens:<br>Made With: | Contains Egg, Gluten, Milk, Soy, Wheat.<br>Muffin ( WHOLE WHEAT FLOUR BLEACHED, SUGAR,<br>PALM OIL, MODIFIED CORN STARCH. CONTAINS<br>2% OR LESS OF: LEAVENING , (SODIUM ACID<br>PYROPHOSPHATE, BAKING SODA, MONOCALCIUM<br>PHOSPHATE), DEXTROSE, SALT, NONFAT MILK,<br>EGGS WITH SODIUM , SILICOALUMINATE, MONO<br>AND DIGLYCERIDES, XANTHAN GUM, SOY FLOUR.<br>); Blueberries, highbrush, frozen (Blueberries<br>(BLUEBERRIES)) |                             |                        |