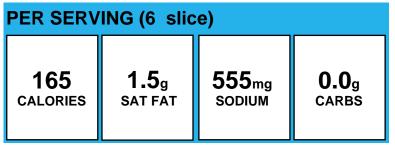

# **American-Style Meat Combo**

| PER SERVING (4 slice) |              |                   |              |
|-----------------------|--------------|-------------------|--------------|
| <b>93</b>             | <b>0.8</b> g | 453 <sub>mg</sub> | <b>1.0</b> g |
| calories              | SAT FAT      | sodium            | carbs        |