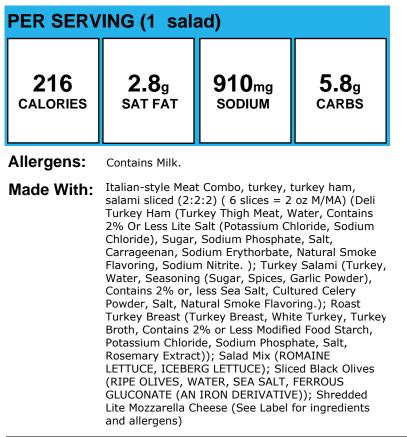

Mono & amp; Diglycerides, Propellant.)); Roast Turkey Breast (Turkey Breast, White Turkey, Turkey Broth, Contains 2% or Less Modified Food Starch, Potassium Chloride, Sodium Phosphate, Salt, Rosemary Extract); Deli Turkey Ham (Turkey Thigh Meat, Water, Contains 2% Or Less Lite Salt (Potassium Chloride, Sodium Chloride), Sugar, Sodium Phosphate, Salt, Carrageenan, Sodium Erythorbate, Natural Smoke Flavoring, Sodium Nitrite. ); American Cheese (Cultured Milk and Skim Milk, Cream, Sodium Chrate, Salt, Artificial Color (if colored), Sodium Phosphate, Sorbic Acid (preservative), Enzymes, Soy Lecithin (non-sticking agent)); Lettuce, Iceburg, shredded, ready-toserve (Shredded Lettuce (ICEBERG LETTUCE))

## **American-style Meat Combination**

#### Allergens:

Made With: Roast Turkey Breast (Turkey Breast, White Turkey, Turkey Broth, Contains 2% or Less Modified Food Starch, Potassium Chloride, Sodium Phosphate, Salt, Rosemary Extract); Deli Turkey Ham (Turkey Thigh Meat, Water, Contains 2% Or Less Lite Salt (Potassium Chloride, Sodium Chloride), Sugar, Sodium Phosphate, Salt, Carrageenan, Sodium Erythorbate, Natural Smoke Flavoring, Sodium Nitrite. )