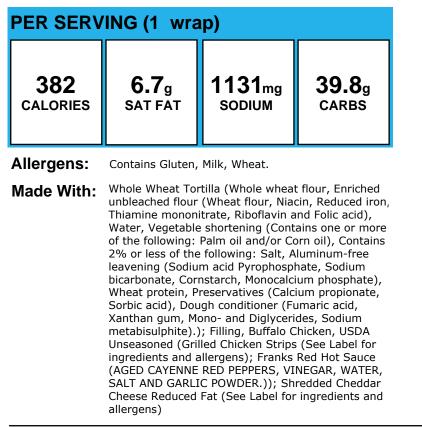

# **Buffalo Chicken Wrap**

| PER SERVING (1 wrap) |              |                |               |
|----------------------|--------------|----------------|---------------|
| <b>393</b>           | <b>7.2</b> g | <b>1122</b> mg | <b>39.8</b> g |
| CALORIES             | SAT FAT      | SODIUM         | carbs         |

Allergens: Contains Gluten, Milk, Wheat.

Made With: Whole Wheat Tortilla (Whole wheat flour, Enriched unbleached flour (Wheat flour, Niacin, Reduced iron, Thiamine mononitrate, Riboflavin and Folic acid), Water, Vegetable shortening (Contains one or more of the following: Palm oil and/or Corn oil), Contains 2% or less of the following: Salt, Aluminum-free leavening (Sodium acid Pyrophosphate, Sodium bicarbonate, Cornstarch, Monocalcium phosphate), Wheat protein, Preservatives (Calcium propionate, Sorbic acid), Dough conditioner (Fumaric acid, Xanthan gum, Mono- and Diglycerides, Sodium metabisulphite).); Filling, Buffalo Chicken, USDA Unseasoned (Grilled Chicken Strips (See Label for ingredients and allergens); Franks Red Hot Sauce (AGED CAYENNE RED PEPPERS, VINEGAR, WATER, SALT AND GARLIC POWDER.)); Yellow Cheddar Cheese (Cheddar Cheese (Cultured Pasteurized, Milk, Salt, Enzymes, Color Added [If , Colored], Anticake (Potato Starch, , Powdered Cellulose))