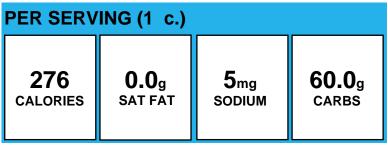

## **Blueberry Patch Parfait**

Added to Maintain Freshness, Vitamin A Acetate, Vitamin D3.); Blueberries (BLUEBERRIES); Classic Granola (Whole grain rolled oats, cane sugar, whole grain brown rice flour, mixed fruit blend concentrate (pineapple, pear, peach), oat flour, vanilla extract (vanilla bean extractives, alcohol, water), vitamin E)

## **Blueberry Patch Parfait**

Made with: Sugar, Modified Corn Starch. Contains 1 % or less of: Corn Starch, Natural, Flavor, Potassium Sorbate Added to Maintain Freshness, Vitamin A Acetate, Vitamin D3.); Wild Blueberries (BLUEBERRIES); Oats & amp; Honey Crunch Granola (Whole Grain Oats, Sugar, Canola and/or Sunflower Oil, Rice Flour, Honey, Brown Sugar Syrup, Salt, Baking Soda, , Soy Lecithin, Natural Flavor.)

## **Blueberry Patch Parfait**

Sugar, Modified Corn Starch. Contains 1 % or less of: Corn Starch, Natural, Flavor, Potassium Sorbate Added to Maintain Freshness, Vitamin A Acetate, Vitamin D3.); Blueberries (BLUEBERRIES); Classic Granola (Whole grain rolled oats, cane sugar, whole grain brown rice flour, mixed fruit blend concentrate (pineapple, pear, peach), oat flour, vanilla extract (vanilla bean extractives, alcohol, water), vitamin E)