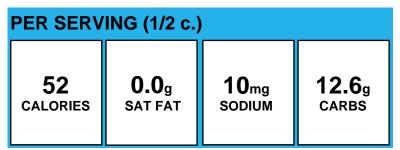

## **Aztec Corn**

| PER SERVING (1/2 c.) |              |              |               |
|----------------------|--------------|--------------|---------------|
| <b>93</b>            | <b>0.1</b> g | <b>49</b> mg | <b>18.1</b> g |
| calories             | SAT FAT      | SODIUM       | carbs         |