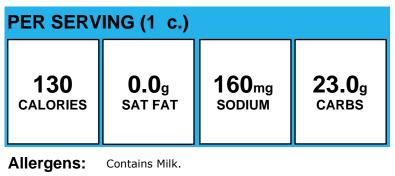

#### 1 % Milk

| PER SERVING (8 fl. oz.)                                     |  |  |  |  |
|-------------------------------------------------------------|--|--|--|--|
| 100<br>CALORIES1.5g<br>SAT FAT110mg<br>SODIUM11.0g<br>CARBS |  |  |  |  |

Allergens: Contains Milk.

Made With: 1 % Milk (Low fat milk, Vitamins A & amp; D added)