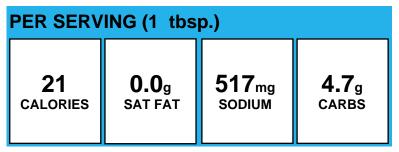

### **Barbecue Sauce**

| PER SERVING (1 tbsp.) |              |                   |              |
|-----------------------|--------------|-------------------|--------------|
| 15                    | <b>0.0</b> g | 235 <sub>mg</sub> | <b>3.5</b> g |
| calories              | SAT FAT      | SODIUM            | carbs        |