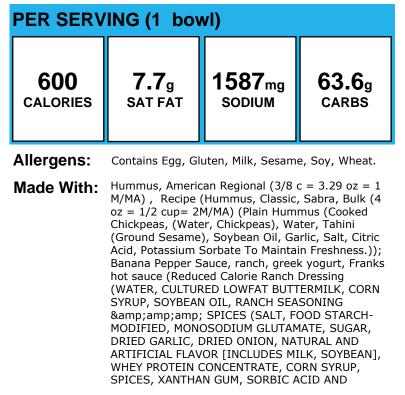

MA), Recipe (Black Eyed Peas (BLACKEYE PEAS, WATER, SALT, & amp; amp; amp; DISODIUM EDTA ADDED TO PRESERVE COLOR.)); Peppers, green, sweet (bell), 1/4-inch diced, readyto-serve (1/2c=3.2 oz=1/2c other veg), Recipe (Green Bell Pepper (GREEN SWEET PEPPER)); Onion, yellow, 1/4-inch diced, ready-to-serve (1/2c=3oz=1/2c other veg), Recipe (Yellow Onion (YELLOW ONION)); Corn, frozen, whole kernel, tempered, ready-to-serve (Corn (SWEET CORN)); Celery (CELERY); Franks Red Hot Sauce (AGED CAYENNE RED PEPPERS, VINEGAR, WATER, SALT AND GARLIC POWDER.); Olive Oil Blend (Canola Oil, Extra Virgin Olive Oil.); Garlic Chopped in Water (GARLIC); Pasteurized Lime Juice (PARSLEY); Cajun Seasoning (GARLIC, SPICES (INCLUDING PAPRIKA, OREGANO, RED PEPPER), SALT, AND ONION))

#### Regional American Hummus Wrap



Powered by PrimeroEdge for: Lake Washington School District No.

CALCIUM DISODIUM EDTA AS PRESERVATIVES, CITRIC ACID, CALCIUM STEARATE), DISTILLED VINEGAR, CONTAINS LESS THAN 2% OF EGG YOLKS, CULTURED BUTTERMILK, WHEY, FOOD STARCH-MODIFIED, SALT, NATURAL FLAVOR (INCLUDES MILK), PHOSPHORIC ACID, SODIUM BENZOATE AND POTASSIUM SORBATE (AS PRESERVATIVES), ARTIFICIAL COLOR, PROPYLENE GLYCOL ALGINATE, XANTHAN GUM, CALCIUM DISODIUM EDTA ADDED TO PROTECT FLAVOR. ); Dannon Non Fat Greek Plain Yogurt (CULTURED GRADE A NON FAT MILK.); Franks Red Hot Sauce (AGED CAYENNE RED PEPPERS, VINEGAR, WATER, SALT AND GARLIC POWDER.); Peppers, banana, sliced, canned, drained, ready-to-serve (1/2c = 1.8oz = 1/2c other) , Recipe (Mild Banana Peppers (FRESH BANANA PEPPERS, WATER, VINEGAR, SALT, MALIC AND LACTIC A