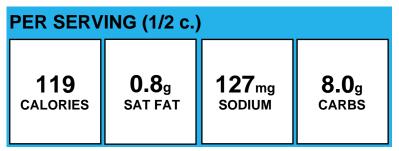

## **Aztec Corn**

| PER SERVING (1/2 c.) |              |              |               |
|----------------------|--------------|--------------|---------------|
| <b>93</b>            | <b>0.1</b> g | <b>49</b> mg | <b>18.1</b> g |
| calories             | SAT FAT      | SODIUM       | carbs         |