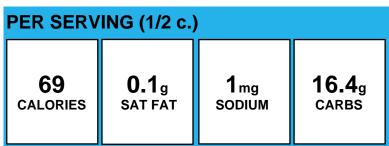

## **Blueberry Patch Parfait**

Added to Maintain Freshness, Vitamin A Acetate, Vitamin D3.); Blueberries (BLUEBERRIES); Classic Granola (Whole grain rolled oats, cane sugar, whole grain brown rice flour, mixed fruit blend concentrate (pineapple, pear, peach), oat flour, vanilla extract (vanilla bean extractives, alcohol, water), vitamin E)

## **Blueberry Patch Parfait**

Made with: Sugar, Modified Corn Starch. Contains 1 % or less of: Corn Starch, Natural, Flavor, Potassium Sorbate Added to Maintain Freshness, Vitamin A Acetate, Vitamin D3.); Wild Blueberries (BLUEBERRIES); Oats & amp; Honey Crunch Granola (Whole Grain Oats, Sugar, Canola and/or Sunflower Oil, Rice Flour, Honey, Brown Sugar Syrup, Salt, Baking Soda, , Soy Lecithin, Natural Flavor.)

## **Blueberry Patch Parfait**

Sugar, Modified Corn Starch. Contains 1 % or less of: Corn Starch, Natural, Flavor, Potassium Sorbate Added to Maintain Freshness, Vitamin A Acetate, Vitamin D3.); Blueberries (BLUEBERRIES); Classic Granola (Whole grain rolled oats, cane sugar, whole grain brown rice flour, mixed fruit blend concentrate (pineapple, pear, peach), oat flour, vanilla extract (vanilla bean extractives, alcohol, water), vitamin E)