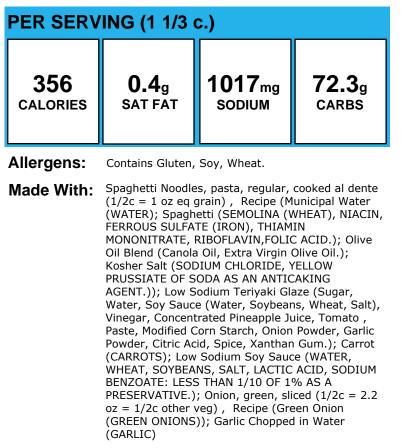

Allergens: Contains Gluten, Milk, Wheat.

Made With: Elbow Macaroni, pasta, regular, cooked al dente (1/2c = 1 oz eq grain), Recipe (Municipal Water (WATER); Elbow Macaroni (SEMOLINA (WHEAT), NIACIN, FERROUS SULFATE (IRON), THIAMIN MONONITRATE, RIBOFLAVIN, FOLIC ACID.); Olive Oil Blend (Canola Oil, Extra Virgin Olive Oil.); Kosher Salt (SODIUM CHLORIDE, YELLOW PRUSSIATE OF SODA AS AN ANTICAKING AGENT.)); Alfredo Sauce Rf (WATER, PASTEURIZED PROCESS CHEESE (cheddar cheese, [pasteurized milk, cheese culture, salt, enzymes], water, cream,, sodium phosphates and potassium phosphates, seasoning [potassium, chloride, flavor (contains maltodextrin)], salt), NONFAT DRY MILK,, CHEESE FLAVOR (whey, cheddar cheese [milk, cheese cultures, salt,, enzymes], buttermilk solids, butter), CONTAINS LESS THAN 2% OF, ROMANO CHEESE (sheep's milk, cheese culture, salt, enzymes,, calcium propionate), BUTTER FLAVORING (whey solids, enzymemodified butter [butter, buttermilk powder, enzymes], maltodextrin,, salt, dehydrated butter [butter, buttermilk powder], guar gum, annatto, and turmeric [for color]), MODIFIED FOOD STARCH, SODIUM, PHOSPHATES AND POTASSIUM PHOSPHATES, DEHYDRATED, GARLIC, SPICES, CITRIC ACID.); Past Skim Mozzarella Cheese (Low Moisture Part Skim Mozzarella, Cheese (Pasteurized Part Skim Milk,, Cheese Cultures, Salt, Enzymes), Powdered Cellulose (to Prevent Caking),, Natamycin (a Natural Mold Inhibitor), ); Lowfat White Milk (LOWFAT MILK, VITAMIN A PALMITATE, VITAMIN D3); Panko Bread Crumbs (WHEAT FLOUR, SUGAR, YEAST, SALT)