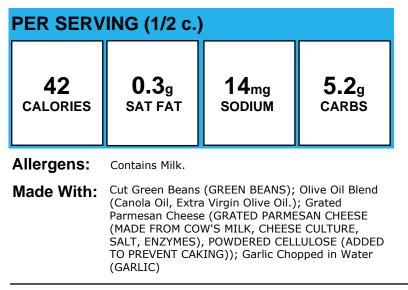

## **Aztec Corn**

| PER SERVING (1/2 c.) |              |              |               |
|----------------------|--------------|--------------|---------------|
| <b>93</b>            | <b>0.1</b> g | <b>49</b> mg | <b>18.1</b> g |
| calories             | SAT FAT      | SODIUM       | carbs         |

#### Allergens:

Made With: Corn (SWEET CORN); Beans, black, canned, drained, ready-to-serve (1/2c=3.1oz=1/2c legume or 2oz M/MA) , Recipe (Low Sodium Black Beans (PREPARED BLACK BEANS, WATER, SALT, AND CALCIUM CHLORIDE (FIRMING AGENT).)); Salsa (See package label for list of ingredients.); Peppers, red, sweet (bell), 1/4-inch diced, readyto-serve (1/2c=3.2oz=1/2c red veg), Recipe (Red Bell Peppers (RED SWEET PEPPER)); Onion, yellow, 1/4-inch diced, ready-to-serve (1/2c=3oz=1/2c other veg), Recipe (Yellow Onion (YELLOW ONION)); Olive Oil Blend (Canola Oil, Extra Virgin Olive Oil.); Cilantro, finely chopped (1/2c=0.28 oz=1/4c dark green veg), Recipe (Fresh Cilantro (CILANTRO LEAVES)); Light Chile Powder (INGREDIENTS: CHILI PEPPER, SPICES, SALT, GARLIC, AND SILICON DIOXIDE (TO MAKE FREE FLOWING).); Cumin Ground (CUMIN); Paprika (PAPRIKA); Onion Powder (ONION POWDER)