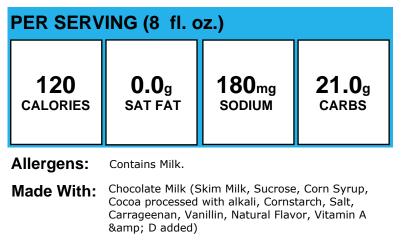

#### 1 % Milk

| PER SERVING (8 fl. oz.)                                     |  |  |  |  |
|-------------------------------------------------------------|--|--|--|--|
| 100<br>CALORIES1.5g<br>SAT FAT110mg<br>SODIUM11.0g<br>CARBS |  |  |  |  |

Allergens: Contains Milk.

Made With: 1 % Milk (Low fat milk, Vitamins A & amp; D added)