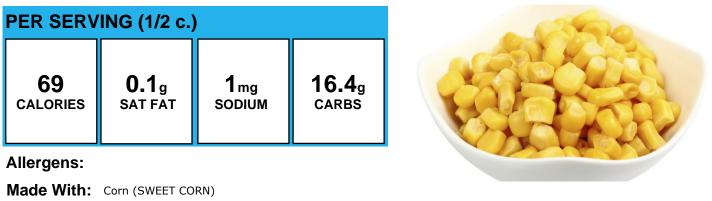

## **Aztec Corn**

| PER SERVING (1/2 c.) |              |              |               |
|----------------------|--------------|--------------|---------------|
| <b>93</b>            | <b>0.1</b> g | <b>49</b> mg | <b>18.1</b> g |
| calories             | SAT FAT      | SODIUM       | carbs         |

#### Allergens:

Made With: Corn (SWEET CORN); Beans, black, canned, drained, ready-to-serve (1/2c=3.1oz=1/2c legume or 2oz M/MA) , Recipe (Low Sodium Black Beans (PREPARED BLACK BEANS, WATER, SALT, AND CALCIUM CHLORIDE (FIRMING AGENT).)); Salsa (See package label for list of ingredients.); Peppers, red, sweet (bell), 1/4-inch diced, readyto-serve (1/2c=3.2oz=1/2c red veg), Recipe (Red Bell Peppers (RED SWEET PEPPER)); Onion, yellow, 1/4-inch diced, ready-to-serve (1/2c=3oz=1/2c other veg), Recipe (Yellow Onion (YELLOW ONION)); Olive Oil Blend (Canola Oil, Extra Virgin Olive Oil.); Cilantro, finely chopped (1/2c=0.28 oz=1/4c dark green veg), Recipe (Fresh Cilantro (CILANTRO LEAVES)); Light Chile Powder (INGREDIENTS: CHILI PEPPER, SPICES, SALT, GARLIC, AND SILICON DIOXIDE (TO MAKE FREE FLOWING).); Cumin Ground (CUMIN); Paprika (PAPRIKA); Onion Powder (ONION POWDER)