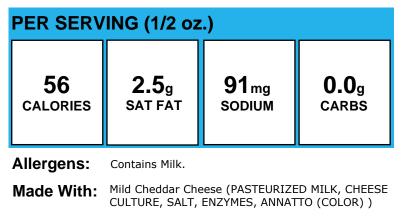

Allergens: Contains Milk.

Made With: 1 % Milk (Low fat milk, Vitamins A & amp; D added)