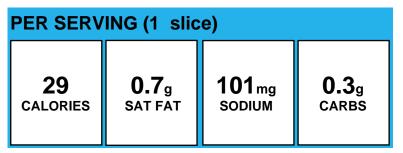

heese (Milk, Cheese Culture, Salt, Enzymes), Water, Cream, Sodium Citrate, Salt, Sorbic Acid (Preservative), , Color Added, Soy Lecithin For Separation., ); Bacon (Pork Cured with Water, Salt, Sugar, Smoke , Flavoring, Sodium Phosphates, Sodium , Erythorbate, Sodium Nitrite.)

## **Bacon Crumble**

| PER SERVING (1 tbsp.) |              |                   |              |
|-----------------------|--------------|-------------------|--------------|
| <b>35</b>             | <b>1.0</b> g | 115 <sub>mg</sub> | <b>0.0</b> g |
| calories              | SAT FAT      | sodium            | carbs        |

#### Allergens:

Made With: Bacon Chips (FRESH PORK BELLIES, CURED WITH WATER, SALT, MAY CONTAIN LESS THAN 2% SUGAR, SODIUM PHOSPHATE, SODIUM ERYTHORBATE, SODIUM NITRITE)

#### **Bacon Slices**



#### Allergens:

Made With: Bacon (Pork Cured with Water, Salt, Sugar, Smoke, Flavoring, Sodium Phosphates, Sodium, Erythorbate, Sodium Nitrite.)

### **Bacon Swiss Chicken Burger**



Allergens: Contains Gluten, Milk, Sesame, Soy, Wheat.

Whole Grain Chicken Patty (Chicken, water, whole Made With: wheat flour, textured soy flour, enriched wheat flour (wheat flour, niacin, reduced iron, thiamine mononitrate, riboflavin, folic acid), isolated soy, protein with less than 2% lecithin, contains 2% or less of the following: chicken type flavor [brown sugar, yeast extract, onion powder, maltodextrin, canola oil, carrot, powder, garlic powder, silicon dioxide (anti-caking agent), citric acid, spice, salt, vegetable stock (carrot, onion, celery), natural flavor], dextrose, dried garlic, dried, o