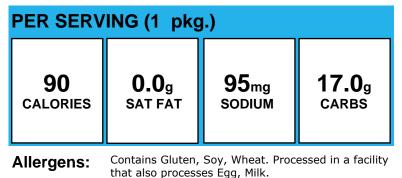

# **Apple Frudel Stick**

| PER SERVING (1 pkg.)                     |                         |                             |                        |
|------------------------------------------|-------------------------|-----------------------------|------------------------|
| 175<br>calories                          | <b>0.8</b> g<br>SAT FAT | 216 <sub>mg</sub><br>sodium | <b>30.4</b> g<br>carbs |
| Allergens: Contains Gluten, Milk, Wheat. |                         |                             |                        |