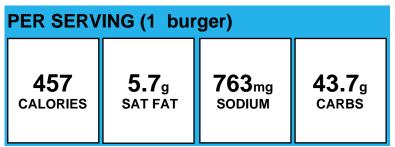

### **100% Beef Cheeseburger**

## 100% Beef Hamburger

Allergens: Contains Gluten, Sesame, Wheat. May contain Soy.

Made With: Beef Patty (Beef Patties, Cooked, Frozen, USDA #110711); WWW Hamburger Bun (WHOLE WHEAT FLOUR, ENRICHED UNBLEACHED WHEAT FLOUR (WHEAT FLOUR, MALTED BARLEY FLOUR, NIACIN, REDUCED IRON, THIAMINE MONONITRATE, RIBOFLAVIN AND FOLIC ACID), WATER, YEAST, VITAL WHEAT GLUTEN, SUGAR, CONTAINS 2% OR LESS OF EACH OF THE FOLLOWING: SOYBEAN OIL, SALT, XANTHAN GUM, YEAST NUTRIENT (AMMONIUM SULFATE), DOUGH CONDITIONERS (SODIUM STEAROYL LACTYLATE, ASCORBIC ACID, MONOCALCIUM PHOSPHATE), CALCIUM PROPIONATE (MOLD INHIBITOR), ENZYMES, SESAME FLOUR.)