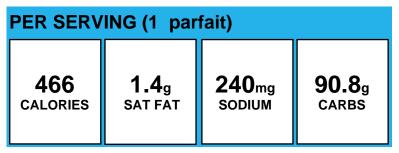

## **Blueberry Patch Parfait**

Made with: Sugar, Modified Corn Starch. Contains 1 % or less of: Corn Starch, Natural, Flavor, Potassium Sorbate Added to Maintain Freshness, Vitamin A Acetate, Vitamin D3.); Wild Blueberries (BLUEBERRIES); Oats & amp; Honey Crunch Granola (Whole Grain Oats, Sugar, Canola and/or Sunflower Oil, Rice Flour, Honey, Brown Sugar Syrup, Salt, Baking Soda, , Soy Lecithin, Natural Flavor.)

## **Blueberry Patch Parfait**

Sugar, Modified Corn Starch. Contains 1 % or less of: Corn Starch, Natural, Flavor, Potassium Sorbate Added to Maintain Freshness, Vitamin A Acetate, Vitamin D3.); Blueberries (BLUEBERRIES); Classic Granola (Whole grain rolled oats, cane sugar, whole grain brown rice flour, mixed fruit blend concentrate (pineapple, pear, peach), oat flour, vanilla extract (vanilla bean extractives, alcohol, water), vitamin E)