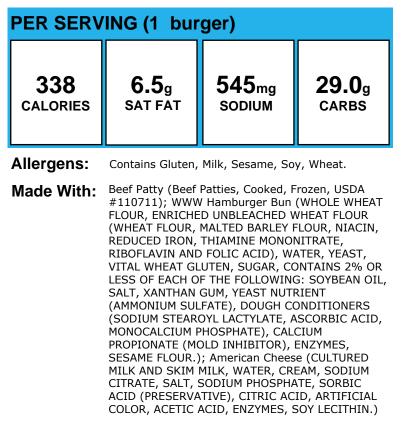

### **100% Beef Cheeseburger**

## 100% Beef Hamburger

Allergens: Contains Gluten, Sesame, Wheat. May contain Soy.

Made With: Beef Patty (Beef Patties, Cooked, Frozen, USDA #110711); WWW Hamburger Bun (WHOLE WHEAT FLOUR, ENRICHED UNBLEACHED WHEAT FLOUR (WHEAT FLOUR, MALTED BARLEY FLOUR, NIACIN, REDUCED IRON, THIAMINE MONONITRATE, RIBOFLAVIN AND FOLIC ACID), WATER, YEAST, VITAL WHEAT GLUTEN, SUGAR, CONTAINS 2% OR LESS OF EACH OF THE FOLLOWING: SOYBEAN OIL, SALT, XANTHAN GUM, YEAST NUTRIENT (AMMONIUM SULFATE), DOUGH CONDITIONERS (SODIUM STEAROYL LACTYLATE, ASCORBIC ACID, MONOCALCIUM PHOSPHATE), CALCIUM PROPIONATE (MOLD INHIBITOR), ENZYMES, SESAME FLOUR.)