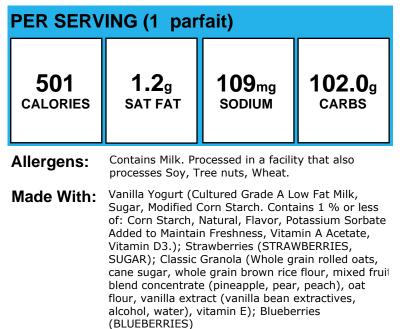

## **Blueberry Patch Parfait**

Added to Maintain Freshness, Vitamin A Acetate, Vitamin D3.); Blueberries (BLUEBERRIES); Classic Granola (Whole grain rolled oats, cane sugar, whole grain brown rice flour, mixed fruit blend concentrate (pineapple, pear, peach), oat flour, vanilla extract (vanilla bean extractives, alcohol, water), vitamin E)

## **Blueberry Patch Parfait**

Made with: Sugar, Modified Corn Starch. Contains 1 % or less of: Corn Starch, Natural, Flavor, Potassium Sorbate Added to Maintain Freshness, Vitamin A Acetate, Vitamin D3.); Wild Blueberries (BLUEBERRIES); Oats & amp; Honey Crunch Granola (Whole Grain Oats, Sugar, Canola and/or Sunflower Oil, Rice Flour, Honey, Brown Sugar Syrup, Salt, Baking Soda, , Soy Lecithin, Natural Flavor.)

## **Blueberry Patch Parfait**

Sugar, Modified Corn Starch. Contains 1 % or less of: Corn Starch, Natural, Flavor, Potassium Sorbate Added to Maintain Freshness, Vitamin A Acetate, Vitamin D3.); Blueberries (BLUEBERRIES); Classic Granola (Whole grain rolled oats, cane sugar, whole grain brown rice flour, mixed fruit blend concentrate (pineapple, pear, peach), oat flour, vanilla extract (vanilla bean extractives, alcohol, water), vitamin E)