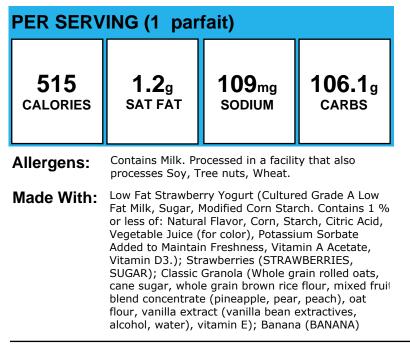

## **Blueberry Patch Parfait**

Added to Maintain Freshness, Vitamin A Acetate, Vitamin D3.); Blueberries (BLUEBERRIES); Classic Granola (Whole grain rolled oats, cane sugar, whole grain brown rice flour, mixed fruit blend concentrate (pineapple, pear, peach), oat flour, vanilla extract (vanilla bean extractives, alcohol, water), vitamin E)