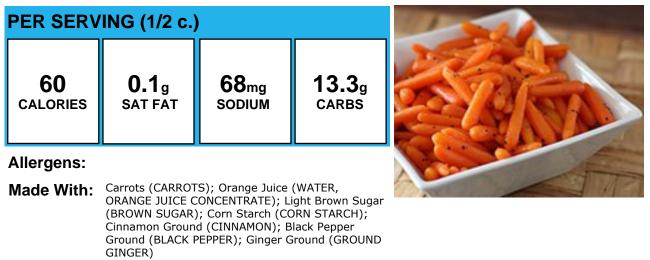

## **Aztec Corn**

| PER SERVING (1/2 c.) |              |              |               |
|----------------------|--------------|--------------|---------------|
| <b>93</b>            | <b>0.1</b> g | <b>49</b> mg | <b>18.1</b> g |
| calories             | SAT FAT      | SODIUM       | carbs         |

#### Allergens:

Made With: Corn (SWEET CORN); Beans, black, canned, drained, ready-to-serve (1/2c=3.1oz=1/2c legume or 2oz M/MA) , Recipe (Low Sodium Black Beans (PREPARED BLACK BEANS, WATER, SALT, AND CALCIUM CHLORIDE (FIRMING AGENT).)); Salsa (See package label for list of ingredients.); Peppers, red, sweet (bell), 1/4-inch diced, readyto-serve (1/2c=3.2oz=1/2c red veg), Recipe (Red Bell Peppers (RED SWEET PEPPER)); Onion, yellow, 1/4-inch diced, ready-to-serve (1/2c=3oz=1/2c other veg), Recipe (Yellow Onion (YELLOW ONION)); Olive Oil Blend (Canola Oil, Extra Virgin Olive Oil.); Cilantro, finely chopped (1/2c=0.28 oz=1/4c dark green veg), Recipe (Fresh Cilantro (CILANTRO LEAVES)); Light Chile Powder (INGREDIENTS: CHILI PEPPER, SPICES, SALT, GARLIC, AND SILICON DIOXIDE (TO MAKE FREE FLOWING).); Cumin Ground (CUMIN); Paprika (PAPRIKA); Onion Powder (ONION POWDER)