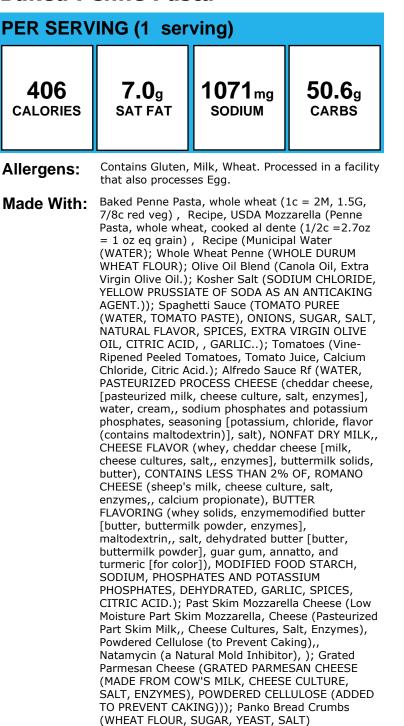

#### **Baked Penne Pasta**

Allergens: Contains Gluten, Milk, Wheat.

Made With: Elbow Macaroni, pasta, regular, cooked al dente (1/2c = 1 oz eq grain), Recipe (Municipal Water (WATER); Elbow Macaroni (SEMOLINA (WHEAT), NIACIN, FERROUS SULFATE (IRON), THIAMIN MONONITRATE, RIBOFLAVIN, FOLIC ACID.); Olive Oil Blend (Canola Oil, Extra Virgin Olive Oil.); Kosher Salt (SODIUM CHLORIDE, YELLOW PRUSSIATE OF SODA AS AN ANTICAKING AGENT.)); Alfredo Sauce Rf (WATER, PASTEURIZED PROCESS CHEESE (cheddar cheese, [pasteurized milk, cheese culture, salt, enzymes], water, cream,, sodium phosphates and potassium phosphates, seasoning [potassium, chloride, flavor (contains maltodextrin)], salt), NONFAT DRY MILK,, CHEESE FLAVOR (whey, cheddar cheese [milk, cheese cultures, salt,, enzymes], buttermilk solids, butter), CONTAINS LESS THAN 2% OF, ROMANO CHEESE (sheep's milk, cheese culture, salt, enzymes,, calcium propionate), BUTTER FLAVORING (whey solids, enzymemodified butter [butter, buttermilk powder, enzymes], maltodextrin,, salt, dehydrated butter [butter, buttermilk powder], guar gum, annatto, and turmeric [for color]), MODIFIED FOOD STARCH, SODIUM, PHOSPHATES AND POTASSIUM PHOSPHATES, DEHYDRATED, GARLIC, SPICES, CITRIC ACID.); Past Skim Mozzarella Cheese (Low Moisture Part Skim Mozzarella, Cheese (Pasteurized Part Skim Milk,, Cheese Cultures, Salt, Enzymes), Powdered Cellulose (to Prevent Caking),, Natamycin (a Natural Mold Inhibitor), ); Lowfat White Milk (LOWFAT MILK, VITAMIN A PALMITATE, VITAMIN D3); Panko Bread Crumbs (WHEAT FLOUR, SUGAR, YEAST, SALT)