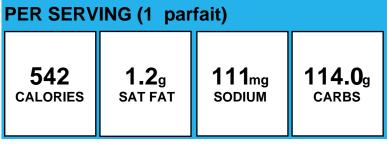

ed White Rice (LONG GRAIN PARBOILED WHITE RICE)

# Strawberry Banana Parfait



# Strawberry Banana Parfait



Allergens: Contains Milk, Soy. May contain Gluten.

Made With: Low Fat Strawberry Yogurt (Cultured Grade A Low Fat Milk, Sugar, Modified Corn Starch. Contains 1 % or less of: Natural Flavor, Corn, Starch, Citric Acid, Vegetable Juice (for color), Potassium Sorbate Added to Maintain Freshness, Vitamin A Acetate, Vitamin D3.); Strawberries (STRAWBERRIES, SUGAR); Banana (BANANA); Oats & amp; Honey Crunch Granola (Whole Grain Oats, Sugar, Canola and/or Sunflower Oil, Rice Flour, Honey, Brown Sugar Syrup, Salt, Baking Soda, , Soy Lecithin, Natural Flavor.)

# **Strawberry Fields Yogurt Parfait**



Baking Soda, , Soy Lecithin, Natural Flavor.)

# **Strawberry Fruit & Yogurt parfait**



- Allergens: Contains Milk. Processed in a facility that also processes Soy, Tree nuts, Wheat.
- Made With: Vanilla Yogurt (Cultured Grade A Low Fat Milk, Sugar, Modified Corn Starch. Contains 1 % or less of: Corn Starch, Natural, Flavor, Potassium Sorbate Added to Maintain Freshness, Vitamin A Acetate, Vitamin D3.); Strawberries (STRAWBERRIES, SUGAR); Classic Granola (Whole grain rolled oats, cane sugar, whole grain brown rice flour, mixed fruit blend concentrate (pineapple, pear, peach), oat flour, vanilla extract (vanilla bean extractives, alcohol, water), vitamin E)

# Strawberry Yogurt

| PER SERVING (1 ea.) |                                                                                       |                        |                        |  |
|---------------------|-----------