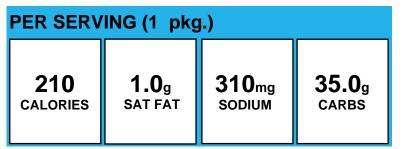

# **Apple Frudel Stick**

| PER SERVING (1 pkg.)                     |                         |                             |                        |
|------------------------------------------|-------------------------|-----------------------------|------------------------|
| 175<br>calories                          | <b>0.8</b> g<br>SAT FAT | 216 <sub>mg</sub><br>sodium | <b>30.4</b> g<br>carbs |
| Allergens: Contains Gluten, Milk, Wheat. |                         |                             |                        |