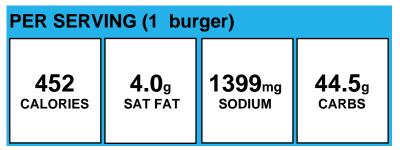

#### **Bacon Cheeseburger**

| PER SERVING (1 burger)                           |                         |                             |                        |
|--------------------------------------------------|-------------------------|-----------------------------|------------------------|
| <b>365</b><br>calories                           | <b>7.2</b> g<br>SAT FAT | 638 <sub>mg</sub><br>SODIUM | <b>29.2</b> g<br>carbs |
| Allergene: Cantains Cluter Mills Comme Cay Wheat |                         |                             |                        |

Allergens: Contains Gluten, Milk, Sesame, Soy, Wheat.

Made With: Beef Patty (Beef Patties, Cooked, Frozen, USDA #110711); WWW Hamburger Bun (WHOLE WHEAT FLOUR, ENRICHED UNBLEACHED WHEAT FLOUR (WHEAT FLOUR, MALTED BARLEY FLOUR, NIACIN, REDUCED IRON, THIAMINE MONONITRATE, RIBOFLAVIN AND FOLIC ACID), WATER, YEAST, VITAL WHEAT GLUTEN, SUGAR, CONTAINS 2% OR LESS OF EACH OF THE FOLLOWING: SOYBEAN OIL, SALT, XANTHAN GUM, YEAST NUTRIENT (AMMONIUM SULFATE), DOUGH CONDITIONERS (SODIUM STEAROYL LACTYLATE, ASCORBIC ACID, MONOCALCIUM PHOSPHATE), CALCIUM PROPIONATE (MOLD INHIBITOR), ENZYMES, SESAME FLOUR.); American Cheese (CULTURED MILK AND SKIM MILK, WATER, CREAM, SODIUM CITRATE, SALT, SODIUM PHOSPHATE, SORBIC ACID (PRESERVATIVE), CITRIC ACID, ARTIFICIAL COLOR, ACETIC ACID, ENZYMES, SOY LECITHIN.); Bacon (Pork Cured with Water, Salt, Sugar, Smoke , Flavoring, Sodium Phosphates, Sodium , Erythorbate, Sodium Nitrite.)