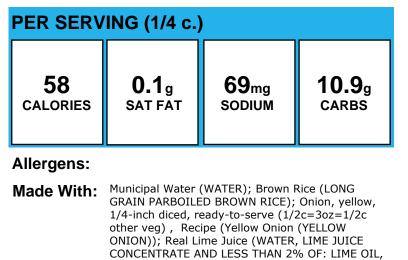

## **Aztec Corn**

| PER SERVING (1/2 c.) |              |              |               |
|----------------------|--------------|--------------|---------------|
| <b>93</b>            | <b>0.1</b> g | <b>49</b> mg | <b>18.1</b> g |
| calories             | SAT FAT      | SODIUM       | carbs         |

#### Allergens:

Made With: Corn (SWEET CORN); Beans, black, canned, drained, ready-to-serve (1/2c=3.1oz=1/2c legume or 2oz M/MA) , Recipe (Low Sodium Black Beans (PREPARED BLACK BEANS, WATER, SALT, AND CALCIUM CHLORIDE (FIRMING AGENT).)); Salsa (See package label for list of ingredients.); Peppers, red, sweet (bell), 1/4-inch diced, readyto-serve (1/2c=3.2oz=1/2c red veg), Recipe (Red Bell Peppers (RED SWEET PEPPER)); Onion, yellow, 1/4-inch diced, ready-to-serve (1/2c=3oz=1/2c other veg), Recipe (Yellow Onion (YELLOW ONION)); Olive Oil Blend (Canola Oil, Extra Virgin Olive Oil.); Cilantro, finely chopped (1/2c=0.28 oz=1/4c dark green veg), Recipe (Fresh Cilantro (CILANTRO LEAVES)); Light Chile Powder (INGREDIENTS: CHILI PEPPER, SPICES, SALT, GARLIC, AND SILICON DIOXIDE (TO MAKE FREE FLOWING).); Cumin Ground (CUMIN); Paprika (PAPRIKA); Onion Powder (ONION POWDER)

## Aztec Corn

| PER SERVING (1/2 c.) |              |                  |               |
|----------------------|--------------|------------------|---------------|
| 98                   | <b>0.1</b> g | 55 <sub>mg</sub> | <b>18.1</b> g |
| calories             | SAT FAT      | sodium           | carbs         |

#### Allergens:

Made With: Corn (See package label for ingredients and allergens); Low Sodium Black Beans (PREPARED BLACK BEANS, WATER, SALT, AND CALCIUM CHLORIDE (FIRMING AGENT).); Peppers, red, sweet (bell), 1/4-inch diced, ready-to-serve (1/2c=3.2oz=1/2c red veg), Recipe (Red Bell Peppers (RED SWEET PEPPER)); Salsa, Original, homemade (1/2c = 3/8c red/orange + 1/8c other)veg) (Tomatoes (Vine-Ripened Peeled Tomatoes, Tomato Juice, Calcium Chloride, Citric Acid.); Onion, yellow, 1/4-inch diced, ready-to-serve (1/2c=3oz=1/2c other veg), Recipe (Yellow Onion (YELLOW ONION)); Real Lime Juice (WATER, LIME JUICE CONCENTRATE AND LESS THAN 2% OF: LIME OIL, , SODIUM BENZOATE AND SODIUM METABISULFITE (PRESERVATIVES).); Peppers, jalapeno, sliced, canned, drained, ready-to-serve (Jalapeno Peppers (FRESH JALAPENO PEPPERS, WATER, VINEGAR, SALT, MALIC AND LACTIC ACID, CALCIUM CHLORIDE, SODIUM BENZOATE AND SODIUM METABISULFITE (PRESERVATIVES), YELLOW 5.)); Cilantro, finely chopped (1/2c=0.28 oz=1/4c dark green veg), Recipe (Fresh Cilantro (CILANTRO LEAVES)); Kosher Salt (SODIUM CHLORIDE, YELLOW PRUSSIATE OF SODA AS AN ANTICAKING AGENT.); Granulated Sugar (SUGAR); Cumin Ground (CUMIN)); Onion, yellow, 1/4-inch diced, ready-to-serve (1/2c=3oz=1/2c other veg), Recipe (Yellow Onion (YELLOW ONION)); Olive Oil Blend (Canola Oil, Extra Virgin Olive Oil.); Cilantro, finely chopped (1/2c=0.28 oz=1/4c dark green veg), Recipe (Fresh Cilantro (CILANTRO LEAVES)); Light Chile Powder (INGREDIENTS: CHILI PEPPER, SPICES, SALT, GARLIC, AND SILICON DIOXIDE (TO MAKE FREE FLOWING).); Cumin Ground (CUMIN); Paprika (PAPRIKA); Onion Powder (ONION POWDER)