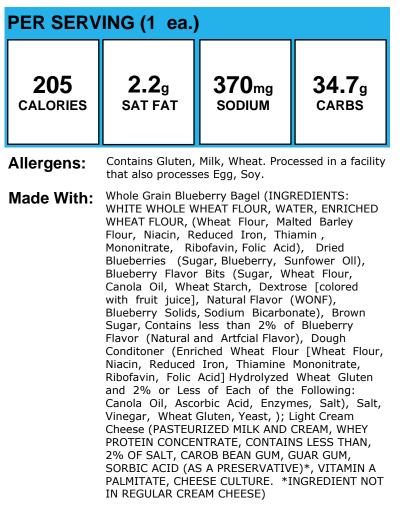

## **Bagel & Cream Cheese**

| PER SERVING (1 ea.) |              |               |               |
|---------------------|--------------|---------------|---------------|
| 215                 | <b>2.2</b> g | <b>390</b> mg | <b>36.7</b> g |
| CALORIES            | SAT FAT      | SODIUM        | carbs         |

Allergens: Contains Gluten, Milk, Soy, Wheat.

Made With: Bagel, plain, sliced, Burry, WGR, 2.3 oz (WHITE WHOLE WHEAT FLOUR, WATER, ENRICHED WHEAT, FLOUR (WHEAT FLOUR, MALTED BARLEY FLOUR, NIACIN, REDUCED IRON,, THIAMIN MONONITRATE, RIBOFLAVIN, FOLIC ACID), BROWN SUGAR, DOUGH, CONDITIONER (ENRICHED WHEAT FLOUR [WHEAT FLOUR, NIACIN, REDUCED, IRON, THIAMINE MONONITRATE, RIBOFLAVIN, FOLIC ACID] HYDROLYZED, WHEAT GLUTEN AND 2% OR LESS OF EACH OF THE FOLLOWING: CANOLA, OIL, ASCORBIC ACID, ENZYMES, SALT), SALT, YEAST, WHEAT GLUTEN,, VINEGAR, VEGETABLE OIL BLEND (SOYBEAN OIL, PALM OIL, SOY LECITHIN).); Light Cream Cheese (PASTEURIZED MILK AND CREAM, WHEY PROTEIN CONCENTRATE, CONTAINS LESS THAN, 2% OF SALT, CAROB BEAN GUM, GUAR GUM, SORBIC ACID (AS A PRESERVATIVE)\*, VITAMIN A PALMITATE, CHEESE CULTURE. \*INGREDIENT NOT IN REGULAR CREAM CHEESE)