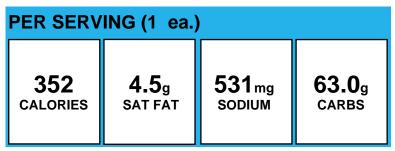

### **Blueberry Muffin Square**

| PER SERVING (1 ea.)      |                                                                                                                                                                                                                                                                                                                                                                                                                                   |                             |                        |
|--------------------------|-----------------------------------------------------------------------------------------------------------------------------------------------------------------------------------------------------------------------------------------------------------------------------------------------------------------------------------------------------------------------------------------------------------------------------------|-----------------------------|------------------------|
| <b>352</b><br>calories   | <b>4.5</b> g<br>SAT FAT                                                                                                                                                                                                                                                                                                                                                                                                           | 530 <sub>mg</sub><br>SODIUM | <b>62.9</b> g<br>carbs |
| Allergens:<br>Made With: | Contains Egg, Gluten, Milk, Soy, Wheat.<br>Muffin ( WHOLE WHEAT FLOUR BLEACHED, SUGAR,<br>PALM OIL, MODIFIED CORN STARCH. CONTAINS<br>2% OR LESS OF: LEAVENING , (SODIUM ACID<br>PYROPHOSPHATE, BAKING SODA, MONOCALCIUM<br>PHOSPHATE), DEXTROSE, SALT, NONFAT MILK,<br>EGGS WITH SODIUM , SILICOALUMINATE, MONO<br>AND DIGLYCERIDES, XANTHAN GUM, SOY FLOUR.<br>); Blueberries, highbrush, frozen (Blueberries<br>(BLUEBERRIES)) |                             |                        |

## **Blueberry Muffin Square**

Allergens: Contains Egg, Gluten, Milk, Soy, Wheat.

Made With: Muffin ( WHOLE WHEAT FLOUR BLEACHED, SUGAR, PALM OIL, MODIFIED CORN STARCH. CONTAINS 2% OR LESS OF: LEAVENING, (SODIUM ACID PYROPHOSPHATE, BAKING SODA, MONOCALCIUM PHOSPHATE), DEXTROSE, SALT, NONFAT MILK, EGGS WITH SODIUM, SILICOALUMINATE, MONO AND DIGLYCERIDES, XANTHAN GUM, SOY FLOUR. ); Municipal Water (WATER); Wild Blueberries (BLUEBERRIES)