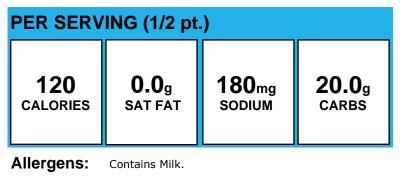

### 1% Milk

| PER SERVING (1/2 pt.) |                                                              |                             |                        |  |
|-----------------------|--------------------------------------------------------------|-----------------------------|------------------------|--|
| 110<br>calories       | <b>1.5</b> g<br>SAT FAT                                      | 130 <sub>mg</sub><br>sodium | <b>13.0</b> g<br>carbs |  |
| Allergens:            | Contains Milk.                                               |                             |                        |  |
| Made With:            | White Milk 1% (Lowfat milk, vitamin A palmitate, vitamin D3) |                             |                        |  |