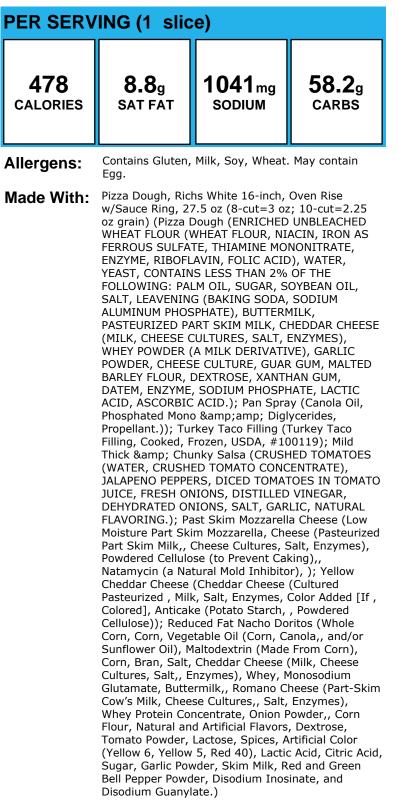

### **BBQ Chicken Pizza**

Allergens: Contains Gluten, Milk, Wheat. Processed in a facility that also processes Soy. May contain Egg.

Made With:

Pizza Dough, Richs White 16-inch, Oven Rise w/Sauce Ring, 27.5 oz (8-cut=3 oz; 10-cut=2.25 oz grain) (Pizza Dough (ENRICHED UNBLEACHED WHEAT FLOUR (WHEAT FLOUR, NIACIN, IRON AS FERROUS SULFATE, THIAMINE MONONITRATE, ENZYME, RIBOFLAVIN, FOLIC ACID), WATER, YEAST, CONTAINS LESS THAN 2% OF THE FOLLOWING: PALM OIL, SUGAR, SOYBEAN OIL, SALT, LEAVENING (BAKING SODA, SODIUM ALUMINUM PHOSPHATE), BUTTERMILK, PASTEURIZED PART SKIM MILK, CHEDDAR CHEESE (MILK, CHEESE CULTURES, SALT, ENZYMES), WHEY POWDER (A MILK DERIVATIVE), GARLIC POWDER, CHEESE CULTURE, GUAR GUM, MALTED BARLEY FLOUR, DEXTROSE, XANTHAN GUM, DATEM, ENZYME, SODIUM PHOSPHATE, LACTIC ACID, ASCORBIC ACID.); Pan Spray (Canola Oil, Phosphated Mono & amp; amp; Diglycerides, Propellant.)); Barbecue Chicken, USDA Strip (Grilled Chicken Strips (See Label for ingredients and allergens); Smokey BBQ Sauce (TOMATO PUREE (WATER, TOMATO PASTE), DISTILLED VINEGAR, SUGAR, SALT, MUSTARD BRAN, CONTAINS LESS THAN 2% OF CORN STARCH, NATURAL HICKORY SMOKE FLAVOR, SPICES, MOLASSES, GARLIC\*, CELERY SEED, NATURAL FLAVORS, TAMARIND CONCENTRATE. \*DEHYDRATED)); Past Skim Mozzarella Cheese (Low Moisture Part Skim Mozzarella, Cheese (Pasteurized Part Skim Milk,, Cheese Cultures, Salt, Enzymes), Powdered Cellulose (to Prevent Caking),, Natamycin (a Natural Mold Inhibitor), ); Pizza Sauce (VINE-RIPENED FRESH TOMATOES, SUGAR, SALT, SEASONING (SPICES, SALT, GARLIC POWDER), EXTRA VIRGIN OLIVE OIL); Roasted Green Pepper and Onion Blend (1/2c = 2.6 oz =1/2c other veg), Recipe (Peppers, green, sweet (bell), 1/4-inch diced, ready-to-serve (1/2c=3.2 oz=1/2c other veg), Recipe (Green Bell Pepper (GREEN SWEET PEPPER)); Onion, yellow, 1/4-inch diced, ready-to-serve (1/2c=3oz=1/2c other veg) , Recipe (Yellow Onion (YELLOW ONION)); Olive Oil Blend (Canola Oil, Extra Virgin Olive Oil.); Kosher Salt (SODIUM CHLORIDE, YELLOW PRUSSIATE OF SODA AS AN ANTICAKING AGENT.); Black Pepper Ground (BLACK PEPPER)); Yellow Cheddar Cheese (Cheddar Cheese (Cultured Pasteurized, Milk, Salt, Enzymes, Color Added [If, Colored], Anticake (Potato Starch, , Powdered Cellulose)); Smokey BBQ Sauce (TOMATO PUREE (WATER, TOMATO PASTE), DISTILLED VINEGAR, SUGAR, SALT, MUSTARD BRAN, CONTAINS LESS THAN 2% OF CORN STARCH, NATURAL HICKORY SMOKE FLAVOR, SPICES, MOLASSES, GARLIC\*, CELERY SEED, NATURAL FLAVORS, TAMARIND CONCENTRATE. \*DEHYDRATED); Onion, green, sliced (1/2c = 2.2 oz = 1/2c other veg), Recipe (Green Onion (GREEN ONIONS)); Garlic Seasoned Oil, Italian seasoning (Olive Oil Blend (Canola Oil, Extra Virgin Olive Oil.); Garlic Powder (GARLIC POWDER); Italian Seasoning (MARJORAM, THYME, ROSEMARY, SAVORY, SAGE, OREGANO, AND BASIL.))