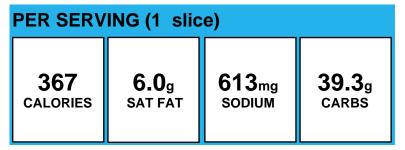

# **Blazing Hot Chicken Pizza**

| PER SERVING (1 slice) |              |                    |               |
|-----------------------|--------------|--------------------|---------------|
| <b>450</b>            | <b>6.9</b> g | 1181 <sub>mg</sub> | <b>58.6</b> g |
| calories              | SAT FAT      | sodium             | carbs         |