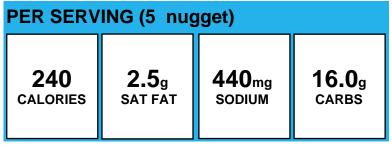

## **Breaded Chicken Patty**

| PER SERVING (1 patty) |              |                   |               |
|-----------------------|--------------|-------------------|---------------|
| 240                   | <b>2.5</b> g | 440 <sub>mg</sub> | <b>16.0</b> g |
| CALORIES              | SAT FAT      | SODIUM            | carbs         |

Allergens: Contains Gluten, Soy, Wheat.

Made With: Whole Grain Chicken Patty (Chicken, water, whole wheat flour, textured soy flour, enriched wheat flour (wheat flour, niacin, reduced iron, thiamine mononitrate, riboflavin, folic acid), isolated soy, protein with less than 2% lecithin, contains 2% or less of the following: chicken type flavor [brown sugar, yeast extract, onion powder, maltodextrin, canola oil, carrot, powder, garlic powder, silicon dioxide (anti-caking agent), citric acid, spice, salt, vegetable stock (carrot, onion, celery), natural flavor], dextrose, dried garlic, dried, onion, dried yeast, paprika extract (color), salt, spice, sugar, textured soy protein concentrate, torula yeast, turmeric extract (color), wheat gluten. Breading set in, vegetable oil.)