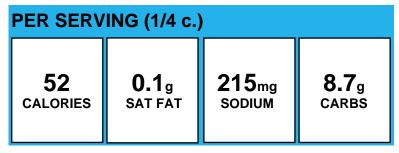

## **Aztec Corn**

| PER SERVING (1/2 c.) |              |              |               |
|----------------------|--------------|--------------|---------------|
| <b>93</b>            | <b>0.1</b> g | <b>49</b> mg | <b>18.1</b> g |
| calories             | SAT FAT      | SODIUM       | carbs         |

#### Allergens:

Made With: Corn (SWEET CORN); Beans, black, canned, drained, ready-to-serve (1/2c=3.1oz=1/2c legume or 2oz M/MA) , Recipe (Low Sodium Black Beans (PREPARED BLACK BEANS, WATER, SALT, AND CALCIUM CHLORIDE (FIRMING AGENT).)); Salsa (See package label for list of ingredients.); Peppers, red, sweet (bell), 1/4-inch diced, readyto-serve (1/2c=3.2oz=1/2c red veg), Recipe (Red Bell Peppers (RED SWEET PEPPER)); Onion, yellow, 1/4-inch diced, ready-to-serve (1/2c=3oz=1/2c other veg), Recipe (Yellow Onion (YELLOW ONION)); Olive Oil Blend (Canola Oil, Extra Virgin Olive Oil.); Cilantro, finely chopped (1/2c=0.28 oz=1/4c dark green veg), Recipe (Fresh Cilantro (CILANTRO LEAVES)); Light Chile Powder (INGREDIENTS: CHILI PEPPER, SPICES, SALT, GARLIC, AND SILICON DIOXIDE (TO MAKE FREE FLOWING).); Cumin Ground (CUMIN); Paprika (PAPRIKA); Onion Powder (ONION POWDER)