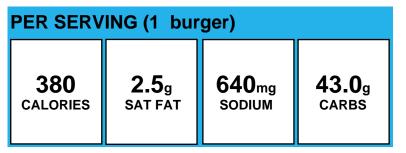

Allergens: Contains Gluten, Milk, Sesame, Soy, Wheat.

Made With: Beef Patty (Beef Patties, Cooked, Frozen, USDA #110711); WWW Hamburger Bun (WHOLE WHEAT FLOUR, ENRICHED UNBLEACHED WHEAT FLOUR (WHEAT FLOUR, MALTED BARLEY FLOUR, NIACIN, REDUCED IRON, THIAMINE MONONITRATE, RIBOFLAVIN AND FOLIC ACID), WATER, YEAST, VITAL WHEAT GLUTEN, SUGAR, CONTAINS 2% OR LESS OF EACH OF THE FOLLOWING: SOYBEAN OIL, SALT, XANTHAN GUM, YEAST NUTRIENT (AMMONIUM SULFATE), DOUGH CONDITIONERS (SODIUM STEAROYL LACTYLATE, ASCORBIC ACID, MONOCALCIUM PHOSPHATE), CALCIUM PROPIONATE (MOLD INHIBITOR), ENZYMES, SESAME FLOUR.); American Cheese (CULTURED MILK AND SKIM MILK, WATER, CREAM, SODIUM CITRATE, SALT, SODIUM PHOSPHATE, SORBIC ACID (PRESERVATIVE), CITRIC ACID, ARTIFICIAL COLOR, ACETIC ACID, ENZYMES, SOY LECITHIN.); Bacon (Pork Cured with Water, Salt, Sugar, Smoke , Flavoring, Sodium Phosphates, Sodium , Erythorbate, Sodium Nitrite.)