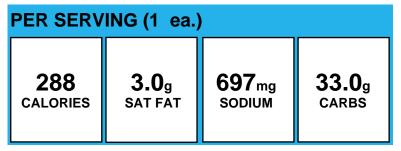

## **Bagel & Cream Cheese**

| PER SERVING (1 ea.) |              |               |               |
|---------------------|--------------|---------------|---------------|
| 215                 | <b>2.2</b> g | <b>390</b> mg | <b>36.7</b> g |
| CALORIES            | SAT FAT      | SODIUM        | carbs         |

Allergens: Contains Gluten, Milk, Soy, Wheat.

Made With: Bagel, plain, sliced, Burry, WGR, 2.3 oz (WHITE WHOLE WHEAT FLOUR, WATER, ENRICHED WHEAT, FLOUR (WHEAT FLOUR, MALTED BARLEY FLOUR, NIACIN, REDUCED IRON,, THIAMIN MONONITRATE, RIBOFLAVIN, FOLIC ACID), BROWN SUGAR, DOUGH, CONDITIONER (ENRICHED WHEAT FLOUR [WHEAT FLOUR, NIACIN, REDUCED, IRON, THIAMINE MONONITRATE, RIBOFLAVIN, FOLIC ACID] HYDROLYZED, WHEAT GLUTEN AND 2% OR LESS OF EACH OF THE FOLLOWING: CANOLA, OIL, ASCORBIC ACID, ENZYMES, SALT), SALT, YEAST, WHEAT GLUTEN,, VINEGAR, VEGETABLE OIL BLEND (SOYBEAN OIL, PALM OIL, SOY LECITHIN).); Light Cream Cheese (PASTEURIZED MILK AND CREAM, WHEY PROTEIN CONCENTRATE, CONTAINS LESS THAN, 2% OF SALT, CAROB BEAN GUM, GUAR GUM, SORBIC ACID (AS A PRESERVATIVE)\*, VITAMIN A PALMITATE, CHEESE CULTURE. \*INGREDIENT NOT IN REGULAR CREAM CHEESE)