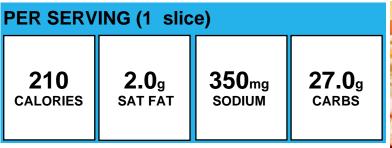

# **Blazing Hot Chicken Pizza**

| PER SERVING (1 slice) |              |                    |               |
|-----------------------|--------------|--------------------|---------------|
| <b>450</b>            | <b>6.9</b> g | 1181 <sub>mg</sub> | <b>58.6</b> g |
| calories              | SAT FAT      | sodium             | carbs         |