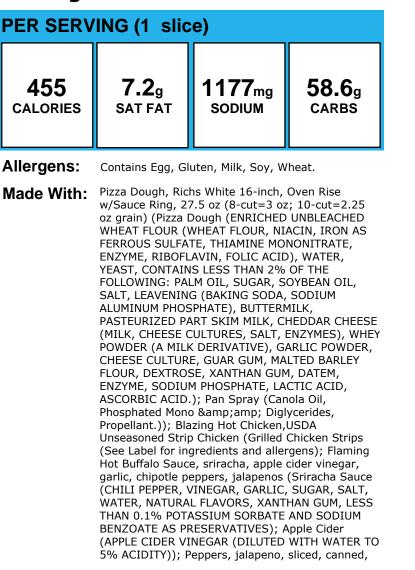

# **Blazing Hot Chicken Pizza**

| PER SERVING (1 slice) |              |                    |               |
|-----------------------|--------------|--------------------|---------------|
| <b>450</b>            | <b>6.9</b> g | 1181 <sub>mg</sub> | <b>58.6</b> g |
| calories              | SAT FAT      | sodium             | carbs         |

Allergens: Contains Egg, Gluten, Milk, Soy, Wheat.

Pizza Dough, Richs White 16-inch, Oven Rise Made With: w/Sauce Ring, 27.5 oz (8-cut=3 oz; 10-cut=2.25 oz grain) (Pizza Dough (ENRICHED UNBLEACHED WHEAT FLOUR (WHEAT FLOUR, NIACIN, IRON AS FERROUS SULFATE, THIAMINE MONONITRATE, ENZYME, RIBOFLAVIN, FOLIC ACID), WATER, YEAST, CONTAINS LESS THAN 2% OF THE FOLLOWING: PALM OIL, SUGAR, SOYBEAN OIL, SALT, LEAVENING (BAKING SODA, SODIUM ALUMINUM PHOSPHATE), BUTTERMILK, PASTEURIZED PART SKIM MILK, CHEDDAR CHEESE (MILK, CHEESE CULTURES, SALT, ENZYMES), WHEY POWDER (A MILK DERIVATIVE), GARLIC POWDER, CHEESE CULTURE, GUAR GUM, MALTED BARLEY FLOUR, DEXTROSE, XANTHAN GUM, DATEM, ENZYME, SODIUM PHOSPHATE, LACTIC ACID, ASCORBIC ACID.); Pan Spray (Canola Oil, Phosphated Mono & amp; amp; Diglycerides, Propellant.)); Blazing Hot Chicken, USDA Unseasoned Strip Chicken (Grilled Chicken Strips (See Label for ingredients and allergens); Flaming Hot Buffalo Sauce, sriracha, apple cider vinegar, garlic, chipotle peppers, jalapenos (Sriracha Sauce (CHILI PEPPER, VINEGAR, GARLIC, SUGAR, SALT, WATER, NATURAL FLAVORS, XANTHAN GUM, LESS THAN 0.1% POTASSIUM SORBATE AND SODIUM BENZOATE AS PRESERVATIVES); Apple Cider (APPLE CIDER VINEGAR (DILUTED WITH WATER TO 5% ACIDITY)); Peppers, jalapeno, sliced, canned, drained, ready-to-serve (Jalapeno Peppers (FRESH JALAPENO PEPPERS, WATER, VINEGAR, SALT, MALIC AND LACTIC ACID, CALCIUM CHLORIDE, SODIUM BENZOATE AND SODIUM METABISULFITE (PRESERVATIVES), YELLOW 5.)); Chipotle Peppers In Adobo Sauce (CHIPOTLE PEPPERS, WATER, VINEGAR, SUGAR, SALT, TOMATO PASTE, SMOKE ESSENCE, ONION, GARLIC); Garlic Powder (GARLIC POWDER)); Peppers, jalapeno, sliced, canned, drained, readyto-serve (Jalapeno Peppers (FRESH JALAPENO PEPPERS, WATER, VINEGAR, SALT, MALIC AND LACTIC ACID, CALCIUM CHLORIDE, SODIUM BENZOATE AND SODIUM METABISULFITE (PRESERVATIVES), YELLOW 5.)); Parsley, finely chopped (1/2c=0.35 oz=1/4c dark green veg), Recipe (Pasteurized Lime Juice (PARSLEY))); Past Skim Mozzarella Cheese (Low Moisture Part Skim Mozzarella, Cheese (Pasteurized Part Skim Milk,, Cheese Cultures, Salt, Enzymes), Powdered Cellulose (to Prevent Caking),, Natamycin (a Natural Mold Inhibitor), ); Pizza Sauce (VINE-RIPENED FRESH TOMATOES, SUGAR, SALT, SEASONING (SPICES, SALT, GARLIC POWDER), EXTRA VIRGIN OLIVE OIL); Shredded Cheddar Cheese Reduced Fat (See Label for ingredients and allergens); Buffalo Side Vegetables, carrots, celery, cucumber (1/4c = 1/8c other + 1/8c red veg)Recipe (Carrot (CARROTS); Cucumbers, unpared, 1/4-inch diced, ready-to-serve (1/2c = 2.8 oz =1/2c other veg), Recipe (Cucumber (CUCUMBER)); Celery (CELERY)); Trio Sauce, ranch, greek yogurt, sriracha, chipotle, red pepper (Reduced Calorie Ranch Dressing (WATER, CULTURED LOWFAT BUTTERMILK, CORN SYRUP, SOYBEAN OIL, RANCH SEASONING & amp; amp; SPICES (SALT, FOOD STARCH-MODIFIED MONOSODIUM GLUTAMATE, SUGAR, DRIED GARLIC, DRIED ONION, NATURAL AND ARTIFICIAL FLAVOR [INCLUDES MILK, SOYBEAN], WHEY PROTEIN CONCENTRATE, CORN SYRUP, SPICES, XANTHAN GUM, SORBIC ACID AND CALCIUM DISODIUM EDTA AS PRESERVATIVES, CITRIC ACID, CALCIUM STEARATE), DISTILLED VINEGAR,