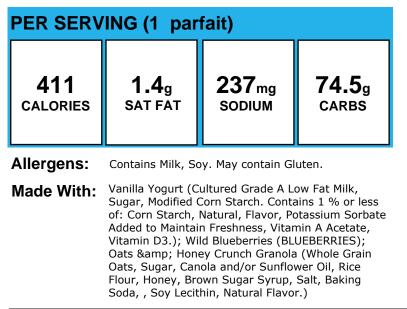

## **Blueberry Patch Parfait**

Added to Maintain Freshness, Vitamin A Acetate, Vitamin D3.); Blueberries (BLUEBERRIES); Classic Granola (Whole grain rolled oats, cane sugar, whole grain brown rice flour, mixed fruit blend concentrate (pineapple, pear, peach), oat flour, vanilla extract (vanilla bean extractives, alcohol, water), vitamin E)

## **Blueberry Patch Parfait**

Made with: Sugar, Modified Corn Starch. Contains 1 % or less of: Corn Starch, Natural, Flavor, Potassium Sorbate Added to Maintain Freshness, Vitamin A Acetate, Vitamin D3.); Wild Blueberries (BLUEBERRIES); Oats & amp; Honey Crunch Granola (Whole Grain Oats, Sugar, Canola and/or Sunflower Oil, Rice Flour, Honey, Brown Sugar Syrup, Salt, Baking Soda, , Soy Lecithin, Natural Flavor.)

## **Blueberry Patch Parfait**

Sugar, Modified Corn Starch. Contains 1 % or less of: Corn Starch, Natural, Flavor, Potassium Sorbate Added to Maintain Freshness, Vitamin A Acetate, Vitamin D3.); Blueberries (BLUEBERRIES); Classic Granola (Whole grain rolled oats, cane sugar, whole grain brown rice flour, mixed fruit blend concentrate (pineapple, pear, peach), oat flour, vanilla extract (vanilla bean extractives, alcohol, water), vitamin E)