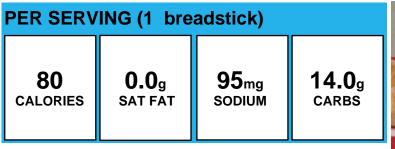

#### Breadstick

- Allergens: Contains Gluten, Soy, Wheat. May contain Egg, Milk.
- Made With: Whole Grain Breadstick (WATER, WHOLE WHEAT FLOUR, ENRICHED UNBLEACHED WHEAT FLOUR (WHEAT FLOUR, NIACIN, IRON AS FERROUS SULFATE, THIAMINE MONONITRATE, ENZYME, RIBOFLAVIN, FOLIC ACID), YEAST, SUGAR, WHEAT GLUTEN, CONTAINS LESS THAN 2% OF THE FOLLOWING: FRUCTOSE, SOYBEAN OIL, OAT FIBER, SEA SALT, HONEY, SOY LECITHIN, NATURAL FLAVOR, ENZYMES (CONTAINS WHEAT), ASCORBIC ACID, SALT.); Pan Spray (Canola Oil, Phosphated Mono & amp; Diglycerides, Propellant.)