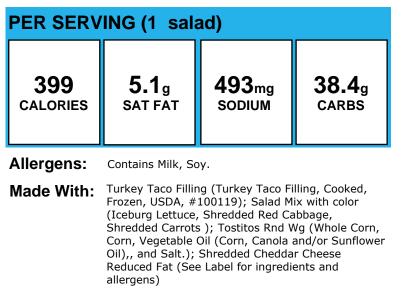

# **Buffalo Chicken Salad**

| PER SERVING (1 salad) |              |                |               |
|-----------------------|--------------|----------------|---------------|
| 313                   | <b>4.8</b> g | <b>1476</b> mg | <b>22.3</b> g |
| calories              | SAT FAT      | SODIUM         | carbs         |

Allergens: Contains Gluten, Milk, Soy, Wheat.

Made With: Mixed Salad Greens, Romaine blend, spinach (2c = 5 oz = 1/2 c dark green + 1/2 c other veg, Recipe (Salad Mix (ROMAINE LETTUCE, ICEBERG LETTUCE); Fresh Spinach (SPINACH)); Buffalo Chicken, Tyson popcorn, Franks hot sauce (12 pieces=4.6 oz=2 oz M/MA+1 oz grain), Recipe (Popcorn Chicken, Tyson (12 pieces = 3.36 oz = 2oz M/MA + 1 oz eq grain), Recipe (Chick Popcorn (Chicken, water, textured soy protein concentrate, isolated soy protein with less than 2% lecithin, chicken type flavor [brown sugar, yeast extract, onion powder,, maltodextrin, canola oil, carrot powder, garlic powder, silicon dioxide (anti-caking agent), citric acid, spice, salt, vegetable stock (carrot, onion, celery), natural flavor],, sodium phosphates.BREADED WITH: Whole wheat flour, enriched wheat flour (wheat flour, niacin, reduced iron, thiamine mononitrate, riboflavin, folic acid), water,, salt, wheat gluten, sugar, dried onion, dried garlic, torula yeast, dextrose, spice, dried yeast, paprika extract (color) turmeric extract (color). Breading set in vegetable, oil.)); Franks Red Hot Sauce (AGED CAYENNE RED PEPPERS, VINEGAR, WATER, SALT AND GARLIC POWDER.)); Tomatoes, fresh, 1/4-inch diced, ready-to-serve (1/2c = 4.2oz = 1/2c red/orange veg), Recipe (Tomato (TOMATO)); Buffalo Side Vegetables, carrots, celery, cucumber (1/4c = 1/8c other + 1/8c red)veg), Recipe (Carrot (CARROTS); Cucumbers, unpared, 1/4-inch diced, ready-to-serve (1/2c = 2.8 oz = 1/2c other veg), Recipe (Cucumber (CUCUMBER)); Celery (CELERY)); Shredded Mild Cheddar Cheese (PASTEURIZED MILK, CHEESE CULTURE, SALT, ENZYMES AND ANNATTO (IF COLORED), POTATO STARCH AND POWDERED CELLULOSE ADDED TO PREVENT CAKING.); Onion, green, sliced (1/2c = 2.2 oz = 1/2c other veg), Recipe (Green Onion (GREEN ONIONS))