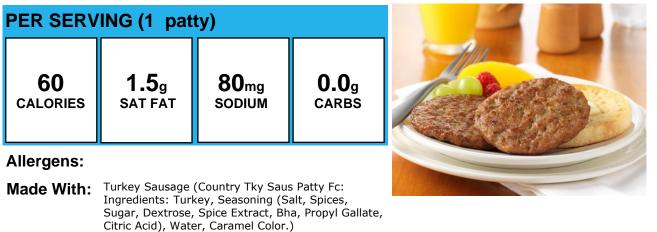

## **Breaded Chicken Patty**

| PER SERVING (1 patty) |              |                   |               |
|-----------------------|--------------|-------------------|---------------|
| 240                   | <b>2.5</b> g | 440 <sub>mg</sub> | <b>16.0</b> g |
| CALORIES              | SAT FAT      | SODIUM            | carbs         |

Allergens: Contains Gluten, Soy, Wheat.

Made With: Whole Grain Chicken Patty (Chicken, water, whole wheat flour, textured soy flour, enriched wheat flour (wheat flour, niacin, reduced iron, thiamine mononitrate, riboflavin, folic acid), isolated soy, protein with less than 2% lecithin, contains 2% or less of the following: chicken type flavor [brown sugar, yeast extract, onion powder, maltodextrin, canola oil, carrot, powder, garlic powder, silicon dioxide (anti-caking agent), citric acid, spice, salt, vegetable stock (carrot, onion, celery), natural flavor], dextrose, dried garlic, dried, onion, dried yeast, paprika extract (color), salt, spice, sugar, textured soy protein concentrate, torula yeast, turmeric extract (color), wheat gluten. Breading set in, vegetable oil.)