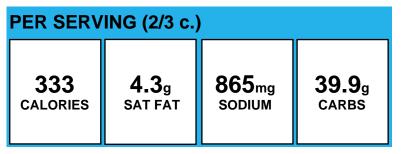

## **Aztec Corn**

| PER SERVING (1/2 c.) |              |              |               |
|----------------------|--------------|--------------|---------------|
| <b>93</b>            | <b>0.1</b> g | <b>49</b> mg | <b>18.1</b> g |
| calories             | SAT FAT      | SODIUM       | carbs         |

#### Allergens:

Made With: Corn (SWEET CORN); Beans, black, canned, drained, ready-to-serve (1/2c=3.1oz=1/2c legume or 2oz M/MA) , Recipe (Low Sodium Black Beans (PREPARED BLACK BEANS, WATER, SALT, AND CALCIUM CHLORIDE (FIRMING AGENT).)); Salsa (See package label for list of ingredients.); Peppers, red, sweet (bell), 1/4-inch diced, readyto-serve (1/2c=3.2oz=1/2c red veg), Recipe (Red Bell Peppers (RED SWEET PEPPER)); Onion, yellow, 1/4-inch diced, ready-to-serve (1/2c=3oz=1/2c other veg), Recipe (Yellow Onion (YELLOW ONION)); Olive Oil Blend (Canola Oil, Extra Virgin Olive Oil.); Cilantro, finely chopped (1/2c=0.28 oz=1/4c dark green veg), Recipe (Fresh Cilantro (CILANTRO LEAVES)); Light Chile Powder (INGREDIENTS: CHILI PEPPER, SPICES, SALT, GARLIC, AND SILICON DIOXIDE (TO MAKE FREE FLOWING).); Cumin Ground (CUMIN); Paprika (PAPRIKA); Onion Powder (ONION POWDER)