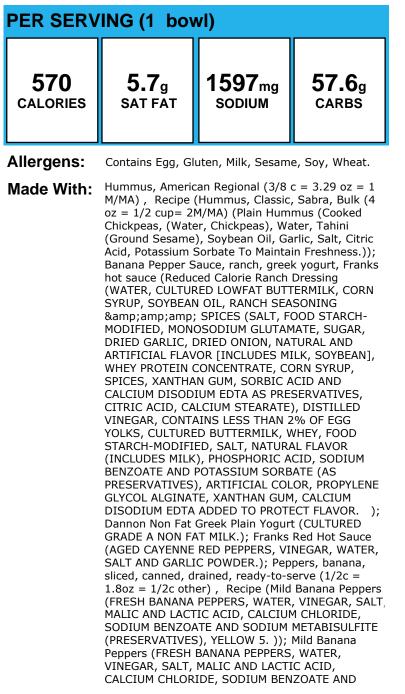

### American Regional Hummus

Allergens: Contains Egg, Milk, Sesame, Soy.

Made With: Hummus, Classic, Sabra, Bulk (4 oz = 1/2 cup= 2M/MA) (Plain Hummus (Cooked Chickpeas, (Water, Chickpeas), Water, Tahini (Ground Sesame), Soybean Oil, Garlic, Salt, Citric Acid, Potassium Sorbate To Maintain Freshness.)); Banana Pepper Sauce, ranch, greek yogurt, Franks hot sauce (Reduced Calorie Ranch Dressing (WATER, CULTURED LOWFAT BUTTERMILK, CORN SYRUP, SOYBEAN OIL, RANCH SEASONING & amp; amp; SPICES (SALT, FOOD STARCH-MODIFIED MONOSODIUM GLUTAMATE, SUGAR, DRIED GARLIC, DRIED ONION, NATURAL AND ARTIFICIAL FLAVOR [INCLUDES MILK, SOYBEAN], WHEY PROTEIN CONCENTRATE, CORN SYRUP, SPICES, XANTHAN GUM, SORBIC ACID AND CALCIUM DISODIUM EDTA AS PRESERVATIVES, CITRIC ACID, CALCIUM STEARATE), DISTILLED VINEGAR, CONTAINS LESS THAN 2% OF EGG YOLKS, CULTURED BUTTERMILK, WHEY, FOOD STARCH-MODIFIED, SALT, NATURAL FLAVOR (INCLUDES MILK), PHOSPHORIC ACID, SODIUM BENZOATE AND POTASSIUM SORBATE (AS PRESERVATIVES) ARTIFICIAL COLOR, PROPYLENE GLYCOL ALGINATE, XANTHAN GUM, CALCIUM DISODIUM EDTA ADDED TO PROTECT FLAVOR. ); Dannon Non Fat Greek Plain Yogurt (CULTURED GRADE A NON FAT MILK.); Franks Red Hot Sauce (AGED CAYENNE RED PEPPERS, VINEGAR, WATER, SALT AND GARLIC POWDER.); Peppers, banana, sliced, canned, drained, ready-to-serve (1/2c = 1.8oz = 1/2cother), Recipe (Mild Banana Peppers (FRESH BANANA PEPPERS, WATER, VINEGAR, SALT, MALIC AND LACTIC ACID, CALCIUM CHLORIDE, SODIUM BENZOATE AND SODIUM METABISULFITE (PRESERVATIVES), YELLOW 5. )); Mild Banana Peppers (FRESH BANANA PEPPERS, WATER, VINEGAR, SALT, MALIC AND LACTIC ACID, CALCIUM CHLORIDE, SODIUM BENZOATE AND SODIUM METABISULFITE (PRESERVATIVES), YELLOW 5. )); Franks Red Hot Sauce (AGED CAYENNE RED PEPPERS, VINEGAR, WATER, SALT AND GARLIC POWDER.); Cajun Seasoning (GARLIC, SPICES (INCLUDING PAPRIKA, OREGANO, RED PEPPER), SALT, AND ONION)