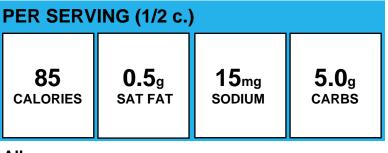

## **Aztec Corn**

| PER SERVING (1/2 c.) |              |              |               |
|----------------------|--------------|--------------|---------------|
| <b>93</b>            | <b>0.1</b> g | <b>49</b> mg | <b>18.1</b> g |
| calories             | SAT FAT      | SODIUM       | carbs         |

## Aztec Corn

| PER SERVING (1/2 c.) |              |                  |               |
|----------------------|--------------|------------------|---------------|
| 98                   | <b>0.1</b> g | 55 <sub>mg</sub> | <b>18.1</b> g |
| calories             | SAT FAT      | sodium           | carbs         |