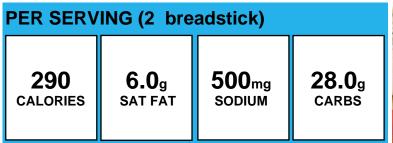

#### Breadstick

- Allergens: Contains Gluten, Soy, Wheat. May contain Egg, Milk.
- Made With: Whole Grain Breadstick (WATER, WHOLE WHEAT FLOUR, ENRICHED UNBLEACHED WHEAT FLOUR (WHEAT FLOUR, NIACIN, IRON AS FERROUS SULFATE, THIAMINE MONONITRATE, ENZYME, RIBOFLAVIN, FOLIC ACID), YEAST, SUGAR, WHEAT GLUTEN, CONTAINS LESS THAN 2% OF THE FOLLOWING: FRUCTOSE, SOYBEAN OIL, OAT FIBER, SEA SALT, HONEY, SOY LECITHIN, NATURAL FLAVOR, ENZYMES (CONTAINS WHEAT), ASCORBIC ACID, SALT.); Pan Spray (Canola Oil, Phosphated Mono & amp; Diglycerides, Propellant.)