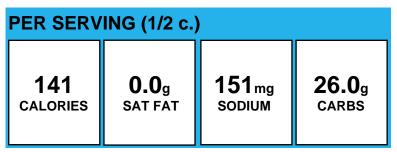

## **Aztec Corn**

| PER SERVING (1/2 c.) |              |              |               |
|----------------------|--------------|--------------|---------------|
| <b>93</b>            | <b>0.1</b> g | <b>49</b> mg | <b>18.1</b> g |
| calories             | SAT FAT      | SODIUM       | carbs         |