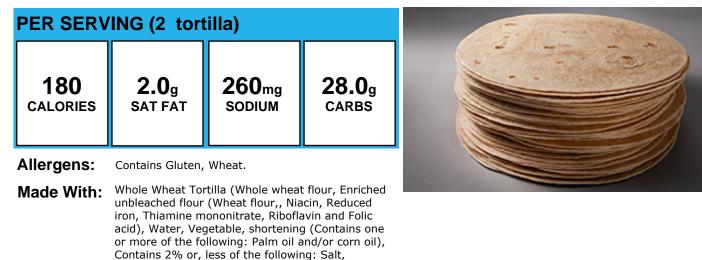

# **Buffalo Chicken Wrap**

| PER SERVING (1 wrap) |              |                |               |
|----------------------|--------------|----------------|---------------|
| <b>393</b>           | <b>7.2</b> g | <b>1122</b> mg | <b>39.8</b> g |
| CALORIES             | SAT FAT      | SODIUM         | carbs         |

Allergens: Contains Gluten, Milk, Wheat.

Made With: Whole Wheat Tortilla (Whole wheat flour, Enriched unbleached flour (Wheat flour, Niacin, Reduced iron, Thiamine mononitrate, Riboflavin and Folic acid), Water, Vegetable shortening (Contains one or more of the following: Palm oil and/or Corn oil), Contains 2% or less of the following: Salt, Aluminum-free leavening (Sodium acid Pyrophosphate, Sodium bicarbonate, Cornstarch, Monocalcium phosphate), Wheat protein, Preservatives (Calcium propionate, Sorbic acid), Dough conditioner (Fumaric acid, Xanthan gum, Mono- and Diglycerides, Sodium metabisulphite).); Filling, Buffalo Chicken, USDA Unseasoned (Grilled Chicken Strips (See Label for ingredients and allergens); Franks Red Hot Sauce (AGED CAYENNE RED PEPPERS, VINEGAR, WATER, SALT AND GARLIC POWDER.)); Yellow Cheddar Cheese (Cheddar Cheese (Cultured Pasteurized, Milk, Salt, Enzymes, Color Added [If , Colored], Anticake (Potato Starch, , Powdered Cellulose))