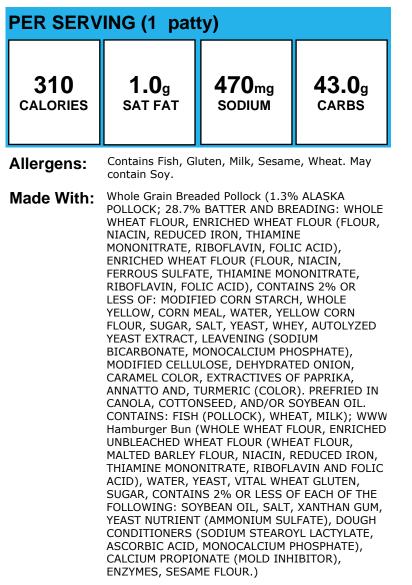

### **100% Beef Cheeseburger**

## 100% Beef Hamburger

Allergens: Contains Gluten, Sesame, Wheat. May contain Soy.

Made With: Beef Patty (Beef Patties, Cooked, Frozen, USDA #110711); WWW Hamburger Bun (WHOLE WHEAT FLOUR, ENRICHED UNBLEACHED WHEAT FLOUR (WHEAT FLOUR, MALTED BARLEY FLOUR, NIACIN, REDUCED IRON, THIAMINE MONONITRATE, RIBOFLAVIN AND FOLIC ACID), WATER, YEAST, VITAL WHEAT GLUTEN, SUGAR, CONTAINS 2% OR LESS OF EACH OF THE FOLLOWING: SOYBEAN OIL, SALT, XANTHAN GUM, YEAST NUTRIENT (AMMONIUM SULFATE), DOUGH CONDITIONERS (SODIUM STEAROYL LACTYLATE, ASCORBIC ACID, MONOCALCIUM PHOSPHATE), CALCIUM PROPIONATE (MOLD INHIBITOR), ENZYMES, SESAME FLOUR.)