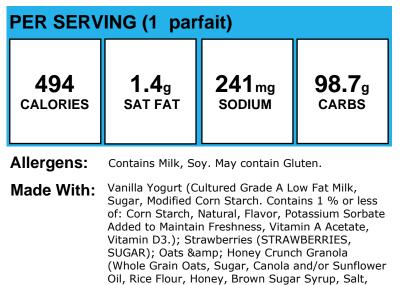

## **Blueberry Patch Parfait**

Added to Maintain Freshness, Vitamin A Acetate, Vitamin D3.); Blueberries (BLUEBERRIES); Classic Granola (Whole grain rolled oats, cane sugar, whole grain brown rice flour, mixed fruit blend concentrate (pineapple, pear, peach), oat flour, vanilla extract (vanilla bean extractives, alcohol, water), vitamin E)

## **Blueberry Patch Parfait**

Made with: Sugar, Modified Corn Starch. Contains 1 % or less of: Corn Starch, Natural, Flavor, Potassium Sorbate Added to Maintain Freshness, Vitamin A Acetate, Vitamin D3.); Wild Blueberries (BLUEBERRIES); Oats & amp; Honey Crunch Granola (Whole Grain Oats, Sugar, Canola and/or Sunflower Oil, Rice Flour, Honey, Brown Sugar Syrup, Salt, Baking Soda, , Soy Lecithin, Natural Flavor.)

## **Blueberry Patch Parfait**

Sugar, Modified Corn Starch. Contains 1 % or less of: Corn Starch, Natural, Flavor, Potassium Sorbate Added to Maintain Freshness, Vitamin A Acetate, Vitamin D3.); Blueberries (BLUEBERRIES); Classic Granola (Whole grain rolled oats, cane sugar, whole grain brown rice flour, mixed fruit blend concentrate (pineapple, pear, peach), oat flour, vanilla extract (vanilla bean extractives, alcohol, water), vitamin E)