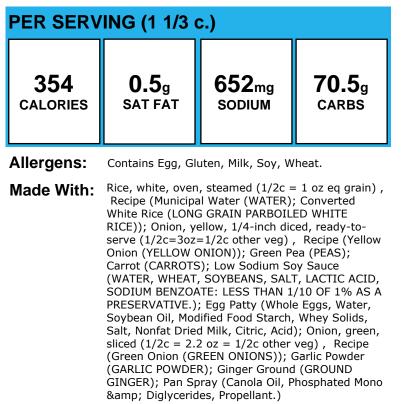

Allergens: Contains Gluten, Milk, Wheat.

Made With: Elbow Macaroni, pasta, regular, cooked al dente (1/2c = 1 oz eq grain), Recipe (Municipal Water (WATER); Elbow Macaroni (SEMOLINA (WHEAT), NIACIN, FERROUS SULFATE (IRON), THIAMIN MONONITRATE, RIBOFLAVIN, FOLIC ACID.); Olive Oil Blend (Canola Oil, Extra Virgin Olive Oil.); Kosher Salt (SODIUM CHLORIDE, YELLOW PRUSSIATE OF SODA AS AN ANTICAKING AGENT.)); Alfredo Sauce Rf (WATER, PASTEURIZED PROCESS CHEESE (cheddar cheese, [pasteurized milk, cheese culture, salt, enzymes], water, cream,, sodium phosphates and potassium phosphates, seasoning [potassium, chloride, flavor (contains maltodextrin)], salt), NONFAT DRY MILK,, CHEESE FLAVOR (whey, cheddar cheese [milk, cheese cultures, salt,, enzymes], buttermilk solids, butter), CONTAINS LESS THAN 2% OF, ROMANO CHEESE (sheep's milk, cheese culture, salt, enzymes,, calcium propionate), BUTTER FLAVORING (whey solids, enzymemodified butter [butter, buttermilk powder, enzymes], maltodextrin,, salt, dehydrated butter [butter, buttermilk powder], guar gum, annatto, and turmeric [for color]), MODIFIED FOOD STARCH, SODIUM, PHOSPHATES AND POTASSIUM PHOSPHATES, DEHYDRATED, GARLIC, SPICES, CITRIC ACID.); Past Skim Mozzarella Cheese (Low Moisture Part Skim Mozzarella, Cheese (Pasteurized Part Skim Milk,, Cheese Cultures, Salt, Enzymes), Powdered Cellulose (to Prevent Caking),, Natamycin (a Natural Mold Inhibitor), ); Lowfat White Milk (LOWFAT MILK, VITAMIN A PALMITATE, VITAMIN D3); Panko Bread Crumbs (WHEAT FLOUR, SUGAR, YEAST, SALT)