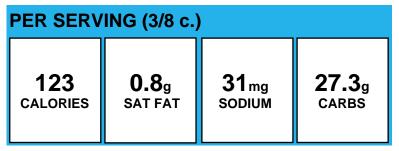

### **Kidney Beans**

Allergens:

Made With: Low Sodium Kidney Beans (PREPARED KIDNEY BEANS, WATER, SUGAR, DEXTROSE, SALT, CALCIUM CHLORIDE (FIRMING AGENT), AND DISODIUM EDTA (PROMOTES COLOR RETENTION).)