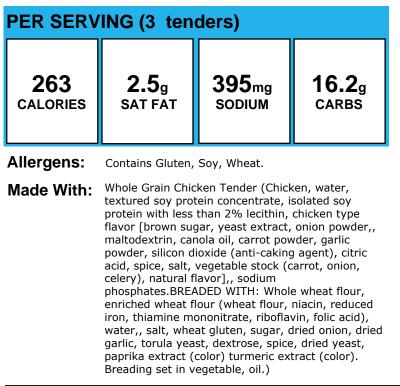

s Gluten, Soy, Wheat.

Made With: Whole Grain Chicken Patty (Chicken, water, whole wheat flour, textured soy flour, enriched wheat flour (wheat flour, niacin, reduced iron, thiamine mononitrate, riboflavin, folic acid), isolated soy, protein with less than 2% lecithin, contains 2% or less of the following: chicken type flavor [brown sugar, yeast extract, onion powder, maltodextrin, canola oil, carrot, powder, garlic powder, silicon dioxide (anti-caking agent), citric acid, spice, salt, vegetable stock (carrot, onion, celery), natural flavor], dextrose, dried garlic, dried, onion, dried yeast, paprika extract (color), salt, spice, sugar, textured soy protein concentrate, torula yeast, turmeric extract (color), wheat gluten. Breading set in, vegetable oil.)

#### **Breaded Chicken Tender**



## **Breaded Drumstick**

| PER SERVING (1 pcs.) |              |                   |              |
|----------------------|--------------|-------------------|--------------|
| 190                  | <b>2.5</b> g | 450 <sub>mg</sub> | <b>5.0</b> g |
| calories             | SAT FAT      | sodium            | carbs        |

Allergens: Contains Gluten, Wheat.

Made With: Whole Grain Chicken Drumstick (Chicken drumsticks, water, whole wheat flour, enriched wheat flour (enriched with niacin, reduced iron, thiamine mononitrate, riboflavin, folic acid), contains 2%, or less of the following: extractives of paprika and turmeric, garlic powder, leavening (sodium acid pyrophosphate, sodium bicarbonate, monocalcium, phosphate), maltodextrin, modified corn starch, modified wheat starch, chicken t