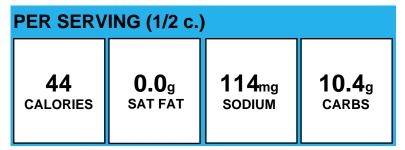

## **Baked French Fries**

| PER SERVING (1/2 c.) |              |              |               |
|----------------------|--------------|--------------|---------------|
| <b>90</b>            | <b>0.0</b> g | <b>30</b> mg | <b>16.1</b> g |
| calories             | SAT FAT      | SODIUM       | carbs         |

#### Allergens:

Made With: French Fries (Potatoes, Vegetable Oil (Contains One Or More Of, The Following Oils: Canola, Soybean, Cottonseed, Sunflower,, Corn), Potato Starch -Modified. Contains 2% or less of Dextrin,, Dextrose, Extractive of Paprika (color), Extractive of Turmeric, (color), Leavening (Sodium Acid Pyrophosphate, Sodium, Bicarbonate), Pea Fiber, Pea Protein, Rice Flour, Sodium Acid, Pyrophosphate Added To Maintain Color, Xanthan Gum.)