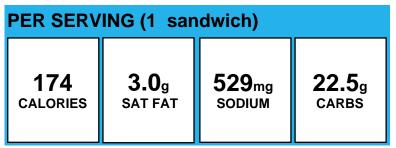

#### **American Sub**

| PER SERVING (1 sandwich) |                                                |                                                        |  |  |  |
|--------------------------|------------------------------------------------|--------------------------------------------------------|--|--|--|
| <b>349</b><br>calories   | 4.2g<br>SAT FAT 906mg<br>SODIUM 32.0g<br>CARBS |                                                        |  |  |  |
| Allergens:               | Contains Gluten,<br>Egg.                       | Contains Gluten, Milk, Soy, Wheat. May contain<br>Egg. |  |  |  |
| Made With:               | Egg.                                           |                                                        |  |  |  |