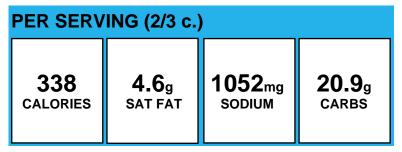

## **Aztec Corn**

| PER SERVING (1/2 c.) |              |              |               |
|----------------------|--------------|--------------|---------------|
| <b>93</b>            | <b>0.1</b> g | <b>49</b> mg | <b>18.1</b> g |
| calories             | SAT FAT      | SODIUM       | carbs         |

## Aztec Corn

| PER SERVING (1/2 c.) |              |                  |               |
|----------------------|--------------|------------------|---------------|
| 98                   | <b>0.1</b> g | 55 <sub>mg</sub> | <b>18.1</b> g |
| calories             | SAT FAT      | sodium           | carbs         |