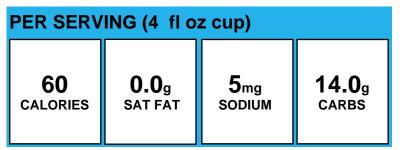

## 100% Grape Juice

Allergens:

| Made With: | Grape Juice, 4 oz, plastic cup (WATER, GRAPE<br>JUICE CONCENTRATE, ASCORBIC ACID (VITAMIN |
|------------|-------------------------------------------------------------------------------------------|
|            | C))                                                                                       |