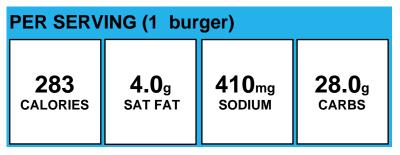

### **Bacon Cheeseburger**

| PER SERVING (1 burger)                                                                                                                                                                                                                                                                                                                                                                                                                                                                                                                                                                                                                                                                                                                                                                                                                                                                                               |                         |                             |                        |
|----------------------------------------------------------------------------------------------------------------------------------------------------------------------------------------------------------------------------------------------------------------------------------------------------------------------------------------------------------------------------------------------------------------------------------------------------------------------------------------------------------------------------------------------------------------------------------------------------------------------------------------------------------------------------------------------------------------------------------------------------------------------------------------------------------------------------------------------------------------------------------------------------------------------|-------------------------|-----------------------------|------------------------|
| 329<br>CALORIES                                                                                                                                                                                                                                                                                                                                                                                                                                                                                                                                                                                                                                                                                                                                                                                                                                                                                                      | <b>4.9</b> g<br>SAT FAT | 590 <sub>mg</sub><br>SODIUM | <b>30.5</b> g<br>carbs |
| Allergens:                                                                                                                                                                                                                                                                                                                                                                                                                                                                                                                                                                                                                                                                                                                                                                                                                                                                                                           | Contains Gluten,        | Milk, Sesame, So            | y, Wheat.              |
| Allergens: Contains Gluten, Milk, Sesame, Soy, Wheat.<br>Made With: Beef Patty with Mushrooms (GROUND BEEF (NOT<br>MORE THAN 20% FAT), MUSHROOMS, TEXTURED<br>VEGETABLE PROTEIN (SOY PROTEIN<br>CONCENTRATE, CARAMEL COLOR), WATER,<br>CONTAINS 2% OR LESS OF: POTASSIUM<br>CHLORIDE, YEAST EXTRACT, NATURAL<br>FLAVORING, POTATO MALTODEXTRIN,<br>MALTODEXTRIN, SOYBEAN OIL, GRILL FLAVOR<br>(FROM SUNFLOWER OIL), MODIFIED CORN<br>STARCH, DISODIUM INOSINATE, DISODIUM<br>GUANYLATE, TORULA YEAST, CORN SYRUP<br>SOLIDS, SALT, SODIUM PHOSPHATE, CARAMEL<br>COLOR. ); WWW Hamburger Bun (WHOLE WHEAT<br>FLOUR, ENRICHED UNBLEACHED WHEAT FLOUR<br>(WHEAT FLOUR, MALTED BARLEY FLOUR, NIACIN,<br>REDUCED IRON, THIAMINE MONONITRATE,<br>RIBOFLAVIN AND FOLIC ACID), WATER, YEAST,<br>VITAL WHEAT GLUTEN, SUGAR, CONTAINS 2% OR<br>LESS OF EACH OF THE FOLLOWING: SOYBEAN OIL,<br>SALT, XANTHAN GUM, YEAST NUTRIENT |                         |                             |                        |