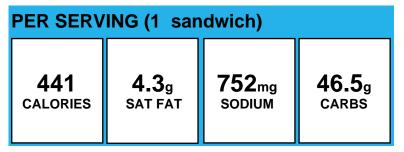

#### **American Sub**

| PER SERVING (1 sandwich) |                                                |                                                        |  |  |  |
|--------------------------|------------------------------------------------|--------------------------------------------------------|--|--|--|
| <b>349</b><br>calories   | 4.2g<br>SAT FAT 906mg<br>SODIUM 32.0g<br>CARBS |                                                        |  |  |  |
| Allergens:               | Contains Gluten,<br>Egg.                       | Contains Gluten, Milk, Soy, Wheat. May contain<br>Egg. |  |  |  |
| Made With:               | Egg.                                           |                                                        |  |  |  |