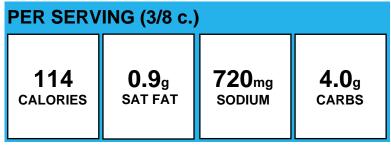

## **Aztec Corn**

| PER SERVING (1/2 c.) |              |              |               |
|----------------------|--------------|--------------|---------------|
| <b>93</b>            | <b>0.1</b> g | <b>49</b> mg | <b>18.1</b> g |
| calories             | SAT FAT      | SODIUM       | carbs         |

#### Allergens:

Made With: Corn (SWEET CORN); Beans, black, canned, drained, ready-to-serve (1/2c=3.1oz=1/2c legume or 2oz M/MA) , Recipe (Low Sodium Black Beans (PREPARED BLACK BEANS, WATER, SALT, AND CALCIUM CHLORIDE (FIRMING AGENT).)); Salsa (See package label for list of ingredients.); Peppers, red, sweet (bell), 1/4-inch diced, readyto-serve (1/2c=3.2oz=1/2c red veg), Recipe (Red Bell Peppers (RED SWEET PEPPER)); Onion, yellow, 1/4-inch diced, ready-to-serve (1/2c=3oz=1/2c other veg), Recipe (Yellow Onion (YELLOW ONION)); Olive Oil Blend (Canola Oil, Extra Virgin Olive Oil.); Cilantro, finely chopped (1/2c=0.28 oz=1/4c dark green veg), Recipe (Fresh Cilantro (CILANTRO LEAVES)); Light Chile Powder (INGREDIENTS: CHILI PEPPER, SPICES, SALT, GARLIC, AND SILICON DIOXIDE (TO MAKE FREE FLOWING).); Cumin Ground (CUMIN); Paprika (PAPRIKA); Onion Powder (ONION POWDER)