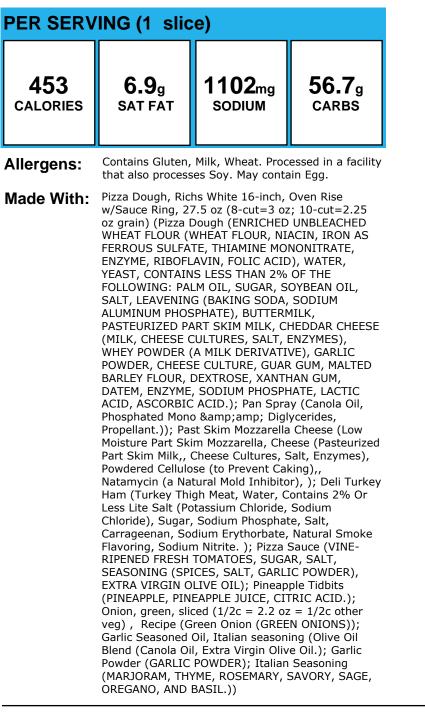

### **BBQ Chicken Pizza**

Allergens: Contains Gluten, Milk, Wheat. Processed in a facility that also processes Soy. May contain Egg.

Made With:

Pizza Dough, Richs White 16-inch, Oven Rise w/Sauce Ring, 27.5 oz (8-cut=3 oz; 10-cut=2.25 oz grain) (Pizza Dough (ENRICHED UNBLEACHED WHEAT FLOUR (WHEAT FLOUR, NIACIN, IRON AS FERROUS SULFATE, THIAMINE MONONITRATE, ENZYME, RIBOFLAVIN, FOLIC ACID), WATER, YEAST, CONTAINS LESS THAN 2% OF THE FOLLOWING: PALM OIL, SUGAR, SOYBEAN OIL, SALT, LEAVENING (BAKING SODA, SODIUM ALUMINUM PHOSPHATE), BUTTERMILK, PASTEURIZED PART SKIM MILK, CHEDDAR CHEESE (MILK, CHEESE CULTURES, SALT, ENZYMES), WHEY POWDER (A MILK DERIVATIVE), GARLIC POWDER, CHEESE CULTURE, GUAR GUM, MALTED BARLEY FLOUR, DEXTROSE, XANTHAN GUM, DATEM, ENZYME, SODIUM PHOSPHATE, LACTIC ACID, ASCORBIC ACID.); Pan Spray (Canola Oil, Phosphated Mono & amp; amp; Diglycerides, Propellant.)); Barbecue Chicken, USDA Strip (Grilled Chicken Strips (See Label for ingredients and allergens); Smokey BBQ Sauce (TOMATO PUREE (WATER, TOMATO PASTE), DISTILLED VINEGAR, SUGAR, SALT, MUSTARD BRAN, CONTAINS LESS THAN 2% OF CORN STARCH, NATURAL HICKORY SMOKE FLAVOR, SPICES, MOLASSES, GARLIC\*, CELERY SEED, NATURAL FLAVORS, TAMARIND CONCENTRATE. \*DEHYDRATED)); Past Skim Mozzarella Cheese (Low Moisture Part Skim Mozzarella, Cheese (Pasteurized Part Skim Milk,, Cheese Cultures, Salt, Enzymes), Powdered Cellulose (to Prevent Caking),, Natamycin (a Natural Mold Inhibitor), ); Pizza Sauce (VINE-RIPENED FRESH TOMATOES, SUGAR, SALT, SEASONING (SPICES, SALT, GARLIC POWDER), EXTRA VIRGIN OLIVE OIL); Roasted Green Pepper and Onion Blend (1/2c = 2.6 oz =1/2c other veg), Recipe (Peppers, green, sweet (bell), 1/4-inch diced, ready-to-serve (1/2c=3.2 oz=1/2c other veg), Recipe (Green Bell Pepper (GREEN SWEET PEPPER)); Onion, yellow, 1/4-inch diced, ready-to-serve (1/2c=3oz=1/2c other veg) , Recipe (Yellow Onion (YELLOW ONION)); Olive Oil Blend (Canola Oil, Extra Virgin Olive Oil.); Kosher Salt (SODIUM CHLORIDE, YELLOW PRUSSIATE OF SODA AS AN ANTICAKING AGENT.); Black Pepper Ground (BLACK PEPPER)); Yellow Cheddar Cheese (Cheddar Cheese (Cultured Pasteurized, Milk, Salt, Enzymes, Color Added [If, Colored], Anticake (Potato Starch, , Powdered Cellulose)); Smokey BBQ Sauce (TOMATO PUREE (WATER, TOMATO PASTE), DISTILLED VINEGAR, SUGAR, SALT, MUSTARD BRAN, CONTAINS LESS THAN 2% OF CORN STARCH, NATURAL HICKORY SMOKE FLAVOR, SPICES, MOLASSES, GARLIC\*, CELERY SEED, NATURAL FLAVORS, TAMARIND CONCENTRATE. \*DEHYDRATED); Onion, green, sliced (1/2c = 2.2 oz = 1/2c other veg), Recipe (Green Onion (GREEN ONIONS)); Garlic Seasoned Oil, Italian seasoning (Olive Oil Blend (Canola Oil, Extra Virgin Olive Oil.); Garlic Powder (GARLIC POWDER); Italian Seasoning (MARJORAM, THYME, ROSEMARY, SAVORY, SAGE, OREGANO, AND BASIL.))