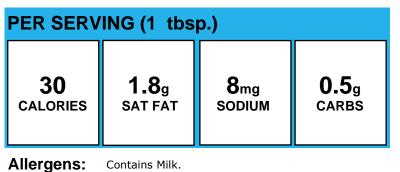

Allergens: Contains Gluten, Milk, Soy, Wheat.

Made With: Bagel, plain, sliced, Burry, WGR, 2.3 oz (WHITE WHOLE WHEAT FLOUR, WATER, ENRICHED WHEAT, FLOUR (WHEAT FLOUR, MALTED BARLEY FLOUR, NIACIN, REDUCED IRON,, THIAMIN MONONITRATE, RIBOFLAVIN, FOLIC ACID), BROWN SUGAR, DOUGH, CONDITIONER (ENRICHED WHEAT FLOUR [WHEAT FLOUR, NIACIN, REDUCED, IRON, THIAMINE MONONITRATE, RIBOFLAVIN, FOLIC ACID] HYDROLYZED, WHEAT GLUTEN AND 2% OR LESS OF EACH OF THE FOLLOWING: CANOLA, OIL, ASCORBIC ACID, ENZYMES, SALT), SALT, YEAST, WHEAT GLUTEN,, VINEGAR, VEGETABLE OIL BLEND (SOYBEAN OIL, PALM OIL, SOY LECITHIN).); Light Cream Cheese (PASTEURIZED MILK AND CREAM, WHEY PROTEIN CONCENTRATE, CONTAINS LESS THAN, 2% OF SALT, CAROB BEAN GUM, GUAR GUM, SORBIC ACID (AS A PRESERVATIVE)\*, VITAMIN A PALMITATE, CHEESE CULTURE. \*INGREDIENT NOT IN REGULAR CREAM