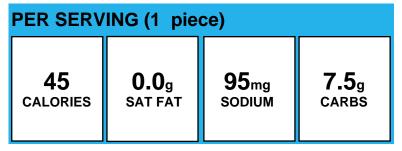

RIES              | g       | mg     | g     |
|                       | SAT FAT | SODIUM | CARBS |

Allergens:

Made With:

# Garden Noodle Grain Bowl



Allergens:

#### Garden Salad



Allergens:

Made With:



# **Glazed Chicken Drumstick**



#### Allergens:

Made With: Chicken Drumstick Glz Ckd, WM (Chicken drumsticks, water, contains 2% or less of the following: caramelized sugar, garlic powder, maltodextrin, modified corn starch, chicken type flavor [brown sugar,, yeast extract, onion powder, maltodextrin, canola oil, carrot powder, garlic powder, citric acid, spice, salt, vegetable stock (carrot, onion, celery), natural flavor], natural, flavors, onion powder, salt, sodium phosphates, sugar, xanthan gum, yeast extract. Blanched in vegetable oil., )

#### Golden Hash Brown Rounds



#### Allergens:

Made With: Hash Brown, potato, rounds, McCain (POTATOES, VEGETABLE OIL (CONTAINS ONE OR MORE OF THE FOLLOWING OILS: CANOLA, SOYBEAN, COTTONSEED, SUNFLOWER, CORN), MODIFIED CELLULOSE, DEXTROSE, NATURAL FLAVOR, SALT, SODIUM ACID PYROPHOSPHATE ADDED TO MAINTAIN COLOR.)

#### **Grated Parmesan Cheese**

| PER SERVING (1/2 tsp.)                                  |                |  |  |  |
|---------------------------------------------------------|----------------|--|--|--|
| 3<br>CALORIES0.2g<br>SAT FAT15mg<br>SODIUM0.2g<br>CARBS |                |  |  |  |
| Allergens:                                              | Contains Milk. |  |  |  |

Made With: Grated Parmesan Cheese (GRATED PARMESAN CHEESE (MADE FROM COW'S MILK, CHEESE CULTURE, SALT, ENZYMES), POWDERED CELLULOSE (AD