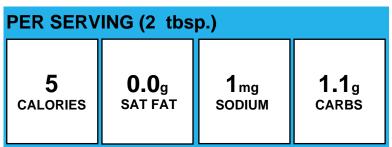

**Crispy Garden Bowl**

| PER SERVING (1 bowl) |         |        |       |
|----------------------|---------|--------|-------|
| CALORIES             | g       | mg     | g     |
|                      | SAT FAT | SODIUM | CARBS |

Allergens:

Made With:

# **Crispy Whole Apple**

| PER SERVING (1 extra small (2-1/2" dia)) |              |                 |               |
|------------------------------------------|--------------|-----------------|---------------|
| <b>48</b>                                | <b>0.0</b> g | 1 <sub>mg</sub> | <b>12.7</b> g |
| calories                                 | SAT FAT      | sodium          | carbs         |

Allergens:

Made With: Apple (APPLE)

## **Diced Cucumber**



Allergens:

Made With: Cucumber (CUCUMBER)

## **Diced Green Bell Peppers**



Allergens:

Made With: Green Bell Pepper (GREEN SWEET PEPPER)

## **Diced Peaches**

| PER SERVING (1/2 c.) |              |                 |               |
|----------------------|--------------|-----------------|---------------|
| <b>59</b>            | <b>0.0</b> g | 5 <sub>mg</sub> | <b>13.8</b> g |
| calories             | SAT FAT      | SODIUM          | carbs         |

Allergens:

Made With: Diced Peaches (See label for ingredients and allergens.)

#### **Diced Peaches**

| PER SERVING (2 tbsp.) |              |                 |              |
|-----------------------|--------------|-----------------|--------------|
| <b>19</b>             | <b>0.0</b> g | 2 <sub>mg</sub> | <b>5.1</b> g |
| calories              | SAT FAT      | SODIUM          | carbs        |

Allergens:

Ma