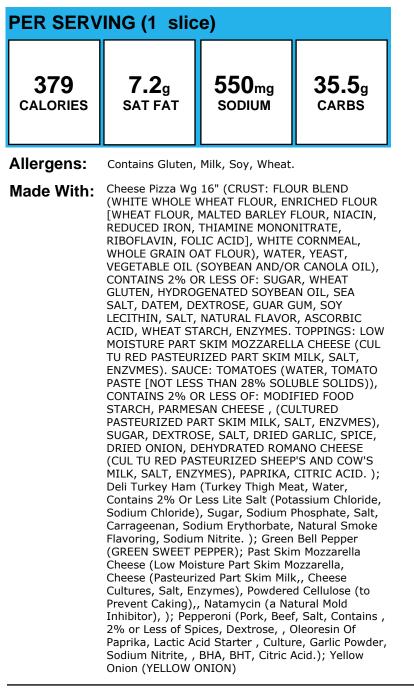

### Hand Tossed Style Buffalo Chicken Pizza

| PER SERVING (1 slice) |              |                   |               |  |
|-----------------------|--------------|-------------------|---------------|--|
| 355                   | <b>6.0</b> g | 926 <sub>mg</sub> | <b>36.2</b> g |  |
| CALORIES              | SAT FAT      | SODIUM            | carbs         |  |

Allergens: Contains Gluten, Milk, Soy, Wheat.

Made With: Cheese Pizza Wg 16" (CRUST: FLOUR BLEND (WHITE WHOLE WHEAT FLOUR, ENRICHED FLOUR WHEAT FLOUR, MALTED BARLEY FLOUR, NIACIN, REDUCED IRON, THIAMINE MONONITRATE, RIBOFLAVIN, FOLIC ACID], WHITE CORNMEAL, WHOLE GRAIN OAT FLOUR), WATER, YEAST, VEGETABLE OIL (SOYBEAN AND/OR CANOLA OIL), CONTAINS 2% OR LESS OF: SUGAR, WHEAT GLUTEN, HYDROGENATED SOYBEAN OIL, SEA SALT DATEM, DEXTROSE, GUAR GUM, SOY LECITHIN, SALT, NATURAL FLAVOR, ASCORBIC ACID, WHEAT STARCH, ENZYMES. TOPPINGS: LOW MOISTURE PART SKIM MOZZARELLA CHEESE (CUL TU RED PASTEURIZED PART SKIM MILK, SALT, ENZVMES). SAUCE: TOMATOES (WATER, TOMATO PASTE [NOT LESS THAN 28% SOLUBLE SOLIDS)), CONTAINS 2% OR LESS OF: MODIFIED FOOD STARCH, PARMESAN CHEESE , (CULTURED PASTEURIZED PART SKIM MILK, SALT, ENZVMES), SUGAR, DEXTROSE, SALT, DRIED GARLIC, SPICE, DRIED ONION, DEHYDRATED ROMANO CHEESE (CUL TU RED PASTEURIZED SHEEP'S AND COW'S MILK, SALT, ENZYMES), PAPRIKA, CITRIC ACID. ); Grilled Chicken Strips (See Label for ingredients and allergens); Franks Red Hot Sauce (AGED CAYENNE RED PEPPERS, VINEGAR, WATER, SALT AND GARLIC POWDER.); Green Onion (GREEN ONIONS)