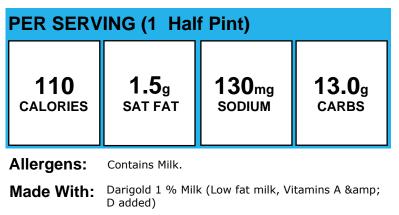

### 1% Milk

| PER SERVING (1/2 pt.) |              |                   |               |
|-----------------------|--------------|-------------------|---------------|
| 110                   | <b>1.5</b> g | 130 <sub>mg</sub> | <b>13.0</b> g |
| calories              | SAT FAT      | sodium            | carbs         |

Allergens: Contains Milk.

Made With: White Milk 1% (Lowfat milk, vitamin A palmitate, vitamin D3)