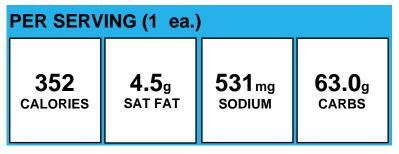

# **BBQ Chicken Sandwich**

| PER SERVING (1 ea.)    |                          |                             |                        |  |
|------------------------|--------------------------|-----------------------------|------------------------|--|
| <b>302</b><br>calories | <b>2.8</b> g<br>SAT FAT  | 764 <sub>mg</sub><br>sodium | <b>37.2</b> g<br>carbs |  |
| Allergens:             | Contains Gluten,<br>Soy. | Milk, Sesame, Wh            | neat. May contain      |  |
| Made With:             | ,                        |                             |                        |  |