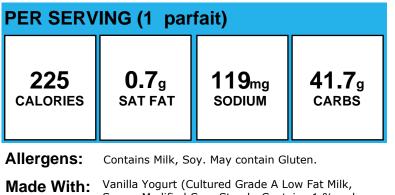

LESS OF LEAVENING (BAKING SODA, SODIUM ALUMINUM PHOSPHATE, MONOCALCIUM PHOSPHATE), FRUCTOSE, SALT, NATURAL FLAVORS, CORN CEREAL, YELLOW CORN FLOUR, CORNSTARCH, CORN SYRUP SOLIDS, BLACK CARROT JUICE CONCENTRATE FOR COLOR, BLUEBERRY JUICE CONCENTRATE FOR COLOR, SOY LECITHIN, VITAMIN A PALMITATE, REDUCED IRON, NIACINAMIDE, VITAMIN B6 (PYRODOXINE HYDROCHLORIDE), VITAMIN B1 (THIAMIN HYDROCHLORIDE), VITAMIN B2 (RIBOFLAVIN), VITAMIN B12.)



### **Blueberry Parfait**



### **Blueberry Patch Parfait**



Vitamin D3.); Blueberries (BLUEBERRIES); Classic Granola (Whole grain rolled oats, cane sugar, whole grain brown rice flour, mixed fruit blend concentrate (pineapple, pear, peach), oat flour, vanilla extract (vanilla bean extractives, alcohol, water), vitamin E)

### **Blueberry Patch Parfait**



Made With: Sugar, Modified Corn Starch. Contains 1 % or less of: Corn Starch, Natural, Flavor, Potassium Sorbate Added to Maintain Freshness, Vitamin A Acetate, Vitamin D3.); Wild Blueberries (BLUEBERRIES); Oats & amp; Honey Crunch Granola (Whole Grain Oats, Sugar, Canola and/or Sunflower Oil, Rice Flour, Honey, Brown Sugar Syrup, Salt, Baking Soda, , Soy Lecithin, Natural Flavor.)

## **Bob's Redmill Classic Granola**

| PER SERVING (1/4 c.) |                                                                             |               |                        |  |
|----------------------|-----------------------------------------------------------------------------|---------------|------------------------|--|
| 55<br>CALORIES       | <b>0.1</b> g<br>SAT FAT