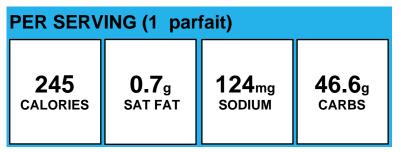

, Contains 2% Or Less Lite Salt (Potassium Chloride, Sodium Chloride), Sugar, Sodium Phosphate, Salt, Carrageenan, Sodium Erythorbate, Natural Smoke Flavoring, Sodium Nitrite. ); Pepperoni (Pork, Beef, Salt, Contains, 2% or Less of Spices, Dextrose, , Oleoresin Of Paprika, Lactic Acid Starter, Culture, Garlic Powder, Sodium Nitrite, , BHA, BHT, Citric Acid.)

#### **Jalapeno Pepper Slices**

| PER SERVING (1 tbsp.)           |  |  |  |  |
|---------------------------------|--|--|--|--|
| 0 0.0g SAT FAT 174mg 0.0g CARBS |  |  |  |  |
| Allergens:                      |  |  |  |  |

Made With: Jalapeno Peppers (FRESH JALAPENO PEPPERS, WATER, VINEGAR, SALT, MALIC AND LACTIC ACID, CALCIUM CHLORIDE, SODIUM BENZOATE AND SODIUM METABISULFITE (PRESERVATIVES), YELLOW 5.)

#### Just Peachy Parfait



Allergens: Contains Milk, Soy. May contain Gluten.

Made With: Peaches, Canned, Diced, packed in extra light syrup, USDA (Diced Peaches (See label for ingredients and allergens.)); Vanilla Yogurt (Cultured Grade A Low Fat Milk, Sugar, Modified Corn Starch. Contains 1 % or less of: Corn Starch, Natural, Flavor, Potassium Sorbate Added to Maintain Freshness, Vitamin A Acetate, Vitamin D3.); Oats & amp; Honey Crunch Granola (Whole Grain Oats, Sugar, Canola and/or Sunflower Oil, Rice Flour, Honey, Brown Sugar Syrup, Salt, Baking Soda, , Soy Lecithin, Natural Flavor.)

#### Just Peachy Parfait



#### Ketchup





#### Allergens:

Made With: Ketchup (Front of the House) (Tomato Concentrate From Red Ripe Tomatoes, Distilled Vinegar, High Fructose Corn Syrup, Corn Syrup, Salt, Spice, Onion Powd