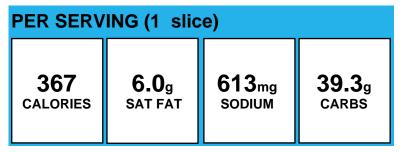

### **Blueberry Muffin**

| PER SERVING (1 muffin) |              |                   |               |
|------------------------|--------------|-------------------|---------------|
| <b>190</b>             | <b>2.0</b> g | 130 <sub>mg</sub> | <b>30.0</b> g |
| calories               | SAT FAT      | sodium            | carbs         |

Allergens: Contains Egg, Gluten, Soy, Wheat.

Made With: Whole Grain Blueberry Muffin (WHOLE WHEAT FLOUR, SUGAR, EGGS, WATER, ENRICHED FLOUR (WHEAT FLOUR, MALTED BARLEY FLOUR, NIACIN, IRON, THIAMINE MONONITRATE, RIBOFLAVIN, FOLIC ACID), APPLESAUCE (APPLES, WATER, ASCORBIC ACID [TO RETAIN COLOR]), INVERT SUGAR, SOYBEAN OIL, CONTAINS 2% OR LESS OF: FRACTIONATED INTERESTERIFIED PALM OIL, CANOLA OIL, PROPYLENE GLYCOL MONO- AND DIESTERS OF FATS AND FATTY ACIDS, WHEAT GLUTEN, OAT FIBER, MONO- AND DIGLYCERIDES, LEAVENING (BAKING SODA, SODIUM ALUMINUM PHOSPHATE, MONOCALCIUM PHOSPHATE), CINNAMON, MODIFIED CORN STARCH, POTASSIUM SORBATE (PRESERVATIVE), SODIUM ALGINATE, SALT, NATURAL APPLE FLAVOR, SOY LECITHIN, SODIUM STEAROYL LACTYLATE, CARAMEL COLOR, ENZYMES.)