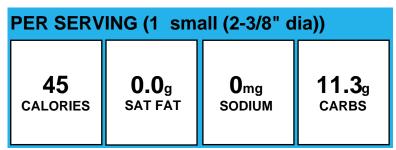

### Banana

| PER SERVING (1 medium (7" to 7-7/8" long)) |              |                 |               |
|--------------------------------------------|--------------|-----------------|---------------|
| 105                                        | <b>0.1</b> g | 1 <sub>mg</sub> | <b>27.0</b> g |
| calories                                   | SAT FAT      | sodium          | carbs         |