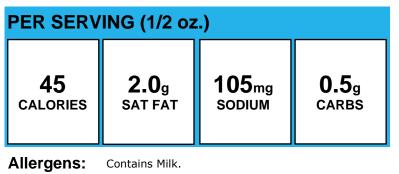

|                         | ble Egg, Citric Acid<br>For Citric Acid. Ci<br>pr.) |                       |  |

# **Shredded Cheddar Cheese**



Allergens: Contains Milk.

Made With: Yellow Cheddar Cheese (Cheddar Cheese (Cultured Pasteurized, Milk, Salt, Enzymes, Color Added [If, Colored], Anticake (Potato Starch, , Powdered Cellulose))

## **Shredded Lettuce**

| PER SERVING (1/4 cup shredded) |              |                 |              |
|--------------------------------|--------------|-----------------|--------------|
| <b>3</b>                       | <b>0.0</b> g | 2 <sub>mg</sub> | <b>0.5</b> g |
| CALORIES                       | SAT FAT      | SODIUM          | carbs        |

Allergens:

Made With: Shredded Lettuce (ICEBERG LETTUCE)

### **Shredded Yellow Cheddar Cheese**



Made With: Shredded Cheddar Cheese Reduced Fat (See Label for ingredients and allergens)

### **Skim Milk**

| PER SERVING (1 Half Pint) |                                                                         |              |                        |  |  |
|---------------------------|-------------------------------------------------------------------------|--------------|------------------------|--|--|
| 90<br>Calories            | <b>0.0</b> g<br>SAT FAT                                                 | mg<br>SODIUM | <b>13.0</b> g<br>carbs |  |  |
| Allergens:                | Contains Milk.                                                          |              |                        |  |  |
| Made With:                | Meadow Gold Skim Milk (NONFAT MILK, VITAMIN A<br>PALMITATE,