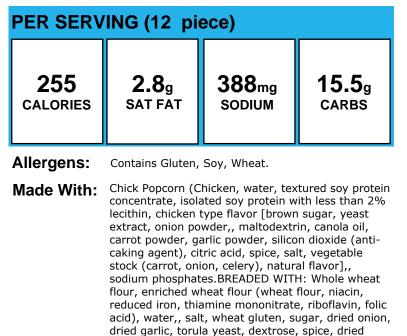

# **Buffalo Chicken Flatbread Roll Up**

| PER SERVING (1 ea.) |              |                |               |
|---------------------|--------------|----------------|---------------|
| 402                 | <b>6.4</b> g | <b>1362</b> mg | <b>37.3</b> g |
| CALORIES            | SAT FAT      | SODIUM         | carbs         |

Allergens: Contains Gluten, Milk, Soy, Wheat.

Made With: Buffalo Chicken, Tyson popcorn, Franks hot sauce (12 pieces=4.6 oz=2 oz M/MA+1 oz grain), Recipe (Popcorn Chicken, Tyson (12 pieces = 3.36 oz = 2 oz M/MA + 1 oz eq grain), Recipe (Chick Popcorn (Chicken, water, textured soy protein concentrate, isolated soy protein with less than 2% lecithin, chicken type flavor [brown sugar, yeast extract, onion powder,, maltodextrin, canola oil, carrot powder, garlic powder, silicon dioxide (anticaking agent), citric acid, spice, salt, vegetable stock (carrot, onion, celery), natural flavor],, sodium phosphates.BREADED WITH: Whole wheat flour, enriched wheat flour (wheat flour, niacin, reduced iron, thiamine mononitrate, riboflavin, folic acid), water,, salt, wheat gluten, sugar, dried onion, dried garlic, torula yeast, dextrose, spice, dried yeast, paprika extract (color) turmeric extract (color). Breading set in vegetable, oil.)); Franks Red Hot Sauce (AGED CAYENNE RED PEPPERS, VINEGAR, WATER, SALT AND GARLIC POWDER.)); Whole Grain Oven Fired Flatbread (WHOLE WHEAT FLOUR, ENRICHED UNBLEACHED WHEAT FLOUR (WHEAT FLOUR, MALTED BARLEY FLOUR, ASCORBIC ACID ADDED AS A DOUGH CONDITIONER, NIACIN, REDUCED IRON, THIAMINE MONONITRATE, RIBOFLAVIN, FOLIC ACID), WATER, SOYBEAN OIL, YEAST, CONTAINS LESS THAN 2% OF THE FOLLOWING: SUGAR, NONFAT DRY MILK, WHEAT GLUTEN, SALT, LEAVENING (SODIUM ACID PYROPHOSPHATE, BAKING SODA, MONOCALCIUM PHOSPHATE), SODIUM STEAROYL LACTYLATE, GUAR GUM.); Shredded Cheddar Cheese Reduced Fat (See Label f