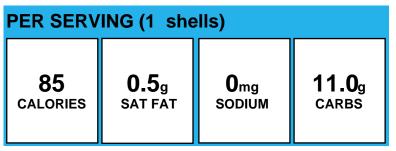

gens: Contains Gluten, Soy, Wheat.

Made With: Chicken Nuggets (Chicken, water, whole wheat flour, textured soy flour, enriched wheat flour (wheat flour, niacin, reduced iron, thiamine mononitrate, riboflavin, folic acid), isolated soy, protein with less than 2% lecithin, contains 2% or less of the following: chicken type flavor [brown sugar, yeast extract, onion powder, maltodextrin, canola oil, carrot, powder, garlic powder, silicon dioxide (anti-caking agent), citric acid, spice, salt, vegetable stock (carrot, onion, celery), natural flavor], dextrose, dried garlic, dried, onion, dried yeast, paprika extract (color), salt, spice, sugar, textured soy protein concentrate, torula yeast, turmeric extract (color), wheat gluten. Breading set in, vegetable oil.)

# **Crispy Corn Taco Shell**



Allergens:

Made With: 6" Yellow Corn Taco Shell (Whole Grain Corn, Water Vegetable Oil (Cottonseed, Corn, and/or Sunflower))

# **Crispy Garden Bowl**

| PER SERVING (1 bowl) |         |        |       |
|----------------------|---------|--------|-------|
| CALORIES             | g       | mg     | g     |
|                      | SAT FAT | SODIUM | CARBS |

Allergens:

Made With:

# **Crispy Whole Apple**

| PER SERVING (1 extra small (2-1/2" dia)) |              |                 |               |
|------------------------------------------|--------------|-----------------|---------------|
| <b>48</b>                                | <b>0.0</b> g | 1 <sub>mg</sub> | <b>12.7</b> g |
| calories                                 | SAT FAT      | sodium          | carbs         |

Allergens