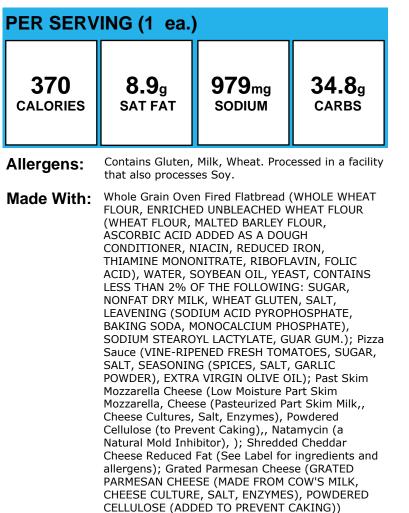

### Build-to-Order Mediterranean Sub

| PER SERVING (1 sandwich) |         |        |       |
|--------------------------|---------|--------|-------|
| CALORIES                 | g       | mg     | g     |
|                          | SAT FAT | SODIUM | CARBS |

Allergens:

Made With: