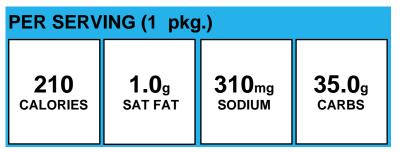

## **Apple Frudel Stick**

| PER SERVING (1 pkg.) |                      |  |  |  |
|----------------------|----------------------|--|--|--|
| 175<br>calories      | 175 0.8g 216mg 30.4g |  |  |  |

Allergens: Contains Gluten, Milk, Wheat.