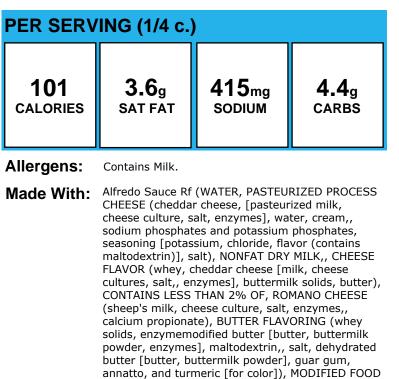

## Alfredo Cheese Sauce

| PER SERVING (1/2 c.) |              |                   |              |
|----------------------|--------------|-------------------|--------------|
| 201                  | <b>7.2</b> g | 831 <sub>mg</sub> | <b>8.7</b> g |
| CALORIES             | SAT FAT      | sodium            | carbs        |

Allergens: Contains Milk.

Made With: Alfredo Sauce Rf (WATER, PASTEURIZED PROCESS CHEESE (cheddar cheese, [pasteurized milk, cheese culture, salt, enzymes], water, cream,, sodium phosphates and potassium phosphates, seasoning [potassium, chloride, flavor (contains maltodextrin)], salt), NONFAT DRY MILK,, CHEESE FLAVOR (whey, cheddar cheese [milk, cheese cultures, salt,, enzymes], buttermilk solids, butter), CONTAINS LESS THAN 2% OF, ROMANO CHEESE (sheep's milk, cheese culture, salt, enzymes,, calcium propionate), BUTTER FLAVORING (whey solids, enzymemodified butter [butter, buttermilk powder, enzymes], maltodextrin,, salt, dehydrated butter [butter, buttermilk powder], guar gum, annatto, and turmeric [for color]), MODIFIED FOOD STARCH, SODIUM, PHOSPHATES AND POTASSIUM PHOSPHATES, DEHYDRATED, GARLIC, SPICES, CITRIC ACID.)