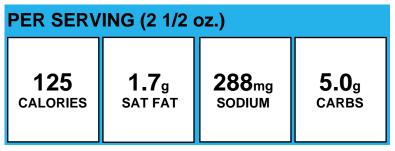

### **American-style Meat Combination**

| PER SERVING (1 5/8 oz.) |         |        |       |
|-------------------------|---------|--------|-------|
| CALORIES                | g       | mg     | g     |
|                         | SAT FAT | SODIUM | CARBS |