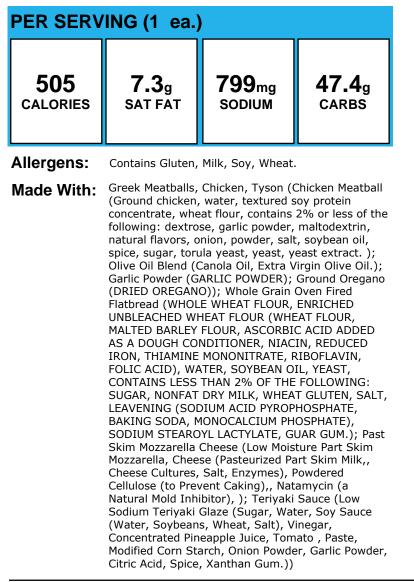

# **Buffalo Chicken Flatbread Roll Up**

| PER SERVING (1 ea.) |              |                |               |
|---------------------|--------------|----------------|---------------|
| 402                 | <b>6.4</b> g | <b>1362</b> mg | <b>37.3</b> g |
| CALORIES            | SAT FAT      | SODIUM         | carbs         |

Allergens: Contains Gluten, Milk, Soy, Wheat.

Made With: Buffalo Chicken, Tyson popcorn, Franks hot sauce (12 pieces=4.6 oz=2 oz M/MA+1 oz grain), Recipe (Popcorn Chicken, Tyson (12 pieces = 3.36 oz = 2 oz M/MA + 1 oz eq grain), Recipe (Chick Popcorn (Chicken, water, textured soy protein concentrate, isolated soy protein with less than 2% lecithin, chicken type flavor [brown sugar, yeast extract, onion powder,, maltodextrin, canola oil, carrot powder, garlic powder, silicon dioxide (anticaking agent), citric acid, spice, salt, vegetable stock (carrot, onion, celery), natural flavor],, sodium phosphates.BREADED WITH: Whole wheat flour, enriched wheat flour (wheat flour, niacin, reduced iron, thiamine mononitrate, riboflavin, folic acid), water,, salt, wheat gluten, sugar, dried onion, dried garlic, torula yeast, dextrose, spice, dried yeast, paprika extract (color) turmeric extract (color). Breading set in vegetable, oil.)); Franks Red Hot Sauce (AGED CAYENNE RED PEPPERS, VINEGAR, WATER, SALT AND GARLIC POWDER.)); Whole Grain Oven Fired Flatbread (WHOLE WHEAT FLOUR, ENRICHED UNBLEACHED WHEAT FLOUR (WHEAT FLOUR, MALTED BARLEY FLOUR, ASCORBIC ACID ADDED AS A DOUGH CONDITIONER, NIACIN, REDUCED IRON, THIAMINE MONONITRATE, RIBOFLAVIN, FOLIC ACID), WATER, SOYBEAN OIL, YEAST, CONTAINS LESS THAN 2% OF THE FOLLOWING: SUGAR, NONFAT DRY MILK, WHEAT GLUTEN, SALT, LEAVENING (SODIUM ACID PYROPHOSPHATE, BAKING SODA, MONOCALCIUM PHOSPHATE), SODIUM STEAROYL LACTYLATE, GUAR GUM.); Shredded Cheddar Cheese Reduced Fat (See Label f