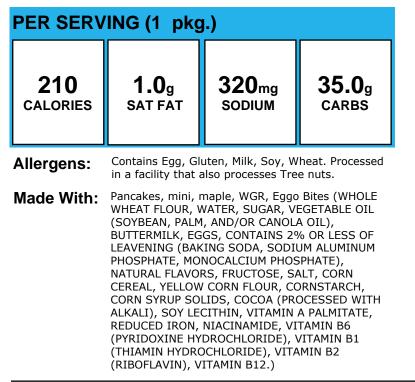

## **Blueberry Pancake Bites**

Allergens: Contains Egg, Gluten, Milk, Soy, Wheat.

Made With: Pancakes, mini, blueberry, WGR, Eggo Bites (WHOLE WHEAT FLOUR, WATER, SUGAR, VEGETABLE OIL (SOYBEAN, PALM, PALM KERNEL, AND/OR CANOLA OIL), BUTTERMILK, EGGS, CONTAINS 2% OR LESS OF LEAVENING (BAKING SODA, SODIUM ALUMINUM PHOSPHATE, MONOCALCIUM PHOSPHATE), FRUCTOSE, SALT, NATURAL FLAVORS, CORN CEREAL, YELLOW CORN FLOUR, CORNSTARCH, CORN SYRUP SOLIDS, BLACK CARROT JUICE CONCENTRATE FOR COLOR, BLUEBERRY JUICE CONCENTRATE FOR COLOR, SOY LECITHIN, VITAMIN A PALMITATE, REDUCED IRON, NIACINAMIDE, VITAMIN B6 (PYRODOXINE HYDROCHLORIDE), VITAMIN B1 (THIAMIN HYDROCHLORIDE), VITAMIN B2 (RIBOFLAVIN), VITAMIN B12.)