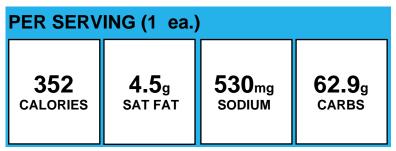

# **BBQ Chick'n Sandwich**

| PER SERVING (1 sandwich) |              |                    |               |
|--------------------------|--------------|--------------------|---------------|
| <b>398</b>               | <b>1.3</b> g | 1050 <sub>mg</sub> | <b>58.1</b> g |
| CALORIES                 | SAT FAT      | sodium             | carbs         |