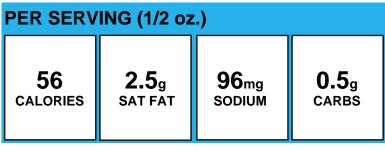

, SUGAR, HYDROLYZED SOY AND CORN PROTEIN, PAPRIKA, GARLIC POWDER, POWDERED CELLULOSE.)



# Scrambled Eggs

| PER SERVING (1/4 c.) |                         |                                                     |                       |  |
|----------------------|-------------------------|-----------------------------------------------------|-----------------------|--|
| 93<br>CALORIES       | <b>2.0</b> g<br>SAT FAT | <b>87</b> mg<br>SODIUM                              | <b>0.0</b> g<br>carbs |  |
| Allergens:           | Contains Egg.           |                                                     |                       |  |
| Made With:           |                         | ble Egg, Citric Acid<br>For Citric Acid. Ci<br>pr.) |                       |  |

# **Shredded Cheddar Cheese**



Allergens: Contains Milk.

Made With: Yellow Cheddar Cheese (Cheddar Cheese (Cultured Pasteurized, Milk, Salt, Enzymes, Color Added [If, Colored], Anticake (Potato Starch, , Powdered Cellulose))

## **Shredded Lettuce**

| PER SERVING (1/4 cup shredded) |              |                 |              |
|--------------------------------|--------------|-----------------|--------------|
| <b>3</b>                       | <b>0.0</b> g | 2 <sub>mg</sub> | <b>0.5</b> g |
| CALORIES                       | SAT FAT      | SODIUM          | carbs        |

Allergens:

Made With: Shredded Lettuce (ICEBERG LETTUCE)

### **Shredded Yellow Cheddar Cheese**



Made With: Shredded Cheddar Cheese Reduced Fat (See Label for ingredients and allergens)

### **Skim Milk**

| PER SERVING (1 Half Pint) |