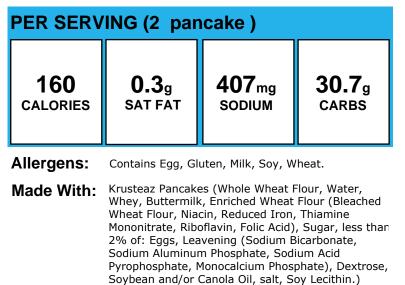

Allergens:

Made With:

#### Build-to-Order, Mediterranean Bowl

| PER SERVING (1 bowl) |         |        |       |
|----------------------|---------|--------|-------|
| CALORIES             | g       | mg     | g     |
|                      | SAT FAT | SODIUM | CARBS |

Allergens:

## **Builld-to-Order Asian Rice Bowl**



Allergens:

Made With:

## **Burger Topping**



#### Allergens:

Made With: Lettuce, Iceburg, shredded, ready-to-serve (Shredded Lettuce (ICEBERG LETTUCE)); Dill Pickle (CUCUMBERS, WATER, VINEGAR, SALT, ALUM, CALCIUM CHLORIDE, SODIUM BENZOATE AND POTASSIUM SORBATE (PRESERVATIVE), NATURAL FLAVORS, POLYSORBATE 80, YELLOW 5, BLUE 1.); Tomatoes, fresh, 1/8-inch sliced, ready-to-serve (2.5 slices = 1/8 cup red veg), Recipe (Tomato (TOMATO))

#### **Buttermilk Pancakes**



### **Buttery Whole Grain Toast**

| PER SERVING (1 slice) |              |                   |               |
|-----------------------|--------------|-------------------|---------------|
| 95                    | <b>0.8</b> g | 125 <sub>mg</sub> | <b>14.3</b> g |
| CALORIES              | SAT FAT      | sodium            | carbs         |

Allergens: Contains Gluten, Milk, Soy, Wheat.

Made With: 51%WWW Sandwich Bread (WHOLE WHEAT FLOUR, ENRICHED UNBLEACHED WHEAT FLOUR (WHEAT FLOUR, MALTED BARLEY FLOUR, NIACIN, REDUCED IRON, THIAMINE MONONITRATE, RIBOFLAVIN AND FOLIC ACID), WATER, YEAST, VITAL WHEAT GLUTEN, SUGAR, CONTAINS 2% OR LESS OF EACH OF THE FOLLOWING: SOYBEAN OIL, SALT, XANTHAN GUM, YEAST NUTRIENT (AMMONIUM SULFATE), DOUGH CONDITIONERS (SODIUM STEAROYL LACTYLATE, ASCORBIC ACID)