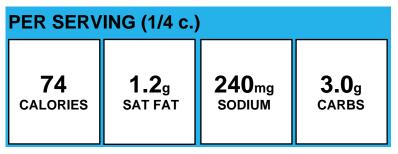

### Aztec Corn

| PER SERVING (1/2 c.) |              |                  |               |
|----------------------|--------------|------------------|---------------|
| 92                   | <b>0.1</b> g | 52 <sub>mg</sub> | <b>18.0</b> g |
| CALORIES             | SAT FAT      | sodium           | carbs         |