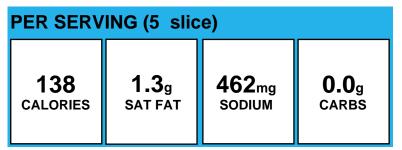

## American-Style Meat Combo

| PER SERVING (4 slice) |              |                   |              |
|-----------------------|--------------|-------------------|--------------|
| <b>93</b>             | <b>0.8</b> g | 453 <sub>mg</sub> | <b>1.0</b> g |
| calories              | SAT FAT      | sodium            | carbs        |