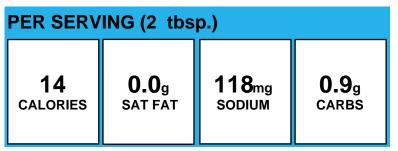

|                         |                        |  |  |
| Made With:              | Skim Milk (Fat Free Milk, Vitamins A & D<br>Added) |                         |                        |  |  |

### **Skim Milk**

| PER SERVING (1 Carton)    |                         |                             |                        |  |
|---------------------------|-------------------------|-----------------------------|------------------------|--|
| <b>80</b><br>calories     | <b>0.0</b> g<br>SAT FAT | 105 <sub>mg</sub><br>sodium | <b>12.0</b> g<br>carbs |  |
| Allergens: Contains Milk. |                         |                             |                        |  |

Made With: Skim Milk (Fat Free Milk with Vitamin A Palmitate and D3 Added. )

# **Sliced Black Olives**



### Allergens:

| Made With: | Sliced Black Olives (RIPE OLIVES, WATER, SEA<br>SALT, FERROUS GLUCONATE (AN IRON<br>DERIVATIVE)) |
|------------|--------------------------------------------------------------------------------------------------|
|            | SALT, FERROUS GLUCONATE (AN IRON                                                                 |

### **Sliced Deli Turkey**



### Allergens:

Made With: Roast Turkey Breast (Turkey Breast, White Turkey, Turkey Broth, Contains 2% or Less Modified Food Starch, Potassium Chloride, Sodium Phosphate, Salt, Rosemary Extract)

# **Sliced Red Onion**



Allergens:

Made With: Red Onion (RED ONION)

### **Sliced Turkey Ham**



Allergens:

Made With: Deli Turkey Ham (Turkey Thigh Meat, Water, Contains 2% Or Less Lite Salt (Potassium Chlor