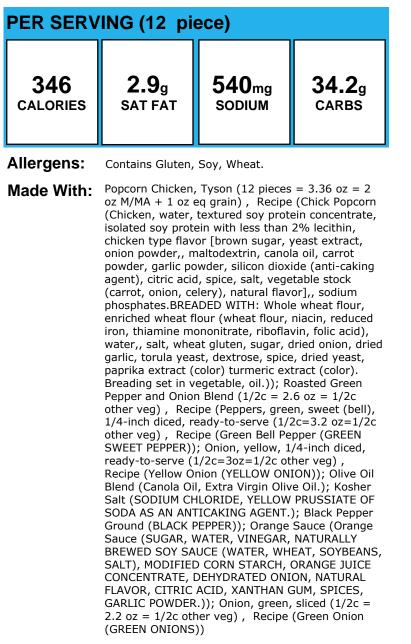

# **Buffalo Chicken Flatbread Roll Up**

| PER SERVING (1 ea.) |              |                |               |
|---------------------|--------------|----------------|---------------|
| 402                 | <b>6.4</b> g | <b>1362</b> mg | <b>37.3</b> g |
| CALORIES            | SAT FAT      | SODIUM         | carbs         |

Allergens: Contains Gluten, Milk, Soy, Wheat.

Made With: Buffalo Chicken, Tyson popcorn, Franks hot sauce (12 pieces=4.6 oz=2 oz M/MA+1 oz grain), Recipe (Popcorn Chicken, Tyson (12 pieces = 3.36 oz = 2 oz M/MA + 1 oz eq grain), Recipe (Chick Popcorn (Chicken, water, textured soy protein concentrate, isolated soy protein with less than 2% lecithin, chicken type flavor [brown sugar, yeast extract, onion powder,, maltodextrin, canola oil, carrot powder, garlic powder, silicon dioxide (anticaking agent), citric acid, spice, salt, vegetable stock (carrot, onion, celery), natural flavor],, sodium phosphates.BREADED WITH: Whole wheat flour, enriched wheat flour (wheat flour, niacin, reduced iron, thiamine mononitrate, riboflavin, folic acid), water,, salt, wheat gluten, sugar, dried onion, dried garlic, torula yeast, dextrose, spice, dried yeast, paprika extract (color) turmeric extract (color). Breading set in vegetable, oil.)); Franks Red Hot Sauce (AGED CAYENNE RED PEPPERS, VINEGAR, WATER, SALT AND GARLIC POWDER.)); Whole Grain Oven Fired Flatbread (WHOLE WHEAT FLOUR, ENRICHED UNBLEACHED WHEAT FLOUR (WHEAT FLOUR, MALTED BARLEY FLOUR, ASCORBIC ACID ADDED AS A DOUGH CONDITIONER, NIACIN, REDUCED IRON, THIAMINE MONONITRATE, RIBOFLAVIN, FOLIC ACID), WATER, SOYBEAN OIL, YEAST, CONTAINS LESS THAN 2% OF THE FOLLOWING: SUGAR, NONFAT DRY MILK, WHEAT GLUTEN, SALT, LEAVENING (SODIUM ACID PYROPHOSPHATE, BAKING SODA, MONOCALCIUM PHOSPHATE), SODIUM STEAROYL LACTYLATE, GUAR GUM.); Shredded Cheddar Cheese Reduced Fat (See Label f