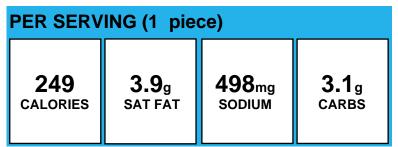

IVE.); Egg Patty (Whole Eggs, Water, Soybean Oil, Modified Food Starch, Whey Solids, Salt, Nonfat Dried Milk, Citric, Acid); Onion, green, sliced (1/2c = 2.2 oz = 1/2c other veg), Recipe (Green Onion (GREEN ONIONS)); Garlic Powder (GARLIC POWDER); Ginger Ground (GROUND GINGER); Pan Spray (Canola Oil, Phosphated Mono & Diglycerides, Propellant.)

#### From the Garden Bar



Allergens:

Made With:

#### Fruit-Topped Waffle Breakfast Plate

| PER SERVING (1 plate) |         |        |       |
|-----------------------|---------|--------|-------|
| CALORIES              | g       | mg     | g     |
|                       | SAT FAT | SODIUM | CARBS |

Allergens:

Made With:

# Garden Noodle Grain Bowl



Allergens:

#### Garden Salad



Allergens:

Made With:



# **Glazed Chicken Drumstick**



#### Allergens:

Made With: Chicken Drumstick Glz Ckd, WM (Chicken drumsticks, water, contains 2% or less of the following: caramelized sugar, garlic powder, maltodextrin, modified corn starch, chicken type flavor [brown sugar,, yeast extract, onion powder, maltodextrin, canola oil, carrot powder, garlic powder, citric acid, spice, salt, vegetable stock (carrot, onion, celery), natural flavor], natural, flavors, onion powder, salt, sodium phosphates, sugar, xanthan gum, yeast extract. Blanched in vegetable oil., )

#### Golden Hash Brown Rounds



#### Allergens:

Made With: Hash Brown, potato, rounds, McCain (POTATOES, VEGETABLE OIL (CONTAINS ONE OR MORE OF THE FOLLOWING OILS: CANOLA, SOYBEAN, COTTONSEED, SUNFLOWER, CORN), MODIFIED CELLULOSE, DEXTROSE, NATURAL FLAVOR, SALT, SODIUM ACID