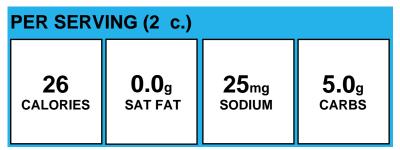

### Banana

| PER SERVING (1/4 medium (7" to 7-7/8"<br>long)) |  |  |  |  |  |
|-------------------------------------------------|--|--|--|--|--|
| 26<br>calories                                  |  |  |  |  |  |
| Allergener                                      |  |  |  |  |  |