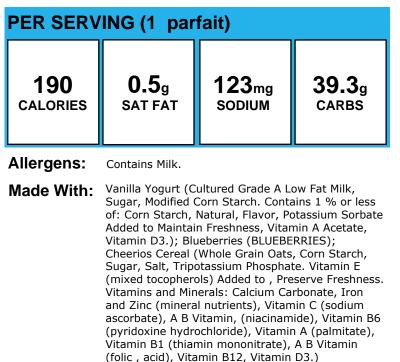

### **Blueberry Patch Parfait**

Vitamin D3.); Blueberries (BLUEBERRIES); Classic Granola (Whole grain rolled oats, cane sugar, whole grain brown rice flour, mixed fruit blend concentrate (pineapple, pear, peach), oat flour, vanilla extract (vanilla bean extractives, alcohol, water), vitamin E)

### **Blueberry Patch Parfait**

Made With: Sugar, Modified Corn Starch. Contains 1 % or less of: Corn Starch, Natural, Flavor, Potassium Sorbate Added to Maintain Freshness, Vitamin A Acetate, Vitamin D3.); Wild Blueberries (BLUEBERRIES); Oats & amp; Honey Crunch Granola (Whole Grain Oats, Sugar, Canola and/or Sunflower Oil, Rice Flour, Honey, Brown Sugar Syrup, Salt, Baking Soda, , Soy Lecithin, Natural Flavor.)