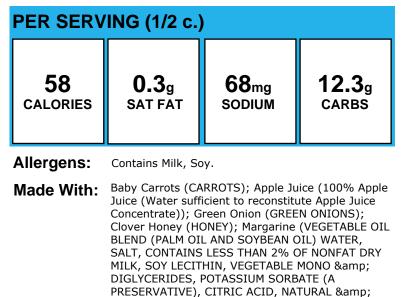

### **Apple Glazed Baby Carrots**

ARTIFICIAL FLAVOR, BETA CAROTENE (COLOR), VITAMIN A PALMITATE ADDED. ); Black Pepper

Ground (BLACK PEPPER)

### **Baby Carrots**

| PER SERVING (1/2 c.) |              |                  |              |  |
|----------------------|--------------|------------------|--------------|--|
| <b>25</b>            | <b>0.0</b> g | 57 <sub>mg</sub> | <b>6.0</b> g |  |
| calories             | SAT FAT      | sodium           | carbs        |  |

#### Allergens:

Made With: Baby Carrots (CARROTS)