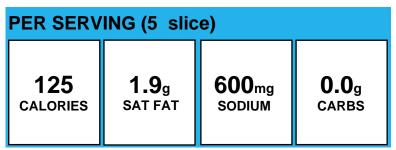

## **American Cheese Slice**

| PER SERVING (1 oz.)            |                         |                             |                       |  |
|--------------------------------|-------------------------|-----------------------------|-----------------------|--|
| 110<br>calories                | <b>5.0</b> g<br>SAT FAT | 270 <sub>mg</sub><br>SODIUM | <b>2.0</b> g<br>carbs |  |
| Allergens: Contains Milk, Soy. |                         |                             |                       |  |