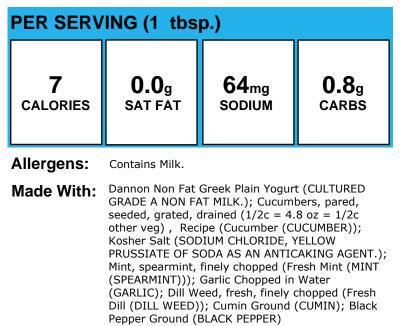

### **Blueberry Patch Parfait**

Vitamin D3.); Blueberries (BLUEBERRIES); Classic Granola (Whole grain rolled oats, cane sugar, whole grain brown rice flour, mixed fruit blend concentrate (pineapple, pear, peach), oat flour, vanilla extract (vanilla bean extractives, alcohol, water), vitamin E)

### **Blueberry Patch Parfait**

Made With: Sugar, Modified Corn Starch. Contains 1 % or less of: Corn Starch, Natural, Flavor, Potassium Sorbate Added to Maintain Freshness, Vitamin A Acetate, Vitamin D3.); Wild Blueberries (BLUEBERRIES); Oats & amp; Honey Crunch Granola (Whole Grain Oats, Sugar, Canola and/or Sunflower Oil, Rice Flour, Honey, Brown Sugar Syrup, Salt, Baking Soda, , Soy Lecithin, Natural Flavor.)