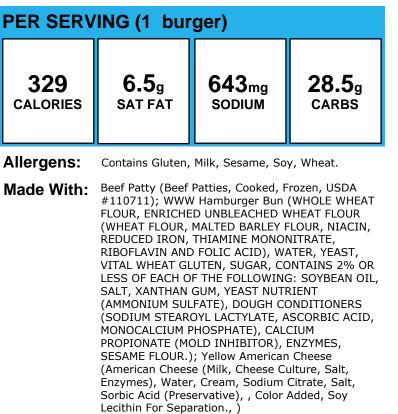

### **100% Beef Cheeseburger**

| PER SERVING (1 burger) |              |                   |               |
|------------------------|--------------|-------------------|---------------|
| 338                    | <b>6.5</b> g | 545 <sub>mg</sub> | <b>29.0</b> g |
| CALORIES               | SAT FAT      | sodium            | carbs         |

Allergens: Contains Gluten, Milk, Sesame, Soy, Wheat.

Made With: Beef Patty (Beef Patties, Cooked, Frozen, USDA #110711); WWW Hamburger Bun (WHOLE WHEAT FLOUR, ENRICHED UNBLEACHED WHEAT FLOUR (WHEAT FLOUR, MALTED BARLEY FLOUR, NIACIN, REDUCED IRON, THIAMINE MONONITRATE, RIBOFLAVIN AND FOLIC ACID), WATER, YEAST, VITAL WHEAT GLUTEN, SUGAR, CONTAINS 2% OR LESS OF EACH OF THE FOLLOWING: SOYBEAN OIL, SALT, XANTHAN GUM, YEAST NUTRIENT (AMMONIUM SULFATE), DOUGH CONDITIONERS (SODIUM STEAROYL LACTYLATE, ASCORBIC ACID, MONOCALCIUM PHOSPHATE), CALCIUM PROPIONATE (MOLD INHIBITOR), ENZYMES, SESAME FLOUR.); American Cheese (CULTURED MILK AND SKIM MILK, WATER, CREAM, SODIUM CITRATE, SALT, SODIUM PHOSPHATE, SORBIC ACID (PRESERVATIVE), CITRIC ACID, ARTIFICIAL COLOR, ACETIC ACID, ENZYMES, SOY LECITHIN.)