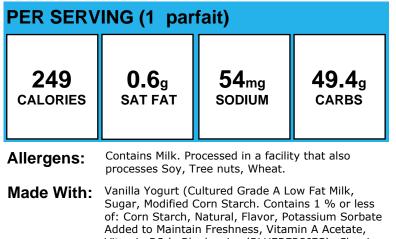

### **Berry Patch Smoothie**

| PER SERVING (1 c.) |              |                  |               |
|--------------------|--------------|------------------|---------------|
| 154                | <b>0.3</b> g | 61 <sub>mg</sub> | <b>32.8</b> g |
| calories           | SAT FAT      | sodium           | carbs         |

Allergens: Contains Milk.

Made With: Low Fat Strawberry Yogurt (Cultured Grade A Low Fat Milk, Sugar, Modified Corn Starch. Contains 1 % or less of: Natural Flavor, Corn, Starch, Citric Acid, Vegetable Juice (for color), Potassium Sorbate Added to Maintain Freshness, Vitamin A Acetate, Vitamin D3.); Unsweetened Apple Sauce (Apples, water and ascorbic acid (Vitamin C) to maintain color. ); Apple Juice (100% Apple Juice (Water sufficient to reconstitute Apple Juice Concentrate))