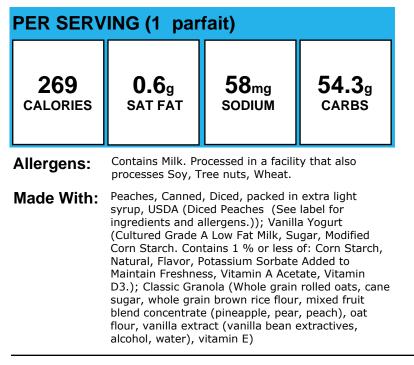

### **Blueberry Patch Parfait**

Vitamin D3.); Blueberries (BLUEBERRIES); Classic Granola (Whole grain rolled oats, cane sugar, whole grain brown rice flour, mixed fruit blend concentrate (pineapple, pear, peach), oat flour, vanilla extract (vanilla bean extractives, alcohol, water), vitamin E)

### **Blueberry Patch Parfait**

Made With: Sugar, Modified Corn Starch. Contains 1 % or less of: Corn Starch, Natural, Flavor, Potassium Sorbate Added to Maintain Freshness, Vitamin A Acetate, Vitamin D3.); Wild Blueberries (BLUEBERRIES); Oats & amp; Honey Crunch Granola (Whole Grain Oats, Sugar, Canola and/or Sunflower Oil, Rice Flour, Honey, Brown Sugar Syrup, Salt, Baking Soda, , Soy Lecithin, Natural Flavor.)