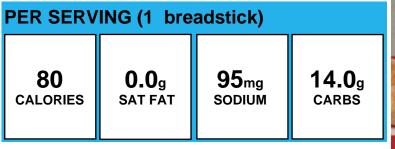

#### Breadstick

- Allergens: Contains Gluten, Soy, Wheat. May contain Egg, Milk.
- Made With: Whole Grain Breadstick (WATER, WHOLE WHEAT FLOUR, ENRICHED UNBLEACHED WHEAT FLOUR (WHEAT FLOUR, NIACIN, IRON AS FERROUS SULFATE, THIAMINE MONONITRATE, ENZYME, RIBOFLAVIN, FOLIC ACID), YEAST, SUGAR, WHEAT GLUTEN, CONTAINS LESS THAN 2% OF THE FOLLOWING: FRUCTOSE, SOYBEAN OIL, OAT FIBER, SEA SALT, HONEY, SOY LECITHIN, NATURAL FLAVOR, ENZYMES (CONTAINS WHEAT), ASCORBIC ACID, SALT.); Pan Spray (Canola Oil, Phosphated Mono & amp; Diglycerides, Propellant.)