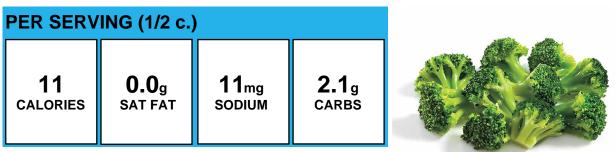

### **Baby Carrots**

| PER SERVING (1/2 c.) |              |                  |              |  |
|----------------------|--------------|------------------|--------------|--|
| <b>25</b>            | <b>0.0</b> g | 57 <sub>mg</sub> | <b>6.0</b> g |  |
| calories             | SAT FAT      | sodium           | carbs        |  |