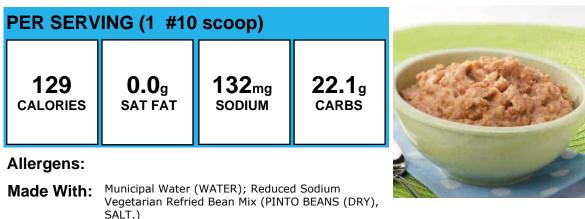

### Bean and Cheese Enchilada

| PER SERVING (1 enchilada) |              |                   |               |
|---------------------------|--------------|-------------------|---------------|
| <b>197</b>                | <b>2.8</b> g | 386 <sub>mg</sub> | <b>26.2</b> g |
| calories                  | SAT FAT      | SODIUM            | carbs         |

Allergens: Contains Gluten, Milk, Soy, Wheat.

Made With: Refried Beans, pinto, vegetarian (1/2c = 1/2c)legume veg or 2 oz M/MA) , Recipe (Municipal Water (WATER); Reduced Sodium Vegetarian Refried Bean Mix (PINTO BEANS (DRY), SALT.)); Whole Wheat Tortilla (Whole wheat flour, Enriched unbleached flour (Wheat flour,, Niacin, Reduced iron, Thiamine mononitrate, Riboflavin and Folic acid), Water, Vegetable, shortening (Contains one or more of the following: Palm oil and/or corn oil), Contains 2% or, less of the following: Salt, Aluminum-free leavening (Sodium acid pyrophosphate, Sodium, bicarbonate, Corn starch, Monocalcium phosphate), Wheat protein, Preservatives (Calcium, propionate, Sorbic acid), Dough conditioner (Fumaric acid, Xanthan gum Mono- and, Diglycerides, Sodium metabisulphite)., ); Queso Blanco (CHEDDAR CHEESE (pasteurized milk, cheese culture, salt, enzymes), WATER, TOMATILLOS (with citric, acid), GREEN CHILES (with citric acid), CONTAINS LESS THAN 2% OF SODIUM PHOSPHATES AND , POTASSIUM PHOSPHATES, MODIFIED FOOD STARCH, CREAM, JALAPENO PEPPERS (with salt, , acetic acid, water, calcium chloride), SEASONING (potassium chloride, flavor [contains maltodextrin]), , ONIONS, SALT, DEHYDRATED GARLIC, DEHYDRATED CILANTRO, CITRIC ACID.); Enchilada Sauce (WATER, CRUSHED TOMATOES (WATER, CRUSHED TOMATO CONCENTRATE), MODIFIED FOOD STARCH, SPICE, VEGETABLE OIL (CORN, AND/OR CANOLA), SALT, DEHYDRATED ONIONS, DEHYDRATED GARLIC, CITRIC ACID, SODIUM BENZOATE (PRESERVATIVE).); Enchilada Sauce (WATER, CRUSHED TOMATOES (WATER, CRUSHED TOMATO CONCENTRATE), MODIFIED FOOD STARCH, SPICE, VEGETABLE OIL (CORN, AND/OR CANOLA), SALT, DEHYDRATED ONIONS, DEHYDRATED GARLIC, CITRIC ACID, SODIUM BENZOATE (PRESERVATIVE).); Shredded Cheddar Cheese Reduced Fat (See Label for ingredients and allergens); Green Onion (GREEN ONIONS)