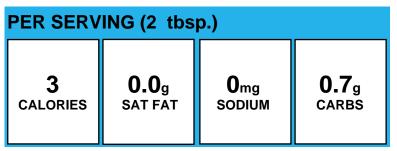

Whole Grain Corn, Water Vegetable Oil (Cottonseed, Corn, and/or Sunflower))

# **Crispy Garden Bowl**

| PER SERVING (1 bowl) |         |        |       |
|----------------------|---------|--------|-------|
| CALORIES             | g       | mg     | g     |
|                      | SAT FAT | SODIUM | CARBS |

Allergens:

Made With:

# **Crispy Whole Apple**

| PER SERVING (1 extra small (2-1/2" dia)) |              |                 |               |
|------------------------------------------|--------------|-----------------|---------------|
| <b>48</b>                                | <b>0.0</b> g | 1 <sub>mg</sub> | <b>12.7</b> g |
| calories                                 | SAT FAT      | sodium          | carbs         |

Allergens:

Made With: Apple (APPLE)

## **Diced Cucumber**



Allergens:

Made With: Cucumber (CUCUMBER)

## **Diced Green Bell Peppers**



Allergens:

Made With: Green Bell Pepper (GREEN SWEET PEPPER)

## **Diced Peaches**

| PER SERVING (1/2 c.) |              |                 |               |
|----------------------|--------------|-----------------|---------------|
| <b>59</b>            | <b>0.0</b> g | 5 <sub>mg</sub> | <b>13.8</b> g |
| calories             | SAT FAT      | SODIUM          | carbs         |

Allergens:

Made With: Diced Peaches (See label for ingredients and allergens.)

#### **Diced Peaches**

| PER SERVING (2 tbsp.) |              |                 |              |
|-----------------------|--------------|-----------------|--------------|
| <b>19</b>             | <b>0.0</b> g | 2 <sub>mg</sub> | <b>5.1</b> g |
| calories