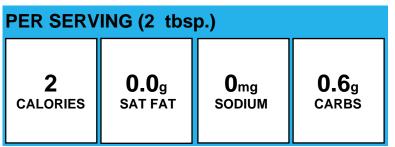

### **Blueberries**

| PER SERVING (2 tbsp.) |              |             |              |
|-----------------------|--------------|-------------|--------------|
| <b>10</b>             | <b>0.0</b> g | <b>O</b> mg | <b>2.2</b> g |
| calories              | SAT FAT      | SODIUM      | carbs        |

Allergens:

Made With: Blueberries (BLUEBERRIES)