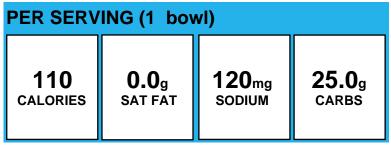

# Banana Berry Smoothie Bowl

| PER SERVING (1 bowl) |         |        |       |
|----------------------|---------|--------|-------|
| CALORIES             | g       | mg     | g     |
|                      | SAT FAT | SODIUM | CARBS |

Allergens:

Made With: