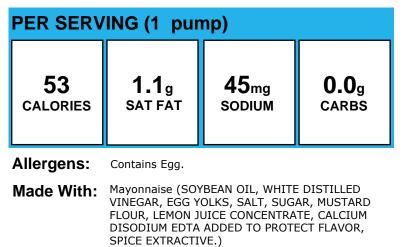

Allergens: Contains Egg, Milk, Soy.

Made With: Reduced Calorie Ranch Dressing (WATER, CULTURED LOWFAT BUTTERMILK, CORN SYRUP, SOYBEAN OIL, RANCH SEASONING & amp; SPICES (SALT, FOOD STARCH-MODIFIED, MONOSODIUM GLUTAMATE, SUGAR, DRIED GARLIC, DRIED ONION, NATURAL AND ARTIFICIAL FLAVOR [INCLUDES MILK, SOYBEAN], WHEY PROTEIN CONCENTRATE, CORN SYRUP, SPICES, XANTHAN GUM, SORBIC ACID AND CALCIUM DISODIUM EDTA AS PRESERVATIVES, CITRIC ACID, CALCIUM STEARATE), DISTILLED VINEGAR, CONTAINS LESS THAN 2% OF EGG YOLKS, CULTURED BUTTERMILK, WHEY, FOOD STARCH-MODIFIED, SALT, NATURAL FLAVOR (INCLUDES MILK), PHOSPHORIC ACID, SODIUM BENZOATE AND POTASSIUM SORBATE (AS PRESERVATIVES), ARTIFICIAL COLOR, PROPYLENE GLYCOL ALGINATE, XANTHAN GUM, CALCIUM DISODIUM EDTA ADDED TO PROTECT FLAVOR. ); Franks Red Hot Sauce (AGED CAYENNE RED PEPPERS, VINEGAR, WATER, SALT AND GARLIC POWDER.); Cayenne Pepper (CAYENNE PEPPER); Cilantro, finely chopped (1/2c=0.28 oz=1/4c dark green veg), Recipe (Fresh Cilantro (CILANTRO LEAVES))