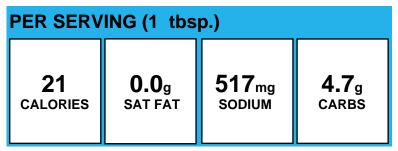

### **Barbecue Sauce**

| PER SERVING (1 tbsp.) |              |                   |              |  |
|-----------------------|--------------|-------------------|--------------|--|
| 15                    | <b>0.0</b> g | 235 <sub>mg</sub> | <b>3.5</b> g |  |
| calories              | SAT FAT      | SODIUM            | carbs        |  |

#### Allergens:

Made With: Smokey BBQ Sauce (TOMATO PUREE (WATER, TOMATO PASTE), DISTILLED VINEGAR, SUGAR, SALT, MUSTARD BRAN, CONTAINS LESS THAN 2% OF CORN STARCH, NATURAL HICKORY SMOKE FLAVOR, SPICES, MOLASSES, GARLIC\*, CELERY SEED, NATURAL FLAVORS, TAMARIND CONCENTRATE. \*DEHYDRATED)