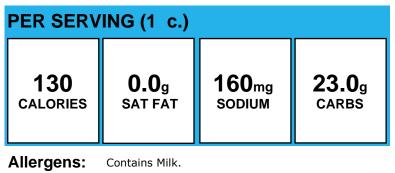

### **Kidney Beans**

Allergens:

Made With: Low Sodium Kidney Beans (PREPARED KIDNEY BEANS, WATER, SUGAR, DEXTROSE, SALT, CALCIUM CHLORIDE (FIRMING AGENT), AND DISODIUM EDTA (PROMOTES COLOR RETENTION).)