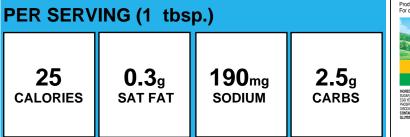

### **Barbecue Sauce**

| PER SERVING (1 tbsp.) |              |                   |              |  |
|-----------------------|--------------|-------------------|--------------|--|
| 15                    | <b>0.0</b> g | 235 <sub>mg</sub> | <b>3.5</b> g |  |
| calories              | SAT FAT      | SODIUM            | carbs        |  |

#### Allergens:

Made With: Smokey BBQ Sauce (TOMATO PUREE (WATER, TOMATO PASTE), DISTILLED VINEGAR, SUGAR, SALT, MUSTARD BRAN, CONTAINS LESS THAN 2% OF CORN STARCH, NATURAL HICKORY SMOKE FLAVOR, SPICES, MOLASSES, GARLIC\*, CELERY SEED, NATURAL FLAVORS, TAMARIND CONCENTRATE. \*DEHYDRATED)