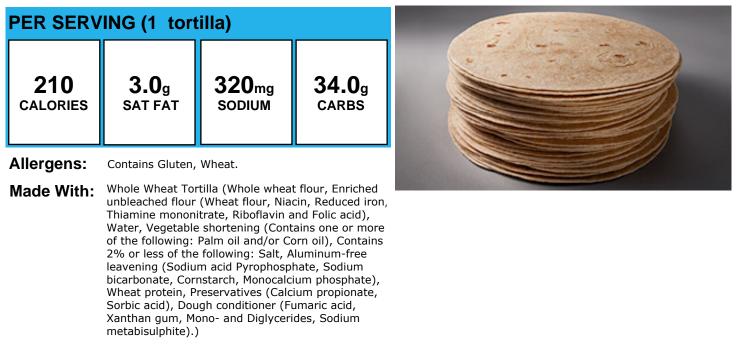

Allergens: Contains Gluten, Milk, Soy, Wheat.

Made With: Refried Beans, pinto, vegetarian (1/2c = 1/2c)legume veg or 2 oz M/MA) , Recipe (Municipal Water (WATER); Reduced Sodium Vegetarian Refried Bean Mix (PINTO BEANS (DRY), SALT.)); Whole Wheat Tortilla (Whole wheat flour, Enriched unbleached flour (Wheat flour,, Niacin, Reduced iron, Thiamine mononitrate, Riboflavin and Folic acid), Water, Vegetable, shortening (Contains one or more of the following: Palm oil and/or corn oil), Contains 2% or, less of the following: Salt, Aluminum-free leavening (Sodium acid pyrophosphate, Sodium, bicarbonate, Corn starch, Monocalcium phosphate), Wheat protein, Preservatives (Calcium, propionate, Sorbic acid), Dough conditioner (Fumaric acid, Xanthan gum Mono- and, Diglycerides, Sodium metabisulphite)., ); Queso Blanco (CHEDDAR CHEESE (pasteurized milk, cheese culture, salt, enzymes), WATER, TOMATILLOS (with citric, acid), GREEN CHILES (with citric acid), CONTAINS LESS THAN 2% OF SODIUM PHOSPHATES AND , POTASSIUM PHOSPHATES, MODIFIED FOOD STARCH, CREAM, JALAPENO PEPPERS (with salt, , acetic acid, water, calcium chloride), SEASONING (potassium chloride, flavor [contains maltodextrin]), , ONIONS, SALT, DEHYDRATED GARLIC, DEHYDRATED CILANTRO, CITRIC ACID.); Enchilada Sauce (WATER, CRUSHED TOMATOES (WATER, CRUSHED TOMATO CONCENTRATE), MODIFIED FOOD STARCH, SPICE, VEGETABLE OIL (CORN, AND/OR CANOLA), SALT, DEHYDRATED ONIONS, DEHYDRATED GARLIC, CITRIC ACID, SODIUM BENZOATE (PRESERVATIVE).); Enchilada Sauce (WATER, CRUSHED TOMATOES (WATER, CRUSHED TOMATO CONCENTRATE), MODIFIED FOOD STARCH, SPICE, VEGETABLE OIL (CORN, AND/OR CANOLA), SALT, DEHYDRATED ONIONS, DEHYDRATED GARLIC, CITRIC ACID, SODIUM BENZOATE (PRESERVATIVE).); Shredded Cheddar Cheese Reduced Fat (See Label for ingredients and allergens); Green Onion (GREEN ONIONS)

Allergens: Contains Gluten, Milk, Soy, Wheat.

Made With: Whole Wheat Tortilla (Whole wheat flour, Enriched unbleached flour (Wheat flour,, Niacin, Reduced iron, Thiamine mononitrate, Riboflavin and Folic acid), Water, Vegetable, shortening (Contains one or more of the following: Palm oil and/or corn oil), Contains 2% or, less of the following: Salt, Aluminum-free leavening (Sodium acid pyrophosphate, Sodium, bicarbonate, Corn starch, Monocalcium phosphate), Wheat protein, Preservatives (Calcium, propionate, Sorbic acid), Dough conditioner (Fumaric acid, Xanthan gum Mono- and, Diglycerides, Sodium metabisulphite)., ); Beef Taco Filling (BEEF, WATER, TOMATO PASTE, TEXTURED VEGETABLE PROTEIN (soy protein concentrate, caramel color), SEASONING (dehydrated onions, chili pepper and other spices, dehydrated garlic, salt), SALT, SEASONING (potassium chloride, natural flavor [contains maltodextrin], CARAMEL COLOR, VINEGAR, PAPRIKA EXTRACT.); Queso Blanco (CHEDDAR CHEESE (pasteurized milk, cheese culture, salt, enzymes), WATER, TOMATILLOS (with citric, acid), GREEN CHILES (with citric acid), CONTAINS LESS THAN 2% OF SODIUM PHOSPHATES AND POTASSIUM PHOSPHATES, MODIFIED FOOD STARCH, CREAM, JALAPENO PEPPERS (with salt, , acetic acid, water, calcium chloride), SEASONING (potassium chloride, flavor [contains maltodextrin]), , ONIONS, SALT, DEHYDRATED GARLIC, DEHYDRATED CILANTRO, CITRIC ACID.); Enchilada Sauce (WATER, CRUSHED TOMATOES (WATER, CRUSHED TOMATO CONCENTRATE), MODIFIED FOOD STARCH, SPICE, VEGETABLE OIL (CORN, AND/OR CANOLA), SALT, DEHYDRATED ONIONS, DEHYDRATED GARLIC, CITRIC ACID, SODIUM BENZOATE (PRESERVATIVE).); Enchilada Sauce (WATER, CRUSHED TOMATOES (WATER, CRUSHED TOMATO CONCENTRATE), MODIFIED FOOD STARCH, SPICE, VEGETABLE OIL (CORN, AND/OR CANOLA), SALT, DEHYDRATED ONIONS, DEHYDRATED GARLIC, CITRIC ACID, SODIUM BENZOATE (PRESERVATIVE).); Shredded Cheddar Cheese Reduced Fat (See Label for ingredients and allergens); Green Onion (GREEN ONIONS)