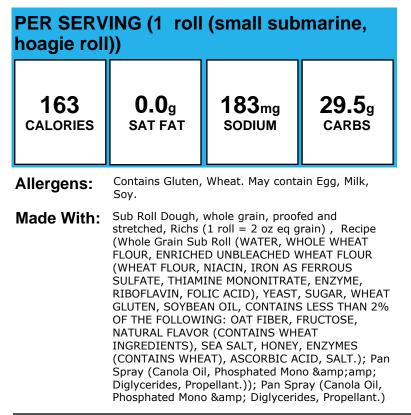

# **Bread Roll**

| PER SERVING (2 roll.) |                                                                                                                                                                                                                                                                                                                                                                                                                                                                                                                                                                                        |                             |                        |  |  |
|-----------------------|----------------------------------------------------------------------------------------------------------------------------------------------------------------------------------------------------------------------------------------------------------------------------------------------------------------------------------------------------------------------------------------------------------------------------------------------------------------------------------------------------------------------------------------------------------------------------------------|-----------------------------|------------------------|--|--|
| 140<br>calories       | <b>0.0</b> g<br>SAT FAT                                                                                                                                                                                                                                                                                                                                                                                                                                                                                                                                                                | 180 <sub>mg</sub><br>sodium | <b>26.0</b> g<br>carbs |  |  |
| Allergens:            | Contains Gluten, Sesame, Soy, Wheat.                                                                                                                                                                                                                                                                                                                                                                                                                                                                                                                                                   |                             |                        |  |  |
| Made With:            | WWW Tea Roll (WHOLE GRAIN WHEAT FLOUR,<br>ENRICHED UNBLEACHED WHEAT FLOUR (Wheat<br>Flour, Malted Barley Flour, Niacin, Reduced Iron,<br>Thiamin, Mononitrate, Riboflavin and Folic Acid),<br>WATER, YEAST, VITAL WHEAT GLUTEN, SUGAR,<br>CONTAINS 2% OR LESS OF EACH OF THE<br>FOLLOWING: Vegetable oil (canola and/or soy),<br>Salt, Guar and/or Xanthan Gum, Yeast Nutrient<br>(Ammonium Sulfate), Dough Conditioners (Mono-<br>diglycerides, Sodium Stearoyl Lactylate, Ascorbic<br>Acid, Monocalcium Phosphate, Calcium Propionate<br>(Mold Inhibitor), Calcium Sulfate, Enzymes) |                             |                        |  |  |