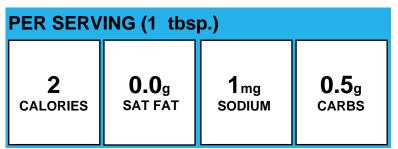

## **Buffalo Sauce**

| PER SERVING (1 tbsp.) |              |                   |              |
|-----------------------|--------------|-------------------|--------------|
| <b>3</b>              | <b>0.0</b> g | 627 <sub>mg</sub> | <b>0.5</b> g |
| CALORIES              | SAT FAT      | sodium            | carbs        |

#### Allergens:

Made With: Franks Red Hot Sauce (AGED CAYENNE RED PEPPERS, VINEGAR, WATER, SALT AND GARLIC POWDER.)