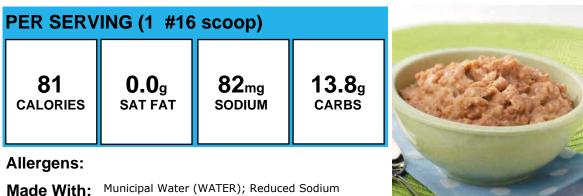

### **Kidney Beans**

Allergens:

Made With: Low Sodium Kidney Beans (PREPARED KIDNEY BEANS, WATER, SUGAR, DEXTROSE, SALT, CALCIUM CHLORIDE (FIRMING AGENT), AND DISODIUM EDTA (PROMOTES COLOR RETENTION).)