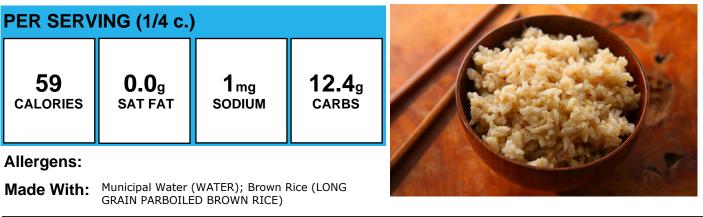

XANTHAN GUM.)

# Sriracha Hot Chili Sauce



Allergens:

| Made With: | Sriracha Sauce (CHILI PEPPER, VINEGAR, GARLIC,<br>SUGAR, SALT, WATER, NATURAL FLAVORS,<br>XANTHAN GUM, LESS THAN 0.1% POTASSIUM<br>SORBATE AND SODIUM BENZOATE AS<br>PRESERVATIVES) |
|------------|-------------------------------------------------------------------------------------------------------------------------------------------------------------------------------------|
|            | PRESERVATIVES)                                                                                                                                                                      |

# **Steamed Brown Rice**



Allergens:

Made With: Municipal Water (WATER); Brown Rice (LONG GRAIN PARBOILED BROWN RICE)



# **Steamed Brown Rice**



# Steamed Rice

| PER SERVING (1/2 c.) |              |                 |               |
|----------------------|--------------|-----------------|---------------|
| 138                  | <b>0.0</b> g | 2 <sub>mg</sub> | <b>30.0</b> g |
| calories             | SAT FAT      | SODIUM          | carbs         |

Allergens:

Made With: Municipal Water (WATER); Converted White Rice (LONG GRAIN PARBOILED WHITE RICE)

## **Steamed Rice**

| PER SERVING (1/4 c.) |              |                 |               |
|----------------------|--------------|-----------------|---------------|
| 69                   | <b>0.0</b> g | 1 <sub>mg</sub> | <b>15.0</b> g |
| calories             | SAT FAT      | sodium          | carbs         |

Allergens:

Made With: Municipal Water (WATER); Converted White