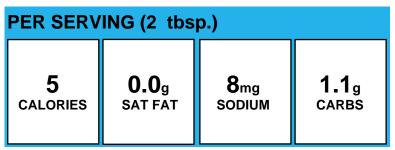

### **Blueberries**

| PER SERVING (2 tbsp.) |              |             |              |
|-----------------------|--------------|-------------|--------------|
| <b>10</b>             | <b>0.0</b> g | <b>O</b> mg | <b>2.2</b> g |
| calories              | SAT FAT      | SODIUM      | carbs        |