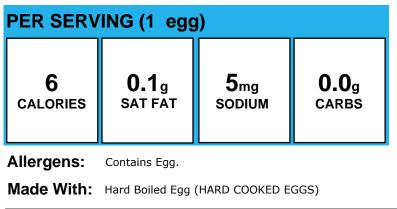

E [NOT LESS THAN 28% SOLUBLE SOLIDS)), CONTAINS 2% OR LESS OF: MODIFIED FOOD STARCH, PARMESAN CHEESE , (CULTURED PASTEURIZED PART SKIM MILK, SALT, ENZVMES), SUGAR, DEXTROSE, SALT, DRIED GARLIC, SPICE, DRIED ONION, DEHYDRATED ROMANO CHEESE (CUL TU RED PASTEURIZED SHEEP'S AND COW'S MILK, SALT, ENZYMES), PAPRIKA, CITRIC ACID. ); Taco Filling, beef, WA Comm W135 (GROUND BEEF (no more than 20% fat), WATER, CONTAINS LESS THAN 2% OF DEHYDRATED ONION, CITRUS FLOUR, SEASONING (potassium chloride, flavor [contains maltodextrin]), SALT, CHILI PEPPER, DEHYDRATED GARLIC, VINEGAR, SPICES, BLACK COCOA POWDER, PAPRIKA EXTRACT); Yellow Cheddar Cheese (Cheddar Cheese (Cultured Pasteurized , Milk, Salt, Enzymes, Color Added [If , Colored], Anticake (Potato Starch, , Powdered Cellulose))

# Hard Boiled Eggs



#### Hard Boiled Eggs



Allergens: Contains Egg.

Made With: Hard Boiled Egg (HARD COOKED EGGS)

# Homemade Salsa



#### Allergens:

Made With: Tomato; Onion, yellow, 1/4-inch diced, ready-toserve (1/2c=3oz=1/2c other veg) , Recipe (Yellow Onion (YELLOW ONION)); Real Lime Juice (WATER, LIME JUICE CONCENTRATE AND LESS THAN 2% OF: LIME OIL, , SODIUM BENZOATE AND SODIUM METABISULFITE (PRESERVATIVES).); Peppers, jalapeno, sliced, canned, drained, ready-to-serve (Jalapeno Peppers (FRESH JALAPENO PEPPERS, WATER, VINEGAR, SALT, MALIC AND LACTIC ACID, CALCIUM CHLORIDE, SODIUM BENZOATE AND SODIUM METABISULFITE (PRESERVATIVES), YELLOW 5.)); Cilantro, finely chopped (1/2c=0.28 oz=1/4c dark green veg), Recipe (Fresh Cilantro (CILANTRO LEAVES)); Kosher Salt (SODIUM CHLORIDE, YELLOW PRUSSIATE OF SOD