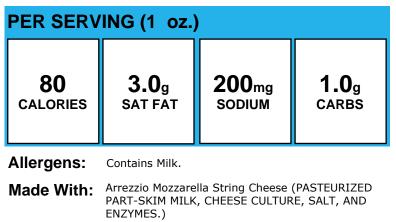

Allergens: Contains Fish, Gluten, Milk, Wheat.

Whole Grain Pollock Nugget (64.2% ALASKA Made With: POLLOCK; 35.8% BATTER AND BREADING: WHOLE WHEAT FLOUR, ENRICHED WHEAT FLOUR (FLOUR, NIACIN, REDUCED IRON, THIAMINE MONONITRATE, RIBOFLAVIN, FOLIC ACID), ENRICHED WHEAT FLOUR (FLOUR, NIACIN, FERROUS SULFATE, THIAMINE MONONITRATE, RIBOFLAVIN, FOLIC ACID), MODIFIED CORN STARCH, WHOLE YELLOW CORN MEAL, CONTAINS 2%, OR LESS OF: WATER, YELLOW CORN FLOUR, SUGAR, SALT, YEAST, WHEY, AUTOLYZED YEAST EXTRACT, LEAVENING (SODIUM BICARBONATE, MONOCALCIUM PHOSPHATE), MODIFIED CELLULOSE, DEHYDRATED ONION, CARAMEL COLOR, EXTRACTIVES OF PAPRIKA, ANNATTO AND, TURMERIC (COLOR). PREFRIED IN CANOLA, COTTONSEED, AND/OR SOYBEAN OIL. CONTAINS: FISH (POLLOCK), WHEAT, MILK)