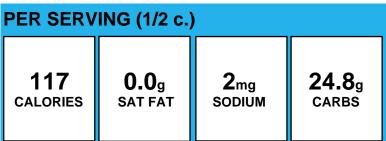

### **Basil Corn Salad**

| PER SERVING (1/2 c.) |              |                   |               |
|----------------------|--------------|-------------------|---------------|
| 102                  | <b>0.3</b> g | 296 <sub>mg</sub> | <b>16.8</b> g |
| CALORIES             | SAT FAT      | SODIUM            | carbs         |

#### Allergens:

Made With: Corn (SWEET CORN); Peppers, red, sweet (bell), 1/4-inch diced, ready-to-serve (1/2c=3.2oz=1/2c red veg), Recipe (Red Bell Peppers (RED SWEET PEPPER)); Red Wine Vinegar (RED WINE VINEGAR (DILUTED WITH WATER TO 5% ACIDITY), POTASSIUM METABISULFITE (A PRESERVATIVE).); Olive Oil Blend (Canola Oil, Extra Virgin Olive Oil.); Basil, finely chopped, Recipe (Fresh Basil (BASIL)); Kosher Salt (SODIUM CHLORIDE, YELLOW PRUSSIATE OF SODA AS AN ANTICAKING AGENT.); Black Pepper Ground (BLACK PEPPER)