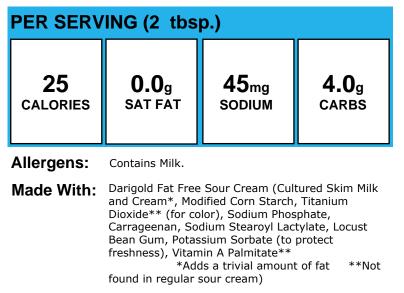

Less Modified Food Starch, Potassium Chloride, Sodium Phosphate, Salt, Rosemary Extract)

# **Sliced Red Onion**



Allergens:

Made With: Red Onion (RED ONION)

### **Sliced Turkey Ham**



Allergens:

Made With: Deli Turkey Ham (Turkey Thigh Meat, Water, Contains 2% Or Less Lite Salt (Potassium Chloride, Sodium Chloride), Sugar, Sodium Phosphate, Salt, Carrageenan, Sodium Erythorbate, Natural Smoke Flavoring, Sodium Nitrite. )

## **Smoky BBQ Chicken Potato Bowl**

| PER SERVING (1 bowl) |         |        |       |
|----------------------|---------|--------|-------|
| CALORIES             | g       | mg     | g     |
|                      | SAT FAT | SODIUM | CARBS |

Allergens:

Made With:

### Sour Cream



Made With: Sour Cream (Cultured Cream.)

### Sour Cream, Darigold, Fat Free



### Southern Style Crispy Chicken Potato Bowl



Allergens:

Made With:

### Southwest Breakfast Burrito

| PER SERVING (1 burrito) |              |                   |               |
|-------------------------|--------------|-------------------|---------------|
| <b>387</b>              | <b>9.5</b> g | 613 <sub>mg</sub> | <b>25.7</b> g |
| calories                | SAT FAT      | sodium            | carbs         |

Allergens: Contains Egg, Gluten, Milk, Wheat.

Made With: Egg Omelet, Southwest: K12 (Liquid Eggs (Whole Egg, Citric Acid, 0.15% Water Added As Carrier For Citric Acid. Citric Acid Added To, Preserve Color.); use SR1525 - Roasted Veggie Blend; SW RECIPE (Green Bell Pepper (GREEN SWEET PEPPER); Yellow Onion (YELLOW ONION); Olive Oil Blend (Canola Oil, Extra Virgin Olive Oil