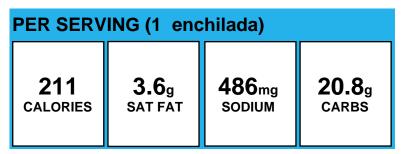

### Bean and Cheese Enchilada

| PER SERVING (1 enchilada) |              |                   |               |
|---------------------------|--------------|-------------------|---------------|
| <b>197</b>                | <b>2.8</b> g | 386 <sub>mg</sub> | <b>26.2</b> g |
| calories                  | SAT FAT      | SODIUM            | carbs         |