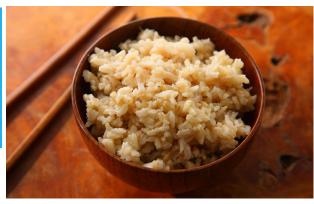

, TAPIOCA STARCH - MODIFIED, XANTHAN GUM.)

# Sriracha Hot Chili Sauce



Allergens:

| Made With: | Sriracha Sauce (CHILI PEPPER, VINEGAR, GARLIC,<br>SUGAR, SALT, WATER, NATURAL FLAVORS,<br>XANTHAN GUM, LESS THAN 0.1% POTASSIUM<br>SORBATE AND SODIUM BENZOATE AS<br>PRESERVATIVES) |
|------------|-------------------------------------------------------------------------------------------------------------------------------------------------------------------------------------|
|            | PRESERVATIVES)                                                                                                                                                                      |

# **Steamed Brown Rice**



Allergens:

Made With: Municipal Water (WATER); Brown Rice (LONG GRAIN PARBOILED BROWN RICE)



# **Steamed Brown Rice**



# Steamed Rice

| PER SERVING (1/2 c.) |              |                 |               |
|----------------------|--------------|-----------------|---------------|
| 138                  | <b>0.0</b> g | 2 <sub>mg</sub> | <b>30.0</b> g |
| calories             | SAT FAT      | SODIUM          | carbs         |

Allergens:

Made With: Municipal Water (WATER); Converted White Rice (LONG GRAIN PARBOILED WHITE RICE)

## **Steamed Rice**

| PER SERVING (1/4 c.) |              |                 |               |
|----------------------|--------------|-----------------|---------------|
| 69                   | <b>0.0</b> g | 1 <sub>mg</sub> | <b>15.0</b> g |
| calories             | SAT FAT      | sodium          | carbs         |

Allergens:

Made With: Municipal Wa