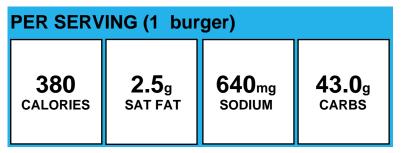

### **100% Beef Cheeseburger**

| PER SERVING (1 burger) |              |                   |               |
|------------------------|--------------|-------------------|---------------|
| 338                    | <b>6.5</b> g | 545 <sub>mg</sub> | <b>29.0</b> g |
| CALORIES               | SAT FAT      | sodium            | carbs         |

Allergens: Contains Gluten, Milk, Sesame, Soy, Wheat.

Made With: Beef Patty (Beef Patties, Cooked, Frozen, USDA #110711); WWW Hamburger Bun (WHOLE WHEAT FLOUR, ENRICHED UNBLEACHED WHEAT FLOUR (WHEAT FLOUR, MALTED BARLEY FLOUR, NIACIN, REDUCED IRON, THIAMINE MONONITRATE, RIBOFLAVIN AND FOLIC ACID), WATER, YEAST, VITAL WHEAT GLUTEN, SUGAR, CONTAINS 2% OR LESS OF EACH OF THE FOLLOWING: SOYBEAN OIL, SALT, XANTHAN GUM, YEAST NUTRIENT (AMMONIUM SULFATE), DOUGH CONDITIONERS (SODIUM STEAROYL LACTYLATE, ASCORBIC ACID, MONOCALCIUM PHOSPHATE), CALCIUM PROPIONATE (MOLD INHIBITOR), ENZYMES, SESAME FLOUR.); American Cheese (CULTURED MILK AND SKIM MILK, WATER, CREAM, SODIUM CITRATE, SALT, SODIUM PHOSPHATE, SORBIC ACID (PRESERVATIVE), CITRIC ACID, ARTIFICIAL COLOR, ACETIC ACID, ENZYMES, SOY LECITHIN.)