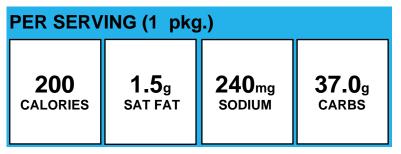

# **Apple Frudel Stick**

| PER SERVING (1 pkg.) |                                                                                                                                                                                                                                                                                                                                                                                                                                                                                                                                                 |  |  |  |  |
|----------------------|-------------------------------------------------------------------------------------------------------------------------------------------------------------------------------------------------------------------------------------------------------------------------------------------------------------------------------------------------------------------------------------------------------------------------------------------------------------------------------------------------------------------------------------------------|--|--|--|--|
| 175<br>calories      | 0.8g<br>SAT FAT 216mg<br>SODIUM 30.4g<br>CARBS                                                                                                                                                                                                                                                                                                                                                                                                                                                                                                  |  |  |  |  |
| Allergens:           | Contains Gluten, Milk, Wheat.                                                                                                                                                                                                                                                                                                                                                                                                                                                                                                                   |  |  |  |  |
| Made With:           | Apple Frudel (WATER, WHOLE WHEAT FLOUR,<br>ENRICHED FLOUR (WHEAT FLOUR, MALTED BARLEY<br>FLOUR, NIACIN, IRON, THIAMINE MONONITRATE,<br>RIBOFLAVIN, FOLIC ACID), APPLE STRUDEL<br>FILLING (WATER, SUGAR, CORN SYRUP, MODIFIED<br>CORN STARCH, APPLE PULP, MALIC ACID, PALM<br>KERNAL OIL, MOLASSES, SODIUM CITRATE, SALT,<br>SODIUM BENZOATE [PRESERVATIVE], GELLAN<br>GUM, SPICE, XANTHAN GUM, LOCUST BEAN GUM,<br>CARRAGEENAN, NATURAL FLAVOR), SUGAR,<br>SOYBEAN OIL. CONTAINS 2% OR LESS OF: Y<br>EAST, NONFAT MILK, SALT, NATURAL FLAVOR. ) |  |  |  |  |