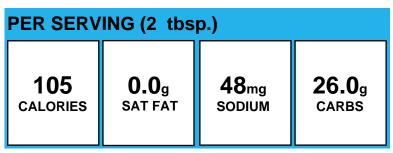

Allergens: Contains Milk, Soy.

Made With: Apples, canned, slices, unsweetened, in water, drained (1/2=3.7oz=1/2c fruit), Recipe (Apples, canned, slices, unsweetened, in water, solids and liquids (SLICED APPLES, WATER)); Light Brown Sugar (BROWN SUGAR); Raisins (Raisins.); Margarine (VEGETABLE OIL BLEND (PALM OIL AND SOYBEAN OIL) WATER, SALT, CONTAINS LESS THAN 2% OF NONFAT DRY MILK, SOY LECITHIN, VEGETABLE MONO & amp; DIGLYCERIDES, POTASSIUM SORBATE (A PRESERVATIVE), CITRIC ACID, NATURAL & amp; ARTIFICIAL FLAVOR, BETA CAROTENE (COLOR), VITAMIN A PALMITATE ADDED. ); Cinnamon Ground (CINNAMON)