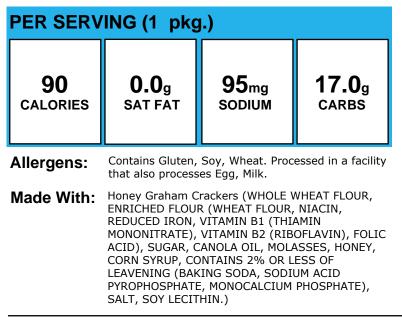

# **Apple Frudel Stick**

| PER SERVING (1 pkg.) |                                                                                                                                                                                                                                                                                                                                                                                                                                                                                                                                                 |  |  |  |  |
|----------------------|-------------------------------------------------------------------------------------------------------------------------------------------------------------------------------------------------------------------------------------------------------------------------------------------------------------------------------------------------------------------------------------------------------------------------------------------------------------------------------------------------------------------------------------------------|--|--|--|--|
| 175<br>calories      | 0.8g<br>SAT FAT 216mg<br>SODIUM 30.4g<br>CARBS                                                                                                                                                                                                                                                                                                                                                                                                                                                                                                  |  |  |  |  |
| Allergens:           | Contains Gluten, Milk, Wheat.                                                                                                                                                                                                                                                                                                                                                                                                                                                                                                                   |  |  |  |  |
| Made With:           | Apple Frudel (WATER, WHOLE WHEAT FLOUR,<br>ENRICHED FLOUR (WHEAT FLOUR, MALTED BARLEY<br>FLOUR, NIACIN, IRON, THIAMINE MONONITRATE,<br>RIBOFLAVIN, FOLIC ACID), APPLE STRUDEL<br>FILLING (WATER, SUGAR, CORN SYRUP, MODIFIED<br>CORN STARCH, APPLE PULP, MALIC ACID, PALM<br>KERNAL OIL, MOLASSES, SODIUM CITRATE, SALT,<br>SODIUM BENZOATE [PRESERVATIVE], GELLAN<br>GUM, SPICE, XANTHAN GUM, LOCUST BEAN GUM,<br>CARRAGEENAN, NATURAL FLAVOR), SUGAR,<br>SOYBEAN OIL. CONTAINS 2% OR LESS OF: Y<br>EAST, NONFAT MILK, SALT, NATURAL FLAVOR. ) |  |  |  |  |