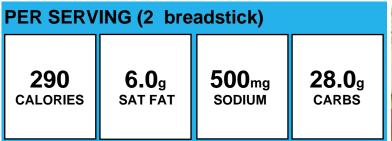

# **Cinnamon Breadstick**

| PER SERVING (1 roll.) |                                                                                                                                                                                                                                                                            |                                                                                                                                                                                                                                                                                                                                         |                                                                                                                                                                                                                       |  |
|-----------------------|----------------------------------------------------------------------------------------------------------------------------------------------------------------------------------------------------------------------------------------------------------------------------|-----------------------------------------------------------------------------------------------------------------------------------------------------------------------------------------------------------------------------------------------------------------------------------------------------------------------------------------|-----------------------------------------------------------------------------------------------------------------------------------------------------------------------------------------------------------------------|--|
| <b>93</b><br>calories | <b>0.3</b> g<br>SAT FAT                                                                                                                                                                                                                                                    | 102 <sub>mg</sub><br>SODIUM                                                                                                                                                                                                                                                                                                             | 15.9 <sub>g</sub><br>carbs                                                                                                                                                                                            |  |
| Allergens:            | Contains Gluten, Milk, Soy, Wheat. May contain<br>Egg.                                                                                                                                                                                                                     |                                                                                                                                                                                                                                                                                                                                         |                                                                                                                                                                                                                       |  |
| Made With:            | FLOUR, ENRICHE<br>(WHEAT FLOUR,<br>SULFATE, THIAM<br>RIBOFLAVIN, FOI<br>GLUTEN, CONTAJ<br>FOLLOWING: FRU<br>FIBER, SEA SALT<br>NATURAL FLAVOI<br>ASCORBIC ACID,<br>(BROWN SUGAR)<br>BLEND (PALM OI<br>SALT, CONTAINS<br>MILK, SOY LECIT<br>DIGLYCERIDES,<br>PRESERVATIVE), | adstick (WATER, W<br>D UNBLEACHED V<br>NIACIN, IRON AS<br>INE MONONITRAT<br>LIC ACID), YEAST,<br>INS LESS THAN 29<br>JCTOSE, SOYBEAN<br>C, HONEY, SOY LEC<br>R, ENZYMES (CON<br>SALT.); Light Bro<br>); Margarine (VEG<br>L AND SOYBEAN C<br>G LESS THAN 2% C<br>HIN, VEGETABLE<br>POTASSIUM SORB<br>CITRIC ACID, NA<br>OR, BETA CAROTE | VHEAT FLOUR<br>FERROUS<br>FE, ENZYME,<br>SUGAR, WHEAT<br>OF THE<br>OF THE<br>OIL, OAT<br>CITHIN,<br>TAINS WHEAT),<br>WAN SUGAR<br>ETABLE OIL<br>DIL) WATER,<br>OF NONFAT DRY<br>MONO & amp;<br>ATE (A<br>TURAL & amp; |  |