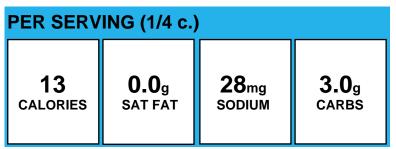

### **Aztec Corn**

| PER SERVING (1/2 c.) |              |                  |               |
|----------------------|--------------|------------------|---------------|
| <b>93</b>            | <b>0.1</b> g | 49 <sub>mg</sub> | <b>18.1</b> g |
| calories             | SAT FAT      | sodium           | carbs         |

#### Allergens:

Made With: Corn (SWEET CORN); Beans, black, canned, drained, ready-to-serve (1/2c=3.1oz=1/2c legume or 2oz M/MA), Recipe (Low Sodium Black Beans (PREPARED BLACK BEANS, WATER, SALT, AND CALCIUM CHLORIDE (FIRMING AGENT).)); Salsa (See package label for list of ingredients.); Peppers, red, sweet (bell), 1/4-inch diced, readyto-serve (1/2c=3.2oz=1/2c red veg), Recipe (Red Bell Peppers (RED SWEET PEPPER)); Onion, yellow, 1/4-inch diced, ready-to-serve (1/2c=3oz=1/2c other veg), Recipe (Yellow Onion (YELLOW ONION)); Olive Oil Blend (Canola Oil, Extra Virgin Olive Oil.); Cilantro, finely chopped (1/2c=0.28 oz=1/4c dark green veg), Recipe (Fresh Cilantro (CILANTRO LEAVES)); Light Chile Powder (INGREDIENTS: CHILI PEPPER, SPICES, SALT, GARLIC, AND SILICON DIOXIDE (TO MAKE FREE FLOWING).); Cumin Ground (CUMIN); Paprika (PAPRIKA); Onion Powder (ONION POWDER)