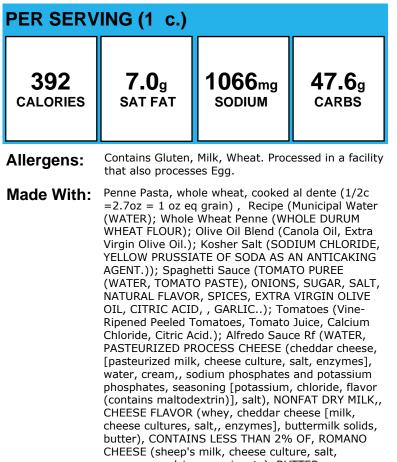

--------|------------------|-------|
| 123                  | <b>0.8</b> g | 31 <sub>mg</sub> | 27.3g |
| CALORIES             | SAT FAT      | sodium           | CARBS |

Allergens: Contains Milk, Soy.

Made With: Apples, canned, slices, unsweetened, in water, drained (1/2=3.7oz=1/2c fruit), Recipe (Apples, canned, slices, unsweetened, in water, solids and liquids (SLICED APPLES, WATER)); Light Brown Sugar (BROWN SUGAR); Raisins (Raisins.); Margarine (VEGETABLE OIL BLEND (PALM OIL AND SOYBEAN OIL) WATER, SALT, CONTAINS LESS THAN 2% OF NONFAT DRY MILK, SOY LECITHIN, VEGETABLE MONO & amp; DIGLYCERIDES, POTASSIUM SORBATE (A PRESERVATIVE), CITRIC ACID, NATURAL & amp; ARTIFICIAL FLAVOR, BETA CAROTENE (COLOR), VITAMIN A PALMITATE ADDED. ); Cinnamon Ground (CINNAMON)

### **Baked Penne Pasta**



enzymes,, calcium propionate), BUTTER FLAVORING (whey solids, enzymemodified butter [butter, buttermilk powder, enzymes], maltodextrin,, salt, dehydrated butter [butter, buttermilk powder], guar gum, annatto, and turmeric [for color]), MODIFIED FOOD STARCH, SODIUM, PHOSPHATES AND POTASSIUM PHOSPHATES, DEHYDRATED, GARLIC, SPICES, CITRIC ACID.); Past Skim Mozzarella Cheese (Low Moisture Part Skim Mozzarella, Cheese (Pasteurized Part Skim Milk,, Cheese Cultures, Salt, Enzymes), Powdered Cellulose (to Prevent Caking),, Natamycin (a Natural Mold Inhibitor), ); Grated Parmesan Cheese (GRATED PARMESAN CHEESE (MADE FROM COW'S MILK, CHEESE CULTURE, SALT, ENZYMES), POWDERED CELLULOSE (ADDED TO PREVENT CAKING))

### Banana

| PER SERVING (1/2 medium (7" to 7-7/8"<br>long)) |  |  |  |  |  |
|-------