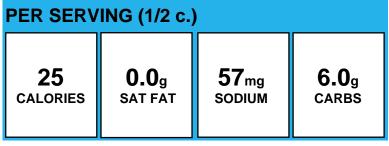

# Apple Glazed Baby Carrots

| PER SERVING (1/2 c.) |              |                  |                   |
|----------------------|--------------|------------------|-------------------|
| 58                   | <b>0.3</b> g | 68 <sub>mg</sub> | 12.3 <sub>g</sub> |
| calories             | SAT FAT      | SODIUM           | carbs             |

Allergens: Contains Milk, Soy.

Made With: Baby Carrots (CARROTS); Apple Juice (100% Apple Juice (Water sufficient to reconstitute Apple Juice Concentrate)); Green Onion (GREEN ONIONS); Clover Honey (HONEY); Margarine (VEGETABLE OIL BLEND (PALM OIL AND SOYBEAN OIL) WATER, SALT, CONTAINS LESS THAN 2% OF NONFAT DRY MILK, SOY LECITHIN, VEGETABLE MONO & amp; DIGLYCERIDES, POTASSIUM SORBATE (A PRESERVATIVE), CITRIC ACID, NATURAL & amp; ARTIFICIAL FLAVOR, BETA CAROTENE (COLOR), VITAMIN A PALMITATE ADDED. ); Black Pepper Ground (BLACK PEPPER)