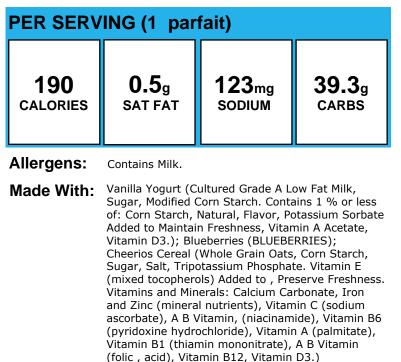

### **Blueberry Patch Parfait**

Made With: Vanilla Yogurt (Cultured Grade A Low Fat Milk, Sugar, Modified Corn Starch. Contains 1 % or less of: Corn Starch, Natural, Flavor, Potassium Sorbate Added to Maintain Freshness, Vitamin A Acetate, Vitamin D3.); Blueberries (BLUEBERRIES); Classic Granola (Whole grain rolled oats, cane sugar, whole grain brown rice flour, mixed fruit blend concentrate (pineapple, pear, peach), oat flour, vanilla extract (vanilla bean extractives, alcohol, water), vitamin E)