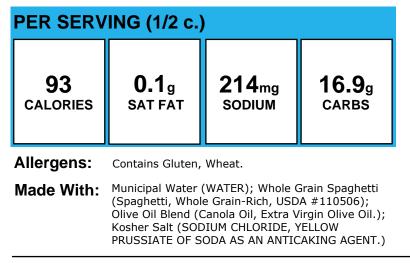

### **Aztec Corn**

| PER SERVING (1/2 c.) |              |                  |               |
|----------------------|--------------|------------------|---------------|
| <b>93</b>            | <b>0.1</b> g | 49 <sub>mg</sub> | <b>18.1</b> g |
| calories             | SAT FAT      | sodium           | carbs         |

#### Allergens:

Made With: Corn (SWEET CORN); Beans, black, canned, drained, ready-to-serve (1/2c=3.1oz=1/2c legume or 2oz M/MA), Recipe (Low Sodium Black Beans (PREPARED BLACK BEANS, WATER, SALT, AND CALCIUM CHLORIDE (FIRMING AGENT).)); Salsa (See package label for list of ingredients.); Peppers, red, sweet (bell), 1/4-inch diced, readyto-serve (1/2c=3.2oz=1/2c red veg), Recipe (Red Bell Peppers (RED SWEET PEPPER)); Onion, yellow, 1/4-inch diced, ready-to-serve (1/2c=3oz=1/2c other veg), Recipe (Yellow Onion (YELLOW ONION)); Olive Oil Blend (Canola Oil, Extra Virgin Olive Oil.); Cilantro, finely chopped (1/2c=0.28 oz=1/4c dark green veg), Recipe (Fresh Cilantro (CILANTRO LEAVES)); Light Chile Powder (INGREDIENTS: CHILI PEPPER, SPICES, SALT, GARLIC, AND SILICON DIOXIDE (TO MAKE FREE FLOWING).); Cumin Ground (CUMIN); Paprika (PAPRIKA); Onion Powder (ONION POWDER)