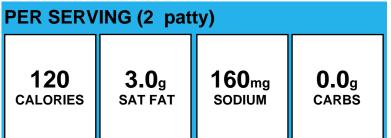

ries                 | SAT FAT      | sodium            | carbs         |

Allergens: Contains Egg, Gluten, Soy, Wheat.

Made With: Corn Dogs (BATTER INGREDIENTS: WATER, WHOLE WHEAT FLOUR, WHOLE GRAIN CORN, SUGAR, CONTAINS 2% OR LESS OF LEAVENING (SODIUM ACID PYROPHOSPHATE, SODIUM BICARBONATE), SOY FLOUR, SOYBEAN OIL, SALT, EGG YOLK WITH SODIUM, SILICOALUMINATE, ASCORBIC ACID, EGG WHITE, DRIED HONEY, ARTIFICIAL FLAVOR. FRIED IN VEGETABLE OIL. CHICKEN FRANKFURTER INGREDIENTS: MECHANICALLY SEPARATED CHICKEN, WATER, CORN SYRUP SOLIDS, CONTAINS LESS THAN 2% OF SPICES, SALT, POTASSIUM, LACTATE, SODIUM LACTATE, SODIUM PHOSPHATE, POTASSIUM CHLORIDE, FLAVORINGS, SODIUM DIACETATE, SODIUM ERYTHORBATE, SODIUM NITRITE. )

# **Country Breakfast Sausage Patty**



# **Country Breakfast Sausage Patty**



### Allergens:

Made With: Turkey Sausage (Country Tky Saus Patty Fc: Ingredients: Turkey, Seasoning (Salt, Spices, Sugar, Dextrose, Spice Extract, Bha, Propyl Gallate, Citric Acid), Water, Caramel Color.)

# **Country Style Potato Wedges**

# PER SERVING (1/2 c.)

| 112      | <b>0.5</b> g | 130 <sub>mg</sub> | <b>18.6</b> g |  |
|----------|--------------|-------------------|---------------|--|
| CALORIES | SAT FAT      | sodium            | carbs         |  |

### Allergens:

Made With: Wedge Cut Fries (Potatoes, Vegetable Oil (Contains One Or More, Of The Following Oils: Canola, Soybean, Cottonseed, Sunflower,, Corn), Potato Starch - Modified. Contains 2% or less of Annatto, Extract (color), Corn Starch, Corn Starch -Modified, Dextrin,, Dextrose, Extractives of Capsicum, Garlic Powde