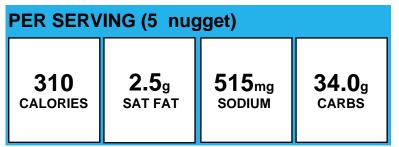

# **Crispy Chicken Nuggets**

| PER SERVING (5 nugget) |              |               |               |  |
|------------------------|--------------|---------------|---------------|--|
| 240                    | <b>2.5</b> g | <b>440</b> mg | <b>16.0</b> g |  |
| calories               | SAT FAT      | SODIUM        | carbs         |  |