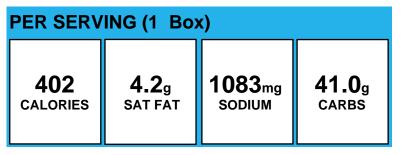

e (1/2c=3.1oz=1/2c legume or 2oz M/MA), Recipe (Low Sodium Garbanzo Beans (See label for ingredients and allergens.)); Olive Oil Blend (Canola Oil, Extra Virgin Olive Oil.); Lemon Juice (WATER, LEMON JUICE CONCENTRATE AND LESS THAN 2% OF: LEMON, OIL, SODIUM BENZOATE AND SODIUM METABISULFITE , (PRESERVATIVES).); Municipal Water (WATER); Garlic Chopped in Water (GARLIC); Kosher Salt (SODIUM CHLORIDE, YELLOW PRUSSIATE OF SODA AS AN ANTICAKING AGENT.); Cayenne Pepper (CAYENNE PEPPER); Cumin Ground (CUMIN); Black Pepper Ground (BLACK PEPPER)); Baby Carrots (CARROTS); Celery (CELERY); Yellow American Cheese (American Cheese (Milk, Cheese Culture, Salt, Enzymes), Water, Cream, Sodium Citrate, Salt, Sorbic Acid (Preservative), , Color Added, Soy Lecithin For Separation., )

# Italian Stacker Box



Allergens: Contains Gluten, Milk, Wheat. May contain Soy.

Made With: Oranges, fresh, slices, unpeeled (Fresh Orange (ORANGES)); Italian-style Meat Combo, USDA turkey, turkey ham, pepperoni, sliced (Deli Turkey (INGREDIENTS: TURKEY BREAST, TURKEY BROTH: CONTAINS 2% OR LESS SEA SALT, MODIFIED FOOD STARCH, SUGAR, SODIUM PHOSPHATE.

> , This item is fully cooked deli-style turkey produced from formed turkey breast meat. This product contains thinly sliced deli meat in a shingle layered package. This item is shipped frozen in cases containing eight 5-pound packages., CREDITING/YIELD One case of turkey deli breast provides approximately 448 1.43-ounce portions., CN Crediting: Approximately 1.43 ounces of turkey deli breast credit as 1 ounce equivalent meat/meat alternate. Confirm individual i