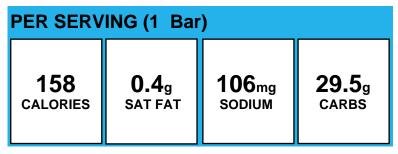

# Cinnamon Toast Crunch Cereal Bar

| PER SERVING (1 Bar) |              |                   |               |  |
|---------------------|--------------|-------------------|---------------|--|
| 157                 | <b>0.4</b> g | 122 <sub>mg</sub> | <b>29.6</b> g |  |
| calories            | SAT FAT      | SODIUM            | carbs         |  |

Made With: Cinnamon Toast Crunch Cereal Bar (WHOLE GRAIN OATS, CORN SYRUP, WHOLE GRAIN WHEAT, SUGAR, FRUCTOSE, CANOLA OIL, BROWN RICE FLOUR, RICE FLOUR, MALTODEXTRIN, CHICORY ROOT EXTRACT, WHOLE CORN FLOUR, CONTAINS 2% OR LESS OF: VEGETABLE GLYCERIN, WHEAT STARCH, CALCIUM CARBONATE, SALT, DEXTROSE, COLOR (CARAMEL COLOR, ANNATTO EXTRACT), CINNAMON, BAKING SODA, TRISODIUM PHOSPHATE, ZINC AND IRON (MINERAL NUTRIENTS), A B VITAMIN (NIACINAMIDE), NATURAL FLAVOR, SOY LECITHIN, VITAMIN B6 (PYRIDOXINE HYDROCHLORIDE), VITAMIN B2 (RIBOFLAVIN), A B VITAMIN (FOLIC ACID).)