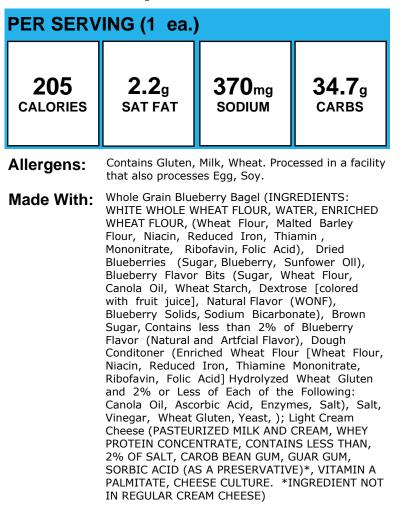

-------------|
| 235                 | <b>5.0</b> g | 410 <sub>mg</sub> | <b>37.0</b> g |
| calories            | SAT FAT      | sodium            | carbs         |

Allergens: Contains Gluten, Milk, Wheat.

Made With: Biscuit, baked, Easy Split, Pillsbury, Buttermilk, 2.25 oz (1 biscuit=2 oz grain) (Enriched Flour Bleached (Wheat Flour, Malted Barley Flour, Niacin, Iron, Thiamin Mononitrate, Riboflavin, Folic Acid), Water, Palm Oil, Buttermilk, Sugar, Palm Kernel Oil, Calcium Acid Pyrophosphate, Baking Soda, Salt, Sodium Aluminum Phosphate, Pectin, Natural And Artificial Flavor. Contains Wheat And Milk Ingredients.); Concord Grape Jelly Packet (CONCORD GRAPE JUICE, HIGH FRUCTOSE CORN SYRUP, CORN SYRUP, FRUIT PECTIN, CITRIC ACID, SODIUM CITRATE)

### Blueberry Bagel w/ Cream Cheese Burry



### Blueberry Bagel w/ Cream Cheese Burry



### **Blueberry Fruit & Yogurt Parfait**



### **Blueberry Muffin**

| PER SERVING (1 muffin) |                      |  |  |  |
|------------------------|----------------------|--|--|--|
| 190<br>calories        | 190 2.0g 130mg 30.0g |  |  |  |

Allergens: Contains Egg, Gluten, Soy, Wheat.

Made With: Whole Grain Blueberry Muffin (WHOLE WHEAT FLOUR, SUGAR, EGGS, WATER, ENRICHED FLOUR (WHEAT FLOUR, MALTED BARLEY FLOUR, NIACIN, IRON, THIAMINE MONONITRATE, RIBOFLAVIN, FOLIC ACID), APPLESAUCE (APPLES, WATER, ASCORBIC ACID [TO RETAIN COLOR]), INVERT SUGAR, SOYBEAN OIL, CONTAINS 2% OR LESS OF: FRACTIONATED INTERESTERIFIED PALM OIL, CANOLA OIL, PROPYLENE GLYCOL MONO- AND DIESTERS OF FATS AND FATTY ACIDS, WHEAT GLUTEN, OAT FIBER, MONO- AND DIGLYCERI