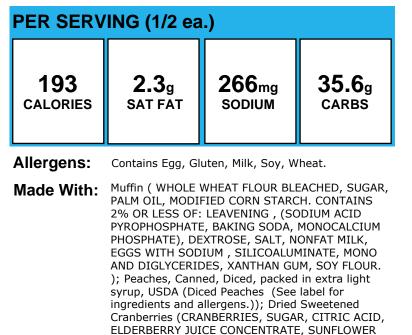

# **Cranberry Peach Muffin Square**

| PER SERVING (1 ea.) |              |                   |       |  |
|---------------------|--------------|-------------------|-------|--|
| 386                 | <b>4.6</b> g | 532 <sub>mg</sub> | 71.3g |  |
| CALORIES            | SAT FAT      | SODIUM            | carbs |  |

Allergens: Contains Egg, Gluten, Milk, Soy, Wheat.

Made With: Muffin ( WHOLE WHEAT FLOUR BLEACHED, SUGAR, PALM OIL, MODIFIED CORN STARCH. CONTAINS 2% OR LESS OF: LEAVENING, (SODIUM ACID PYROPHOSPHATE, BAKING SODA, MONOCALCIUM PHOSPHATE), DEXTROSE, SALT, NONFAT MILK, EGGS WITH SODIUM, SILICOALUMINATE, MONO AND DIGLYCERIDES, XANTHAN GUM, SOY FLOUR. ); Peaches, Canned, Diced, packed in extra light syrup, USDA (Diced Peaches (See label for ingredients and allergens.)); Dried Sweetened Cranberries (CRANBERRIES, SUGAR, CITRIC ACID, ELDERBERRY JUICE CONCENTRATE, SUNFLOWER OIL.); Nutmeg Ground (NUTMEG)

# **Cranberry Peach Muffin Square**

OIL.); Nutmeg Ground (NUTMEG)