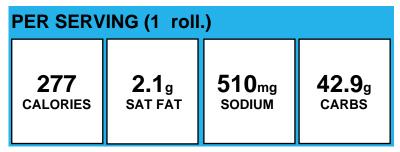

# **Cinnamon Breadstick**

| PER SERVING (1 roll.) |                                                                                                                                                                                                                                                                            |                                                                                                                                                                                                                                                                                                                                         |                                                                                                                                                                                                                       |  |
|-----------------------|----------------------------------------------------------------------------------------------------------------------------------------------------------------------------------------------------------------------------------------------------------------------------|-----------------------------------------------------------------------------------------------------------------------------------------------------------------------------------------------------------------------------------------------------------------------------------------------------------------------------------------|-----------------------------------------------------------------------------------------------------------------------------------------------------------------------------------------------------------------------|--|
| <b>93</b><br>calories | <b>0.3</b> g<br>SAT FAT                                                                                                                                                                                                                                                    | 102 <sub>mg</sub><br>SODIUM                                                                                                                                                                                                                                                                                                             | 15.9 <sub>g</sub><br>carbs                                                                                                                                                                                            |  |
| Allergens:            | Contains Gluten, Milk, Soy, Wheat. May contain<br>Egg.                                                                                                                                                                                                                     |                                                                                                                                                                                                                                                                                                                                         |                                                                                                                                                                                                                       |  |
| Made With:            | FLOUR, ENRICHE<br>(WHEAT FLOUR,<br>SULFATE, THIAM<br>RIBOFLAVIN, FOI<br>GLUTEN, CONTAJ<br>FOLLOWING: FRU<br>FIBER, SEA SALT<br>NATURAL FLAVOI<br>ASCORBIC ACID,<br>(BROWN SUGAR)<br>BLEND (PALM OI<br>SALT, CONTAINS<br>MILK, SOY LECIT<br>DIGLYCERIDES,<br>PRESERVATIVE), | adstick (WATER, W<br>D UNBLEACHED V<br>NIACIN, IRON AS<br>INE MONONITRAT<br>LIC ACID), YEAST,<br>INS LESS THAN 29<br>JCTOSE, SOYBEAN<br>C, HONEY, SOY LEC<br>R, ENZYMES (CON<br>SALT.); Light Bro<br>); Margarine (VEG<br>L AND SOYBEAN C<br>G LESS THAN 2% C<br>HIN, VEGETABLE<br>POTASSIUM SORB<br>CITRIC ACID, NA<br>OR, BETA CAROTE | VHEAT FLOUR<br>FERROUS<br>FE, ENZYME,<br>SUGAR, WHEAT<br>OF THE<br>OF THE<br>OIL, OAT<br>CITHIN,<br>TAINS WHEAT),<br>WAN SUGAR<br>ETABLE OIL<br>DIL) WATER,<br>OF NONFAT DRY<br>MONO & amp;<br>ATE (A<br>TURAL & amp; |  |