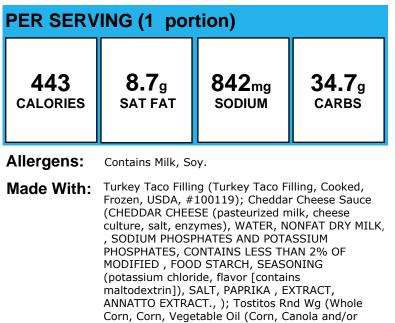

### **Bean and Cheese Nachos**

Allergens: Contains Milk.

Made With: Refried Beans, pinto, vegetarian (1/2c = 1/2c legume veg or 2 oz M/MA), Recipe (Municipal Water (WATER); Reduced Sodium Vegetarian Refried Bean Mix (PINTO BEANS (DRY), SALT.)); Cheddar Cheese Sauce (CHEDDAR CHEESE (pasteurized milk, cheese culture, salt, enzymes), WATER, NONFAT DRY MILK, SODIUM PHOSPHATES AND POTASSIUM PHOSPHATES, CONTAINS LESS THAN 2% OF MODIFIED , FOOD STARCH, SEASONING (potassium chloride, flavor [contains maltodextrin]), SALT, PAPRIKA , EXTRACT, ANNATTO EXTRACT., ); Tostitos Rnd Wg (Whole Corn, Corn, Vegetable Oil (Corn, Canola and/or Sunflower Oil),, and Salt.)