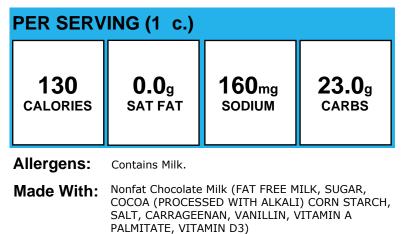

# **Chocolate Milk**

| PER SERVING (1/2 pt.)  |                         |                             |                        |  |
|------------------------|-------------------------|-----------------------------|------------------------|--|
| <b>120</b><br>calories | <b>0.0</b> g<br>SAT FAT | 180 <sub>mg</sub><br>sodium | <b>20.0</b> g<br>carbs |  |
| Allergens:             | Contains Milk.          |                             |                        |  |

Made With: TruMoo (Nonfat milk, liquid sugar(sugar,water), contains less than 1% of cocoa(processed with alkali), cocoa, cornstarch, salt, carrageenan, natural flavor, vitamin A palmtate, vitamin D3.)

# **Chocolate Milk**

| PER SERVING (8 fl. oz.) |                                                                                                   |                             |                        |  |  |
|-------------------------|---------------------------------------------------------------------------------------------------|-----------------------------|------------------------|--|--|
| 120<br>calories         | <b>0.0</b> g<br>SAT FAT                                                                           | 180 <sub>mg</sub><br>sodium | <b>21.0</b> g<br>carbs |  |  |
| Allergens:              | Contains Milk.                                                                                    |                             |                        |  |  |
| Made With:              | Chocolate Milk (Skim Milk, Sucrose, Corn Syrup,<br>Cocoa processed with alkali, Cornstarch, Salt, |                             |                        |  |  |

Cocoa processed with alkali, Cornstarch, Salt, Carrageenan, Vanillin, Natural Flavor, Vitamin A & D added)