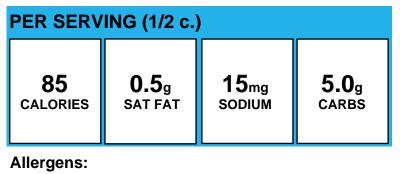

### **Kidney Beans**

Allergens:

Made With: Low Sodium Kidney Beans (PREPARED KIDNEY BEANS, WATER, SUGAR, DEXTROSE, SALT, CALCIUM CHLORIDE (FIRMING AGENT), AND DISODIUM EDTA (PROMOTES COLOR RETENTION).)