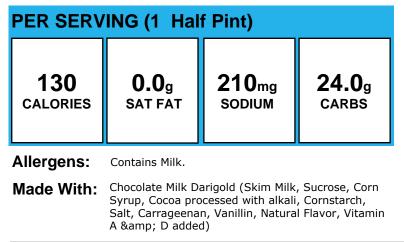

# **Chocolate Milk**

| PER SERVING (1/2 pt.)  |                         |                             |                        |  |
|------------------------|-------------------------|-----------------------------|------------------------|--|
| <b>120</b><br>calories | <b>0.0</b> g<br>SAT FAT | 180 <sub>mg</sub><br>sodium | <b>20.0</b> g<br>carbs |  |
| Allergens:             | Contains Milk.          |                             |                        |  |

Made With: TruMoo (Nonfat milk, liquid sugar(sugar,water), contains less than 1% of cocoa(processed with alkali), cocoa, cornstarch, salt, carrageenan, natural flavor, vitamin A palmtate, vitamin D3.)