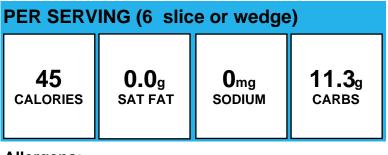

### **Baked Cinnamon Raisin Apples**

| PER SERVING (3/8 c.) |              |                  |       |
|----------------------|--------------|------------------|-------|
| 123                  | <b>0.8</b> g | 31 <sub>mg</sub> | 27.3g |
| CALORIES             | SAT FAT      | sodium           | CARBS |