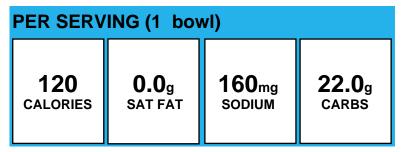

### Cheerios

| PER SERVING (1 bowl) |              |                   |               |
|----------------------|--------------|-------------------|---------------|
| <b>101</b>           | <b>0.4</b> g | 136 <sub>mg</sub> | <b>20.8</b> g |
| calories             | SAT FAT      | sodium            | carbs         |

#### Allergens:

Made With: Cheerios Cereal (WHOLE GRAIN OATS, CORN STARCH, SUGAR, SALT, TRIPOTASSIUM PHOSPHATE, VITAMIN E (MIXED TOCOPHEROLS) ADDED TO PRESERVE FRESHNESS, VITAMINS AND MINERALS: CALCIUM CARBONATE, IRON AND ZINC (MINERAL NUTRIENTS), VITAMIN C (SODIUM ASCORBATE), A B VITAMIN (NIACINAMIDE), VITAMIN B6 (PYRIDOXINE HYDROCHLORIDE), VITAMIN A (PALMITATE), VITAMIN B1 (THIAMIN MONONITRATE), A B VITAMIN (FOLIC ACID), VITAMIN B12, VITAMIN D3.)