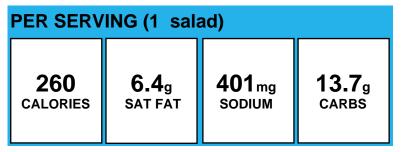

### Chef Salad

| PER SERVING (1 salad) |              |                   |       |
|-----------------------|--------------|-------------------|-------|
| 131                   | <b>3.6</b> g | 435 <sub>mg</sub> | 5.3g  |
| CALORIES              | SAT FAT      | sodium            | carbs |