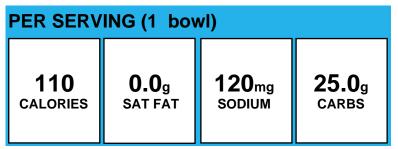

# **Cinnamon Toast Crunch Cereal**

VITAMIN A PALMITATE ADDED. ); Cinnamon Ground (CINNAMON); Pan Spray (Canola Oil, Phosphated Mono & (Diglycerides, Propellant.)

Allergens: Contains Gluten, Soy, Wheat.

Cinnamon Toast Crunch Cereal, reduced sugar Made With: (WHOLE GRAIN WHEAT, SUGAR, RICE FLOUR, RICE BRAN AND/OR CANOLA OIL, POLYDEXTROSE, MALTODEXTRIN, FRUCTOSE, DEXTROSE, SALT, CINNAMON, TRISODIUM PHOSPHATE, SOY LECITHIN, CARAMEL COLOR, BHT ADDED TO PRESERVE FRESHNESS. VITAMINS AND MINERALS: CALCIUM CARBONATE, ZINC AND IRON (MINERAL NUTRIENTS), VITAMIN C (SODIUM ASCORBATE), A B VITAMIN (NIACINAMIDE), VITAMIN B6 (PYRIDOXINE HYDROCHLORIDE), VITAMIN B12 (RIBOFLAVIN), VITAMIN B1 (THIAMIN MONONITRATE), VITAMIN A (PALMITATE), A B VITAMIN (FOLIC ACID), VITAMIN B12, VITAMIN D3).)