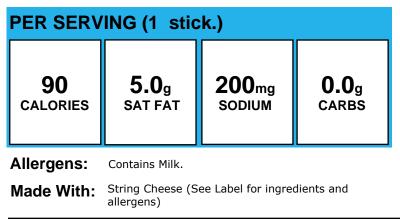

# **Breakfast on a Stick**

| PER SERVING (1 stick.) |                         |                             |                        |  |
|------------------------|-------------------------|-----------------------------|------------------------|--|
| <b>190</b><br>calories | <b>2.5</b> g<br>SAT FAT | 310 <sub>mg</sub><br>sodium | <b>17.0</b> g<br>carbs |  |
| Allergens:             | Contains Egg, Gl        | uten, Soy, Wheat.           |                        |  |
| Made With:             |                         |                             |                        |  |