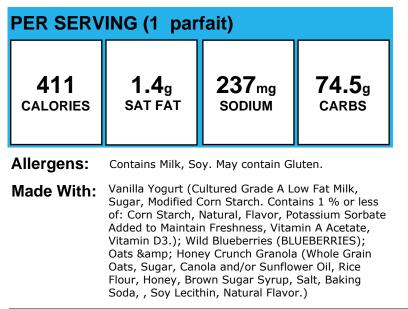

### **Blueberry Patch Parfait**

Made With: Vanilla Yogurt (Cultured Grade A Low Fat Milk, Sugar, Modified Corn Starch. Contains 1 % or less of: Corn Starch, Natural, Flavor, Potassium Sorbate Added to Maintain Freshness, Vitamin A Acetate, Vitamin D3.); Blueberries (BLUEBERRIES); Classic Granola (Whole grain rolled oats, cane sugar, whole grain brown rice flour, mixed fruit blend concentrate (pineapple, pear, peach), oat flour, vanilla extract (vanilla bean extractives, alcohol, water), vitamin E)

# **Blueberry Patch Parfait**

Made With: Vanilla Yogurt (Cultured Grade A Low Fat Milk, Sugar, Modified Corn Starch. Contains 1 % or less of: Corn Starch, Natural, Flavor, Potassium Sorbate Added to Maintain Freshness, Vitamin A Acetate, Vitamin D3.); Wild Blueberries (BLUEBERRIES); Oats & amp; Honey Crunch Granola (Whole Grain Oats, Sugar, Canola and/or Sunflower Oil, Rice Flour, Honey, Brown Sugar Syrup, Salt, Baking Soda, , Soy Lecithin, Natural Flavor.)