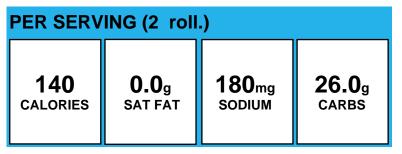

# **Cinnamon Breadstick**

| PER SERVING (1 roll.) |                                                                                                                                                                                                                                                                            |                                                                                                                                                                                                                                                                                                                                         |                                                                                                                                                                                                                       |  |
|-----------------------|----------------------------------------------------------------------------------------------------------------------------------------------------------------------------------------------------------------------------------------------------------------------------|-----------------------------------------------------------------------------------------------------------------------------------------------------------------------------------------------------------------------------------------------------------------------------------------------------------------------------------------|-----------------------------------------------------------------------------------------------------------------------------------------------------------------------------------------------------------------------|--|
| <b>93</b><br>calories | <b>0.3</b> g<br>SAT FAT                                                                                                                                                                                                                                                    | 102 <sub>mg</sub><br>SODIUM                                                                                                                                                                                                                                                                                                             | 15.9 <sub>g</sub><br>carbs                                                                                                                                                                                            |  |
| Allergens:            | Contains Gluten, Milk, Soy, Wheat. May contain<br>Egg.                                                                                                                                                                                                                     |                                                                                                                                                                                                                                                                                                                                         |                                                                                                                                                                                                                       |  |
| Made With:            | FLOUR, ENRICHE<br>(WHEAT FLOUR,<br>SULFATE, THIAM<br>RIBOFLAVIN, FOI<br>GLUTEN, CONTAJ<br>FOLLOWING: FRU<br>FIBER, SEA SALT<br>NATURAL FLAVOI<br>ASCORBIC ACID,<br>(BROWN SUGAR)<br>BLEND (PALM OI<br>SALT, CONTAINS<br>MILK, SOY LECIT<br>DIGLYCERIDES,<br>PRESERVATIVE), | adstick (WATER, W<br>D UNBLEACHED V<br>NIACIN, IRON AS<br>INE MONONITRAT<br>LIC ACID), YEAST,<br>INS LESS THAN 29<br>JCTOSE, SOYBEAN<br>C, HONEY, SOY LEC<br>R, ENZYMES (CON<br>SALT.); Light Bro<br>); Margarine (VEG<br>L AND SOYBEAN C<br>G LESS THAN 2% C<br>HIN, VEGETABLE<br>POTASSIUM SORB<br>CITRIC ACID, NA<br>OR, BETA CAROTE | VHEAT FLOUR<br>FERROUS<br>FE, ENZYME,<br>SUGAR, WHEAT<br>OF THE<br>OF THE<br>OIL, OAT<br>CITHIN,<br>TAINS WHEAT),<br>WAN SUGAR<br>ETABLE OIL<br>DIL) WATER,<br>OF NONFAT DRY<br>MONO & amp;<br>ATE (A<br>TURAL & amp; |  |