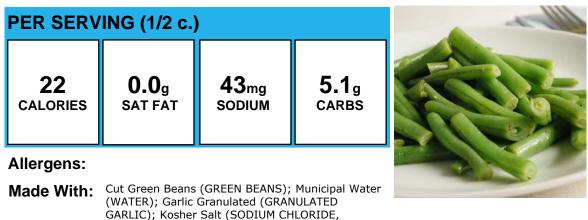

Egg, Milk.

Made With: Ranch Dressing (Soybean Oil, Water, Distilled Vinegar, Cultured Lowfat Buttermilk (Cultured Lowfat Milk, Nonfat Milk, Salt, Sodium Citrate, Vitamin A Palmitate), Corn Syrup, Egg Yolk, Salt, Contains Less Than 2% Of: Sugar, Modified Food Starch, Modified Tapioca Starch, Lactic Acid, Sodium Benzoate And Potassium Sorbate (Preservatives), Disodium Inosinate And Disodium Guanylate, Xanthan Gum, Garlic Powder, Lemon Juice Concentrate, Onion Powder, Natural Flavoring, Cultured Cream, Dehydrated Parsley, Buttermilk, Heavy Cream (From Milk), Calcium Disodium Edta Added To Protect Flavor, Yeast Extract.)

### **Roasted Broccoli and Carrots**



Made With: Broccoli (BROCCOLI); Carrot (CARROTS); Olive Oil Blend (Canola Oil, Extra Virgin Olive Oil.)

# **Roasted Green Beans**



YELLOW PRUSSIATE OF SODA AS AN ANTICAKING AGENT.); Black Pepper Ground (BLACK PEPPER)

Powered by PrimeroEdge for: Lake Washington School District No.

# **Roasted Red Potatoes**

| PER SERVING (1/2 c.) |              |                  |               |
|----------------------|--------------|------------------|---------------|
| 111                  | <b>0.3</b> g | 21 <sub>mg</sub> | <b>18.4</b> g |
| CALORIES             | SAT FAT      | sodium           | carbs         |

#### Allergens:

Made With: POTATOES,RED,FLESH & amp; SKN,RAW (Red Potatoes); Olive Oil Blend (Canola Oil, Extra Virgin Olive Oil.); Garlic Powder (GARLIC POWDER); Italian Seasoning (MARJORAM, THYME, ROSEMARY, SAVORY, SAGE, OREGANO, AND BASIL.)

#### Salsa

| PER SERVING (2 tbsp.) |              |                  |