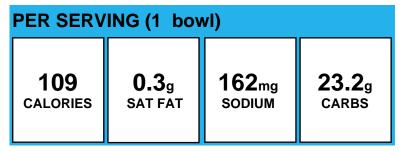

### Cheerios

| PER SERVING (1 bowl) |              |                   |               |
|----------------------|--------------|-------------------|---------------|
| <b>101</b>           | <b>0.4</b> g | 136 <sub>mg</sub> | <b>20.8</b> g |
| calories             | SAT FAT      | sodium            | carbs         |