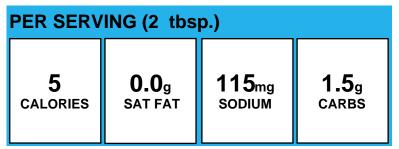

Allergens: Contains Milk, Soy.

Made With: Baby Carrots (CARROTS); Apple Juice (100% Apple Juice (Water sufficient to reconstitute Apple Juice Concentrate)); Green Onion (GREEN ONIONS); Clover Honey (HONEY); Margarine (VEGETABLE OIL BLEND (PALM OIL AND SOYBEAN OIL) WATER, SALT, CONTAINS LESS THAN 2% OF NONFAT DRY MILK, SOY LECITHIN, VEGETABLE MONO & amp; DIGLYCERIDES, POTASSIUM SORBATE (A PRESERVATIVE), CITRIC ACID, NATURAL & amp; ARTIFICIAL FLAVOR, BETA CAROTENE (COLOR), VITAMIN A PALMITATE ADDED. ); Black Pepper Ground (BLACK PEPPER)