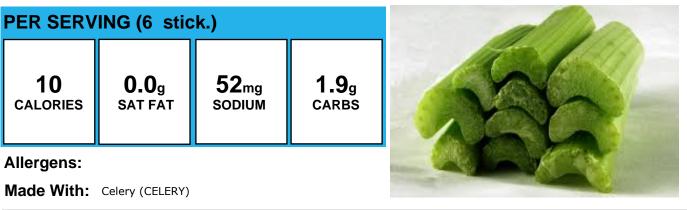

PRESERVATIVE), CITRIC ACID, NATURAL & amp; ARTIFICIAL FLAVOR, BETA CAROTENE (COLOR), VITAMIN A PALMITATE ADDED. )

### **Canned Corn**



#### Allergens:

Made With: Corn (See package label for ingredients and allergens)

### **Canned Corn**

| PER SERVING (1/4 c.) |              |                  |               |
|----------------------|--------------|------------------|---------------|
| 238                  | <b>0.0</b> g | 45 <sub>mg</sub> | <b>50.6</b> g |
| CALORIES             | SAT FAT      | sodium           | carbs         |

#### Allergens:

| Made With: | Corn (See package label for ingredients and allergens) |
|------------|--------------------------------------------------------|
|------------|--------------------------------------------------------|

# **Celery Sticks**



### Cheddar Cheese Omelet, Papetti's, 2 oz.

| PER SERVING (1 patty) |              |                   |              |
|-----------------------|--------------|-------------------|--------------|
| 130                   | <b>3.5</b> g | 290 <sub>mg</sub> | <b>1.0</b> g |
| calories              | SAT FAT      | sodium            | carbs        |

Allergens: Contains Egg, Milk.

Made With: Cheddar Cheese Omelet (Omelet: Whole Eggs, Water, Soybean Oil, Modified Food Starch, Salt, Whey Solids, Nonfat Dried Milk and Citric Acid. Filling: Pasteurized Process Cheddar Cheese (Cheddar Cheese [Milk, Cheese Culture, Salt, Enzymes]), Water, Sodium Phosphate, Milkfay, Salt, Sodium Hexametaphosphate, Apocarotenal (Color).

### Cheerios

| PER SERVING (1 bowl) |              |                   |