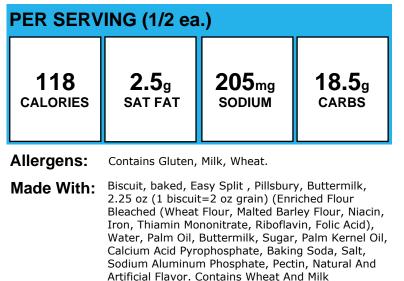

# **Biscuit with Grape Jelly**

| PER SERVING (1 ea.) |              |                   |               |
|---------------------|--------------|-------------------|---------------|
| 235                 | <b>5.0</b> g | 410 <sub>mg</sub> | <b>37.0</b> g |
| calories            | SAT FAT      | sodium            | carbs         |

Allergens: Contains Gluten, Milk, Wheat.

Made With: Biscuit, baked, Easy Split, Pillsbury, Buttermilk, 2.25 oz (1 biscuit=2 oz grain) (Enriched Flour Bleached (Wheat Flour, Malted Barley Flour, Niacin, Iron, Thiamin Mononitrate, Riboflavin, Folic Acid), Water, Palm Oil, Buttermilk, Sugar, Palm Kernel Oil, Calcium Acid Pyrophosphate, Baking Soda, Salt, Sodium Aluminum Phosphate, Pectin, Natural And Artificial Flavor. Contains Wheat And Milk Ingredients.); Concord Grape Jelly Packet (CONCORD GRAPE JUICE, HIGH FRUCTOSE CORN SYRUP, CORN SYRUP, FRUIT PECTIN, CITRIC ACID, SODIUM CITRATE)