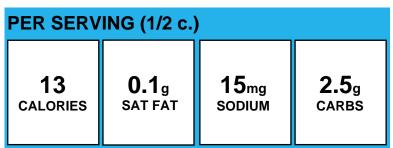

# Apple Glazed Baby Carrots

| PER SERVING (1/2 c.) |              |                  |                   |
|----------------------|--------------|------------------|-------------------|
| 58                   | <b>0.3</b> g | 68 <sub>mg</sub> | 12.3 <sub>g</sub> |
| calories             | SAT FAT      | SODIUM           | carbs             |