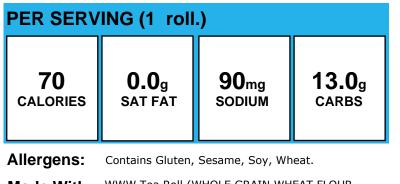

# **Cinnamon Breadstick**

| PER SERVING (1 roll.) |                                                                                                                                                                                                                                                                            |                                                                                                                                                                                                                                                                                                                                         |                                                                                                                                                                                                                       |  |
|-----------------------|----------------------------------------------------------------------------------------------------------------------------------------------------------------------------------------------------------------------------------------------------------------------------|-----------------------------------------------------------------------------------------------------------------------------------------------------------------------------------------------------------------------------------------------------------------------------------------------------------------------------------------|-----------------------------------------------------------------------------------------------------------------------------------------------------------------------------------------------------------------------|--|
| <b>93</b><br>calories | <b>0.3</b> g<br>SAT FAT                                                                                                                                                                                                                                                    | 102 <sub>mg</sub><br>SODIUM                                                                                                                                                                                                                                                                                                             | 15.9 <sub>g</sub><br>carbs                                                                                                                                                                                            |  |
| Allergens:            | Contains Gluten, Milk, Soy, Wheat. May contain<br>Egg.                                                                                                                                                                                                                     |                                                                                                                                                                                                                                                                                                                                         |                                                                                                                                                                                                                       |  |
| Made With:            | FLOUR, ENRICHE<br>(WHEAT FLOUR,<br>SULFATE, THIAM<br>RIBOFLAVIN, FOI<br>GLUTEN, CONTAJ<br>FOLLOWING: FRU<br>FIBER, SEA SALT<br>NATURAL FLAVOI<br>ASCORBIC ACID,<br>(BROWN SUGAR)<br>BLEND (PALM OI<br>SALT, CONTAINS<br>MILK, SOY LECIT<br>DIGLYCERIDES,<br>PRESERVATIVE), | adstick (WATER, W<br>D UNBLEACHED V<br>NIACIN, IRON AS<br>INE MONONITRAT<br>LIC ACID), YEAST,<br>INS LESS THAN 29<br>JCTOSE, SOYBEAN<br>C, HONEY, SOY LEC<br>R, ENZYMES (CON<br>SALT.); Light Bro<br>); Margarine (VEG<br>L AND SOYBEAN C<br>G LESS THAN 2% C<br>HIN, VEGETABLE<br>POTASSIUM SORB<br>CITRIC ACID, NA<br>OR, BETA CAROTE | VHEAT FLOUR<br>FERROUS<br>FE, ENZYME,<br>SUGAR, WHEAT<br>OF THE<br>OF THE<br>OIL, OAT<br>CITHIN,<br>TAINS WHEAT),<br>WAN SUGAR<br>ETABLE OIL<br>DIL) WATER,<br>OF NONFAT DRY<br>MONO & amp;<br>ATE (A<br>TURAL & amp; |  |