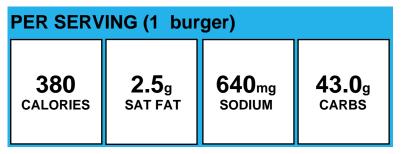

### **100% Beef Cheeseburger**

| PER SERVING (1 burger) |              |                   |               |
|------------------------|--------------|-------------------|---------------|
| 329                    | <b>6.5</b> g | 643 <sub>mg</sub> | <b>28.5</b> g |
| CALORIES               | SAT FAT      | sodium            | carbs         |

Allergens: Contains Gluten, Milk, Sesame, Soy, Wheat.

Made With: Beef Patty (Beef Patties, Cooked, Frozen, USDA #110711); WWW Hamburger Bun (WHOLE WHEAT FLOUR, ENRICHED UNBLEACHED WHEAT FLOUR (WHEAT FLOUR, MALTED BARLEY FLOUR, NIACIN, REDUCED IRON, THIAMINE MONONITRATE, RIBOFLAVIN AND FOLIC ACID), WATER, YEAST, VITAL WHEAT GLUTEN, SUGAR, CONTAINS 2% OR LESS OF EACH OF THE FOLLOWING: SOYBEAN OIL, SALT, XANTHAN GUM, YEAST NUTRIENT (AMMONIUM SULFATE), DOUGH CONDITIONERS (SODIUM STEAROYL LACTYLATE, ASCORBIC ACID, MONOCALCIUM PHOSPHATE), CALCIUM PROPIONATE (MOLD INHIBITOR), ENZYMES, SESAME FLOUR.); Yellow American Cheese (American Cheese (Milk, Cheese Culture, Salt, Enzymes), Water, Cream, Sodium Citrate, Salt, Sorbic Acid (Preservative), , Color Added, Soy Lecithin For Separation., )