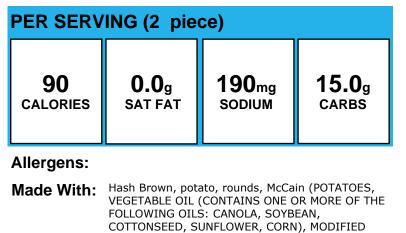

# **Crinkle Cut French Fries**

| PER SERVING (1/2 c.) |              |                  |               |  |
|----------------------|--------------|------------------|---------------|--|
| <b>101</b>           | <b>0.6</b> g | 28 <sub>mg</sub> | <b>14.6</b> g |  |
| calories             | SAT FAT      | SODIUM           | carbs         |  |

### Allergens:

Made With: French fries, potato, crinkle-cut, 3/8-inch, McCain (POTATOES, VEGETABLE OIL (CONTAINS ONE OR MORE OF THE FOLLOWING OILS: CANOLA, SOYBEAN, COTTONSEED, SUNFLOWER, CORN), POTATO STARCH - MODIFIED. CONTAINS 2% OR LESS OF DEXTRIN, DEXTROSE, EXTRACTIVE OF PAPRIKA (COLOR), GUM ARABIC, LEAVENING (SODIUM ACID PYROPHOSPHATE, SODIUM BICARBONATE), MALTODEXTRIN, NATURAL FLAVOR, POTASSIUM CHLORIDE, RICE FLOUR, SALT, SODIUM ACID PYROPHOSPHATE ADDED TO PRESERVE NATURAL COLOR, SUCCINIC ACID, XANTHAN GUM. )