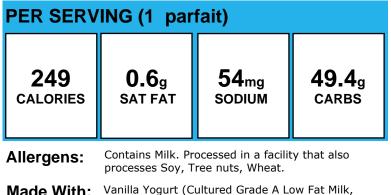

# **Blueberry Patch Parfait**

Made With: Vanilla Yogurt (Cultured Grade A Low Fat Milk, Sugar, Modified Corn Starch. Contains 1 % or less of: Corn Starch, Natural, Flavor, Potassium Sorbate Added to Maintain Freshness, Vitamin A Acetate, Vitamin D3.); Wild Blueberries (BLUEBERRIES); Oats & amp; Honey Crunch Granola (Whole Grain Oats, Sugar, Canola and/or Sunflower Oil, Rice Flour, Honey, Brown Sugar Syrup, Salt, Baking Soda, , Soy Lecithin, Natural Flavor.)