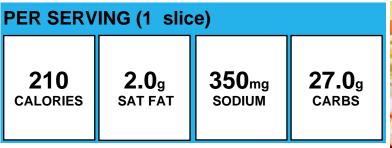

### **Cheese Pizza**

| PER SERVING (1 slice)                                            |                         |                             |                |
|------------------------------------------------------------------|-------------------------|-----------------------------|----------------|
| 252<br>CALORIES                                                  | <b>5.0</b> g<br>SAT FAT | 512 <sub>mg</sub><br>sodium | 24.4g<br>carbs |
| Allergens: Contains Gluten, Milk, Wheat. Processed in a facility |                         |                             |                |

Made With: Pizza Crust Whole Grain Parbaked (WATER, WHOLE WHEAT FLOUR, ENRICHED UNBLEACHED WHEAT FLOUR, (WHEAT FLOUR, MALTED BARLEY FLOUR, ASCORBIC ACID ADDED AS A DOUGH CONDITIONER, NIACIN, REDUCED IRON, THIAMINE MONONITRATE, RIBOFLAVIN, FOLIC ACID), SOYBEAN OIL, YEAST, SUGAR, SALT); Past Skim Mozzarella Cheese (Low Moisture Part Skim Mozzarella, Cheese (Pasteurized Part Skim Milk,, Cheese Cultures, Salt, Enzymes), Powdered Cellulose (to Prevent Caking),, Natamycin (a Natural Mold Inhibitor), ); Pizza Sauce (VINE-RIPENED FRESH TOMATOES, SUGAR, SALT, SEASONING (SPICES, SALT, GARLIC POWDER), EXTRA VIRGIN OLIVE OIL)

that also processes Soy.