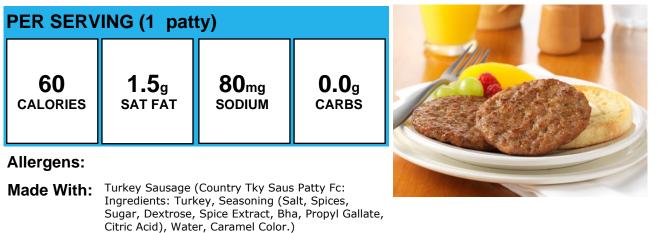

# **Country Breakfast Sausage Patty**

### Allergens:

Made With: Turkey Sausage (Country Tky Saus Patty Fc: Ingredients: Turkey, Seasoning (Salt, Spices, Sugar, Dextrose, Spice Extract, Bha, Propyl Gallate, Citric Acid), Water, Caramel Color.)