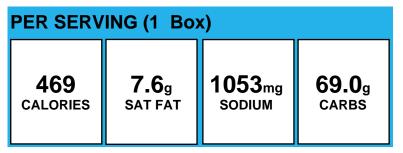

### Hand Tossed Style Pepperoni Pizza

| PER SERVING (1 slice) |              |                   |               |
|-----------------------|--------------|-------------------|---------------|
| 378                   | <b>7.7</b> g | 490 <sub>mg</sub> | <b>35.5</b> g |
| calories              | SAT FAT      | sodium            | carbs         |