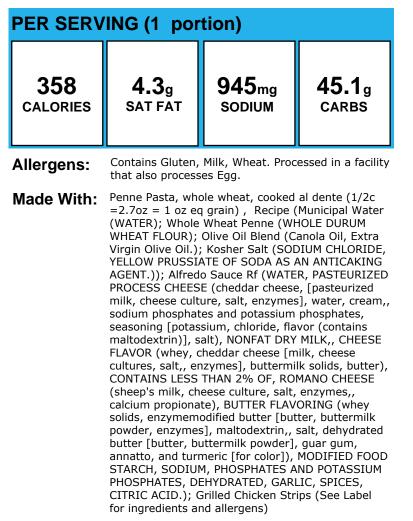

celery), natural flavor], dextrose, dried garlic, dried, onion, dried yeast, paprika extract (color), salt, spice, sugar, textured soy protein concentrate, torula yeast, turmeric extract (color), wheat gluten. Breading set in, vegetable oil.); Golden Waffle (Enriched flour (wheat flour, niacin, reduced iron, vitamin B1 [thiamin mononitrate], vitamin B2 [riboflavin], folic acid), water, vegetable oil (soybean, palm and/or canola), eggs, leavening (baking soda, sodium aluminum, phosphate, monocalcium phosphate), contains 2% or less of sugar, salt, whey, soy lecithin, beta-carotene for color. Vitamins and Minerals: Calcium carbonate, reduced iron, vitamin A palmitate, vitamin B6 (pyridoxine hydrochloride), vitamin B12)

# Chicken Alfredo Pasta K12, WG Penne, USDA Unseasoned Chx, JTM Alfredo



# **Chicken Burger**



Allergens: Contains Gluten, Sesame, Soy, Wheat.

Made With: Whole Grain Chicken Patty (Chicken, water, whole wheat flour, textured soy flour, enriched wheat flour (wheat flour, niacin, reduced iron, thiamine mononitrate, riboflavin, folic acid), isolated soy, protein with less than 2% lecithin, contains 2% or less of the following: chicken type flavor [brown sugar, yeast extract, onion powder, maltodextrin, canola oil, carrot, powder, garlic powder, silicon dioxide (anti-caking agent), citric acid, spice, salt, vegetable stock (carrot, onion, celery), natural flavor], dextrose, dried garlic, dried, onion, dried yeast, paprika extract (color), salt, spice, sugar, textured soy protein concentrate, torula yeast, turmeric extract (color), wheat gluten. Breading set in