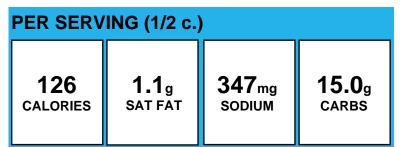

# Apple Glazed Baby Carrots

| PER SERVING (1/2 c.) |              |                  |                   |
|----------------------|--------------|------------------|-------------------|
| 58                   | <b>0.3</b> g | 68 <sub>mg</sub> | 12.3 <sub>g</sub> |
| calories             | SAT FAT      | SODIUM           | carbs             |