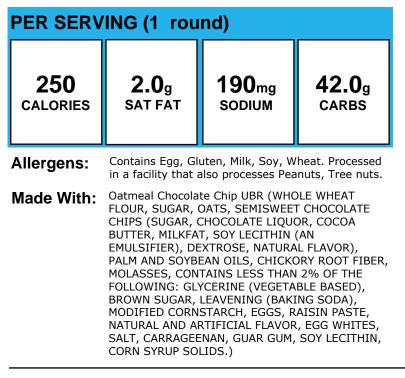

# Cinnamon UBR

| PER SERVING (1 pkg.) |                                                                                                                                                                                                                                                                                                                                                                                                                                          |                             |                        |  |
|----------------------|------------------------------------------------------------------------------------------------------------------------------------------------------------------------------------------------------------------------------------------------------------------------------------------------------------------------------------------------------------------------------------------------------------------------------------------|-----------------------------|------------------------|--|
| 270<br>CALORIES      | <b>3.0</b> g<br>SAT FAT                                                                                                                                                                                                                                                                                                                                                                                                                  | 180 <sub>mg</sub><br>sodium | <b>44.0</b> g<br>carbs |  |
| Allergens:           | Contains Egg, Gluten, Milk, Soy, Wheat.                                                                                                                                                                                                                                                                                                                                                                                                  |                             |                        |  |
| Made With:           | Cinnamon UBR (WHOLE WHEAT FLOUR, SUGAR,<br>OATS, PALM AND SOYBEAN OILS, CINNAMON<br>DROPS (SUGAR, PALM OIL, CINNAMON, NONFAT<br>DRY MILK, SOY LECITHIN (AN EMULSIFIER)),<br>CHICKORY ROOT FIBER, MOLASSES, CONTAINS<br>LESS THAN 2% OF THE FOLLOWING: GLYCERINE<br>(VEGETABLE BASED), BROWN SUGAR, LEAVENING<br>(BAKING SODA), CINNAMON, MODIFIED<br>CORNSTARCH, EGGS, RAISIN PASTE, NATURAL<br>AND ARTIFICIAL FLAVOR, EGG WHITES, SALT, |                             |                        |  |

CARRAGEENAN, GUAR GUM, SOY LECITHIN, CORN

SYRUP SOLIDS.)