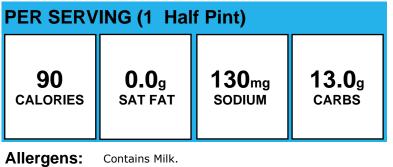

### 1% Milk

| PER SERVING (1/2 pt.) |              |                   |               |
|-----------------------|--------------|-------------------|---------------|
| 110                   | <b>1.5</b> g | 130 <sub>mg</sub> | <b>13.0</b> g |
| calories              | SAT FAT      | sodium            | carbs         |

Allergens: Contains Milk.

Made With: White Milk 1% (Lowfat milk, vitamin A palmitate, vitamin D3)