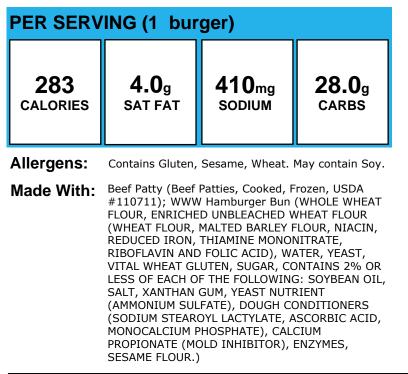

### **100% Beef Cheeseburger**

| PER SERVING (1 burger) |              |                   |               |
|------------------------|--------------|-------------------|---------------|
| 329                    | <b>6.5</b> g | 643 <sub>mg</sub> | <b>28.5</b> g |
| CALORIES               | SAT FAT      | sodium            | carbs         |

Allergens: Contains Gluten, Milk, Sesame, Soy, Wheat.

Made With: Beef Patty (Beef Patties, Cooked, Frozen, USDA #110711); WWW Hamburger Bun (WHOLE WHEAT FLOUR, ENRICHED UNBLEACHED WHEAT FLOUR (WHEAT FLOUR, MALTED BARLEY FLOUR, NIACIN, REDUCED IRON, THIAMINE MONONITRATE, RIBOFLAVIN AND FOLIC ACID), WATER, YEAST, VITAL WHEAT GLUTEN, SUGAR, CONTAINS 2% OR LESS OF EACH OF THE FOLLOWING: SOYBEAN OIL, SALT, XANTHAN GUM, YEAST NUTRIENT (AMMONIUM SULFATE), DOUGH CONDITIONERS (SODIUM STEAROYL LACTYLATE, ASCORBIC ACID, MONOCALCIUM PHOSPHATE), CALCIUM PROPIONATE (MOLD INHIBITOR), ENZYMES, SESAME FLOUR.); Yellow American Cheese (American Cheese (Milk, Cheese Culture, Salt, Enzymes), Water, Cream, Sodium Citrate, Salt, Sorbic Acid (Preservative), , Color Added, Soy Lecithin For Separation., )