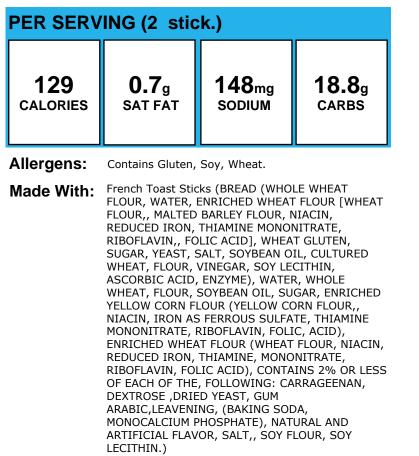

, ONIONS, SUGAR, SALT, NATURAL FLAVOR, SPICES, EXTRA VIRGIN OLIVE OIL, CITRIC ACID, , GARLIC..); Lentil Crumbles, Prepared, Plain (1/2c= 3.9oz=2.25MMA) (Municipal Water (WATER); Lentil Crumbles (LENTILS, SUNFLOWER OIL, YEAST EXTRACT, GARLIC, ONION, SALT, PAPRIKA, SPICES.))

# **French Toast Bites**



Allergens: Contains Egg, Gluten, Milk, Soy, Wheat.

Made With: French Toast, mini, original, WGR, Eggo Bites (WHOLE WHEAT FLOUR, WATER, SUGAR, VEGETABLE OIL (SOYBEAN, PALM, AND/OR CANOLA), EGG WHITES, CONTAINS 2% OR LESS OF LEAVENING (BAKING SODA, SODIUM ALUMINUM PHOSPHATE, MONOCALCIUM PHOSPHATE), FRUCTOSE, NATURAL FLAVORS, MOLASSES, SOY LECITHIN, SALT, WHEY, CALCIUM CARBONATE, VITAMIN A PALMITATE, REDUCED IRON, VITAMIN B6 (PYRIDOXINE HYDROCHLORIDE), VITAMIN B12.)

# **French Toast Sticks**



# **French Toast Sticks**

| PER SERVING (4 stick.) |              |                   |               |
|------------------------|--------------|-------------------|---------------|
| 257                    | <b>1.5</b> g | 297 <sub>mg</sub> | <b>37.6</b> g |
| calories               | SAT FAT      | SODIUM            | carbs         |

Allergens: Contains Gluten, Soy, Wheat.

Made With: French Toast Sticks (BREAD (WHOLE WHEAT FLOUR, WATER, ENRICHED WHEAT FLOUR [WHEAT FLOUR,, MALTED BARLEY FLOUR, NIACIN, REDUCED IRON, THIAMINE MONONITRATE, RIBOFLAVIN,, FOLIC ACID], WHEAT GLUTEN, SUGAR, YEAST, SALT, SOYBEAN OIL, CULTURED WHEAT, FLOUR, VINEGAR, SOY LECITHIN, ASCORBIC ACID, ENZYME), WATER, WHOLE WHEAT, FLOUR, SOYBEAN OIL, SUGAR, ENRICHED YELLOW CORN FLOUR (YELLOW CORN FLOUR,, NIACIN, IRON