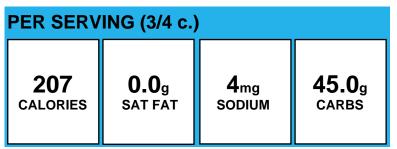

### **Aztec Corn**

| PER SERVING (3/4 c.) |              |                  |               |
|----------------------|--------------|------------------|---------------|
| 139                  | <b>0.2</b> g | 74 <sub>mg</sub> | <b>27.2</b> g |
| calories             | SAT FAT      | sodium           | carbs         |

#### Allergens:

Made With: Corn (SWEET CORN); Beans, black, canned, drained, ready-to-serve (1/2c=3.1oz=1/2c legume or 2oz M/MA) , Recipe (Low Sodium Black Beans (PREPARED BLACK BEANS, WATER, SALT, AND CALCIUM CHLORIDE (FIRMING AGENT).)); Salsa (See package label for list of ingredients.); Peppers, red, sweet (bell), 1/4-inch diced, readyto-serve (1/2c=3.2oz=1/2c red veg), Recipe (Red Bell Peppers (RED SWEET PEPPER)); Onion, yellow, 1/4-inch diced, ready-to-serve (1/2c=3oz=1/2c other veg), Recipe (Yellow Onion (YELLOW ONION)); Olive Oil Blend (Canola Oil, Extra Virgin Olive Oil.); Cilantro, finely chopped (1/2c=0.28 oz=1/4c dark green veg), Recipe (Fresh Cilantro (CILANTRO LEAVES)); Light Chile Powder (INGREDIENTS: CHILI PEPPER, SPICES, SALT, GARLIC, AND SILICON DIOXIDE (TO MAKE FREE FLOWING).); Cumin Ground (CUMIN); Paprika (PAPRIKA); Onion Powder (ONION POWDER)