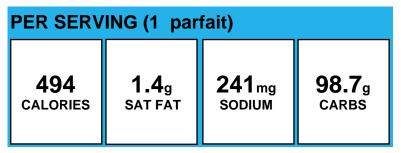

|                                                                                                                                   |  |
| Made With:              | Fat Milk, Sugar, I<br>or less of: Natura<br>Vegetable Juice (<br>Added to Maintai<br>Vitamin D3.); Str<br>SUGAR); Banana<br>Crunch Granola (<br>and/or Sunflower | rry Yogurt (Culturd<br>Modified Corn Star<br>al Flavor, Corn, Sta<br>for color), Potassi<br>n Freshness, Vitar<br>awberries (STRAV<br>(BANANA); Oats<br>Whole Grain Oats<br>r Oil, Rice Flour, H<br>t, Baking Soda, , S | rch. Contains 1 %<br>arch, Citric Acid,<br>um Sorbate<br>nin A Acetate,<br>VBERRIES,<br>& Honey<br>, Sugar, Canola<br>oney, Brown |  |

# **Strawberry Fields Yogurt Parfait**



Allergens: Contains Milk, Soy. May contain Gluten.

Made With: Vanilla Yogurt (Cultured Grade A Low Fat Milk, Sugar, Modified Corn Starch. Contains 1 % or less of: Corn Starch, Natural, Flavor, Potassium Sorbate Added to Maintain Freshness, Vitamin A Acetate, Vitamin D3.); Strawberries (STRAWBERRIES, SUGAR); Oats & amp; Honey Crunch Granola (Whole Grain Oats, Sugar, Canola and/or Sunflower Oil, Rice Flour, Honey, Brown Sugar Syrup, Salt, Baking Soda, , Soy Lecithin, Natural Flavor.)

# Strawberry Yogurt



Allergens: Contains Milk.

Made With: Strawberry Yogurt (CULTURED GRADE A NON FAT MILK, CANE SUGAR, WATER, MODIFIED CORN STARCH, STRAWBERRIES, CONTAINS LESS THAN 1% OF NATURAL FLAVORS, FRUIT AND VEGETABLE JUICE (FOR COLOR), AGAR AGAR, VITAMIN D3, LEMON JUICE CONCENTRATE, )

# **String