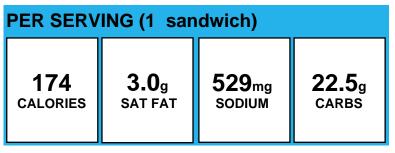

### American Sandwich

| PER SERVING (1 sandwich) |              |                   |               |
|--------------------------|--------------|-------------------|---------------|
| 336                      | <b>4.2</b> g | 998 <sub>mg</sub> | <b>30.5</b> g |
| CALORIES                 | SAT FAT      | SODIUM            | carbs         |