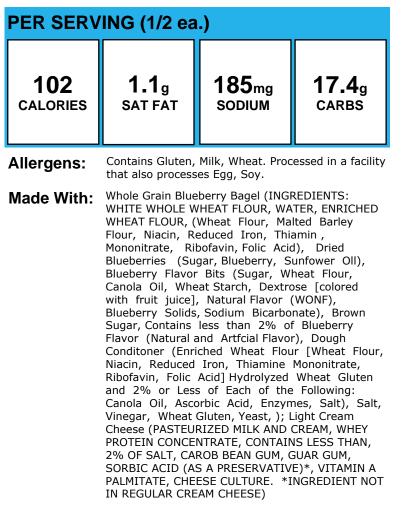

</b> g | 410 <sub>mg</sub> | <b>37.0</b> g |
| calories            | SAT FAT      | sodium            | carbs         |

Allergens: Contains Gluten, Milk, Wheat.

Made With: Biscuit, baked, Easy Split, Pillsbury, Buttermilk, 2.25 oz (1 biscuit=2 oz grain) (Enriched Flour Bleached (Wheat Flour, Malted Barley Flour, Niacin, Iron, Thiamin Mononitrate, Riboflavin, Folic Acid), Water, Palm Oil, Buttermilk, Sugar, Palm Kernel Oil, Calcium Acid Pyrophosphate, Baking Soda, Salt, Sodium Aluminum Phosphate, Pectin, Natural And Artificial Flavor. Contains Wheat And Milk Ingredients.); Concord Grape Jelly Packet (CONCORD GRAPE JUICE, HIGH FRUCTOSE CORN SYRUP, CORN SYRUP, FRUIT PECTIN, CITRIC ACID, SODIUM CITRATE)

### Blueberry Bagel w/ Cream Cheese Burry



### Blueberry Bagel w/ Cream Cheese Burry



### **Blueberry Fruit & Yogurt Parfait**



### **Blueberry Muffin**

| PER SERVING (1 muffin) |                      |  |  |  |
|------------------------|----------------------|--|--|--|
| 190<br>calories        | 190 2.0g 130mg 30.0g |  |  |  |

Allergens: Contains Egg, Gluten, Soy, Wheat.

Made With: Whole Grain Blueberry Muffin (WHOLE WHEAT FLOUR, SUGAR, EGGS, WATER, ENRICHED FLOUR (WHEAT FLOUR, MALTED BARLEY FLOUR, NIACIN, IRON, THIAMINE MONONITRATE, RIBOFLAVIN, FOLIC ACID), APPLESAUCE (APPLES, WATER, ASCORBIC ACID [TO RETAIN COLOR]), INVERT SUGAR, SOYBEAN OIL, CONTAINS 2% OR LESS OF: FRACTIONATED INTERESTERIFIED PALM OIL, CANOLA OIL, PROPYLENE GLYCOL MONO- AND DIESTERS OF FATS AND FATTY ACIDS, WHEAT GLUTEN, OAT FIBER, MONO- AND DIGLYCERIDES, LEAVENING (BAKING SODA, SODIUM ALUMINUM