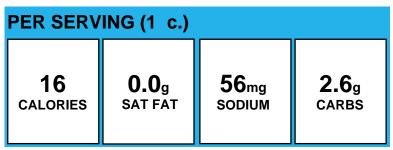

### **Aztec Corn**

| PER SERVING (3/4 c.) |              |                  |               |
|----------------------|--------------|------------------|---------------|
| 139                  | <b>0.2</b> g | 74 <sub>mg</sub> | <b>27.2</b> g |
| calories             | SAT FAT      | sodium           | carbs         |

#### Allergens:

Made With: Corn (SWEET CORN); Beans, black, canned, drained, ready-to-serve (1/2c=3.1oz=1/2c legume or 2oz M/MA) , Recipe (Low Sodium Black Beans (PREPARED BLACK BEANS, WATER, SALT, AND CALCIUM CHLORIDE (FIRMING AGENT).)); Salsa (See package label for list of ingredients.); Peppers, red, sweet (bell), 1/4-inch diced, readyto-serve (1/2c=3.2oz=1/2c red veg), Recipe (Red Bell Peppers (RED SWEET PEPPER)); Onion, yellow, 1/4-inch diced, ready-to-serve (1/2c=3oz=1/2c other veg), Recipe (Yellow Onion (YELLOW ONION)); Olive Oil Blend (Canola Oil, Extra Virgin Olive Oil.); Cilantro, finely chopped (1/2c=0.28 oz=1/4c dark green veg), Recipe (Fresh Cilantro (CILANTRO LEAVES)); Light Chile Powder (INGREDIENTS: CHILI PEPPER, SPICES, SALT, GARLIC, AND SILICON DIOXIDE (TO MAKE FREE FLOWING).); Cumin Ground (CUMIN); Paprika (PAPRIKA); Onion Powder (ONION POWDER)