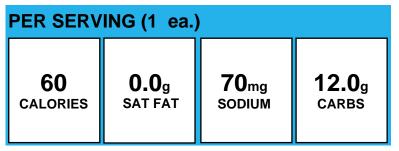

### **Bagel & Cream Cheese**

| PER SERVING (1 ea.) |              |        |               |
|---------------------|--------------|--------|---------------|
| 215                 | <b>2.2</b> g | 390mg  | <b>36.7</b> g |
| calories            | SAT FAT      | SODIUM | carbs         |