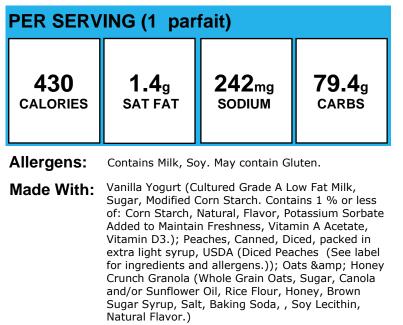

# **Blueberry Patch Parfait**

Made With: Vanilla Yogurt (Cultured Grade A Low Fat Milk, Sugar, Modified Corn Starch. Contains 1 % or less of: Corn Starch, Natural, Flavor, Potassium Sorbate Added to Maintain Freshness, Vitamin A Acetate, Vitamin D3.); Wild Blueberries (BLUEBERRIES); Oats & amp; Honey Crunch Granola (Whole Grain Oats, Sugar, Canola and/or Sunflower Oil, Rice Flour, Honey, Brown Sugar Syrup, Salt, Baking Soda, , Soy Lecithin, Natural Flavor.)