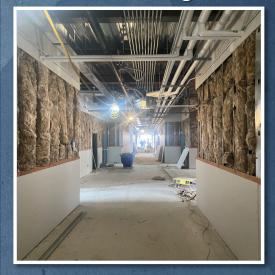

## Weekly Report: Ridge View Elementary School April 17, 2023 thru April 21, 2023

## **Ridge View Elementary**

Report Number: 36

Average Temperature: 48°F Week's Precipitation: 0.02 in Average Wind speed: 9 mph

# **Project Team**

#### **Owner**

Kennewick School District 1000 W Fourth Ave. Kennewick, WA 99336

Ryan Jones Owner

#### **Architect**

Design West Architects 830 N Columbia Center Blvd Suite E Kennewick, WA 99336

Mike Weber Architect

### **General Contractor**

#### **Chervenell Construction**

107422 E Detrick PR SE Kennewick, WA 99338

PH: 509.735.3377 www.chervenell.com

Paul Hamada Project Manager

Joseph Leahy Project Engineer

Robert Palmer Superintendent



L1 Priming



**L2 Corridor Progress** 



Translucent Panel Install



L2 Tape & Mud