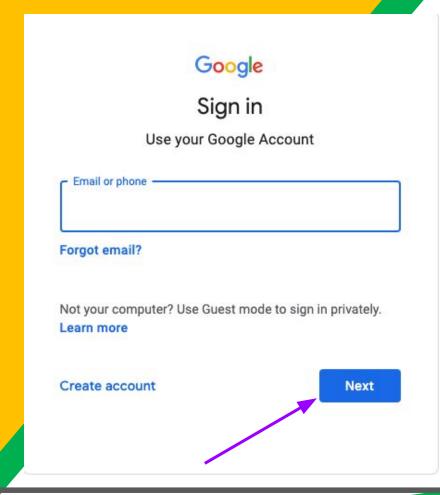

Click on the <u>Google</u>
<a href="Chrome">Chrome</a> browser icon.

Type <u>www.google.com</u>
into your web
address bar.

Click on SIGN IN in the upper right hand corner of the browser window.

Type in your child's Google Account username & click "next."

**EXAMPLE:** nfrink@millerplace.k12.ny.us

Type in your PASSWORD & click "next."