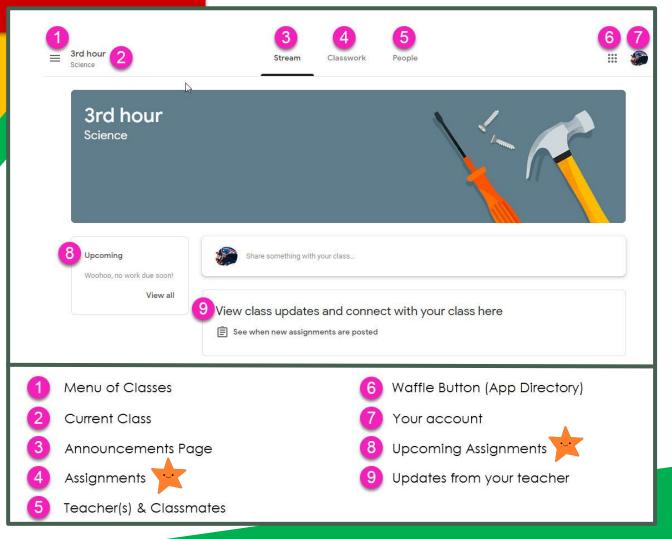

Click on SIGN IN in the upper right hand corner of the browser window.





Type in your child's Google Account username & click "next."

**EXAMPLE:** nfrink@millerplace.k12.ny.us





Type in your PASSWORD & click "next."



## NOW YOU'LL SEE

that you are signed in to your Google account!



Click on the 9 squares (Waffle/Rubik's Cube) icon in the top right hand corner to see the Google Suite of Products!



## GOOGLE ICONS TO RECOGNIZE:















CHROME

DOC5

DRIVE

SLIDES

SHEETS

FORM5

CALENDAR







MAPS



KEEP



CLASSROOM



MEET



Click on the cube button and then the Google Classroom icon.





Click on the + button and then click Join.
Then enter the class code provided by your child's teacher.





Click on the class you wish to view.







Page tools (Left side)





Assignment details



## ACCESS ANDUHERE



**ANDROID** 



**IPHONE** 



TABLET



DESKTOP



allow you to edit Google assignments from any device that is connected to the internet!