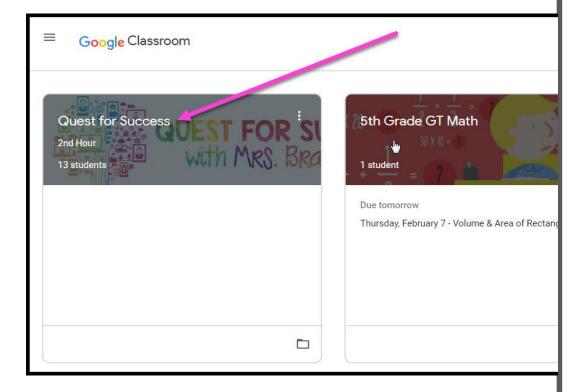

MAPS

KEEP

CLASSROOM

MEET

Click on the cube button and then the Google Classroom icon.

Click on the + button and then click Join.
Then enter the class code provided by your child's teacher.

Click on the class you wish to view.