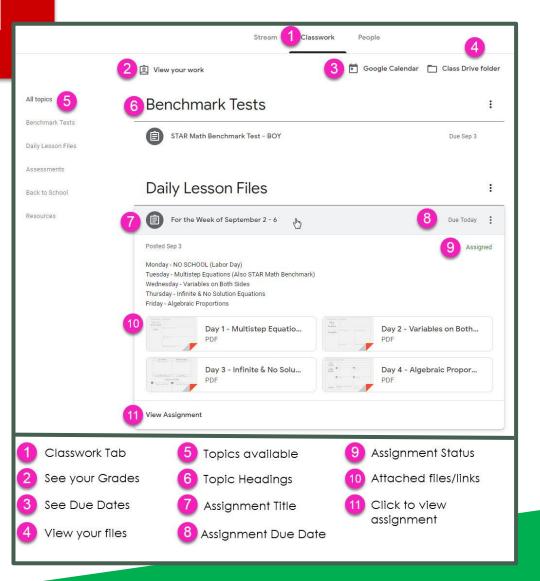

e upper right hand corner of the browser window.





Type in your child's Google Account username & click "next."

**EXAMPLE:** nfrink@millerplace.k12.ny.us





Type in your PASSWORD & click "next."



## NOW YOU'LL SEE

that you are signed in to your Google account!



Click on the 9 squares (Waffle/Rubik's Cube) icon in the top right hand corner to see the Google Suite of Products!



## GOOGLE ICONS TO RECOGNIZE:















CHROME

DOC5

DRIVE

SLIDES

SHEETS

FORM5

CALENDAR







MAPS



KEEP



CLASSROOM



MEET



Click on the cube button and then the Google Classroom icon.





Click on the + button and then click Join.
Then enter the class code provided by your child's teacher.





Click on the class you wish to view.







Page tools (Left side)





Assignment details



## ACCESS ANDUHERE



**ANDROID** 



**IPHONE** 



TABLET



DESKTOP



allow you to edit Google assignments from any device that is connected to the internet!