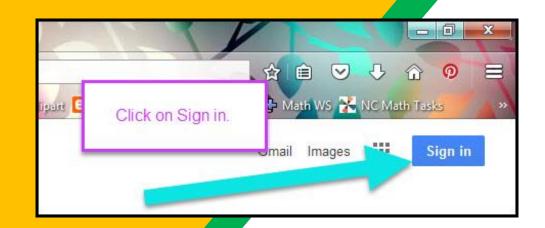

Click on the <u>Google</u>
<a href="Chrome">Chrome</a> browser icon.

Type <u>www.google.com</u>
into your web
address bar.

Click on SIGN IN in the upper right hand corner of the browser window.

Type in your child's Google Account username & click "next."