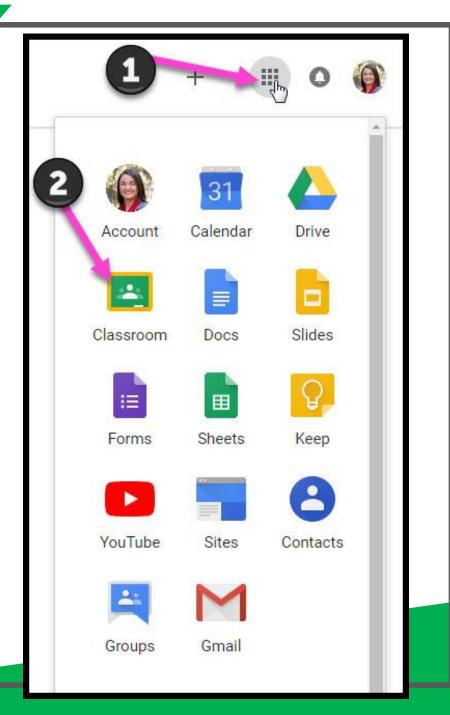

## NOW YOU'LL SEE

that you are signed in to your Google account!

Click on the 9 squares (Waffle/Rubik's Cube) icon in the top right hand corner to see the Google Suite of Products!

MAPS

KEEP

CLASSROOM

MEET

Click on the cube button and then the Google Classroom icon.

Click on the + button and then click Join.
Then enter the class code provided by your child's teacher.

Click on the class you wish to view.