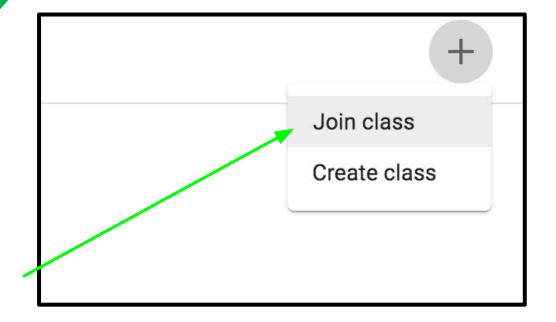

MAPS

KEEP

CLASSROOM

MEET

Click on the cube button and then the Google Classroom icon.

Click on the + button and then click Join.
Then enter the class code provided by your child's teacher.

Click on the class you wish to view.