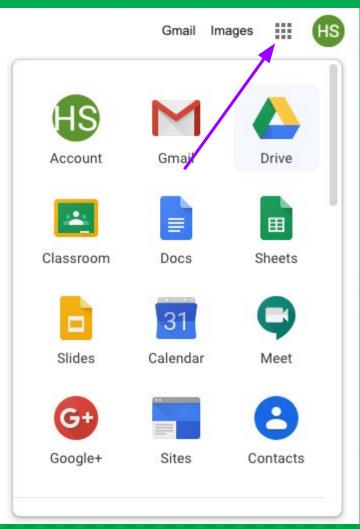

## NOW YOU'LL SEE

that you are signed in to your Google account!

Click on the 9 squares (Waffle/Rubik's Cube) icon in the top right hand corner to see the Google Suite of Products!