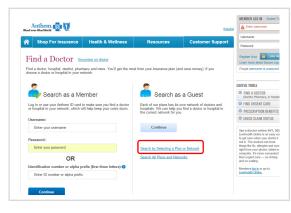

### **STEP 1**

Visit anthem.com and click Find a Doctor.

#### **STEP 2**

Search as a Guest. Click on "Search by selected plan or network"