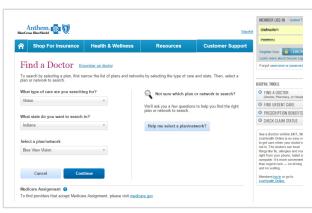

## **STEP 3**

- What type of care are you searching for? Choose Vision
- What state do you want to search in? Choose Indiana
- Select plan/network. Choose Blue View Vision
- Click Continue