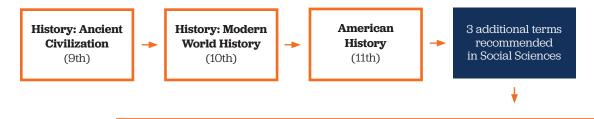

## social sciences course flow chart

## **CREDIT REQUIREMENTS:**

- + 9 terms (3 years) of Social Science courses must be completed in grades 9, 10, and 11 + 1 term of Research Methodology/Thesis.
- + Bold indicates required course for department
- + Elective offerings may vary each year