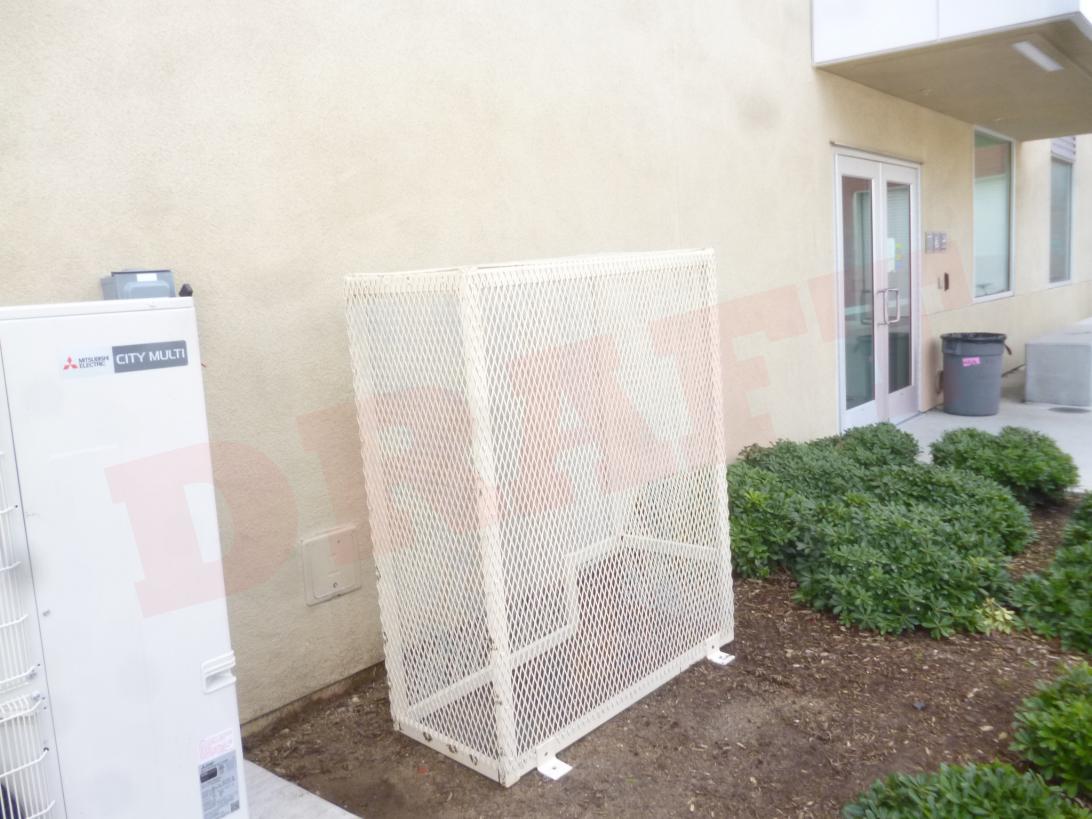

### **Project Description:**

Heating, Ventilation and Air Conditioning (HVAC) projects include the complete replacement of systems at various schools.