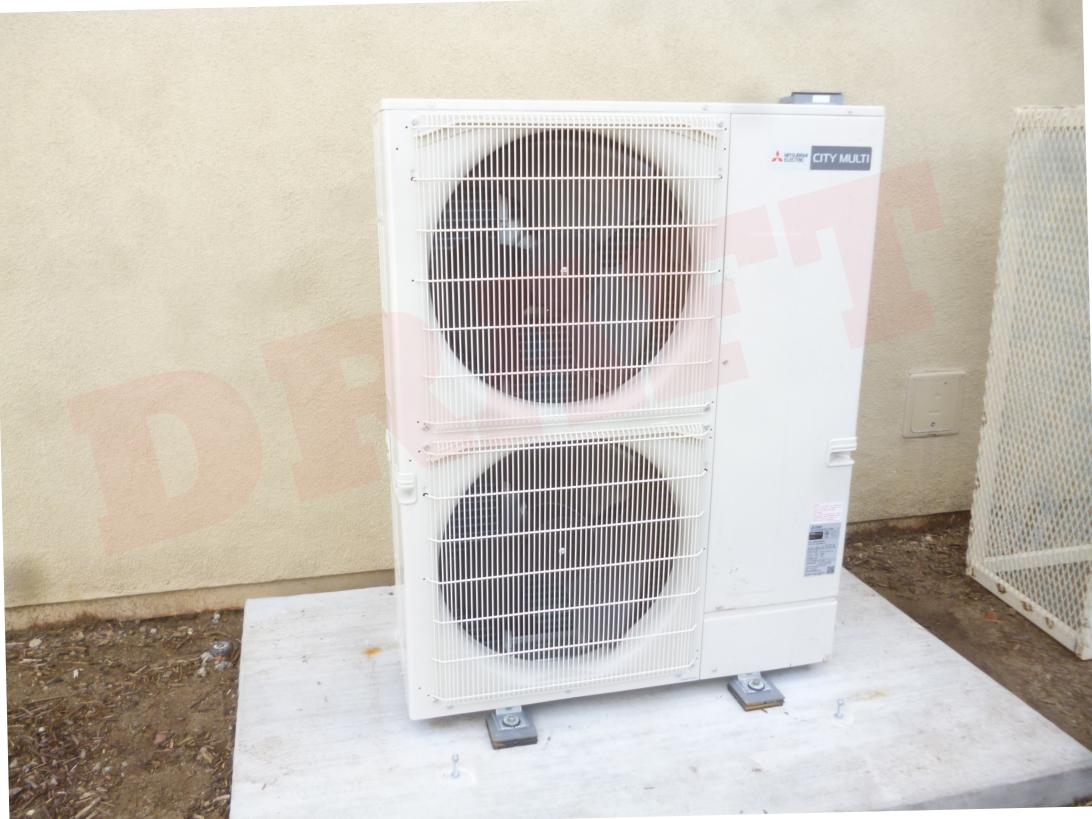

### **Project Description:**

Heating, Ventilation and Air Conditioning (HVAC) projects include the complete replacement of systems at various schools.