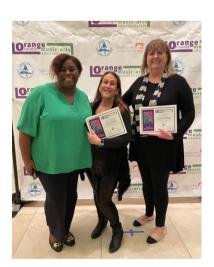

On February 10, 2023. the Orange County Music and Arts Administrators celebrated our NMUSD Educators for making an impact on children's lives. The music educators that were nominated for their outstanding work in the arts were Andy Ball, Carolyn Hanson, Keli Marchbank, Cami Marseilles, Susan Stokes, Sandy Gilboe and former Trustee Charlene Metoyer.

Our top award winners were Sandy Gilboe for her outstanding work in Secondary Instrumental Music, Charlene Metoyer as an outstanding Arts Adbvocate, and Susan Stokes who received the Julianne McGraff award that is awarded for general education classroom teacher who advocates and incorporates the arts in her classroom.

Congratulations to all our awesome educators!