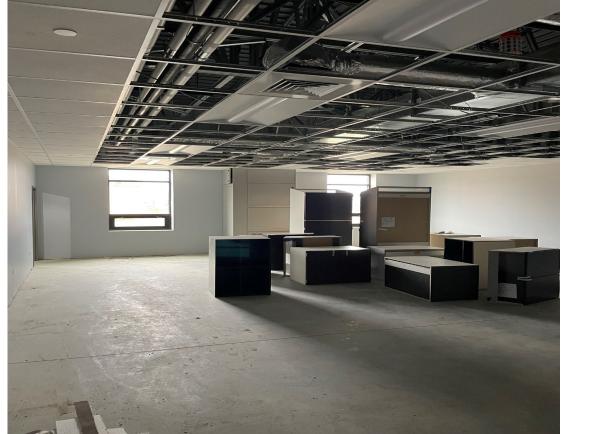

*

- Complete wallpaper in Classroom Area A classrooms
- Complete installing carpet in pre-k addition
- Complete pouring sidewalk around pre-k and kindergarten additions
- Complete metal stud framing and hanging drywall in Classroom Area A
- Turn over new gym addition to school
- Continue installing exterior wall panels on kindergarten addition
- Begin demolition of existing gym







### **Classroom Addition Restrooms**

# Douglas MacArthur Additions & Renovations:

- Completed exterior facebrick
- Completed digging and grading southwest pond
- Completed site work for baseball field
- Completed paint in classroom addition
- Completed installing basketball backboards in gym
- Completed drywall taping in administration area
- Continued pouring sidewalks around administration addition







**Classroom Addition Classroom Casework** 

#### **Douglas MacArthur Additions and Renovations:**

- Complete paint in administration area
- Complete installing casework in administration area
- Continue concrete sidewalks around building
- Continue installing aluminum storefront and glass entrances
- Continue landscaping and seeding site
- Begin installing exterior metal wall panels
- Begin exterior EIFS on gym addition
- Begin installing carpet in classroom addition
- Begin installing lockers in classroom addition
- Begin installing markerboards in classroom addition







### **Auditorium Addition Main Entrance Steel**

#### John Wheeler Additions & Renovations:

- Completed setting and detailing auditorium structural steel
- Completed classroom addition exterior CMU walls
- Complete