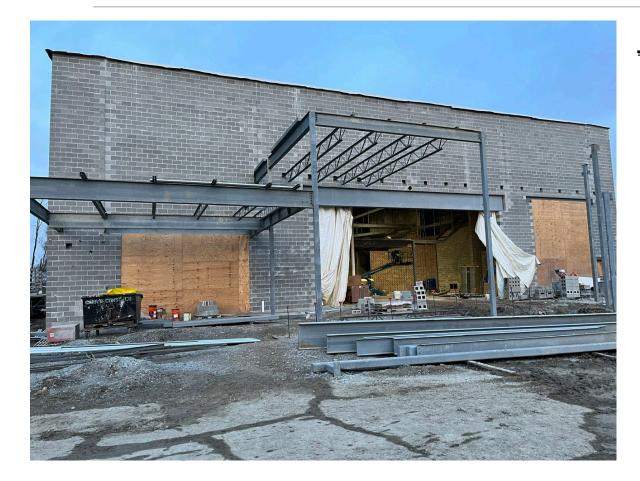

### **Auditorium Addition Main Entrance Steel**

#### John Wheeler Additions & Renovations:

- Completed setting and detailing auditorium structural steel
- Completed classroom addition exterior CMU walls
- Completed demolition of Unit C science rooms
- Completed overhead mechanical piping in classroom addition
- Continued classroom addition interior CMU walls
- Began setting and detailing catwalk