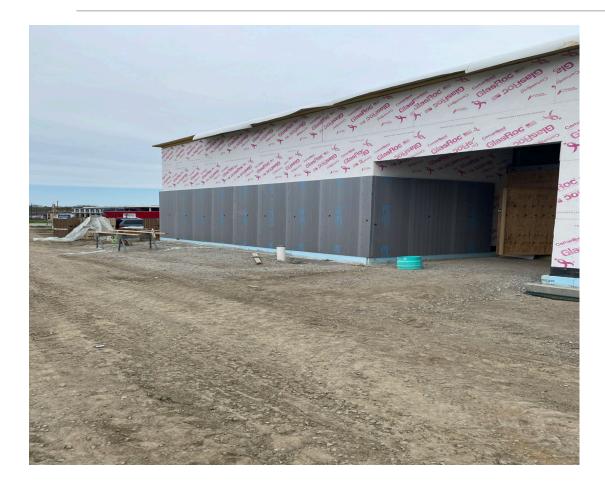

### Dwight D. Eisenhower Elementary School Additions and Renovations :

- Completed interior and exterior metal stud framing of classroom additions
- Completed roofing of classroom additions
- Began overhead mechanical and electrical systems in classroom additions
- Began electrical rough-ins in classroom additions
- Began demolition of stage area
- Began exterior facebrick on classroom additions

## Dwight D. Eisenhower Elementary School Additions and Renovations:

- Complete hanging drywall in classroom additions
- Complete overhead sprinkler lines in classroom additions
- Pour new concrete footings for new stage columns
- Begin taping drywall in classroom additions
- Continue exterior facebrick on classroom additions
- Continue overhead mechanical piping and ductwork in classroom additions