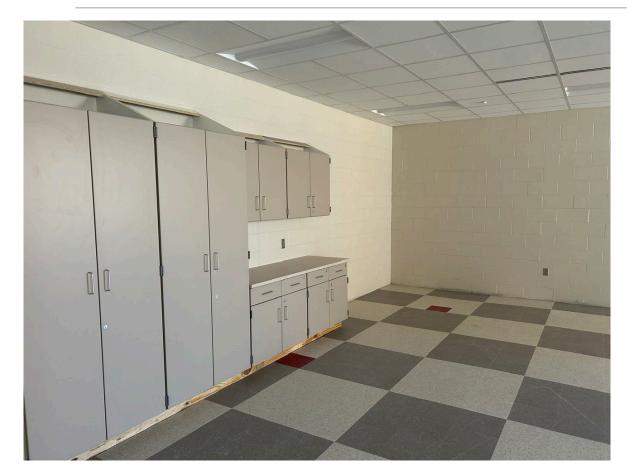

bleacher pad for community building
- Continued interior masonry work
- Continued installing water main
- Began pouring terrazzo in main corridor
- Began painting auxiliary gym
- Began painting locker rooms
- Began metal stud framing in auditorium commons

## Auditorium







#### New Robert A. Taft Middle School:

#### **Next Four Weeks**

- Complete installing water main
- Complete interior CMU in Units J and K
- Complete painting auxiliary gym
- Complete installing carpet in academic wing
- Complete terrazzo in main corridor
- Continue site work and prepping for concrete sidewalks and asphalt paving
- Begin installing furniture in academic wing
- Begin metal stud framing in auditorium
- Begin installing turf on football field
- Begin asphalt paving in parking lots

### Classroom







### **Classroom Addition Classroom Interior**

#### **High School Additions & Renovations:**

- Completed installing aluminum storefronts in classroom addition
- Continued exterior facebrick on classroom addition
- Completed exterior CMU walls for performing arts addition
- Completed pouring slab-on-grade for community building
- Completed painting athletic addition
- Began re-roof work on mechanical penthouses
- Began flooring in athletic addition
- Began exterior facebrick on athletic addition







### **Unit T Athletic Addition Turf Prep**

## High School Additions and Renovations:

- Complete athletic addition sports flooring
- Complete installing weight room equipment
- Complete community building CMU
- Continue overhead mechanical work in administration area
- Begin Unit A second