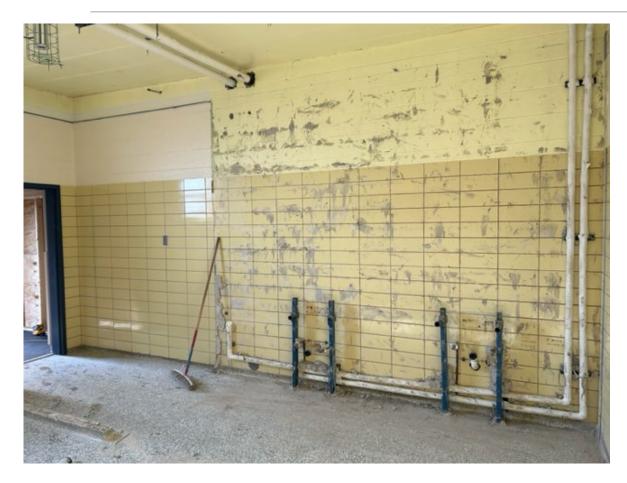

systems in classroom additions
- Began electrical rough-ins in classroom additions
- Began demolition of stage area
- Began exterior facebrick on classroom additions







## **Unit D Classroom Addition**

## Dwight D. Eisenhower Elementary School Additions and Renovations:

- Complete hanging drywall in classroom additions
- Complete overhead sprinkler lines in classroom additions
- Pour new concrete footings for new stage columns
- Begin taping drywall in classroom additions
- Continue exterior facebrick on classroom additions
- Continue overhead mechanical piping and ductwork in classroom additions







### Solon Robinson Elementary School Additions and Renovations :

- Mobilized on site
- Began demolition of link
- Began Unit B restroom demolition

### **Courtyard Demolition**







### **Unit B Restroom Demolition**

## Solon Robinson Elementary School Additions and Renovations:

- Complete demolition in link and courtyard
- Complete Unit B restroom demolition
- Complete relocation of storm lines in courtyard
- Complete footings for media center
- Begin CMU walls for media center
- Begin concrete footings for stage