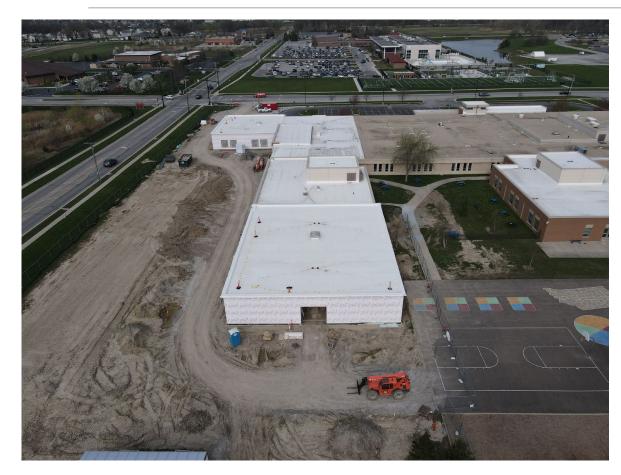

### New Robert A. Taft Middle School:

- Completed bathroom tile in academic wing
- Completed pouring slab-on-grade inside of building
- Completed pouring concrete bleacher pad for community building
- Continued interior masonry work
- Continued installing water main
- Began pouring terrazzo in main corridor
- Began painting auxiliary gym
- Began painting locker rooms
- Began metal stud framing in auditorium commons

#### New Robert A. Taft Middle School:

#### **Next Four Weeks**

- Complete installing water main
- Complete interior CMU in Units J and K
- Complete painting auxiliary gym
- Complete installing carpet in academic wing
- Complete terrazzo in main corridor
- Continue site work and prepping for concrete sidewalks and asphalt paving
- Begin installing furniture in academic wing
- Begin metal stud framing in auditorium
- Begin installing turf on football field
- Begin asphalt paving in parking lots