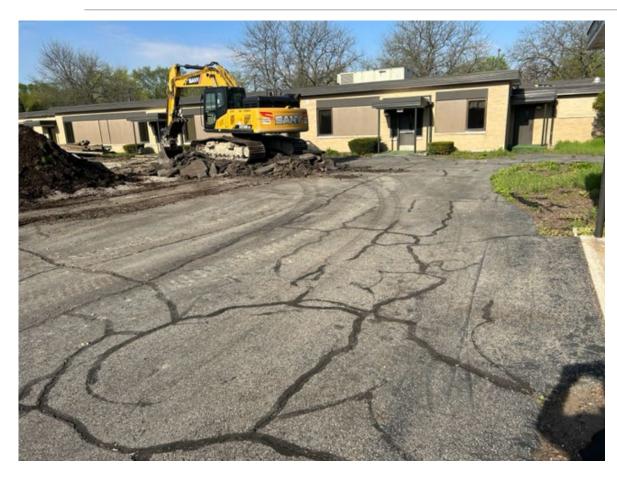

### Solon Robinson Elementary School Additions and Renovations :

- Mobilized on site
- Began demolition of link
- Began Unit B restroom demolition

### **Courtyard Demolition**

### **Unit B Restroom Demolition**