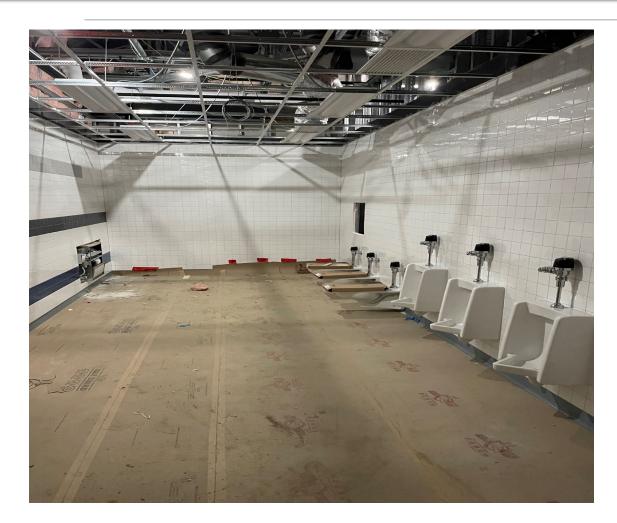

:**

- Completed painting kindergarten addition
- Completed installing gym floor and bleachers
- Completed demolition of Classroom A
  Area
- Continued installing doors and hardware in gym addition
- Began carpet in pre-k addition
- Began prepping for sidewalks around pre-k and kindergarten additions

### **Gym Addition Floor**







### East Side Sidewalk Prep

#### **Timothy Ball Additions and Renovations:**

- Complete wallpaper in Classroom Area A classrooms
- Complete installing carpet in pre-k addition
- Complete pouring sidewalk around pre-k and kindergarten additions
- Complete metal stud framing and hanging drywall in Classroom Area A
- Turn over new gym addition to school
- Continue installing exterior wall panels on kindergarten addition
- Begin demolition of existing gym







### **Classroom Addition Restrooms**

# Douglas MacArthur Additions & Renovations:

- Completed exterior facebrick
- Completed digging and grading southwest pond
- Completed site work for baseball field
- Completed paint in classroom addition
- Completed installing basketball backboards in gym
- Completed drywall taping in administration area
- Continued pouring sidewalks around administration addition







**Classroom Addition Classroom Casework** 

#### **Douglas MacArthur Additions and Renovations:**

- Complete paint in administration area
- Complete installing casework in administration area
- Continue concrete sidewalks around building
- Continue installing aluminum storefront and glass entrances
- Continue landscaping and seeding site
- Begin installing exterior metal wall panel