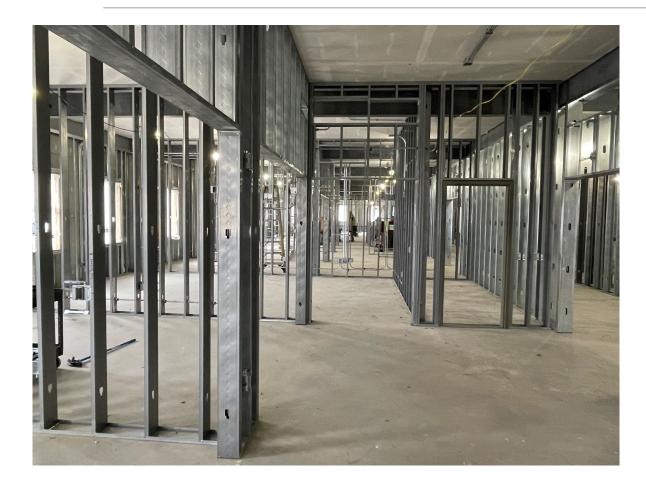

### New Robert A. Taft Middle School:

- Completed bathroom tile in academic wing
- Completed pouring slab-on-grade inside of building
- Completed pouring concrete bleacher pad for community building
- Continued interior masonry work
- Continued installing water main
- Began pouring terrazzo in main corridor
- Began painting auxiliary gym
- Began painting locker rooms
- Began metal stud framing in auditorium commons

#### New Robert A. Taft Middle School: