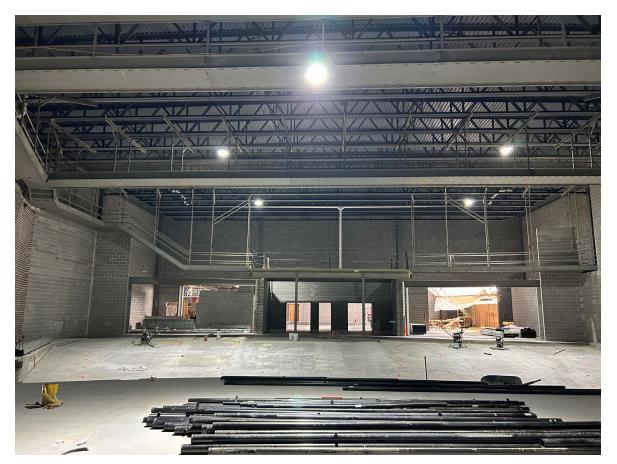

## Auditorium

#### New Robert A. Taft Middle School:

#### **Next Four Weeks**

- Complete installing water main
- Complete interior CMU in Units J and K
- Complete painting auxiliary gym
- Complete installing carpet in academic wing
- Complete terrazzo in main corridor
- Continue site work and prepping for concrete sidewalks and asphalt paving
- Begin installing furniture in academic wing
- Begin metal stud framing in auditorium
- Begin installing turf on football field
- Begin asphalt paving in parking lots