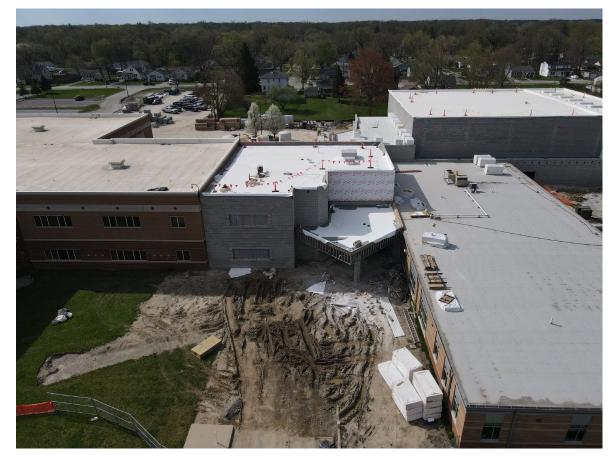

### <u>New Administration Building and Alt</u> <u>Ed/Resource Center:</u>

- Completed exterior facebrick on north side
- Completed hanging drywall on first floor
- Continued exterior facebrick on west side
- Continued above ceiling mechanical work on first floor
- Continued pulling wire on first floor
- Began painting on first floor
- Began installing walk-in cooler
- Began installing hard tile on first floor

### **New Administration Front Entrance**

### New Administration Building and Alt Ed/Resource Center :

- Complete temporary power install for elevator
- Complete exterior facebrick on west side
- Complete walk-in cooler install
- Complete hanging drywall on second floor
- Complete above ceiling mechanical work
- Set chiller and generator in mechanical yard
- Continue painting first floor
- Continue installing hard tile on first floor
- Begin installing windows
- Begin installing acoustical ceiling on first floor