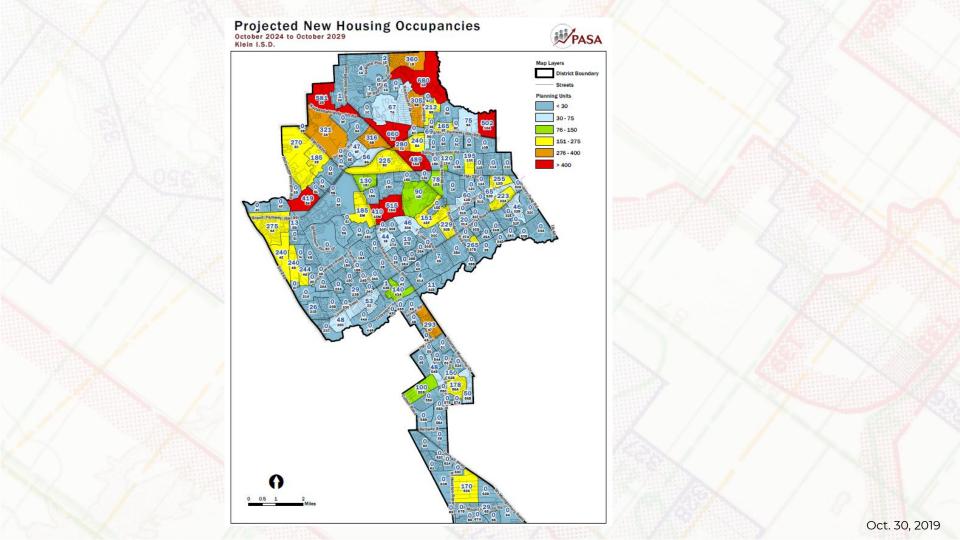

# **Annual Housing Starts**

Single-Family, July to June

Source: Metrostudy

### **PASA** Housing Growth |

|                   | Single<br>Family | Multi-<br>Family | Mixed Use | Age-<br>Restricted<br>Housing | Grand<br>Total |
|-------------------|------------------|------------------|-----------|-------------------------------|----------------|
| Oct 2019-Oct 2020 | 881              | 714              | 0         | 185                           | 1,780          |
| Oct 2020-Oct 2021 | 678              | 1,158            | 0         | 167                           | 2,003          |
| Oct 2021-Oct 2022 | 653              | 1,307            | 5         | 150                           | 2,115          |
| Oct 2022-Oct 2023 | 679              | 1,223            | 29        | 150                           | 2,081          |
| Oct 2023-Oct 2024 | 749              | 1,421            | 66        | 100                           | 2,336          |
| Oct 2024-Oct 2025 | 815              | 1,642            | 81        | 0                             | 2,538          |
| Oct 2025-Oct 2026 | 873              | 1,693            | 81        | 0                             | 2,647          |
| Oct 2026-Oct 2027 | 824              | 1,490            | 81        | 0                             | 2,395          |
| Oct 2027-Oct 2028 | 840              | 1,330            | 81        | 0                             | 2,251          |
| Oct 2028-Oct 2029 | 833              | 1,320            | 81        | 0                             | 2,234          |
| Oct 2019-Oct 2024 | 3,640            | 5,823            | 100       | 752                           | 10,315         |
| Oct 2024-Oct 2029 | 4,185            | 7,475            | 405       | 0                             | 12,065         |
| Oct 2019-Oct 2029 | 7,825            | 13,298           | 505       | 752                           | 22,380         |