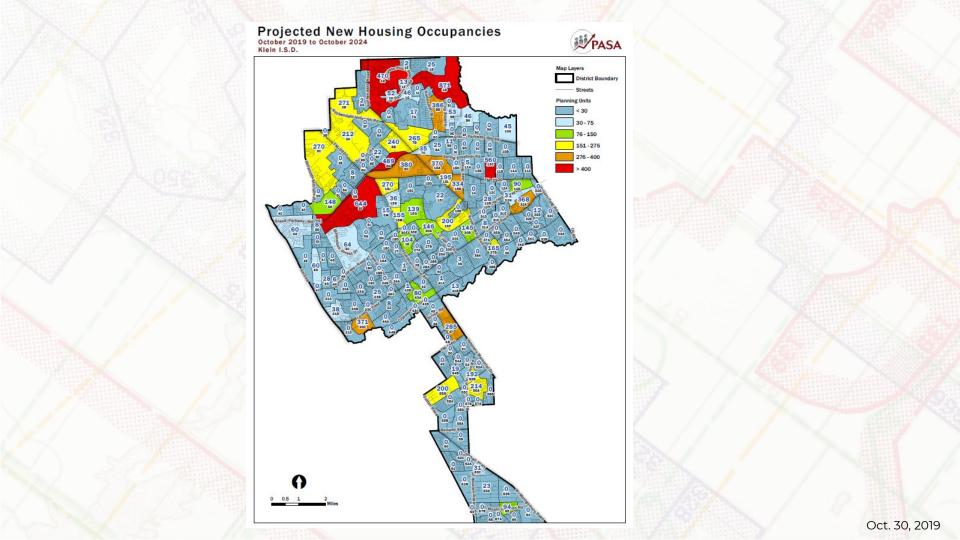

### **PASA** Housing Growth |

|                   | Single<br>Family | Multi-<br>Family | Mixed Use | Age-<br>Restricted<br>Housing | Grand<br>Total |
|-------------------|------------------|------------------|-----------|-------------------------------|----------------|
| Oct 2019-Oct 2020 | 881              | 714              | 0         | 185                           | 1,780          |
| Oct 2020-Oct 2021 | 678              | 1,158            | 0         | 167                           | 2,003          |
| Oct 2021-Oct 2022 | 653              | 1,307            | 5         | 150                           | 2,115          |
| Oct 2022-Oct 2023 | 679              | 1,223            | 29        | 150                           | 2,081          |
| Oct 2023-Oct 2024 | 749              | 1,421            | 66        | 100                           | 2,336          |
| Oct 2024-Oct 2025 | 815              | 1,642            | 81        | 0                             | 2,538          |
| Oct 2025-Oct 2026 | 873              | 1,693            | 81        | 0                             | 2,647          |
| Oct 2026-Oct 2027 | 824              | 1,490            | 81        | 0                             | 2,395          |
| Oct 2027-Oct 2028 | 840              | 1,330            | 81        | 0                             | 2,251          |
| Oct 2028-Oct 2029 | 833              | 1,320            | 81        | 0                             | 2,234          |
| Oct 2019-Oct 2024 | 3,640            | 5,823            | 100       | 752                           | 10,315         |
| Oct 2024-Oct 2029 | 4,185            | 7,475            | 405       | 0                             | 12,065         |
| Oct 2019-Oct 2029 | 7,825            | 13,298           | 505       | 752                           | 22,380         |