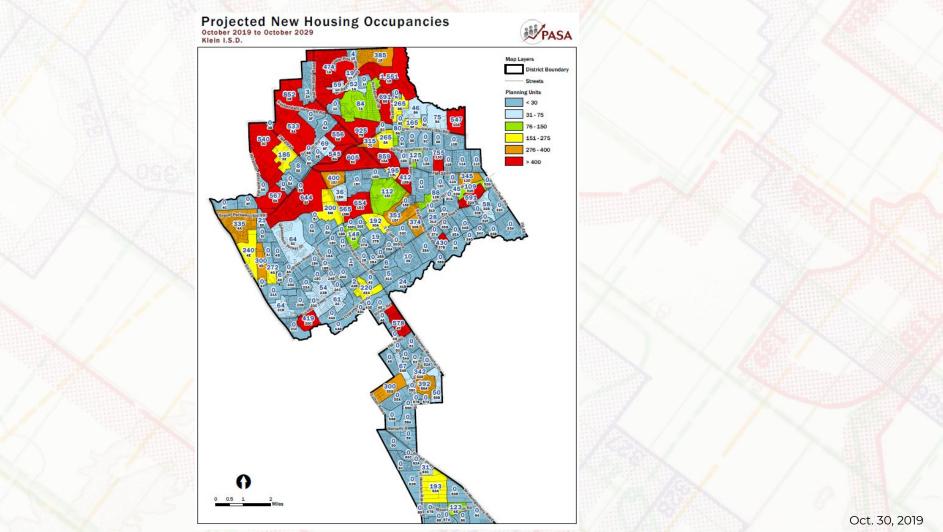

# **Annual Housing Starts**

Single-Family, July to June

Source: Metrostudy

### **PASA** Housing Growth |

|                   | Single<br>Family | Multi-<br>Family | Mixed Use | Age-<br>Restricted<br>Housing | Grand<br>Total |
|-------------------|------------------|------------------|-----------|-------------------------------|----------------|
| Oct 2019-Oct 2020 | 881              | 714              | 0         | 185                           | 1,780          |
| Oct 2020-Oct 2021 | 678              | 1,158            | 0         | 167                           | 2,003          |
| Oct 2021-Oct 2022 | 653              | 1,307            | 5         | 150                           | 2,115          |
| Oct 2022-Oct 2023 | 679              | 1,223            | 29        | 150                           | 2,081          |
| Oct 2023-Oct 2024 | 749              | 1,421            | 66        | 100                           | 2,336          |
| Oct 2024-Oct 2025 | 815              | 1,642            | 81        | 0                             | 2,538          |
| Oct 2025-Oct 2026 | 873              | 1,693            | 81        | 0                             | 2,647          |
| Oct 2026-Oct 2027 | 824              | 1,490            | 81        | 0                             | 2,395          |
| Oct 2027-Oct 2028 | 840              | 1,330            | 81        | 0                             | 2,251          |
| Oct 2028-Oct 2029 | 833              | 1,320            | 81        | 0                             | 2,234          |
| Oct 2019-Oct 2024 | 3,640            | 5,823            | 100       | 752                           | 10,315         |
| Oct 2024-Oct 2029 | 4,185            | 7,475            | 405       | 0                             | 12,065         |
| Oct 2019-Oct 2029 | 7,825            | 13,298           | 505       | 752                           | 22,380         |