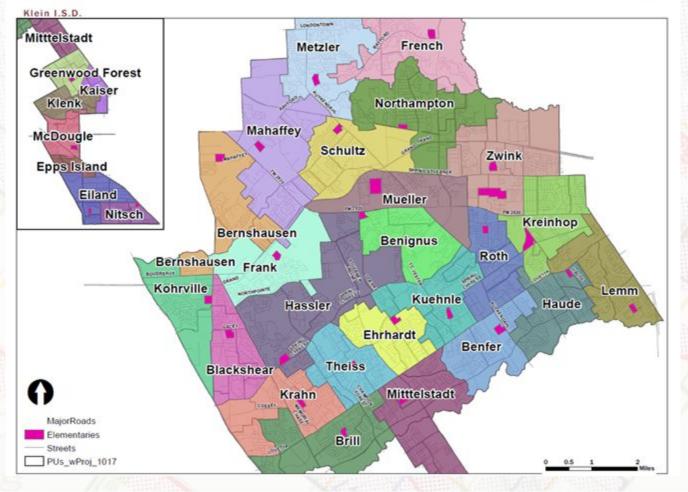

| 46                                                                              | 283                                                                                                                | 271                                                                                                                         |
|        | 54,925<br>1.65%<br>891<br>2025<br>56,578<br>0.32% | 54,925 55,560   1.65% 1.16%   891 635   2025 2026   56,578 56,755   0.32% 0.31% | 54,925 55,560 56,068   1.65% 1.16% 0.91%   891 635 508   2025 2026 2027   56,578 56,755 56,801   0.32% 0.31% 0.08% | 54,925 55,560 56,068 56,212   1.65% 1.16% 0.91% 0.26%   891 635 508 144   2025 2026 2027 2028   56,578 56,755 56,801 57,084 |

#### **Current Elementary Attendance Zones**





### **Projected EE-5<sup>th</sup> Students** |

| 5           | 2020  | 2021  | 2022  | 2023  | 2024       | 2025  | 2026  | 2027  | 2028  | 2029  |
|-------------|-------|-------|-------|-------|------------|-------|-------|-------|-------|-------|
| Benfer      | 842   | 841   | 837   | 816   | 811        | 808   | 803   | 799   | 794   | 792   |
| Benignus    | 639   | 610   | 595   | 576   | 576        | 575   | 572   | 570   | 570   | 568   |
| Bernshausen | 918   | 925   | 944   | 960   | 960        | 967   | 972   | 977   | 984   | 987   |
| Blackshear  | 1,019 | 1,022 | 1,042 | 1,065 | 1,070      | 1,071 | 1,071 | 1,072 | 1,077 | 1,081 |
| Brill       | 705   | 702   | 708   | 709   | 699        | 697   | 695   | 695   | 694   | 695   |
| Ehrhardt    | 659   | 653   | 625   | 593