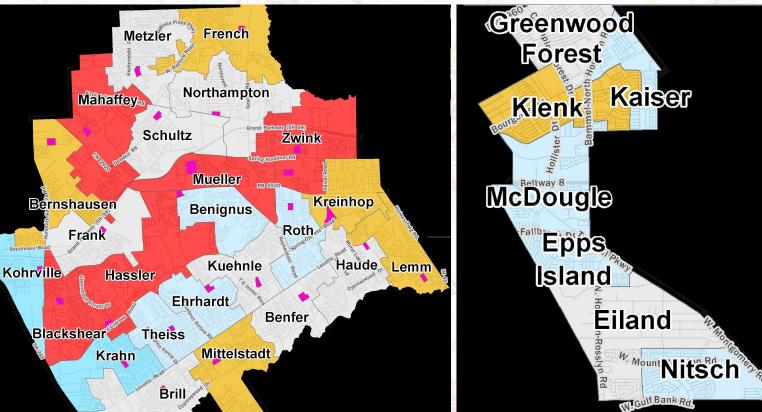

#### **Current Elementary Attendance Zones**

### Potential Percent Utilization by Elementary AZ - 2029 |