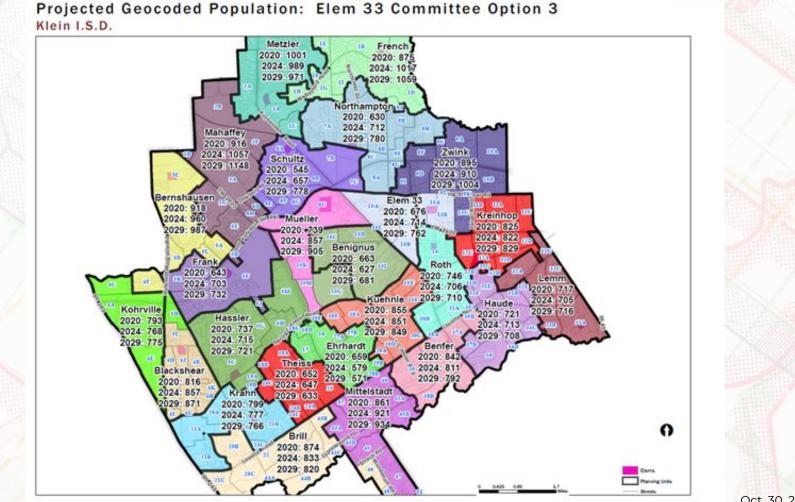

Oct. 30, 2019

PASA

|                    |            |               |      |      |                   | d Student |      |      |                   | Cip/19/ | 1.2  |                   |
|--------------------|------------|---------------|------|------|-------------------|-----------|------|------|-------------------|---------|------|-------------------|
| School             | Capacity   | Net Transfers | 2020 | 2021 | 2022              | 2023      | 2024 | 2025 | 2026              | 2027    | 2028 | 2029              |
| Blackshear 🛛       | 932        | 44            | 860  | 859  | 87 <mark>8</mark> | 893       | 901  | 903  | 904               | 906     | 911  | 915               |
| utilization        | distants Z |               | 92%  | 92%  | 94%               | 96%       | 97%  | 97%  | 97%               | 97%     | 98%  | 98%               |
| Kohrville          | 872        | -3            | 790  | 787  | 768               | 774       | 765  | 766  | 766               | 766     | 769  | 772               |
|                    | SALAS-     |               | 91%  | 90%  | 88%               | 89%       | 88%  | 88%  | 88%               | 88%     | 88%  | 89%               |
| Krahn              | 1082       | -90           | 709  | 702  | 706               | 704       | 687  | 685  | 684               | 680     | 678  | 676               |
| ~                  |            |               | 66%  | 65%  | 65%               | 65%       | 63%  | 63%  | 63%               | 63%     | 63%  | 62%               |
| Theiss             | 786        | 20            | 672  | 665  | 680               | 675       | 667  | 664  | 661               | 657     | 655  | 653               |
|                    | XX         | (Elsenne)     | 85%  | 85%  | 87%               | 86%       | 85%  | 84%  | 84%               | 84%     | 83%  | 8 <mark>3%</mark> |
| Ehrhardt           | 839        | 103           | 762  | 756  | 728               | 696       | 682  | 680  | 676               | 675     | 674  | 674               |
| h. (1997)          | N          | 1             | 91%  | 90%  | 87%               | 83%       | 81%  | 81%  | 81%               | 80%     | 80%  | 80%               |
| Hassler            | 814        | -50           | 687  | 692  | 668               | 670       | 665  | 665  | 663               | 666     | 668  | 671               |
|                    |            | a Malan and   | 84%  | 85%  | 82%               | 82%       | 82%  | 82%  | 81%               | 82%     | 82%  | 82%               |
| Kuehnle            | 908        | -25           | 830  | 823  | 803               | 812       | 826  | 829  | 829               | 827     | 824  | 824               |
|                    | 1          |               | 91%  | 91%  | 88%               | 89%       | 91%  | 91%  | 91%               | 91%     | 91%  | 91%               |
| Mittelstadt        | 914        | -73           | 788  | 823  | 823               | 841       | 848  | 851  | 852               | 854     | 856  | 861               |
| in.                | 1.5        | 23            | 86%  | 90%  | 90%               | 92%       | 93%  | 93%  | 93%               | 93%     | 94%  | 94%               |
| Brill              | 797        | 82            | 956  | 941  | 937               | 926       | 915  | 912  | 906               | 904     | 901  | 902               |
| THE REAL PROPERTY. |            |               | 120% | 118% | 118%              | 116%      | 115% | 114% | 114%              | 113%    | 113% | 113%              |
| Benignus           | 781        | 18            | 681  | 663  | 654               | 640       | 645  | 650  | 656               | 666     | 684  | 699               |
| 1                  | lillin.    | 191           | 87%  | 85%  | 84%               | 82%       | 83%  | 83%  | 84%               | 85%     | 88%  | 90%               |
| Mueller            | 908        | -14           | 725  | 765  | 803               | 830       | 843  | 862  | 875               | 881     | 888  | 891               |
|                    |            | an state      | 80%  | 84%  | 88%               | 91%       | 93%  | 95%  | 96%               | 97%     | 98%  | 98%               |
| Elem 33            | 850        |               | 676  | 703  | 701               | 695       | 714  | 723  | 731               | 740     | 750  | 762               |
|                    | a cul      |               | 80%  | 83%  | 82%               | 82%       | 84%  | 85%  | 86% 🥖             | 87%     | 88%  | 90%               |
| Zwink              | 938        | -18           | 877  | 904  | 907               | 899       | 892  | 904  | 9 <mark>18</mark> | 936     | 959  | 986               |
| 1.100              | 111        | 1 1 1 1 1 1 1 | 93%  | 96%  | 97%               | 96%       | 95%  | 96%  | 98%               | 100%    | 102% | 105%              |

|               | Option 3                                                                                                                                |                   |           |
|---------------|-----------------------------------------------------------------------------------------------------------------------------------------|-------------------|-----------|
| Planning Unit | Subdivision                                                                                                                             | From              | То        |
| 5D            | Northern Point                                                                                                                          | <b>Blackshear</b> | Kohrville |
| 46            | Waterman Crossing; Bridgewater Landing; Fountains @ Champions; Trophy Club; Marble<br>Gate Court; Huntwick Forest 1; Woods of Wimbledon | Mittelstadt       | Brill     |
| 48            | Providence @ Champions; Huntwick Forest; Huntwick Park; Old Bridge Lake                                                                 | Mittelstadt       | Brill     |
| 15G           | Vistas @ Klein Lakes                                                                                                                    | Hassler           | Benignus  |
| 15J           | Laurel Glen; Waterford Trails Apts                                                                                                      | Hassler           | Mueller   |
| 15K           | Laurel Park                                                                                                                             | Hassler           | Mueller   |
| 15M           | Doerre Family                                                                                                                           | Hassler           | Mueller   |
| 15B           | Asher Oaks Apts                                                                                                                         | Mueller           | ES #33    |
| 15L           | Bridgestone Crossing Townhomes                                                                                                          | Mueller           | ES #33    |
| 15A           | Abby @ Spring Town Center Apts; Northcrest Village                                                                                      | Mueller           | ES #33    |
| 15H           | Gosling Pines                                                                                                                           | Mueller           | ES #33    |
| 13A           | Rhodes Landing                                                                                                                          | Zwink             | ES #33    |
| 13B           | Bridgestone Lakes; Cricket Hill Estates                                                                                                 | Zwink             | ES #33    |