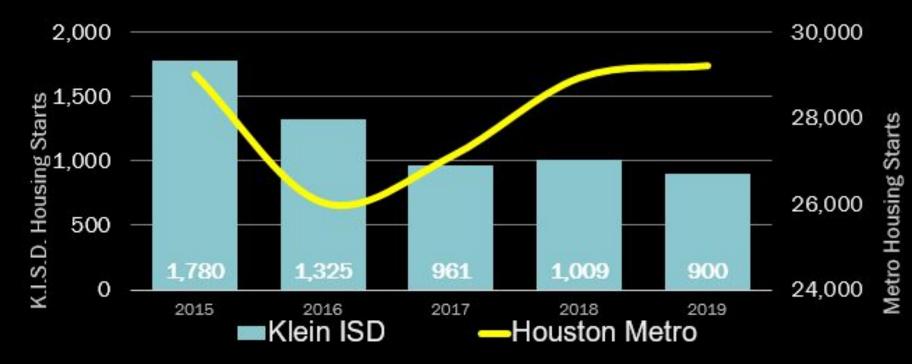

ce zones is more of an art than a science.
- Factors that are considered include but are not limited to the following:
  - Location of natural boundaries such as streams
  - Location and proximity of major thoroughfares
  - Capacity of individual campuses
  - Projected enrollment at individual campuses
  - Location of future schools
  - Location of other boundaries such as railroad crossings
  - Transportation concerns related to busing or students who walk
  - Number of times that an individual student has been rezoned in the past or could be rezoned in the future
  - Creation of pure feeder patterns
- The district does not draw boundary lines for the purpose of creating a particular demographic or socioeconomic attendance zone

# **Annual Housing Starts**



Single-Family, July to June



Source: Metrostudy







### **PASA** Housing Growth |

|                   | Single<br>Family | Multi-<br>Family | Mixed Use | Age-<br>Restricted<br>Housing | Grand<br>Total |
|-------------------|------------------|------------------|-----------|-------------------------------|----------------|
| Oct 2019-Oct 2020 | 881              | 714              | 0         | 185                           | 1,780          |
| Oct 2020-Oct 2021 | 678              | 1,158            | 0         | 167                           | 2,003          |
| Oct 2021-Oct 2022 | 653              | 1,307            | 5         | 150                           | 2,115          |
| Oct 2022-Oct 2023 | 679              | 1,223            | 29        | 150                           | 2,081          |
| Oct 2023-Oct