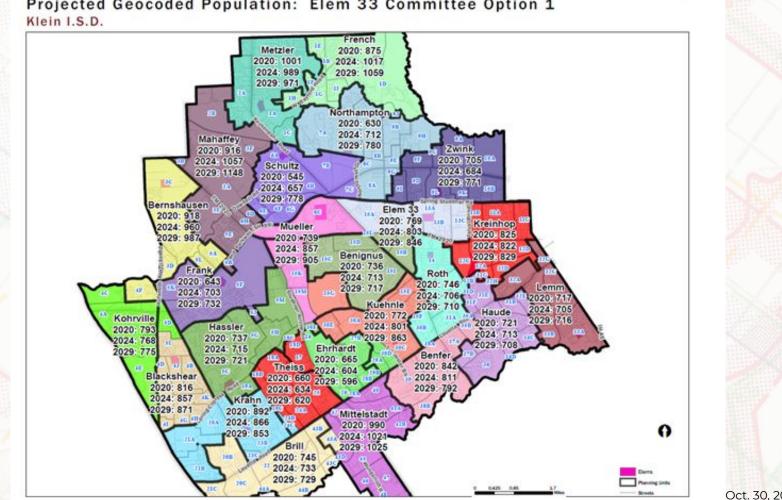

# Elementary #33 Options

Projected Geocoded Population: Elem 33 Committee Option 1

Oct. 30, 2019

PASA

|             | C        | Option 1 Geo-Co | ded Studer | nts + Net T | ransfers |      |      |      |      |      |      |      |
|-------------|----------|-----------------|------------|-------------|----------|------|------|------|------|------|------|------|
| School      | Capacity | Net Transfers   | 2020       | 2021        | 2022     | 2023 | 2024 | 2025 | 2026 | 2027 | 2028 | 2029 |
| Blackshear  | 932      | 44              | 860        | 859         | 878      | 893  |      | 903  | 904  | 906  | 911  |      |
| utilization |          |                 | 92%        | 92%         | 94%      | 96%  | 97%  | 97%  | 97%  | 97%  | 98%  | 98%  |
| Kohrville   | 872      | -3              | 790        | 787         | 768      | 774  | 765  | 766  | 766  | 766  | 769  | 772  |
|             |          |                 | 91%        | 90%         | 88%      | 89%  | 88%  | 88%  | 88%  | 88%  | 88%  | 89%  |
| Krahn       | 1082     | -90             | 802        | 795         | 799      | 797  | 776  | 773  | 772  | 767  | 765  | 763  |
|             |          |                 | 74%        | 73%         | 74%      | 74%  | 72%  | 71%  | 71%  | 71%  | 71%  | 71%  |
| Theiss      | 786      | 20              | 680        | 660         | 666      | 661  | 654  | 652  | 648  | 645  | 642  | 640  |
|             |          |                 | 87%        | 84%         | 85%      | 84%  | 83%  | 83%  | 82%  | 82%  | 82%  | 81%  |
| Ehrhardt    | 839      | 103             | 768        | 772         | 751      | 721  | 707  | 705  | 702  | 699  | 699  | 699  |
|             |          |                 | 92%        | 92%         | 90%      | 86%  | 84%  | 84%  | 84%  | 83%  | 83%  | 83%  |
| Hassler     | 814      | -50             | 687        | 692         | 668      | 670  | 665  | 665  | 663  | 666  | 668  | 671  |
|             |          |                 | 84%        | 85%         | 82%      | 82%  | 82%  | 82%  | 81%  | 82%  | 82%  | 82%  |
| Kuehnle     | 908      | -25             | 747        | 745         | 742      | 754  | 776  | 785  | 794  | 806  | 821  | 838  |
|             |          |                 | 82%        | 82%         | 82%      | 83%  | 85%  | 86%  | 87%  | 89%  | 90%  | 92%  |
| Mittelstadt | 914      | -73             | 917        | 942         | 934      | 942  | 948  | 950  | 947  | 976  | 948  | 952  |
|             |          |                 | 100%       | 103%        | 102%     | 103% | 104% | 104% | 104% | 107% | 104% | 104% |
| Brill       | 797      | 82              | 827        | 822         | 826      | 825  | 815  | 813  | 811  | 811  | 810  | 811  |
|             |          |                 | 104%       | 103%        | 104%     | 104% | 102% | 102% | 102% | 102% | 102% | 102% |
| Benignus    | 781      | 18              | 754        | 757         | 747      | 729  | 731  | 732  | 731  | 731  | 734  | 735  |
|             |          |                 | 97%        | 97%         | 96%      | 93%  | 94%  | 94%  | 94%  | 94%  | 94%  | 94%  |
| Mueller     | 908      | -14             | 725        | 765         | 803      | 830  | 843  | 862  | 875  | 881  | 888  | 891  |
|             |          |                 | 80%        | 84%         | 88%      | 91%  | 93%  | 95%  | 96%  | 97%  | 98%  | 98%  |
| Elem 33     | 850      |                 | 769        | 794         | 800      | 791  | 803  | 813  | 821  | 828  | 836  | 846  |
|             |          |                 | 90%        | 93%         | 94%      | 93%  | 94%  | 96%  | 97%  | 97%  | 98%  | 100% |
| Zwink       | 938      | -18             | 687        | 684         | 674      | 668  | 666  | 675  | 687  | 705  | 727  | 753  |
|             |          |                 | 73%        | 73%         | 72%      | 71%  | 71%  | 72%  | 73%  | 75%  | 78%  | 80%  |

|               | Option 1                                                    |             |           |
|---------------|-------------------------------------------------------------|-------------|-----------|
| Planning Unit | Subdivision                                                 | From        | То        |
| 5D            | Northern Point                                              | Blackshear  | Kohrville |
| 24C           | Memorial Northwest Sec. 23                                  | Theiss      | Krahn     |
| 17            | Shannon Forest; Willowick Forest; Oakwood Glen West         | Ehrhardt    | Theiss    |
| 18D           | Vacant (Elise Partners)                                     | Ehrhardt    | Theiss    |
| 29A           | Spring Creek Court                                          | Kuehnle     | Ehrhardt  |
| 30D           | Spring Creek Oaks (west of TC Jester)                       | Kuehnle     | Ehrhardt  |
| 43A           | Kleinwood (west of Squyres Road)                            | Mittelstadt | Brill     |
| 15G           | Vistas @ Klein Lakes                                        | Hassler     | Kuehnle   |
| 15J           | Laurel Glen; Waterford Trails Apts                          | Hassler     | Mueller   |
| 15K           | Laurel Park                                                 | Hassler     | Mueller   |
| 15M           | Doerre Family                                               | Hassler     | Mueller   |
| 15B           | Asher Oaks Apts                                             | Mueller     | Benignus  |
| 15L           | Bridgestone Crossing Townhomes                              | Mueller     | Benignus  |
| 15A           | Abby @ Spring Town Center Apts; Northcrest Village          | Mueller     | ES #33    |
| 15H           | Gosling Pines                                               | Mueller     | ES #33    |
| 13A           | Rhodes Landing                                              | Zwink       | ES #33    |
| 13B           | Bridgestone Lakes; Cricket Hill Estates                     | Zwink       | ES #33    |
| 13C           | Park @ Meadowhill Run; Meadowhill Run; Spring Stuebner Apts | Zwink       | ES #33    |