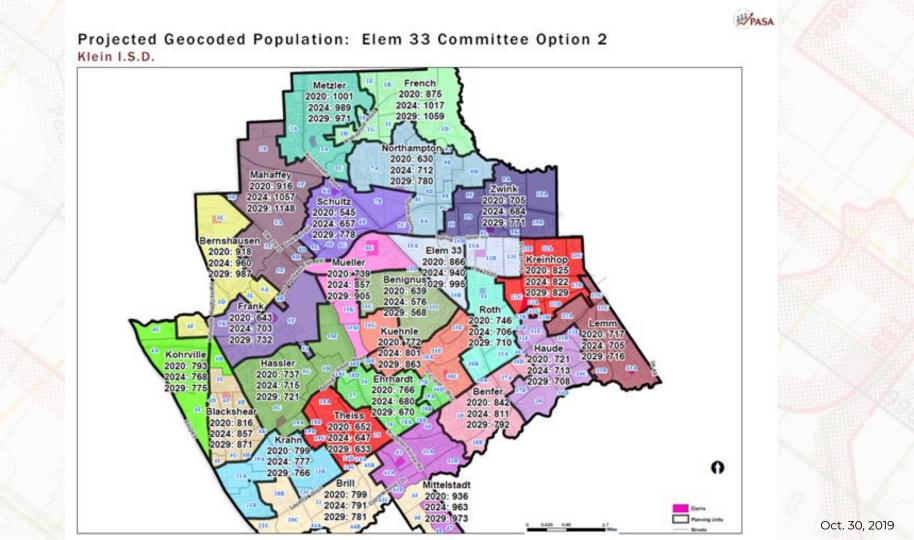

|             | Opt      | ion 2 Geo-Coded | Students - | + Net Trans | sfers |      |      |      |      |      |      |      |
|-------------|----------|-----------------|------------|-------------|-------|------|------|------|------|------|------|------|
| School      | Capacity | Net Transfers   | 2020       | 2021        | 2022  | 2023 | 2024 | 2025 | 2026 | 2027 | 2028 | 2029 |
| Blackshear  | 932      | 44              | 860        | 859         | 878   | 893  | 901  | 903  | 904  | 906  | 911  | 915  |
| utilization |          |                 | 92%        | 92%         | 94%   | 96%  | 97%  | 97%  | 97%  | 97%  | 98%  | 98%  |
| Kohrville   | 872      | -3              | 790        | 787         | 768   | 774  | 765  | 766  | 766  | 766  | 769  | 772  |
|             |          |                 | 91%        | 90%         | 88%   | 89%  | 88%  | 88%  | 88%  | 88%  | 88%  | 89%  |
| Krahn       | 1082     | -90             | 709        | 702         | 706   | 704  | 687  | 685  | 684  | 680  | 678  | 676  |
|             |          |                 | 66%        | 65%         | 65%   | 65%  | 63%  | 63%  | 63%  | 63%  | 63%  | 62%  |
| Theiss      | 786      | 20              | 672        | 665         | 680   | 675  | 667  | 664  | 661  | 657  | 655  | 653  |
|             |          |                 | 85%        | 85%         | 87%   | 86%  | 85%  | 84%  | 84%  | 84%  | 83%  | 83%  |
| Ehrhardt    | 839      | 103             | 869        | 860         | 830   | 800  | 783  | 781  | 777  | 774  | 773  | 773  |
|             |          |                 | 104%       | 103%        | 99%   | 95%  | 93%  | 93%  | 93%  | 92%  | 92%  | 92%  |
| Hassler     | 814      | -50             | 687        | 692         | 668   | 670  | 665  | 665  | 663  | 666  | 668  | 671  |
|             |          |                 | 84%        | 85%         | 82%   | 82%  | 82%  | 82%  | 81%  | 82%  | 82%  | 82%  |
| Kuehnle     | 908      | -25             | 747        | 745         | 742   | 754  | 776  | 785  | 794  | 806  | 821  | 838  |
|             |          |                 | 82%        | 82%         | 82%   | 83%  | 85%  | 86%  | 87%  | 89%  | 90%  | 92%  |
| Mittelstadt | 914      | -73             | 862        | 885         | 876   | 884  | 890  | 893  | 892  | 893  | 895  | 900  |
|             |          |                 | 94%        | 97%         | 96%   | 97%  | 97%  | 98%  | 98%  | 98%  | 98%  | 98%  |
| Brill       | 797      | 82              | 881        | 879         | 884   | 883  | 873  | 870  | 866  | 865  | 862  | 863  |
|             |          |                 | 111%       | 110%        | 111%  | 111% | 110% | 109% | 109% | 109% | 108% | 108% |
| Benignus    | 781      | 18              | 657        | 628         | 613   | 594  | 594  | 593  | 590  | 588  | 588  | 586  |
|             |          |                 | 84%        | 80%         | 78%   | 76%  | 76%  | 76%  | 76%  | 75%  | 75%  | 75%  |
| Mueller     | 908      | -14             | 725        | 765         | 803   | 830  | 843  | 862  | 875  | 881  | 888  | 891  |
|             |          |                 | 80%        | 84%         | 88%   | 91%  | 93%  | 95%  | 96%  | 97%  | 98%  | 98%  |
| Elem 33     | 850      |                 | 866        | 923         | 934   | 926  | 940  | 952  | 962  | 971  | 982  | 995  |
|             |          |                 | 102%       | 109%        | 110%  | 109% | 111% | 112% | 113% | 114% | 116% | 117% |
| Zwink       | 938      | -18             | 687        | 684         | 674   | 668  | 666  | 675  | 687  | 705  | 727  | 753  |
|             |          |                 | 73%        | 73%         | 72%   | 71%  | 71%  | 72%  | 73%  | 75%  | 78%  | 80%  |

|               | Option 2                                                                                                                                |             |           |
|---------------|-----------------------------------------------------------------------------------------------------------------------------------------|-------------|-----------|
| Planning Unit | Subdivision                                                                                                                             | From        | To        |
| 5D            | Northern Point                                                                                                                          | Blackshear  | Kohrville |
| 29A           | Spring Creek Court                                                                                                                      | Kuehnle     | Ehrhardt  |
| 30D           | Spring Creek Oaks (west of TC Jester)                                                                                                   | Kuehnle     | Ehrhardt  |
| 45            | Brandonwood; Cypress Creek Manor                                                                                                        | Mittelstadt | Brill     |
| 46            | Waterman Crossing; Bridgewater Landing; Fountains @ Champions; Trophy Club; Marble<br>Gate Court; Huntwick Forest 1; Woods of Wimbledon | Mittelstadt | Brill     |
| 15G           | Vistas @ Klein Lakes                                                                                                                    | Hassler     | Kuehnle   |
| 15J           | Laurel Glen; Waterford Trails Apts                                                                                                      | Hassler     | Mueller   |
| 15K           | Laurel Park                                                                                                                             | Hassler     | Mueller   |
| 15M           | Doerre Family                                                                                                                           | Hassler     | Mueller   |
| 15B           | Asher Oaks Apts                                                                                                                         | Mueller     | ES #33    |
| 15L           | Bridgestone Crossing Townhomes                                                                                                          | Mueller     | ES #33    |
| 15A           | Abby @ Spring Town Center Apts; Northcrest Village                                                                                      | Mueller     | ES #33    |
| 15H           | Gosling Pines                                                                                                                           | Mueller     | ES #33    |
| 13A           | Rhodes Landing                                                                                                                          | Zwink       | ES #33    |
| 13B           | Bridgestone Lakes; Cricket Hill Estates                                                                                                 | Zwink       | ES #33    |
| 13C           | Park @ Meadowhill Run; Meadowhill Run; Spring Stuebner Apts                                                                             | Zwink       | ES #33    |