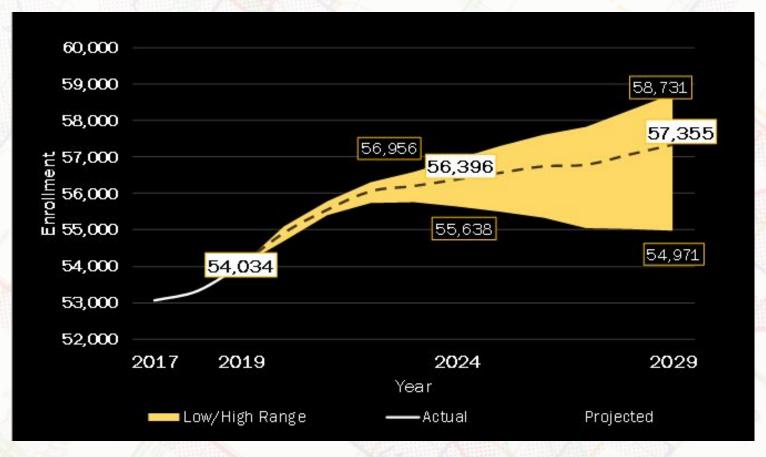

### Fast Growth School District

**Enrollment** on first day of school this year: **52,017 students** 

# Enrollment

as of October 23, 2019:

# **54,171 students**

# **Moderate Growth** Scenario | Projected Enrollment at PEIMS Snapshot Date

|        |                                                   |                                                                                 |                                                                                                                    | 1 David Care                                                                                                                |
|--------|---------------------------------------------------|---------------------------------------------------------------------------------|--------------------------------------------------------------------------------------------------------------------|-----------------------------------------------------------------------------------------------------------------------------|
| 2020   | 2021                                              | 2022                                                                            | 2023                                                                                                               | 2024                                                                                                                        |
| 54,925 | 55,560                                            | 56,068                                                                          | 56,212                                                                                                             | 56,396                                                                                                                      |
| 1.65%  | 1.16%                                             | <b>0.91</b> %                                                                   | 0.26%                                                                                                              | 0.33%                                                                                                                       |
| 891    | 635                                               | 508                                                                             | 144                                                                                                                | 184                                                                                                                         |
|        |                                                   |                                                                                 |                                                                                                                    |                                                                                                                             |
| 2025   | 2026                                              | 2027                                                                            | 2028                                                                                                               | 2029                                                                                                                        |
| 56,578 | 56,755                                            | 56,801                                                                          | 57,084                                                                                                             | 57,355                                                                                                                      |
| 0.32%  | 0.31%                                             | 0.08%                                                                           | 0.50%                                                                                                              | 0.47%                                                                                                                       |
| 182    | 177                                               | 46                                                                              | 283                                                                                                                | 271                                                                                                                         |
|        | 54,925<br>1.65%<br>891<br>2025<br>56,578<br>0.32% | 54,925 55,560   1.65% 1.16%   891 635   2025 2026   56,578 56,755   0.32% 0.31% | 54,925 55,560 56,068   1.65% 1.16% 0.91%   891 635 508   2025 2026 2027   56,578 56,755 56,801   0.32% 0.31% 0.08% | 54,925 55,560 56,068 56,212   1.65% 1.16% 0.91% 0.26%   891 635 508 144   2025 2026 2027 2028   56,578 56,755 56,801 57,084 |