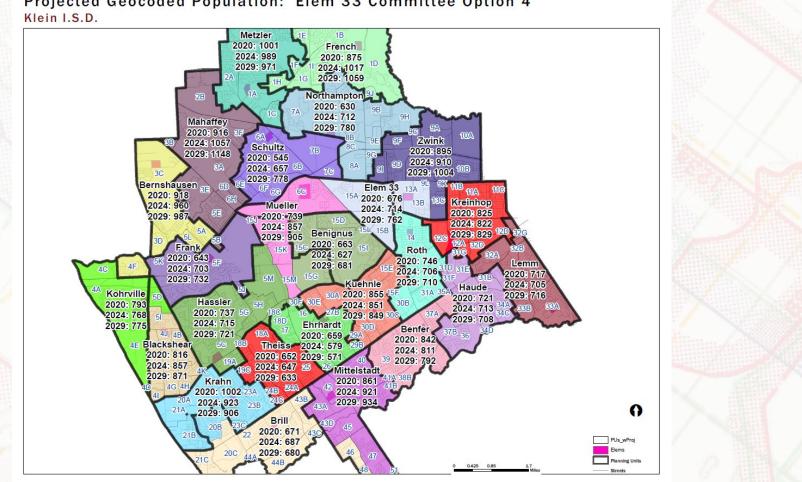

### Projected Geocoded Population: Elem 33 Committee Option 4

| School               | Capacity | Net Transfers   | 2020 | 2021 | 2022 | 2023 | 2024 | 2025 | 2026 | 2027             | 2028 | 2029              |
|----------------------|----------|-----------------|------|------|------|------|------|------|------|------------------|------|-------------------|
| Blackshear           | 932      | 44              | 860  | 859  | 878  | 893  | 901  | 903  | 904  | 906              | 911  | 915               |
| utilization          |          | (               | 92%  | 92%  | 94%  | 96%  | 97%  | 97%  | 97%  | 97%              | 98%  | 98%               |
| Kohrville            | 872      | -3              | 790  | 787  | 768  | 774  | 765  | 766  | 766  | 766              | 769  | 772               |
|                      |          |                 | 91%  | 90%  | 88%  | 89%  | 88%  | 88%  | 88%  | 88%              | 88%  | 89%               |
| Krahn                | 1082     | -90             | 912  | 892  | 881  | 868  | 833  | 829  | 827  | 821              | 818  | 816               |
| ~ >                  |          |                 | 84%  | 82%  | 81%  | 80%  | 77%  | 77%  | 76%  | 76%              | 76%  | 75%               |
| Theiss               | 786      | 20              | 672  | 665  | 680  | 675  | 667  | 664  | 661  | 657              | 655  | 653               |
|                      |          | 2268            | 85%  | 85%  | 87%  | 86%  | 85%  | 84%  | 84%  | 84%              | 83%  | 83%               |
| Ehrhardt             | 839      | 103             | 762  | 756  | 728  | 696  | 682  | 680  | 676  | 675              | 674  | 674               |
| A3333                |          | 9/11/11/11      | 91%  | 90%  | 87%  | 83%  | 81%  | 81%  | 81%  | 80%              | 80%  | 80%               |
| Hassler              | 814      | -50             | 687  | 692  | 668  | 670  | 665  | 665  | 663  | 666              | 668  | 671               |
| 1997                 |          |                 | 84%  | 85%  | 82%  | 82%  | 82%  | 82%  | 81%  | 82%              | 82%  | 82%               |
| Kuehnle              | 908      | -25             | 830  | 823  | 803  | 812  | 826  | 829  | 829  | 827              | 824  | 824               |
| ~                    | 1        |                 | 91%  | 91%  | 88%  | 89%  | 91%  | 91%  | 91%  | 91%              | 91%  | 91%               |
| Mittelstadt          | 914      | -73             | 788  | 823  | 823  | 841  | 848  | 851  | 852  | 854              | 856  | 861               |
| in the second second | 1 13     |                 | 86%  | 90%  | 90%  | 92%  | 93%  | 93%  | 93%  | 93%              | 94%  | 94%               |
| Brill                | 797      | 82              | 753  | 751  | 762  | 762  | 769  | 768  | 763  | 762              | 760  | 762               |
|                      |          | 1               | 94%  | 94%  | 96%  | 96%  | 96%  | 96%  | 96%  | 96%              | 95%  | 96%               |
| Benignus             | 781      | 18              | 681  | 663  | 654  | 640  | 645  | 650  | 656  | 666              | 684  | 699               |
|                      |          | 18              | 87%  | 85%  | 84%  | 82%  | 83%  | 83%  | 84%  | 85%              | 88%  | 90%               |
| Mueller              | 908      | -14             | 725  | 765  | 803  | 830  | 843  | 862  | 875  | 881              | 888  | 891               |
|                      |          | See.            | 80%  | 84%  | 88%  | 91%  | 93%  | 95%  | 96%  | <mark>97%</mark> | 98%  | <mark>98</mark> % |
| Elem 33              | 850      | P. An           | 676  | 703  | 701  | 695  | 714  | 723  | 731  | 740              | 750  | 762               |
| $\sim$               | - All    |                 | 80%  | 83%  | 82%  | 82%  | 84%  | 85%  | 86%  | 87%              | 88%  | 90%               |
| Zwink                | 938      | -18             | 877  | 904  | 907  | 899  | 892  | 904  | 918  | 936              | 959  | 986               |
| the free             | 1.1      | 1 2 2 2 2 2 2 2 | 93%  | 96%  | 97%  | 96%  | 95%  | 96%  | 98%  | 100%             | 102% | 105%              |

|               | Option 4                                                                           |                   |           |
|---------------|------------------------------------------------------------------------------------|-------------------|-----------|
| Planning Unit | Subdivision                                                                        | From              | То        |
| 5D            | Northern Point                                                                     | <b>Blackshear</b> | Kohrville |
|               | Waterman Crossing; Bridgewater Landing; Fountains @ Champions; Trophy Club; Marble |                   |           |
| 46            | Gate Court; Huntwick Forest 1; Woods of Wimbledon                                  | Mittelstadt       | Brill     |
| 48            | Providence @ Champions; Huntwick Forest; Huntwick Park; Old Bridge Lake            | Mittelstadt       | Brill     |
| 20B (split)   | Charterwood; Majestic Oaks                                                         | Brill             | Krahn     |
| 15G           | Vistas @ Klein Lakes                                                               | Hassler           | Benignus  |
| 15J           | Laurel Glen; Waterford Trails Apts                                                 | Hassler           | Mueller   |
| 15K           | Laurel Park                                                                        | Hassler           | Mueller   |
| 15M           | Doerre Family                                                                      | Hassler           | Mueller   |
| 15B           | Asher Oaks Apts                                                                    | Mueller           | ES #33    |
| 15L           | Bridgestone Crossing Townhomes                                                     | Mueller           | ES #33    |
| 15A           | Abby @ Spring Town Center Apts; Northcrest Village                                 | Mueller           | ES #33    |
| 15H           | Gosling Pines                                                                      | Mueller           | ES #33    |
| 13A           | Rhodes Landing                                                                     | Zwink             | ES #33    |
| 13B           | Bridgestone Lakes; Cricket Hill Estates                                            | Zwink             | ES #33    |