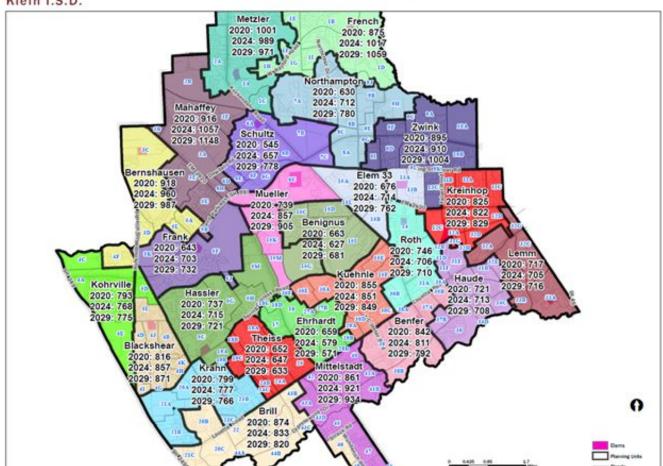

| Gosling Pines                                                                                                                           | Mueller     | ES #33    |
| 13A           | Rhodes Landing                                                                                                                          | Zwink       | ES #33    |
| 13B           | Bridgestone Lakes; Cricket Hill Estates                                                                                                 | Zwink       | ES #33    |
| 13C           | Park @ Meadowhill Run; Meadowhill Run; Spring Stuebner Apts                                                                             | Zwink       | ES #33    |



#### Projected Geocoded Population: Elem 33 Committee Option 3 Klein I.S.D.



|             |          |               |      | Option 3 ( | Geo-Code | d Student | s + Net Ti | ransfers |      |      |      |                    |
|-------------|----------|---------------|------|------------|----------|-----------|------------|----------|------|------|------|--------------------|
| School      | Capacity | Net Transfers | 2020 | 2021       | 2022     | 2023      | 2024       | 2025     | 2026 | 2027 | 2028 | 2029               |
| Blackshear  | 932      | 44            | 860  | 859        | 878      | 893       | 901        | 903      | 904  | 906  | 911  | 915                |
| utilization |          |               | 92%  | 92%        | 94%      | 96%       | 97%        | 97%      | 97%  | 97%  | 98%  | 98%                |
| Kohrville   | 872      | -3