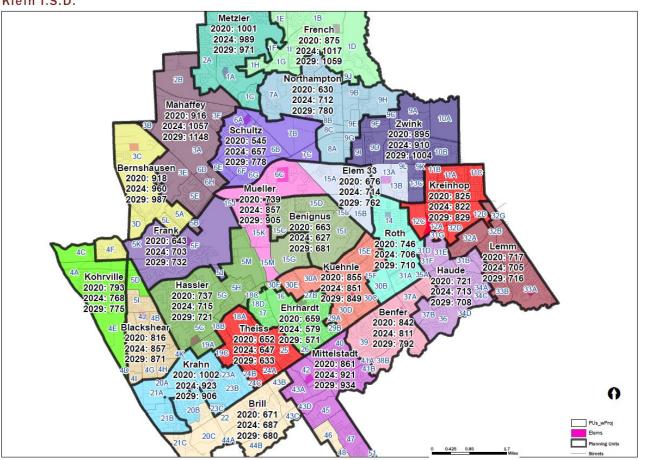

#### Projected Geocoded Population: Elem 33 Committee Option 1 Klein I.S.D.

| School                    | Capacity | Net Transfers | 2020       | 2021       | 2022       | 2023       | 2024       | 2025       | 2026       | 2027       | 2028       | 2029     |
|---------------------------|----------|---------------|------------|------------|------------|------------|------------|------------|------------|------------|------------|----------|
|                           |          |               |            |            |            |            |            |            |            |            |            |          |
| Blackshear<br>utilization | 932      | 44            | 860<br>92% | 859<br>92% | 878<br>94% | 893<br>96% | 901<br>97% | 903<br>97% | 904<br>97% | 906<br>97% | 911<br>98% | 9:<br>98 |
|                           | 072      | 2             |            |            |            |            |            | ·          |            |            | ·          |          |
| Kohrville                 | 872      | -3            | 790        | 787        | 768        | 774        | 765        | 766        | 766        | 766        | 769        | 77       |
|                           |          |               | 91%        | 90%        | 88%        | 89%        | 88%        | 88%        | 88%        | 88%        | 88%        | 89       |
| Krahn                     | 1082     | -90           | 802        | 795        | 799        | 797        | 776        | 773        | 772        | 767        | 765        | 76       |
|                           |          |               | 74%        | 73%        | 74%        | 74%        | 72%        | 71%        | 71%        | 71%        | 71%        | 71       |
| Γheiss                    | 786      | 20            | 680        | 660        | 666        | 661        | 654        | 652        | 648        | 645        | 642        | 64       |
|                           |          |               | 87%        | 84%        | 85%        | 84%        | 83%        | 83%        | 82%        | 82%        | 82%        | 81       |
| Ehrhardt                  | 839      | 103           | 768        | 772        | 751        | 721        | 707        | 705        | 702        | 699        | 699        | 69       |
|                           |          |               | 92%        | 92%        | 90%        | 86%        | 84%        | 84%        | 84%        | 83%        | 83%        | 83       |
| Hassler                   | 814      | -50           | 687        | 692        | 668        | 670        | 665        | 665        | 663        | 666        | 668        | 6        |
|                           |          |               | 84%        | 85%        | 82%        | 82%        | 82%        | 82%        | 81%        | 82%        | 82%        | 82       |
| Kuehnle                   | 908      | -25           | 747        | 745        | 742        | 754        | 776        | 785        | 794        | 806        | 821        | 83       |
|                           |          |               | 82%        | 82%        | 82%        | 83%        | 85%        | 86%        | 87%        | 89%        | 90%        | 92       |
| Mittelstadt               | 914      | -73           | 917        | 942        | 934        | 942        | 948        | 950        | 947        | 976        | 948        | 9!       |
|                           |          |               | 100%       | 103%       | 102%       | 103%       | 104%       | 104%       | 104%       | 107%       | 104%       | 104      |
| Brill                     | 797      | 82            | 827        | 822        | 826        | 825        | 815        | 813        | 811        | 811        | 810        | 8:       |
|                           |          |               | 104%       | 103%       | 104%       | 104%       | 102%       | 102%       | 102%       | 102%       | 102%       | 102      |
| Benignus                  | 781      | 18            | 754        | 757        | 747        | 729        | 731        | 732        | 731        | 731        | 734        | 7:       |
| _                         |          |               | 97%        | 97%        | 96%        | 93%        | 94%        | 94%        | 94%        | 94%        | 94%        | 94       |
| Mueller                   | 908      | -14           | 725        | 765        | 803        | 830        | 843        | 862        | 875        | 881        | 888        | 8        |
|                           |          |               | 80%        | 84%        | 88%        | 91%        | 93%        | 95%        | 96%        | 97%        | 98%        | 98       |
| Elem 33                   | 850      |               | 769        | 794        | 800        | 791        | 803        | 813        | 821        | 828        | 836        | 8        |
| -                         |          |               | 90%        | 93%        | 94%        | 93%        | 94%        | 96%        | 97%        | 97%        | 98%        | 100      |
| Zwink                     | 938      | -18           | 687        | 684        | 674        | 668        | 666        | 675        | 687        | 705        | 727        | 7        |
| - VV 1111X                | 230      | -18           | 73%        | 73%        | 72%        | 71%        |            | 72%        | 73%        | 75%        | 78%        | 80       |

|               | Option 1                                                    |             |           |
|---------------|-------------------------------------------------------------|-------------|-----------|
| Planning Unit | Subdivision                                                 | From        | To        |
| 5D            | Northern Point                                              | Blackshear  | Kohrville |
| 24C           | Memorial Northwest Sec. 23                                  | Theiss      | Krahn     |
| 17            | Shannon Forest; Willowick Forest; Oakwood Glen West         | Ehrhardt    | Theiss    |
| 18D           | Vacant (Elise Partners)                                     | Ehrhardt    | Theiss    |
| 29A           | Spring Creek Court                                          | Kuehnle     | Ehrhardt  |
| 30D           | Spring Creek Oaks (west of TC Jester)                       | Kuehnle     | Ehrhardt  |
| 43A           | Kleinwood (west of Squyres Road)                            | Mittelstadt | Brill     |
| 15G           | Vistas @ Klein Lakes                                        | Hassler     | Kuehnle   |
| 15J           | Laurel Glen; Waterford Trails Apts                          | Hassler     | Mueller   |
| 15K           | Laurel Park                                                 | Hassler     | Mueller   |
| 15M           | Doerre Family                                               | Hassler     | Mueller   |
| 15B           | Asher Oaks Apts                                             | Mueller     | Benignus  |
| 15L           | Bridgestone Crossing Townhomes                              | Mueller     | Benignus  |
| 15A           | Abby @ Spring Town Center Apts; Northcrest Village          | Mueller     | ES #33    |
| 15H           | Gosling Pines                                               | Mueller     | ES #33    |
| 13A           | Rhodes Landing                                              | Zwink       | ES #33    |
| 13B           | Bridgestone Lakes; Cricket Hill Estates                     | Zwink       | ES #33    |
| 13C           | Park @ Meadowhill Run; Meadowhill Run; Spring Stuebner Apts | Zwink       | ES #33    |