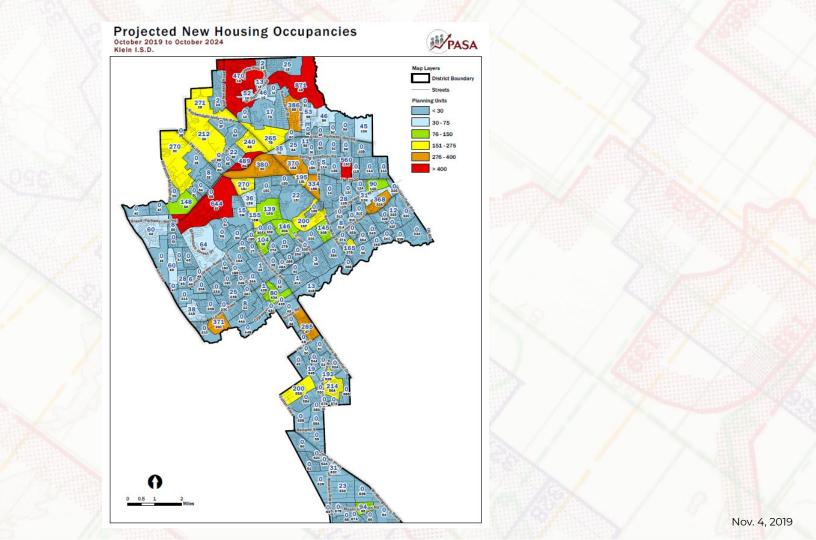

#### PASA Housing Growth |

|                   | Single<br>Family | Multi-<br>Family | Mixed Use | Age-<br>Restricted<br>Housing | Grand<br>Total |
|-------------------|------------------|------------------|-----------|-------------------------------|----------------|
| Oct 2019-Oct 2020 | 881              | 714              | 0         | 185                           | 1,780          |
| Oct 2020-Oct 2021 | 678              | 1,158            | 0         | 167                           | 2,003          |
| Oct 2021-Oct 2022 | 653              | 1,307            | 5         | 150                           | 2,115          |
| Oct 2022-Oct 2023 | 679              | 1,223            | 29        | 150                           | 2,081          |
| Oct 2023-Oct 2024 | 749              | 1,421            | 66        | 100                           | 2,336          |
| Oct 2024-Oct 2025 | 815              | 1,642            | 81        | 0                             | 2,538          |
| Oct 2025-Oct 2026 | 873              | 1,693            | 81        | 0                             | 2,647          |
| Oct 2026-Oct 2027 | 824              | 1,490            | 81        | 0                             | 2,395          |
| Oct 2027-Oct 2028 | 840              | 1,330            | 81        | 0                             | 2,251          |
| Oct 2028-Oct 2029 | 833              | 1,320            | 81        | 0                             | 2,234          |
| Oct 2019-Oct 2024 | 3,640            | 5,823            | 100       | 752                           | 10,315         |
| Oct 2024-Oct 2029 | 4,185            | 7,475            | 405       | 0                             | 12,065         |
| Oct 2019-Oct 2029 | 7,825            | 13,298           | 505       | 752                           | 22,380         |