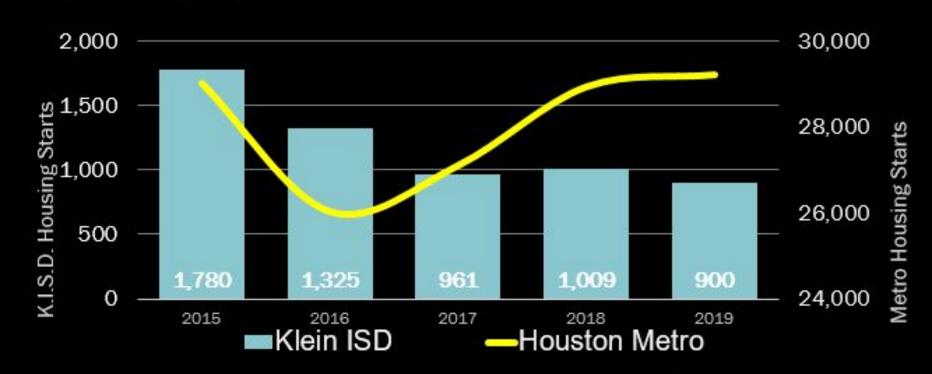

Meet with principals for input

Revise options from input



# **Zoning** Process

Meet with zoning committee (principals, teachers and parents) to review options and gather input

Revise options from input

Report on preferred draft at the December Board meeting

Post online information for community input

Update community via multiple publishing sources

Review all input

Propose new attendance zones for approval at the February

**Board meeting** 

Notify all affected students & parents of attendance zone changes



### **Zoning** Committee Tasks

Review demographic data on projected district growth and financial outlook

Study prepared options

Discuss pros and cons for each option

Suggest alternative options for study



# **Annual Housing Starts**



Single-Family, July to June





#### What are the zoning criteria?

- The creation of attendance zones is more of an art than a science.
- Factors that are considered include but are not limited to the following:
  - Location of natural boundaries such as streams
  - Location and proximity of major thoroughfares
  - Capacity of individual campuses
  - Projected enrollment at individual campuses
  - Location of future schools
  - Location of other boundaries such as railroad crossings
  - Transportation concerns related to busing or students who walk
  - Number of times that an individual student has been rezoned in the past or could be rezoned in the future
  - Creation of pure feeder patterns
- The district does not draw boundary lines for the purpose of creating a particular demographic or socioeconomic attendance