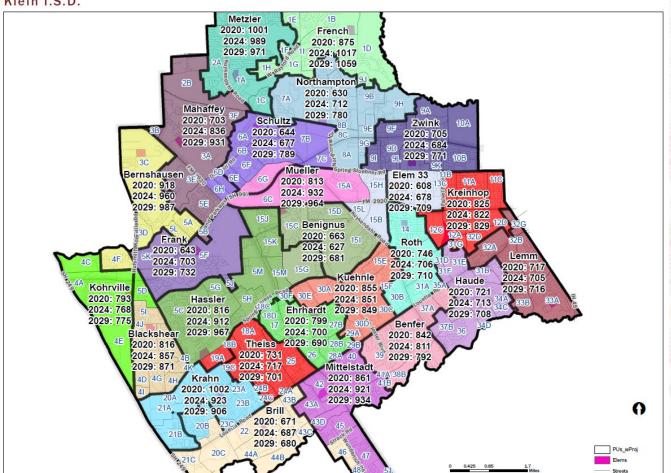

Projected Geocoded Population: Elem 33 Committee Option 6 Klein I.S.D.

|             |          | Optio         | n 6 Ge | o-Code | d Stud | ents + | Net Tra | nsfers |      |      |      |      |
|-------------|----------|---------------|--------|--------|--------|--------|---------|--------|------|------|------|------|
| School      | Capacity | Net Transfers | 2020   | 2021   | 2022   | 2023   | 2024    | 2025   | 2026 | 2027 | 2028 | 2029 |
| Blackshear  | 932      | 44            | 860    | 859    | 878    | 893    | 901     | 903    | 904  | 906  | 911  | 915  |
| utilization |          |               | 92%    | 92%    | 94%    | 96%    | 97%     | 97%    | 97%  | 97%  | 98%  | 98%  |
| Kohrville   | 872      | -3            | 790    | 787    | 768    | 774    | 765     | 766    | 766  | 766  | 769  | 772  |
|             |          |               | 91%    | 90%    | 88%    | 89%    | 88%     | 88%    | 88%  | 88%  | 88%  | 89%  |
| Krahn       | 1082     | -90           | 912    | 892    | 881    | 868    | 833     | 829    | 827  | 821  | 818  | 816  |
|             |          |               | 84%    | 82%    | 81%    | 80%    | 77%     | 77%    | 76%  | 76%  | 76%  | 75%  |
| Theiss      | 786      | 20            | 751    | 741    | 751    | 745    | 737     | 733    | 730  | 726  | 723  | 721  |
|             |          |               | 96%    | 94%    | 96%    | 95%    | 94%     | 93%    | 93%  | 92%  | 92%  | 92%  |
| Ehrhardt    | 839      | 103           | 902    | 898    | 863    | 827    | 803     | 801    | 796  | 795  | 793  | 793  |
|             |          |               | 108%   | 107%   | 103%   | 99%    | 96%     | 95%    | 95%  | 95%  | 95%  | 95%  |
| Hassler     | 814      | -50           | 766    | 795    | 813    | 845    | 862     | 881    | 892  | 901  | 911  | 917  |
|             |          |               | 94%    | 98%    | 100%   | 104%   | 106%    | 108%   | 110% | 111% | 112% | 113% |
| Kuehnle     | 908      | -25           | 830    | 823    | 803    | 812    | 826     | 829    | 829  | 827  | 824  | 824  |
|             |          |               | 91%    | 91%    | 88%    | 89%    | 91%     | 91%    | 91%  | 91%  | 91%  | 91%  |
| Mittelstadt | 914      | -73           | 788    | 823    | 823    | 841    | 848     | 851    | 852  | 854  | 856  | 861  |
|             |          |               | 86%    | 90%    | 90%    | 92%    | 93%     | 93%    | 93%  | 93%  | 94%  | 94%  |
| Brill       | 797      | 82            | 753    | 751    | 762    | 762    | 769     | 768    | 763  | 762  | 760  | 762  |
|             |          |               | 94%    | 94%    | 96%    | 96%    | 96%     | 96%    | 96%  | 96%  | 95%  | 96%  |
| Benignus    | 781      | 18            | 681    | 663    | 654    | 640    | 645     | 650    | 656  | 666  | 684  | 699  |
|             |          |               | 87%    | 85%    | 84%    | 82%    | 83%     | 83%    | 84%  | 85%  | 88%  | 90%  |
| Mueller     | 908      | -14           | 799    | 836    | 875    | 900    | 918     | 926    | 933  | 938  | 945  | 950  |
|             |          |               | 88%    | 92%    | 96%    | 99%    | 101%    | 102%   | 103% | 103% | 104% | 105% |
| Elem 33     | 850      |               | 608    | 668    | 691    | 681    | 678     | 683    | 688  | 693  | 700  | 709  |
|             |          |               | 72%    | 79%    | 81%    | 80%    | 80%     | 80%    | 81%  | 82%  | 82%  | 83%  |
| Zwink       | 938      | -18           | 687    | 684    | 674    | 668    | 666     | 675    | 687  | 705  | 727  | 753  |
|             |          |               | 73%    | 73%    | 72%    | 71%    | 71%     | 72%    | 73%  | 75%  | 78%  | 80%  |
| Schultz     | 963      | -29           | 615    | 601    | 595    | 626    | 648     | 672    | 695  | 715  | 740  | 760  |
|             |          |               | 66%    | 64%    | 63%    | 67%    | 69%     | 72%    | 74%  | 76%  | 79%  | 81%  |
| Mahaffey    | 971      | -16           | 687    | 724    | 748    | 783    | 820     | 837    | 850  | 871  | 892  | 915  |
| 111         |          |               | 73%    | 77%    | 80%    | 83%    | 87%     | 89%    | 91%  | 93%  | 95%  | 98%  |

| Option 6      |                                                                                    |             |           |  |  |  |  |  |
|---------------|------------------------------------------------------------------------------------|-------------|-----------|--|--|--|--|--|
| Planning Unit | Subdivision                                                                        | From        | To        |  |  |  |  |  |
| 5D            | Northern Point                                                                     | Blackshear  | Kohrville |  |  |  |  |  |
|               | Waterman Crossing; Bridgewater Landing; Fountains @ Champions; Trophy Club; Marble |             |           |  |  |  |  |  |
| 46            | Gate Court; Huntwick Forest 1; Woods of Wimbledon                                  | Mittelstadt | Brill     |  |  |  |  |  |
| 48            | Providence @ Champions; Huntwick Forest; Huntwick Park; Old Bridge Lake            | Mittelstadt | Brill     |  |  |  |  |  |
| 20B (split)   | Charterwood; Majestic Oaks                                                         | Brill       | Krahn     |  |  |  |  |  |
| 15G           | Vistas @ Klein Lakes                                                               | Hassler     | Benignus  |  |  |  |  |  |
| 19A           | Memorial Creek Estates; Brentwood Lakes                                            | Hassler     | Theiss    |  |  |  |  |  |
| 18C           | Trinidad                                                                           | Hassler     | Ehrhardt  |  |  |  |  |  |
| 30F           | Rise Apts; Edgewater Apts; Edgewater East Apts                                     | Hassler     | Ehrhardt  |  |  |  |  |  |
| 6G            | Willow Trace; Avalon Lakes Apts                                                    | Schultz     | Mueller   |  |  |  |  |  |
| 6D            | Pinewood Place                                                                     | Mahaffey    | Schultz   |  |  |  |  |  |
| 6H            | Wildwood Glen                                                                      | Mahaffey    | Schultz   |  |  |  |  |  |
| 15B           | Asher Oaks Apts                                                                    | Mueller     | ES #33    |  |  |  |  |  |
| 15L           | Bridgestone Crossing Townhomes                                                     | Mueller     | ES #33    |  |  |  |  |  |
| 15H           | Gosling Pines                                                                      | Mueller     | ES #33    |  |  |  |  |  |
| 13A           | Rhodes Landing                                                                     | Zwink       | ES #33    |  |  |  |  |  |
| 13B           | Bridgestone Lakes; Cricket Hill Estates                                            | Zwink       | ES #33    |  |  |  |  |  |
| 13C           | Park @ Meadowhill Run; Meadowhill Run; Spring Stuebner Apts                        | Zwink       | ES #33    |  |  |  |  |  |