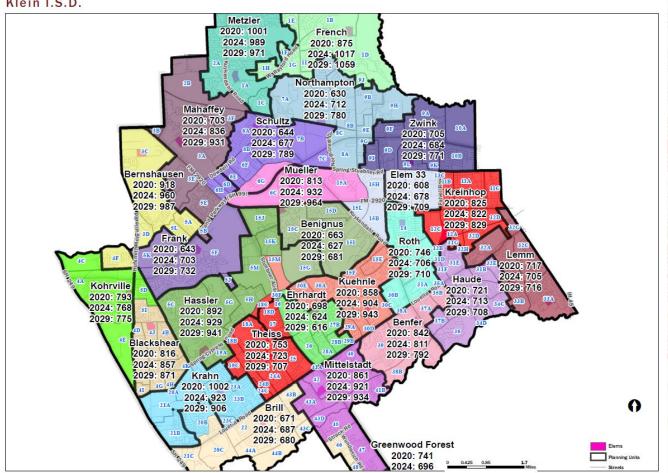

#### **Current Elementary Attendance Zones**

#### **Projected EE-5<sup>th</sup> Students**

|             | 2020  | 2021  | 2022  | 2023  | 2024       | 2025  | 2026  | 2027  | 2028       | 2029  |
|-------------|-------|-------|-------|-------|------------|-------|-------|-------|------------|-------|
| Benfer      | 842   | 841   | 837   | 816   | 811        | 808   | 803   | 799   | 794        | 792   |
| Benignus    | 639   | 610   | 595   | 576   | 576        | 575   | 572   | 570   | 570        | 568   |
| Bernshausen | 918   | 925   | 944   | 960   | 960        | 967   | 972   | 977   | 984        | 987   |
| Blackshear  | 1,019 | 1,022 | 1,042 | 1,065 | 1,070      | 1,071 | 1,071 | 1,072 | 1,077      | 1,081 |
| Brill       | 705   | 702   | 708   | 709   | 699        | 697   | 695   | 695   | 694        | 695   |
| Ehrhardt    | 659   | 653   | 625   | 593   | <b>579</b> | 577   | 573   | 572   | <b>571</b> | 571   |
| Frank       | 643   | 673   | 703   | 700   | 703        | 709   | 714   | 720   | 726        | 732   |
| French      | 875   | 939   | 983   | 1,015 | 1,017      | 1,028 | 1,037 | 1,043 | 1,051      | 1,059 |
| Hassler     | 1,059 | 1,098 | 1,110 | 1,142 | 1,154      | 1,178 | 1,197 | 1,218 | 1,244      | 1,267 |
| Haude       | 721   | 703   | 705   | 715   | 713        | 712   | 711   | 709   | 707        | 708   |
| Kohrville   | 590   | 583   | 563   | 561   | 555        | 557   | 558   | 559   | 562        | 565   |
| Krahn       | 799   | 792   | 796   | 794   | 777        | 775   | 774   | 770   | 768        | 766   |
| Kreinhop    | 825   | 812   | 816   | 825   | 822        | 826   | 827   | 827   | 829        | 829   |
| Kuehnle     | 855   | 848   | 828   | 837   | 851        | 854   | 854   | 852   | 849        | 849   |
| Lemm        | 717   | 711   | 694   | 695   | 705        | 709   | 712   | 712   | 715        | 716   |
| Mahaffey    | 916   | 957   | 979   | 1,021 | 1,057      | 1,073 | 1,088 | 1,105 | 1,126      | 1,148 |
| Metzler     | 1,001 | 1,010 | 1,003 | 998   | 989        | 986   | 982   | 978   | 975        | 971   |
| Mittelstadt | 1,030 | 1,053 | 1,043 | 1,049 | 1,055      | 1,057 | 1,054 | 1,054 | 1,054      | 1,059 |
| Mueller     | 934   | 985   | 987   | 991   | 1,013      | 1,022 | 1,029 | 1,035 | 1,042      | 1,049 |
| Northampton | 630   | 636   | 655   | 680   | 712        | 724   | 734   | 747   | 763        | 780   |
| Roth        | 630   | 636   | 655   | 680   | 712        | 724   | 734   | 747   | 763        | 780   |
| Schultz     | 545   | 550   | 589   | 634   | 657        | 682   | 707   | 729   | 756        | 778   |
| Theiss      | 652   | 645   | 660   | 655   | 647        | 644   | 641   | 637   | 635        | 633   |
| Zwink       | 1,078 | 1,098 | 1,105 | 1,089 | 1,080      | 1,093 | 1,109 | 1,130 | 1,157      | 1,189 |