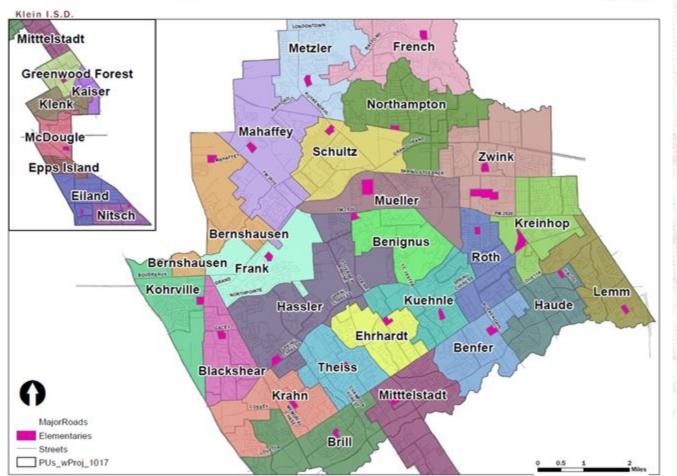

## Three Scenarios of Growth





### Moderate Growth Scenario



Projected Enrollment at PEIMS Snapshot Date

|            | 2020   | 2021   | 2022       | 2023   | 2024   |
|------------|--------|--------|------------|--------|--------|
| Enrollment | 54,925 | 55,560 | 56,068     | 56,212 | 56,396 |
| % Growth   | 1.65%  | 1.16%  | 0.91%      | 0.26%  | 0.33%  |
| Growth     | 891    | 635    | <b>508</b> | 144    | 184    |
|            |        |        |            |        |        |
|            | 2025   | 2026   | 2027       | 2028   | 2029   |
| Enrollment | 56,578 | 56,755 | 56,801     | 57,084 | 57,355 |
| % Growth   | 0.32%  | 0.31%  | 0.08%      | 0.50%  | 0.47%  |
| Growth     | 182    | 177    | 46         | 283    | 271    |

#### **Current Elementary Attendance Zones**





#### **Projected EE-5<sup>th</sup> Students**

|             | 2020  | 2021  | 2022  | 2023  | 2024       | 2025  | 2026  | 2027  | 2028       | 2029  |
|-------------|-------|-------|-------|-------|------------|-------|-------|-------|------------|-------|
| Benfer      | 842   | 841   | 837   | 816   | 811        | 808   | 803   | 799   | 794        | 792   |
| Benignus    | 639   | 610   | 595   | 576   | 576        | 575   | 572   | 570   | 570        | 568   |
| Bernshausen | 918   | 925   | 944   | 960   | 960        | 967   | 972   | 977   | 984        | 987   |
| Blackshear  | 1,019 | 1,022 | 1,042 | 1,065 | 1,070      | 1,071 | 1,071 | 1,072 | 1,077      | 1,081 |
| Brill       | 705   | 702   | 708   | 709   | 699        | 697   | 695   | 695   | 694        | 695   |
| Ehrhard