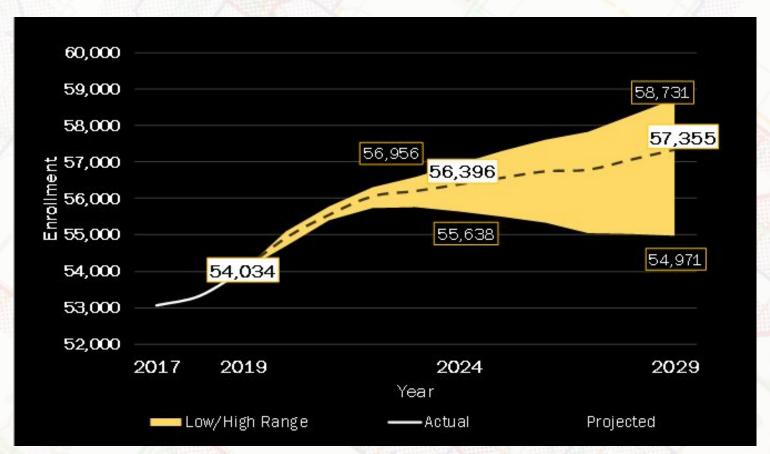

### Moderate Growth Scenario

Projected Enrollment at PEIMS Snapshot Date

|            | 2020   | 2021   | 2022       | 2023   | 2024   |
|------------|--------|--------|------------|--------|--------|
| Enrollment | 54,925 | 55,560 | 56,068     | 56,212 | 56,396 |
| % Growth   | 1.65%  | 1.16%  | 0.91%      | 0.26%  | 0.33%  |
| Growth     | 891    | 635    | <b>508</b> | 144    | 184    |
|            |        |        |            |        |        |
|            | 2025   | 2026   | 2027       | 2028   | 2029   |
| Enrollment | 56,578 | 56,755 | 56,801     | 57,084 | 57,355 |
| % Growth   | 0.32%  | 0.31%  | 0.08%      | 0.50%  | 0.47%  |
| Growth     | 182    | 177    | 46         | 283    | 271    |