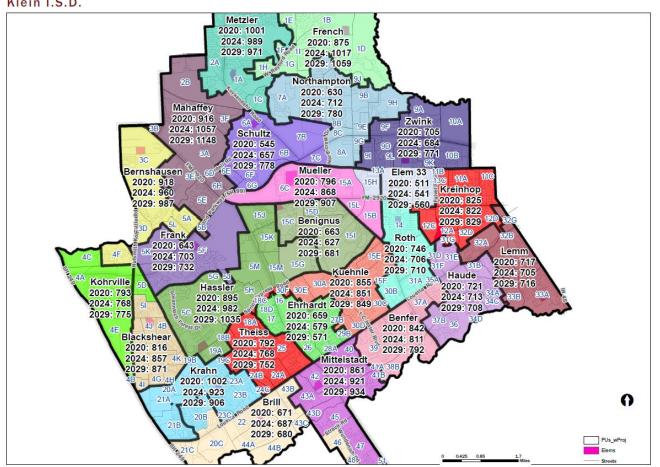

#### Projected Geocoded Population: Elem 33 Committee Option 5 Klein I.S.D.

| Option 5 Geo-Coded Students + Net Transfers |          |               |      |      |      |      |      |      |      |      |      |      |
|---------------------------------------------|----------|---------------|------|------|------|------|------|------|------|------|------|------|
| School                                      | Capacity | Net Transfers | 2020 | 2021 | 2022 | 2023 | 2024 | 2025 | 2026 | 2027 | 2028 | 2029 |
| Blackshear                                  | 932      | 44            | 860  | 859  | 878  | 893  | 901  | 903  | 904  | 906  | 911  | 915  |
| utilization                                 |          |               | 92%  | 92%  | 94%  | 96%  | 97%  | 97%  | 97%  | 97%  | 98%  | 98%  |
| Kohrville                                   | 872      | -3            | 790  | 787  | 768  | 774  | 765  | 766  | 766  | 766  | 769  | 772  |
|                                             |          |               | 91%  | 90%  | 88%  | 89%  | 88%  | 88%  | 88%  | 88%  | 88%  | 89%  |
| Krahn                                       | 1082     | -90           | 912  | 892  | 881  | 868  | 833  | 829  | 827  | 821  | 818  | 816  |
| V - 18 100 - 1                              |          |               | 84%  | 82%  | 81%  | 80%  | 77%  | 77%  | 76%  | 76%  | 76%  | 75%  |
| Theiss                                      | 786      | 20            | 812  | 807  | 815  | 806  | 788  | 785  | 781  | 777  | 774  | 772  |
|                                             |          |               | 103% | 103% | 104% | 103% | 100% | 100% | 99%  | 99%  | 98%  | 98%  |
| Ehrhardt                                    | 839      | 103           | 762  | 756  | 728  | 696  | 682  | 680  | 676  | 675  | 674  | 674  |
|                                             |          |               | 91%  | 90%  | 87%  | 83%  | 81%  | 81%  | 81%  | 80%  | 80%  | 80%  |
| Hassler                                     | 814      | -50           | 845  | 871  | 884  | 915  | 932  | 950  | 961  | 970  | 979  | 985  |
|                                             |          |               | 104% | 107% | 109% | 112% | 114% | 117% | 118% | 119% | 120% | 121% |
| Kuehnle                                     | 908      | -25           | 830  | 823  | 803  | 812  | 826  | 829  | 829  | 827  | 824  | 824  |
|                                             |          |               | 91%  | 91%  | 88%  | 89%  | 91%  | 91%  | 91%  | 91%  | 91%  | 91%  |
| Mittelstadt                                 | 914      | -73           | 788  | 823  | 823  | 841  | 848  | 851  | 852  | 854  | 856  | 861  |
| 2                                           |          |               | 86%  | 90%  | 90%  | 92%  | 93%  | 93%  | 93%  | 93%  | 94%  | 94%  |
| Brill                                       | 797      | 82            | 753  | 751  | 762  | 762  | 769  | 768  | 763  | 762  | 760  | 762  |
|                                             |          |               | 94%  | 94%  | 96%  | 96%  | 96%  | 96%  | 96%  | 96%  | 95%  | 96%  |
| Benignus                                    | 781      | 18            | 681  | 663  | 654  | 640  | 645  | 650  | 656  | 666  | 684  | 699  |
| 9 1 1/1                                     |          | - 11          | 87%  | 85%  | 84%  | 82%  | 83%  | 83%  | 84%  | 85%  | 88%  | 90%  |
| Mueller                                     | 908      | -14           | 782  | 828  | 829  | 834  | 854  | 864  | 872  | 878  | 886  | 893  |
|                                             |          |               | 86%  | 91%  | 91%  | 92%  | 94%  | 95%  | 96%  | 97%  | 98%  | 98%  |
| Elem 33                                     | 850      |               | 511  | 539  | 557  | 546  | 541  | 544  | 547  | 550  | 554  | 560  |
| 8                                           |          |               | 60%  | 63%  | 66%  | 64%  | 64%  | 64%  | 64%  | 65%  | 65%  | 669  |
| Zwink                                       | 938      | -18           | 687  | 684  | 674  | 668  | 666  | 675  | 687  | 705  | 727  | 753  |
|                                             |          |               | 73%  | 73%  | 72%  | 71%  | 71%  | 72%  | 73%  | 75%  | 78%  | 809  |

| Option 5      |                                                                                    |             |           |  |  |  |  |  |  |
|---------------|------------------------------------------------------------------------------------|-------------|-----------|--|--|--|--|--|--|
| Planning Unit | Subdivision                                                                        | From        | То        |  |  |  |  |  |  |
| 5D            | Northern Point                                                                     | Blackshear  | Kohrville |  |  |  |  |  |  |
|               | Waterman Crossing; Bridgewater Landing; Fountains @ Champions; Trophy Club; Marble |             | 100000    |  |  |  |  |  |  |
| 46            | Gate Court; Huntwick Forest 1; Woods of Wimbledon                                  | Mittelstadt | Brill     |  |  |  |  |  |  |
| 48            | Providence @ Champions; Huntwick Forest; Huntwick Park; Old Bridge Lake            | Mittelstadt | Brill     |  |  |  |  |  |  |
| 20B (split)   | Charterwood; Majestic Oaks                                                         | Brill       | Krahn     |  |  |  |  |  |  |
| 15G           | Vistas @ Klein Lakes                                                               | Hassler     | Benignus  |  |  |  |  |  |  |
| 18C           | Trinidad                                                                           | Hassler     | Theiss    |  |  |  |  |  |  |
| 30F           | Rise Apts; Edgewater Apts; Edgewater East Apts                                     | Hassler     | Theiss    |  |  |  |  |  |  |
| 15H           | Gosling Pines                                                                      | Mueller     | ES #33    |  |  |  |  |  |  |
| 13A           | Rhodes Landing                                                                     | Zwink       | ES #33    |  |  |  |  |  |  |
| 13B           | Bridgestone Lakes; Cricket Hill Estates                                            | Zwink       | ES #33    |  |  |  |  |  |  |
| 13C           | Park @ Meadowhill Run; Meadowhill Run; Spring Stuebner Apts                        | Zwink       | ES #33    |  |  |  |  |  |  |