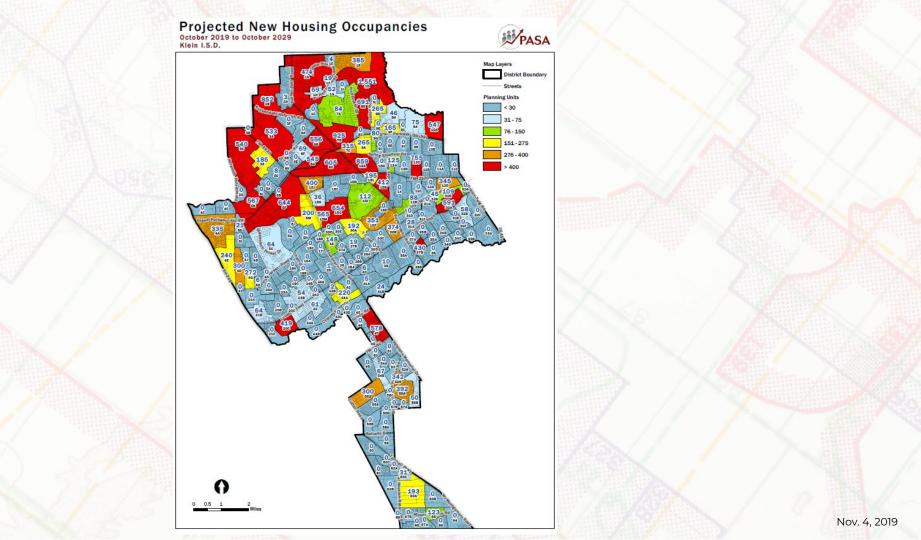

#### PASA Housing Growth |

|                   | Single<br>Family | Multi-<br>Family | Mixed Use | Age-<br>Restricted<br>Housing | Grand<br>Total |
|-------------------|------------------|------------------|-----------|-------------------------------|----------------|
| Oct 2019-Oct 2020 | 881              | 714              | 0         | 185                           | 1,780          |
| Oct 2020-Oct 2021 | 678              | 1,158            | 0         | 167                           | 2,003          |
| Oct 2021-Oct 2022 | 653              | 1,307            | 5         | 150                           | 2,115          |
| Oct 2022-Oct 2023 | 679              | 1,223            | 29        | 150                           | 2,081          |
| Oct 2023-Oct 2024 | 749              | 1,421            | 66        | 100                           | 2,336          |
| Oct 2024-Oct 2025 | 815              | 1,642            | 81        | 0                             | 2,538          |
| Oct 2025-Oct 2026 | 873              | 1,693            | 81        | 0                             | 2,647          |
| Oct 2026-Oct 2027 | 824              | 1,490            | 81        | 0                             | 2,395          |
| Oct 2027-Oct 2028 | 840              | 1,330            | 81        | 0                             | 2,251          |
| Oct 2028-Oct 2029 | 833              | 1,320            | 81        | 0                             | 2,234          |
| Oct 2019-Oct 2024 | 3,640            | 5,823            | 100       | 752                           | 10,315         |
| Oct 2024-Oct 2029 | 4,185            | 7,475            | 405       | 0                             | 12,065         |
| Oct 2019-Oct 2029 | 7,825            | 13,298           | 505       | 752                           | 22,380         |