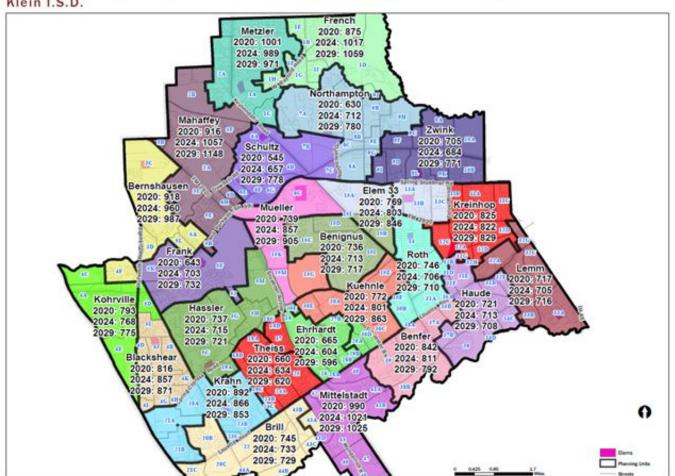

#### **Projected EE-5<sup>th</sup> Students**

|             | 2020  | 2021  | 2022  | 2023  | 2024       | 2025  | 2026  | 2027  | 2028       | 2029  |
|-------------|-------|-------|-------|-------|------------|-------|-------|-------|------------|-------|
| Benfer      | 842   | 841   | 837   | 816   | 811        | 808   | 803   | 799   | 794        | 792   |
| Benignus    | 639   | 610   | 595   | 576   | 576        | 575   | 572   | 570   | 570        | 568   |
| Bernshausen | 918   | 925   | 944   | 960   | 960        | 967   | 972   | 977   | 984        | 987   |
| Blackshear  | 1,019 | 1,022 | 1,042 | 1,065 | 1,070      | 1,071 | 1,071 | 1,072 | 1,077      | 1,081 |
| Brill       | 705   | 702   | 708   | 709   | 699        | 697   | 695   | 695   | 694        | 695   |
| Ehrhardt    | 659   | 653   | 625   | 593   | <b>579</b> | 577   | 573   | 572   | <b>571</b> | 571   |
| Frank       | 643   | 673   | 703   | 700   | 703        | 709   | 714   | 720   | 726        | 732   |
| French      | 875   | 939   | 983   | 1,015 | 1,017      | 1,028 | 1,037 | 1,043 | 1,051      | 1,059 |
| Hassler     | 1,059 | 1,098 | 1,110 | 1,142 | 1,154      | 1,178 | 1,197 | 1,218 | 1,244      | 1,267 |
| Haude       | 721   | 703   | 705   | 715   | 713        | 712   | 711   | 709   | 707        | 708   |
| Kohrville   | 590   | 583   | 563   | 561   | 555        | 557   | 558   | 559   | 562        | 565   |
| Krahn       | 799   | 792   | 796   | 794   | 777        | 775   | 774   | 770   | 768        | 766   |
| Kreinhop    | 825   | 812   | 816   | 825   | 822        | 826   | 827   | 827   | 829        | 829   |
| Kuehnle     | 855   | 848   | 828   | 837   | 851        | 854   | 854   | 852   | 849        | 849   |
| Lemm        | 717   | 711   | 694   | 695   | 705        | 709   | 712   | 712   | 715        | 716   |
| Mahaffey    | 916   | 957   | 979   | 1,021 | 1,057      | 1,073 | 1,088 | 1,105 | 1,126      | 1,148 |
| Metzler     | 1,001 | 1,010 | 1,003 | 998   | 989        | 986   | 982   | 978   | 975        | 971   |
| Mittelstadt | 1,030 | 1,053 | 1,043 | 1,049 | 1,055      | 1,057 | 1,054 | 1,054 | 1,054      | 1,059 |
| Mueller     | 934   | 985   | 987   | 991   | 1,013      | 1,022 | 1,029 | 1,035 | 1,042      | 1,049 |
| Northampton | 630   | 636   | 655   | 680   | 712        | 724   | 734   | 747   | 763        | 780   |
| Roth        | 630   | 636   | 655   | 680   | 712        | 724   | 734   | 747   | 763        | 780   |
| Schultz     | 545   | 550   | 589   | 634   | 657        | 682   | 707   | 729   | 756        | 778   |
| Theiss      | 652   | 645   | 660   | 655   | 647        | 644   | 641   | 637   | 635        | 633   |
| Zwink       | 1,078 | 1,098 | 1,105 | 1,089 | 1,080      | 1,093 | 1,109 | 1,130 | 1,157      | 1,189 |

#### **Projected KN-5<sup>th</sup> Students**

|                         | 2020 | 2021 | 2022 | 2023 | 2024 | 2025 | 2026 | 2027 | 2028 | 2029 |
|-------------------------|------|------|------|------|------|------|------|------|------|------|
| Eiland                  | 529  | 542  | 532  | 525  | 520  | 516  | 509  | 504  | 500  | 501  |
| Epps Island             | 661  | 664  | 657  | 660  | 670  | 661  | 651  | 641  | 634  | 633  |
| <b>Greenwood Forest</b> | 693  | 677  | 670  | 653  | 648  | 642  | 630  | 620  | 615  | 614  |
| Kaiser                  | 709  | 708  | 696  | 688  | 670  | 664  | 653  | 646  | 642  | 644  |
| Klenk                   | 805  | 836  | 863  | 882  | 896  | 899  | 893  | 887  | 882  | 883  |
| McDougle                | 581  | 595  | 603  | 618  | 621  | 614  | 603  | 596  | 590  | 587  |
| Nitsch                  | 736  | 708  | 699  | 689  | 677  | 669  | 657  | 648  | 639  | 637  |