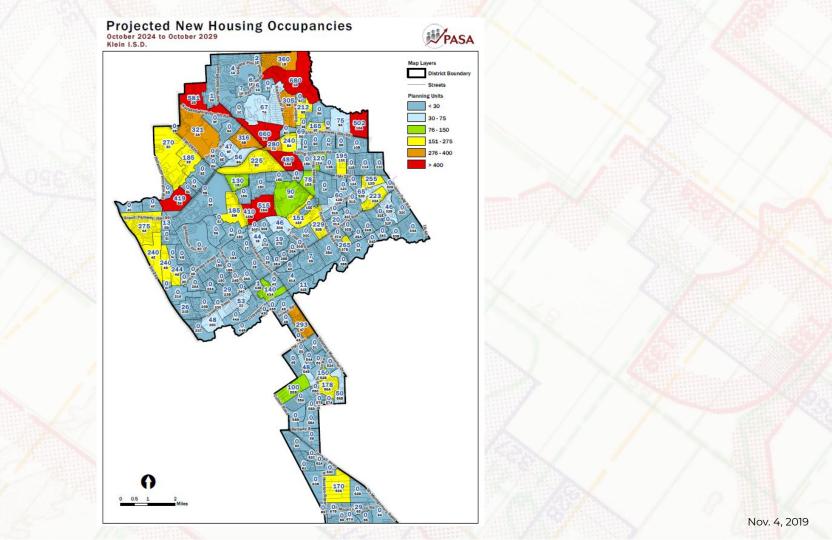

#### PASA Housing Growth |

|                   | Single<br>Family | Multi-<br>Family | Mixed Use | Age-<br>Restricted<br>Housing | Grand<br>Total |
|-------------------|------------------|------------------|-----------|-------------------------------|----------------|
| Oct 2019-Oct 2020 | 881              | 714              | 0         | 185                           | 1,780          |
| Oct 2020-Oct 2021 | 678              | 1,158            | 0         | 167                           | 2,003          |
| Oct 2021-Oct 2022 | 653              | 1,307            | 5         | 150                           | 2,115          |
| Oct 2022-Oct 2023 | 679              | 1,223            | 29        | 150                           | 2,081          |
| Oct 2023-Oct 2024 | 749              | 1,421            | 66        | 100                           | 2,336          |
| Oct 2024-Oct 2025 | 815              | 1,642            | 81        | 0                             | 2,538          |
| Oct 2025-Oct 2026 | 873              | 1,693            | 81        | 0                             | 2,647          |
| Oct 2026-Oct 2027 | 824              | 1,490            | 81        | 0                             | 2,395          |
| Oct 2027-Oct 2028 | 840              | 1,330            | 81        | 0                             | 2,251          |
| Oct 2028-Oct 2029 | 833              | 1,320            | 81        | 0                             | 2,234          |
| Oct 2019-Oct 2024 | 3,640            | 5,823            | 100       | 752                           | 10,315         |
| Oct 2024-Oct 2029 | 4,185            | 7,475            | 405       | 0                             | 12,065         |
| Oct 2019-Oct 2029 | 7,825            | 13,298           | 505       | 752                           | 22,380         |