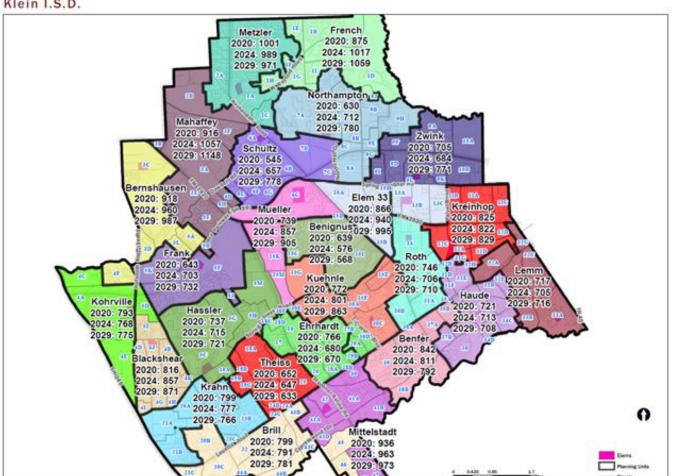

#### **Projected EE-5<sup>th</sup> Students**

|             | 2020  | 2021  | 2022  | 2023  | 2024       | 2025  | 2026  | 2027  | 2028       | 2029  |
|-------------|-------|-------|-------|-------|------------|-------|-------|-------|------------|-------|
| Benfer      | 842   | 841   | 837   | 816   | 811        | 808   | 803   | 799   | 794        | 792   |
| Benignus    | 639   | 610   | 595   | 576   | 576        | 575   | 572   | 570   | 570        | 568   |
| Bernshausen | 918   | 925   | 944   | 960   | 960        | 967   | 972   | 977   | 984        | 987   |
| Blackshear  | 1,019 | 1,022 | 1,042 | 1,065 | 1,070      | 1,071 | 1,071 | 1,072 | 1,077      | 1,081 |
| Brill       | 705   | 702   | 708   | 709   | 699        | 697   | 695   | 695   | 694        | 695   |
| Ehrhardt    | 659   | 653   | 625   | 593   | <b>579</b> | 577   | 573   | 572   | <b>571</b> | 571   |
| Frank       | 643   | 673   | 703   | 700   | 703        | 709   | 714   | 720   | 726        | 732   |
| French      | 875   | 939   | 983   | 1,015 | 1,017      | 1,028 | 1,037 | 1,043 | 1,051      | 1,059 |
| Hassler     | 1,059 | 1,098 | 1,110 | 1,142 | 1,154      | 1,178 | 1,197 | 1,218 | 1,244      | 1,267 |
| Haude       | 721   | 703   | 705   | 715   | 713        | 712   | 711   | 709   | 707        | 708   |
| Kohrville   | 590   | 583   | 563   | 561   | 555        | 557   | 558   | 559   | 562        | 565   |
| Krahn       | 799   | 792   | 796   | 794   | 777        | 775   | 774   | 770   | 768        | 766   |
| Kreinhop    | 825   | 812   | 816   | 825   | 822        | 826   | 827   | 827   | 829        | 829   |
| Kuehnle     | 855   | 848   | 828   | 837   | 851        | 854   | 854   | 852   | 849        | 849   |
| Lemm        | 717   | 711   | 694   | 695   | 705        | 709   | 712   | 712   | 715        | 716   |
| Mahaffey    | 916   | 957   | 979   | 1,021 | 1,057      | 1,073 | 1,088 | 1,105 | 1,126      | 1,148 |
| Metzler     | 1,001 | 1,010 | 1,003 | 998   | 989        | 986   | 982   | 978   | 975        | 971   |
| Mittelstadt | 1,030 | 1,053 | 1,043 | 1,049 | 1,055      | 1,057 | 1,054 | 1,054 | 1,054      | 1,059 |
| Mueller     | 934   | 985   | 987   | 991   | 1,013      | 1,022 | 1,029 | 1,035 | 1,042      | 1,049 |
| Northampton | 630   | 636   | 655   | 680   | 712        | 724   | 734   | 747   | 763        | 780   |
| Roth        | 630   | 636   | 655   | 680   | 712        | 724   | 734   | 747   | 763        | 780   |
| Schultz     | 545   | 550   | 589   | 634   | 657        | 682   | 707   | 729   | 756        | 778   |
| Theiss      | 652   | 645   | 660   | 655   | 647        | 644   | 641   | 637   | 635        | 633   |
| Zwink       | 1,078 | 1,098 | 1,105 | 1,089 | 1,080      | 1,093 | 1,109 | 1,130 | 1,157      | 1,189 |

#### **Projected KN-5<sup>th</sup> Students**

|                         | 2020 | 2021 | 2022 | 2023 | 2024 | 2025 | 2026 | 2027 | 2028 | 2029 |
|-------------------------|------|------|------|------|------|------|------|------|------|------|
| Eiland                  | 529  | 542  | 532  | 525  | 520  | 516  | 509  | 504  | 500  | 501  |
| Epps Island             | 661  | 664  | 657  | 660  | 670  | 661  | 651  | 641  | 634  | 633  |
| <b>Greenwood Forest</b> | 693  | 677  | 670  | 653  | 648  | 642  | 630  | 620  | 615  | 614  |
| Kaiser                  | 709  | 708  | 696  | 688  | 670  | 664  | 653  | 646  | 642  | 644  |
| Klenk                   | 805  | 836  | 863  | 882  | 896  | 899  | 893  | 887  | 882  | 883  |
| McDougle                | 581  | 595  | 603  | 618  | 621  | 614  | 603  | 596  | 590  | 587  |
| Nitsch                  | 736  | 708  | 699  | 689  | 677  | 669  | 657  | 648  | 639  | 637  |