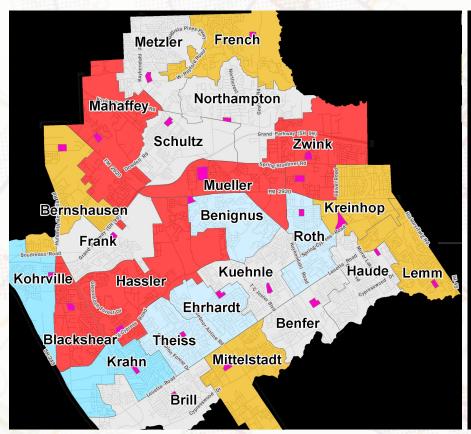

-----|------|------|------|------|------|------|
| Eiland                  | 529  | 542  | 532  | 525  | 520  | 516  | 509  | 504  | 500  | 501  |
| Epps Island             | 661  | 664  | 657  | 660  | 670  | 661  | 651  | 641  | 634  | 633  |
| <b>Greenwood Forest</b> | 693  | 677  | 670  | 653  | 648  | 642  | 630  | 620  | 615  | 614  |
| Kaiser                  | 709  | 708  | 696  | 688  | 670  | 664  | 653  | 646  | 642  | 644  |
| Klenk                   | 805  | 836  | 863  | 882  | 896  | 899  | 893  | 887  | 882  | 883  |
| McDougle                | 581  | 595  | 603  | 618  | 621  | 614  | 603  | 596  | 590  | 587  |
| Nitsch                  | 736  | 708  | 699  | 689  | 677  | 669  | 657  | 648  | 639  | 637  |

#### Potential Percent Utilization by Elementary AZ - 2029 |











#### Projected Geocoded Population: Elem 33 Committee Option 1 Klein I.S.D.



| School                    | Capacity | Net Transfers | 2020       | 2021       | 2022       | 2023       | 2024       | 2025       | 2026       | 2027       | 2028       | 2029     |
|---------------------------|----------|---------------|------------|------------|------------|------------|------------|------------|------------|------------|------------|----------|
|                           |          |               |            |            |            |            |            |            |            |            |            |          |
| Blackshear<br>utilization | 932      | 44            | 860<br>92% | 859<br>92% | 878<br>94% | 893<br>96% | 901<br>97% | 903<br>97% | 904<br>97% | 906<br>97%