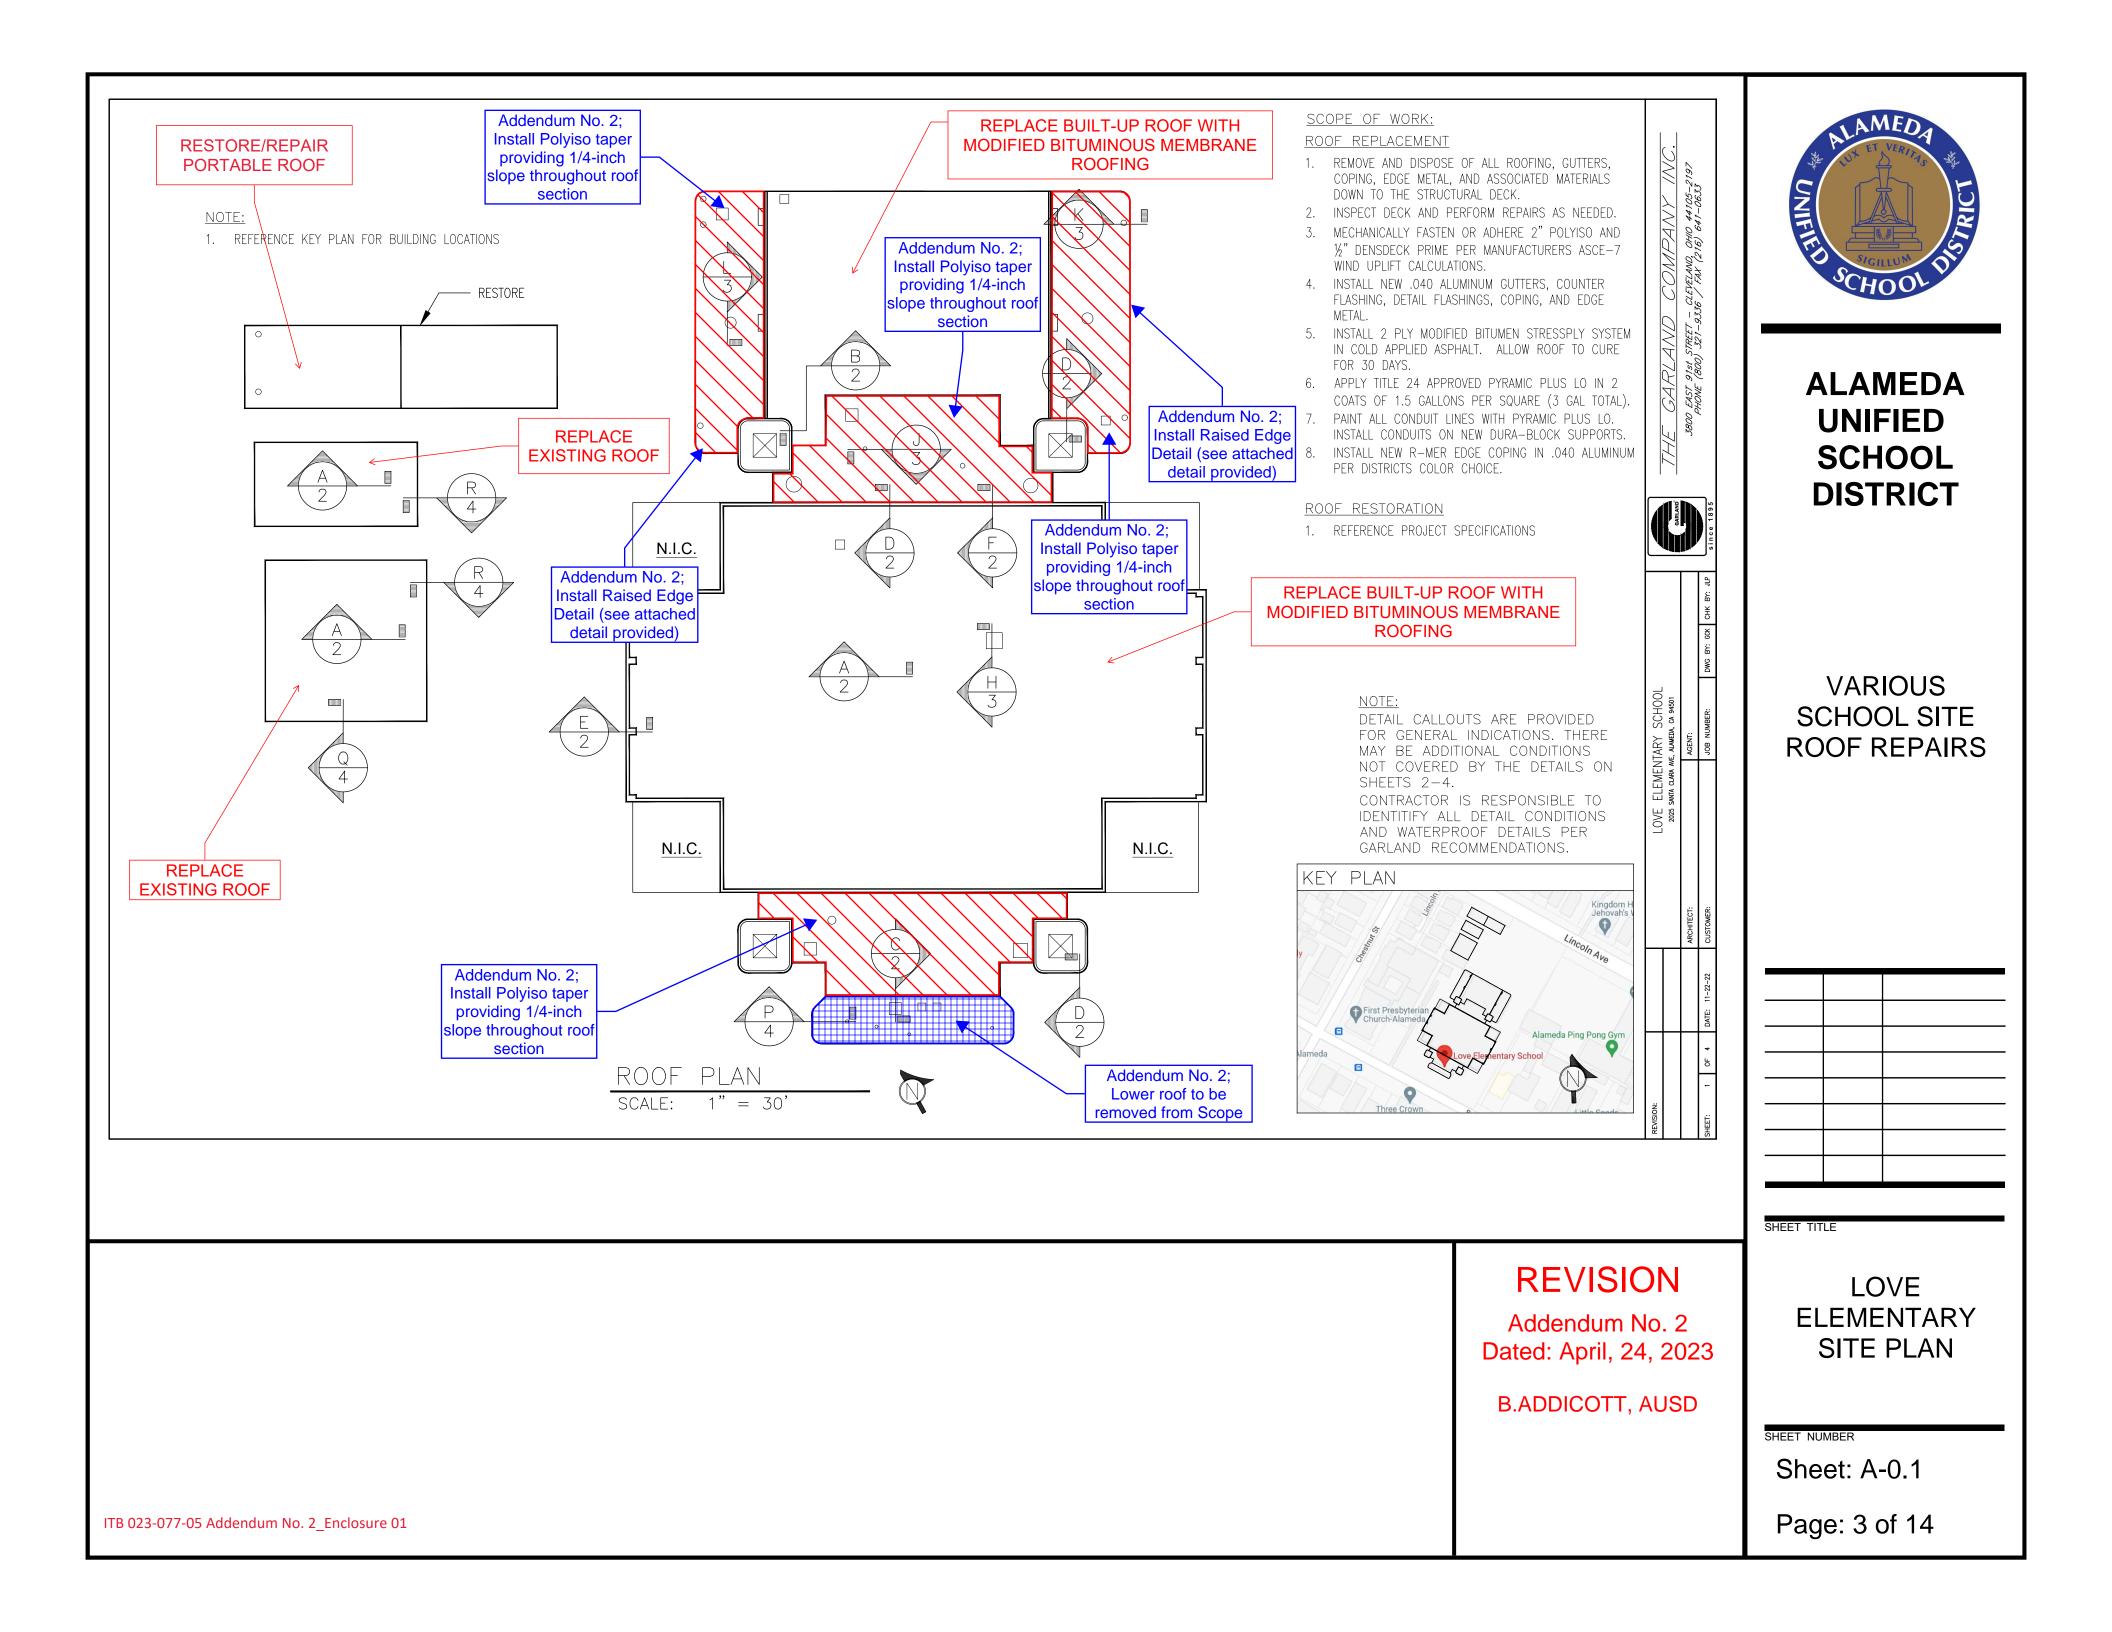

#### **Drawings**

Item #1: Page 3, DWG: A-0.1 Love Elementary Site Plan; removed section of lower roof at front of school that was replaced 2017. (See revised drawing enclosed)

Item #2: Page 3, DWG: A-0.1 Love Elementary Site Plan; Added "Install Polyiso Taper providing 1/4-inch slope throughout roof section" for all lower roof sections, as shown on the revised drawing. (See revised drawing enclosed)

Item #3: Page 3, DWG: A-0.1 Love Elementary Site Plan; Added "Install raised edge detail for lower roof sections adjacent to Multi-Purpose Roof, as shown on the revised drawing. (See enclosed Installation Detail)