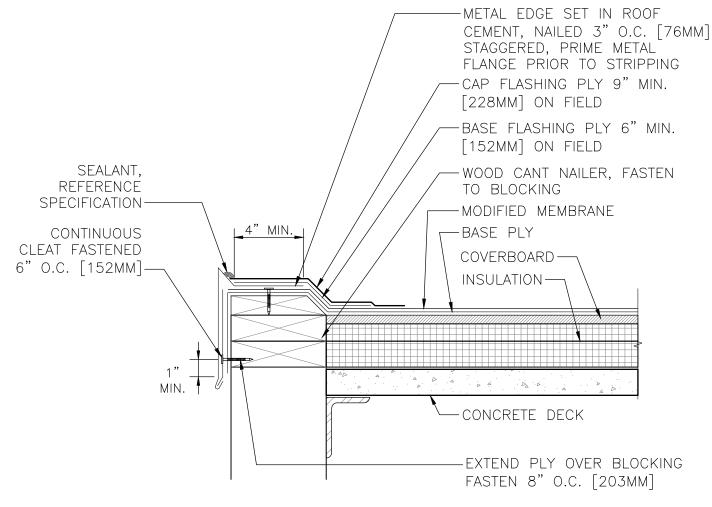

Item #3: Page 3, DWG: A-0.1 Love Elementary Site Plan; Added "Install raised edge detail for lower roof sections adjacent to Multi-Purpose Roof, as shown on the revised drawing. (See enclosed Installation Detail)

## **METAL EDGE - RAISED**

THE GARLAND COMPANY, INC.

GARLAND CANADA, INC.

THE GARLAND COMPANY UK, LTD

| PROJECT:        |      |    |
|-----------------|------|----|
| CUSTOMER:       |      |    |
| ARCHITECT:      |      |    |
| REPRESENTATIVE: |      |    |
| DATE:           | SHT: | OF |