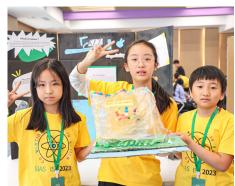

非常感谢 Knobel 老师和 Levrets 老师以及所有四年级和五年级的学生。我喜欢发明大会,也从我们的学生 那里学到了很多。我期待着将发明大会定为西亚斯的年度活动!

On the morning of March 31, 2023, the Director of the Exit and Entry Administration Bureau of the Henan Provincial Public Security Department, Shuqian Zhao led the delegation that came to our school to investigate, having conversations regarding the service and management of foreign personnel and the talents introduction in Henan. Director Shuqian Zhao fully recognized our school's foreign affairs work and put forward some relevant guidance and requirements. He stressed that every person and department should continue to do their work well. Providing good service and support is much more important than management. We should also pay more attention to details, thus to create a good and safe internal and external environment for foreign teachers. They will jointly explore new working mechanisms with Sias International School to promote foreign affairs policy towards a more convenient and open direction. After all, the goal of Sias IS and the Henan Immigration Bureau is to improve the internationalization of Zhengzhou and the province.