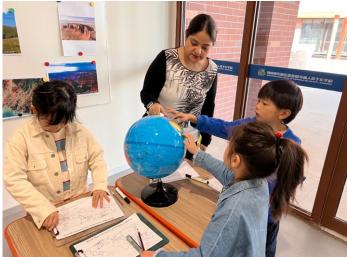

### Thinking Routine of See- Think- Wonder

观察-思考-想知道

During our current Unit of Inquiry on How the World Works, Grade 2B students used the thinking routine of See- Think- Wonder to share their prior knowledge about changes on earth and landforms

在我们目前的关于世界如何运作的调查单元中, 2年级 B 班的学生使用了"观察-思考-想知道"的思维方式来分享他们之前关于地球和地形变化的知识。

During the process, students inquired about different landforms and their special features. They used the mapping skills like reading the key/legend to locate the continents, oceans, and landforms on a map. They had great fun making play-dough models of their landforms to describe their physical features. Furthering in our learning process, we made a field trip to Henan Natural Science Museum. Here students got to understand different geological features like glaciers, rocks, rivers, canyons, and more. Students even got the opportunity to understand how earthquakes occur and how to keep themselves safe during a disaster.

在这个过程中,学生们探究了不同的地形及其特点。他们学习了地图中关于图例和注标的知识,来定位地图上的地形。最后通过运用橡皮泥制作了他们的地形,来呈现出它的物理特征。 在之后的学习过程中,我们参观了河南自然博物馆。在那里,学生们可以了解不同的地质特征,如冰川、岩石、河流、峡谷等。学生们还有机会了解地震是如何发生的,以及如何在地震中保护自己的安全。

G2