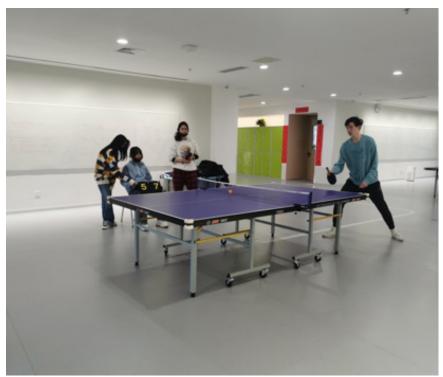

Below is one example of the MYP1 and MYP 3 students performing the net games unit during their Badminton and Table tennis class tournament.

以下是 MYP1 和 MYP3 学生在羽毛球和乒乓球课堂比赛中进行网络游戏单元的一个例子。

Currently the MYP classes are either working on Adventure games or Gymnastics units where the cooperation and caring attributes will be developed to promote safe, fun and challenging experiences during PHE lesson.