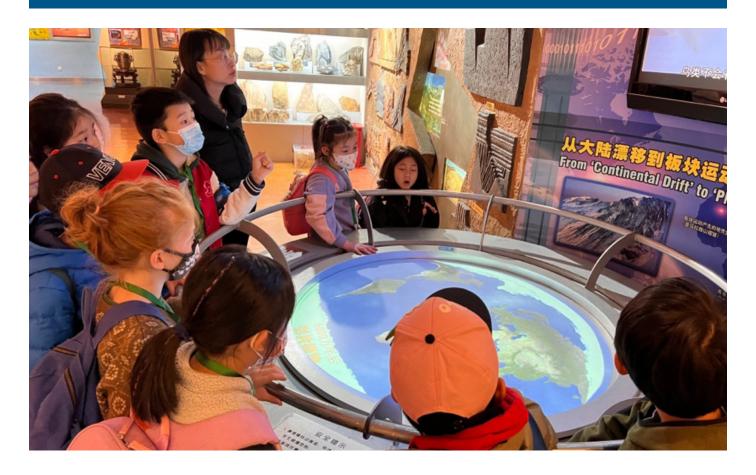

在我们目前的关于世界如何运作的调查单元中, 2年级 B 班的学生使用了"观察-思考-想知道"的思维方式来分享他们之前关于地球和地形变化的知识。

During the process, students inquired about different landforms and their special features. They used the mapping skills like reading the key/legend to locate the continents, oceans, and landforms on a map. They had great fun making play-dough models of their landforms to describe their physical features. Furthering in our learning process, we made a field trip to Henan Natural Science Museum. Here students got to understand different geological features like glaciers, rocks, rivers, canyons, and more. Students even got the opportunity to understand how earthquakes occur and how to keep themselves safe during a disaster.

在这个过程中,学生们探究了不同的地形及其特点。他们学习了地图中关于图例和注标的知识,来定位地图上的地形。最后通过运用橡皮泥制作了他们的地形,来呈现出它的物理特征。 在之后的学习过程中,我们参观了河南自然博物馆。在那里,学生们可以了解不同的地质特征,如冰川、岩石、河流、峡谷等。学生们还有机会了解地震是如何发生的,以及如何在地震中保护自己的安全。

G2

### 地球上不同的地貌和水体

For our Unit of Inquiry "HOW THE WORLD WORKS," students are learning about the different landforms and bodies of water on Earth.

对于我们的探究单元"世界是如何运作的",学生们正在学习地球上不同的地貌和水体。

Students made small booklets about the landforms we have studied before going to the Henan Natural History Museum where they could see models of volcanoes, mountain ranges, lakes, and rivers and much more, and with a special focus on what we have here in Henan. Students also experienced what it was like to be in an earthquake by using an earthquake simulator and learning how to be safe in case of an earthquake. From there, students will then learn about slow changes and fast changes that transform our planet and its different landforms.

在去河南自然博物馆之前,学生们制作了小册子关于我们学习过的地貌。在博物馆他们可以看到火山、山脉、湖泊和河流等模型,并特别关注到在我们河南拥有什么。学生们还通过地震模拟器来体验地震时的情况,并学习如何在地震发生时保持一致。从那里开始,学生们将学习关于改变我们星球及其不同地貌的慢变化和快变化。