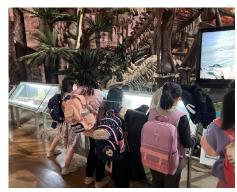

在我们目前的关于世界如何运作的调查单元中, 2年级 B 班的学生使用了"观察-思考-想知道"的思维方式来分享他们之前关于地球和地形变化的知识。

During the process, students inquired about different landforms and their special features. They used the mapping skills like reading the key/legend to locate the continents, oceans, and landforms on a map. They had great fun making play-dough models of their landforms to describe their physical features. Furthering in our learning process, we made a field trip to Henan Natural Science Museum. Here students got to understand different geological features like glaciers, rocks, rivers, canyons, and more. Students even got the opportunity to understand how earthquakes occur and how to keep themselves safe during a disaster.

在这个过程中,学生们探究了不同的地形及其特点。他们学习了地图中关于图例和注标的知识,来定位地图上的地形。最后通过运用橡皮泥制作了他们的地形,来呈现出它的物理特征。 在之后的学习过程中,我们参观了河南自然博物馆。在那里,学生们可以了解不同的地质特征,如冰川、岩石、河流、峡谷等。学生们还有机会了解地震是如何发生的,以及如何在地震中保护自己的安全。

G2

### 地球上不同的地貌和水体

For our Unit of Inquiry "HOW THE WORLD WORKS," students are learning about the different landforms and bodies of water on Earth.

对于我们的探究单元"世界是如何运作的",学生们正在学习地球上不同的地貌和水体。

Students made small booklets about the landforms we have studied before going to the Henan Natural History Museum where they could see models of volcanoes, mountain ranges, lakes, and rivers and much more, and with a special focus on what we have here in Henan. Students also experienced what it was like to be in an earthquake by using an earthquake simulator and learning how to be safe in case of an earthquake. From there, students will then learn about slow changes and fast changes that transform our planet and its different landforms.

在去河南自然博物馆之前,学生们制作了小册子关于我们学习过的地貌。在博物馆他们可以看到火山、山脉、湖泊和河流等模型,并特别关注到在我们河南拥有什么。学生们还通过地震模拟器来体验地震时的情况,并学习如何在地震发生时保持一致。从那里开始,学生们将学习关于改变我们星球及其不同地貌的慢变化和快变化。