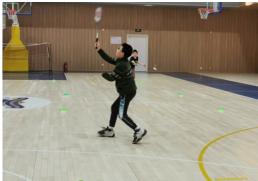

During this period the MYP1 and MYP3 classes worked with Net games, focusing on the main basic skills for three different net games and researching on their main similarities and differences. The students were able to make important connections between these sports that allowed them to play the game applying transferable knowledge/ skills that can be used either in their practice or when they participated in the internal tournament with their class. As for the MYP2 their work was dedicated to invasion games. This unit focused on creative thinking to be applied on creating better strategies for their team to be successful and how they can cooperate better to achieve their team goals.

在此期间, MYP1 和 MYP3 课程与网络游戏合作, 重点学习三种不同网络游戏的主要基本技能, 并研究它们的主要异同。学生们能够在这些运动之间建立重要的联系, 使他们能够运用可转移的知识 / 技能进行比赛, 这些知识 / 技能可以在他们的练习中使用, 也可以在他们与班级一起参加内部锦标赛时使用。至于 MYP2, 他们的工作致力于入侵游戏, 该单元专注于创造性思维, 用于为团队创造更好的成功战略, 以及如何更好地合作以实现团队目标。