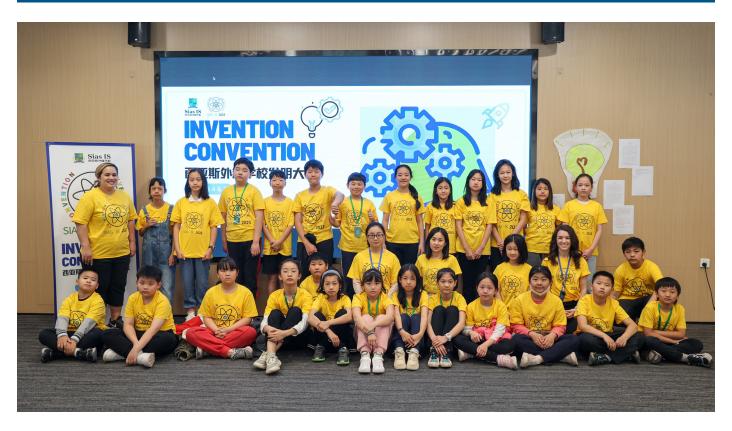

非常感谢 Knobel 老师和 Levrets 老师以及所有四年级和五年级的学生。我喜欢发明大会,也从我们的学生 那里学到了很多。我期待着将发明大会定为西亚斯的年度活动!

On the morning of March 31, 2023, the Director of the Exit and Entry Administration Bureau of the Henan Provincial Public Security Department, Shuqian Zhao led the delegation that came to our school to investigate, having conversations regarding the service and management of foreign personnel and the talents introduction in Henan. Director Shuqian Zhao fully recognized our school's foreign affairs work and put forward some relevant guidance and requirements. He stressed that every person and department should continue to do their work well. Providing good service and support is much more important than management. We should also pay more attention to details, thus to create a good and safe internal and external environment for foreign teachers. They will jointly explore new working mechanisms with Sias International School to promote foreign affairs policy towards a more convenient and open direction. After all, the goal of Sias IS and the Henan Immigration Bureau is to improve the internationalization of Zhengzhou and the province.