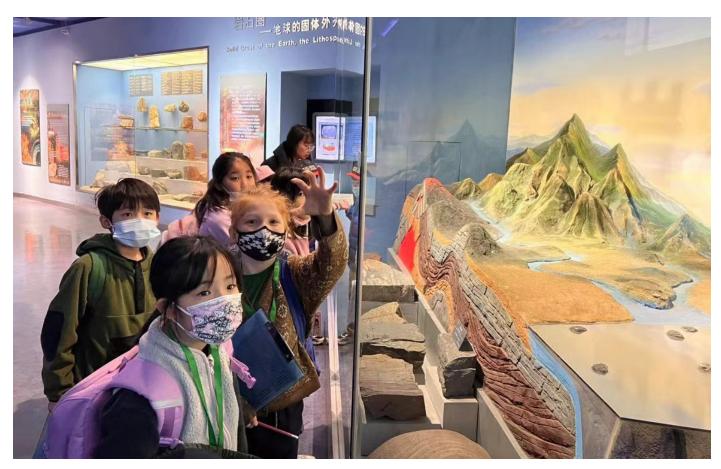

在我们目前的关于世界如何运作的调查单元中, 2年级 B 班的学生使用了"观察-思考-想知道"的思维方式来分享他们之前关于地球和地形变化的知识。

During the process, students inquired about different landforms and their special features. They used the mapping skills like reading the key/legend to locate the continents, oceans, and landforms on a map. They had great fun making play-dough models of their landforms to describe their physical features. Furthering in our learning process, we made a field trip to Henan Natural Science Museum. Here students got to understand different geological features like glaciers, rocks, rivers, canyons, and more. Students even got the opportunity to understand how earthquakes occur and how to keep themselves safe during a disaster.

在这个过程中,学生们探究了不同的地形及其特点。他们学习了地图中关于图例和注标的知识,来定位地图上的地形。最后通过运用橡皮泥制作了他们的地形,来呈现出它的物理特征。 在之后的学习过程中,我们参观了河南自然博物馆。在那里,学生们可以了解不同的地质特征,如冰川、岩石、河流、峡谷等。学生们还有机会了解地震是如何发生的,以及如何在地震中保护自己的安全。

G2

### 地球上不同的地貌和水体

For our Unit of Inquiry "HOW THE WORLD WORKS," students are learning about the different landforms and bodies of water on Earth.

对于我们的探究单元"世界是如何运作的",学生们正在学习地球上不同的地貌和水体。

Students made small booklets about the landforms we have studied before going to the Henan Natural History Museum where they could see models of volcanoes, mountain ranges, lakes, and rivers and much more, and with a special focus on what we have here in Henan. Students also experienced what it was like to be in an earthquake by using an earthquake simulator and learning how to be safe in case of an earthquake. From there, students will then learn about slow changes and fast changes that transform our planet and its different landforms.

在去河南自然博物馆之前,学生们制作了小册子关于我们学习过的地貌。在博物馆他们可以看到火山、山脉、湖泊和河流等模型,并特别关注到在我们河南拥有什么。学生们还通过地震模拟器来体验地震时的情况,并学习如何在地震发生时保持一致。从那里开始,学生们将学习关于改变我们星球及其不同地貌的慢变化和快变化。