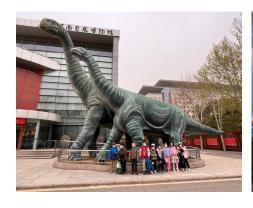

在我们目前的关于世界如何运作的调查单元中, 2年级 B 班的学生使用了"观察-思考-想知道"的思维方式来分享他们之前关于地球和地形变化的知识。

During the process, students inquired about different landforms and their special features. They used the mapping skills like reading the key/legend to locate the continents, oceans, and landforms on a map. They had great fun making play-dough models of their landforms to describe their physical features. Furthering in our learning process, we made a field trip to Henan Natural Science Museum. Here students got to understand different geological features like glaciers, rocks, rivers, canyons, and more. Students even got the opportunity to understand how earthquakes occur and how to keep themselves safe during a disaster.

在这个过程中,学生们探究了不同的地形及其特点。他们学习了地图中关于图例和注标的知识,来定位地图上的地形。最后通过运用橡皮泥制作了他们的地形,来呈现出它的物理特征。 在之后的学习过程中,我们参观了河南自然博物馆。在那里,学生们可以了解不同的地质特征,如冰川、岩石、河流、峡谷等。学生们还有机会了解地震是如何发生的,以及如何在地震中保护自己的安全。

G2