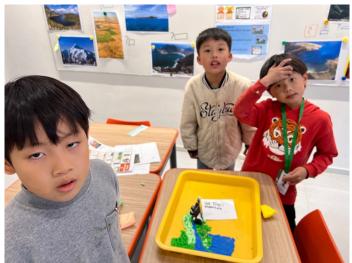

### 地球上不同的地貌和水体

For our Unit of Inquiry "HOW THE WORLD WORKS," students are learning about the different landforms and bodies of water on Earth.

对于我们的探究单元"世界是如何运作的",学生们正在学习地球上不同的地貌和水体。

Students made small booklets about the landforms we have studied before going to the Henan Natural History Museum where they could see models of volcanoes, mountain ranges, lakes, and rivers and much more, and with a special focus on what we have here in Henan. Students also experienced what it was like to be in an earthquake by using an earthquake simulator and learning how to be safe in case of an earthquake. From there, students will then learn about slow changes and fast changes that transform our planet and its different landforms.

在去河南自然博物馆之前,学生们制作了小册子关于我们学习过的地貌。在博物馆他们可以看到火山、山脉、湖泊和河流等模型,并特别关注到在我们河南拥有什么。学生们还通过地震模拟器来体验地震时的情况,并学习如何在地震发生时保持一致。从那里开始,学生们将学习关于改变我们星球及其不同地貌的慢变化和快变化。