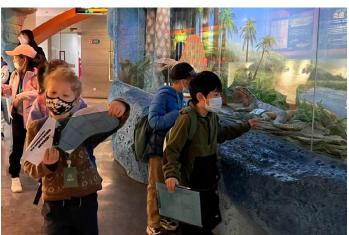

在我们目前的关于世界如何运作的调查单元中, 2年级 B 班的学生使用了"观察-思考-想知道"的思维方式来分享他们之前关于地球和地形变化的知识。

During the process, students inquired about different landforms and their special features. They used the mapping skills like reading the key/legend to locate the continents, oceans, and landforms on a map. They had great fun making play-dough models of their landforms to describe their physical features. Furthering in our learning process, we made a field trip to Henan Natural Science Museum. Here students got to understand different geological features like glaciers, rocks, rivers, canyons, and more. Students even got the opportunity to understand how earthquakes occur and how to keep themselves safe during a disaster.

在这个过程中,学生们探究了不同的地形及其特点。他们学习了地图中关于图例和注标的知识,来定位地图上的地形。最后通过运用橡皮泥制作了他们的地形,来呈现出它的物理特征。 在之后的学习过程中,我们参观了河南自然博物馆。在那里,学生们可以了解不同的地质特征,如冰川、岩石、河流、峡谷等。学生们还有机会了解地震是如何发生的,以及如何在地震中保护自己的安全。

G2

### 地球上不同的地貌和水体

For our Unit of Inquiry "HOW THE WORLD WORKS," students are learning about the different landforms and bodies of water on Earth.

对于我们的探究单元"世界是如何运作的",学生们正在学习地球上不同的地貌和水体。

Students made small booklets about the landforms we have studied before going to the Henan Natural History Museum where they could see models of volcanoes, mountain ranges, lakes, and rivers and much more, and with a special focus on what we have here in Henan. Students also experienced what it was like to be in an earthquake by using an earthquake simulator and learning how to be safe in case of an earthquake. From there, students will then learn about slow changes and fast changes that transform our planet and its different landforms.

在去河南自然博物馆之前,学生们制作了小册子关于我们学习过的地貌。在博物馆他们可以看到火山、山脉、湖泊和河流等模型,并特别关注到在我们河南拥有什么。学生们还通过地震模拟器来体验地震时的情况,并学习如何在地震发生时保持一致。从那里开始,学生们将学习关于改变我们星球及其不同地貌的慢变化和快变化。