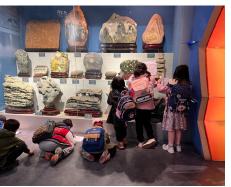

在我们目前的关于世界如何运作的调查单元中, 2年级 B 班的学生使用了"观察-思考-想知道"的思维方式来分享他们之前关于地球和地形变化的知识。

During the process, students inquired about different landforms and their special features. They used the mapping skills like reading the key/legend to locate the continents, oceans, and landforms on a map. They had great fun making play-dough models of their landforms to describe their physical features. Furthering in our learning process, we made a field trip to Henan Natural Science Museum. Here students got to understand different geological features like glaciers, rocks, rivers, canyons, and more. Students even got the opportunity to understand how earthquakes occur and how to keep themselves safe during a disaster.

在这个过程中,学生们探究了不同的地形及其特点。他们学习了地图中关于图例和注标的知识,来定位地图上的地形。最后通过运用橡皮泥制作了他们的地形,来呈现出它的物理特征。 在之后的学习过程中,我们参观了河南自然博物馆。在那里,学生们可以了解不同的地质特征,如冰川、岩石、河流、峡谷等。学生们还有机会了解地震是如何发生的,以及如何在地震中保护自己的安全。

G2