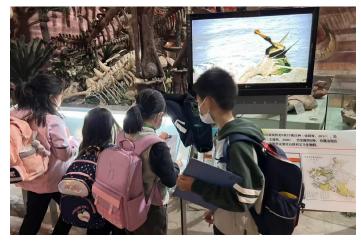

### Thinking Routine of See- Think- Wonder

观察-思考-想知道

During our current Unit of Inquiry on How the World Works, Grade 2B students used the thinking routine of See- Think- Wonder to share their prior knowledge about changes on earth and landforms

在我们目前的关于世界如何运作的调查单元中, 2年级 B 班的学生使用了"观察-思考-想知道"的思维方式来分享他们之前关于地球和地形变化的知识。

During the process, students inquired about different landforms and their special features. They used the mapping skills like reading the key/legend to locate the continents, oceans, and landforms on a map. They had great fun making play-dough models of their landforms to describe their physical features. Furthering in our learning process, we made a field trip to Henan Natural Science Museum. Here students got to understand different geological features like glaciers, rocks, rivers, canyons, and more. Students even got the opportunity to understand how earthquakes occur and how to keep themselves safe during a disaster.

在这个过程中,学生们探究了不同的地形及其特点。他们学习了地图中关于图例和注标的知识,来定位地图上的地形。最后通过运用橡皮泥制作了他们的地形,来呈现出它的物理特征。 在之后的学习过程中,我们参观了河南自然博物馆。在那里,学生们可以了解不同的地质特征,如冰川、岩石、河流、峡谷等。学生们还有机会了解地震是如何发生的,以及如何在地震中保护自己的安全。

G2