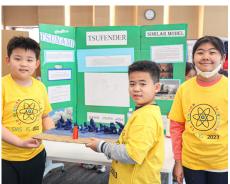

非常感谢 Knobel 老师和 Levrets 老师以及所有四年级和五年级的学生。我喜欢发明大会,也从我们的学生 那里学到了很多。我期待着将发明大会定为西亚斯的年度活动!

On the morning of March 31, 2023, the Director of the Exit and Entry Administration Bureau of the Henan Provincial Public Security Department, Shuqian Zhao led the delegation that came to our school to investigate, having conversations regarding the service and management of foreign personnel and the talents introduction in Henan. Director Shuqian Zhao fully recognized our school's foreign affairs work and put forward some relevant guidance and requirements. He stressed that every person and department should continue to do their work well. Providing good service and support is much more important than management. We should also pay more attention to details, thus to create a good and safe internal and external environment for foreign teachers. They will jointly explore new working mechanisms with Sias International School to promote foreign affairs policy towards a more convenient and open direction. After all, the goal of Sias IS and the Henan Immigration Bureau is to improve the internationalization of Zhengzhou and the province.