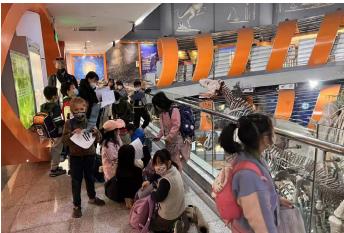

在我们目前的关于世界如何运作的调查单元中, 2年级 B 班的学生使用了"观察-思考-想知道"的思维方式来分享他们之前关于地球和地形变化的知识。

During the process, students inquired about different landforms and their special features. They used the mapping skills like reading the key/legend to locate the continents, oceans, and landforms on a map. They had great fun making play-dough models of their landforms to describe their physical features. Furthering in our learning process, we made a field trip to Henan Natural Science Museum. Here students got to understand different geological features like glaciers, rocks, rivers, canyons, and more. Students even got the opportunity to understand how earthquakes occur and how to keep themselves safe during a disaster.

在这个过程中,学生们探究了不同的地形及其特点。他们学习了地图中关于图例和注标的知识,来定位地图上的地形。最后通过运用橡皮泥制作了他们的地形,来呈现出它的物理特征。 在之后的学习过程中,我们参观了河南自然博物馆。在那里,学生们可以了解不同的地质特征,如冰川、岩石、河流、峡谷等。学生们还有机会了解地震是如何发生的,以及如何在地震中保护自己的安全。

G2

### 地球上不同的地貌和水体

For our Unit of Inquiry "HOW THE WORLD WORKS," students are learning about the different landforms and bodies of water on Earth.

对于我们的探究单元"世界是如何运作的",学生们正在学习地球上不同的地貌和水体。

Students made small booklets about the landforms we have studied before going to the Henan Natural History Museum where they could see models of volcanoes, mountain ranges, lakes, and rivers and much more, and with a special focus on what we have here in Henan. Students also experienced what it was like to be in an earthquake by using an earthquake simulator and learning how to be safe in case of an earthquake. From there, students will then learn about slow changes and fast changes that transform our planet and its different landforms.

在去河南自然博物馆之前,学生们制作了小册子关于我们学习过的地貌。在博物馆他们可以看到火山、山脉、湖泊和河流等模型,并特别关注到在我们河南拥有什么。学生们还通过地震模拟器来体验地震时的情况,并学习如何在地震发生时保持一致。从那里开始,学生们将学习关于改变我们星球及其不同地貌的慢变化和快变化。