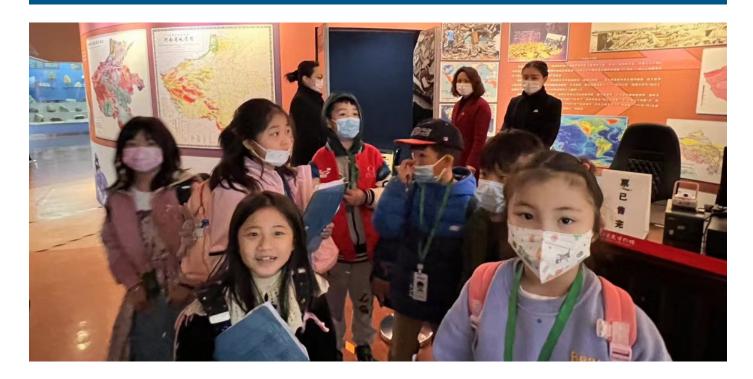

在我们目前的关于世界如何运作的调查单元中, 2年级 B 班的学生使用了"观察-思考-想知道"的思维方式来分享他们之前关于地球和地形变化的知识。

During the process, students inquired about different landforms and their special features. They used the mapping skills like reading the key/legend to locate the continents, oceans, and landforms on a map. They had great fun making play-dough models of their landforms to describe their physical features. Furthering in our learning process, we made a field trip to Henan Natural Science Museum. Here students got to understand different geological features like glaciers, rocks, rivers, canyons, and more. Students even got the opportunity to understand how earthquakes occur and how to keep themselves safe during a disaster.

在这个过程中,学生们探究了不同的地形及其特点。他们学习了地图中关于图例和注标的知识,来定位地图上的地形。最后通过运用橡皮泥制作了他们的地形,来呈现出它的物理特征。 在之后的学习过程中,我们参观了河南自然博物馆。在那里,学生们可以了解不同的地质特征,如冰川、岩石、河流、峡谷等。学生们还有机会了解地震是如何发生的,以及如何在地震中保护自己的安全。

G2