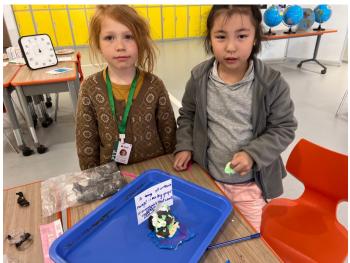

### 地球上不同的地貌和水体

For our Unit of Inquiry "HOW THE WORLD WORKS," students are learning about the different landforms and bodies of water on Earth.

对于我们的探究单元"世界是如何运作的",学生们正在学习地球上不同的地貌和水体。

Students made small booklets about the landforms we have studied before going to the Henan Natural History Museum where they could see models of volcanoes, mountain ranges, lakes, and rivers and much more, and with a special focus on what we have here in Henan. Students also experienced what it was like to be in an earthquake by using an earthquake simulator and learning how to be safe in case of an earthquake. From there, students will then learn about slow changes and fast changes that transform our planet and its different landforms.

在去河南自然博物馆之前,学生们制作了小册子关于我们学习过的地貌。在博物馆他们可以看到火山、山脉、湖泊和河流等模型,并特别关注到在我们河南拥有什么。学生们还通过地震模拟器来体验地震时的情况,并学习如何在地震发生时保持一致。从那里开始,学生们将学习关于改变我们星球及其不同地貌的慢变化和快变化。