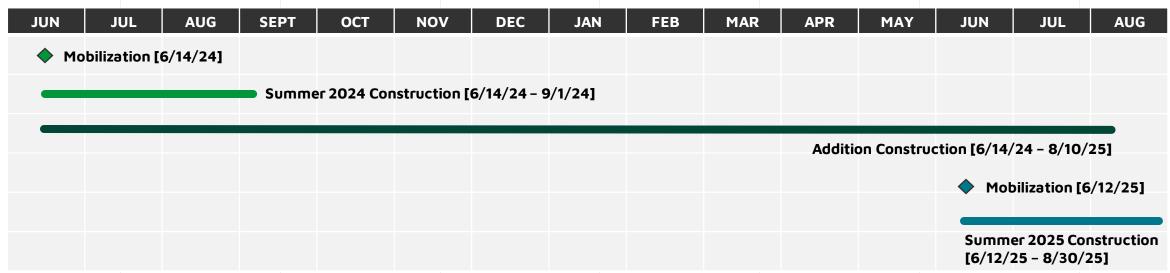

### Milestone Schedule

2024 2025

### Summer 2024 and 2025 Construction

2024

Start: 6/14/24 End: 8/11/24

2025

Start: 6/13/25 End: 8/9/25

**LEGEND** 

Gate

Temp fencing

#### Addition Construction

2024-2025 School Year

2024

Start: 6/14/24 End: 8/11/24

2025

Start: 6/13/25 End: 8/9/25

Perkins&Will + Pepper