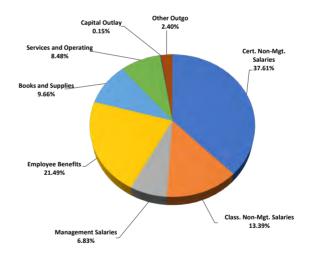

### **Expenditures**

Refer to Charts 1 and 2. Budgeted expenditures at 2022-23 First Interim for the District's General Fund total \$411.9M; an increase of \$34.6M from the Adopted Budget approved in June 2022. Staffing costs average about 70.6% of the budget for a total of \$290.8M which is less than the usual 80% to 85% experienced by the District as a result of the increase in expenditures utilizing one-time categorical and pandemic relief funds to purchase additional services, and supplies, expenditures. The First Interim Budget includes certificated salaries of \$148.3M and classified salaries of \$55.9M; a slight increase of \$815K over the amount originally budgeted primarily due to increased staffing from growth offset by savings from reducing positions related to realigning to serving fewer K-8 only students in the Online Academy that was established in the 2020-21 school year to provide a distance learning option for all grade levels during the pandemic. One-time pandemic funds will be utilized to cover approximately \$20.1M of the total salary costs related to continuing the Online Academy as well as offering a \$5K stipend to all employee groups. Employee benefits were decreased by \$1.4M for changes in active and retiree health and welfare benefits and the realignment of the Online Academy addressed above. Supplies, equipment, and services increased by \$35M as a result of the budgeting of expenditures related to multiple new state categorical programs, carryover of prior year categorical programs, and one-time pandemic funding included for 2022-23. Supplemental and concentration funds used to increase and improve services for unduplicated pupils (English Learners, foster youth, socio-disadvantaged) are

#### UNRESTRICTED

| Expenditure by Object:   | Amount        |
|--------------------------|---------------|
| Cert. Non-Mgt. Salaries  | 96,147,136    |
| Class. Non-Mgt. Salaries | 34,238,211    |
| Management Salaries      | 17,463,290    |
| Employee Benefits        | 54,933,361    |
| Books and Supplies       | 24,689,252    |
| Services and Operating   | 21,674,400    |
| Capital Outlay           | 388,355       |
| Other Outgo              | 6,126,520     |
| Total Expenditure        | \$255,660,525 |
| Transfer Out & Other     | -\$2,931,537  |
| Total Uses               | \$252,728,988 |