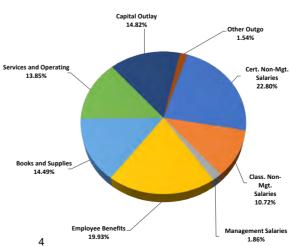

### **Expenditures**

Refer to Charts 1 and 2. Budgeted expenditures at 2022-23 First Interim for the District's General Fund total \$411.9M; an increase of \$34.6M from the Adopted Budget approved in June 2022. Staffing costs average about 70.6% of the budget for a total of \$290.8M which is less than the usual 80% to 85% experienced by the District as a result of the increase in expenditures utilizing one-time categorical and pandemic relief funds to purchase additional services, and supplies, expenditures. The First Interim Budget includes certificated salaries of \$148.3M and classified salaries of \$55.9M; a slight increase of \$815K over the amount originally budgeted primarily due to increased staffing from growth offset by savings from reducing positions related to realigning to serving fewer K-8 only students in the Online Academy that was established in the 2020-21 school year to provide a distance learning option for all grade levels during the pandemic. One-time pandemic funds will be utilized to cover approximately \$20.1M of the total salary costs related to continuing the Online Academy as well as offering a \$5K stipend to all employee groups. Employee benefits were decreased by \$1.4M for changes in active and retiree health and welfare benefits and the realignment of the Online Academy addressed above. Supplies, equipment, and services increased by \$35M as a result of the budgeting of expenditures related to multiple new state categorical programs, carryover of prior year categorical programs, and one-time pandemic funding included for 2022-23. Supplemental and concentration funds used to increase and improve services for unduplicated pupils (English Learners, foster youth, socio-disadvantaged) are

#### RESTRICTED

| Expenditure by Object:   | Amount        |
|--------------------------|---------------|
| Cert. Non-Mgt. Salaries  | 36,291,997    |
| Class. Non-Mgt. Salaries | 17,058,983    |
| Management Salaries      | 2,963,764     |
| Employee Benefits        | 31,728,386    |
| Books and Supplies       | 23,068,814    |
| Services and Operating   | 22,046,650    |
| Capital Outlay           | 23,585,075    |
| Other Outgo              | 2,446,930     |
| Total Expenditure        | \$159,190,599 |
| Transfer Out & Other     | \$0           |
| Total Uses               | \$159,190,599 |