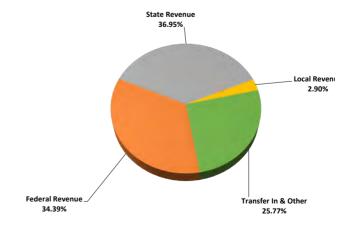

#### Revenue

Refer to Chart 3. The District's overall budgeted revenue at First Interim has increased by \$58.9M from Adopted Budget for a combined revenue total of \$423.9M. LCFF [state aid, local property taxes, and Education Protection Act (EPA)], is the biggest source of revenue the District receives at \$290M, or 68.4%. Total LCFF funding increased by \$19.7M due to the LCFF investment of 6.7% in addition to 6.56% funded COLA approved in the State budget, and the increase in the estimated P-2 ADA as previously discussed. Federal and State sources increased by \$40.9M with \$32.1M related to new and fully funded categorical state programs, and \$6.4M to re-budgeting restricted carryover funds. In addition, \$833K of local revenue was added to the First Interim budget to reflect actual amounts received as of October 31, 2022, as well as the re-budgeting of prior year restricted categorical funds carryover. Additional details of the changes to budgeted revenues can be found in the budget assumption workbook by object classification.

#### COMBINED

| Revenue by Object:  | Amount        |
|---------------------|---------------|
| LCFF Sources        | 290,011,162   |
| Federal Revenue     | 59,014,411    |
| State Revenue       | 68,178,762    |
| Local Revenue       | 6,697,059     |
| Total Revenue       | \$423,901,394 |
| Transfer In & Other | \$0           |
| Total Resources     | \$423,901,394 |