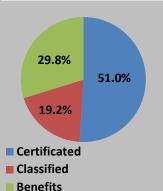

### **Expenditures**

Refer to Charts 1 and 2. Budgeted expenditures at 2022-23 First Interim for the District's General Fund total \$411.9M; an increase of \$34.6M from the Adopted Budget approved in June 2022. Staffing costs average about 70.6% of the budget for a total of \$290.8M which is less than the usual 80% to 85% experienced by the District as a result of the increase in expenditures utilizing one-time categorical and pandemic relief funds to purchase additional services, and supplies, expenditures. The First Interim Budget includes certificated salaries of \$148.3M and classified salaries of \$55.9M; a slight increase of \$815K over the amount originally budgeted primarily due to increased staffing from growth offset by savings from reducing positions related to realigning to serving fewer K-8 only students in the Online Academy that was established in the 2020-21 school year to provide a distance learning option for all grade levels during the pandemic. One-time pandemic funds will be utilized to cover approximately \$20.1M of the total salary costs related to continuing the Online Academy as well as offering a \$5K stipend to all employee groups. Employee benefits were decreased by \$1.4M for changes in active and retiree health and welfare benefits and the realignment of the Online Academy addressed above. Supplies, equipment, and services increased by \$35M as a result of the budgeting of expenditures related to multiple new state categorical programs, carryover of prior year categorical programs, and one-time pandemic funding included for 2022-23. Supplemental and concentration funds used to increase and improve services for unduplicated pupils (English Learners, foster youth, socio-disadvantaged) are