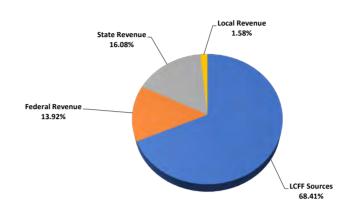

#### Revenue

Refer to Chart 3. The District's overall budgeted revenue at First Interim has increased by \$58.9M from Adopted Budget for a combined revenue total of \$423.9M. LCFF [state aid, local property taxes, and Education Protection Act (EPA)], is the biggest source of revenue the District receives at \$290M, or 68.4%. Total LCFF funding increased by \$19.7M due to the LCFF investment of 6.7% in addition to 6.56% funded COLA approved in the State budget, and the increase in the estimated P-2 ADA as previously discussed. Federal and State sources increased by \$40.9M with \$32.1M related to new and fully funded categorical state programs, and \$6.4M to re-budgeting restricted carryover funds. In addition, \$833K of local revenue was added to the First Interim budget to reflect actual amounts received as of October 31, 2022, as well as the re-budgeting of prior year restricted categorical funds carryover. Additional details of the changes to budgeted revenues can be found in the budget assumption workbook by object classification.

#### COMBINED

| Revenue by Object:  | Amount        |
|---------------------|---------------|
| LCFF Sources        | 290,011,162   |
| Federal Revenue     | 59,014,411    |
| State Revenue       | 68,178,762    |
| Local Revenue       | 6,697,059     |
| Total Revenue       | \$423,901,394 |
| Transfer In & Other | \$0           |
| Total Resources     | \$423,901,394 |

#### UNRESTRICTED

| Revenue by Object:  | Amount        |
|---------------------|---------------|
| LCFF Sources        | 290,011,162   |
| Federal Revenue     | 0             |
| State Revenue       | 4,771,758     |
| Local Revenue       | 1,723,829     |
| Total Revenue       | \$296,506,749 |
| Transfer In & Other | -\$44,230,246 |
| Total Resources     | \$252,276,503 |