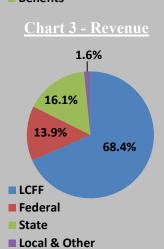

#### Revenue

Refer to Chart 3. The District's overall budgeted revenue at First Interim has increased by \$58.9M from Adopted Budget for a combined revenue total of \$423.9M. LCFF [state aid, local property taxes, and Education Protection Act (EPA)], is the biggest source of revenue the District receives at \$290M, or 68.4%. Total LCFF funding increased by \$19.7M due to the LCFF investment of 6.7% in addition to 6.56% funded COLA approved in the State budget, and the increase in the estimated P-2 ADA as previously discussed. Federal and State sources increased by \$40.9M with \$32.1M related to new and fully funded categorical state programs, and \$6.4M to re-budgeting restricted carryover funds. In addition, \$833K of local revenue was added to the First Interim budget to reflect actual amounts received as of October 31, 2022, as well as the re-budgeting of prior year restricted categorical funds carryover. Additional details of the changes to budgeted revenues can be found in the budget assumption workbook by object classification.

#### COMBINED

| Revenue by Object:  | Amount        |
|---------------------|---------------|
| LCFF Sources        | 290,011,162   |
| Federal Revenue     | 59,014,411    |
| State Revenue       | 68,178,762    |
| Local Revenue       | 6,697,059     |
| Total Revenue       | \$423,901,394 |
| Transfer In & Other | \$0           |
| Total Resources     | \$423,901,394 |