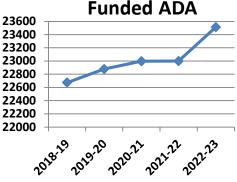

### **Enrollment and Attendance**

The 2022-23 First Interim Budget includes LCFF funding based on the current year enrollment and the greater of the estimated 2022-23 P-2 ADA (average ADA over the first eight months of the school year), actual 2021-22 P-2 ADA, or three-year average P-2 ADA. The 2022-23 enrollment on October 5, 2022 (Census Day) was 24,919 pupils which is an increase of 765 from the prior year. Using a three-year average ratio of ADA to enrollment of 93.2%, District ADA was estimated to be 23,224.5 which combined with 289.16 for District students in County operated programs, resulted in a funded ADA estimate of 23,513.66 that was used in the LCFF calculation; an increase of 282.31 from Adopted Budget. The following graph shows the K-12 funded ADA over the last five years including the 2022-23 projection:

### 2022-23 First Interim Budget Funding Factors & More

- COLA (Funded): 6.56%
- Additional LCFF Investment: 6.7%
- Unduplicated as Percent of Enrollment: 64.3%
- Supplemental & Concentration Grant Funding: \$45.7M
- Education Protection Act: \$64.5M
- LCFF Funded Average Daily Attendance (ADA): 23,513.66
- Projected P-2 ADA: 23,224.5 (excluding County Program ADA)
- Census Day Enrollment: 24,919
- Ratio of ADA to Enrollment: 93.2%
- Three percent (3%) reserve for Economic Uncertainties: \$12.4M
- Cash Reserves, 75% of one month's cash flow: \$25.7M