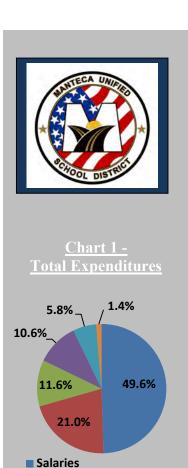

### **Expenditures**

Refer to Charts 1 and 2. Budgeted expenditures at 2022-23 First Interim for the District's General Fund total \$411.9M; an increase of \$34.6M from the Adopted Budget approved in June 2022. Staffing costs average about 70.6% of the budget for a total of \$290.8M which is less than the usual 80% to 85% experienced by the District as a result of the increase in expenditures utilizing one-time categorical and pandemic relief funds to purchase additional services, and supplies, expenditures. The First Interim Budget includes certificated salaries of \$148.3M and classified salaries of \$55.9M; a slight increase of \$815K over the amount originally budgeted primarily due to increased staffing from growth offset by savings from reducing positions related to realigning to serving fewer K-8 only students in the Online Academy that was established in the 2020-21 school year to provide a distance learning option for all grade levels during the pandemic. One-time pandemic funds will be utilized to cover approximately \$20.1M of the total salary costs related to continuing the Online Academy as well as offering a \$5K stipend to all employee groups. Employee benefits were decreased by \$1.4M for changes in active and retiree health and welfare benefits and the realignment of the Online Academy addressed above. Supplies, equipment, and services increased by \$35M as a result of the budgeting of expenditures related to multiple new state categorical programs, carryover of prior year categorical programs, and one-time pandemic funding included for 2022-23. Supplemental and concentration funds used to increase and improve services for unduplicated pupils (English Learners, foster youth, socio-disadvantaged) are