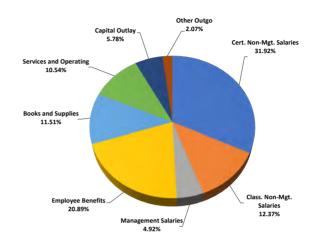

### **Expenditures**

Refer to Charts 1 and 2. Budgeted expenditures at 2022-23 First Interim for the District's General Fund total \$411.9M; an increase of \$34.6M from the Adopted Budget approved in June 2022. Staffing costs average about 70.6% of the budget for a total of \$290.8M which is less than the usual 80% to 85% experienced by the District as a result of the increase in expenditures utilizing one-time categorical and pandemic relief funds to purchase additional services, and supplies, expenditures. The First Interim Budget includes certificated salaries of \$148.3M and classified salaries of \$55.9M; a slight increase of \$815K over the amount originally budgeted primarily due to increased staffing from growth offset by savings from reducing positions related to realigning to serving fewer K-8 only students in the Online Academy that was established in the 2020-21 school year to provide a distance learning option for all grade levels during the pandemic. One-time pandemic funds will be utilized to cover approximately \$20.1M of the total salary costs related to continuing the Online Academy as well as offering a \$5K stipend to all employee groups. Employee benefits were decreased by \$1.4M for changes in active and retiree health and welfare benefits and the realignment of the Online Academy addressed above. Supplies, equipment, and services increased by \$35M as a result of the budgeting of expenditures related to multiple new state categorical programs, carryover of prior year categorical programs, and one-time pandemic funding included for 2022-23. Supplemental and concentration funds used to increase and improve services for unduplicated pupils (English Learners, foster youth, socio-disadvantaged) are

#### COMBINED

| Expenditure by Object:   | Amount        |
|--------------------------|---------------|
| Cert. Non-Mgt. Salaries  | 132,439,133   |
| Class. Non-Mgt. Salaries | 51,297,194    |
| Management Salaries      | 20,427,054    |
| Employee Benefits        | 86,661,747    |
| Books and Supplies       | 47,758,066    |
| Services and Operating   | 43,721,050    |
| Capital Outlay           | 23,973,430    |
| Other Outgo              | 8,573,450     |
| Total Expenditure        | \$414,851,124 |
| Transfer Out & Other     | -\$2,931,537  |
| Total Uses               | \$411,919,587 |