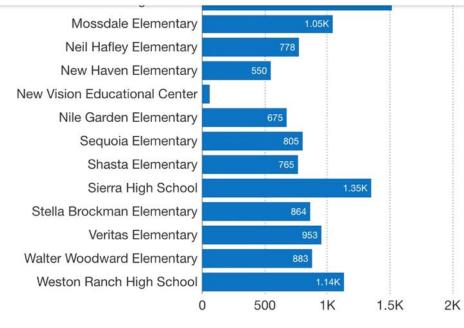

Y 2019

## Project Updates High School Field Maintenance Program



TRACK SURFACING SCHOOL COLORS! WESTON RANCH HIGH SCHOOL Track & Field Improvements CONSTRUCTION TO BE COMPLETED JULY 2019



## Project Updates Resource Center Implementation





### Facilities Past Present Future





Community Relations Past Present Future





### • "What is the Health of the District?"





# "How do we evaluate the year?"



- Development of Guiding Documents:
- Strategic Work Plan
- Common Vernacular
- Master Facilities 5-10 Year Plan
- Personnel Plan

- Professional Development Plan Curriculum Assessments
- Data Dashboard relevant to Incoming Progress
- Balanced Budget
- LCAP Alignment









#### DATA+DESIGN ≡





K-8: Students academic achievement based on ELA district benchmarks (58%)

\$





 $\bigcirc$ 

Enrollment by Race / Ethnicity

#### DATA+DESIGN ≡