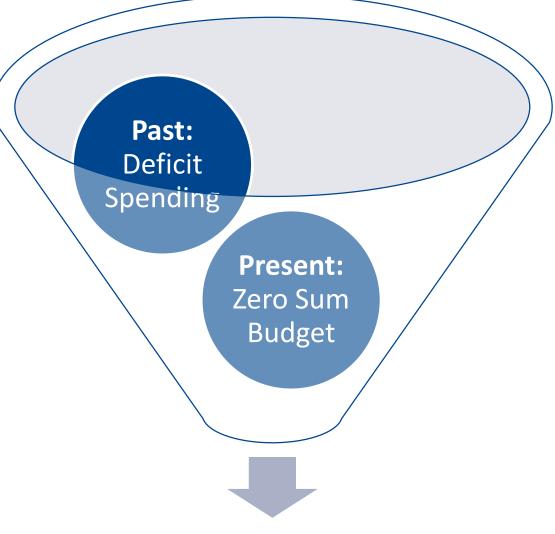

## Budget and Finance

- Budget is a tool to meet student needs.
- A 2019-2020 zero-sum balanced budget.
- A 2020-2021 needs-based budget in a zero-sum environment.

## Fixing the Structural Deficit

- A Balanced Zero-Sum Budget inclusive of Personnel and Operational Costs
- Future Budget Adjustments based on validated and meaningful Needs
- Allowing for needs-based budgeting centered on students