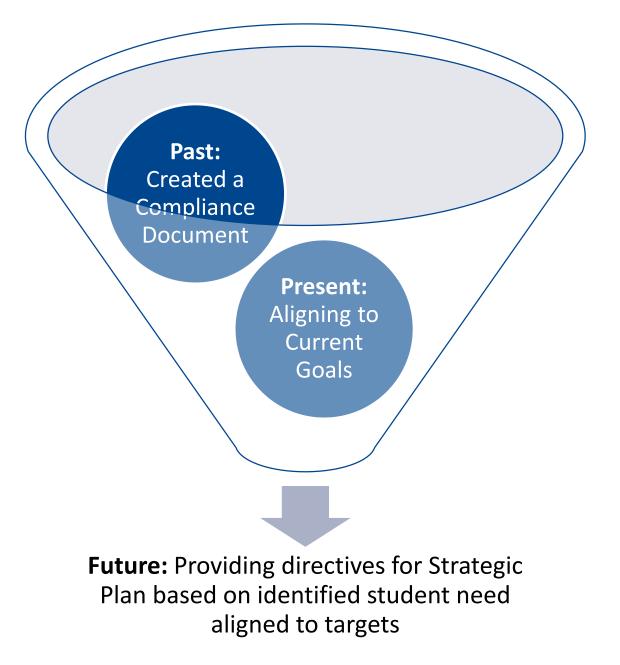

Illuminate Formative Assessments

Instructional Leadership Past Present Future

Future: student needs based on meaningful, measurable data