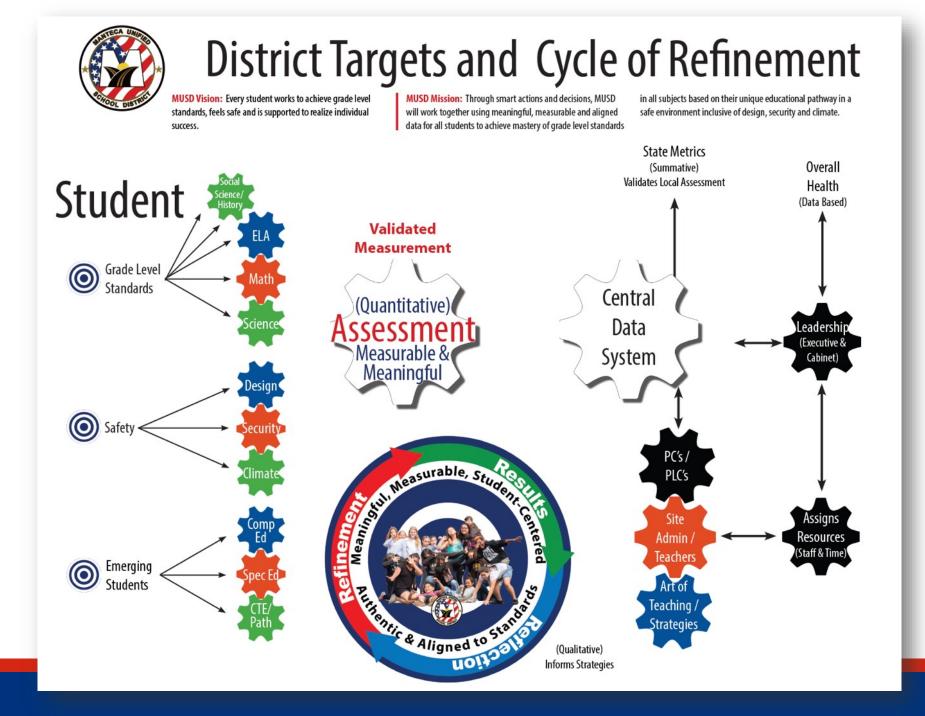

## Targets, Vision, Mission - Student Centered

• Vision: Every student works to achieve grade level standards, feels safe and is supported to realize individual success.

• Mission: Through smart actions and decisions, MUSD will work together using <u>meaningful</u>, <u>measurable and aligned data</u> for all students to achieve mastery of grade level standards in all subjects based on their unique educational pathway in a safe environment inclusive of design, security and climate.

## Background and Culture Change

- Establish group norms
- Common Terminology
- Cycle of Refinement
- Valid Assessment
- Target Setting
- Vision and Mission Alignment