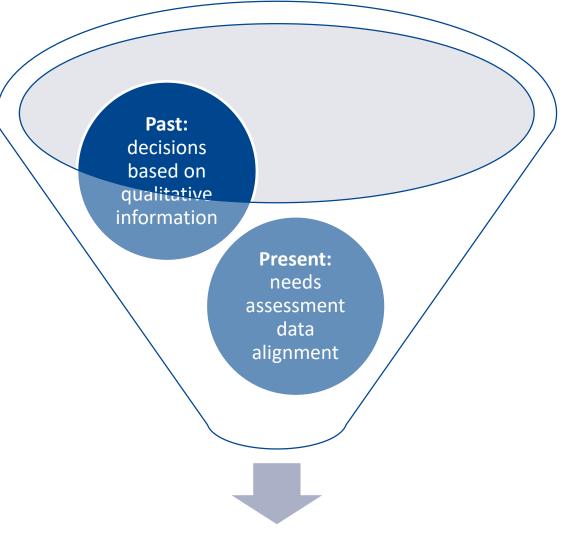

Illuminate Formative Assessments

Instructional Leadership Past Present Future

Future: student needs based on meaningful, measurable data