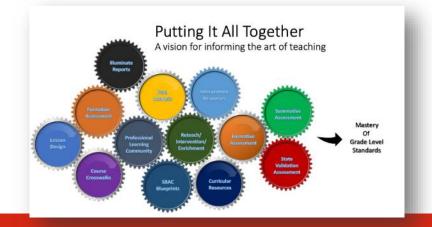

#### Crosswalks – Using Assessments for Learning

#### **Course Crosswalks**

Correlates State Standards for the course, to
 Lessons in the base curriculum where that standard is

- taught, to
- Questions (items) in district shared Illuminate formative assessments

- Key Data Systems Assessments
- Aligned to State Standards
  Aligned to SBAC rigor
- Available for all grade levels
- Available for all grade level
   Interim Assessments
   Exemplar/Practice
- Assessments • Performance Tasks
- Inspect Checkpoint Assessments

Illuminate Formative Assessments

Instructional Leadership Past Present Future

Future: student needs based on meaningful, measurable data