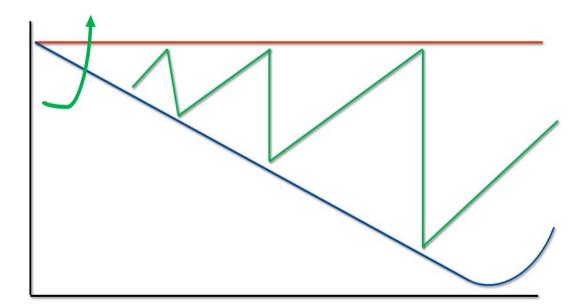

## Budget and Finance

- Budget is a tool to meet student needs.
- A 2019-2020 zero-sum balanced budget.
- A 2020-2021 needs-based budget in a zero-sum environment.

## Fixing the Structural Deficit

- A Balanced Zero-Sum Budget inclusive of Personnel and Operational Costs
- Future Budget Adjustments based on validated and meaningful Needs
- Allowing for needs-based budgeting centered on students

### Budget Factors

- The District CAN meet the required 3-year financial obligation inclusive of salaries
- Unduplicated counts are going up
- Projected increase in enrollment
- Operating in a COLA only environment