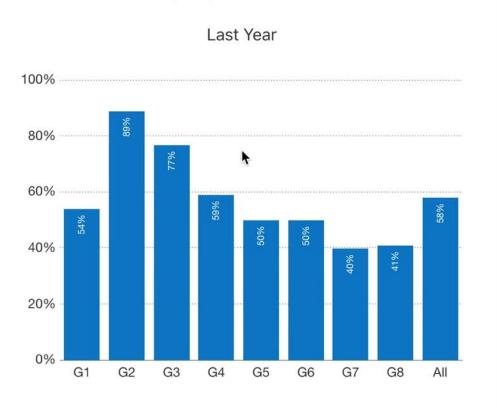

ULY 2019

## Project Updates High School Field Maintenance Program



TRACK SURFACING SCHOOL COLORS! WESTON RANCH HIGH SCHOOL Track & Field Improvements CONSTRUCTION TO BE COMPLETED JULY 2019



## Project Updates Resource Center Implementation





### Facilities Past Present Future





Community Relations Past Present Future





### • "What is the Health of the District?"





# "How do we evaluate the year?"



- Development of Guiding Documents:
- Strategic Work Plan
- Common Vernacular
- Master Facilities 5-10 Year Plan
- Personnel Plan

- Professional Development Plan Curriculum Assessments
- Data Dashboard relevant to Incoming Progress
- Balanced Budget
- LCAP Alignment









#### DATA+DESIGN ≡





K-8: Students academic achievement based on ELA district benchmarks (58%)

\$





 $\bigcirc$ 

Enrollment by Race / Ethnicity

#### DATA+DESIGN ≡