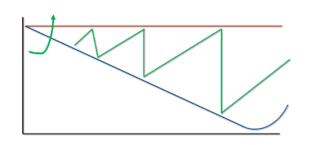

## Budget and Finance

- Budget is a tool to meet student needs.
- A 2019-2020 zero-sum balanced budget.
- A 2020-2021 needs-based budget in a zero-sum environment.

## Fixing the Structural Deficit

- A Balanced Zero-Sum Budget inclusive of Personnel and Operational Costs
- Future Budget Adjustments based on validated and meaningful Needs
- Allowing for needs-based budgeting centered on students

### Budget Factors

- The District CAN meet the required 3-year financial obligation inclusive of salaries
- Unduplicated counts are going up
- Projected increase in enrollment
- Operating in a COLA only environment