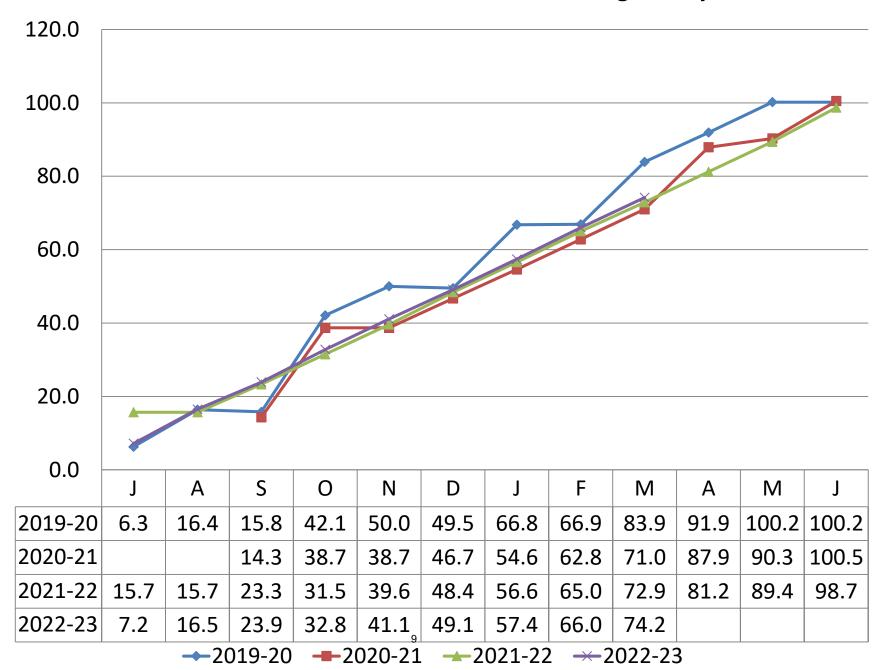

#### **Operating Budget (001):**

- 1) The summary sheet indicates that the general fund is in deficit \$71,495; however, that does not consider the \$466,300 in credit from the Athletic Fund (\$300,000), Magnet School Transportation Grant (\$66,300) and E-Rate (\$100,000).
  - a. With the credits, the available balance would be \$394,805.
  - b. This does not include the previously approved transfer of \$200,000 from the Non-Lapsing Account.
- 2) In addition to the standard "By Object" financial statements, the Business Office (Ms. Brindisi) has created a "By Location" financial report that should assist Principals and Department Heads in tracking their spending.
- 3) The presentation begins with four graphs: Total Budget, Salaries, Benefits, and Utilities which illustrate the cumulative spend as a percentage of the respective budget at year end.
  - a. Cumulative Total Board of Education Budget % by Month: 67.5%
    - i. In the past three years this has ranged from 64.1% => 71.5%.
  - b. Salaries (which are approximately 66.6% of the budget): 61.7%
    - i. In the past three years this has ranged from  $60.1\% \Rightarrow 63.2\%$ .
  - c. Benefits (which are 17.2% of the budget) spent: 74.2%
    - i. In the past three years this has ranged from 71.0% => 83.9%.
    - ii. Salaries and benefits make up 83.8% of the budget.
      - 1. Through March 31<sup>st</sup>, the District has spent 64.3% of the combined budgets.
      - 2. The range over the past three years has been 64.2% => 66.9%.
  - d. Utilities (Electricity + Water) spent YTD = 74.6% of budget.
    - i. Last three years: 59.4% => 95.7%
- 4) There a few items I would like to point out under the categories below (please refer both to the two-page summary and the fifteen-page detailed general fund financials in the package). Reviewing the standard nine categories for March and their available balance:
  - a. Salaries: The Business Office continues to work with the HR Department on implementation of position control within MUNIS.
    - On Monday, March 20<sup>th</sup> we had our first training session with the MUNIS rep to begin the transition to Position Control. This was followed up with another session on April 24<sup>th</sup>.
    - ii. Additionally, the District's MUNIS account representative visited us on April 13<sup>th</sup>, and we gave him a list of requirements and questions to assist us in focusing our efforts.
    - iii. Together we are evaluating turnover account, open positions, and use of substitutes.
  - b. Employee Benefits: \$8,591, an \$87,198 increase from -\$78,607 from last month.
    - i. The primary drive on this increased deficit was increasing the encumbrances for the 401(A) Contribution by approximately \$40,000 base on the current run rate.

#### **Cumulative Board of Education Benefits Budget % By Month**