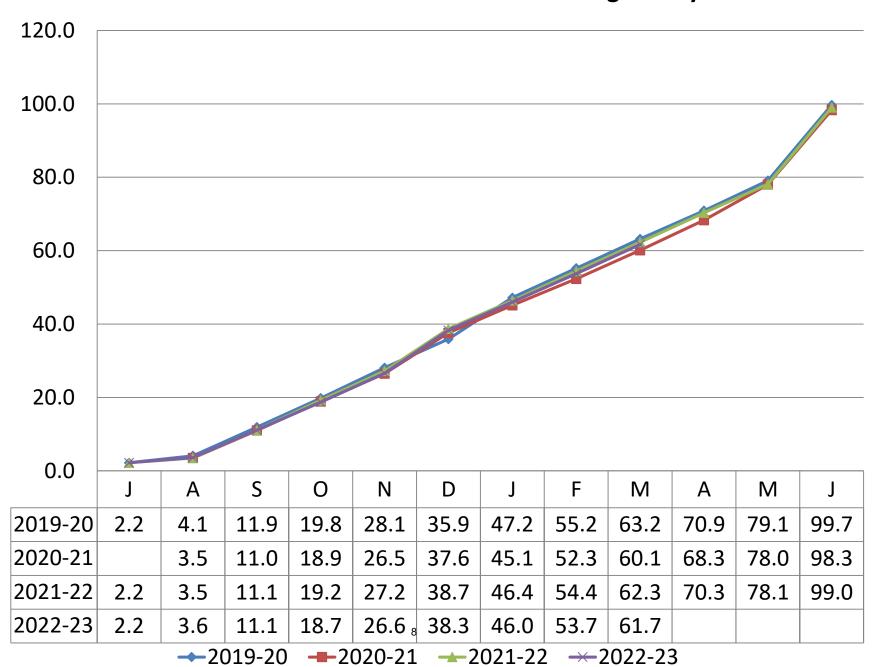

#### **Operating Budget (001):**

- 1) The summary sheet indicates that the general fund is in deficit \$71,495; however, that does not consider the \$466,300 in credit from the Athletic Fund (\$300,000), Magnet School Transportation Grant (\$66,300) and E-Rate (\$100,000).
  - a. With the credits, the available balance would be \$394,805.
  - b. This does not include the previously approved transfer of \$200,000 from the Non-Lapsing Account.
- 2) In addition to the standard "By Object" financial statements, the Business Office (Ms. Brindisi) has created a "By Location" financial report that should assist Principals and Department Heads in tracking their spending.
- 3) The presentation begins with four graphs: Total Budget, Salaries, Benefits, and Utilities which illustrate the cumulative spend as a percentage of the respective budget at year end.
  - a. Cumulative Total Board of Education Budget % by Month: 67.5%
    - i. In the past three years this has ranged from 64.1% => 71.5%.
  - b. Salaries (which are approximately 66.6% of the budget): 61.7%
    - i. In the past three years this has ranged from  $60.1\% \Rightarrow 63.2\%$ .
  - c. Benefits (which are 17.2% of the budget) spent: 74.2%
    - i. In the past three years this has ranged from 71.0% => 83.9%.
    - ii. Salaries and benefits make up 83.8% of the budget.
      - 1. Through March 31<sup>st</sup>, the District has spent 64.3% of the combined budgets.
      - 2. The range over the past three years has been 64.2% => 66.9%.
  - d. Utilities (Electricity + Water) spent YTD = 74.6% of budget.
    - i. Last three years: 59.4% => 95.7%
- 4) There a few items I would like to point out under the categories below (please refer both to the two-page summary and the fifteen-page detailed general fund financials in the package). Reviewing the standard nine categories for March and their available balance:
  - a. Salaries: The Business Office continues to work with the HR Department on implementation of position control within MUNIS.
    - On Monday, March 20<sup>th</sup> we had our first training session with the MUNIS rep to begin the transition to Position Control. This was followed up with another session on April 24<sup>th</sup>.
    - ii. Additionally, the District's MUNIS account representative visited us on April 13<sup>th</sup>, and we gave him a list of requirements and questions to assist us in focusing our efforts.
    - iii. Together we are evaluating turnover account, open positions, and use of substitutes.
  - b. Employee Benefits: \$8,591, an \$87,198 increase from -\$78,607 from last month.
    - i. The primary drive on this increased deficit was increasing the encumbrances for the 401(A) Contribution by approximately \$40,000 base on the current run rate.

#### **Cumulative Board of Education Salaries Budget % By Month**