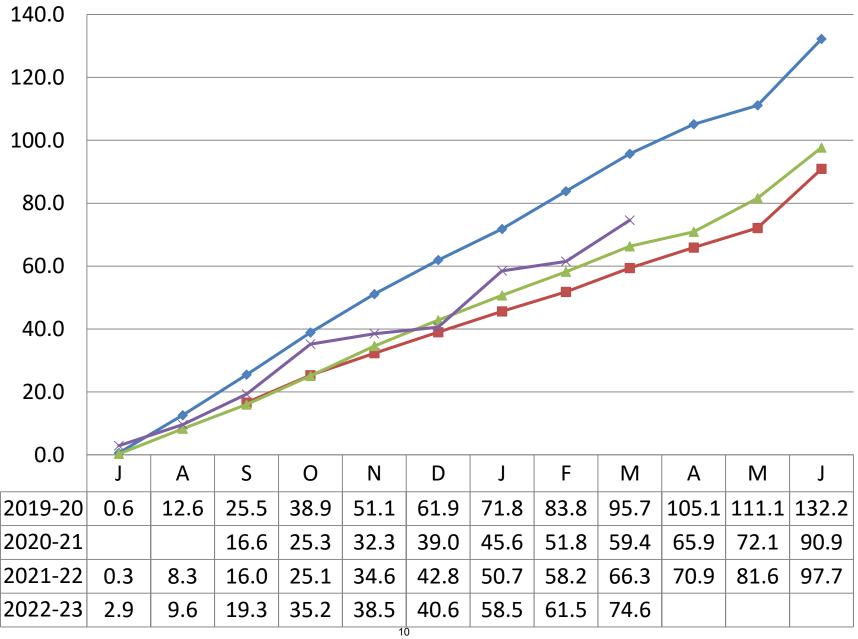

#### **Operating Budget (001):**

- 1) The summary sheet indicates that the general fund is in deficit \$71,495; however, that does not consider the \$466,300 in credit from the Athletic Fund (\$300,000), Magnet School Transportation Grant (\$66,300) and E-Rate (\$100,000).
  - a. With the credits, the available balance would be \$394,805.
  - b. This does not include the previously approved transfer of \$200,000 from the Non-Lapsing Account.
- 2) In addition to the standard "By Object" financial statements, the Business Office (Ms. Brindisi) has created a "By Location" financial report that should assist Principals and Department Heads in tracking their spending.
- 3) The presentation begins with four graphs: Total Budget, Salaries, Benefits, and Utilities which illustrate the cumulative spend as a percentage of the respective budget at year end.
  - a. Cumulative Total Board of Education Budget % by Month: 67.5%
    - i. In the past three years this has ranged from 64.1% => 71.5%.
  - b. Salaries (which are approximately 66.6% of the budget): 61.7%
    - i. In the past three years this has ranged from  $60.1\% \Rightarrow 63.2\%$ .
  - c. Benefits (which are 17.2% of the budget) spent: 74.2%
    - i. In the past three years this has ranged from 71.0% => 83.9%.
    - ii. Salaries and benefits make up 83.8% of the budget.
      - 1. Through March 31<sup>st</sup>, the District has spent 64.3% of the combined budgets.
      - 2. The range over the past three years has been 64.2% => 66.9%.
  - d. Utilities (Electricity + Water) spent YTD = 74.6% of budget.
    - i. Last three years: 59.4% => 95.7%
- 4) There a few items I would like to point out under the categories below (please refer both to the two-page summary and the fifteen-page detailed general fund financials in the package). Reviewing the standard nine categories for March and their available balance:
  - a. Salaries: The Business Office continues to work with the HR Department on implementation of position control within MUNIS.
    - On Monday, March 20<sup>th</sup> we had our first training session with the MUNIS rep to begin the transition to Position Control. This was followed up with another session on April 24<sup>th</sup>.
    - ii. Additionally, the District's MUNIS account representative visited us on April 13<sup>th</sup>, and we gave him a list of requirements and questions to assist us in focusing our efforts.
    - iii. Together we are evaluating turnover account, open positions, and use of substitutes.
  - b. Employee Benefits: \$8,591, an \$87,198 increase from -\$78,607 from last month.
    - i. The primary drive on this increased deficit was increasing the encumbrances for the 401(A) Contribution by approximately \$40,000 base on the current run rate.

#### **Cumulative Board of Education Utilities Budget % By Month**

**→**2019-20 **→**2020-21 **→**2021-22 **→**2022-23

TRUMBULL BOE, CT YEAR-TO-DATE BUDGET REPORT |P 1 |glytdbud

FOR 2023 09

| JOURNAL | DETATI | 2022 | 1   | TO | 2023 | 10 |
|---------|--------|------|-----|----|------|----|
| JOURNAL | DETAIL | 7073 | - 1 | 10 | 7073 | 10 |