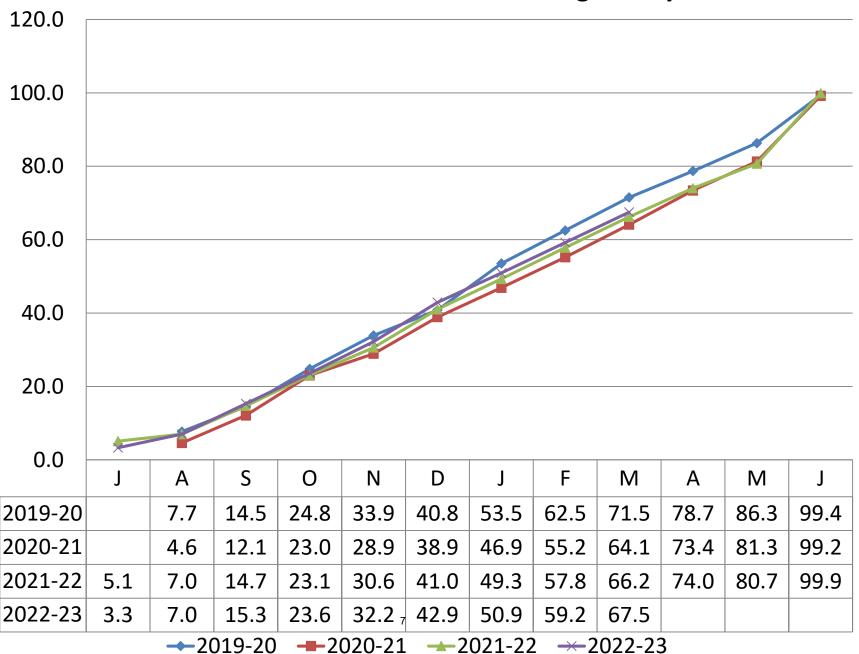

#### **Operating Budget (001):**

- 1) The summary sheet indicates that the general fund is in deficit \$71,495; however, that does not consider the \$466,300 in credit from the Athletic Fund (\$300,000), Magnet School Transportation Grant (\$66,300) and E-Rate (\$100,000).
  - a. With the credits, the available balance would be \$394,805.
  - b. This does not include the previously approved transfer of \$200,000 from the Non-Lapsing Account.
- 2) In addition to the standard "By Object" financial statements, the Business Office (Ms. Brindisi) has created a "By Location" financial report that should assist Principals and Department Heads in tracking their spending.
- 3) The presentation begins with four graphs: Total Budget, Salaries, Benefits, and Utilities which illustrate the cumulative spend as a percentage of the respective budget at year end.
  - a. Cumulative Total Board of Education Budget % by Month: 67.5%
    - i. In the past three years this has ranged from 64.1% => 71.5%.
  - b. Salaries (which are approximately 66.6% of the budget): 61.7%
    - i. In the past three years this has ranged from  $60.1\% \Rightarrow 63.2\%$ .
  - c. Benefits (which are 17.2% of the budget) spent: 74.2%
    - i. In the past three years this has ranged from 71.0% => 83.9%.
    - ii. Salaries and benefits make up 83.8% of the budget.
      - 1. Through March 31<sup>st</sup>, the District has spent 64.3% of the combined budgets.
      - 2. The range over the past three years has been 64.2% => 66.9%.
  - d. Utilities (Electricity + Water) spent YTD = 74.6% of budget.
    - i. Last three years: 59.4% => 95.7%
- 4) There a few items I would like to point out under the categories below (please refer both to the two-page summary and the fifteen-page detailed general fund financials in the package). Reviewing the standard nine categories for March and their available balance:
  - a. Salaries: The Business Office continues to work with the HR Department on implementation of position control within MUNIS.
    - On Monday, March 20<sup>th</sup> we had our first training session with the MUNIS rep to begin the transition to Position Control. This was followed up with another session on April 24<sup>th</sup>.
    - ii. Additionally, the District's MUNIS account representative visited us on April 13<sup>th</sup>, and we gave him a list of requirements and questions to assist us in focusing our efforts.
    - iii. Together we are evaluating turnover account, open positions, and use of substitutes.
  - b. Employee Benefits: \$8,591, an \$87,198 increase from -\$78,607 from last month.
    - i. The primary drive on this increased deficit was increasing the encumbrances for the 401(A) Contribution by approximately \$40,000 base on the current run rate.

#### **Cumulative Total Board of Education Budget % By Month**