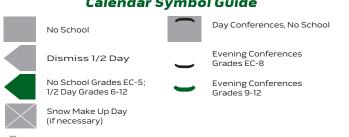

# Calendar Symbol Guide

Late Start - School Start Time is One Hour Later Than Normal