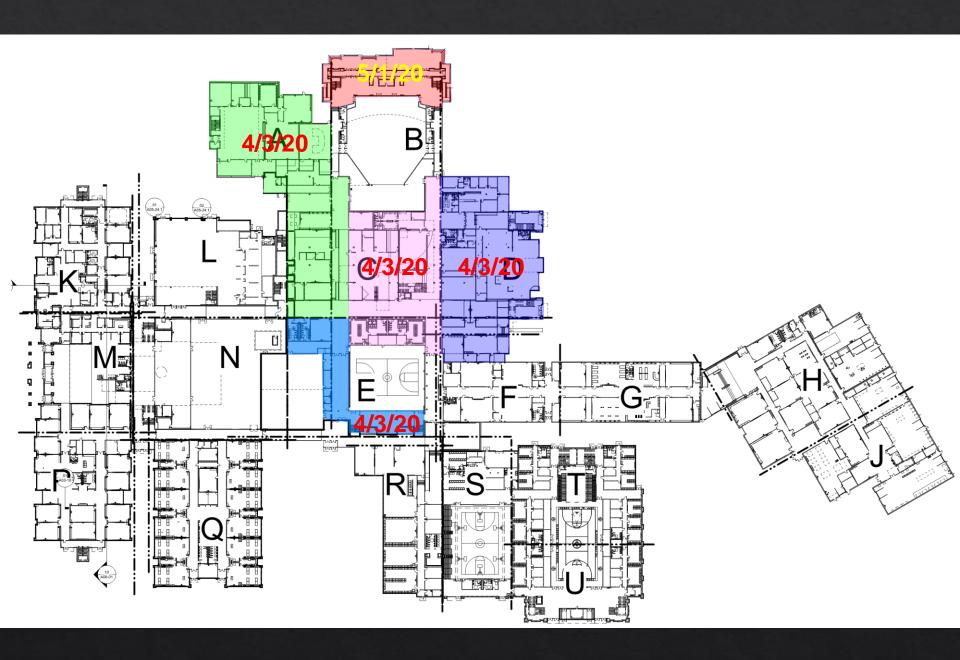

## Next 30 Days

INDEPENDENT SCHOOL DISTRICT

Balfour Beatty Construction

CORGAN

Area A – Fine Arts Continue ceiling grid Installation Turn on HVAC for acclimation **Overhead City inspections** Area C1 – Arts & AV Complete OH punch and install ceiling tile **Contractor Punchout** Architectural Punchout Area C2 – Foreign Language **Complete City Inspections** Complete ceiling tile installation **Contractor Punchout** Area D1 – Culinary/Black Box Continue ceiling grid installation Continue OH MEP trim out Prep for kitchen equipment install Area D2 – TEAM Continue OH MEP trim out Continue floor installation Area B – PAC Complete Grade Beam placement Structural Steel Delivery **Commence Steel Erection** 