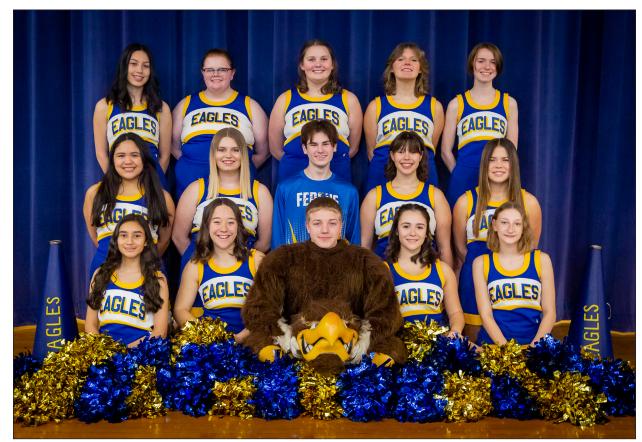

Back (from left): Shoei Davis, Rylee Cowen, Haily O'Neill, Haylee Williams, Loise Bex; middle (from left): Samantha Jimenez, Chloe Baumann, Joe Workman, Finlay Lewis, Maya Dengel; front (from left): Brianne Sanchez-Falcon, Maggie Fulbright, Mitchel LePage (Mascot), Noemi Arigo, Miriam Pavlovick.